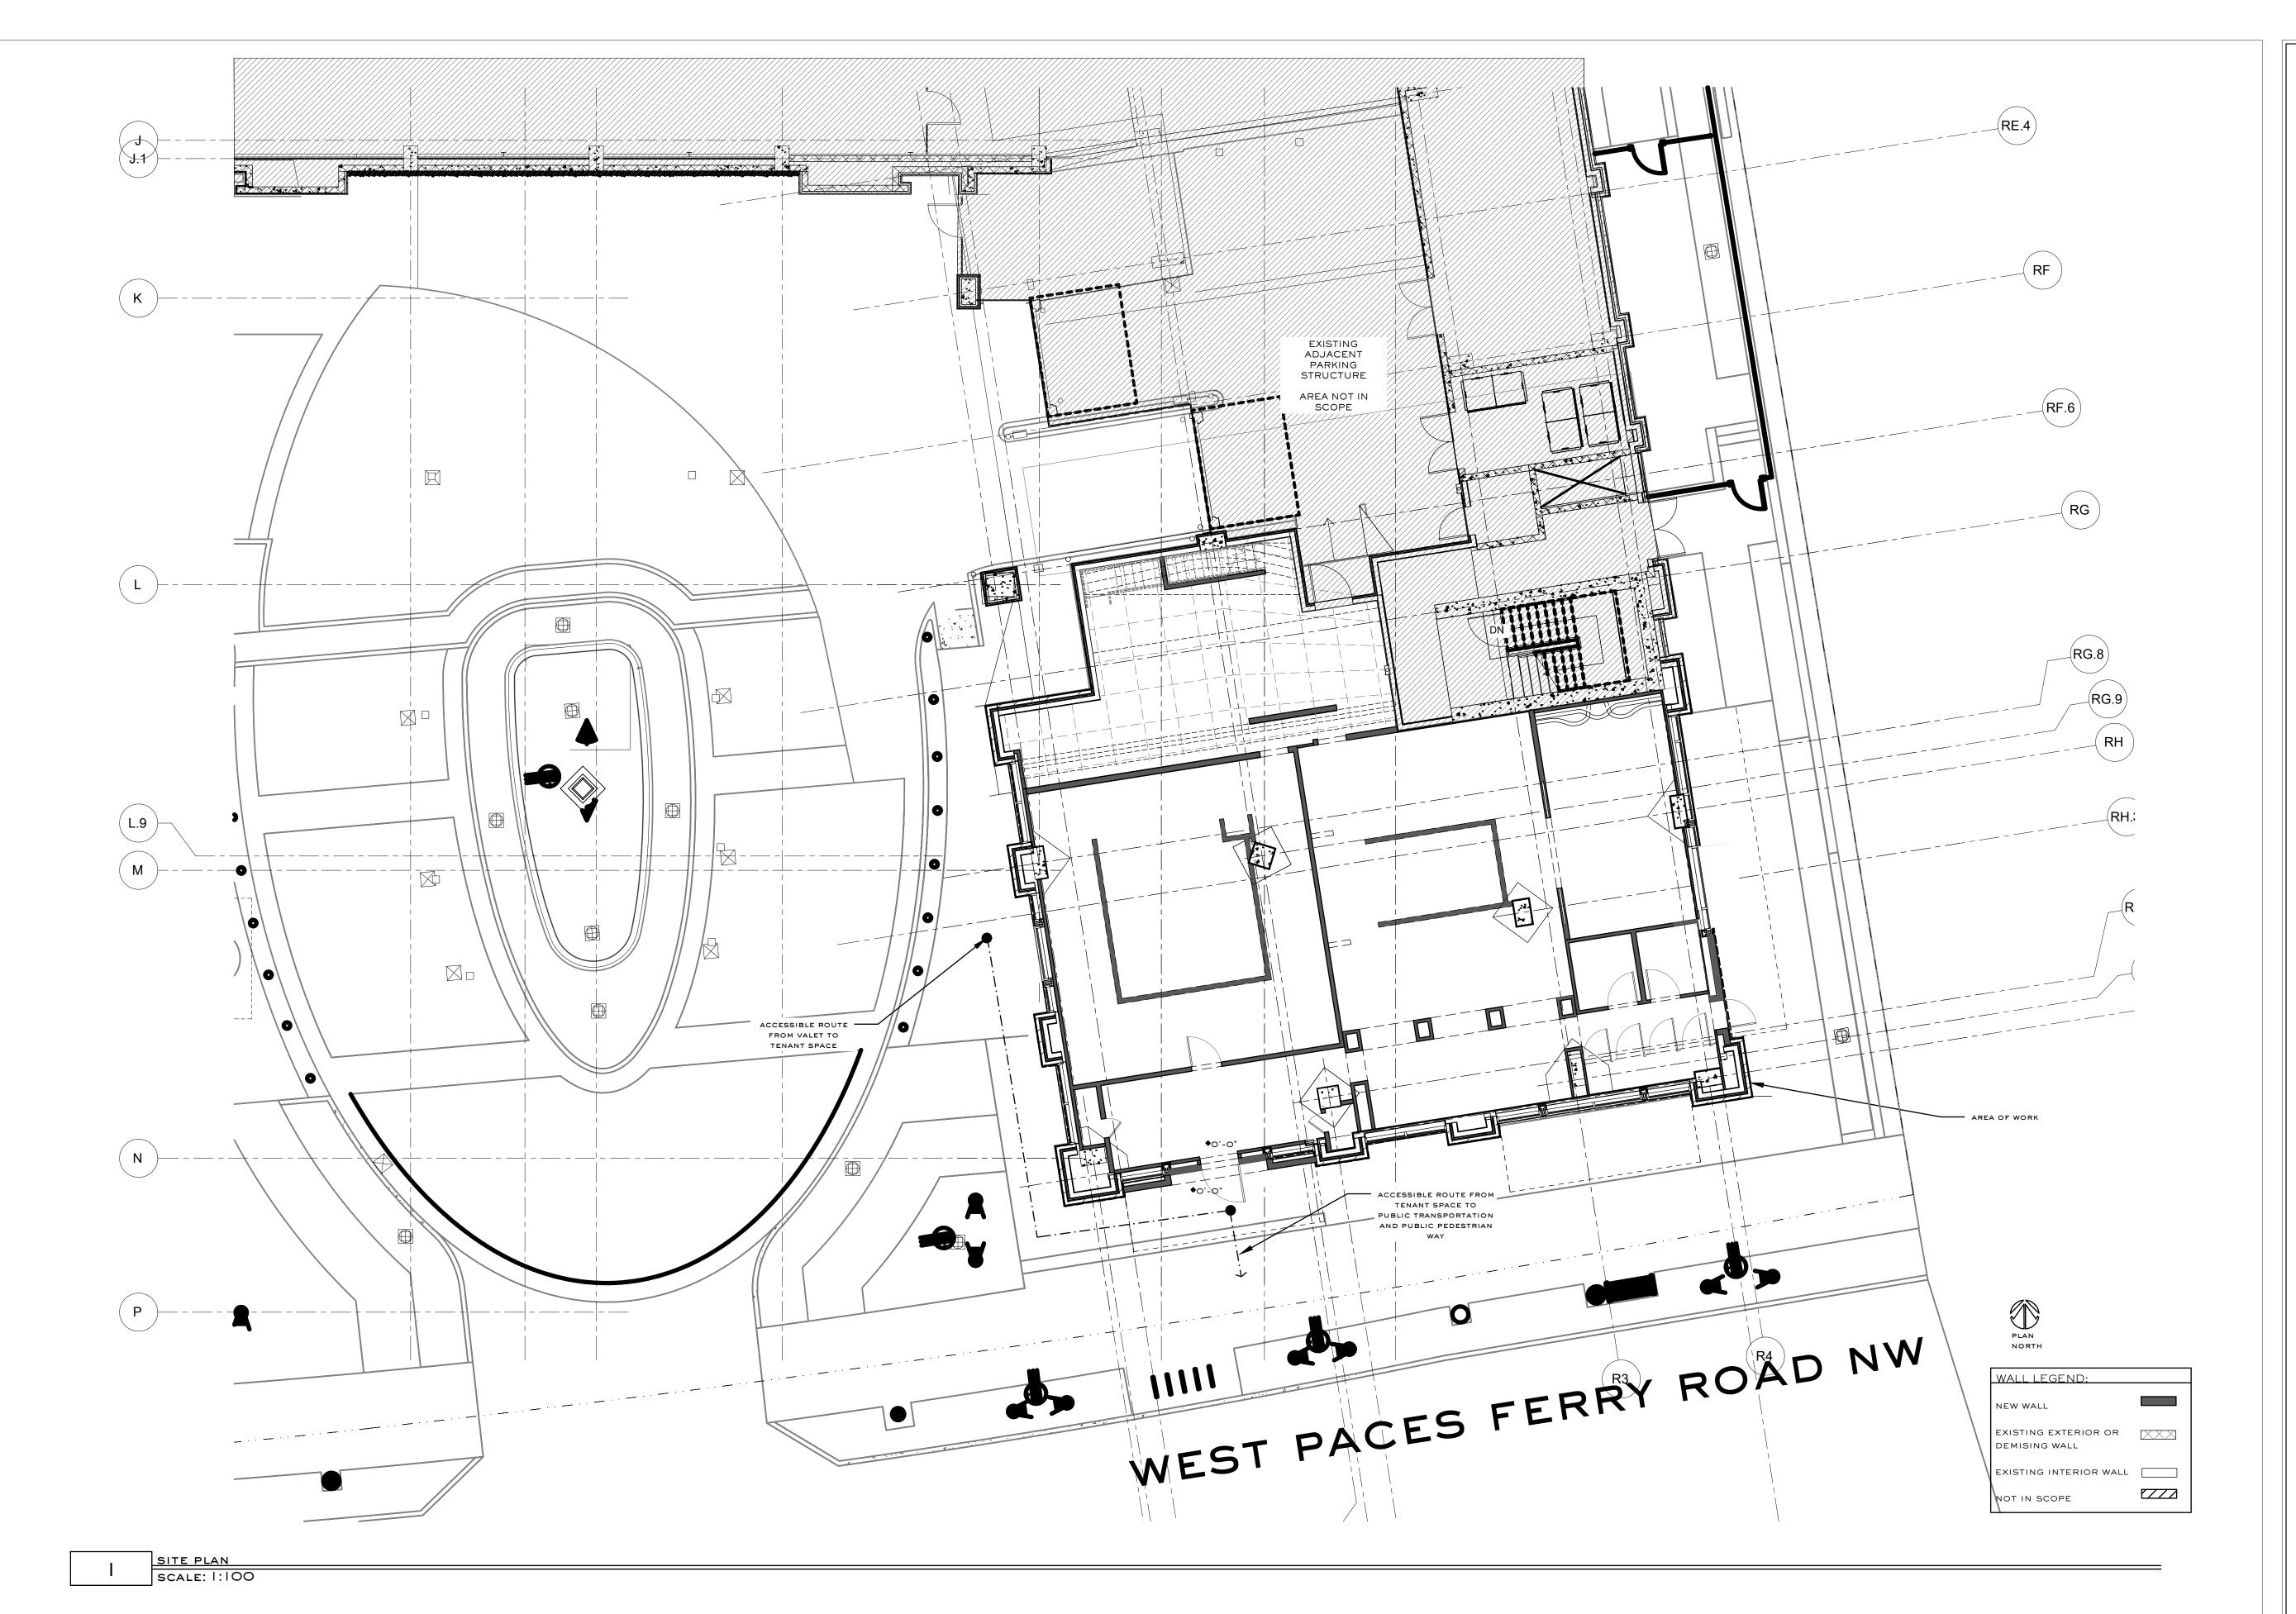

### Smith Hanes

STUDIO

949 W MARIETTA ST NW #X-113 A T L A N T A , G A 3 O 3 | 8 TELEPHONE. 770.780.1316 SMITH@SMITHHANES.COM

© 2023 SMITH HANES DESIGN LLC

99 WEST PACES

99 WEST PACES FERRY RD NW ATLANTA, GA 30305

notes:

job number:

2023.020D

date of issue:

8.28.2024

drawing name:

\_\_\_\_

DOOR + DOOR HARDWARE SCHEDULE