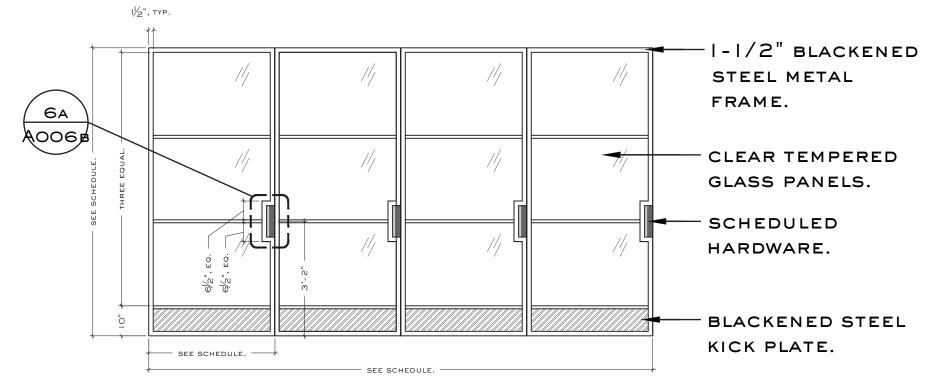

REFERENCE PHOTO

DOOR TYPE G

SCALE: 3/8" = 1'-0"

2 DOOR TYPE H

SCALE: 3/8" = 1'-0"

C. REFERENCE PHOTO.

A. FRONT ELEVATION. B. SECTION.

4 FRONT DOOR CUSTOM PULL DETAIL