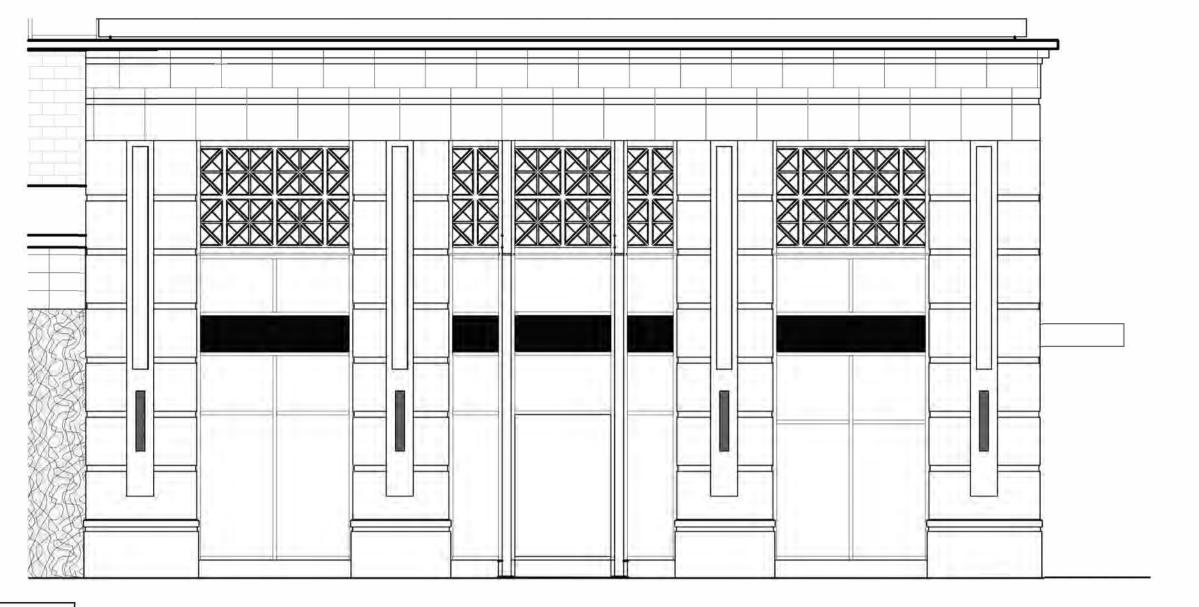

ESTRATION CALCULATIONS: FACADE WEST

FACADE AREA (TO B.O. SLAB OF TENANT SPACE) - 973sf

FENESTRATION AREA - 458sf

PERCENTAGE FENESTRATION - 47.0%

FENESTRATION CALCULATIONS: FACADE SOUTH

FACADE AREA (TO B.O. SLAB OF TENANT SPACE) - 1374SF

FENESTRATION AREA - 623SF

PERCENTAGE FENESTRATION - 45.3%

FENESTRATION CALCULATIONS: FACADE EAST

FACADE AREA (TO B.O. SLAB OF TENANT SPACE) - 860sf

FENESTRATION AREA - 388sf

PERCENTAGE FENESTRATION - 45.1%



### Smith Hanes

STUDIO

949 W MARIETTA ST NW #X-113 ATLANTA, GA 30318 TELEPHONE. 770.780.1316 SMITH@SMITHHANES.COM

© 2023 SMITH HANES DESIGN LLC



99 WEST PACES

99 WEST PACES FERRY RD NW ATLANTA, GA 30305

notes:

job number:

2023.020D

date of issue:

8.28.2024

drawing name:

ENLARGED PROPOSED EXTERIOR ELEVATIONS

drawing no.

A 400



SCALE: 3/16" = 1'-0"



2 EXTERIOR ELEVATION
SCALE: 3/16" = 1'-0"



3 EXTERIOR ELEVATION

SCALE: 3/16" = 1'-0"

### Smith Hanes

STUDIO

949 W MARIETTA ST NW #x-113 ATLANTA, GA 30318 TELEPHONE. 770.780.1316 SMITH@SMITHHANES.COM

© 2023 SMITH HANES DESIGN LLC



99 WEST PACES

99 WEST PACES FERRY RD NW ATLANTA, GA 30305

notes:

job number:

2023.020D

date of issue:

**8**.2**8**.2024

drawing name:

RENDERED EXTERIOR ELEVATIONS

drawing no.

ID400



### Smith Hanes

STUDIO

949 W MARIETTA ST NW #X-113 A T L A N T A , G A 3 O 3 1 8 TELEPHONE. 770.780.1316 SMITH@SMITHHANES.COM

© 2023 SMITH HANES DESIGN LLC



99 WEST PACES

99 WEST PACES FERRY RD NW ATLANTA, GA 30305

notes:

job number:

2023.020D

date of issue:

8.28.2024

drawing name:

ENLARGED EXTERIOR
ELEVATIONS + SECTIONS

draw