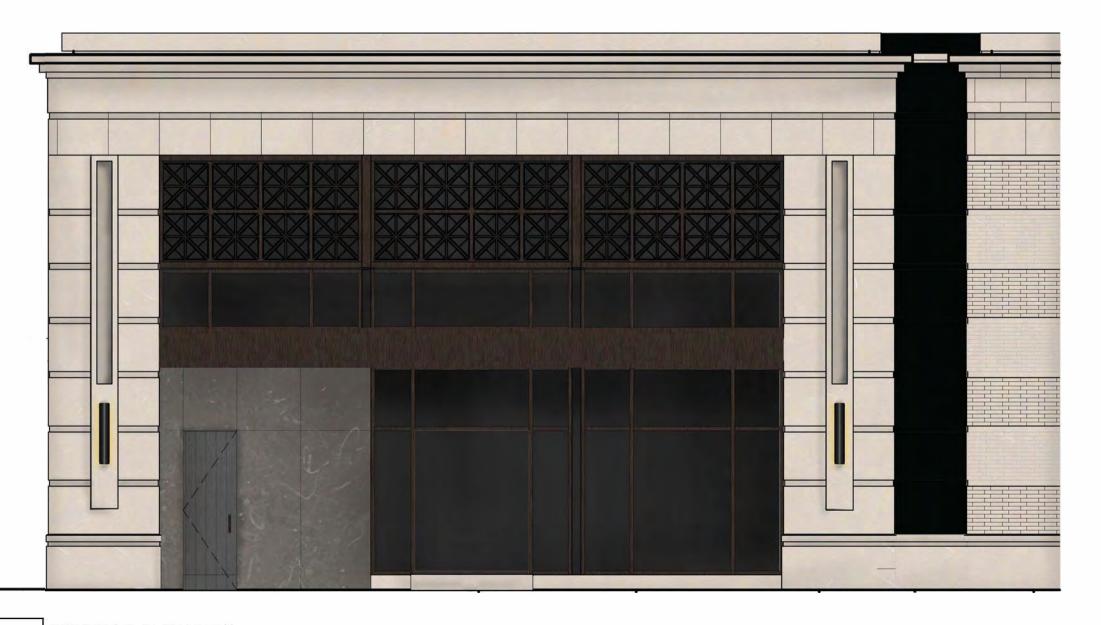

C. REFERENCE PHOTO

DOOR TYPE A
SCALE: 3/8" = 1'-0"

- WOOD DOOR FINISH, WD2.1/2.2. PLANK ORDER TO TO ALIGN WITH SURROUNDING WALL FINISH FOR CONCEALED DOOR EFFECT.

DOOR TYPE B

SCALE: 3/8" = 1'-0"

SEE SCHEDULE.

### DOOR TYPE D SCALE: 3/8" = 1'-0"

DOOR TYPE E

SCALE: 3/8" = 1'-0" DOOR TYPE F
SCALE: 3/8" = 1'-0"

WD2.1/2.2. PLANK ORDER SURROUNDING WALL FINISH FOR CONCEALED DOOR

Smith Hanes

STUDIO

949 W MARIETTA ST NW #X-113 ATLANTA, GA 30318 TELEPHONE. 770.780.1316 SMITH@SMITHHANES.COM