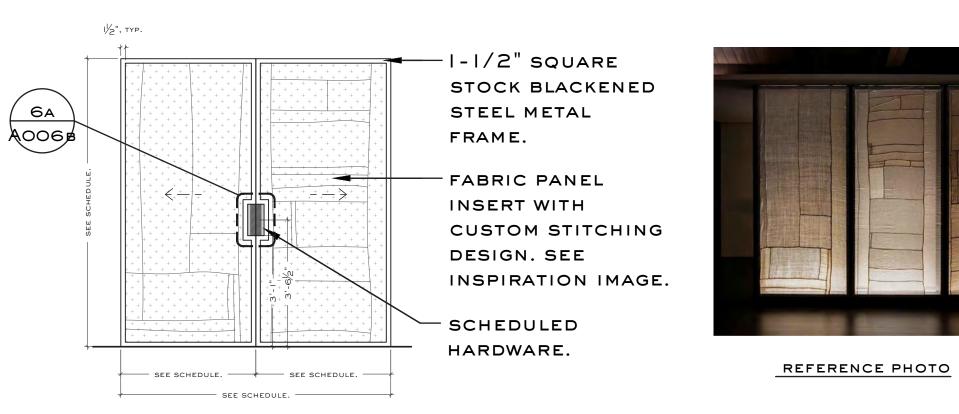

### DOOR TYPE D SCALE: 3/8" = 1'-0"

DOOR TYPE E

SCALE: 3/8" = 1'-0" DOOR TYPE F
SCALE: 3/8" = 1'-0"

WD2.1/2.2. PLANK ORDER SURROUNDING WALL FINISH FOR CONCEALED DOOR

Smith Hanes

STUDIO

949 W MARIETTA ST NW #X-113 ATLANTA, GA 30318 TELEPHONE. 770.780.1316 SMITH@SMITHHANES.COM