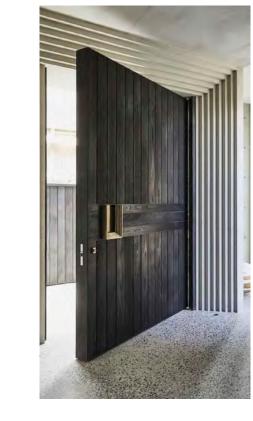

C. REFERENCE PHOTO

DOOR TYPE A
SCALE: 3/8" = 1'-0"

- WOOD DOOR FINISH, WD2.1/2.2. PLANK ORDER TO TO ALIGN WITH SURROUNDING WALL FINISH FOR CONCEALED DOOR EFFECT.

DOOR TYPE B

SCALE: 3/8" = 1'-0"

SEE SCHEDULE.