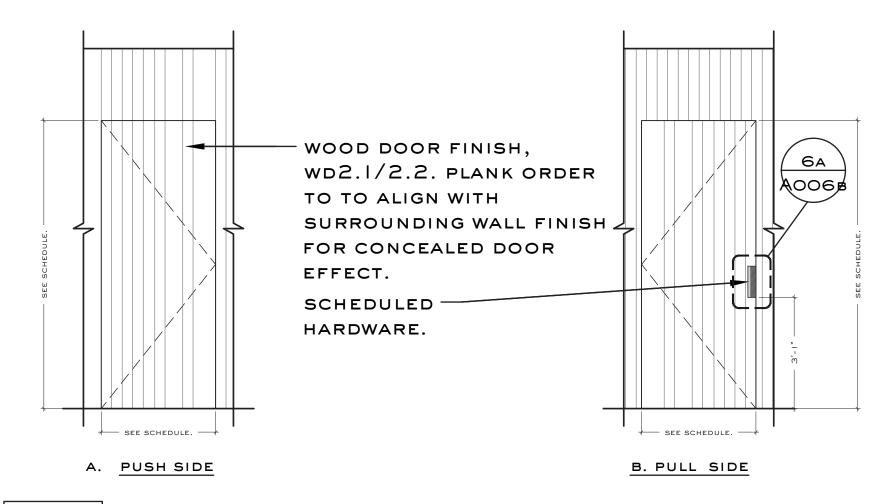

C. REFERENCE PHOTO

DOOR TYPE A
SCALE: 3/8" = 1'-0"

- WOOD DOOR FINISH, WD2.1/2.2. PLANK ORDER TO TO ALIGN WITH SURROUNDING WALL FINISH FOR CONCEALED DOOR EFFECT.

DOOR TYPE B

SCALE: 3/8" = 1'-0"

SEE SCHEDULE.