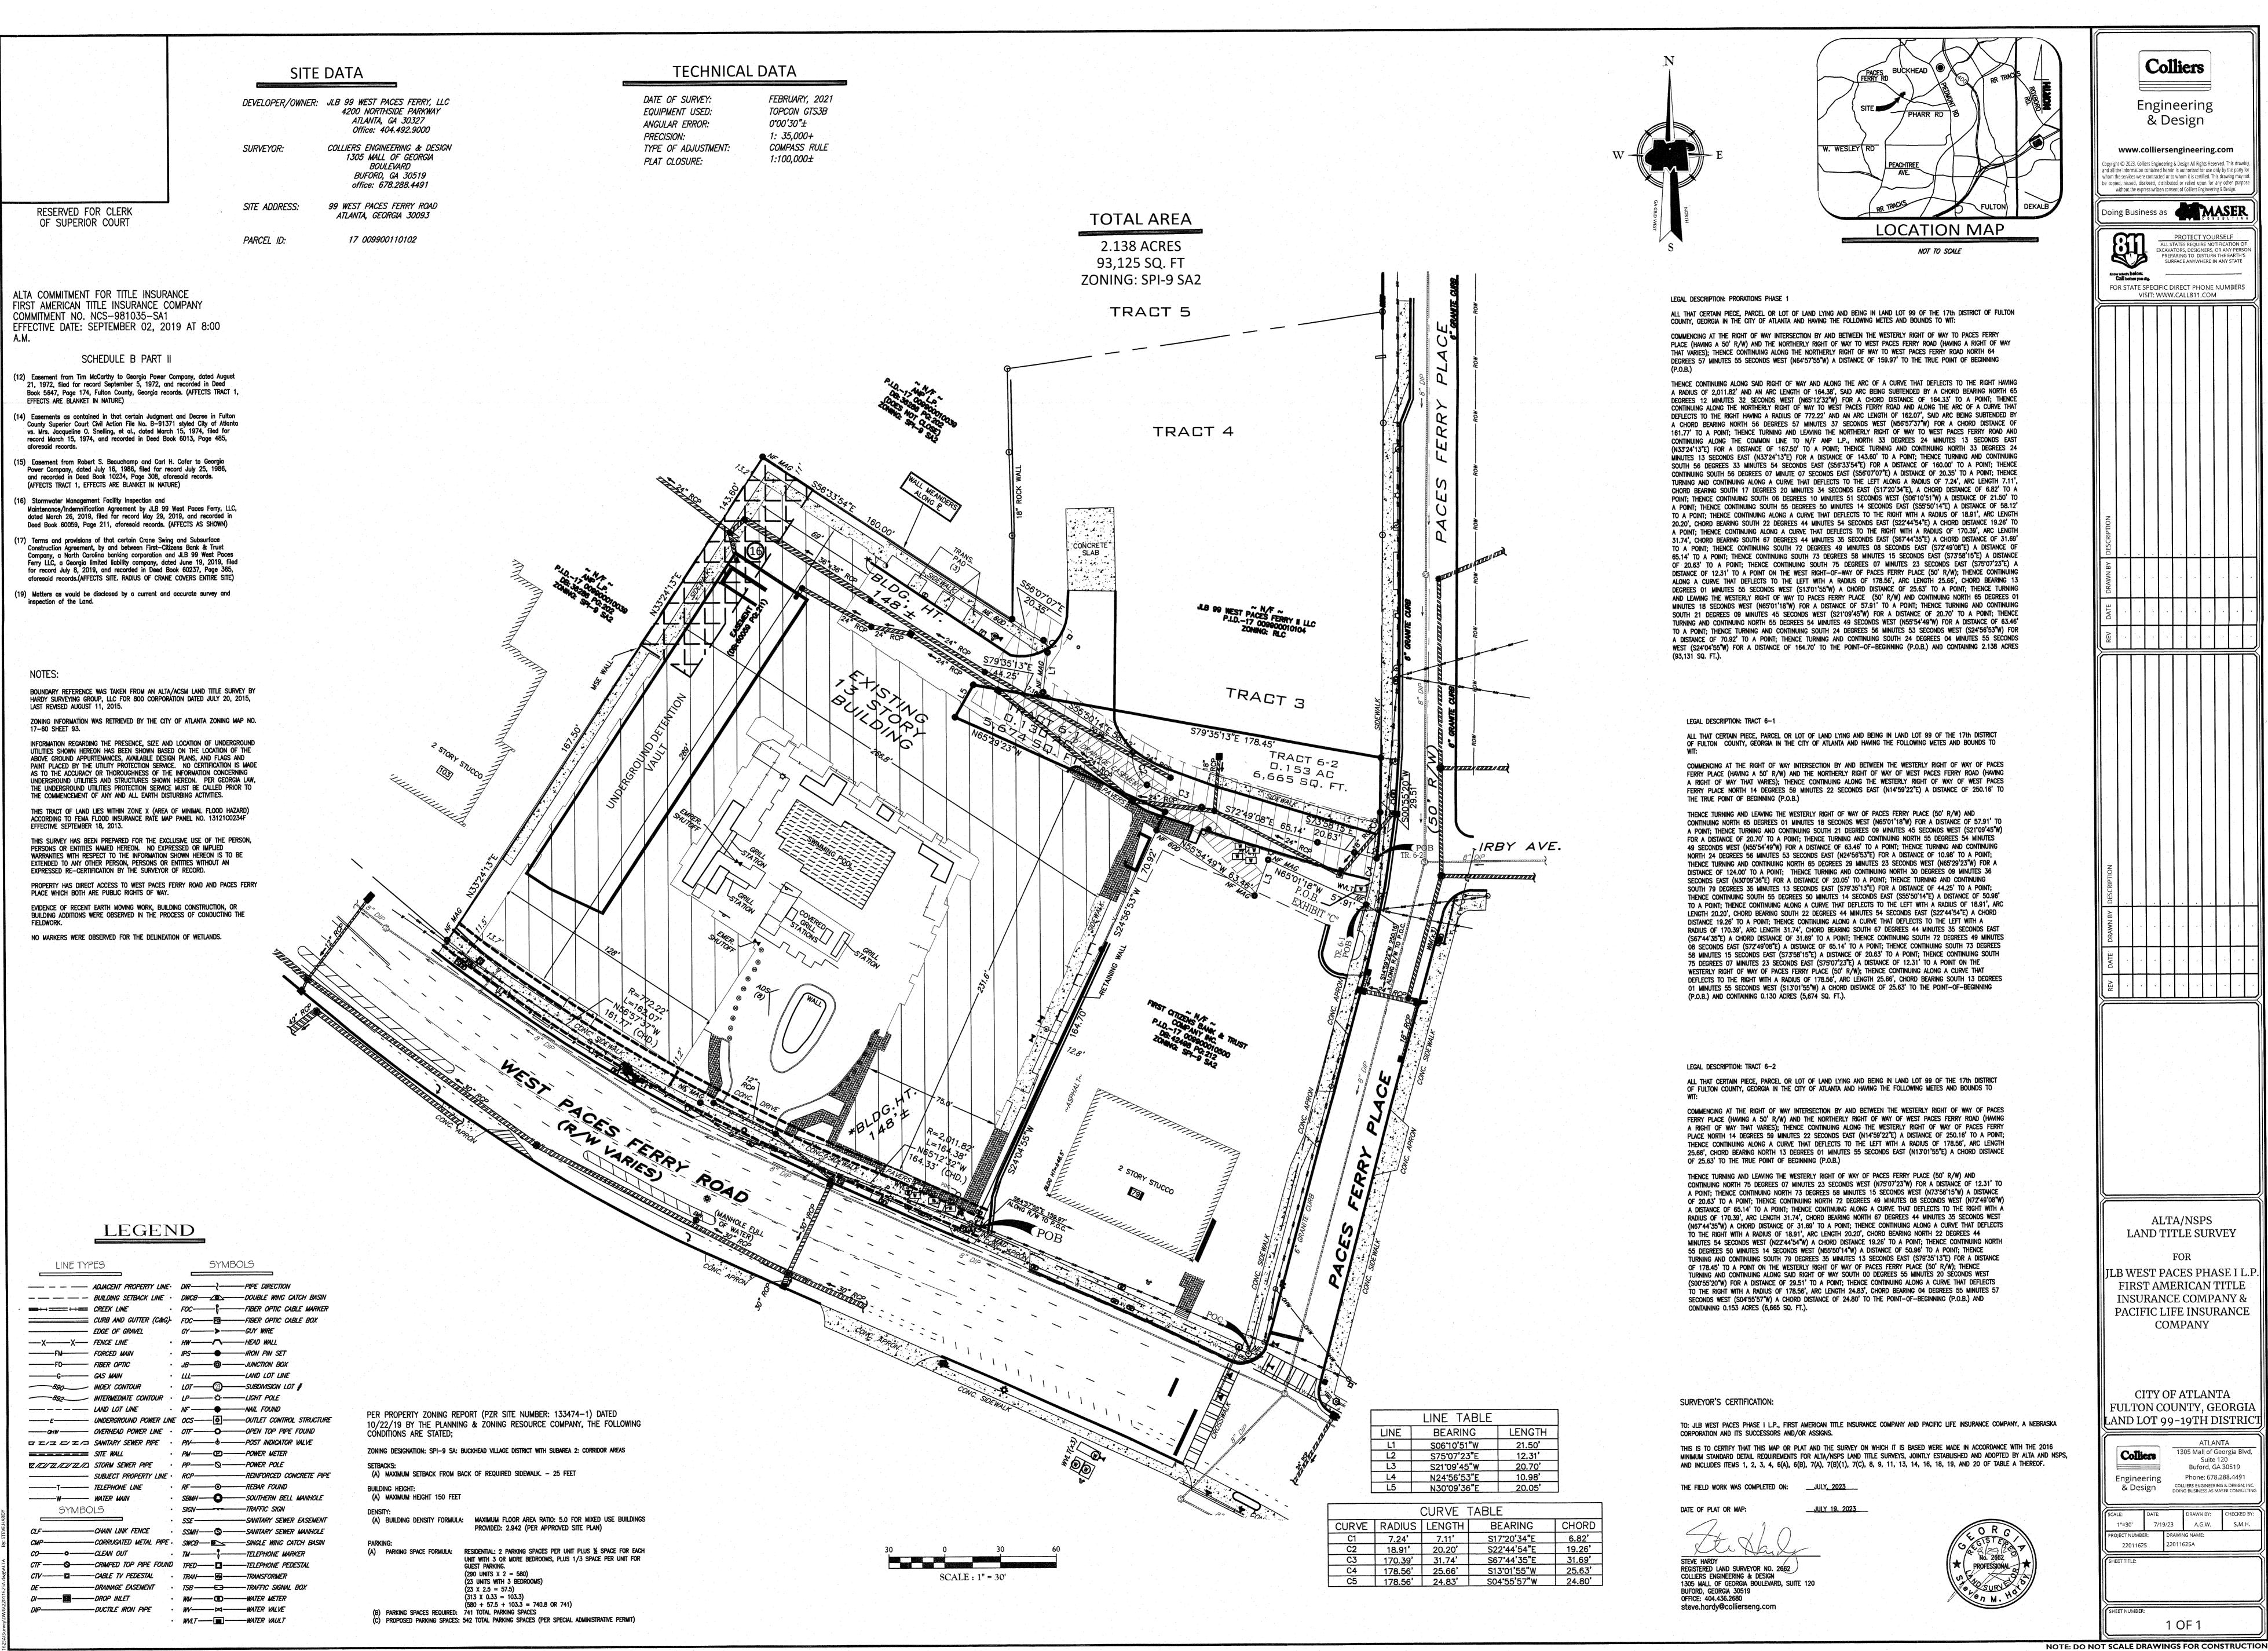

ALTA/NSPS LAND TITLE SURVEY

JLB WEST PACES PHASE I L. FIRST AMERICAN TITLE INSURANCE COMPANY & PACIFIC LIFE INSURANCE COMPANY

CITY OF ATLANTA FULTON COUNTY, GEORGIA LAND LOT 99-19TH DISTRIC

1305 Mall of Georgia Blvd, Suite 120 Buford, GA 30519 Phone: 678.288.4491 COLLIERS ENGINEERING & DESIGN, INC

A.G.W. 22011625A

1 OF 1