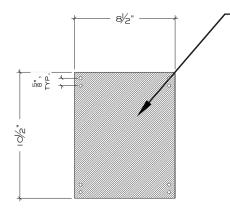

REFERENCE PHOTO

DOOR TYPE G

SCALE: 3/8" = 1'-0"

2 DOOR TYPE H

SCALE: 3/8" = 1'-0"

C. REFERENCE PHOTO.

A. FRONT ELEVATION. B. SECTION.

4 FRONT DOOR CUSTOM PULL DETAIL

SCALE: I-1/2" = I'-0"

BRASS PUSH PLATE.
INSTALL FLUSH WITH
FACE OF WOOD DOOR
USING SLOT HEAD
SCREWS FLUSH TO
FINISHED FACE OF
BRASS.

BRASS BOX.

|\frac{1}{8}" THICK
PATINATED
BRASS BOX.

|\frac{1}{8}" THICK
PATINATED
BRASS FACE
BEYOND.