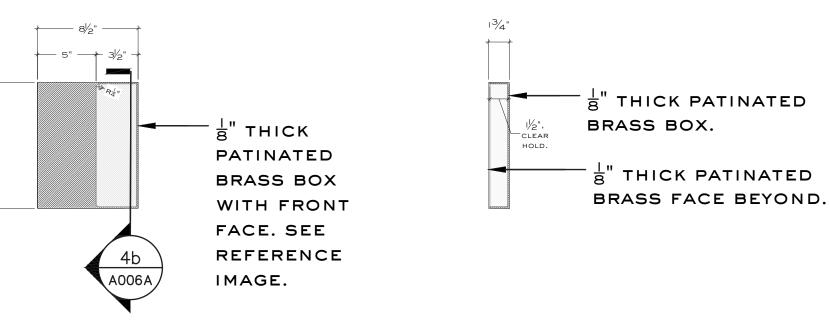

REFERENCE PHOTO

DOOR TYPE G

SCALE: 3/8" = 1'-0"

2 DOOR TYPE H

SCALE: 3/8" = 1'-0"

C. REFERENCE PHOTO.

A. FRONT ELEVATION. B. SECTION.

4 FRONT DOOR CUSTOM PULL DETAIL

SCALE: I-1/2" = I'-0"

BRASS PUSH PLATE.
INSTALL FLUSH WITH
FACE OF WOOD DOOR
USING SLOT HEAD
SCREWS FLUSH TO
FINISHED FACE OF
BRASS.

BRASS BOX.

|\frac{1}{8}" THICK
PATINATED
BRASS BOX.

|\frac{1}{8}" THICK
PATINATED
BRASS FACE
BEYOND.