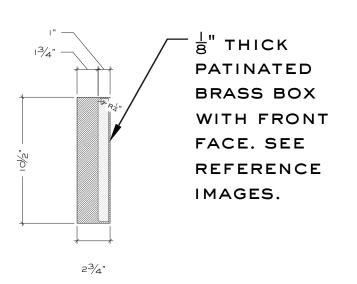

REFERENCE PHOTO

DOOR TYPE G

SCALE: 3/8" = 1'-0"

2 DOOR TYPE H

SCALE: 3/8" = 1'-0"

C. REFERENCE PHOTO.

A. FRONT ELEVATION. B. SECTION.

4 FRONT DOOR CUSTOM PULL DETAIL

SCALE: I-1/2" = I'-0"

BRASS PUSH PLATE.
INSTALL FLUSH WITH
FACE OF WOOD DOOR
USING SLOT HEAD
SCREWS FLUSH TO
FINISHED FACE OF
BRASS.

BRASS BOX.

|\frac{1}{8}" THICK
PATINATED
BRASS BOX.

|\frac{1}{8}" THICK
PATINATED
BRASS FACE
BEYOND.