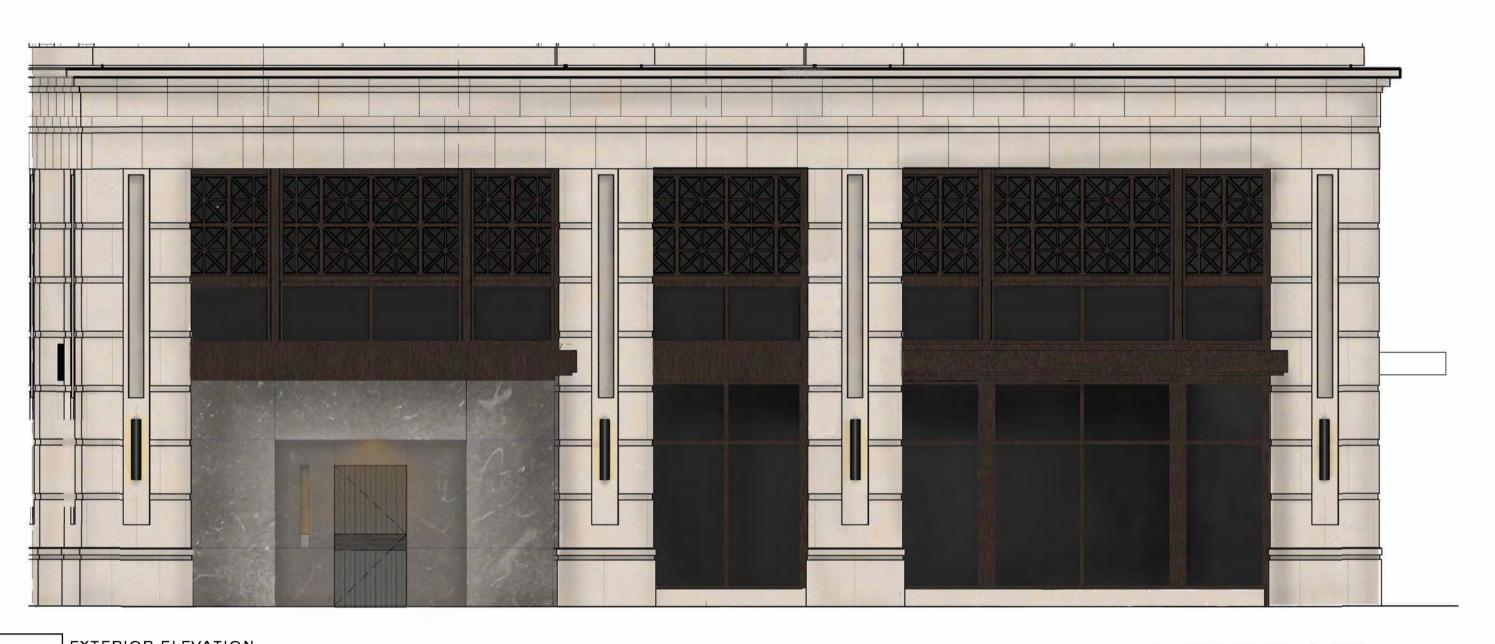

FACADE WEST

FACADE AREA (TO B.O. SLAB OF TENANT SPACE) - 973sf

FENESTRATION AREA - 458sf

PERCENTAGE FENESTRATION - 47.0%

FENESTRATION CALCULATIONS: FACADE SOUTH

FACADE AREA (TO B.O. SLAB OF TENANT SPACE) - 1374SF

FENESTRATION AREA - 623SF

PERCENTAGE FENESTRATION - 45.3%

FENESTRATION CALCULATIONS: FACADE EAST

FACADE AREA (TO B.O. SLAB OF TENANT SPACE) - 860sf

FENESTRATION AREA - 388sf

PERCENTAGE FENESTRATION - 45.1%



### Smith Hanes

STUDIO

949 W MARIETTA ST NW #X-113 ATLANTA, GA 30318 TELEPHONE. 770.780.1316 SMITH@SMITHHANES.COM

© 2023 SMITH HANES DESIGN LLC



99 WEST PACES

99 WEST PACES FERRY RD NW ATLANTA, GA 30305

notes:

job number:

2023.020D

date of issue:

8.28.2024

drawing name:

ENLARGED PROPOSED EXTERIOR ELEVATIONS

drawing no.

A 400



SCALE: 3/16" = 1'-0"



2 EXTERIOR ELEVATION
SCALE: 3/16" = 1'-0"



3 EXTERIOR ELEVATION

SCALE: 3/16" = 1'-0"

### Smith Hanes

STUDIO

949 W MARIETTA ST NW #x-113 ATLANTA, GA 30318 TELEPHONE. 770.780.1316 SMITH@SMITHHANES.COM

© 2023 SMITH HANES DESIGN LLC



99 WEST PACES

99 WEST PACES FERRY RD NW ATLANTA, GA 30305

notes:

job number:

2023.020D

date of issue:

**8**.2**8**.2024

drawing name:

RENDERED EXTERIOR ELEVATIONS

drawing no.

ID400



### Smith Hanes

STUDIO

949 W MARIETTA ST NW #X-113 A T L A N T A , G A 3 O 3 1 8 TELEPHONE. 770.780.1316 SMITH@SMITHHANES.COM

© 2023 SMITH HANES DESIGN LLC



99 WEST PACES

99 WEST PACES FERRY RD NW ATLANTA, GA 30305

notes:

job number:

2023.020D

date of issue:

8.28.2024

drawing name:

ENLARGED EXTERIOR
ELEVATIONS + SECTIONS

drawing no.

A 401