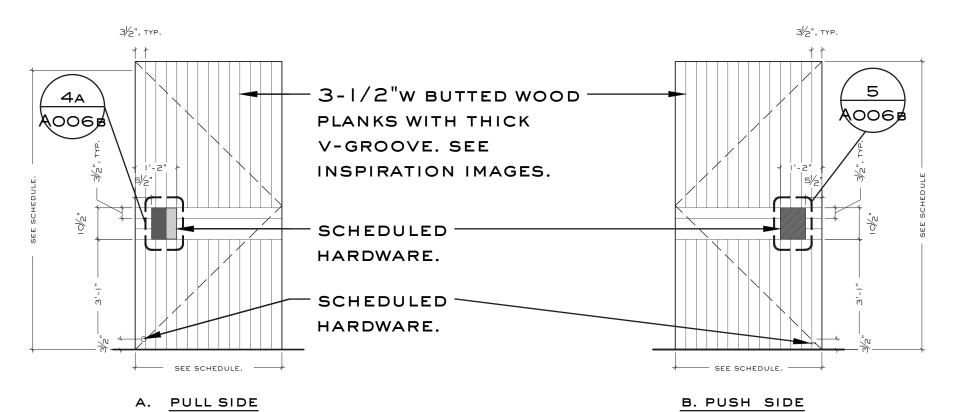

C. REFERENCE PHOTO

DOOR TYPE A
SCALE: 3/8" = 1'-0"

- WOOD DOOR FINISH, WD2.1/2.2. PLANK ORDER TO TO ALIGN WITH SURROUNDING WALL FINISH FOR CONCEALED DOOR EFFECT.

DOOR TYPE B

SCALE: 3/8" = 1'-0"

SEE SCHEDULE.

DOOR TYPE C

SCALE: 3/8" = 1'-0"

### DOOR TYPE D SCALE: 3/8" = 1'-0"

DOOR TYPE E

SCALE: 3/8" = 1'-0" DOOR TYPE F
SCALE: 3/8" = 1'-0"

WD2.1/2.2. PLANK ORDER SURROUNDING WALL FINISH FOR CONCEALED DOOR

Smith Hanes

STUDIO

949 W MARIETTA ST NW #X-113 ATLANTA, GA 30318 TELEPHONE. 770.780.1316 SMITH@SMITHHANES.COM