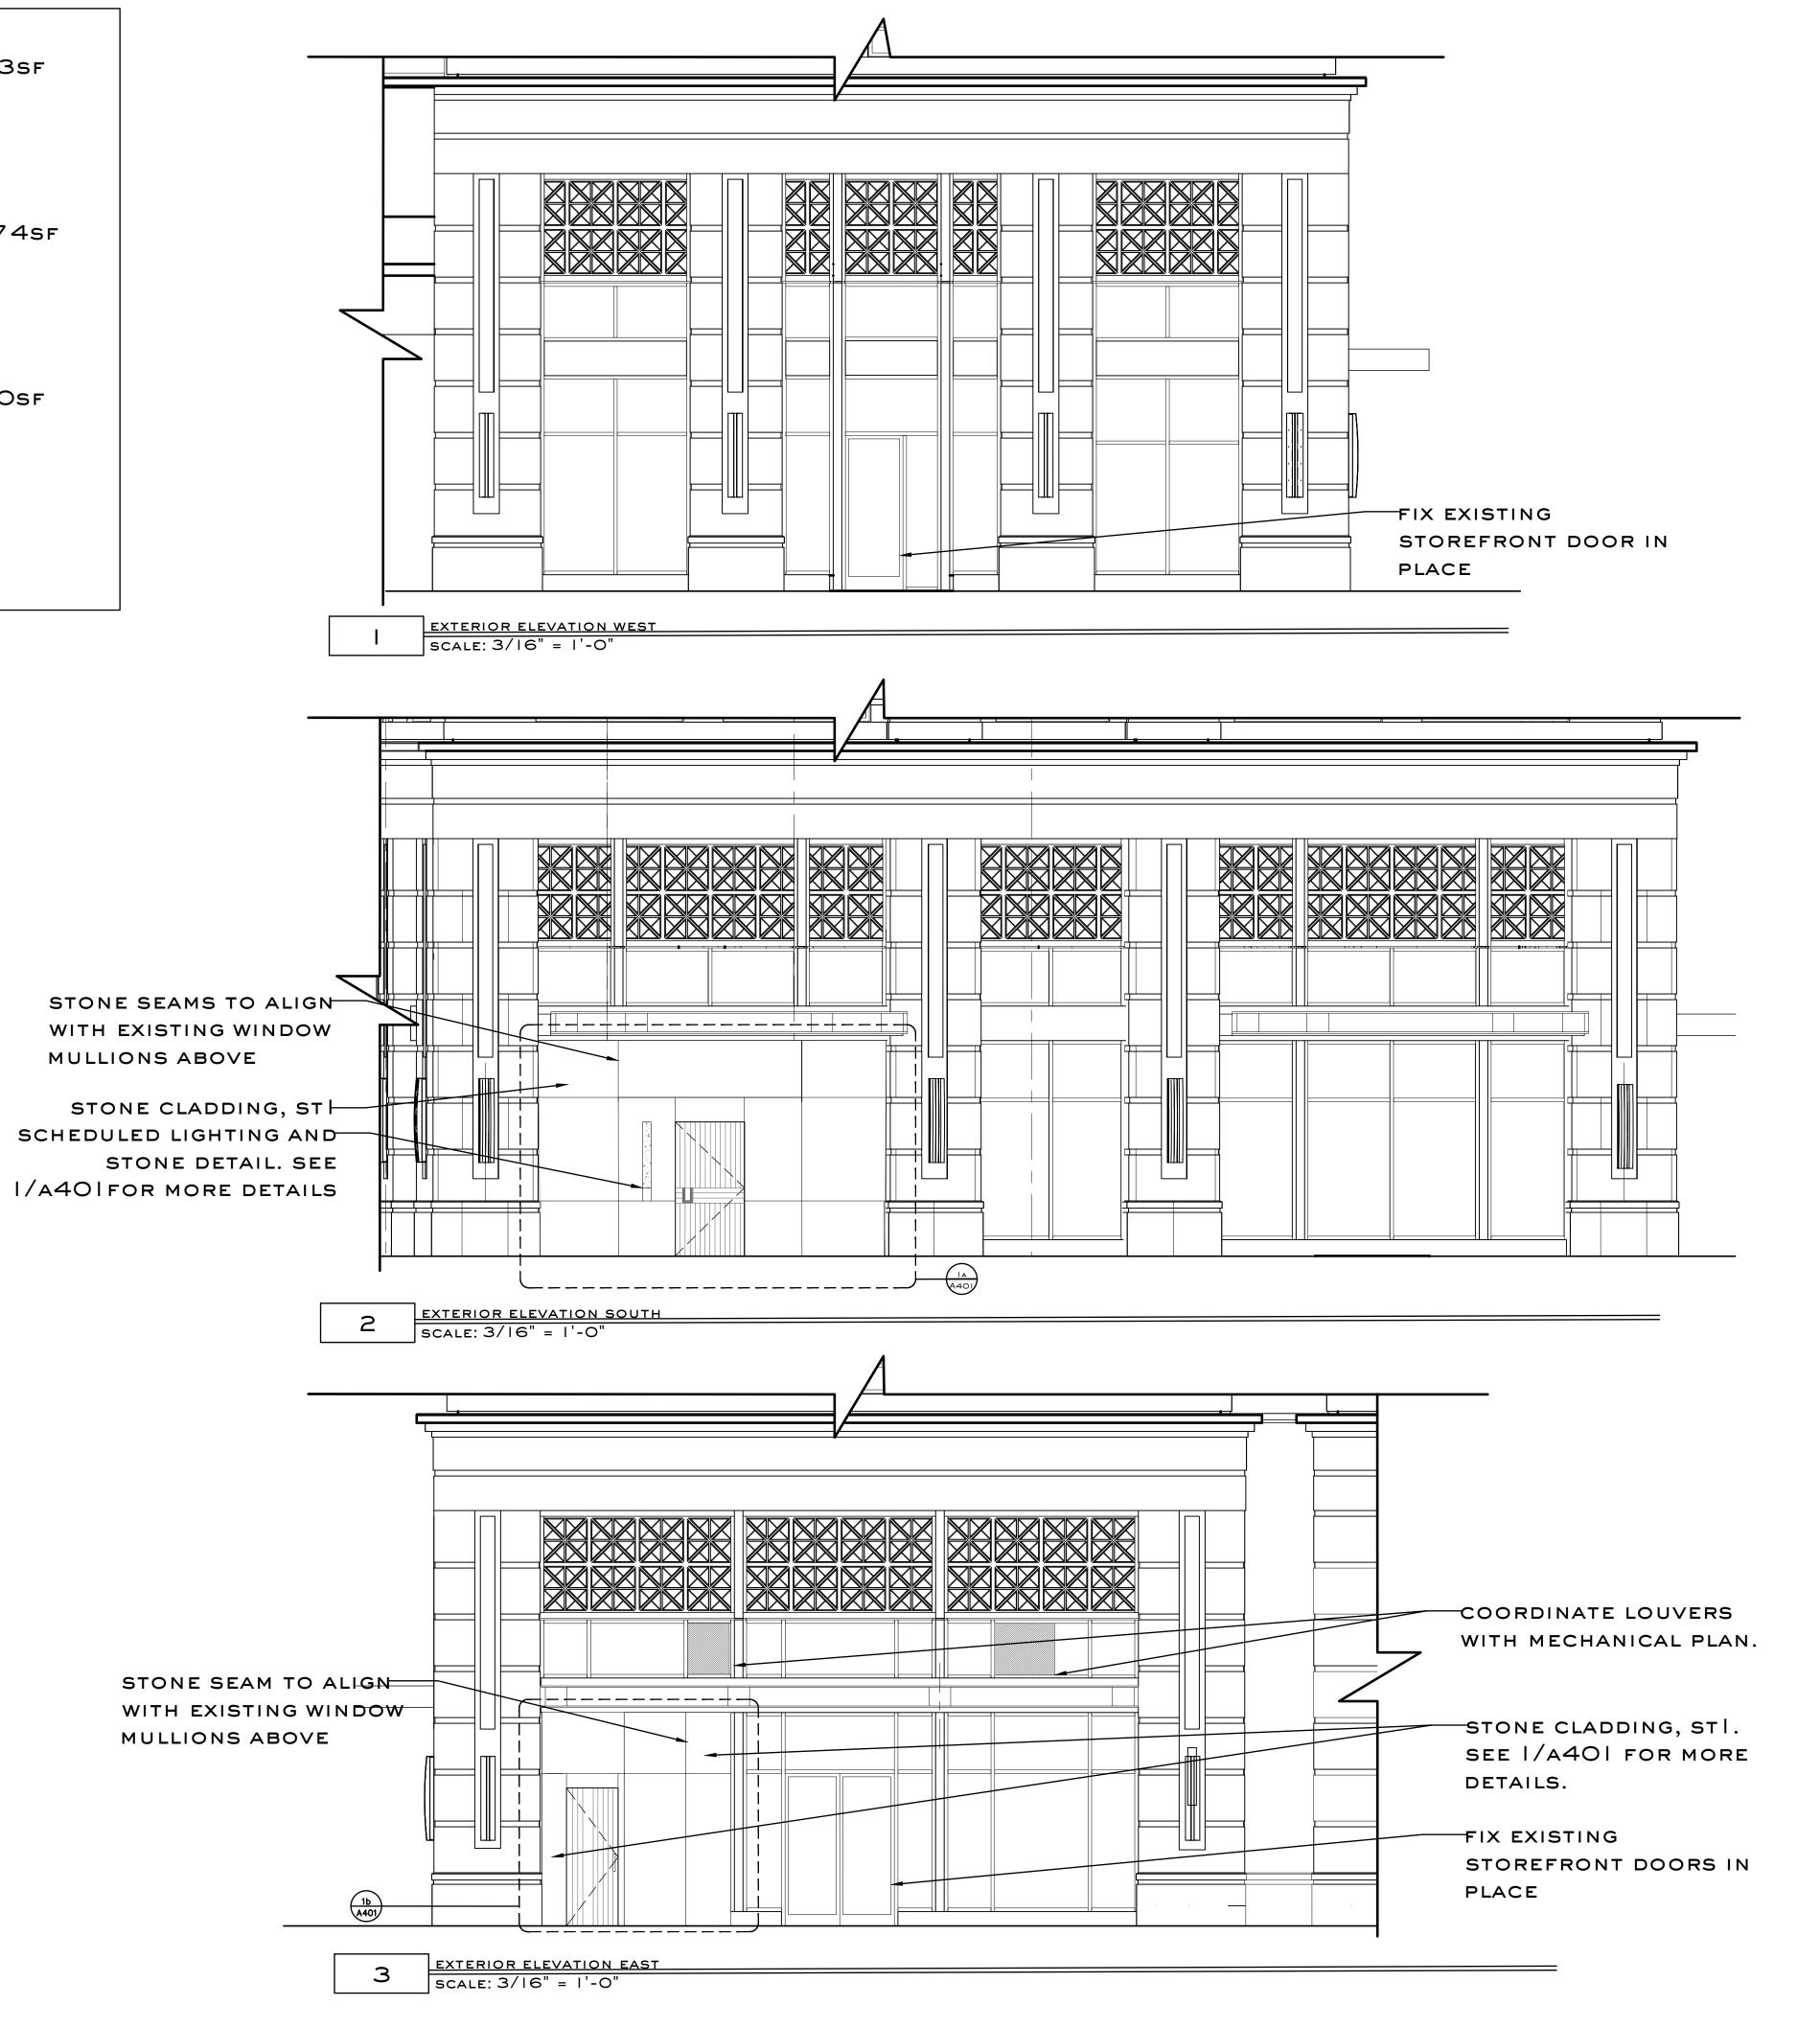

O

949 W MARIETTA ST NW #X-113 A T L A N T A , G A 3 O 3 1 8 TELEPHONE. 770.780.1316 SMITH@SMITHHANES.COM

© 2023 SMITH HANES DESIGN LLC



99 WEST PACES

99 WEST PACES FERRY RD NW ATLANTA, GA 30305

notes:

job number:

2023.020D

date of issue:

8.28.2024

drawing name:

ENLARGED EXISTING AND
DEMO EXTERIOR
ELEVATIONS

drawing no.

A 101

FENESTRATION CALCULATIONS: FACADE WEST

FACADE AREA (TO B.O. SLAB OF TENANT SPACE) - 973sf

FENESTRATION AREA - 458sf

PERCENTAGE FENESTRATION - 47.0%

FENESTRATION CALCULATIONS: FACADE SOUTH

FACADE AREA (TO B.O. SLAB OF TENANT SPACE) - 1374SF

FENESTRATION AREA - 623SF

PERCENTAGE FENESTRATION - 45.3%

FENESTRATION CALCULATIONS: FACADE EAST

FACADE AREA (TO B.O. SLAB OF TENANT SPACE) - 860sf

FENESTRATION AREA - 388sf

PERCENTAGE FENESTRATION - 45.1%



### Smith Hanes

STUDIO

949 W MARIETTA ST NW #X-113 ATLANTA, GA 30318 TELEPHONE. 770.780.1316 SMITH@SMITHHANES.COM

© 2023 SMITH HANES DESIGN LLC



99 WEST PACES

99 WEST PACES FERRY RD NW ATLANTA, GA 30305

notes:

job number:

2023.020D

date of issue:

8.28.2024

drawing name:

ENLARGED PROPOSED EXTERIOR ELEVATIONS

drawing no.

A 400



SCALE: 3/16" = 1'-0"



2 EXTERIOR ELEVATION
SCALE: 3/16" = 1'-0"



3 EXTERIOR ELEVATION

SCALE: 3/16" = 1'-0"

### Smith Hanes

STUDIO

949 W MARIETTA ST NW #x-113 ATLANTA, GA 30318 TELEPHONE. 770.780.1316 SMITH@SMITHHANES.COM

© 2023 SMITH HANES DESIGN LLC



99 WEST PACES

99 WEST PACES FERRY RD NW ATLANTA, GA 30305

notes:

job number:

2023.020D

date of issue:

**8**.2**8**.2024

drawing name:

RENDERED EXTERIOR ELEVATIONS

drawing no.

ID400