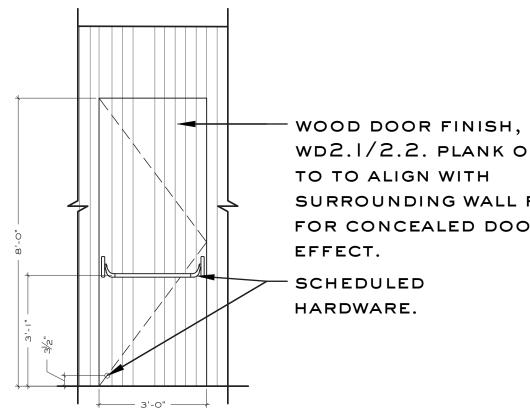

C. REFERENCE PHOTO

DOOR TYPE A
SCALE: 3/8" = 1'-0"

- WOOD DOOR FINISH, WD2.1/2.2. PLANK ORDER TO TO ALIGN WITH SURROUNDING WALL FINISH FOR CONCEALED DOOR EFFECT.

DOOR TYPE B

SCALE: 3/8" = 1'-0"

SEE SCHEDULE.