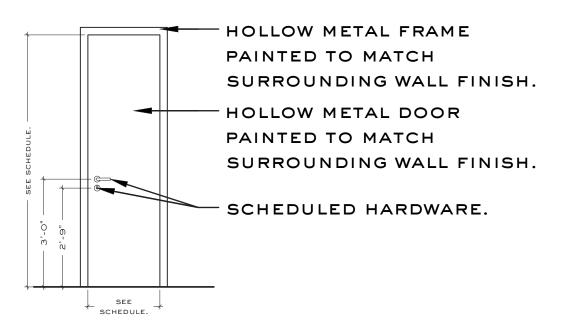

ASP1

|                         |      | DOOR SCI                                                                                              |                      |                      |         |                                    |
|-------------------------|------|-------------------------------------------------------------------------------------------------------|----------------------|----------------------|---------|------------------------------------|
| Room                    | Туре | Door Info.                                                                                            | Location             | Notes                |         | Contact/ Source                    |
|                         |      | Door: Type A: Exterior Door  Door Size: 4'-1"w x 8'-0"h, VIF                                          |                      |                      |         |                                    |
| Entry                   |      | Glass: n/a                                                                                            |                      |                      |         | Conomal Contractor /               |
| Vestibule<br>Rm. 100    | 001  | Door Material // Finish: Wood, WD8                                                                    | Front Entry          | _                    | Source: | General Contractor /<br>Millworker |
| Mii. 100                |      | Frame Material EzyJamb Inswing (ISD) Door Jamb System                                                 |                      |                      |         |                                    |
|                         |      | // Finish: Framelss Door Jamb System  Hardware: HDW1                                                  |                      |                      |         |                                    |
|                         |      | Door: Type B: Interior Door                                                                           |                      |                      |         |                                    |
|                         |      | Door Size: 2'-0"w x 8'-0"h, VIF                                                                       |                      |                      |         |                                    |
| Entry<br>Vestibule      | 002  | Glass: n/a Door Material                                                                              | Storace              | _                    | Source: | General Contractor /               |
| Rm. 100                 | 002  | // Finish: Wood, WD8                                                                                  | Closet               | _                    | Source: | Millworker                         |
|                         |      | Frame Material Frameless Door Jamb System // EzyJamb // Finish: SRC - Single Rabbet Door Jamb         |                      |                      |         |                                    |
|                         |      | Hardware: HDW2                                                                                        |                      |                      |         |                                    |
|                         |      | Door: Type C: Interior Door  Door Size: 3'-2"w x 8'-0"h, VIF                                          |                      |                      |         |                                    |
| Entry                   |      | Glass: n/a                                                                                            |                      |                      |         |                                    |
| Vestibule<br>Rm. 100    | 003  | Door Material // Finish: Wood, WD2.1/WD2.2                                                            | Omakase              | -                    | Source: | General Contractor /<br>Millworker |
| Kill. 100               |      | Frame Material Frameless Door Jamb System // EzyJamb                                                  |                      |                      |         |                                    |
|                         |      | // Finish: Inswing ISD Door Jamb Hardware: HDW3                                                       |                      |                      |         |                                    |
|                         |      | Door: Type B: Interior Door                                                                           |                      |                      |         |                                    |
|                         |      | Door Size: 2'-0"w x 8'-0"h, VIF                                                                       |                      |                      |         |                                    |
| Entry<br>Vestibule      | 004  | Glass: n/a Door Material                                                                              | Coat Closet          | _                    | Source  | General Contractor /               |
| Rm. 100                 | 004  | // Finish: Wood, WD8                                                                                  | Coat Closet          |                      | Source. | Millworker                         |
|                         |      | Frame Material Frameless Door Jamb System // EzyJamb // Finish: SRC - Single Rabbet Door Jamb         |                      |                      |         |                                    |
|                         |      | Hardware: HDW2                                                                                        |                      |                      |         |                                    |
|                         |      | Door: Type D: Interior Double Doors                                                                   |                      |                      |         |                                    |
|                         |      | Door Size: 7'-6"w x 8'-0"h, VIF  Glass: n/a                                                           |                      |                      |         |                                    |
| ocktail Bar<br>Rm. 102  | 005  | Door Material MT2, Blackened Steel with FBK2 Panel                                                    | Private<br>Dining    | _                    | Source: | General Contractor / Millworker    |
|                         |      | // Finish: Insert Frame Material                                                                      |                      |                      |         |                                    |
|                         |      | // Finish: Wood, WD7                                                                                  |                      |                      |         |                                    |
|                         |      | Hardware: HDW4  Door: Type E: Interior Door                                                           |                      |                      |         |                                    |
|                         |      | Door Size: 3'-2"w x 8'-0"h, VIF                                                                       |                      |                      |         |                                    |
| Restroom                | 205  | Glass: n/a                                                                                            |                      |                      |         | General Contractor /               |
| orridor Rm.<br>105      | 006  | Door Material // Finish: Wood, WD2.1/WD2.2                                                            | Restroom             | _                    | Source: | Millworker                         |
|                         |      | Frame Material Frameless Door Jamb System // EzyJamb // Finish: Inswing ISD Door Jamb                 |                      |                      |         |                                    |
|                         |      | Hardware: HDW5                                                                                        |                      |                      |         |                                    |
|                         |      | Door: Type E: Interior Door                                                                           |                      |                      |         |                                    |
| Restroom                |      | Door Size: 3'-2"w x 8'-0"h, VIF  Glass: n/a                                                           |                      |                      |         |                                    |
| orridor Rm.             | 007  | Door Material                                                                                         | Restroom             | _                    | Source: | General Contractor /<br>Millworker |
| 105                     |      | // Finish: Wood, WD2.1/WD2.2 Frame Material Frameless Door Jamb System // EzyJamb                     |                      |                      |         |                                    |
|                         |      | // Finish: Inswing ISD Door Jamb                                                                      |                      |                      |         |                                    |
|                         |      | Hardware: HDW5  Door: Type F: Exterior Door                                                           |                      |                      |         |                                    |
|                         |      | Door Size: 3'-0"w x 8'-0"h, VIF                                                                       |                      |                      |         |                                    |
| Restroom                |      | Glass: n/a                                                                                            | Door Entry           |                      |         | Conoral Contractor /               |
| orridor Rm.<br>105      | 800  | Wood, WD2.1/WD2.2 **Fabricator to seal exterior side of door with flat                                | (Egress)             | -                    | Source: | General Contractor / Millworker    |
|                         |      | <pre>// Finish: exterior sealer. Frame Material EzyJamb Inswing (ISD) Door Jamb System</pre>          |                      |                      |         |                                    |
|                         |      | // Finish: Framelss Door Jamb System Hardware: HDW6                                                   |                      |                      |         |                                    |
|                         |      | Door: Type G: Interior Steel + Glass Door                                                             |                      | Danne                |         |                                    |
|                         |      | Door Size: 3'-6"                                                                                      |                      | Doors included as    |         |                                    |
| Doots                   |      | Glass: GL2 Door Material                                                                              |                      | a part of whole wine |         |                                    |
| Restroom<br>orridor Rm. | 009  | // Finish: MT2, Blackened Steel                                                                       | Wine Storage<br>Unit | storage unit.        | Source: | Owner Provided                     |
| 105                     |      | Frame Material // Finish: No Frame                                                                    | 01120                | Consult owner for    |         |                                    |
|                         |      |                                                                                                       |                      | more                 |         |                                    |
|                         |      | Hardware: HDW7                                                                                        |                      | information.         |         |                                    |
|                         |      | Door: Type H: Interior Door                                                                           |                      |                      |         |                                    |
|                         |      | Door Size: 2'-0" x 7'-0", VIF                                                                         |                      |                      |         |                                    |
| Mezzanine<br>Rm. 109    | 010  | Glass: n/a Door Material HM Commerical Door, Painted to to                                            | Mezzanine            | _                    | Source: | General Contractor /<br>Millworker |
| 14H. 109                |      | // Finish: Match Adjacent Wall Paint Spec Frame Material Hollow Metal Commercial Frame, Painted       |                      |                      |         | TITTIWOTING                        |
|                         |      | // Finish: to to Match Adjacent Wall Paint Spec                                                       |                      |                      |         |                                    |
|                         |      | Hardware: HDW8                                                                                        |                      |                      |         |                                    |
|                         |      | Door: Type H: Interior Door  Door Size: 2'-0" x 7'-0", VIF                                            |                      |                      |         |                                    |
| Mezzanine               |      | Glass: n/a                                                                                            |                      |                      |         | General Contractor /               |
| Rm. 109                 | 011  | Door Material HM Commerical Door, Painted to to // Finish: Match Adjacent Wall Paint Spec             | Mezzanine            | _                    | Source: | General Contractor /<br>Millworker |
|                         |      | Frame Material Hollow Metal Commerical Frame, Painted                                                 |                      |                      |         |                                    |
|                         |      | // Finish: to to Match Adjacent Wall Paint Spec Hardware: HDW8                                        |                      |                      |         |                                    |
|                         |      | Door: Type I: Interior Door                                                                           |                      |                      |         |                                    |
|                         |      | Door Size: 2'-8" x 7'-0", VIF                                                                         |                      |                      |         |                                    |
| Mezzanine               | 012  | Glass: n/a Door Material Hollow Metal Commerical Door, Painted                                        | Mezzanine            | _                    | Source: |                                    |
| Rm. 109                 | V12  | // Finish: to to Match Adjacent Wall Paint Spec                                                       | 11022aniile          |                      | Source: |                                    |
|                         |      | Frame Material Hollow Metal Commerical Frame, Painted // Finish: to to Match Adjacent Wall Paint Spec |                      |                      |         |                                    |
|                         |      |                                                                                                       |                      |                      |         |                                    |