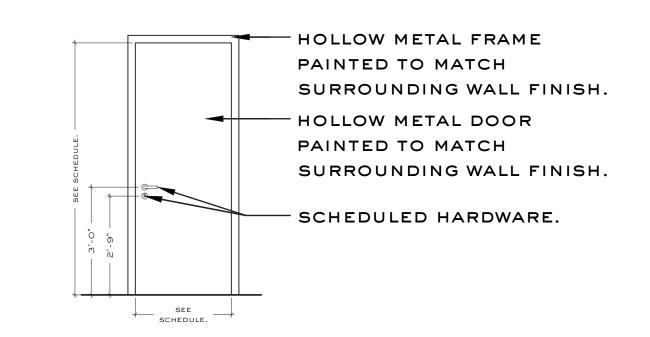

ASP1

|                         |      | DOOR SCI                                                                                              |                      |                      |         |                                    |
|-------------------------|------|-------------------------------------------------------------------------------------------------------|----------------------|----------------------|---------|------------------------------------|
| Room                    | Туре | Door Info.                                                                                            | Location             | Notes                |         | Contact/ Source                    |
|                         |      | Door: Type A: Exterior Door  Door Size: 4'-1"w x 8'-0"h, VIF                                          |                      |                      |         |                                    |
| Entry                   |      | Glass: n/a                                                                                            |                      |                      |         | Conomal Contractor /               |
| Vestibule<br>Rm. 100    | 001  | Door Material // Finish: Wood, WD8                                                                    | Front Entry          | _                    | Source: | General Contractor /<br>Millworker |
| Mii. 100                |      | Frame Material EzyJamb Inswing (ISD) Door Jamb System                                                 |                      |                      |         |                                    |
|                         |      | // Finish: Framelss Door Jamb System  Hardware: HDW1                                                  |                      |                      |         |                                    |
|                         |      | Door: Type B: Interior Door                                                                           |                      |                      |         |                                    |
|                         |      | Door Size: 2'-0"w x 8'-0"h, VIF                                                                       |                      |                      |         |                                    |
| Entry<br>Vestibule      | 002  | Glass: n/a Door Material                                                                              | Storace              | _                    | Source: | General Contractor /               |
| Rm. 100                 | 002  | // Finish: Wood, WD8                                                                                  | Closet               | _                    | Source: | Millworker                         |
|                         |      | Frame Material Frameless Door Jamb System // EzyJamb // Finish: SRC - Single Rabbet Door Jamb         |                      |                      |         |                                    |
|                         |      | Hardware: HDW2                                                                                        |                      |                      |         |                                    |
|                         |      | Door: Type C: Interior Door  Door Size: 3'-2"w x 8'-0"h, VIF                                          |                      |                      |         |                                    |
| Entry                   |      | Glass: n/a                                                                                            |                      |                      |         |                                    |
| Vestibule<br>Rm. 100    | 003  | Door Material // Finish: Wood, WD2.1/WD2.2                                                            | Omakase              | -                    | Source: | General Contractor /<br>Millworker |
| Kill. 100               |      | Frame Material Frameless Door Jamb System // EzyJamb                                                  |                      |                      |         |                                    |
|                         |      | // Finish: Inswing ISD Door Jamb Hardware: HDW3                                                       |                      |                      |         |                                    |
|                         |      | Door: Type B: Interior Door                                                                           |                      |                      |         |                                    |
|                         |      | Door Size: 2'-0"w x 8'-0"h, VIF                                                                       |                      |                      |         |                                    |
| Entry<br>Vestibule      | 004  | Glass: n/a Door Material                                                                              | Coat Closet          | _                    | Source  | General Contractor /               |
| Rm. 100                 | 004  | // Finish: Wood, WD8                                                                                  | Coat Closet          |                      | Source. | Millworker                         |
|                         |      | Frame Material Frameless Door Jamb System // EzyJamb // Finish: SRC - Single Rabbet Door Jamb         |                      |                      |         |                                    |
|                         |      | Hardware: HDW2                                                                                        |                      |                      |         |                                    |
|                         |      | Door: Type D: Interior Double Doors                                                                   |                      |                      |         |                                    |
|                         |      | Door Size: 7'-6"w x 8'-0"h, VIF  Glass: n/a                                                           |                      |                      |         |                                    |
| ocktail Bar<br>Rm. 102  | 005  | Door Material MT2, Blackened Steel with FBK2 Panel                                                    | Private<br>Dining    | _                    | Source: | General Contractor / Millworker    |
|                         |      | // Finish: Insert Frame Material                                                                      |                      |                      |         |                                    |
|                         |      | // Finish: Wood, WD7                                                                                  |                      |                      |         |                                    |
|                         |      | Hardware: HDW4  Door: Type E: Interior Door                                                           |                      |                      |         |                                    |
|                         |      | Door Size: 3'-2"w x 8'-0"h, VIF                                                                       |                      |                      |         |                                    |
| Restroom                | 205  | Glass: n/a                                                                                            |                      |                      |         | General Contractor /               |
| orridor Rm.<br>105      | 006  | Door Material // Finish: Wood, WD2.1/WD2.2                                                            | Restroom             | _                    | Source: | Millworker                         |
|                         |      | Frame Material Frameless Door Jamb System // EzyJamb // Finish: Inswing ISD Door Jamb                 |                      |                      |         |                                    |
|                         |      | Hardware: HDW5                                                                                        |                      |                      |         |                                    |
|                         |      | Door: Type E: Interior Door                                                                           |                      |                      |         |                                    |
| Restroom                |      | Door Size: 3'-2"w x 8'-0"h, VIF  Glass: n/a                                                           |                      |                      |         |                                    |
| orridor Rm.             | 007  | Door Material                                                                                         | Restroom             | _                    | Source: | General Contractor /<br>Millworker |
| 105                     |      | // Finish: Wood, WD2.1/WD2.2 Frame Material Frameless Door Jamb System // EzyJamb                     |                      |                      |         |                                    |
|                         |      | // Finish: Inswing ISD Door Jamb                                                                      |                      |                      |         |                                    |
|                         |      | Hardware: HDW5  Door: Type F: Exterior Door                                                           |                      |                      |         |                                    |
|                         |      | Door Size: 3'-0"w x 8'-0"h, VIF                                                                       |                      |                      |         |                                    |
| Restroom                |      | Glass: n/a                                                                                            | Door Entry           |                      |         | Conoral Contractor /               |
| orridor Rm.<br>105      | 800  | Wood, WD2.1/WD2.2 **Fabricator to seal exterior side of door with flat                                | (Egress)             | -                    | Source: | General Contractor / Millworker    |
|                         |      | <pre>// Finish: exterior sealer. Frame Material EzyJamb Inswing (ISD) Door Jamb System</pre>          |                      |                      |         |                                    |
|                         |      | // Finish: Framelss Door Jamb System Hardware: HDW6                                                   |                      |                      |         |                                    |
|                         |      | Door: Type G: Interior Steel + Glass Door                                                             |                      | Danne                |         |                                    |
|                         |      | Door Size: 3'-6"                                                                                      |                      | Doors included as    |         |                                    |
| Doots                   |      | Glass: GL2 Door Material                                                                              |                      | a part of whole wine |         |                                    |
| Restroom<br>orridor Rm. | 009  | // Finish: MT2, Blackened Steel                                                                       | Wine Storage<br>Unit | storage unit.        | Source: | Owner Provided                     |
| 105                     |      | Frame Material // Finish: No Frame                                                                    | 01120                | Consult owner for    |         |                                    |
|                         |      |                                                                                                       |                      | more                 |         |                                    |
|                         |      | Hardware: HDW7                                                                                        |                      | information.         |         |                                    |
|                         |      | Door: Type H: Interior Door                                                                           |                      |                      |         |                                    |
|                         |      | Door Size: 2'-0" x 7'-0", VIF                                                                         |                      |                      |         |                                    |
| Mezzanine<br>Rm. 109    | 010  | Glass: n/a Door Material HM Commerical Door, Painted to to                                            | Mezzanine            | _                    | Source: | General Contractor /<br>Millworker |
| 14H. 109                |      | // Finish: Match Adjacent Wall Paint Spec Frame Material Hollow Metal Commercial Frame, Painted       |                      |                      |         | TITTIWOTING                        |
|                         |      | // Finish: to to Match Adjacent Wall Paint Spec                                                       |                      |                      |         |                                    |
|                         |      | Hardware: HDW8                                                                                        |                      |                      |         |                                    |
|                         |      | Door: Type H: Interior Door  Door Size: 2'-0" x 7'-0", VIF                                            |                      |                      |         |                                    |
| Mezzanine               |      | Glass: n/a                                                                                            |                      |                      |         | General Contractor /               |
| Rm. 109                 | 011  | Door Material HM Commerical Door, Painted to to // Finish: Match Adjacent Wall Paint Spec             | Mezzanine            | _                    | Source: | General Contractor /<br>Millworker |
|                         |      | Frame Material Hollow Metal Commerical Frame, Painted                                                 |                      |                      |         |                                    |
|                         |      | // Finish: to to Match Adjacent Wall Paint Spec Hardware: HDW8                                        |                      |                      |         |                                    |
|                         |      | Door: Type I: Interior Door                                                                           |                      |                      |         |                                    |
|                         |      | Door Size: 2'-8" x 7'-0", VIF                                                                         |                      |                      |         |                                    |
| Mezzanine               | 012  | Glass: n/a Door Material Hollow Metal Commerical Door, Painted                                        | Mezzanine            | _                    | Source: |                                    |
| Rm. 109                 | V12  | // Finish: to to Match Adjacent Wall Paint Spec                                                       | 11022aniile          |                      | Source: |                                    |
|                         |      | Frame Material Hollow Metal Commerical Frame, Painted // Finish: to to Match Adjacent Wall Paint Spec |                      |                      |         |                                    |
|                         |      |                                                                                                       |                      |                      |         |                                    |