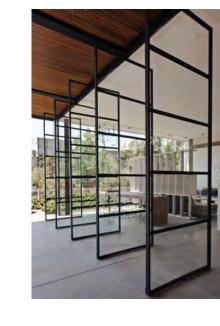

REFERENCE PHOTO

DOOR TYPE G

SCALE: 3/8" = 1'-0"

2 DOOR TYPE H

SCALE: 3/8" = 1'-0"

C. REFERENCE PHOTO.

A. FRONT ELEVATION. B. SECTION.

4 FRONT DOOR CUSTOM PULL DETAIL