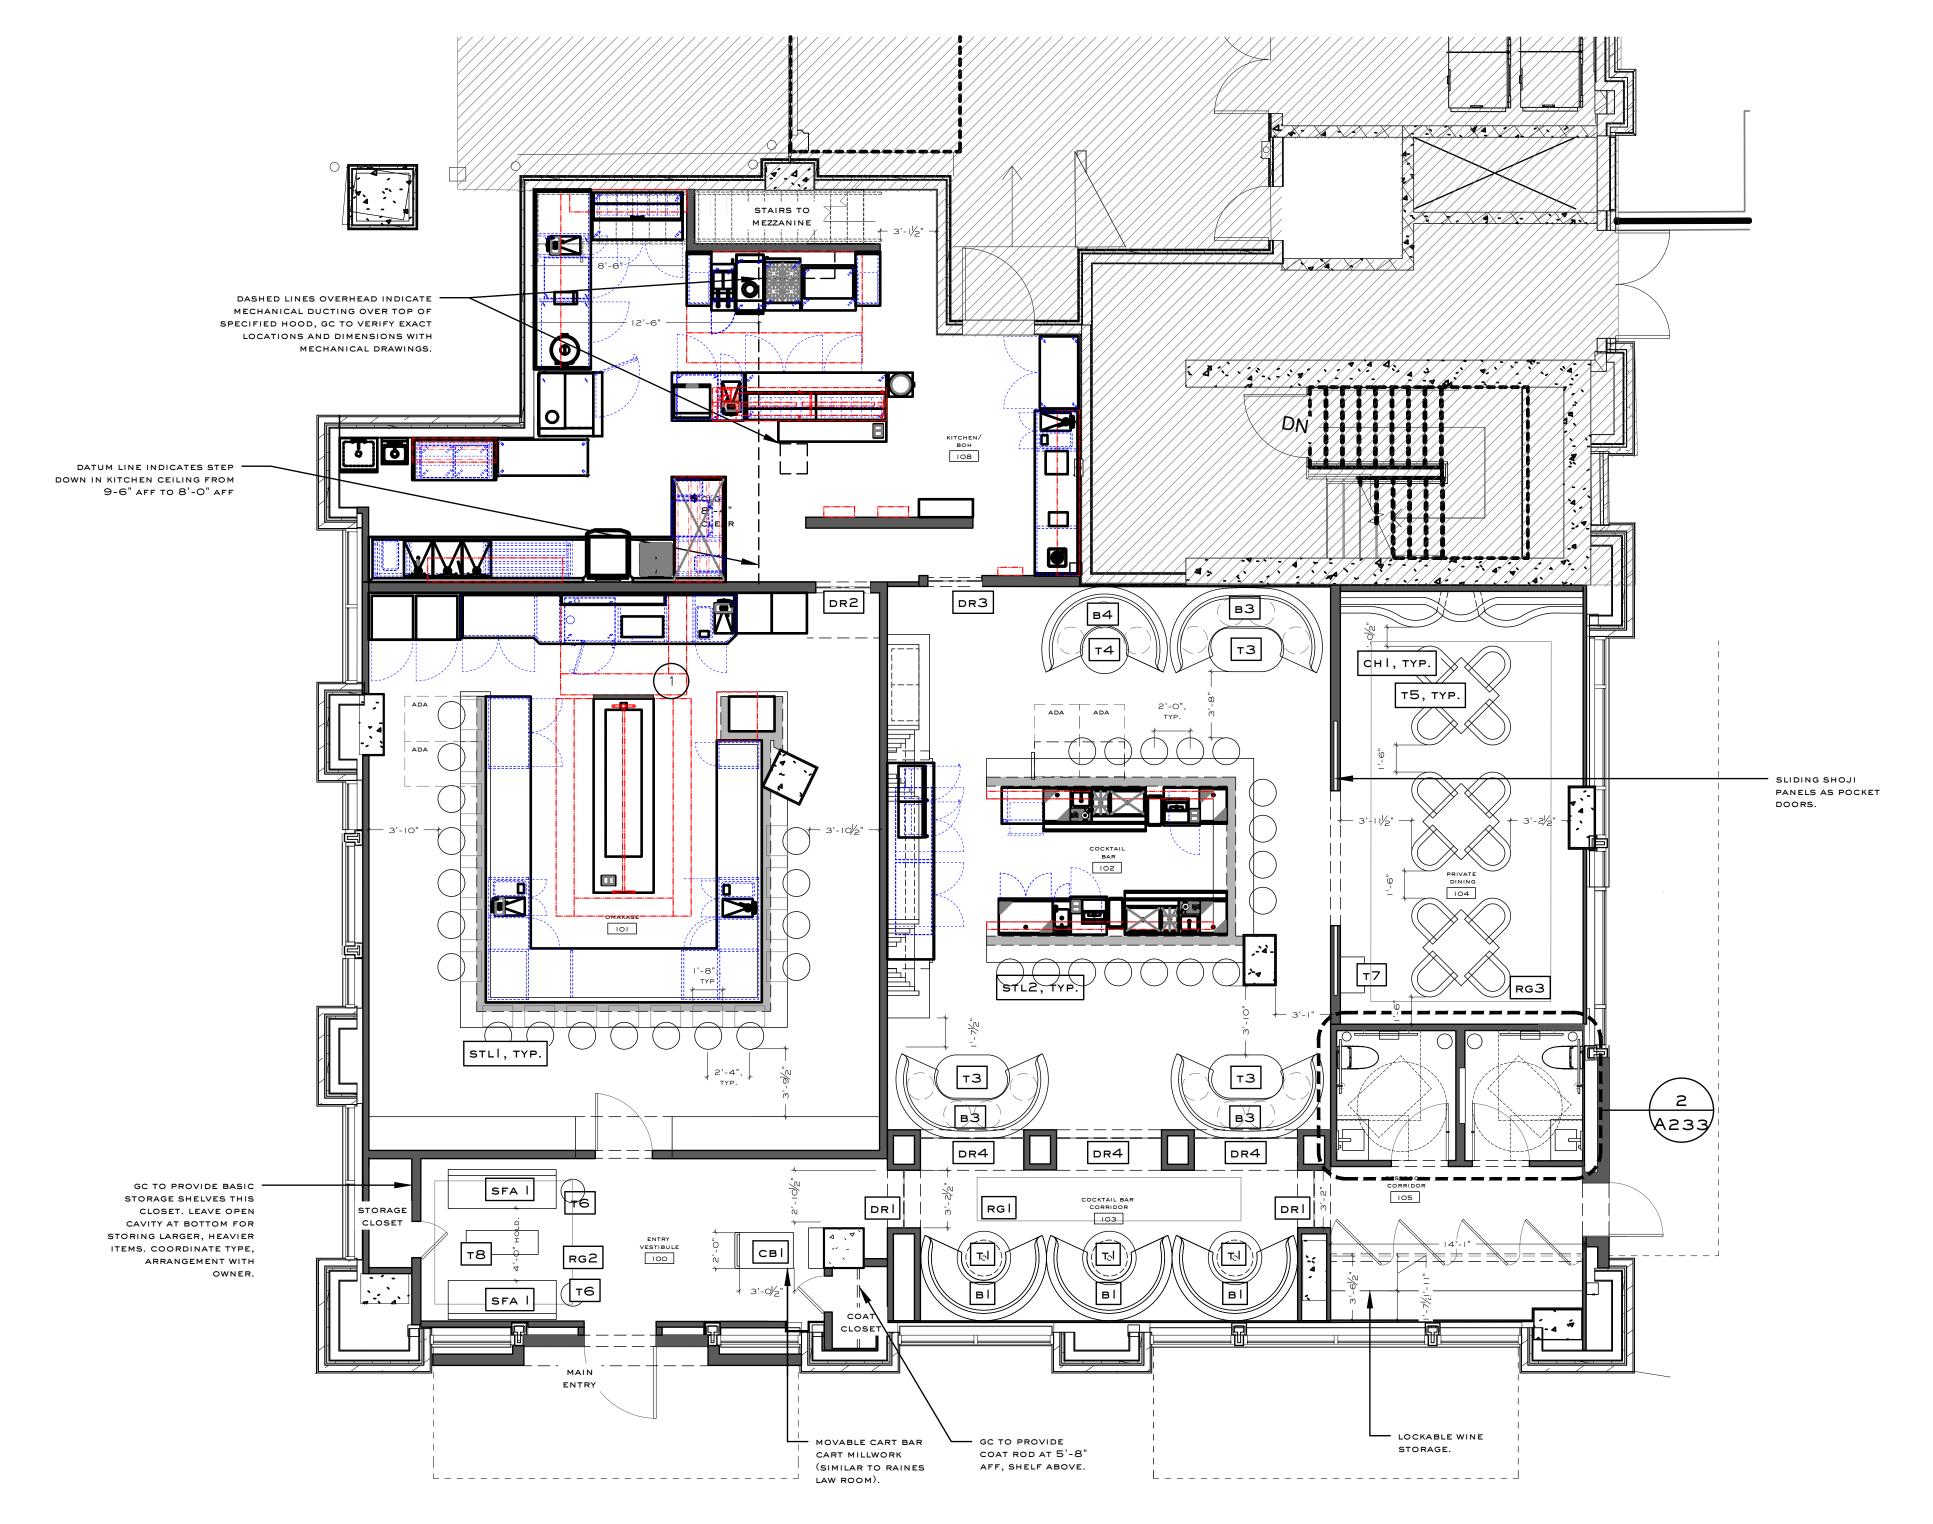

ASP1

|                         |      | DOOR SCI                                                                                              |                      |                      |         |                                    |
|-------------------------|------|-------------------------------------------------------------------------------------------------------|----------------------|----------------------|---------|------------------------------------|
| Room                    | Туре | Door Info.                                                                                            | Location             | Notes                |         | Contact/ Source                    |
|                         |      | Door: Type A: Exterior Door  Door Size: 4'-1"w x 8'-0"h, VIF                                          |                      |                      |         |                                    |
| Entry                   |      | Glass: n/a                                                                                            |                      |                      |         | Conomal Contractor /               |
| Vestibule<br>Rm. 100    | 001  | Door Material // Finish: Wood, WD8                                                                    | Front Entry          | _                    | Source: | General Contractor /<br>Millworker |
| Mii. 100                |      | Frame Material EzyJamb Inswing (ISD) Door Jamb System                                                 |                      |                      |         |                                    |
|                         |      | // Finish: Framelss Door Jamb System  Hardware: HDW1                                                  |                      |                      |         |                                    |
|                         |      | Door: Type B: Interior Door                                                                           |                      |                      |         |                                    |
|                         |      | Door Size: 2'-0"w x 8'-0"h, VIF                                                                       |                      |                      |         |                                    |
| Entry<br>Vestibule      | 002  | Glass: n/a Door Material                                                                              | Storace              | _                    | Source: | General Contractor /               |
| Rm. 100                 | 002  | // Finish: Wood, WD8                                                                                  | Closet               | _                    | Source: | Millworker                         |
|                         |      | Frame Material Frameless Door Jamb System // EzyJamb // Finish: SRC - Single Rabbet Door Jamb         |                      |                      |         |                                    |
|                         |      | Hardware: HDW2                                                                                        |                      |                      |         |                                    |
|                         |      | Door: Type C: Interior Door  Door Size: 3'-2"w x 8'-0"h, VIF                                          |                      |                      |         |                                    |
| Entry                   |      | Glass: n/a                                                                                            |                      |                      |         |                                    |
| Vestibule<br>Rm. 100    | 003  | Door Material // Finish: Wood, WD2.1/WD2.2                                                            | Omakase              | -                    | Source: | General Contractor /<br>Millworker |
| Kill. 100               |      | Frame Material Frameless Door Jamb System // EzyJamb                                                  |                      |                      |         |                                    |
|                         |      | // Finish: Inswing ISD Door Jamb Hardware: HDW3                                                       |                      |                      |         |                                    |
|                         |      | Door: Type B: Interior Door                                                                           |                      |                      |         |                                    |
|                         |      | Door Size: 2'-0"w x 8'-0"h, VIF                                                                       |                      |                      |         |                                    |
| Entry<br>Vestibule      | 004  | Glass: n/a Door Material                                                                              | Coat Closet          | _                    | Source  | General Contractor /               |
| Rm. 100                 | 004  | // Finish: Wood, WD8                                                                                  | Coat Closet          |                      | Source. | Millworker                         |
|                         |      | Frame Material Frameless Door Jamb System // EzyJamb // Finish: SRC - Single Rabbet Door Jamb         |                      |                      |         |                                    |
|                         |      | Hardware: HDW2                                                                                        |                      |                      |         |                                    |
|                         |      | Door: Type D: Interior Double Doors                                                                   |                      |                      |         |                                    |
|                         |      | Door Size: 7'-6"w x 8'-0"h, VIF  Glass: n/a                                                           |                      |                      |         |                                    |
| ocktail Bar<br>Rm. 102  | 005  | Door Material MT2, Blackened Steel with FBK2 Panel                                                    | Private<br>Dining    | _                    | Source: | General Contractor / Millworker    |
|                         |      | // Finish: Insert Frame Material                                                                      |                      |                      |         |                                    |
|                         |      | // Finish: Wood, WD7                                                                                  |                      |                      |         |                                    |
|                         |      | Hardware: HDW4  Door: Type E: Interior Door                                                           |                      |                      |         |                                    |
|                         |      | Door Size: 3'-2"w x 8'-0"h, VIF                                                                       |                      |                      |         |                                    |
| Restroom                | 205  | Glass: n/a                                                                                            |                      |                      |         | General Contractor /               |
| orridor Rm.<br>105      | 006  | Door Material // Finish: Wood, WD2.1/WD2.2                                                            | Restroom             | _                    | Source: | Millworker                         |
|                         |      | Frame Material Frameless Door Jamb System // EzyJamb // Finish: Inswing ISD Door Jamb                 |                      |                      |         |                                    |
|                         |      | Hardware: HDW5                                                                                        |                      |                      |         |                                    |
|                         |      | Door: Type E: Interior Door                                                                           |                      |                      |         |                                    |
| Restroom                |      | Door Size: 3'-2"w x 8'-0"h, VIF  Glass: n/a                                                           |                      |                      |         |                                    |
| orridor Rm.             | 007  | Door Material                                                                                         | Restroom             | _                    | Source: | General Contractor /<br>Millworker |
| 105                     |      | // Finish: Wood, WD2.1/WD2.2 Frame Material Frameless Door Jamb System // EzyJamb                     |                      |                      |         |                                    |
|                         |      | // Finish: Inswing ISD Door Jamb                                                                      |                      |                      |         |                                    |
|                         |      | Hardware: HDW5  Door: Type F: Exterior Door                                                           |                      |                      |         |                                    |
|                         |      | Door Size: 3'-0"w x 8'-0"h, VIF                                                                       |                      |                      |         |                                    |
| Restroom                |      | Glass: n/a                                                                                            | Door Entry           |                      |         | Conoral Contractor /               |
| orridor Rm.<br>105      | 800  | Wood, WD2.1/WD2.2 **Fabricator to seal exterior side of door with flat                                | (Egress)             | -                    | Source: | General Contractor / Millworker    |
|                         |      | <pre>// Finish: exterior sealer. Frame Material EzyJamb Inswing (ISD) Door Jamb System</pre>          |                      |                      |         |                                    |
|                         |      | // Finish: Framelss Door Jamb System Hardware: HDW6                                                   |                      |                      |         |                                    |
|                         |      | Door: Type G: Interior Steel + Glass Door                                                             |                      | Danne                |         |                                    |
|                         |      | Door Size: 3'-6"                                                                                      |                      | Doors included as    |         |                                    |
| Doots                   |      | Glass: GL2 Door Material                                                                              |                      | a part of whole wine |         |                                    |
| Restroom<br>orridor Rm. | 009  | // Finish: MT2, Blackened Steel                                                                       | Wine Storage<br>Unit | storage unit.        | Source: | Owner Provided                     |
| 105                     |      | Frame Material // Finish: No Frame                                                                    | 01120                | Consult owner for    |         |                                    |
|                         |      |                                                                                                       |                      | more                 |         |                                    |
|                         |      | Hardware: HDW7                                                                                        |                      | information.         |         |                                    |
|                         |      | Door: Type H: Interior Door                                                                           |                      |                      |         |                                    |
|                         |      | Door Size: 2'-0" x 7'-0", VIF                                                                         |                      |                      |         |                                    |
| Mezzanine<br>Rm. 109    | 010  | Glass: n/a Door Material HM Commerical Door, Painted to to                                            | Mezzanine            | _                    | Source: | General Contractor /<br>Millworker |
| 14H. 109                |      | // Finish: Match Adjacent Wall Paint Spec Frame Material Hollow Metal Commercial Frame, Painted       |                      |                      |         | TITTIWOTING                        |
|                         |      | // Finish: to to Match Adjacent Wall Paint Spec                                                       |                      |                      |         |                                    |
|                         |      | Hardware: HDW8                                                                                        |                      |                      |         |                                    |
|                         |      | Door: Type H: Interior Door  Door Size: 2'-0" x 7'-0", VIF                                            |                      |                      |         |                                    |
| Mezzanine               |      | Glass: n/a                                                                                            |                      |                      |         | General Contractor /               |
| Rm. 109                 | 011  | Door Material HM Commerical Door, Painted to to // Finish: Match Adjacent Wall Paint Spec             | Mezzanine            | _                    | Source: | General Contractor /<br>Millworker |
|                         |      | Frame Material Hollow Metal Commerical Frame, Painted                                                 |                      |                      |         |                                    |
|                         |      | // Finish: to to Match Adjacent Wall Paint Spec Hardware: HDW8                                        |                      |                      |         |                                    |
|                         |      | Door: Type I: Interior Door                                                                           |                      |                      |         |                                    |
|                         |      | Door Size: 2'-8" x 7'-0", VIF                                                                         |                      |                      |         |                                    |
| Mezzanine               | 012  | Glass: n/a Door Material Hollow Metal Commerical Door, Painted                                        | Mezzanine            | _                    | Source: |                                    |
| Rm. 109                 | V12  | // Finish: to to Match Adjacent Wall Paint Spec                                                       | 11022aniile          |                      | Source: |                                    |
|                         |      | Frame Material Hollow Metal Commerical Frame, Painted // Finish: to to Match Adjacent Wall Paint Spec |                      |                      |         |                                    |
|                         |      |                                                                                                       |                      |                      |         |                                    |

C. REFERENCE PHOTO

DOOR TYPE A
SCALE: 3/8" = 1'-0"

- WOOD DOOR FINISH, WD2.1/2.2. PLANK ORDER TO TO ALIGN WITH SURROUNDING WALL FINISH FOR CONCEALED DOOR EFFECT.

DOOR TYPE B

SCALE: 3/8" = 1'-0"

SEE SCHEDULE.

DOOR TYPE C

SCALE: 3/8" = 1'-0"

### DOOR TYPE D SCALE: 3/8" = 1'-0"

DOOR TYPE E

SCALE: 3/8" = 1'-0" DOOR TYPE F
SCALE: 3/8" = 1'-0"

WD2.1/2.2. PLANK ORDER SURROUNDING WALL FINISH FOR CONCEALED DOOR

Smith Hanes

STUDIO

949 W MARIETTA ST NW #X-113 ATLANTA, GA 30318 TELEPHONE. 770.780.1316 SMITH@SMITHHANES.COM

drawing name:

\_\_\_\_

DOOR SCHEDULE

drawing no.

|       |            | DOOR HARDWARE SCHEDULE                                                                                                             |         |                                    |
|-------|------------|------------------------------------------------------------------------------------------------------------------------------------|---------|------------------------------------|
| Туре  | T          | Hardware Info                                                                                                                      |         | Contact                            |
| -     | Location:  | Front Entry Door  HINGES: Concealed  CLOSER: DORMA ITS9613 concealed closer, 693 Black                                             |         |                                    |
| HDW1  |            | <pre>PULL: Custom; See Drawings LOCK: Sargent, Single Cylinder w/ Deadbolt 4875 Single Cylinder x Thumb Turn</pre>                 | Source: | General Contractor /<br>Millworker |
|       | HDW:       | <pre>PUSH PLATE: Custom; See Drawings FRAME: Frameless Door Jamb System // EzyJamb Inswing ISD Door</pre>                          |         |                                    |
|       |            | Jamb Provide Additional Hardware: weather seals, transitions, etc., where required. Finish to match hardware specified             |         |                                    |
|       | Location:  | Closet Doors HINGES: Concealed                                                                                                     |         |                                    |
|       |            | CLOSER: No Closer PULL: Croft, 1406 Arc Top Fix Edge Pull, 200mm, Matte Black                                                      |         |                                    |
| HDW2  | HDW:       | Bronze (MB)  LOCK: No Lock  LATCH: Sugatstone ML-ZN80-BL; Long Stroke Magnetic Touch Latch                                         | Source: | General Contractor /<br>Millworker |
|       |            | Black - ML-120/BLK  FRAME: EzyJamb SRC - Single Rabbet Door Jamb  Provide Additional Hardware: weather seals, transitions, etc.,   |         |                                    |
|       | Logation:  | where required. Finish to match hardware specified  Omakase Door                                                                   |         |                                    |
|       | HOCALTOII. | HINGES: Concealed                                                                                                                  |         |                                    |
|       |            | CLOSER: DORMA ITS9613 concealed closer, 693 Black                                                                                  |         |                                    |
| ***** |            | PULL: Custom; See Drawings                                                                                                         | 0       | General Contractor /               |
| HDW3  | HDW:       | LOCK: No Lock                                                                                                                      | Source: | Millworker                         |
|       |            | FRAME: Frameless Door Jamb System // EzyJamb Inswing ISD Door                                                                      |         |                                    |
|       |            | Jamb Provide Additional Hardware: weather seals, transitions, etc., where required. Finish to match hardware specified             |         |                                    |
|       | Location:  | Private Dining Room Double Doors  TRACK: Hager, #9878CS - 96 Series Pocket Set, **Order with Optional Soft Close Part #1-269-8651. |         | General Contractor /<br>Millworker |
| HDW4  | HDW:       | PULL: Custom; See Drawings                                                                                                         | Source: |                                    |
|       |            | LOCK: No Lock                                                                                                                      |         |                                    |
|       |            | Provide Additional Hardware: weather seals, transitions, etc., where required. Finish to match hardware specified                  |         |                                    |
|       | Location:  | Restroom Door                                                                                                                      |         |                                    |
|       |            | HINGES: Concealed                                                                                                                  |         |                                    |
|       |            | CLOSER: DORMA ITS9613 concealed closer, 693 Black                                                                                  |         |                                    |
|       |            | <u>PULL:</u> QTY 2 Dummy Levers - Formani BASICS LBIII-19 Door Lever, Satin Black RAL 9004                                         |         | General Contractor /               |
| HDW5  | HDW:       | LOCK/INDICATOR: Formani BASICS LBWC50 Indicator Thumb Turn and                                                                     | Source: | Millworker                         |
|       |            | Release, Satin Black RAL 9004  FRAME: Frameless Door Jamb System // EzyJamb Inswing ISD Door                                       |         |                                    |
|       |            | Jamb                                                                                                                               |         |                                    |
|       |            | Provide Additional Hardware: weather seals, transitions, etc., where required. Finish to match hardware specified                  |         |                                    |
|       | Location:  | Rear Egress Door                                                                                                                   |         |                                    |
|       | 200001011  | HINGES: Concealed                                                                                                                  |         |                                    |
|       |            | CLOSER: DORMA ITS9613 concealed closer, 693 Black                                                                                  |         |                                    |
|       |            | LOCK: Sargent, Single Cylinder w/ Deadbolt 4875 Single                                                                             |         |                                    |
| HDW6  | ном:       | Cylinder x Thumb Turn  PANIC HARDWARE: Von Duprin 55 Series; Panic Device; Black                                                   | Source: | General Contractor / Millworker    |
|       | 111744 •   | **Note, no latch desired.                                                                                                          |         |                                    |
|       |            | FRAME: Frameless Door Jamb System // EzyJamb Inswing ISD Door Jamb                                                                 |         |                                    |
|       |            | Provide Additional Hardware: weather seals, transitions, etc.,                                                                     |         |                                    |
|       |            | where required. Finish to match hardware specified                                                                                 |         |                                    |
|       | Location:  | Wine Storage Doors                                                                                                                 |         |                                    |
|       |            | HINGES: Dormakaba LM Series Pivot Hinges  CLOSER: No Closer                                                                        |         |                                    |
|       |            | PULL: Dummy Lever - Formani BASICS LBIII-19 Door Lever, Satin                                                                      |         |                                    |
| HDW7  | HDW:       | Black RAL 9004                                                                                                                     | Source: | Owner Provided                     |
|       |            | LOCK:                                                                                                                              |         |                                    |
|       |            | FRAME: No Frame Provide Additional Hardware: weather seals, transitions, etc.,                                                     |         |                                    |
|       |            | where required. Finish to match hardware specified                                                                                 |         |                                    |
|       | Location:  | Mezzanine Storage Closet Door                                                                                                      |         |                                    |
|       |            | HINGES: Concealed                                                                                                                  |         |                                    |
|       |            | <u>CLOSER:</u> Sargent 422 Cam Action Closer, Satin Stainless Steel Finish                                                         |         |                                    |
| HDW8  |            | PULL: Sargent Aventura ME Trim/Lever; Satin Stainless Steel                                                                        | Source: | General Contractor /<br>Millworker |
|       | HDW:       | <u>LOCK:</u> Sargent, 460 Series Deadbolt and Status Indicator,<br>Double Indicator 468 Function, V21, Satin Stainless Steel       |         | MITITMOLKEL                        |
|       |            | FRAME: Hollow Metal Frame, Painted                                                                                                 |         |                                    |
|       |            | Provide Additional Hardware: weather seals, transitions, etc.,                                                                     |         |                                    |
|       |            | where required. Finish to match hardware specified                                                                                 |         |                                    |
|       | Location:  | Mezzanine Office Door                                                                                                              |         |                                    |
|       |            | <u>HINGES:</u> Concealed<br><u>CLOSER:</u> Sargent 422 Cam Action Closer, Satin Stainless Steel                                    |         |                                    |
|       |            | Finish                                                                                                                             |         | General Contractor /               |
| HDW9  | HDW:       | PULL: Sargent Aventura ME Trim/Lever; Satin Stainless Steel                                                                        | Source: | General Contractor /<br>Millworker |
|       |            | LOCK: Sargent, 480 Series Deadbolt, Satin Stainless Steel                                                                          |         |                                    |
|       |            | FRAME: Hollow Metal Frame, Painted                                                                                                 |         |                                    |
|       |            | Provide Additional Hardware: weather seals, transitions, etc.,                                                                     |         |                                    |

REFERENCE PHOTO

DOOR TYPE G

SCALE: 3/8" = 1'-0"

2 DOOR TYPE H

SCALE: 3/8" = 1'-0"

C. REFERENCE PHOTO.

A. FRONT ELEVATION. B. SECTION.

4 FRONT DOOR CUSTOM PULL DETAIL