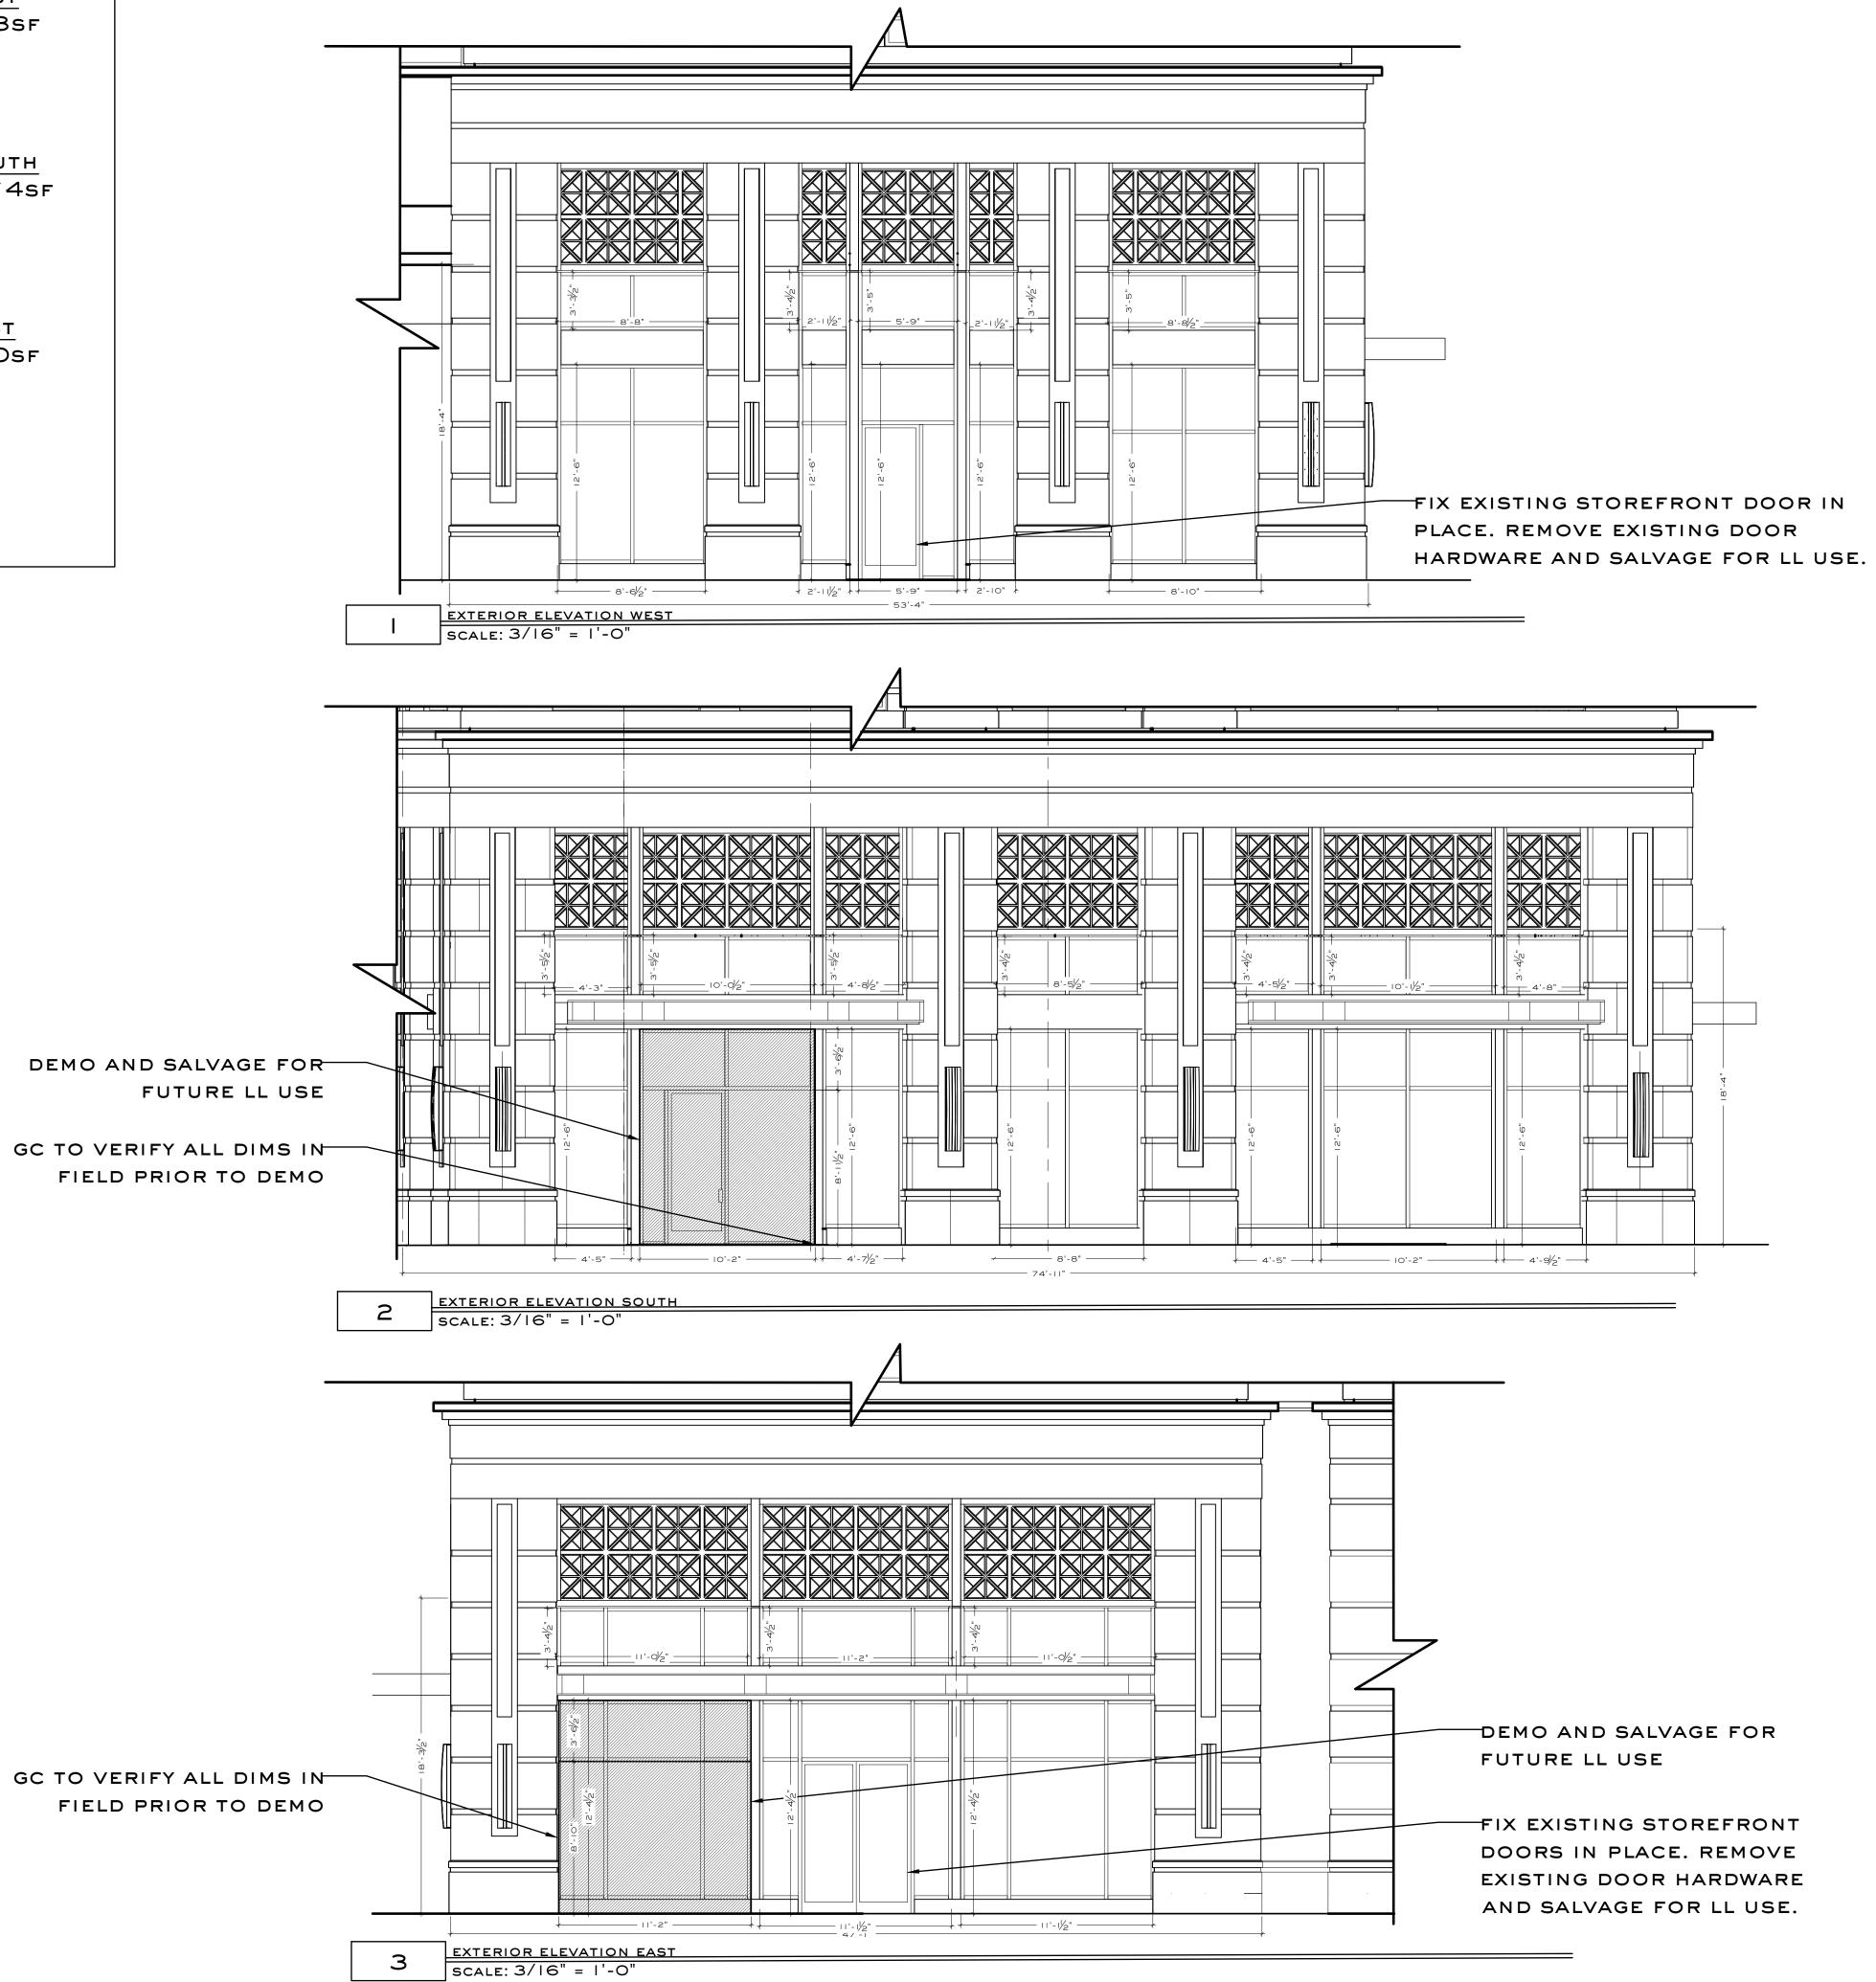

s

STUDIO

949 W MARIETTA ST NW #X-113 ATLANTA, GA 30318 TELEPHONE. 770.780.1316 SMITH@SMITHHANES.COM

© 2023 SMITH HANES DESIGN LLC



### 99 WEST PACES

99 WEST PACES FERRY RD NW ATLANTA, GA 30305

notes:

job number:

2023.020D

date of issue:

8.28.2024

drawing name:

PROPOSED FURNITURE PLAN -MAIN LEVEL

drawing no.

FENESTRATION CALCULATIONS: EXISTING FACADE WEST FACADE AREA (TO B.O. SLAB OF TENANT SPACE) - 973sf FENESTRATION AREA - 458sf PERCENTAGE FENESTRATION - 47.0%

FENESTRATION CALCULATIONS: EXISTING FACADE SOUTH FACADE AREA (TO B.O. SLAB OF TENANT SPACE) - 1374sf FENESTRATION AREA - 749sf PERCENTAGE FENESTRATION - 54.5%

FENESTRATION CALCULATIONS: EXISTING FACADE EAST FACADE AREA (TO B.O. SLAB OF TENANT SPACE) - 860sf FENESTRATION AREA - 526sf PERCENTAGE FENESTRATION - 61.1%



### Smith Hanes

STUDIO

949 W MARIETTA ST NW #X-113 A T L A N T A , G A 3 O 3 1 8 TELEPHONE. 770.780.1316 SMITH@SMITHHANES.COM

© 2023 SMITH HANES DESIGN LLC



99 WEST PACES

99 WEST PACES FERRY RD NW ATLANTA, GA 30305

notes:

job number:

2023.020D

date of issue:

8.28.2024

drawing name:

ENLARGED EXISTING AND
DEMO EXTERIOR
ELEVATIONS

drawing no.

A 101

FENESTRATION CALCULATIONS: FACADE WEST

FACADE AREA (TO B.O. SLAB OF TENANT SPACE) - 973sf

FENESTRATION AREA - 458sf

PERCENTAGE FENESTRATION - 47.0%

FENESTRATION CALCULATIONS: FACADE SOUTH

FACADE AREA (TO B.O. SLAB OF TENANT SPACE) - 1374SF

FENESTRATION AREA - 623SF

PERCENTAGE FENESTRATION - 45.3%

FENESTRATION CALCULATIONS: FACADE EAST

FACADE AREA (TO B.O. SLAB OF TENANT SPACE) - 860sf

FENESTRATION AREA - 388sf

PERCENTAG