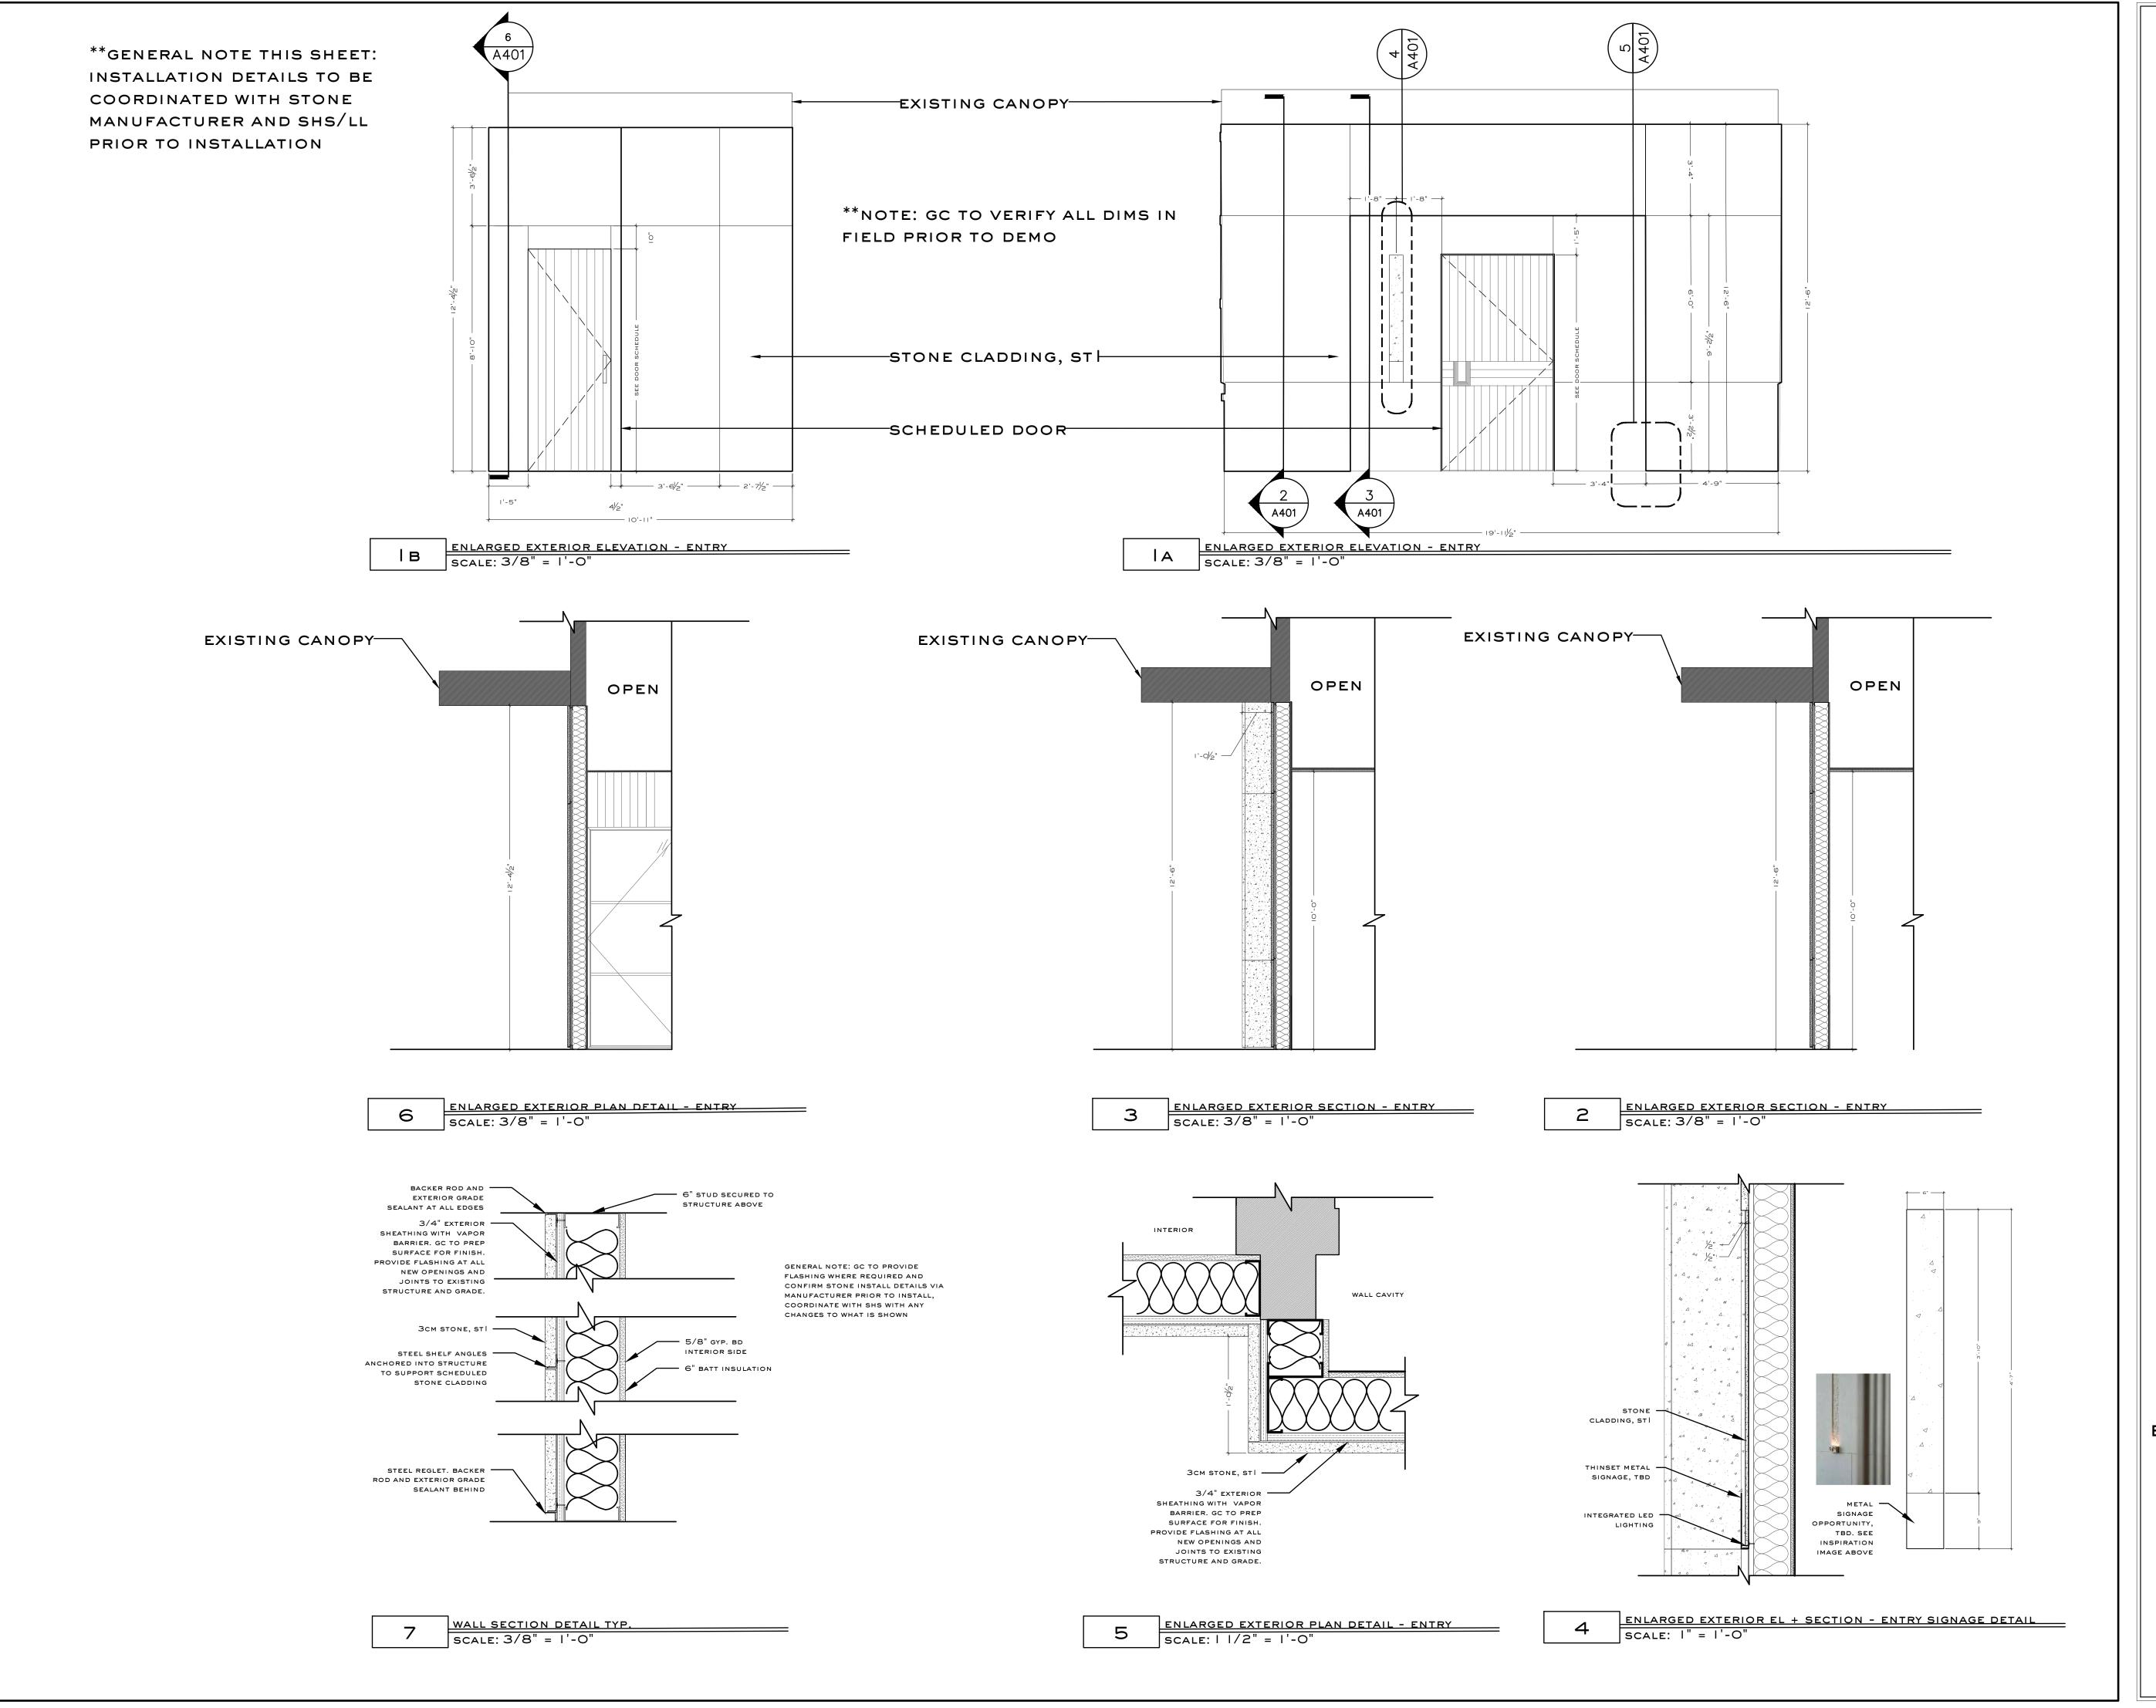

ASP1

|                         |      | DOOR SCI                                                                                              |                      |                      |         |                                    |
|-------------------------|------|-------------------------------------------------------------------------------------------------------|----------------------|----------------------|---------|------------------------------------|
| Room                    | Туре | Door Info.                                                                                            | Location             | Notes                |         | Contact/ Source                    |
|                         |      | Door: Type A: Exterior Door  Door Size: 4'-1"w x 8'-0"h, VIF                                          |                      |                      |         |                                    |
| Entry                   |      | Glass: n/a                                                                                            |                      |                      |         | Conomal Contractor /               |
| Vestibule<br>Rm. 100    | 001  | Door Material // Finish: Wood, WD8                                                                    | Front Entry          | _                    | Source: | General Contractor /<br>Millworker |
| Mii. 100                |      | Frame Material EzyJamb Inswing (ISD) Door Jamb System                                                 |                      |                      |         |                                    |
|                         |      | // Finish: Framelss Door Jamb System  Hardware: HDW1                                                  |                      |                      |         |                                    |
|                         |      | Door: Type B: Interior Door                                                                           |                      |                      |         |                                    |
|                         |      | Door Size: 2'-0"w x 8'-0"h, VIF                                                                       |                      |                      |         |                                    |
| Entry<br>Vestibule      | 002  | Glass: n/a Door Material                                                                              | Storace              | _                    | Source: | General Contractor /               |
| Rm. 100                 | 002  | // Finish: Wood, WD8                                                                                  | Closet               | _                    | Source: | Millworker                         |
|                         |      | Frame Material Frameless Door Jamb System // EzyJamb // Finish: SRC - Single Rabbet Door Jamb         |                      |                      |         |                                    |
|                         |      | Hardware: HDW2                                                                                        |                      |                      |         |                                    |
|                         |      | Door: Type C: Interior Door  Door Size: 3'-2"w x 8'-0"h, VIF                                          |                      |                      |         |                                    |
| Entry                   |      | Glass: n/a                                                                                            |                      |                      |         |                                    |
| Vestibule<br>Rm. 100    | 003  | Door Material // Finish: Wood, WD2.1/WD2.2                                                            | Omakase              | -                    | Source: | General Contractor /<br>Millworker |
| Kill. 100               |      | Frame Material Frameless Door Jamb System // EzyJamb                                                  |                      |                      |         |                                    |
|                         |      | // Finish: Inswing ISD Door Jamb Hardware: HDW3                                                       |                      |                      |         |                                    |
|                         |      | Door: Type B: Interior Door                                                                           |                      |                      |         |                                    |
|                         |      | Door Size: 2'-0"w x 8'-0"h, VIF                                                                       |                      |                      |         |                                    |
| Entry<br>Vestibule      | 004  | Glass: n/a Door Material                                                                              | Coat Closet          | _                    | Source  | General Contractor /               |
| Rm. 100                 | 004  | // Finish: Wood, WD8                                                                                  | Coat Closet          |                      | Source. | Millworker                         |
|                         |      | Frame Material Frameless Door Jamb System // EzyJamb // Finish: SRC - Single Rabbet Door Jamb         |                      |                      |         |                                    |
|                         |      | Hardware: HDW2                                                                                        |                      |                      |         |                                    |
|                         |      | Door: Type D: Interior Double Doors                                                                   |                      |                      |         |                                    |
|                         |      | Door Size: 7'-6"w x 8'-0"h, VIF  Glass: n/a                                                           |                      |                      |         |                                    |
| ocktail Bar<br>Rm. 102  | 005  | Door Material MT2, Blackened Steel with FBK2 Panel                                                    | Private<br>Dining    | _                    | Source: | General Contractor / Millworker    |
|                         |      | // Finish: Insert Frame Material                                                                      |                      |                      |         |                                    |
|                         |      | // Finish: Wood, WD7                                                                                  |                      |                      |         |                                    |
|                         |      | Hardware: HDW4  Door: Type E: Interior Door                                                           |                      |                      |         |                                    |
|                         |      | Door Size: 3'-2"w x 8'-0"h, VIF                                                                       |                      |                      |         |                                    |
| Restroom                | 205  | Glass: n/a                                                                                            |                      |                      |         | General Contractor /               |
| orridor Rm.<br>105      | 006  | Door Material // Finish: Wood, WD2.1/WD2.2                                                            | Restroom             | _                    | Source: | Millworker                         |
|                         |      | Frame Material Frameless Door Jamb System // EzyJamb // Finish: Inswing ISD Door Jamb                 |                      |                      |         |                                    |
|                         |      | Hardware: HDW5                                                                                        |                      |                      |         |                                    |
|                         |      | Door: Type E: Interior Door                                                                           |                      |                      |         |                                    |
| Restroom                |      | Door Size: 3'-2"w x 8'-0"h, VIF  Glass: n/a                                                           |                      |                      |         |                                    |
| orridor Rm.             | 007  | Door Material                                                                                         | Restroom             | _                    | Source: | General Contractor /<br>Millworker |
| 105                     |      | // Finish: Wood, WD2.1/WD2.2 Frame Material Frameless Door Jamb System // EzyJamb                     |                      |                      |         |                                    |
|                         |      | // Finish: Inswing ISD Door Jamb                                                                      |                      |                      |         |                                    |
|                         |      | Hardware: HDW5  Door: Type F: Exterior Door                                                           |                      |                      |         |                                    |
|                         |      | Door Size: 3'-0"w x 8'-0"h, VIF                                                                       |                      |                      |         |                                    |
| Restroom                |      | Glass: n/a                                                                                            | Door Entry           |                      |         | Conoral Contractor /               |
| orridor Rm.<br>105      | 800  | Wood, WD2.1/WD2.2 **Fabricator to seal exterior side of door with flat                                | (Egress)             | -                    | Source: | General Contractor / Millworker    |
|                         |      | <pre>// Finish: exterior sealer. Frame Material EzyJamb Inswing (ISD) Door Jamb System</pre>          |                      |                      |         |                                    |
|                         |      | // Finish: Framelss Door Jamb System Hardware: HDW6                                                   |                      |                      |         |                                    |
|                         |      | Door: Type G: Interior Steel + Glass Door                                                             |                      | Danne                |         |                                    |
|                         |      | Door Size: 3'-6"                                                                                      |                      | Doors included as    |         |                                    |
| Doots                   |      | Glass: GL2 Door Material                                                                              |                      | a part of whole wine |         |                                    |
| Restroom<br>orridor Rm. | 009  | // Finish: MT2, Blackened Steel                                                                       | Wine Storage<br>Unit | storage unit.        | Source: | Owner Provided                     |
| 105                     |      | Frame Material // Finish: No Frame                                                                    | 01120                | Consult owner for    |         |                                    |
|                         |      |                                                                                                       |                      | more                 |         |                                    |
|                         |      | Hardware: HDW7                                                                                        |                      | information.         |         |                                    |
|                         |      | Door: Type H: Interior Door                                                                           |                      |                      |         |                                    |
|                         |      | Door Size: 2'-0" x 7'-0", VIF                                                                         |                      |                      |         |                                    |
| Mezzanine<br>Rm. 109    | 010  | Glass: n/a Door Material HM Commerical Door, Painted to to                                            | Mezzanine            | _                    | Source: | General Contractor /<br>Millworker |
| 14H. 109                |      | // Finish: Match Adjacent Wall Paint Spec Frame Material Hollow Metal Commercial Frame, Painted       |                      |                      |         | TITTIWOTING                        |
|                         |      | // Finish: to to Match Adjacent Wall Paint Spec                                                       |                      |                      |         |                                    |
|                         |      | Hardware: HDW8                                                                                        |                      |                      |         |                                    |
|                         |      | Door: Type H: Interior Door  Door Size: 2'-0" x 7'-0", VIF                                            |                      |                      |         |                                    |
| Mezzanine               |      | Glass: n/a                                                                                            |                      |                      |         | General Contractor /               |
| Rm. 109                 | 011  | Door Material HM Commerical Door, Painted to to // Finish: Match Adjacent Wall Paint Spec             | Mezzanine            | _                    | Source: | General Contractor /<br>Millworker |
|                         |      | Frame Material Hollow Metal Commerical Frame, Painted                                                 |                      |                      |         |                                    |
|                         |      | // Finish: to to Match Adjacent Wall Paint Spec Hardware: HDW8                                        |                      |                      |         |                                    |
|                         |      | Door: Type I: Interior Door                                                                           |                      |                      |         |                                    |
|                         |      | Door Size: 2'-8" x 7'-0", VIF                                                                         |                      |                      |         |                                    |
| Mezzanine               | 012  | Glass: n/a Door Material Hollow Metal Commerical Door, Painted                                        | Mezzanine            | _                    | Source: |                                    |
| Rm. 109                 | V12  | // Finish: to to Match Adjacent Wall Paint Spec                                                       | 11022aniile          |                      | Source: |                                    |
|                         |      | Frame Material Hollow Metal Commerical Frame, Painted // Finish: to to Match Adjacent Wall Paint Spec |                      |                      |         |                                    |
|                         |      |                                                                                                       |                      |                      |         |                                    |