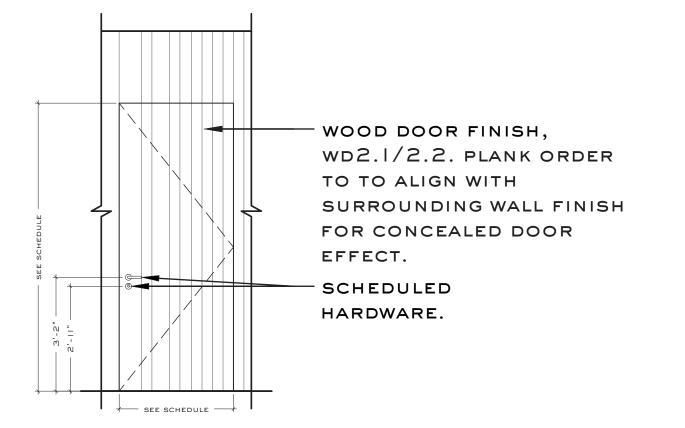

C. REFERENCE PHOTO

DOOR TYPE A
SCALE: 3/8" = 1'-0"

- WOOD DOOR FINISH, WD2.1/2.2. PLANK ORDER TO TO ALIGN WITH SURROUNDING WALL FINISH FOR CONCEALED DOOR EFFECT.

DOOR TYPE B

SCALE: 3/8" = 1'-0"

SEE SCHEDULE.