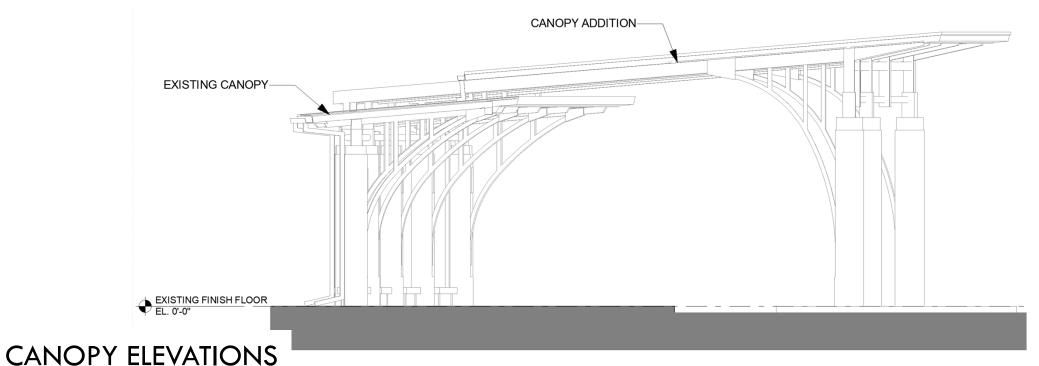

### **CANOPY SECTION**

# **CANOPY PLANS**

PEACHTREE ROAD UMC CANOPY – LIVABLE BUCKHEAD DRC MEETING 3180 PEACHTREE ROAD NE 10.02.2024

MAINTAINS EXISTING
MATERIALS – PAINTED STEEL,
WOOD DECKING, CONCRETE

- PAINTED STEEL FRAMING
- CONCRETE COLUMNS
- STAINED WOOD DECKING
- NEW ROOF
- UPGRADE LIGHTING UNDER CANOPY
- UPGRADE LANDSCAPING
- REINSTALL EXISTING BENCHES

# **EXISTING CANOPY**

### PROPOSED CANOPY ADDITION