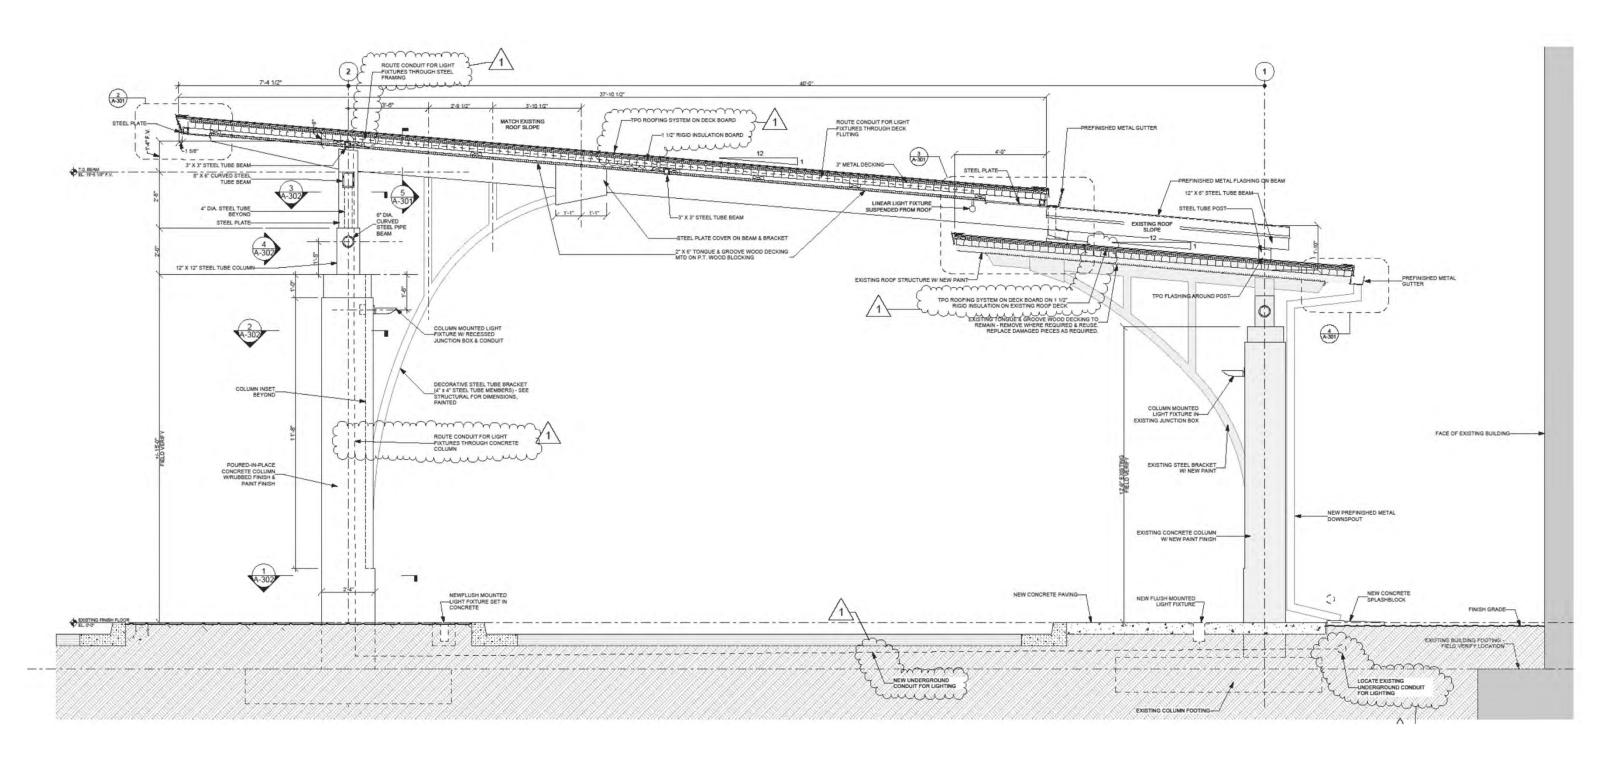

ONS TO EXISTING CIRCULATION OR PARKING.
- LIMITED MODIFICATION
   WITHIN PROPERTY AWAY
   FROM PEACHTREE ROAD



- MAINTAIN PARKING, CURBS, DRIVES, & SIDEWALKS
- REPLACE LANDSCAPING
- NEW CONSTRUCTION OVER EXISTING HARDSCAPE
- NO CHANGES TO STORMWATER RUNOFF



# **CANOPY PLANS**



PEACHTREE ROAD UMC CANOPY – LIVABLE BUCKHEAD DRC MEETING 3180 PEACHTREE ROAD NE 10.02.2024





MAINTAINS EXISTING
MATERIALS – PAINTED STEEL,
WOOD DECKING, CONCRETE

- PAINTED STEEL FRAMING
- CONCRETE COLUMNS
- STAINED WOOD DECKING
- NEW ROOF
- UPGRADE LIGHTING UNDER CANOPY
- UPGRADE LANDSCAPING
- REINSTALL EXISTING BENCHES







# **EXISTING CANOPY**





### PROPOSED CANOPY ADDITION





# PROPOSED CANOPY ADDITION



PEACHTREE ROAD UMC CANOPY – LIVABLE BUCKHEAD DRC MEETING 3180 PEACHTREE ROAD NE 10.02.2024



### **CANOPY SECTION**