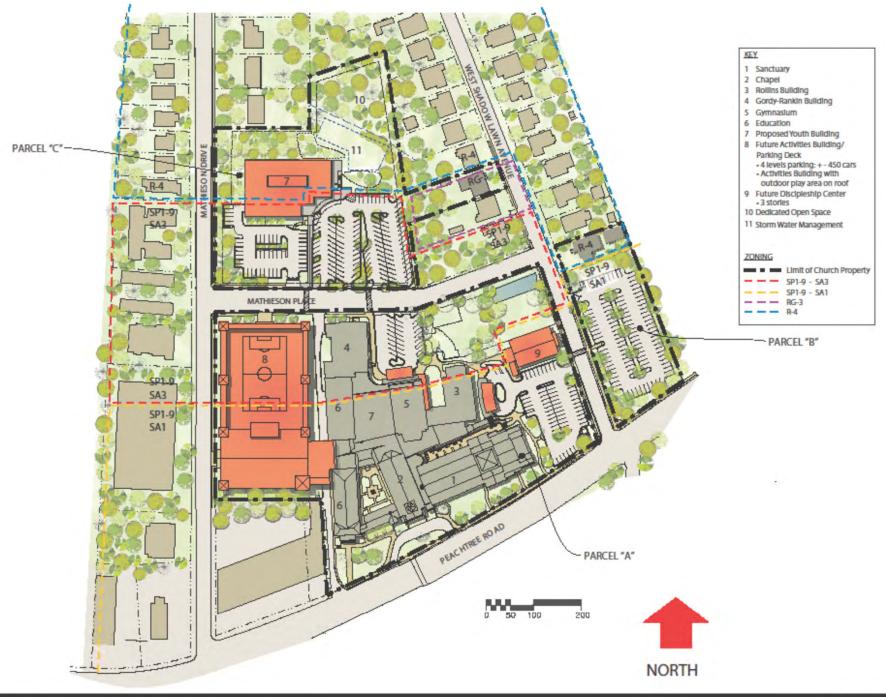

PEACHTREE ROAD UNITED METHODIST CHURCH MASTER SITE PLAN

30 JULY 2013

- PROPOSED CANOPY LIES WITHIN SPI-9 SA1
- ADDITION TO EXISTING DROP-OFF CANOPY AT CHURCH ENTRANCE OFF SHADOWLAWN AVENUE
- PROVIDES ADDITION
   COVERAGE FOR PEOPLE
   EXITING FROM CARS
- 1,500 SQUARE FOOT COVERED OPEN AREA
- NO MODIFICATIONS TO EXISTING CIRCULATION OR PARKING.