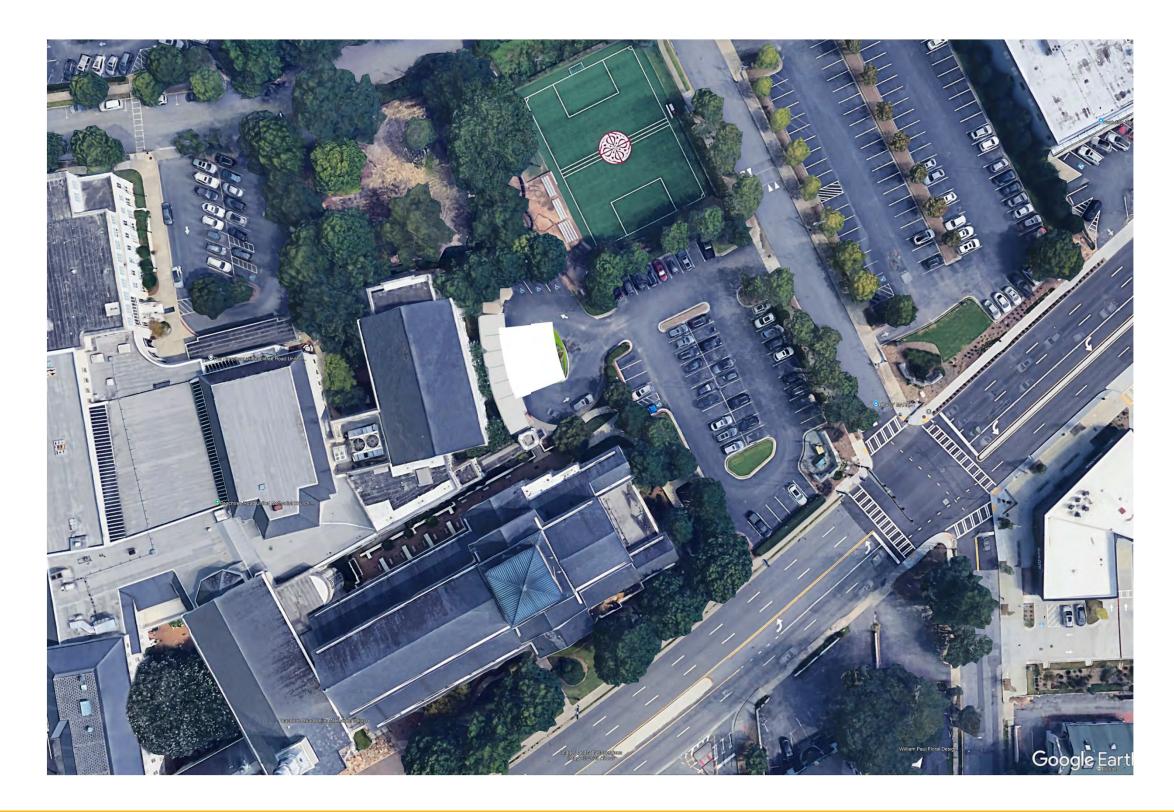

PEACHTREE ROAD UNITED METHODIST CHURCH MASTER SITE PLAN

30 JULY 2013

- PROPOSED CANOPY LIES WITHIN SPI-9 SA1
- ADDITION TO EXISTING DROP-OFF CANOPY AT CHURCH ENTRANCE OFF SHADOWLAWN AVENUE
- PROVIDES ADDITION
   COVERAGE FOR PEOPLE
   EXITING FROM CARS
- 1,500 SQUARE FOOT COVERED OPEN AREA
- NO MODIFICATIONS TO EXISTING CIRCULATION OR PARKING.

- PROPOSED CANOPY LIES WITHIN SPI-9 SA1
- ADDITION TO EXISTING DROP-OFF CANOPY AT CHURCH ENTRANCE OFF SHADOWLAWN AVENUE
- PROVIDES ADDITION
   COVERAGE FOR PEOPLE
   EXITING FROM CARS
- 1,500 SQUARE FOOT COVERED OPEN AREA
- NO MODIFICATIONS TO EXISTING CIRCULATION OR PARKING.

 PROPOSED CANOPY LIES WITHIN SPI-9 SA1

- PROPOSED CANOPY INDICATED UNDER THE APPROVED SPECIAL USE PERMIT PEACHTREE ROAD UMC CURRENT OPERATES UNDER.
- NO MODIFICATIONS TO EXISTING CIRCULATION OR PARKING.

- ADDITION TO EXISTING DROP-OFF CANOPY AT CHURCH ENTRANCE OFF SHADOWLAWN AVENUE
- PROVIDES ADDITION
   COVERAGE FOR PEOPLE
   EXITING FROM CARS
- 1,500 SQUARE FOOT COVERED OPEN AREA
- NO MODIFICATIONS TO EXISTING CIRCULATION OR PARKING.
- LIMITED MODIFICATION
   WITHIN PROPERTY AWAY
   FROM PEACHTREE ROAD

- MAINTAIN PARKING, CURBS, DRIVES, & SIDEWALKS
- REPLACE LANDSCAPING
- NEW CONSTRUCTION OVER EXISTING HARDSCAPE
- NO CHANGES TO STORMWATER RUNOFF