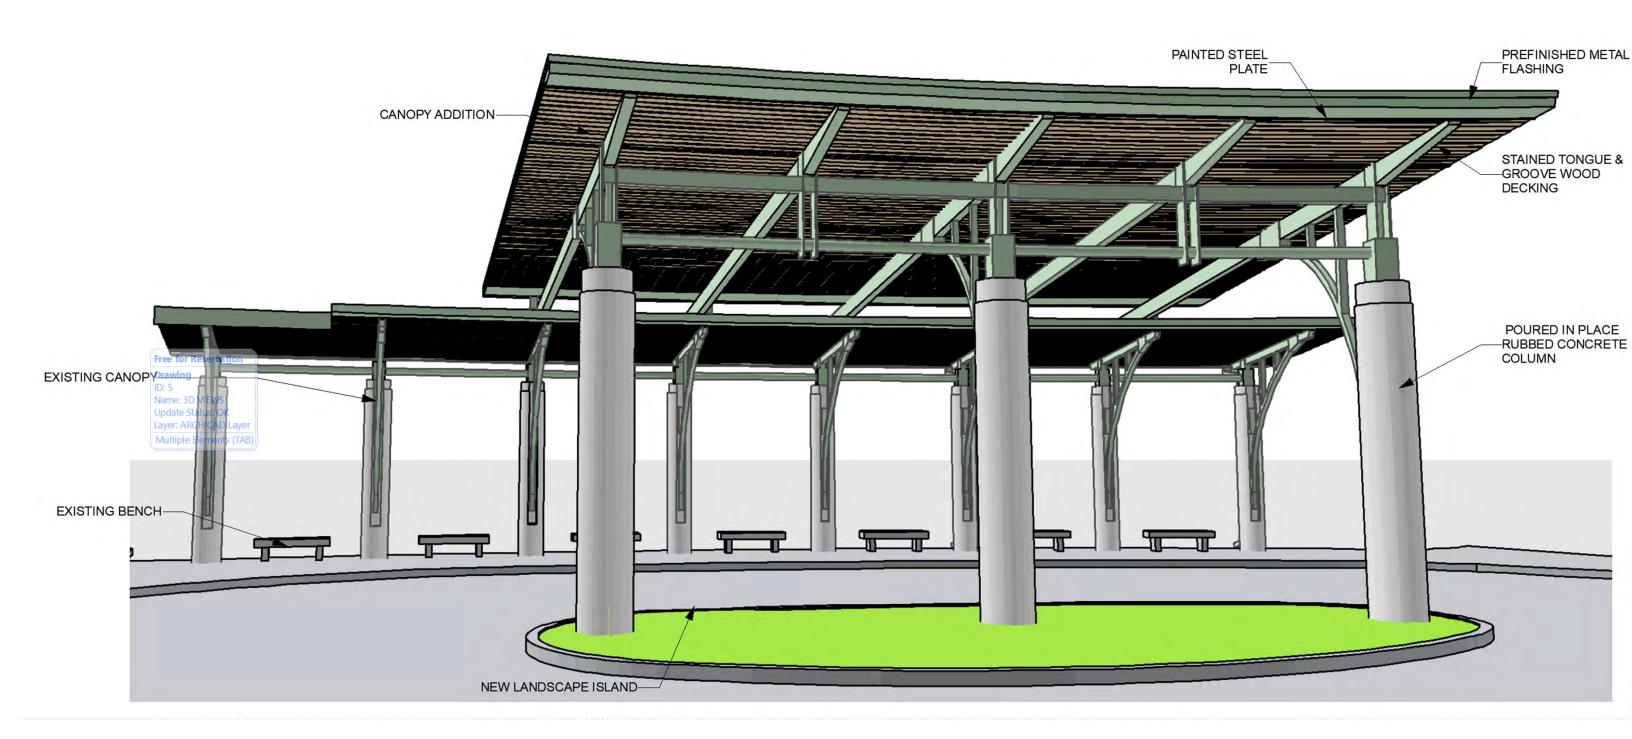

# **CANOPY PLANS**

PEACHTREE ROAD UMC CANOPY – LIVABLE BUCKHEAD DRC MEETING 3180 PEACHTREE ROAD NE 10.02.2024

MAINTAINS EXISTING
MATERIALS – PAINTED STEEL,
WOOD DECKING, CONCRETE

- PAINTED STEEL FRAMING
- CONCRETE COLUMNS
- STAINED WOOD DECKING
- NEW ROOF
- UPGRADE LIGHTING UNDER CANOPY
- UPGRADE LANDSCAPING
- REINSTALL EXISTING BENCHES

# **EXISTING CANOPY**

### PROPOSED CANOPY ADDITION

# PROPOSED CANOPY ADDITION

PEACHTREE ROAD UMC CANOPY – LIVABLE BUCKHEAD DRC MEETING 3180 PEACHTREE ROAD NE 10.02.2024