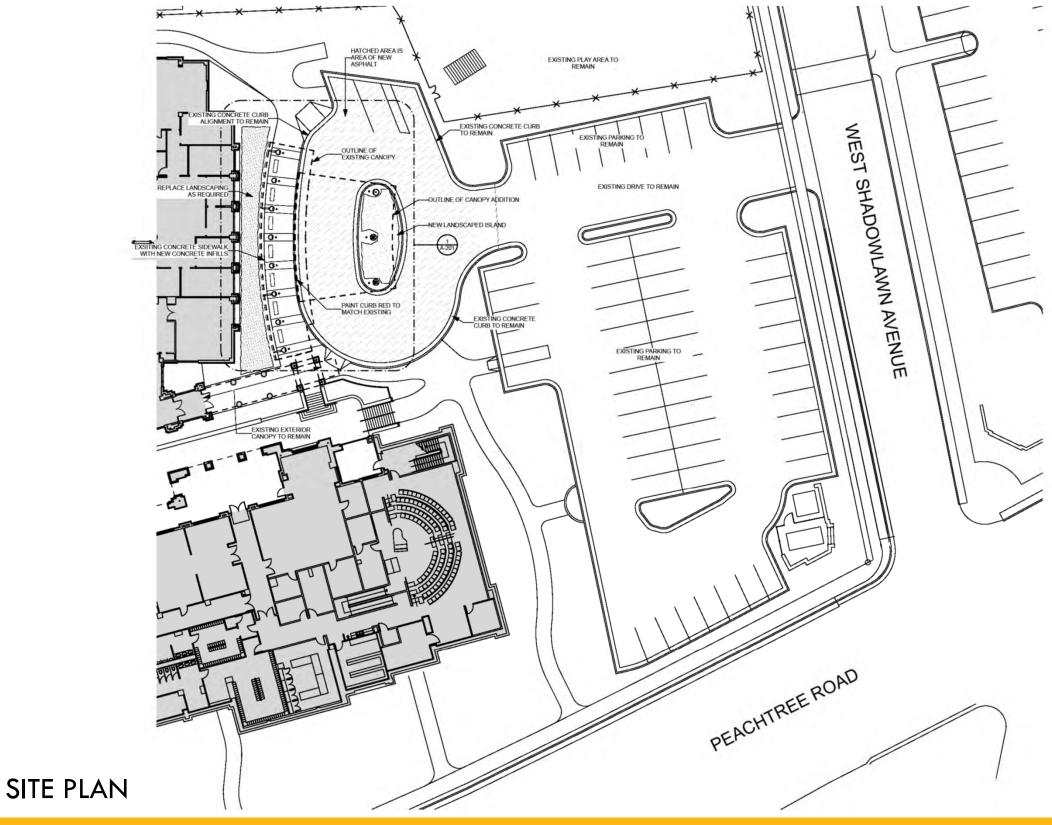

- MAINTAIN PARKING, CURBS, DRIVES, & SIDEWALKS
- REPLACE LANDSCAPING
- NEW CONSTRUCTION OVER EXISTING HARDSCAPE
- NO CHANGES TO STORMWATER RUNOFF