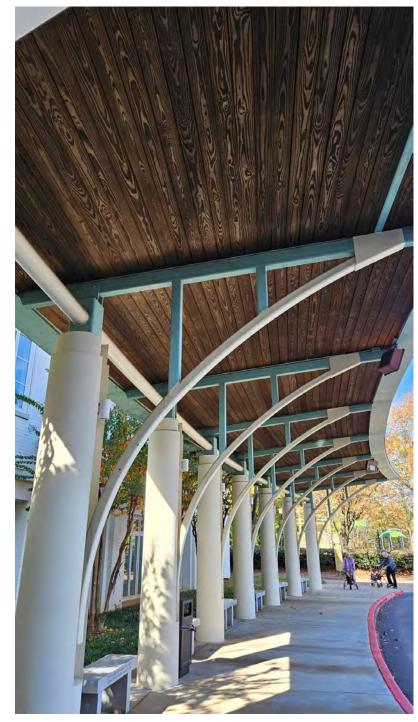

# **CANOPY PLANS**

PEACHTREE ROAD UMC CANOPY – LIVABLE BUCKHEAD DRC MEETING 3180 PEACHTREE ROAD NE 10.02.2024

MAINTAINS EXISTING
MATERIALS – PAINTED STEEL,
WOOD DECKING, CONCRETE

- PAINTED STEEL FRAMING
- CONCRETE COLUMNS
- STAINED WOOD DECKING
- NEW ROOF
- UPGRADE LIGHTING UNDER CANOPY
- UPGRADE LANDSCAPING
- REINSTALL EXISTING BENCHES