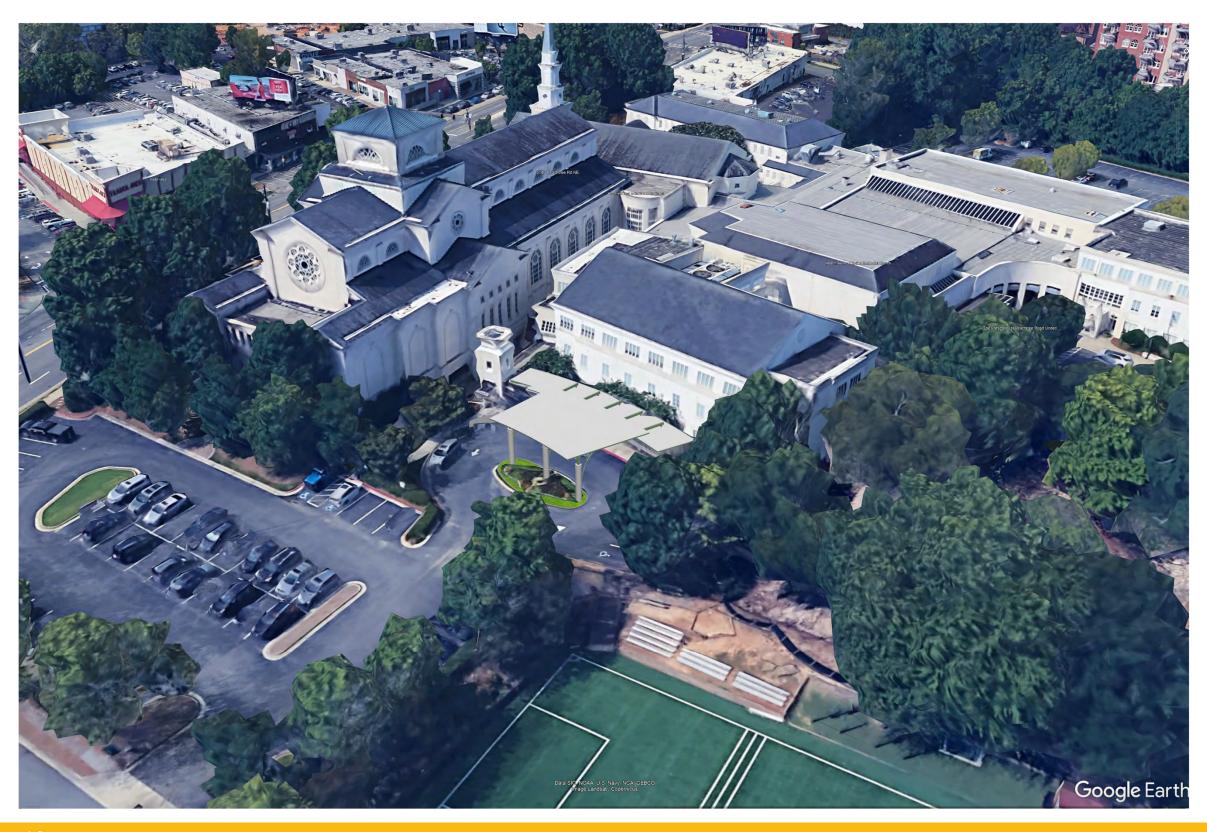

- PROPOSED CANOPY LIES WITHIN SPI-9 SA1
- ADDITION TO EXISTING DROP-OFF CANOPY AT CHURCH ENTRANCE OFF SHADOWLAWN AVENUE
- PROVIDES ADDITION
   COVERAGE FOR PEOPLE
   EXITING FROM CARS
- 1,500 SQUARE FOOT COVERED OPEN AREA
- NO MODIFICATIONS TO EXISTING CIRCULATION OR PARKING.

 PROPOSED CANOPY LIES WITHIN SPI-9 SA1

- PROPOSED CANOPY INDICATED UNDER THE APPROVED SPECIAL USE PERMIT PEACHTREE ROAD UMC CURRENT OPERATES UNDER.
- NO MODIFICATIONS TO EXISTING CIRCULATION OR PARKING.

PEACHTREE ROAD UNITED METHODIST CHURCH MASTER SITE PLAN

30 JULY 2013

- PROPOSED CANOPY LIES WITHIN SPI-9 SA1
- ADDITION TO EXISTING DROP-OFF CANOPY AT CHURCH ENTRANCE OFF SHADOWLAWN AVENUE
- PROVIDES ADDITION
   COVERAGE FOR PEOPLE
   EXITING FROM CARS
- 1,500 SQUARE FOOT COVERED OPEN AREA
- NO MODIFICATIONS TO EXISTING CIRCULATION OR PARKING.

- ADDITION TO EXISTING DROP-OFF CANOPY AT CHURCH ENTRANCE OFF SHADOWLAWN AVENUE
- PROVIDES ADDITION
   COVERAGE FOR PEOPLE
   EXITING FROM CARS
- 1,500 SQUARE FOOT COVERED OPEN AREA
- NO MODIFICATIONS TO EXISTING CIRCULATION OR PARKING.
- LIMITED MODIFICATION
   WITHIN PROPERTY AWAY
   FROM PEACHTREE ROAD

- MAINTAIN PARKING, CURBS, DRIVES, & SIDEWALKS
- REPLACE LANDSCAPING
- NEW CONSTRUCTION OVER EXISTING HARDSCAPE
- NO CHANGES TO STORMWATER RUNOFF