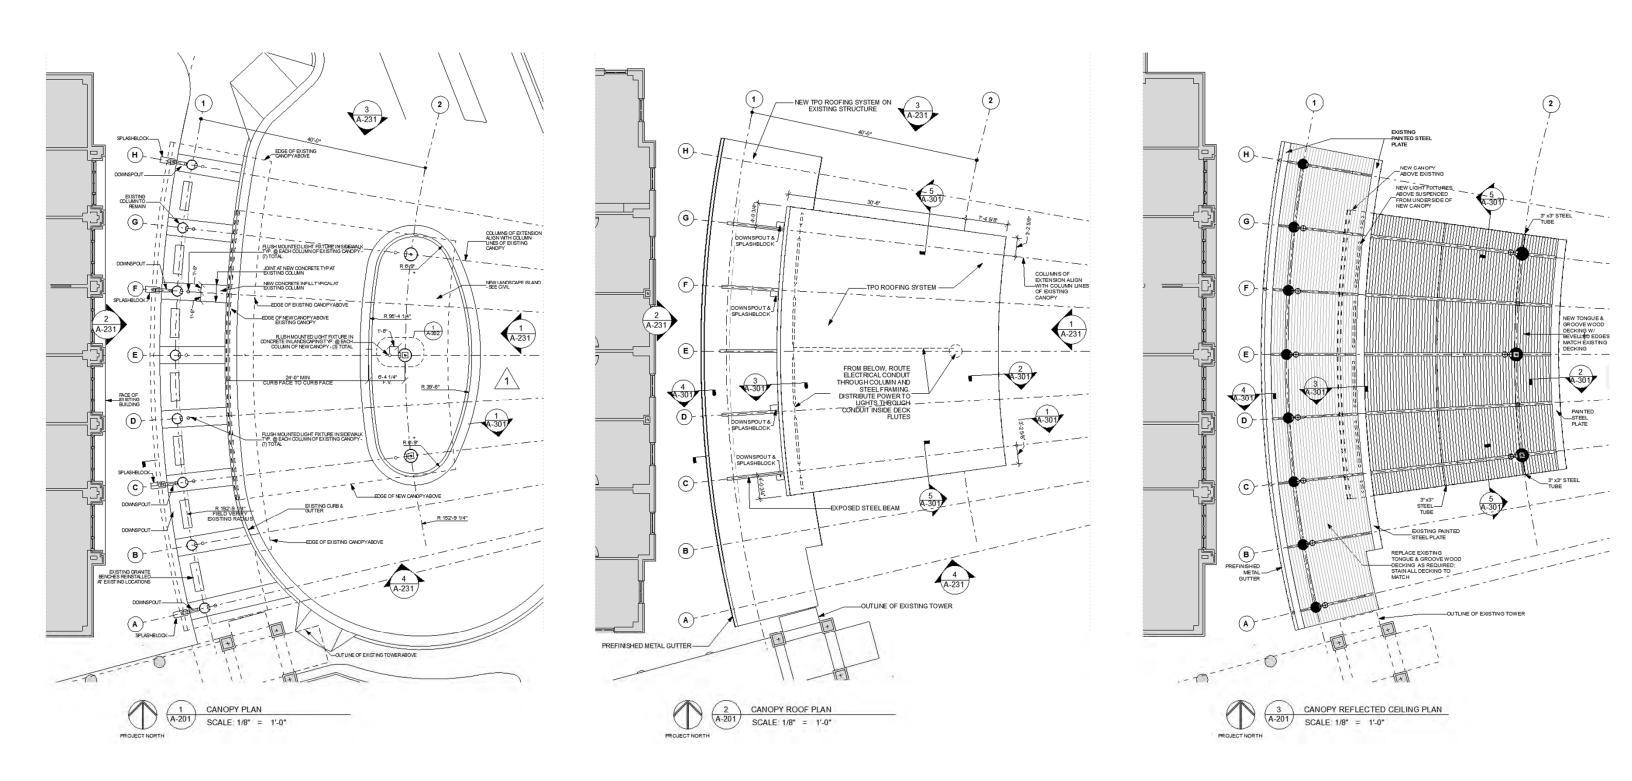

# **CANOPY PLANS**

PEACHTREE ROAD UMC CANOPY – LIVABLE BUCKHEAD DRC MEETING 3180 PEACHTREE ROAD NE 10.02.2024

MAINTAINS EXISTING
MATERIALS – PAINTED STEEL,
WOOD DECKING, CONCRETE

- PAINTED STEEL FRAMING
- CONCRETE COLUMNS
- STAINED WOOD DECKING
- NEW ROOF
- UPGRADE LIGHTING UNDER CANOPY
- UPGRADE LANDSCAPING
- REINSTALL EXISTING BENCHES

### PROPOSED CANOPY ADDITION

# PROPOSED CANOPY ADDITION

PEACHTREE ROAD UMC CANOPY – LIVABLE BUCKHEAD DRC MEETING 3180 PEACHTREE ROAD NE 10.02.2024