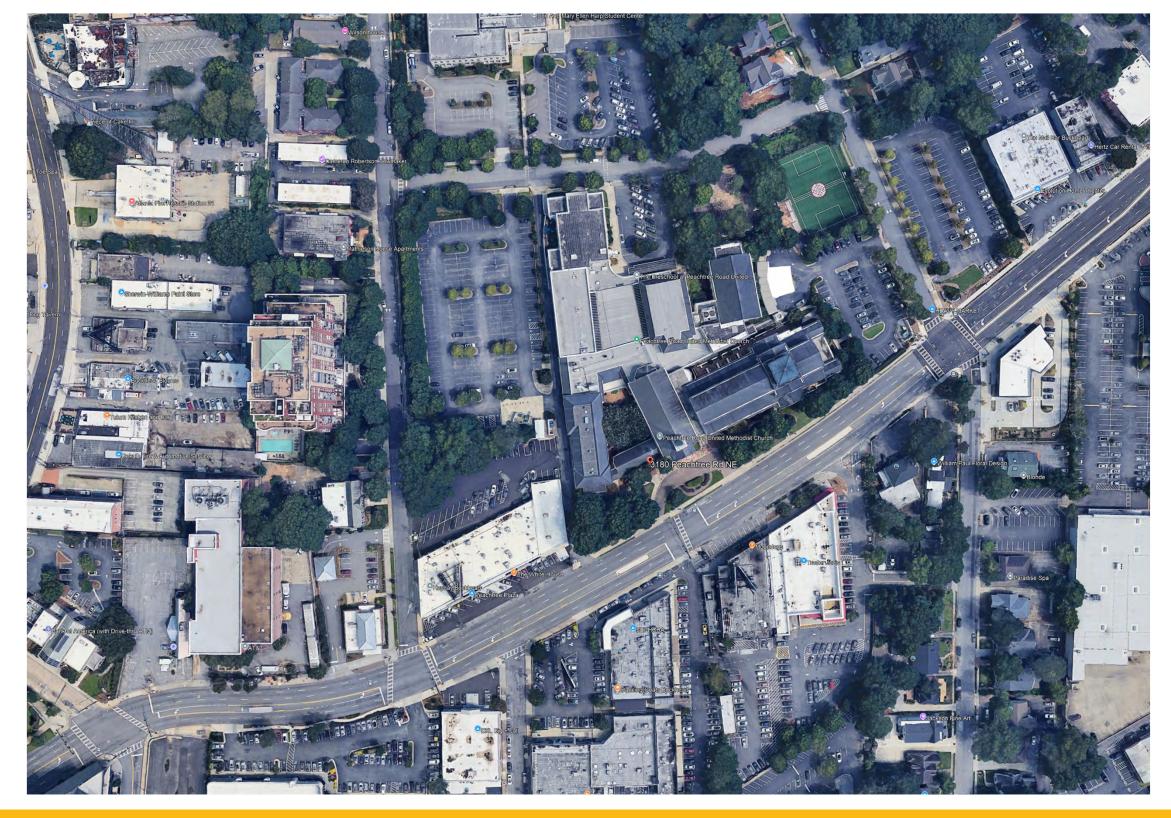

PEACHTREE ROAD UNITED METHODIST CHURCH MASTER SITE PLAN

30 JULY 2013

- PROPOSED CANOPY LIES WITHIN SPI-9 SA1
- ADDITION TO EXISTING DROP-OFF CANOPY AT CHURCH ENTRANCE OFF SHADOWLAWN AVENUE
- PROVIDES ADDITION
   COVERAGE FOR PEOPLE
   EXITING FROM CARS
- 1,500 SQUARE FOOT COVERED OPEN AREA
- NO MODIFICATIONS TO EXISTING CIRCULATION OR PARKING.

- PROPOSED CANOPY LIES WITHIN SPI-9 SA1
- ADDITION TO EXISTING DROP-OFF CANOPY AT CHURCH ENTRANCE OFF SHADOWLAWN AVENUE
- PROVIDES ADDITION
   COVERAGE FOR PEOPLE
   EXITING FROM CARS
- 1,500 SQUARE FOOT COVERED OPEN AREA
- NO MODIFICATIONS TO EXISTING CIRCULATION OR PARKING.

 PROPOSED CANOPY LIES WITHIN SPI-9 SA1

- PROPOSED CANOPY INDICATED UNDER THE APPROVED SPECIAL USE PERMIT PEACHTREE ROAD UMC CURRENT OPERATES UNDER.
- NO MODIFICATIONS TO EXISTING CIRCULATION OR PARKING.

- ADDITION TO EXISTING DROP-OFF CANOPY AT CHURCH ENTRANCE OFF SHADOWLAWN AVENUE
- PROVIDES ADDITION
   COVERAGE FOR PEOPLE
   EXITING FROM CARS
- 1,500 SQUARE FOOT COVERED OPEN AREA
- NO MODIFICATIONS TO EXISTING CIRCULATION OR PARKING.
- LIMITED MODIFICATION
   WITHIN PROPERTY AWAY
   FROM PEACHTREE ROAD