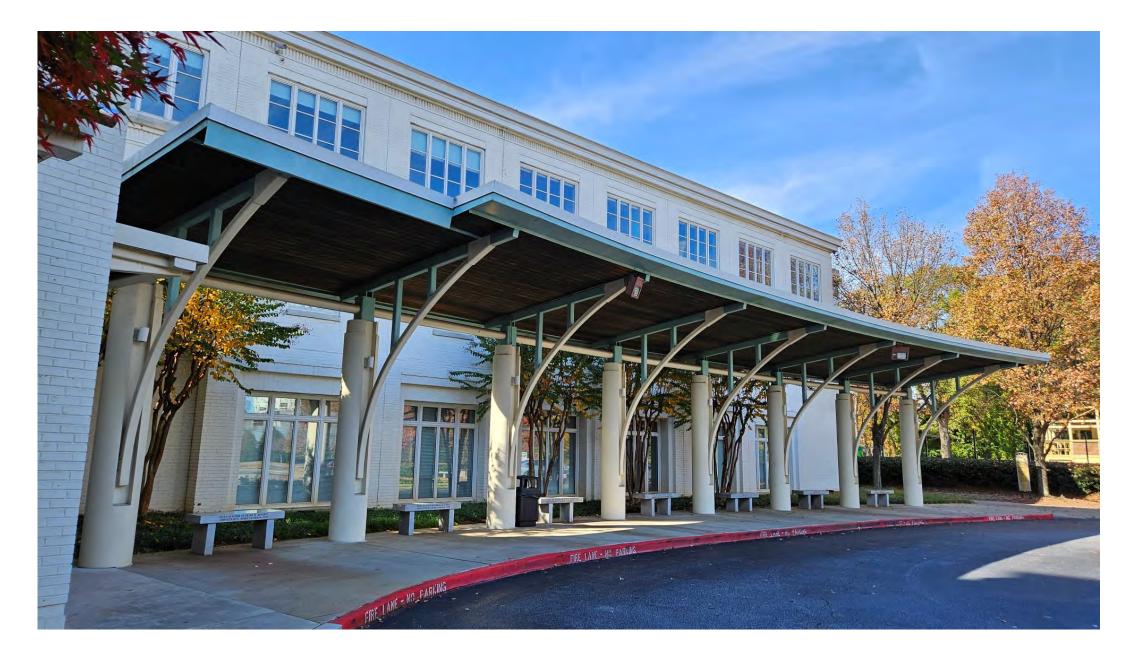

TO EXISTING DROP-OFF CANOPY AT CHURCH ENTRANCE OFF SHADOWLAWN AVENUE
- PROVIDES ADDITION
   COVERAGE FOR PEOPLE
   EXITING FROM CARS
- 1,500 SQUARE FOOT COVERED OPEN AREA
- NO MODIFICATIONS TO EXISTING CIRCULATION OR PARKING.
- LIMITED MODIFICATION
   WITHIN PROPERTY AWAY
   FROM PEACHTREE ROAD



- MAINTAIN PARKING, CURBS, DRIVES, & SIDEWALKS
- REPLACE LANDSCAPING
- NEW CONSTRUCTION OVER EXISTING HARDSCAPE
- NO CHANGES TO STORMWATER RUNOFF



# **CANOPY PLANS**



PEACHTREE ROAD UMC CANOPY – LIVABLE BUCKHEAD DRC MEETING 3180 PEACHTREE ROAD NE 10.02.2024





MAINTAINS EXISTING
MATERIALS – PAINTED STEEL,
WOOD DECKING, CONCRETE

- PAINTED STEEL FRAMING
- CONCRETE COLUMNS
- STAINED WOOD DECKING
- NEW ROOF
- UPGRADE LIGHTING UNDER CANOPY
- UPGRADE LANDSCAPING
- REINSTALL EXISTING BENCHES







# **EXISTING CANOPY**





### PROPOSED CANOPY ADDITION





# PROPOSED CANOPY ADDITION



PEACHTREE ROAD UMC CANOPY – LIVABLE BUCKHEAD DRC MEETING 3180 PEACHTREE ROAD NE 10.02.2024



### **CANOPY SECTION**