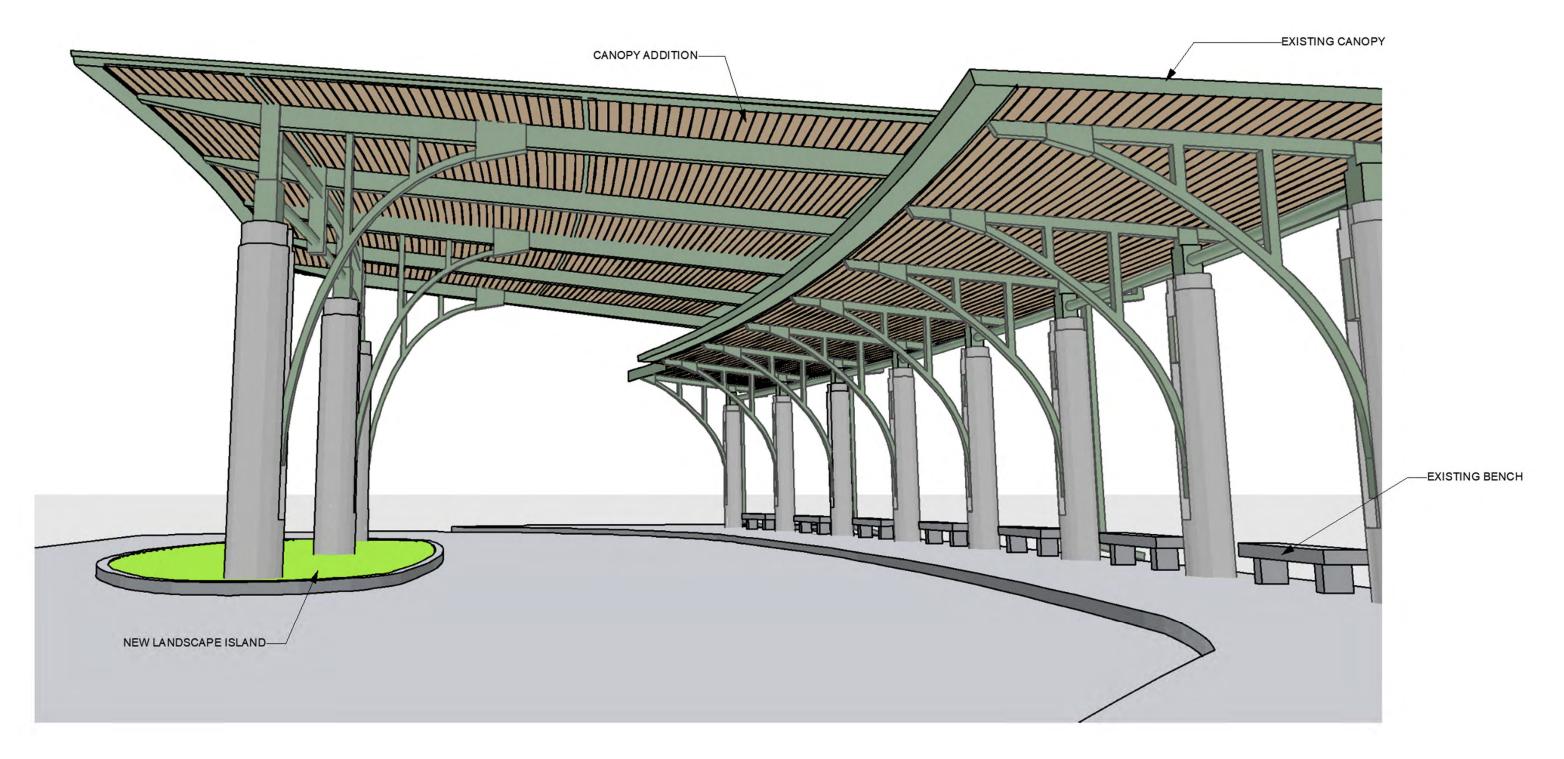

### PROPOSED CANOPY ADDITION

# PROPOSED CANOPY ADDITION

PEACHTREE ROAD UMC CANOPY – LIVABLE BUCKHEAD DRC MEETING 3180 PEACHTREE ROAD NE 10.02.2024

# **CANOPY PLANS**

PEACHTREE ROAD UMC CANOPY – LIVABLE BUCKHEAD DRC MEETING 3180 PEACHTREE ROAD NE 10.02.2024

MAINTAINS EXISTING
MATERIALS – PAINTED STEEL,
WOOD DECKING, CONCRETE

- PAINTED STEEL FRAMING
- CONCRETE COLUMNS
- STAINED WOOD DECKING
- NEW ROOF
- UPGRADE LIGHTING UNDER CANOPY
- UPGRADE LANDSCAPING
- REINSTALL EXISTING BENCHES