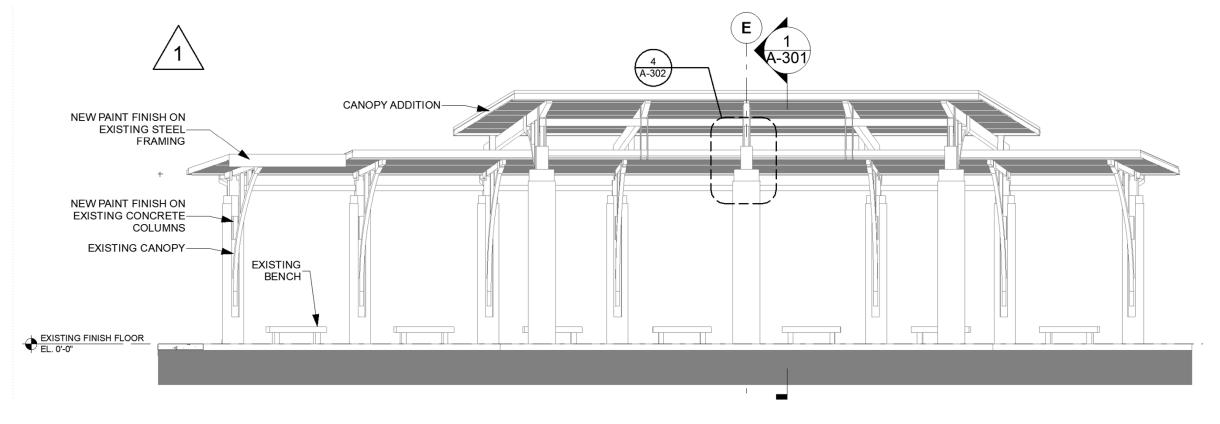

### **CANOPY SECTION**

# **CANOPY PLANS**

PEACHTREE ROAD UMC CANOPY – LIVABLE BUCKHEAD DRC MEETING 3180 PEACHTREE ROAD NE 10.02.2024

MAINTAINS EXISTING
MATERIALS – PAINTED STEEL,
WOOD DECKING, CONCRETE

- PAINTED STEEL FRAMING
- CONCRETE COLUMNS
- STAINED WOOD DECKING
- NEW ROOF
- UPGRADE LIGHTING UNDER CANOPY
- UPGRADE LANDSCAPING
- REINSTALL EXISTING BENCHES