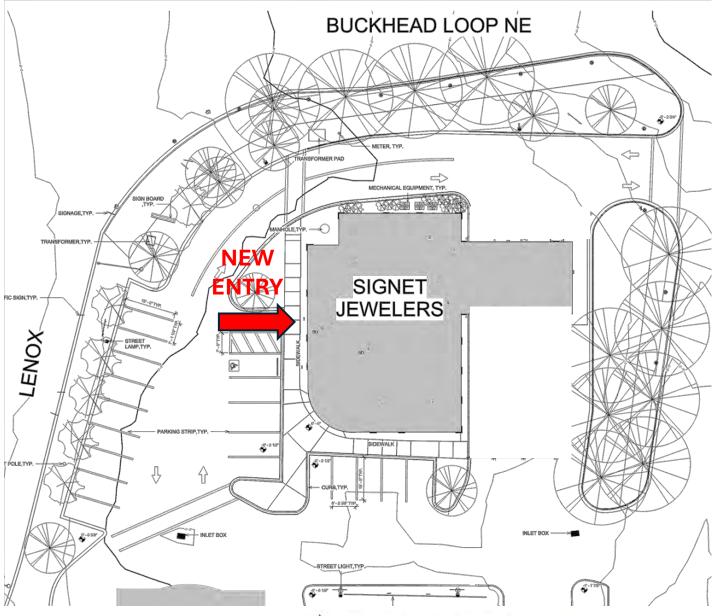

Side Elevation (Buckhead Loop NE)

(former drive-through) Elevation

- Replicated building shape
- New entry facing Lenox
- Modified/One way traffic flow