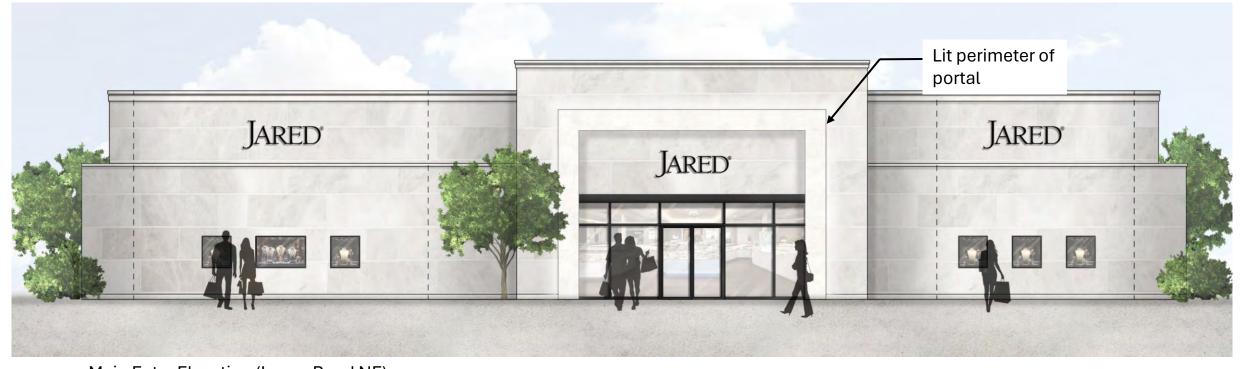

Existing Aerial

Existing Main Entry Elevation

Existing Lenox Road Elevation

Existing Drive-Through Elevation

Existing Main Entry Close-Up

Inspirational Images

Main Entry Elevation (Lenox Road NE)

Inspirational Images

Side Elevation (Buckhead Loop NE)

(former drive-through) Elevation

- Replicated building shape
- New entry facing Lenox
- Modified/One way traffic flow