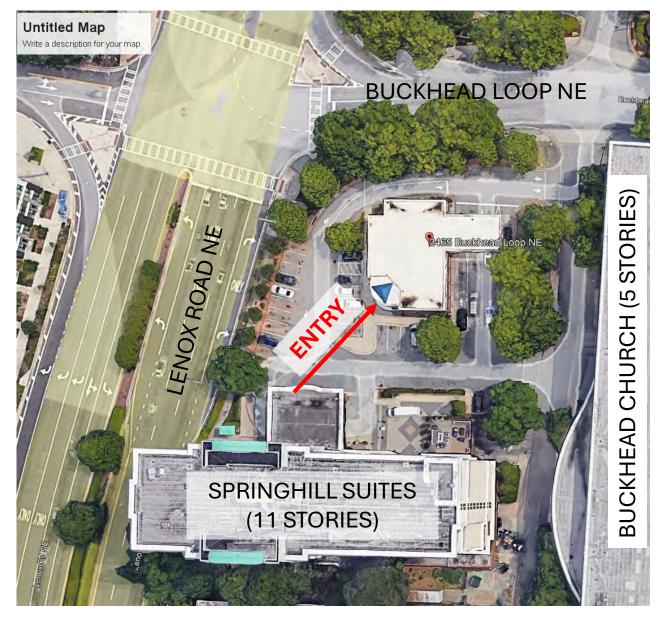

Existing Aerial

Existing Main Entry Elevation

Existing Lenox Road Elevation

Existing Drive-Through Elevation

Existing Main Entry Close-Up

Inspirational Images

Main Entry Elevation (Lenox Road NE)

Inspirational Images

Side Elevation (Buckhead Loop NE)

(former drive-through) Elevation

- Replicated building shape
- New entry facing Lenox
- Modified/One way traffic flow