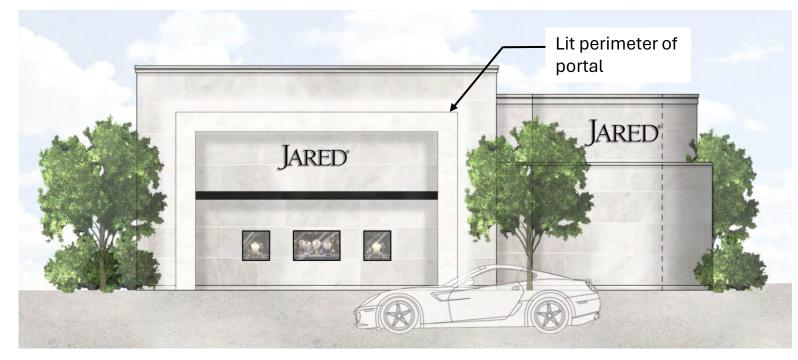

Existing Aerial

Existing Main Entry Elevation

Existing Lenox Road Elevation

Existing Drive-Through Elevation

Existing Main Entry Close-Up

Inspirational Images

Main Entry Elevation (Lenox Road NE)

Inspirational Images

Side Elevation (Buckhead Loop NE)

(former drive-through) Elevation

- Replicated building shape
- New entry facing Lenox
- Modified/One way traffic flow