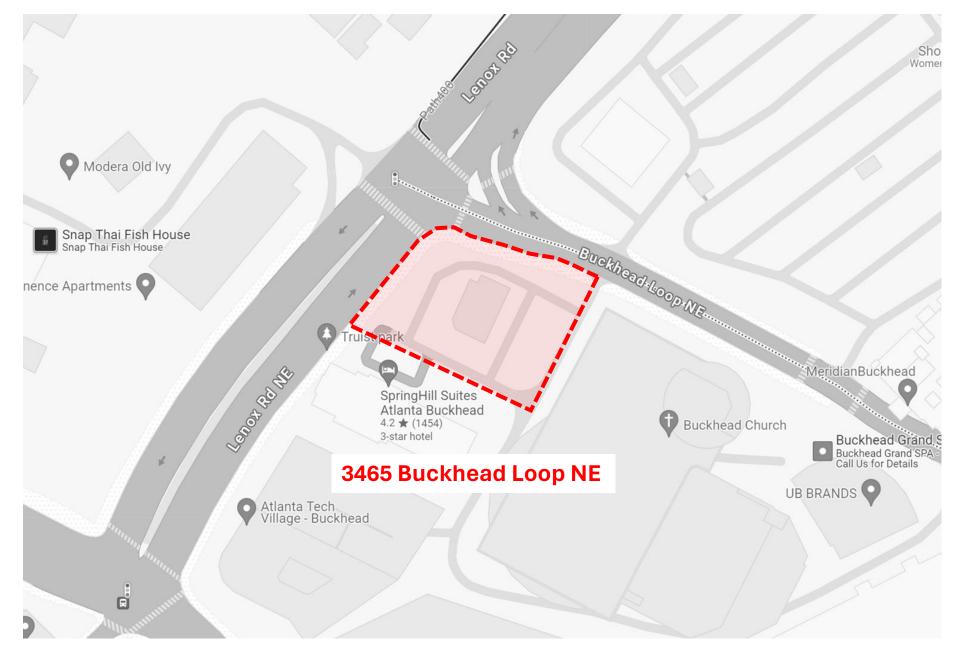

Existing Aerial

Existing Main Entry Elevation

Existing Lenox Road Elevation

Existing Drive-Through Elevation

Existing Main Entry Close-Up

Inspirational Images

Main Entry Elevation (Lenox Road NE)

Inspirational Images