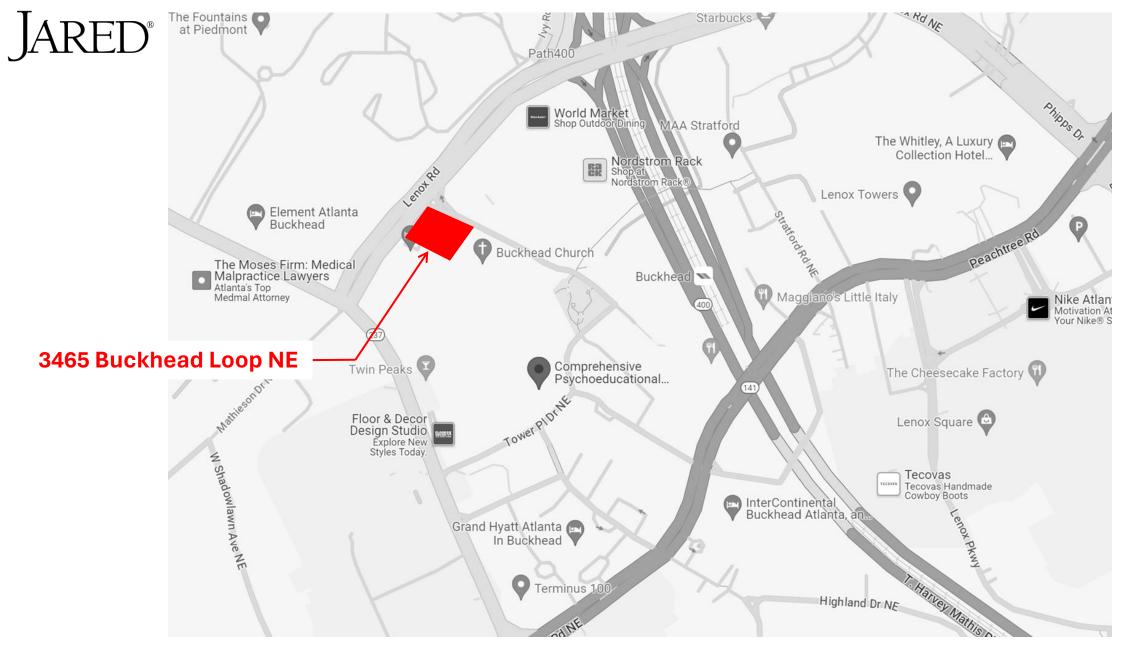

Existing Aerial

Existing Main Entry Elevation

Existing Lenox Road Elevation

Existing Drive-Through Elevation

Existing Main Entry Close-Up

Inspirational Images

Main Entry Elevation (Lenox Road NE)

Inspirational Images