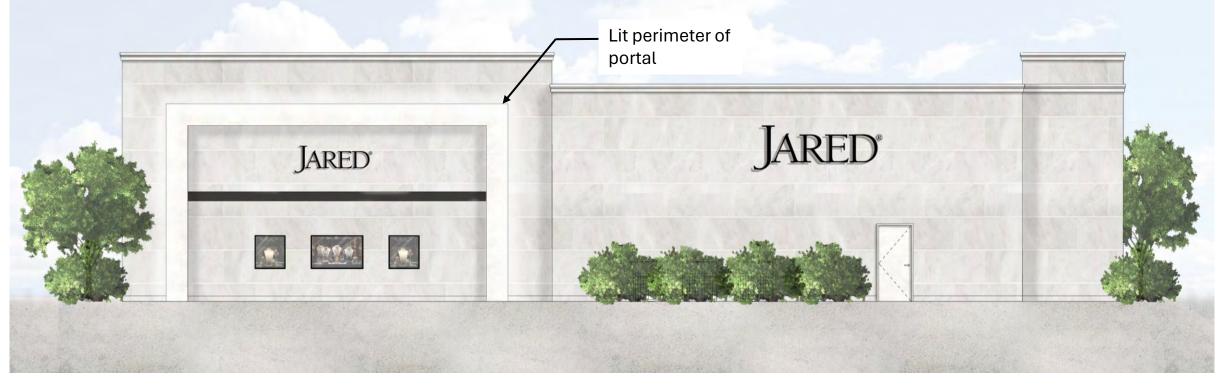

Existing Aerial

Existing Main Entry Elevation

Existing Lenox Road Elevation

Existing Drive-Through Elevation

Existing Main Entry Close-Up

Inspirational Images

Main Entry Elevation (Lenox Road NE)

Inspirational Images

Side Elevation (Buckhead Loop NE)

(former drive-through) Elevation

- Replicated building shape
- New entry facing Lenox
- Modified/One way traffic flow