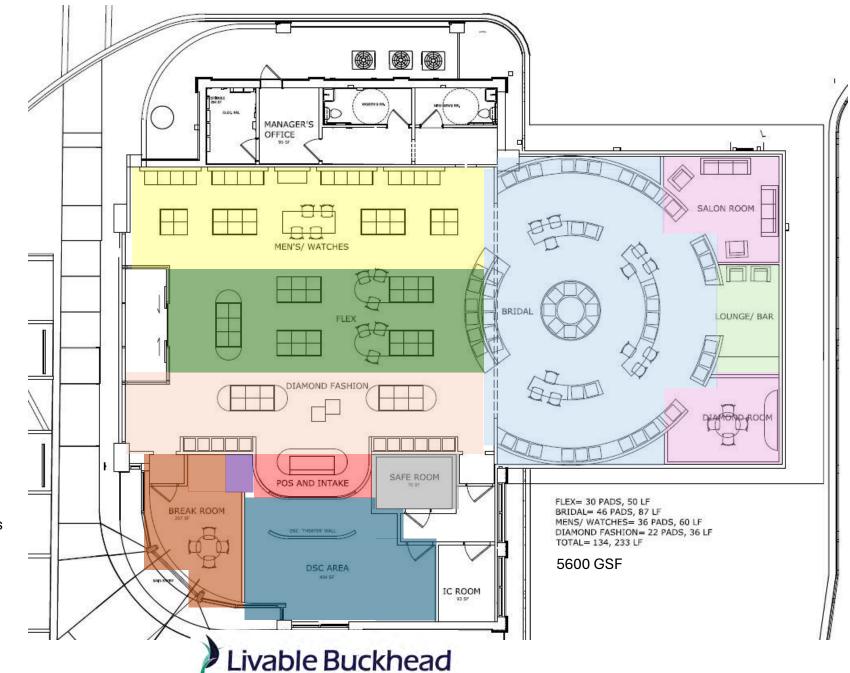

#### BUCKHEAD, GA - PLAN OPTION

BRIDAL

**FASHION** 

MEN'S/ WATCHES

FLEX MERCH

CONSULT ROOMS

LOUNGE/ BAR AREA

POS

DSC

BREAK ROOM

SAFE ROOM

- · Bridal niche
- Celebration bar/ lounge area
- Private consulting rooms
- Main check out and intake location as well as multiple locations on sales floor, incorporated into showcases
- View into DSC through POS/ Intake Area with a 'theater wall'