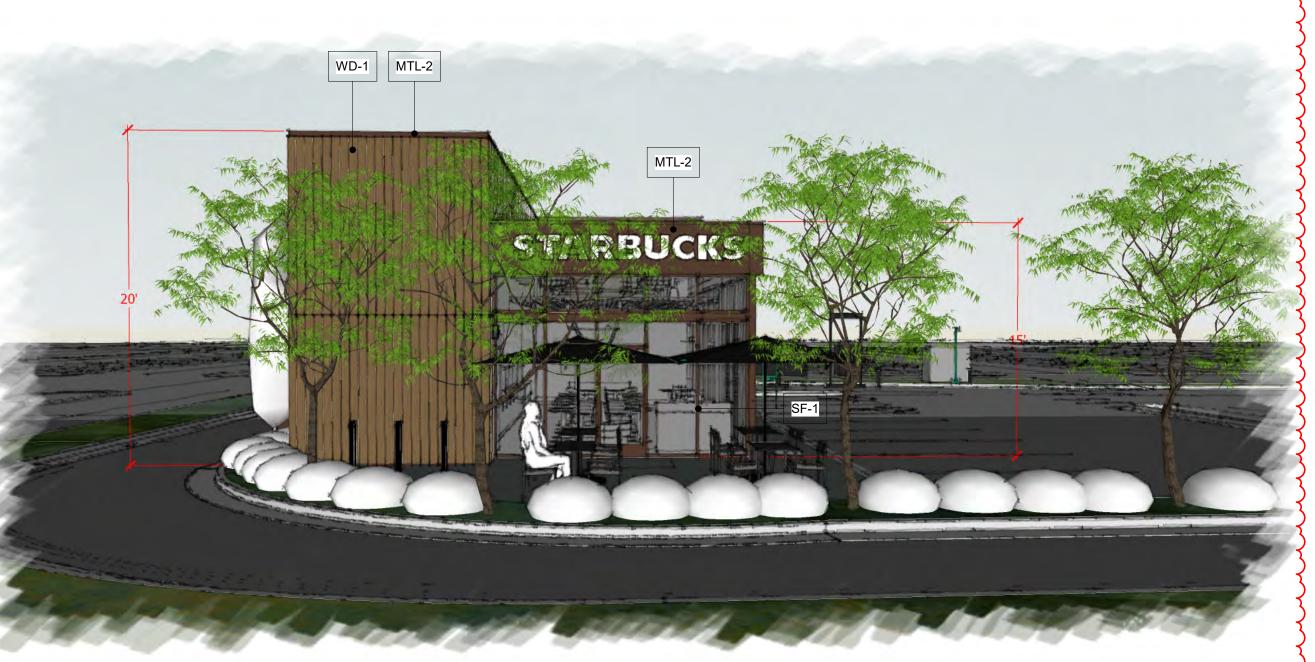

#### SD1-1

- Raised all 18' parapets to 20' AFF for full RTUs screening.
- Added weather protection canopies at both storefront doors.
- Portion of DT bump with accent finish as labeled.
- Updated Exterior Material Legend.

### SD3

• Raised all 18' parapets to 20' AFF for full RTUs screening.

## EXTERIOR MATERIAL LEGEND

| WD-1   | WOOD CLADDING | NICHIHA VINTAGEWOOD CEDAR, AWP 3030, VERTICAL INSTALLATION |
|--------|---------------|------------------------------------------------------------|
| SF-1   | STOREFRONT    | MEDIUM BRONZE AB-4 (BY ARCADIA) OR EQUAL                   |
| MTL-1  | METAL         | PAINTED TO MATCH STOREFRONT (LADDER, GATE, MISC. METALS)   |
| MTL-2  | METAL         | PRE-FINISHED TO MATCH STOREFRONT                           |
| EIFS-1 | EIFS          | FINE FINISH TO MATCH SW7031 MEGA GREIGE                    |
| EIFS-2 | EIFS          | FINE FINISH TO MATCH SW7020 BLACK FOX                      |