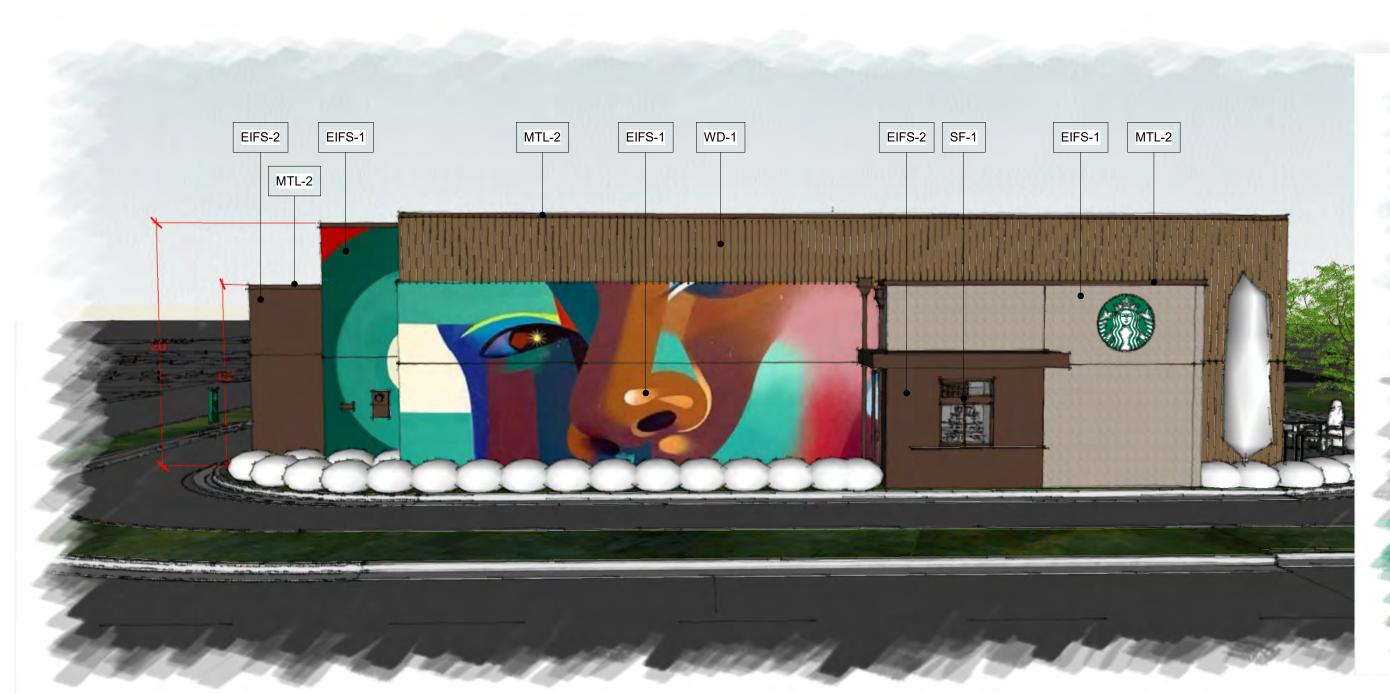

#### SD1-1

- Raised all 18' parapets to 20' AFF for full RTUs screening.
- Added weather protection canopies at both storefront doors.
- Portion of DT bump with accent finish as labeled.
- Updated Exterior Material Legend.

## EXTERIOR MATERIAL LEGEND

| WD-1   | WOOD CLADDING | NICHIHA VINTAGEWOOD CEDAR, AWP 3030, VERTICAL INSTALLATION |
|--------|---------------|------------------------------------------------------------|
| SF-1   | STOREFRONT    | MEDIUM BRONZE AB-4 (BY ARCADIA) OR EQUAL                   |
| MTL-1  | METAL         | PAINTED TO MATCH STOREFRONT (LADDER, GATE, MISC. METALS)   |
| MTL-2  | METAL         | PRE-FINISHED TO MATCH STOREFRONT                           |
| EIFS-1 | EIFS          | FINE FINISH TO MATCH SW7031 MEGA GREIGE                    |
| EIFS-2 | EIFS          | FINE FINISH TO MATCH SW7020 BLACK FOX                      |

# 3 DT BUMP ELEVATION Scale: 3/4" = 1'-0"

**STARBUCKS**<sup>®</sup> 2401 UTAH AVENUE SOUTH SEATTLE, WASHINGTON 98134 (206) 318-1575

THESE DRAWINGS AND THE PROJECT MANUAL ARE CONFIDENTIAL AND SHALL REMAIN THE SOLE PROPERTY OF STARBUCKS CORPORATION, WHICH IS THE OWNER OF THE COPYRIGHT IN THIS WORK. THEY SHALL NOT BE REPRODUCED (IN WHOLE OR IN PART), SHARED WITH THIRD PARTIES OR USED IN ANY