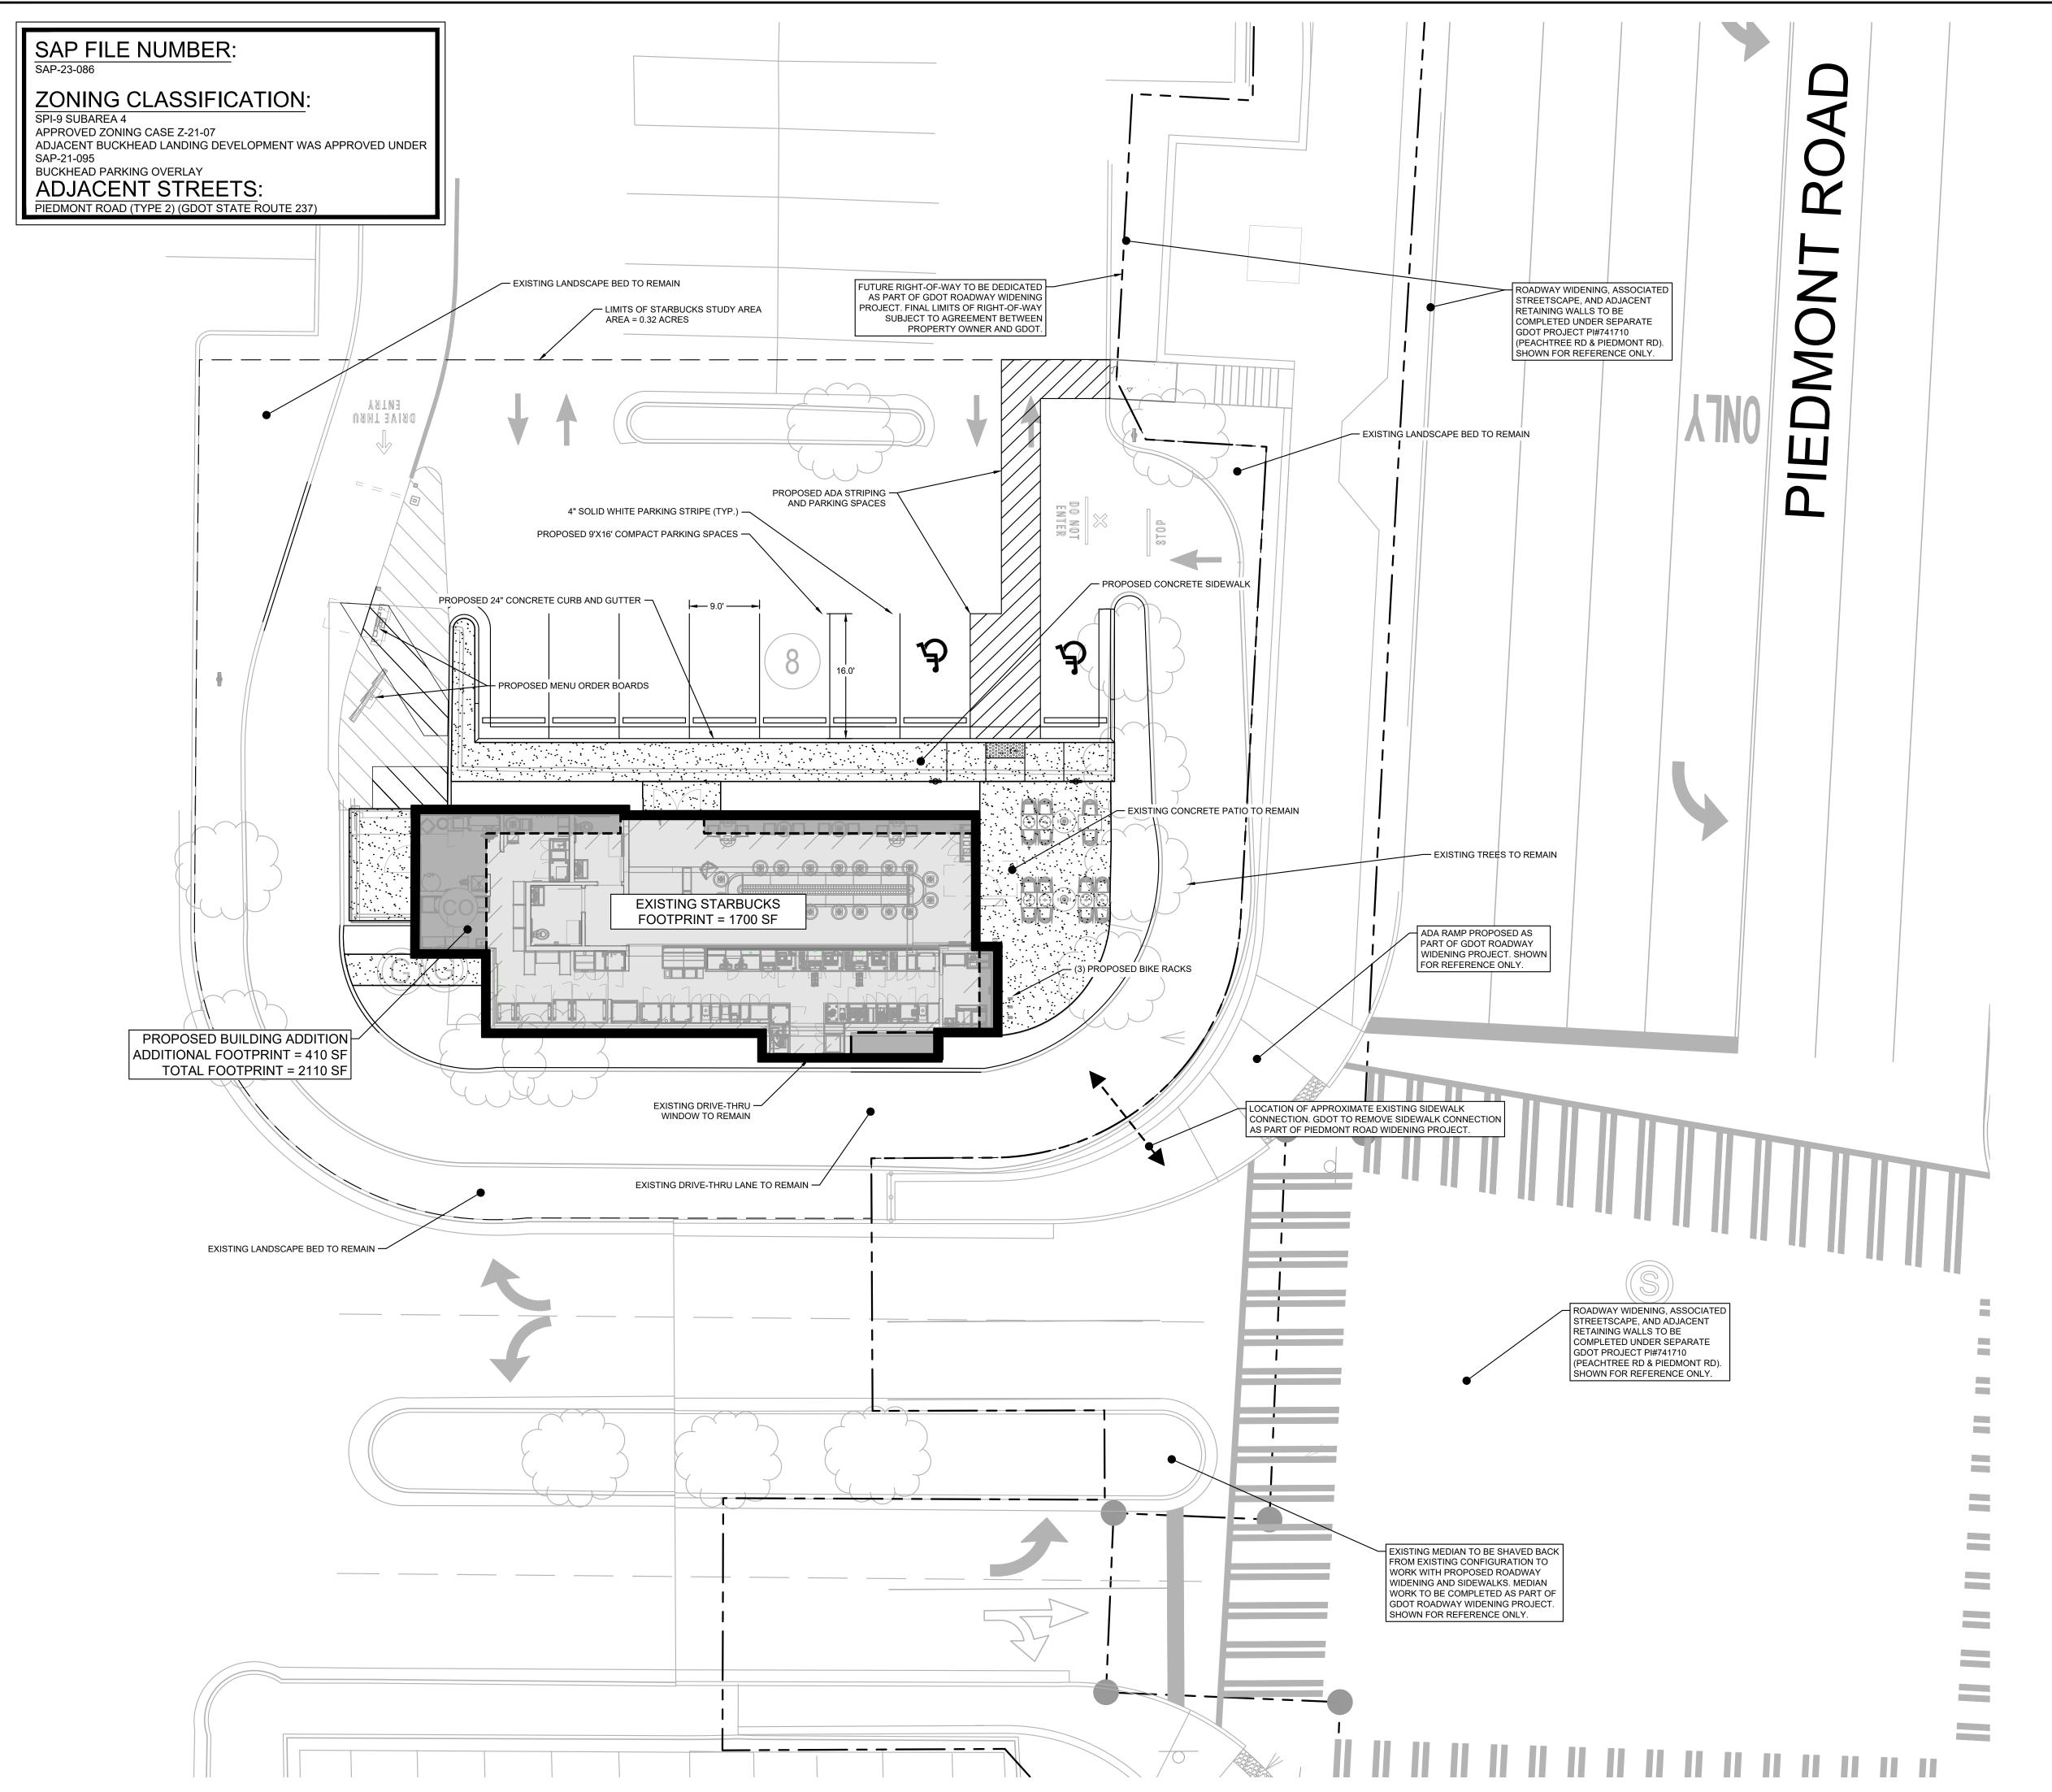

## SAP SITE NOTES:

- 1. ADDRESS NUMBERS ARE TO BE PROVIDED ON BUILDING AND BE A MINIMUM OF 6 INCHES IN HEIGHT.
- 2. ALL LIGHTING THAT UP-LIGHTS TREES, BUILDINGS, OR OTHER ELEMENTS, SHALL BE LOCATED AT A MINIMUM HEIGHT OF 8 FT ABOVE THE SIDEWALK, DRIVEWAY, OR PEDESTRIAN AREA WHEN NOT LOCATED WITHIN COMPLETED LANDSCAPED AREAS.
- 3. PER ORDINANCE 21-O-0117, ALL EXTERIOR LIGHTING ELEMENTS ALONG THE WESTERN AND NORTHERN PROPERTY BOUNDARIES SHALL BE LIGHTED ONLY WITH "FULL CUTOFF" TYPE LIGHT FIXTURES TO REDUCE LIGHT POLLUTION TO ADJOINING RESIDENTIAL PROPERTIES TO ZERO SPILLOVER AT THE PROPERTY LINE.

## DEVELOPMENT SUMMARY:

SITE SUMMARY (STARBUCKS SITE ONLY): STUDY AREA:

0.32 ACRES 13,800 SF

1,700 SF

410 SF

2,110 SF

1,380 SF

ST FF

EXISTING BUILDING SQUARE FOOTAGE TO REMAIN: PROPOSED NEW SQUARE FOOTAGE: TOTAL PROPOSED BUILDING SQUARE FOOTAGE:

FLOOR AREA RATIO (FAR):

0.15 TRANSITIONAL YARD (REAR YARD): 35 FT

USEABLE OPEN SPACE (STARBUCKS SITE ONLY):

USEABLE OPEN SPACE REQUIRED (UOSR):

50% OF UOSR QUALIFYING AS PUBLIC SPACE: 690 SF

PROVIDED USEABLE OPEN SPACE: 1,400 SF **UOSR QUALIFYING AS PUBLIC SPACE:** 700 SF

PARKING SUMMARY (STARBUCKS SITE ONLY):

PROPOSED PARKING AFTER RESTRIPING:

VEHICLE PARKING:

EXISTING: 8 SPACES 7 SPACES MINIMUM REQUIRED: 11 SPACES\* MAXIMUM ALLOWED:

\*PER APPROVED ZONING ORDINANCE (Z-21-07), PROPOSED PARKING

COUNT WILL NOT EXCEED EXISTING PARKING COUNT.

BICYCLE PARKING:

MINIMUM REQUIRED: 2 SPACES PROPOSED:

LOADING DOCK REQUIRED: LOADING DOCK PROVIDED:

3 SPACES 0 SPACES 0 SPACES

8 SPACES

## REQUESTED VARIATIONS

- 1. SEC. 16-18I.007.6 VARIATION FROM REQUIREMENTS OF ACTIVE SIDEWALK USE ALONG PIEDMONT ROAD.
- 2. SEC. 16-18I.012 VARIATION FROM THE 25FT MAXIMUM SETBACK
- FROM A TYPE 2 STREET IS EXCEEDED ALONG PIEDMONT ROAD.
- 3. SEC. 16-18I.015 VARIATION FROM CONFORMING SIDEWALK & STREET TREE PLANTING ALONG PIEDMONT ROAD. GDOT WILL BE CONSTRUCTING A NEW STREETSCAPE AS PART OF THEIR ROAD WIDENING PROJECT.
- 4. SEC. 16-18I.016.3.c.i VARIATION FROM REQUIREMENT FOR SUPPLEMENTAL ZONE TO ALLOW PEDESTRIANS TO WALK ON 80% OF SUPPLEMENTAL ZONE SURFACE
- SEC. 16-18I.017.2 VARIATION FROM REQUIREMENTS SURROUNDING ADA ACCESS TO EXISTING OUTPARCEL RETAIL BUILDING ALONG PIEDMONT ROAD.
- 6. SEC. 16-18I.020.3 VARIATION FROM DRIVE THRU REQUIREMENTS AS THE DRIVE THRU IS EXISTING AND WILL NOT BE ALTERED.