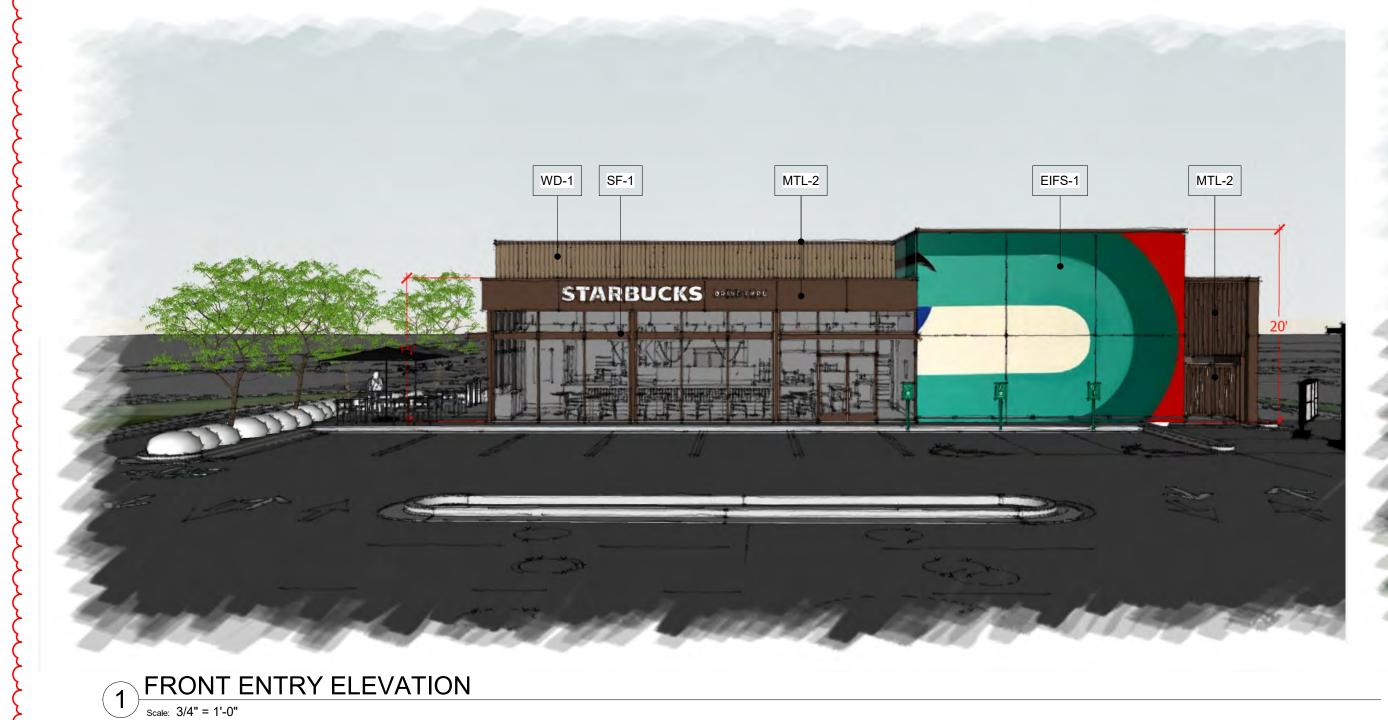

#### SD1-1

- Raised all 18' parapets to 20' AFF for full RTUs screening.
- Added weather protection canopies at both storefront doors.
- Portion of DT bump with accent finish as labeled.
- Updated Exterior Material Legend.

### SD3

• Raised all 18' parapets to 20' AFF for full RTUs screening.

## EXTERIOR MATERIAL LEGEND

| WD-1   | WOOD CLADDING | NICHIHA VINTAGEWOOD CEDAR, AWP 3030, VERTICAL INSTALLATION |
|--------|---------------|------------------------------------------------------------|
| SF-1   | STOREFRONT    | MEDIUM BRONZE AB-4 (BY ARCADIA) OR EQUAL                   |
| MTL-1  | METAL         | PAINTED TO MATCH STOREFRONT (LADDER, GATE, MISC. METALS)   |
| MTL-2  | METAL         | PRE-FINISHED TO MATCH STOREFRONT                           |
| EIFS-1 | EIFS          | FINE FINISH TO MATCH SW7031 MEGA GREIGE                    |
| EIFS-2 | EIFS          | FINE FINISH TO MATCH SW7020 BLACK FOX                      |