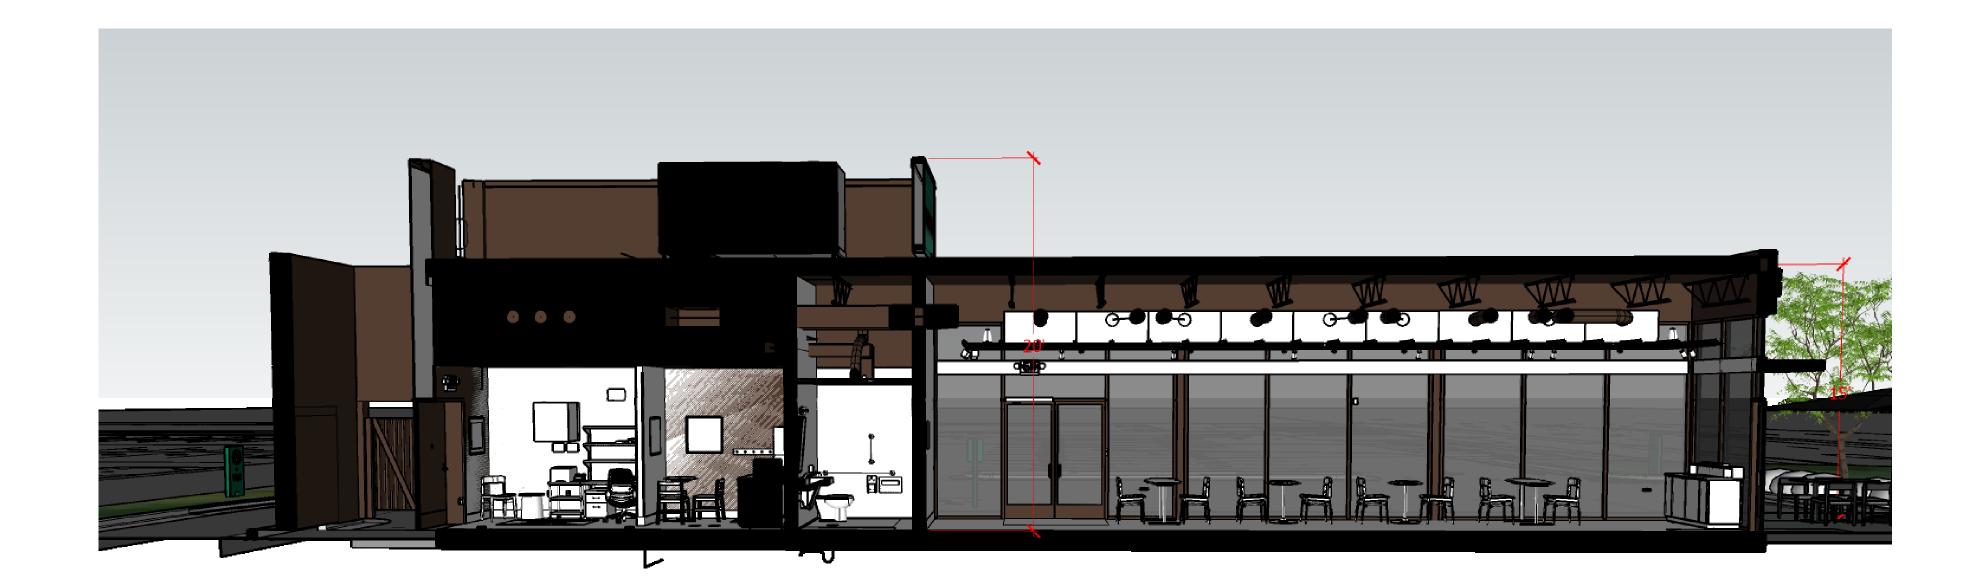

### SD3

• Raised all 18' parapets to 20' AFF for full RTUs screening.

SCHEMATIC BUILDING SECTIONS SCALE: AS SHOWN

SHEET NUMBER:

SD3

Z

© 2018 STARBUCKS COFFEE COMPANY

520 South Main Street, Suite 2531 Akron, OH 44311 330.572.2100 Fax 330.572.2101 GPD PROJECT NO: 2022261.05 PRELIMINARY DRAFT NOT FOR CONSTRUCTION, BID,