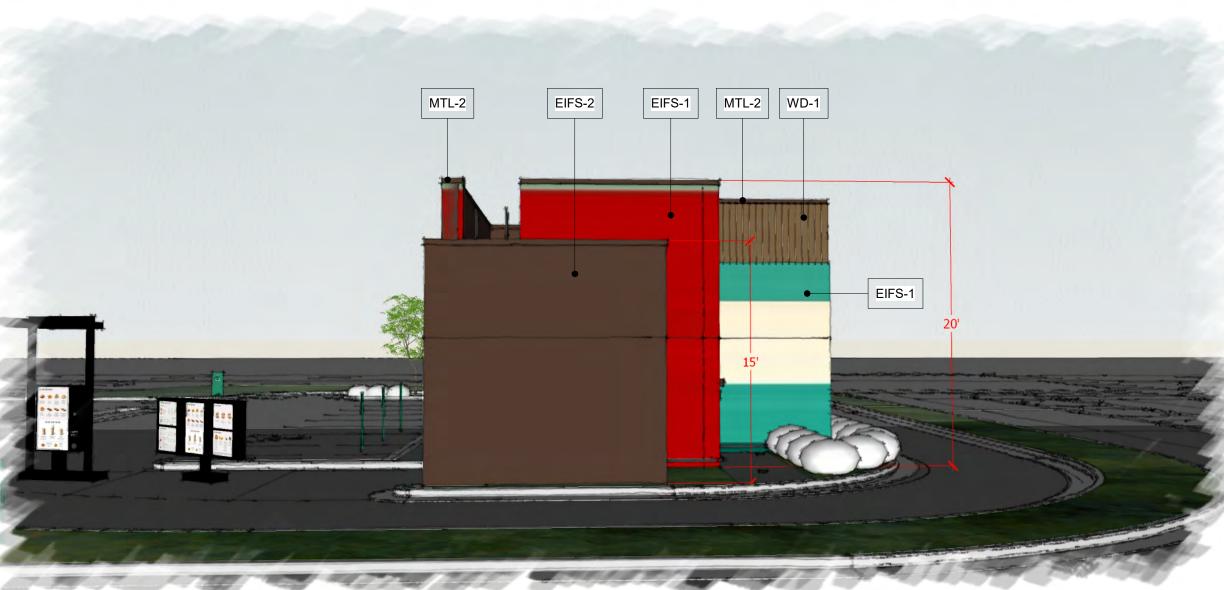

#### SD1-1

- Raised all 18' parapets to 20' AFF for full RTUs screening.
- Added weather protection canopies at both storefront doors.
- Portion of DT bump with accent finish as labeled.
- Updated Exterior Material Legend.

## EXTERIOR MATERIAL LEGEND

| WD-1   | WOOD CLADDING | NICHIHA VINTAGEWOOD CEDAR, AWP 3030, VERTICAL INSTALLATION |
|--------|---------------|------------------------------------------------------------|
| SF-1   | STOREFRONT    | MEDIUM BRONZE AB-4 (BY ARCADIA) OR EQUAL                   |
| MTL-1  | METAL         | PAINTED TO MATCH STOREFRONT (LADDER, GATE, MISC. METALS)   |
| MTL-2  | METAL         | PRE-FINISHED TO MATCH STOREFRONT                           |
| EIFS-1 | EIFS          | FINE FINISH TO MATCH SW7031 MEGA GREIGE                    |
| EIFS-2 | EIFS          | FINE FINISH TO MATCH SW7020 BLACK FOX                      |

# 3 DT BUMP ELEVATION Scale: 3/4" = 1'-0"

**STARBUCKS**<sup>®</sup> 2401 UTAH AVENUE SOUTH SEATTLE, WASHINGTON 98134 (206) 318-1575

THESE DRAWINGS AND THE PROJECT MANUAL ARE CONFIDENTIAL AND SHALL REMAIN THE SOLE PROPERTY OF STARBUCKS CORPORATION, WHICH IS THE OWNER OF THE COPYRIGHT IN THIS WORK. THEY SHALL NOT BE REPRODUCED (IN WHOLE OR IN PART), SHARED WITH THIRD PARTIES OR USED IN ANY