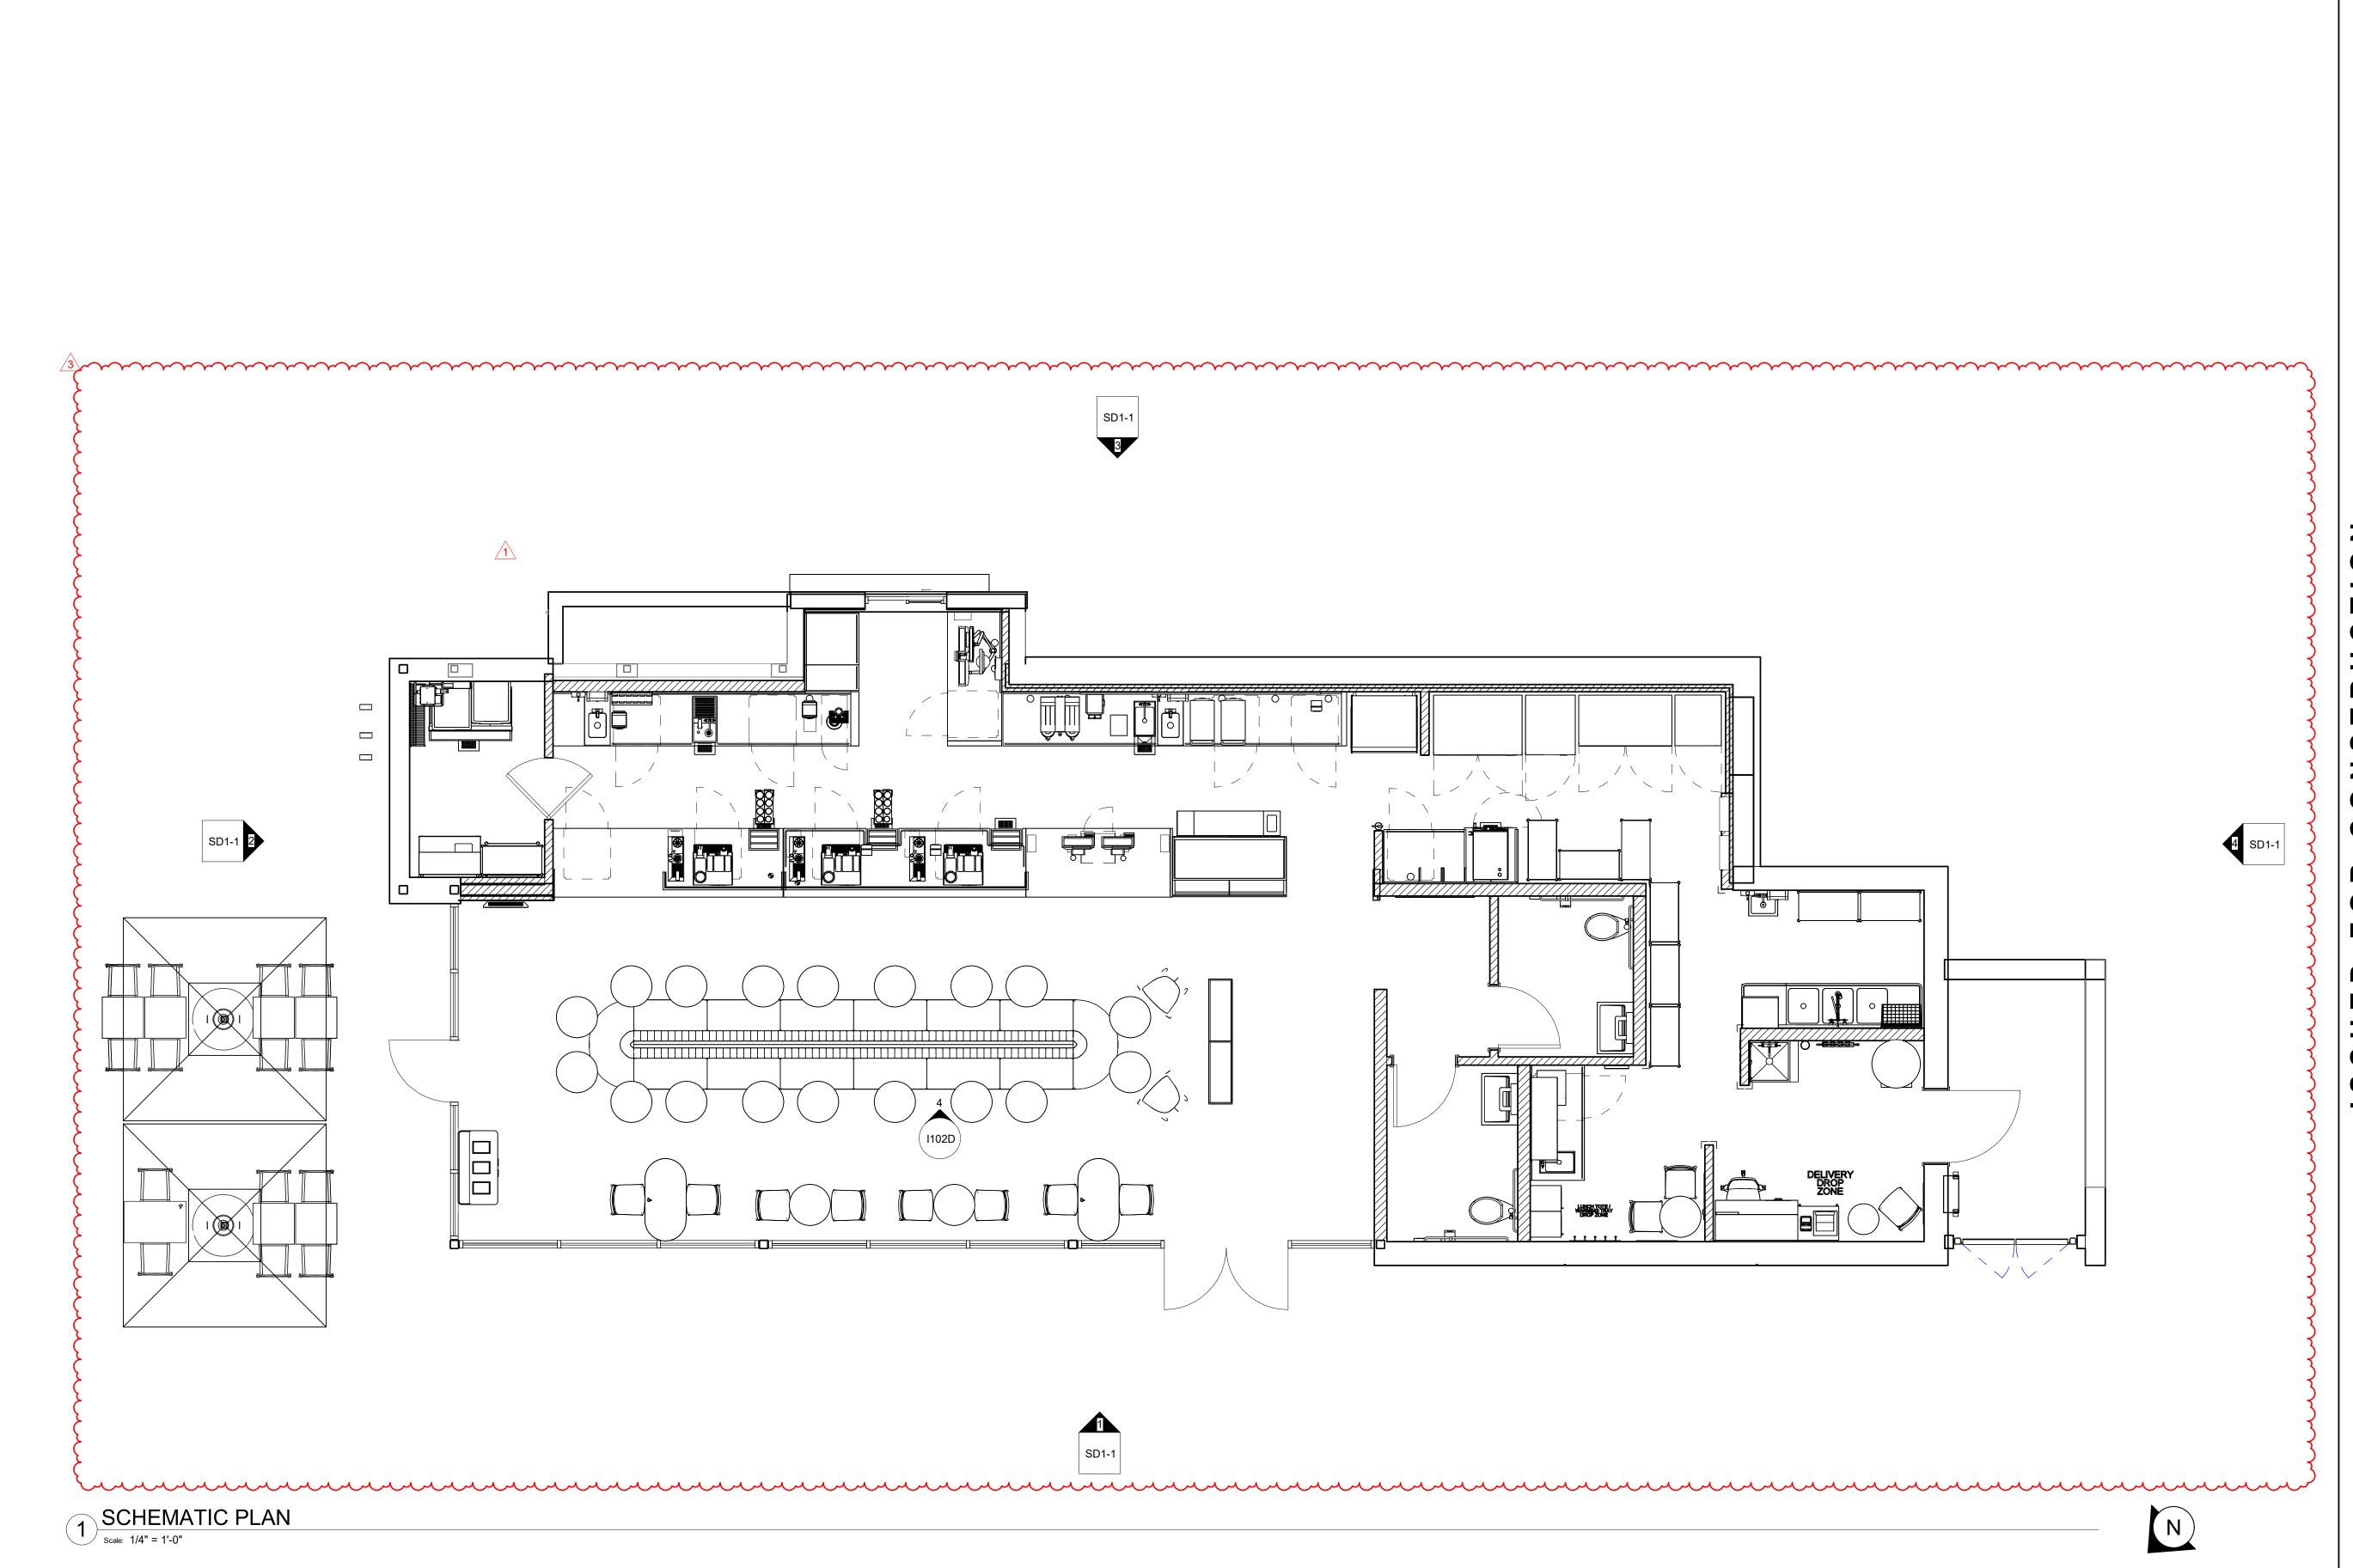

#### SD2

- Relocated drive-thru order equipment from wall mounted to freestanding on site.
- Updated furniture, equipment, and fixtures.

SCHEMATIC FLOOR PLAN SCALE: AS SHOWN

SHEET NUMBER:

SD2

**STARBUCKS**® 2401 UTAH AVENUE SOUTH

SEATTLE, WASHINGTON 98134 (206) 318-1575

THESE DRAWINGS AND THE PROJECT MANUAL ARE CONFIDENTIAL AND SHALL REMAIN THE SOLE PROPERTY OF STARBUCKS CORPORATION, WHICH IS THE OWNER OF THE COPYRIGHT IN THIS WORK. THEY SHALL NOT