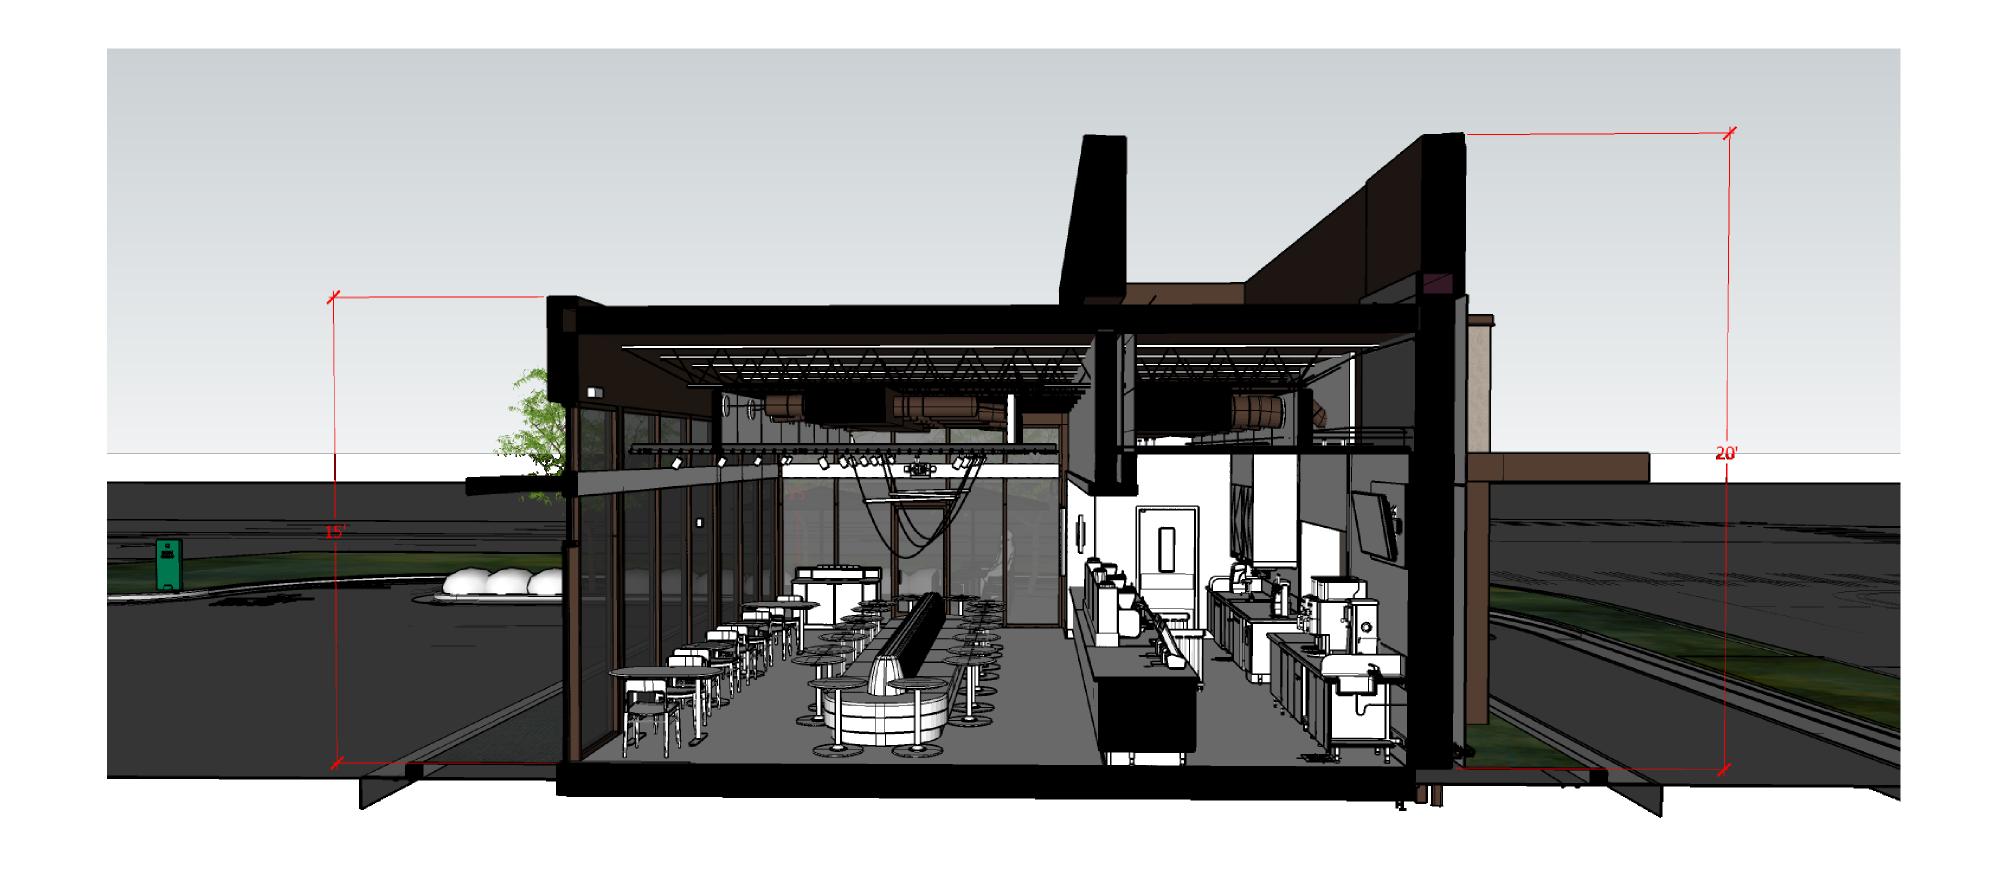

### SD3

• Raised all 18' parapets to 20' AFF for full RTUs screening.

SCHEMATIC BUILDING SECTIONS SCALE: AS SHOWN

SHEET NUMBER:

SD3

Z

© 2018 STARBUCKS COFFEE COMPANY

520 South Main Street, Suite 2531 Akron, OH 44311 330.572.2100 Fax 330.572.2101 GPD PROJECT NO: 2022261.05 PRELIMINARY DRAFT NOT FOR CONSTRUCTION, BID,