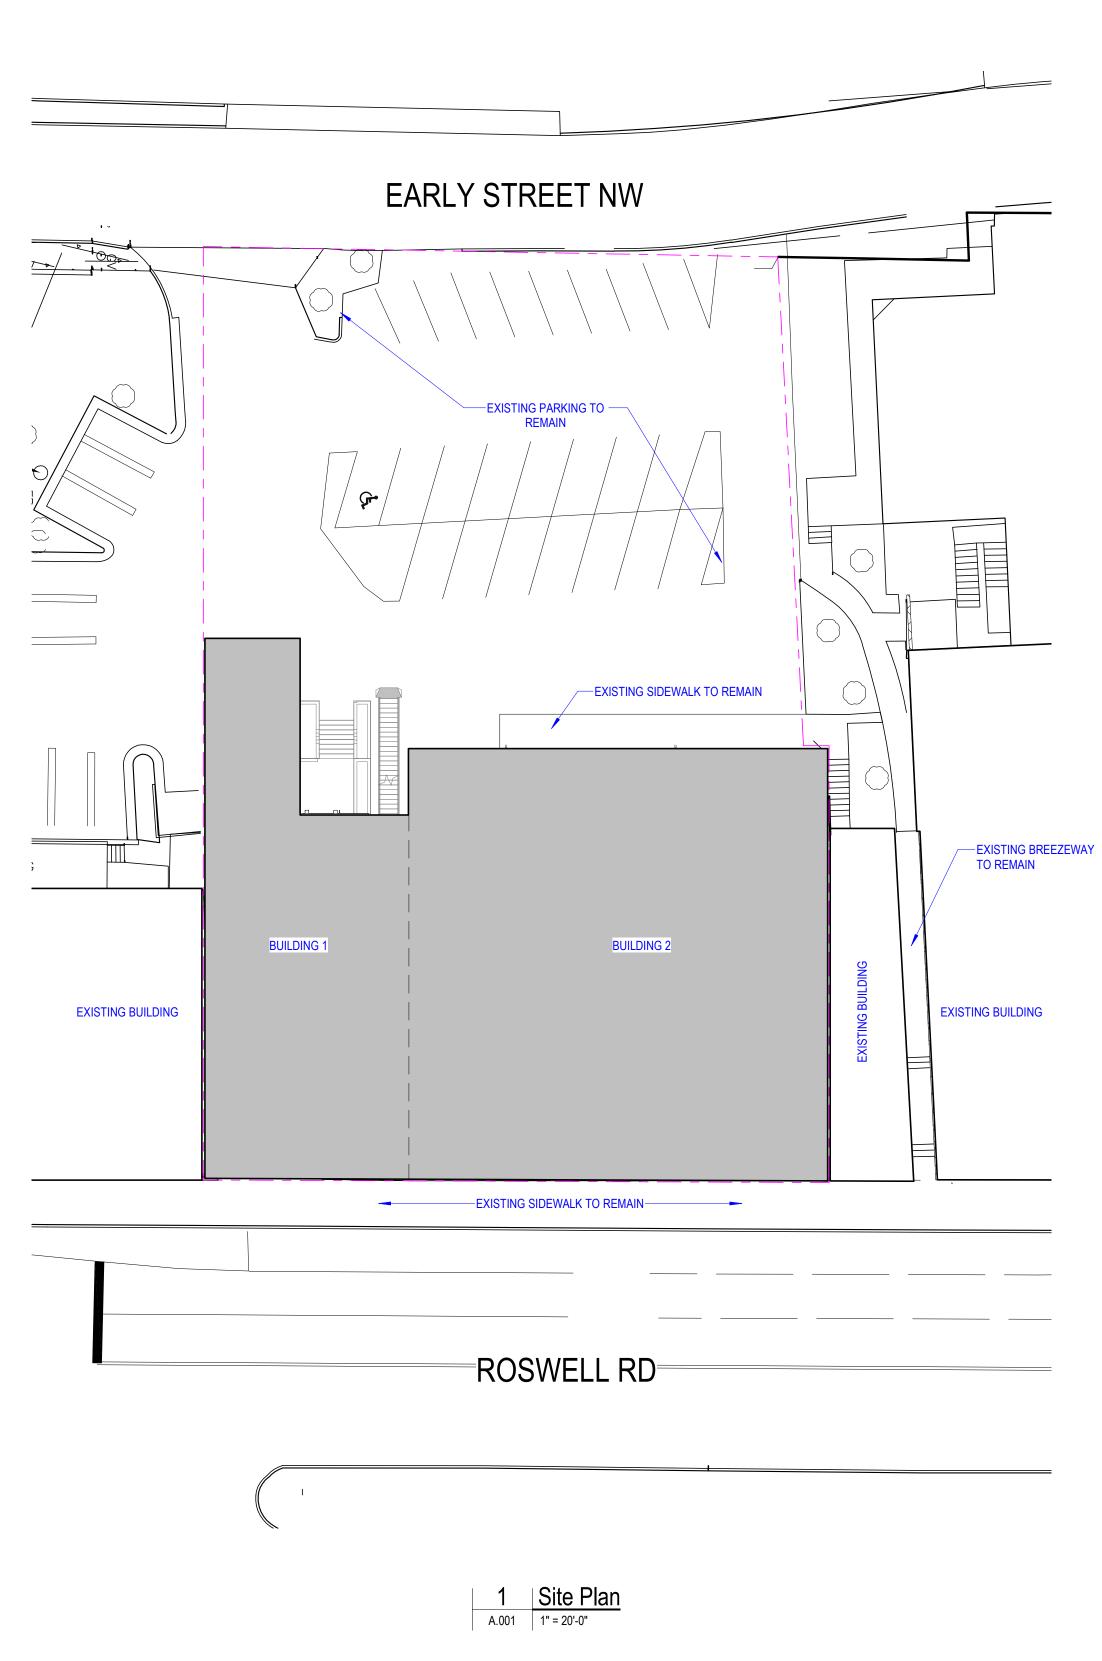

**CLIENT: Construction Resources** 

| Modification to front and back                                                                                 |                                                                                                                                                                                | CT                                                                                                                                  |                      |  |
|----------------------------------------------------------------------------------------------------------------|--------------------------------------------------------------------------------------------------------------------------------------------------------------------------------|-------------------------------------------------------------------------------------------------------------------------------------|----------------------|--|
|                                                                                                                | k elevation of existing 17,5                                                                                                                                                   | 97SF commercial building.                                                                                                           |                      |  |
|                                                                                                                | CODE ANA                                                                                                                                                                       | 1 1/010                                                                                                                             |                      |  |
|                                                                                                                | CODE ANA                                                                                                                                                                       | LYSIS                                                                                                                               |                      |  |
| Authorities Having Jurisdiction                                                                                |                                                                                                                                                                                | City of Atlanta Development Department<br>City of Atlanta Fire Marshal                                                              |                      |  |
| Applicable Codes/Ordinances                                                                                    | IECC, 2018 Edition,<br>NEC, 2020 Edition<br>IFC, 2018 Edition, w<br>IPC, 2018 Edition, w<br>NFPA 101 - Life Saf<br>Amendments<br>IMC, 2018 Edition, w<br>Georgia Accessibility | IFC, 2018 Edition, with GA Amendments<br>IPC, 2018 Edition, with GA Amendments<br>NFPA 101 - Life Safety Code 2018 Edition, with GA |                      |  |
| Zoning: Parcel ID: Land District and Lot: District/Overlays: Height Limitations:                               | 17 00990005042<br>17-0099<br>SPI-9 SA1, NPU-B<br>225ft => Complies                                                                                                             |                                                                                                                                     |                      |  |
| Set Backs:                                                                                                     |                                                                                                                                                                                |                                                                                                                                     |                      |  |
| Existing Set Back:                                                                                             | Street Type 2: 25ft max<br>Street Type 2: 0ft                                                                                                                                  | Street Type 4: 10ft max<br>Street Type 4: 81ft                                                                                      | Side: 0f<br>Side: 0f |  |
| Net Lot Area:                                                                                                  | 24,894SF (0.571 AC                                                                                                                                                             | ACRES)                                                                                                                              |                      |  |
| Allowable FAR(8.2):                                                                                            | 204,130.8SF                                                                                                                                                                    |                                                                                                                                     |                      |  |
| Building 1 Level 1: Building 1 Level 2: Building 2 Basement: Building 2 Level 1: Total Existing Area: 17       | 4,075SF<br>2,752SF<br>2,964SF<br>7,806SF<br>7,597SF => Complies                                                                                                                |                                                                                                                                     |                      |  |
| Building Code: Occupancy: Construction Type: Sprinkler System: Fire Alarm System: Stories: Height Above Grade: | Business<br>VB<br>No<br>Yes<br>2<br>28'-6"                                                                                                                                     |                                                                                                                                     |                      |  |