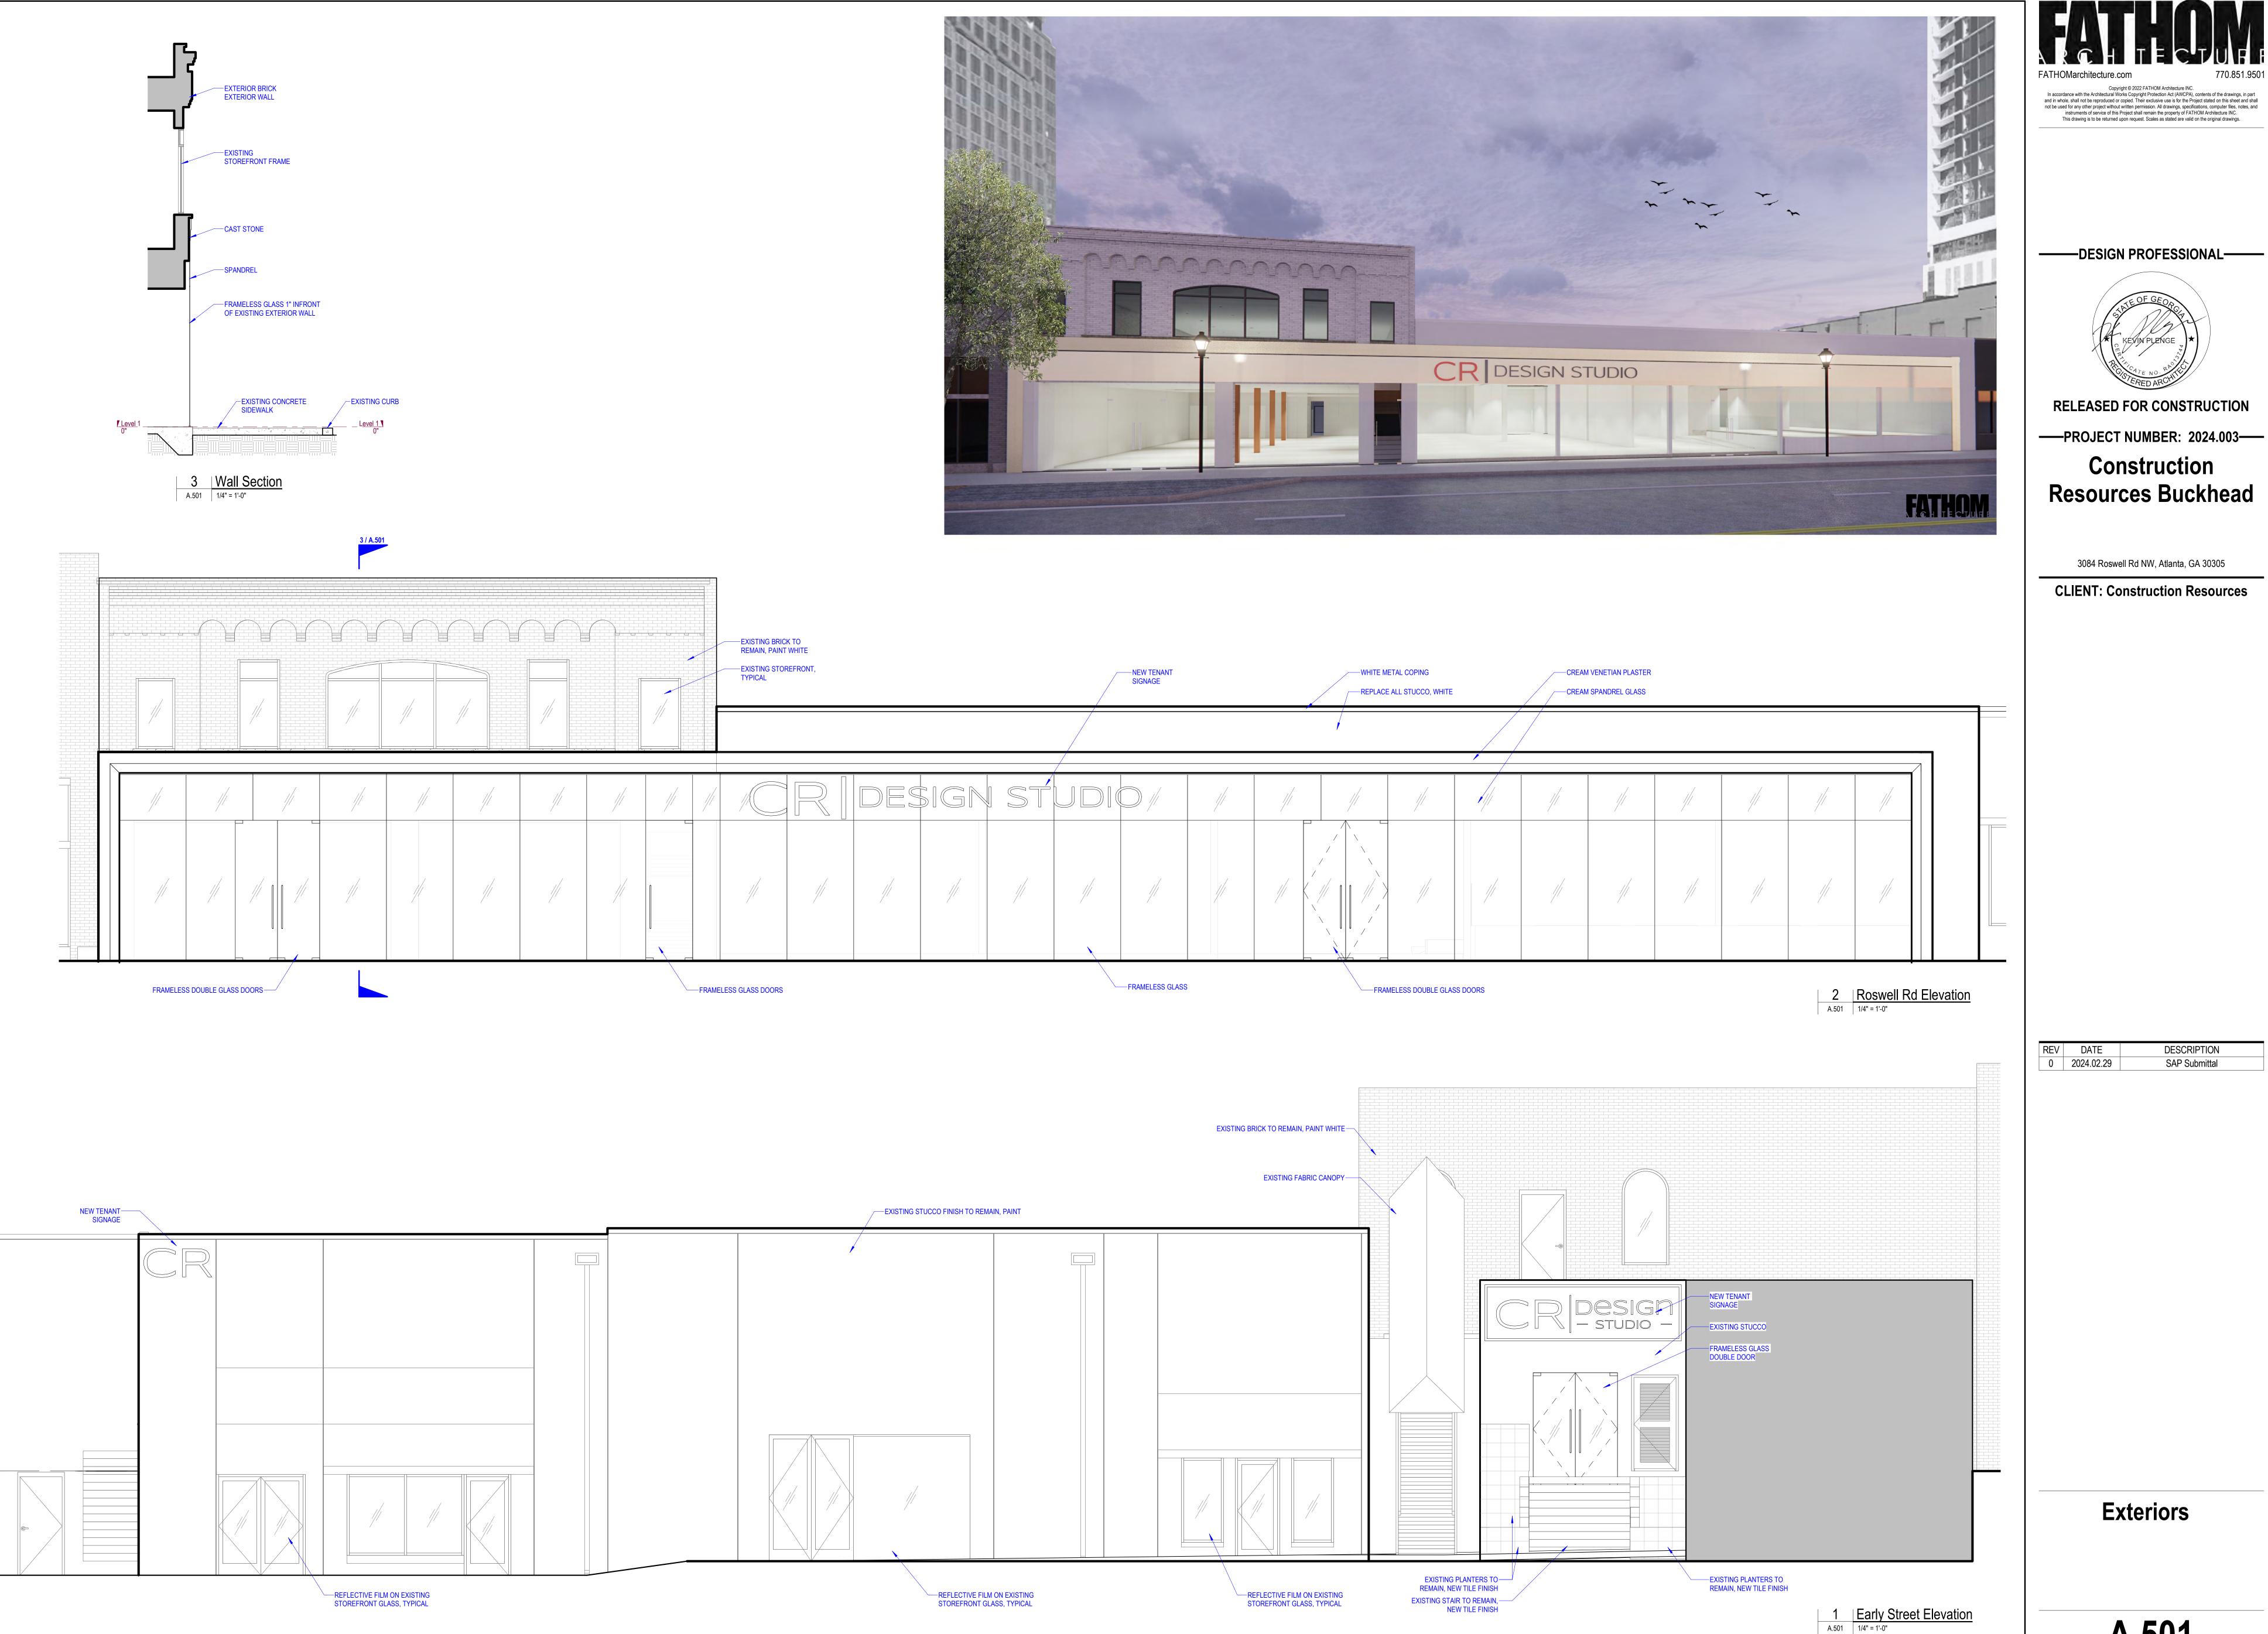

## Construction Resources Buckhead

3084 Roswell Rd NW, Atlanta, GA 30305

—DESIGN PROFESSIONAL—

RELEASED FOR CONSTRUCTION

----PROJECT NUMBER: 2024.003----

Construction

**Resources Buckhead** 

3084 Roswell Rd NW, Atlanta, GA 30305

**CLIENT: Construction Resources** 

| Modification to front and back                                                                                 |                                                                                                                                                                                | CT                                                                                                                                  |                      |  |
|----------------------------------------------------------------------------------------------------------------|--------------------------------------------------------------------------------------------------------------------------------------------------------------------------------|-------------------------------------------------------------------------------------------------------------------------------------|----------------------|--|
|                                                                                                                | k elevation of existing 17,5                                                                                                                                                   | 97SF commercial building.                                                                                                           |                      |  |
|                                                                                                                | CODE ANA                                                                                                                                                                       | 1 1/010                                                                                                                             |                      |  |
|                                                                                                                | CODE ANA                                                                                                                                                                       | LYSIS                                                                                                                               |                      |  |
| Authorities Having Jurisdiction                                                                                |                                                                                                                                                                                | City of Atlanta Development Department<br>City of Atlanta Fire Marshal                                                              |                      |  |
| Applicable Codes/Ordinances                                                                                    | IECC, 2018 Edition,<br>NEC, 2020 Edition<br>IFC, 2018 Edition, w<br>IPC, 2018 Edition, w<br>NFPA 101 - Life Saf<br>Amendments<br>IMC, 2018 Edition, w<br>Georgia Accessibility | IFC, 2018 Edition, with GA Amendments<br>IPC, 2018 Edition, with GA Amendments<br>NFPA 101 - Life Safety Code 2018 Edition, with GA |                      |  |
| Zoning: Parcel ID: Land District and Lot: District/Overlays: Height Limitations:                               | 17 00990005042<br>17-0099<br>SPI-9 SA1, NPU-B<br>225ft => Complies                                                                                                             |                                                                                                                                     |                      |  |
| Set Backs:                                                                                                     |                                                                                                                                                                                |                                                                                                                                     |                      |  |
| Existing Set Back:                                                                                             | Street Type 2: 25ft max<br>Street Type 2: 0ft                                                                                                                                  | Street Type 4: 10ft max<br>Street Type 4: 81ft                                                                                      | Side: 0f<br>Side: 0f |  |
| Net Lot Area:                                                                                                  | 24,894SF (0.571 AC                                                                                                                                                             | ACRES)                                                                                                                              |                      |  |
| Allowable FAR(8.2):                                                                                            | 204,130.8SF                                                                                                                                                                    |                                                                                                                                     |                      |  |
| Building 1 Level 1: Building 1 Level 2: Building 2 Basement: Building 2 Level 1: Total Existing Area: 17       | 4,075SF<br>2,752SF<br>2,964SF<br>7,806SF<br>7,597SF => Complies                                                                                                                |                                                                                                                                     |                      |  |
| Building Code: Occupancy: Construction Type: Sprinkler System: Fire Alarm System: Stories: Height Above Grade: | Business<br>VB<br>No<br>Yes<br>2<br>28'-6"                                                                                                                                     |                                                                                                                                     |                      |  |

**Exteriors** 

A.501