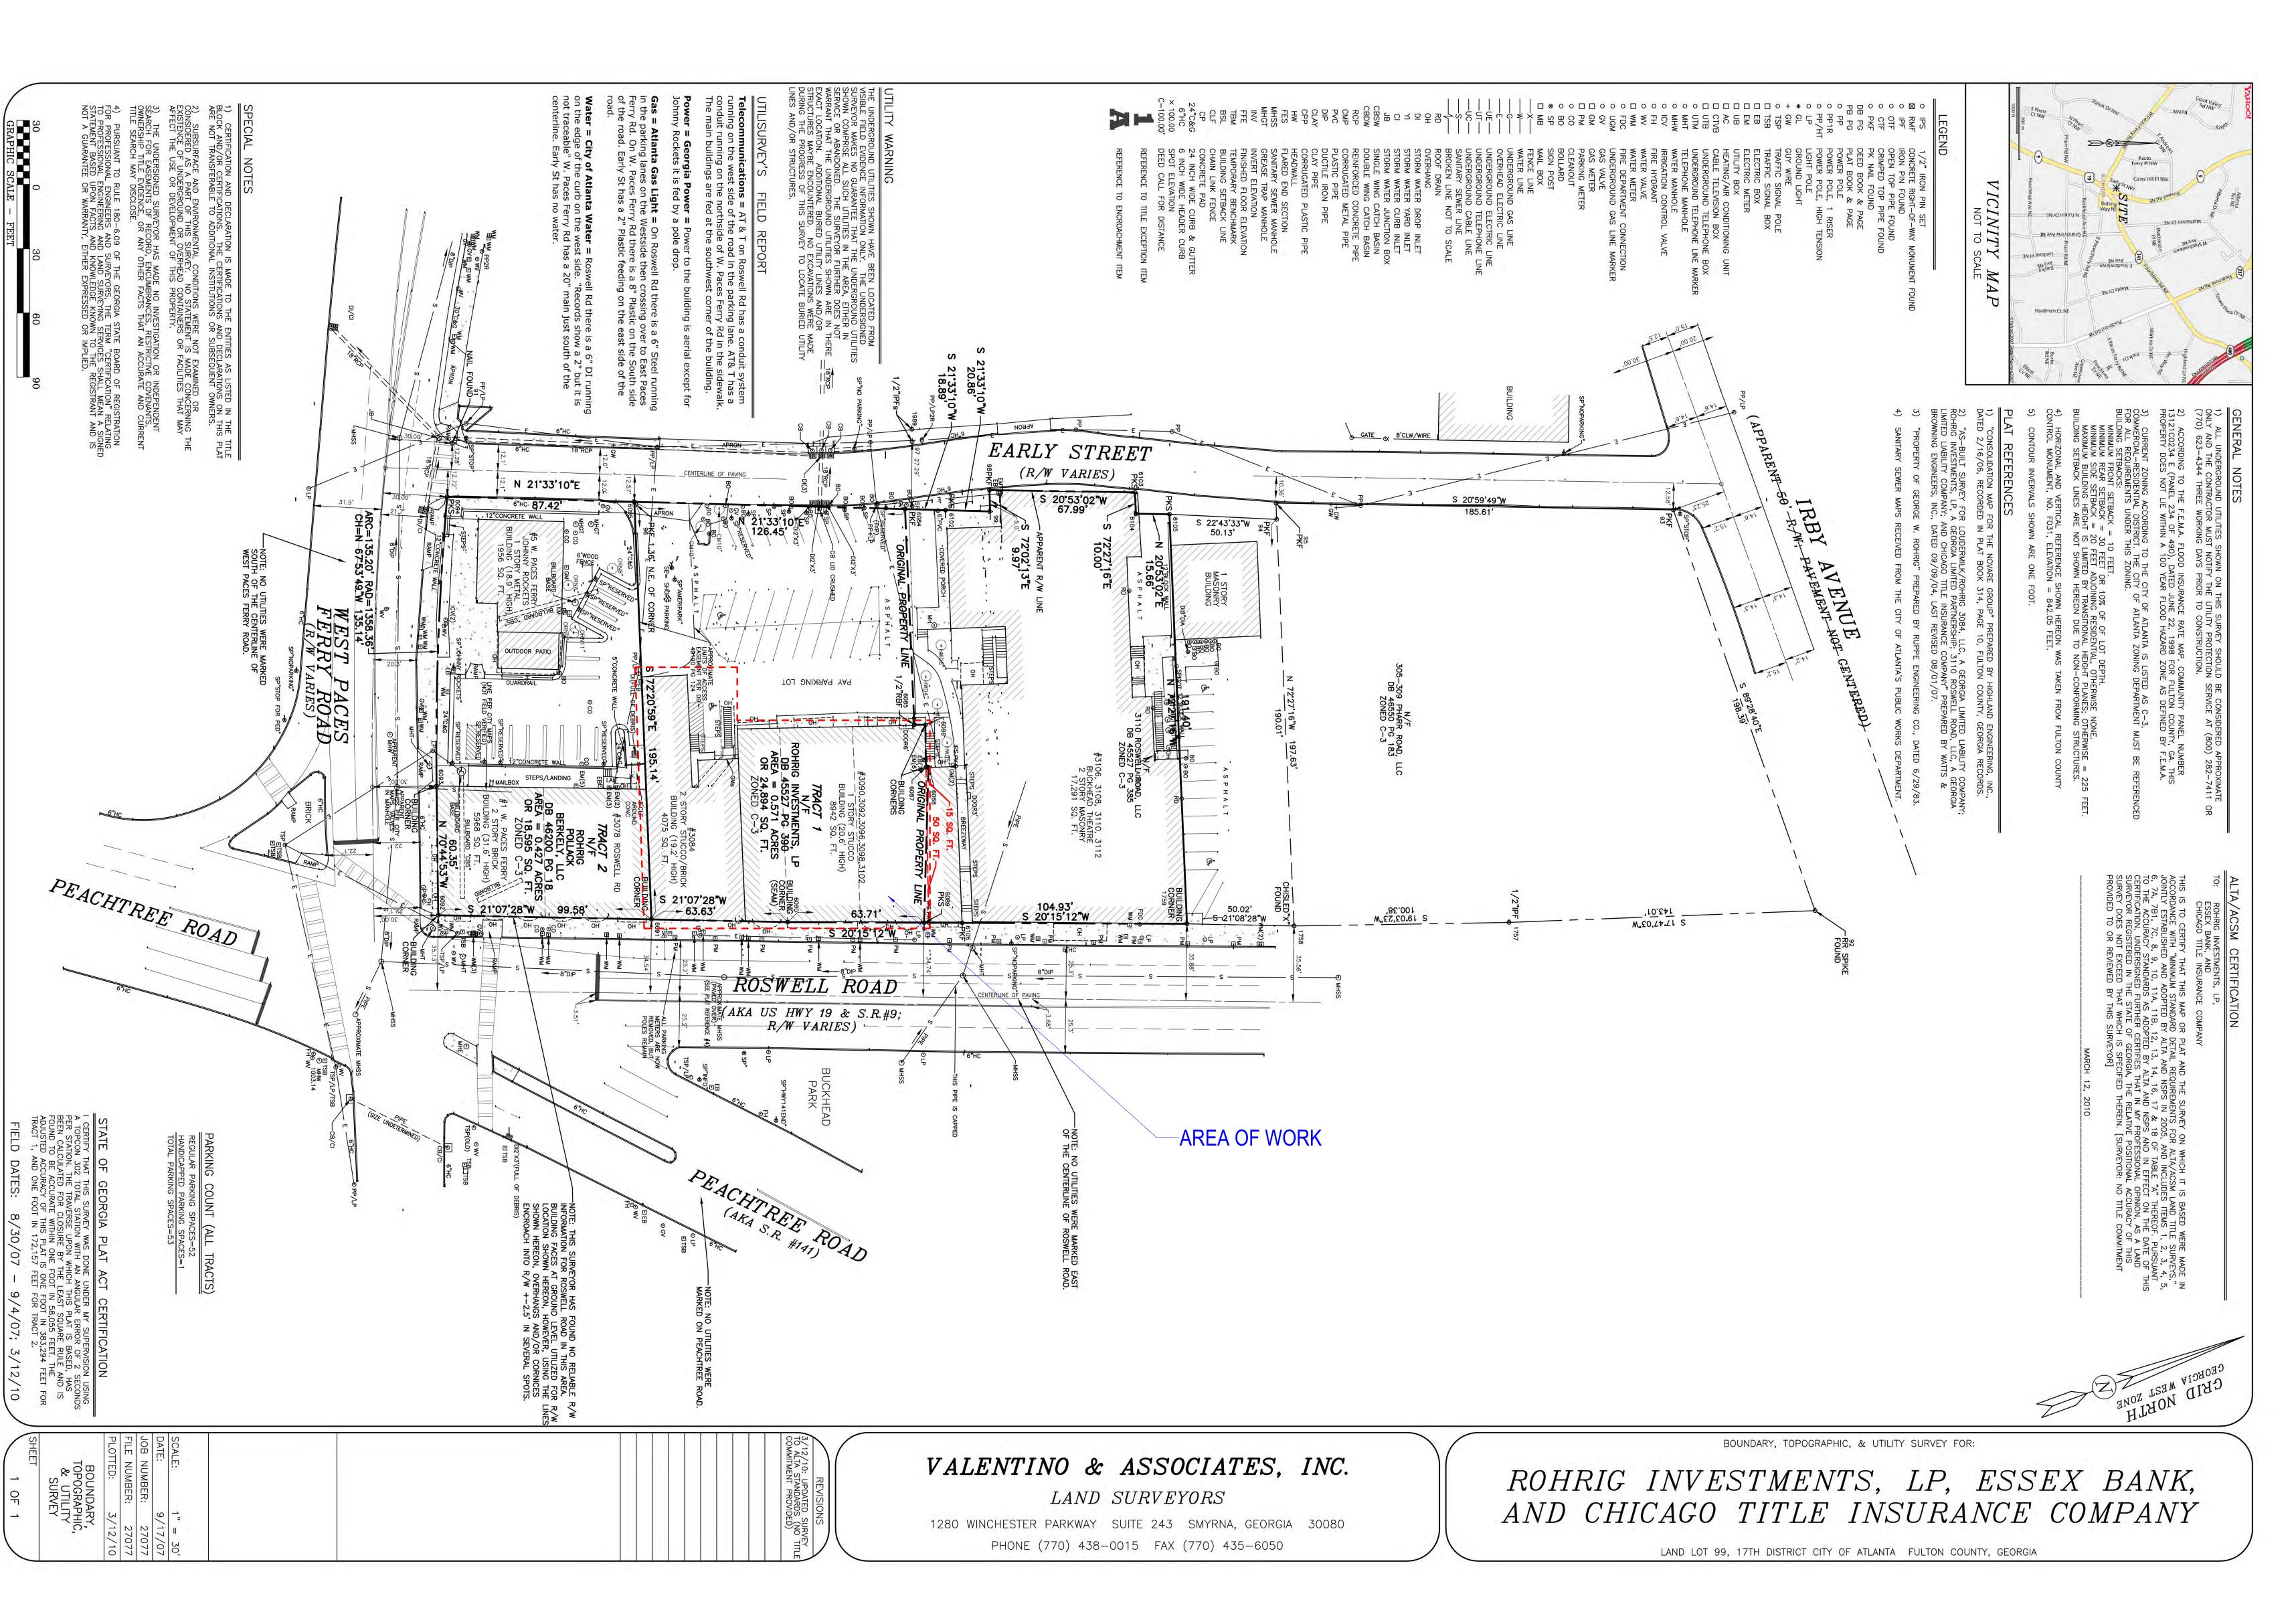

3084 Roswell Rd NW, Atlanta, GA 30305

CLIENT: Construction Resources

REV DATE DESCRIPTION
0 2024.02.29 SAP Submittal

**Existing Survey** 

A.002

FOR REFERENCE ONLY - NOT TO SCALE

Copyright © 2022 FATHOM Architecture INC.