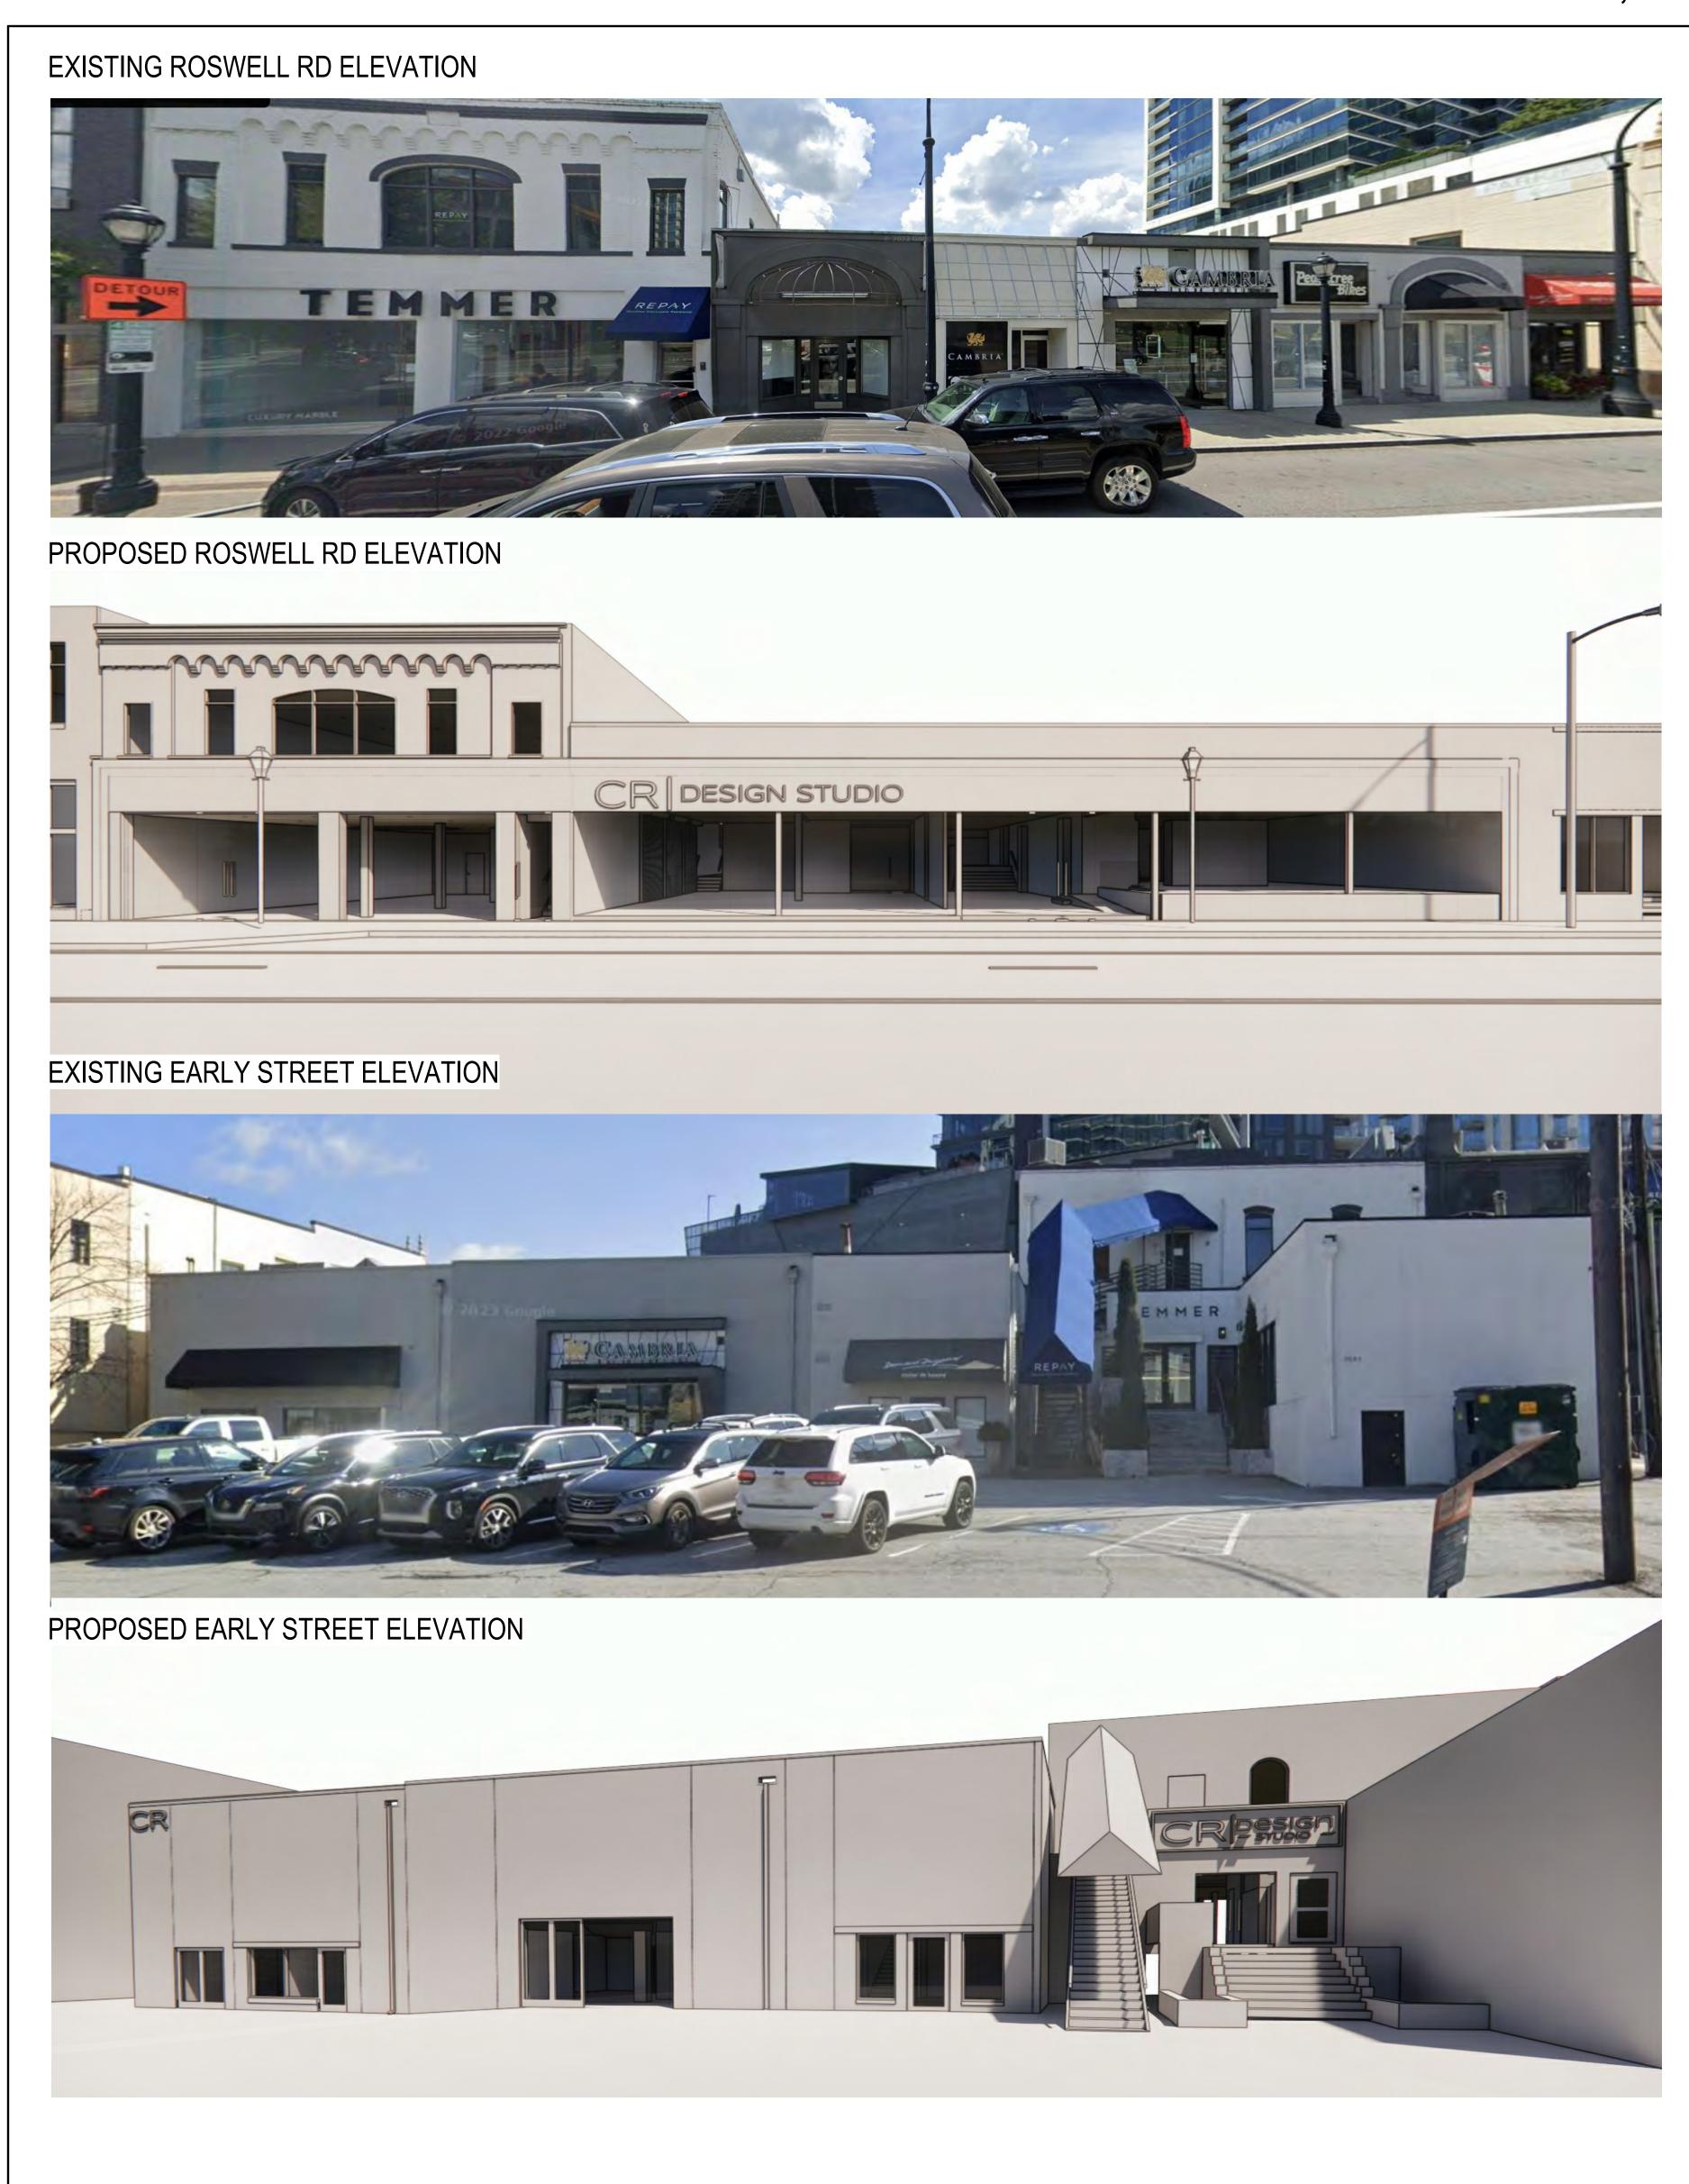

## Construction Resources Buckhead

3084 Roswell Rd NW, Atlanta, GA 30305





—DESIGN PROFESSIONAL—

RELEASED FOR CONSTRUCTION

----PROJECT NUMBER: 2024.003----

Construction

**Resources Buckhead** 

3084 Roswell Rd NW, Atlanta, GA 30305

**CLIENT: Construction Resources** 





| Modification to front and back                                                                                 |                                                                                                                                                                                | CT                                                                                                                                  |                      |  |
|----------------------------------------------------------------------------------------------------------------|--------------------------------------------------------------------------------------------------------------------------------------------------------------------------------|-----------------------------------------------------