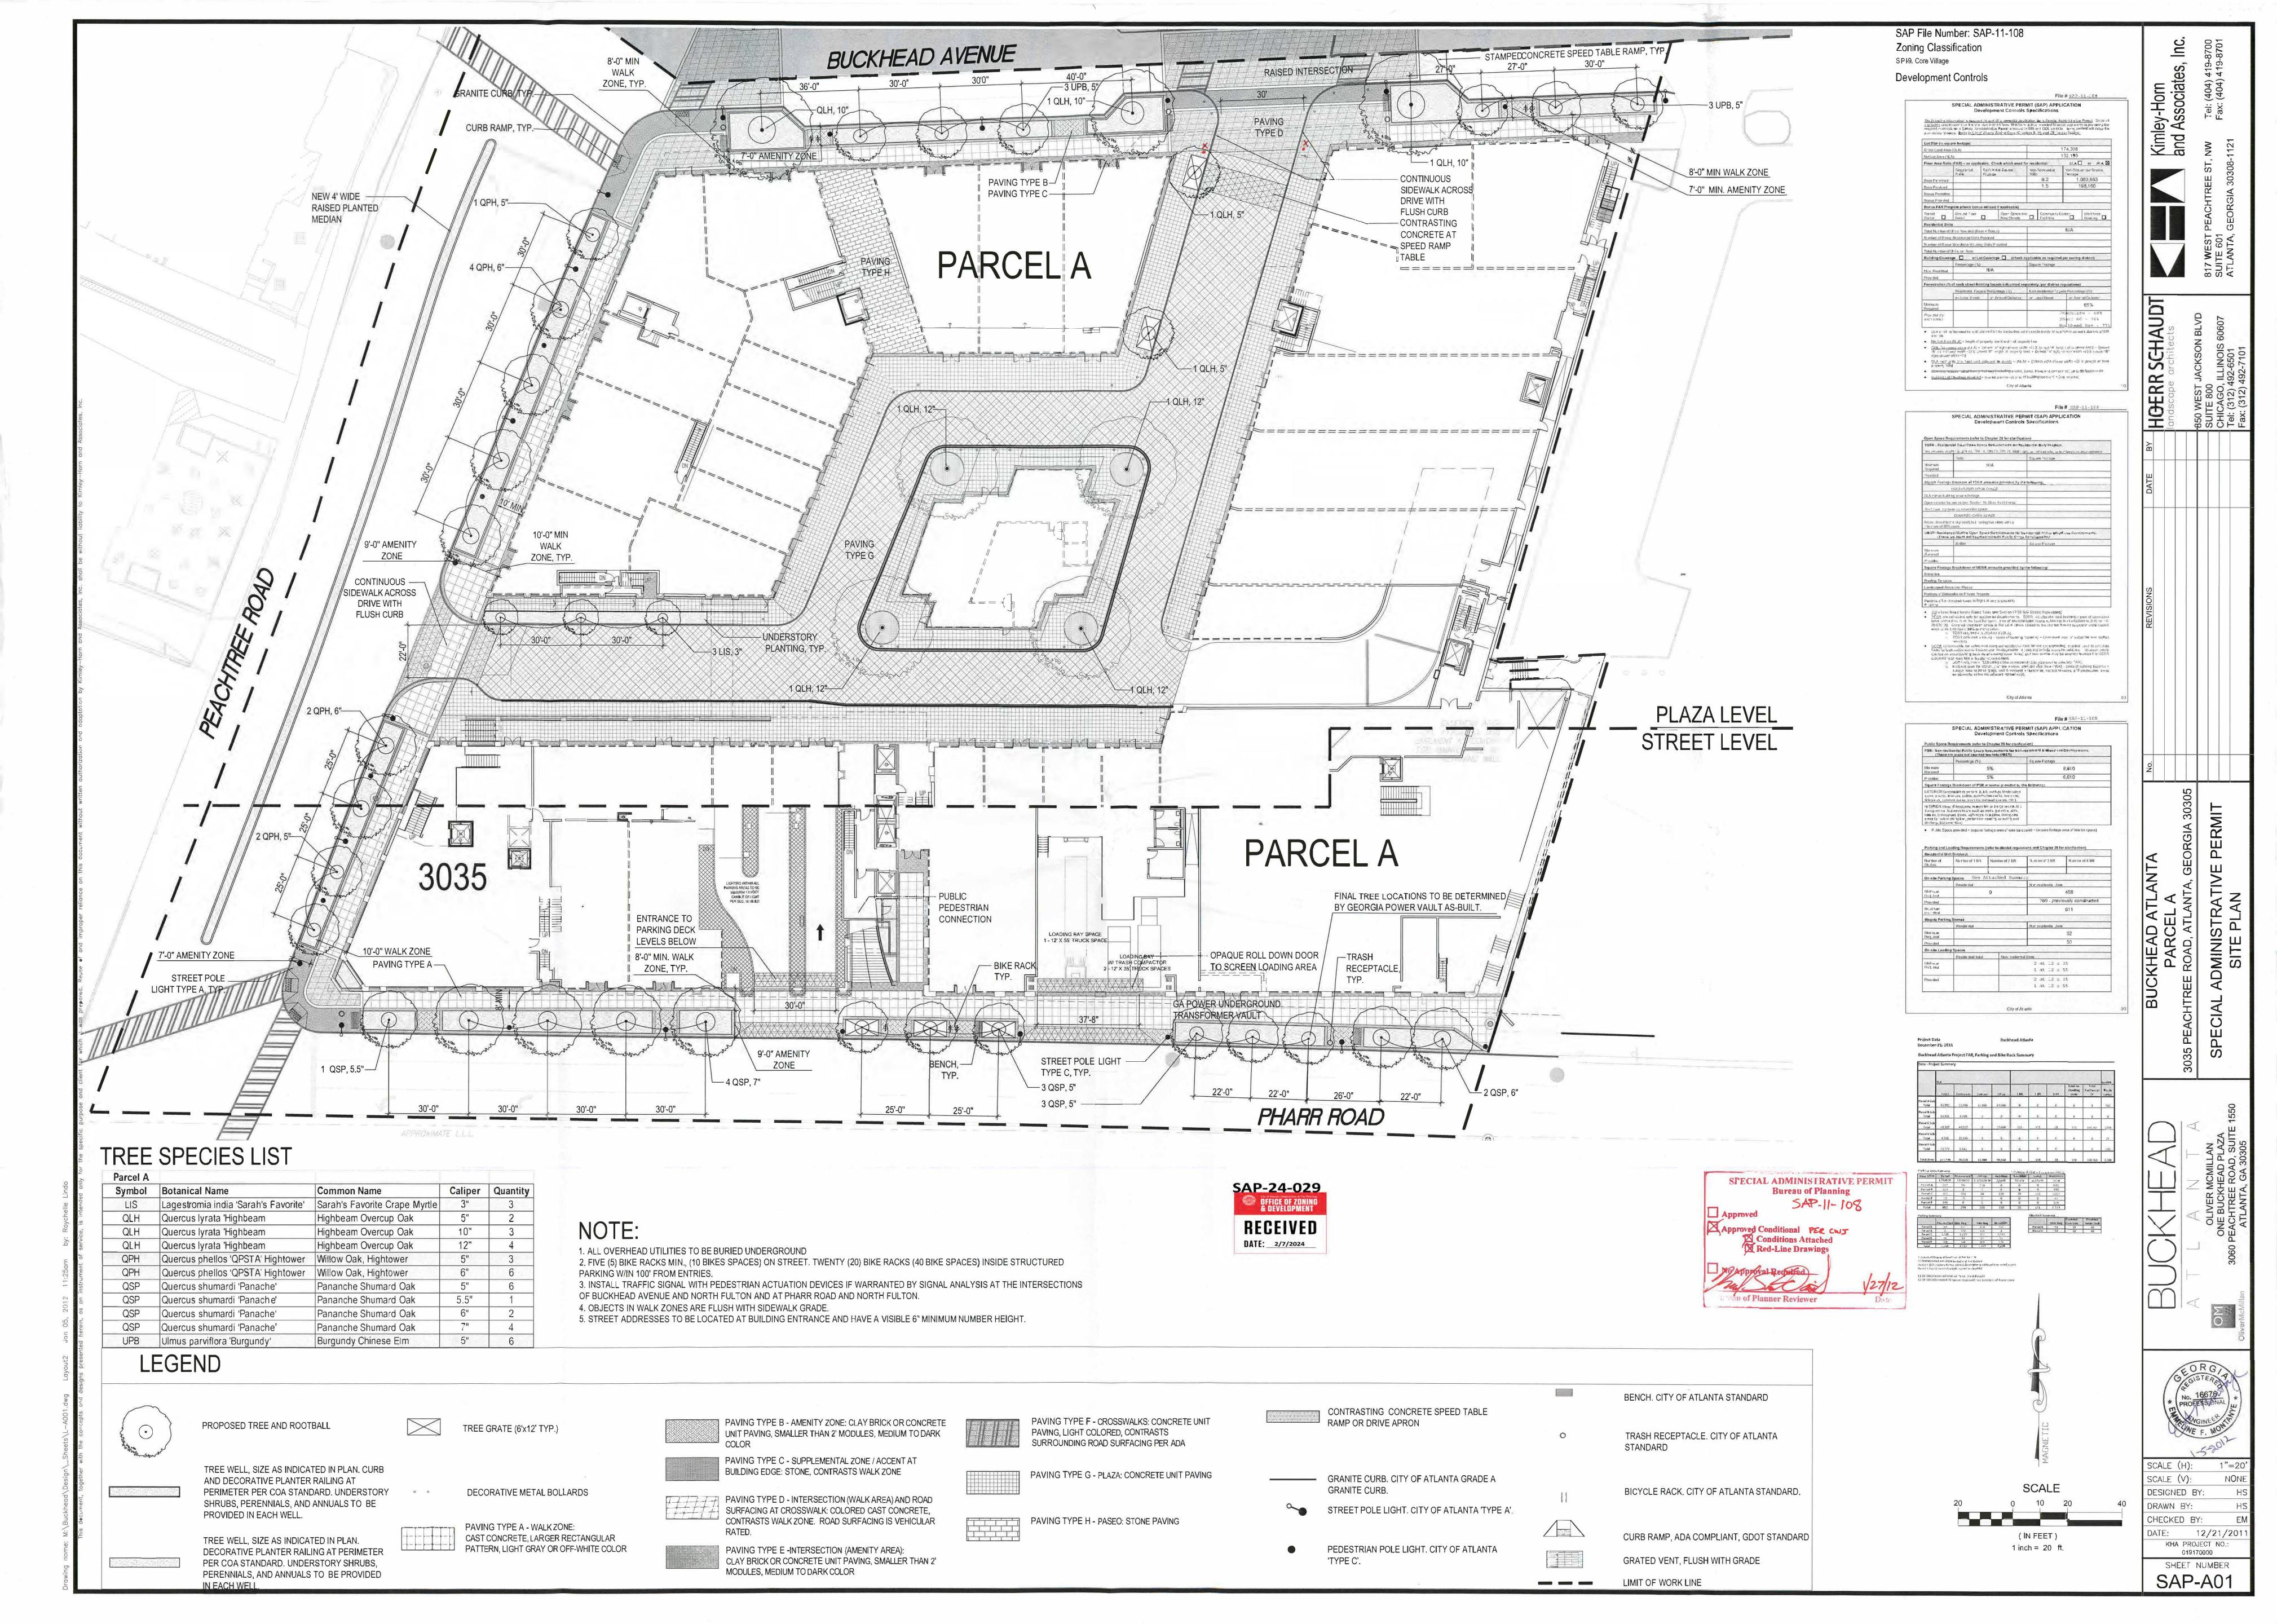

ROAD

#### SAP SUBMISSION

UNIT A156 3035 PEACHTREE ROAD ATLANTA, GA 30305

**JANUARY 30, 2024** 

LAND LOT 99
DISTRICT 17TH
SPI-9, SA-1
SAP-12-39,
APPROVED 11.08.2012
CITY COUNCIL 7TH DISTRICT
NPU B





PHARR RD NE

KEY PLAN

NTS

#### PROJECT TEAM

CLIENT REPRESENTATIVE: FRANCES BOHN, DIRECTOR JAMESTOWN, LLP 3035 PEACHTREE ROAD, 100 ATLANTA, GA 30305 P: 404.835.8230 ARCHITECT: JOHN MOORES, AIA LUPO GROUP,LLC 400 VILLAGE PARKWAY, UNIT 106 ATLANTA, GA 30306 P: 770.316.9739



**EXISTING - PEACHTREE ROAD** 

#### PROPERTY LANDLORD

JPPF BUCKHEAD VILLAGE, L.P. 675 PONCE DE LEON AVENUE, NE 7TH FLOOR ATLANTA, GA 30308



COVER SHEET PROJECT DESCRIPTION

AREA OF WORK

SUITE A156

BUCKHEAD VILLAGE DISTRICT 3065 PEACHTREE STREET ATLANTA, GA 30306





TE OF GEO

OHN CHARLES

MOORES, III













#### EXTERIOR ELEVATION KEYNOTES

- 1 ILLUMINATED SIGNAGE ON ASTRONOMICAL TIMER MOUNTED TO TOP OF EXISTING CANOPY. COORDINATE WITH SIGNAGE VENDOR'S SHOP DRAWINGS.
- 2 EXISTING CANOPY TO BE PAINTED AS SCHEDULED, TYP. ALL SIDES AND EDGES. SEE RENDERINGS FOR PAINT TRIM AT UNDERSIDE OF CANOPIES.
- (3) EXISTING STONE FACADE TO BE THOROUGHLY CLEANED AS REQUIRED. PROVIDE LIMEWASH AS SCHEDULED, TYP. ALL SURFACES.
- 4 PLASTER FINISH AS SCHEDULED OVER EXISTING METAL PANEL, TYP. ALL SURFACES.
- 5 SCONCE (L-28) AS SCHEDULED. REUSE EXISTING POWER CONNECTION.
- 6 EXISTING STOREFRONT SYSTEM, GLASS, AND DOORS TO REMAIN. THOROUGHLY CLEAN AS REQUIRED.

NOTE: DIMENSIONS SHOWN ARE SOURCED FROM THE LANDLORD'S PROVIDED DRAWINGS, DATED 10/3/22. TENANT AND TENANT'S ARCHITECT MAKE NO CLAIMS AS TO THE ACCURAC