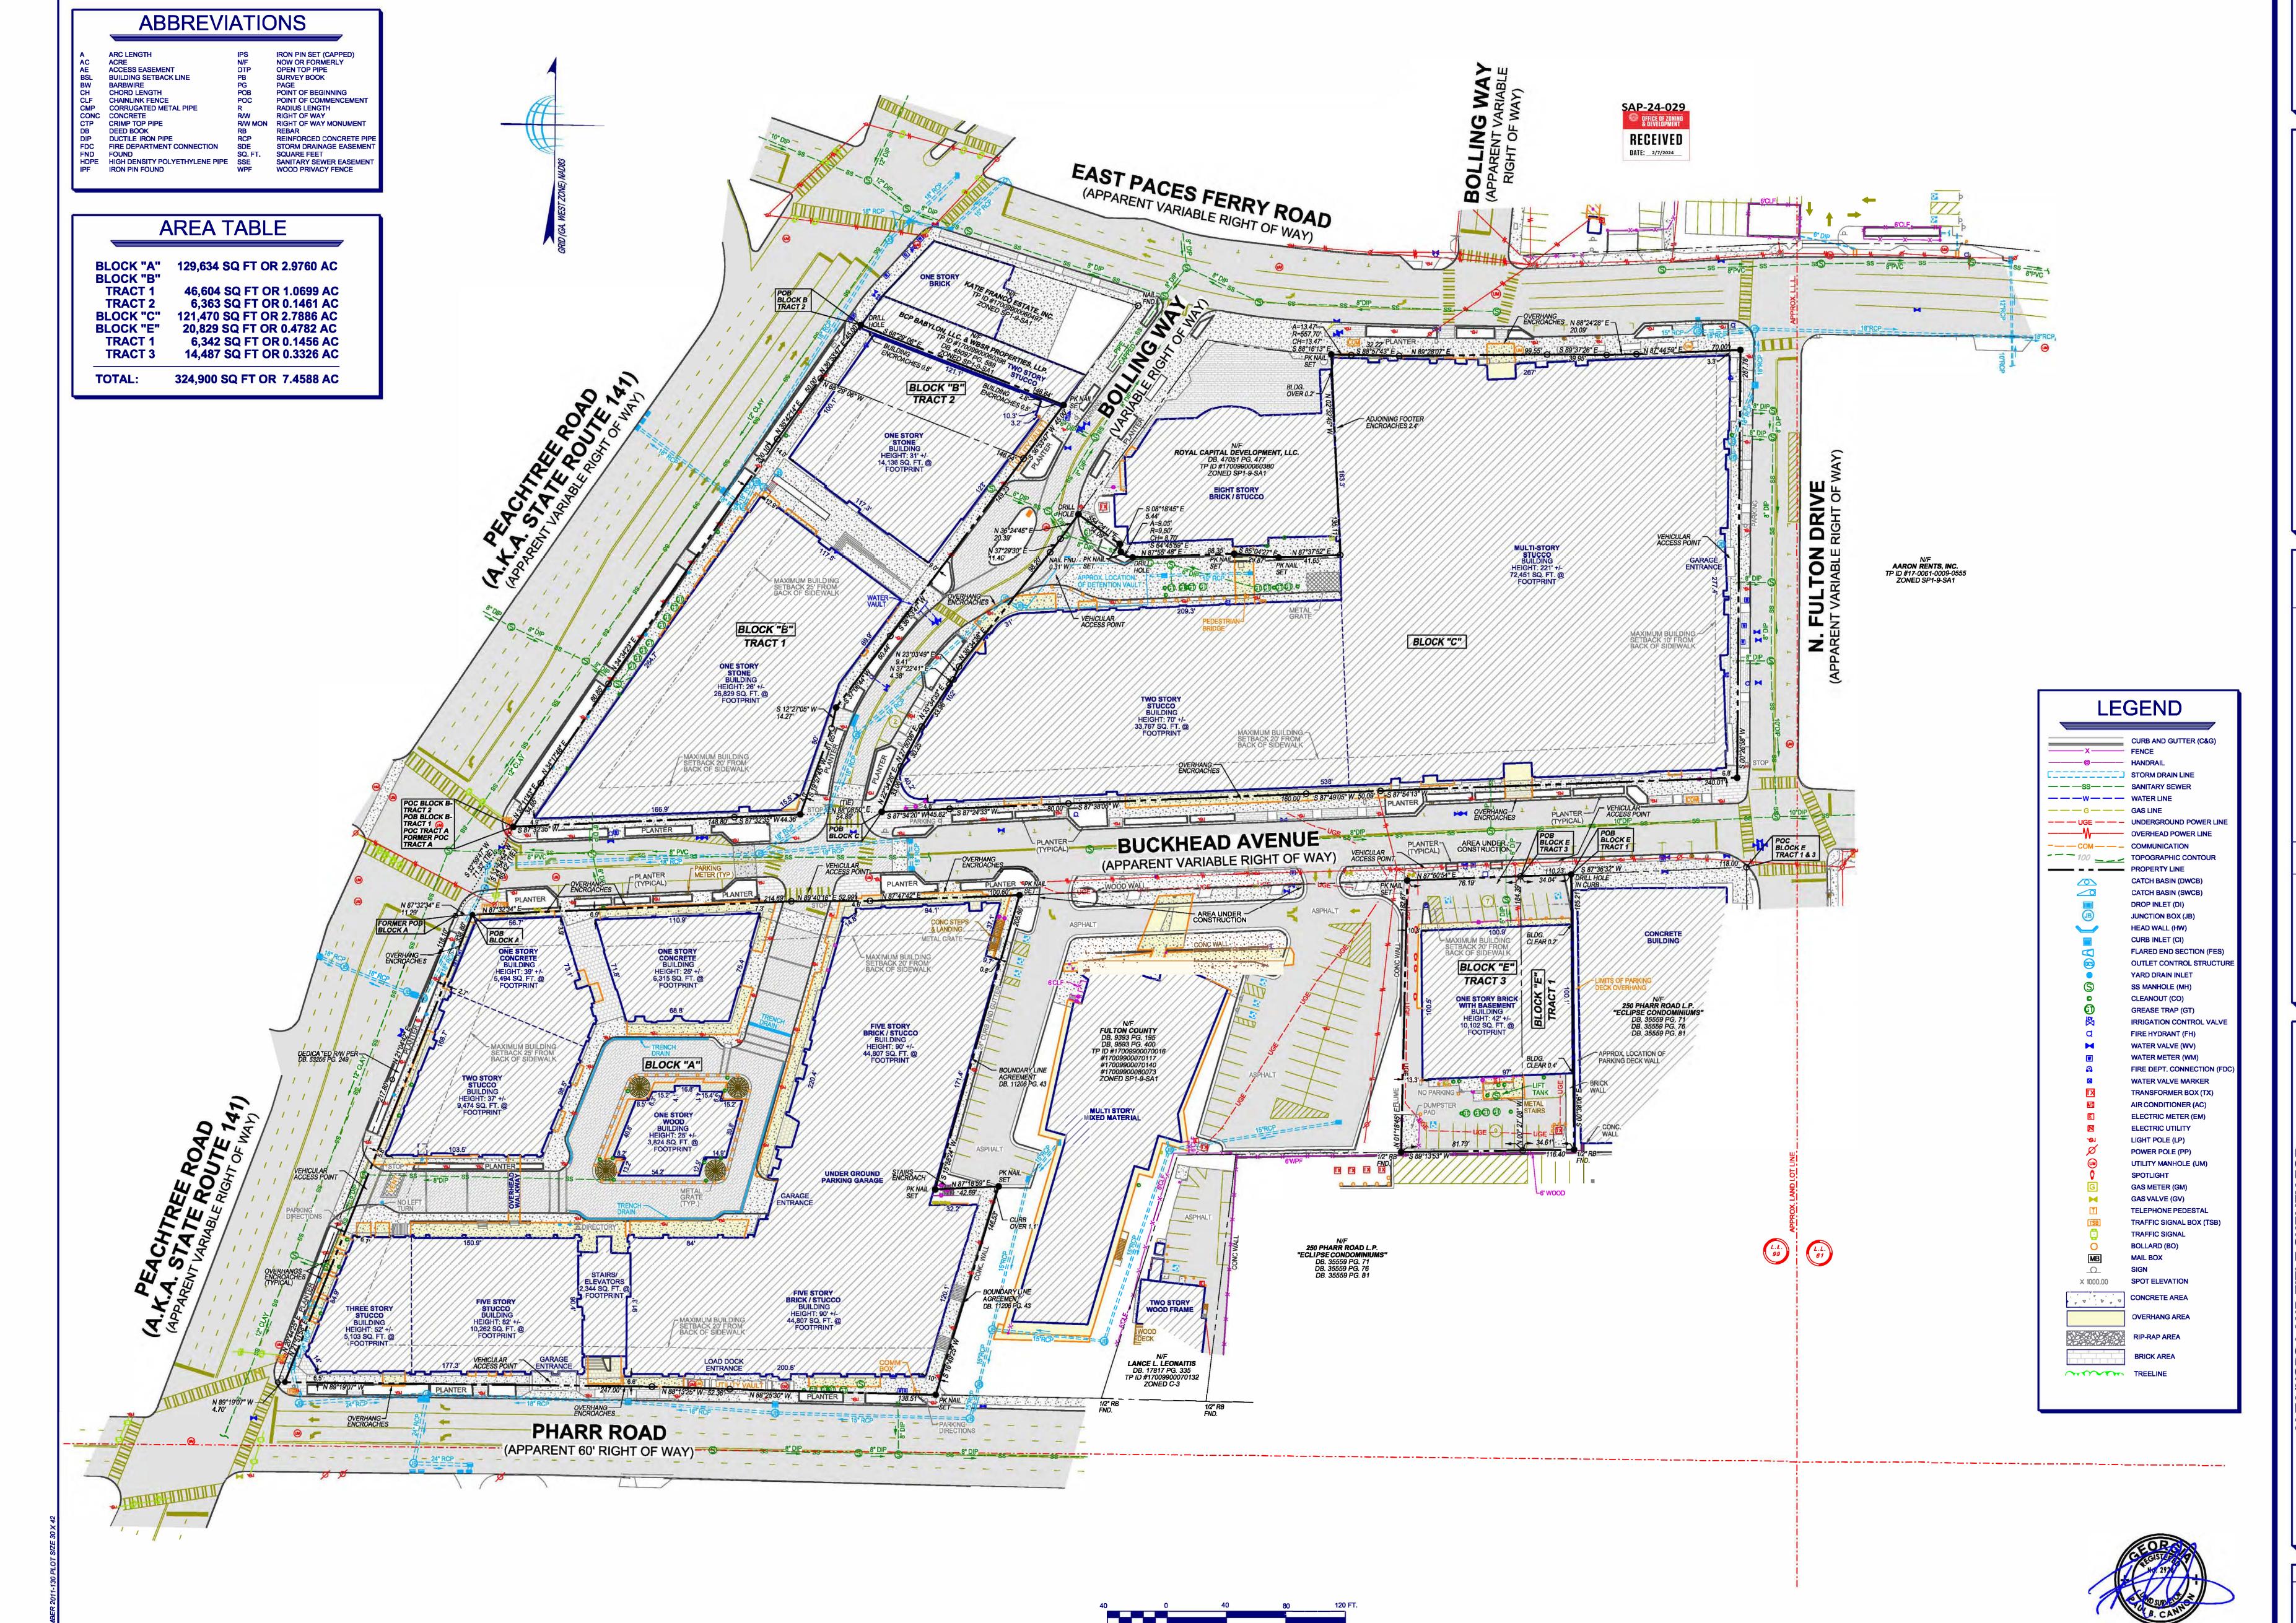

#### NOTICE TO APPLICANT

Address of Property: 3035 Peachtree RD NE

City Council District: undefined

Neighborhood Planning Unit (NPU): 7

© OFFICE OF ZONING & DEVELOPMENT

SAP-24-029

DATE: 2/7/2024

Special Administrative Permit (SAP) Hearing Date: