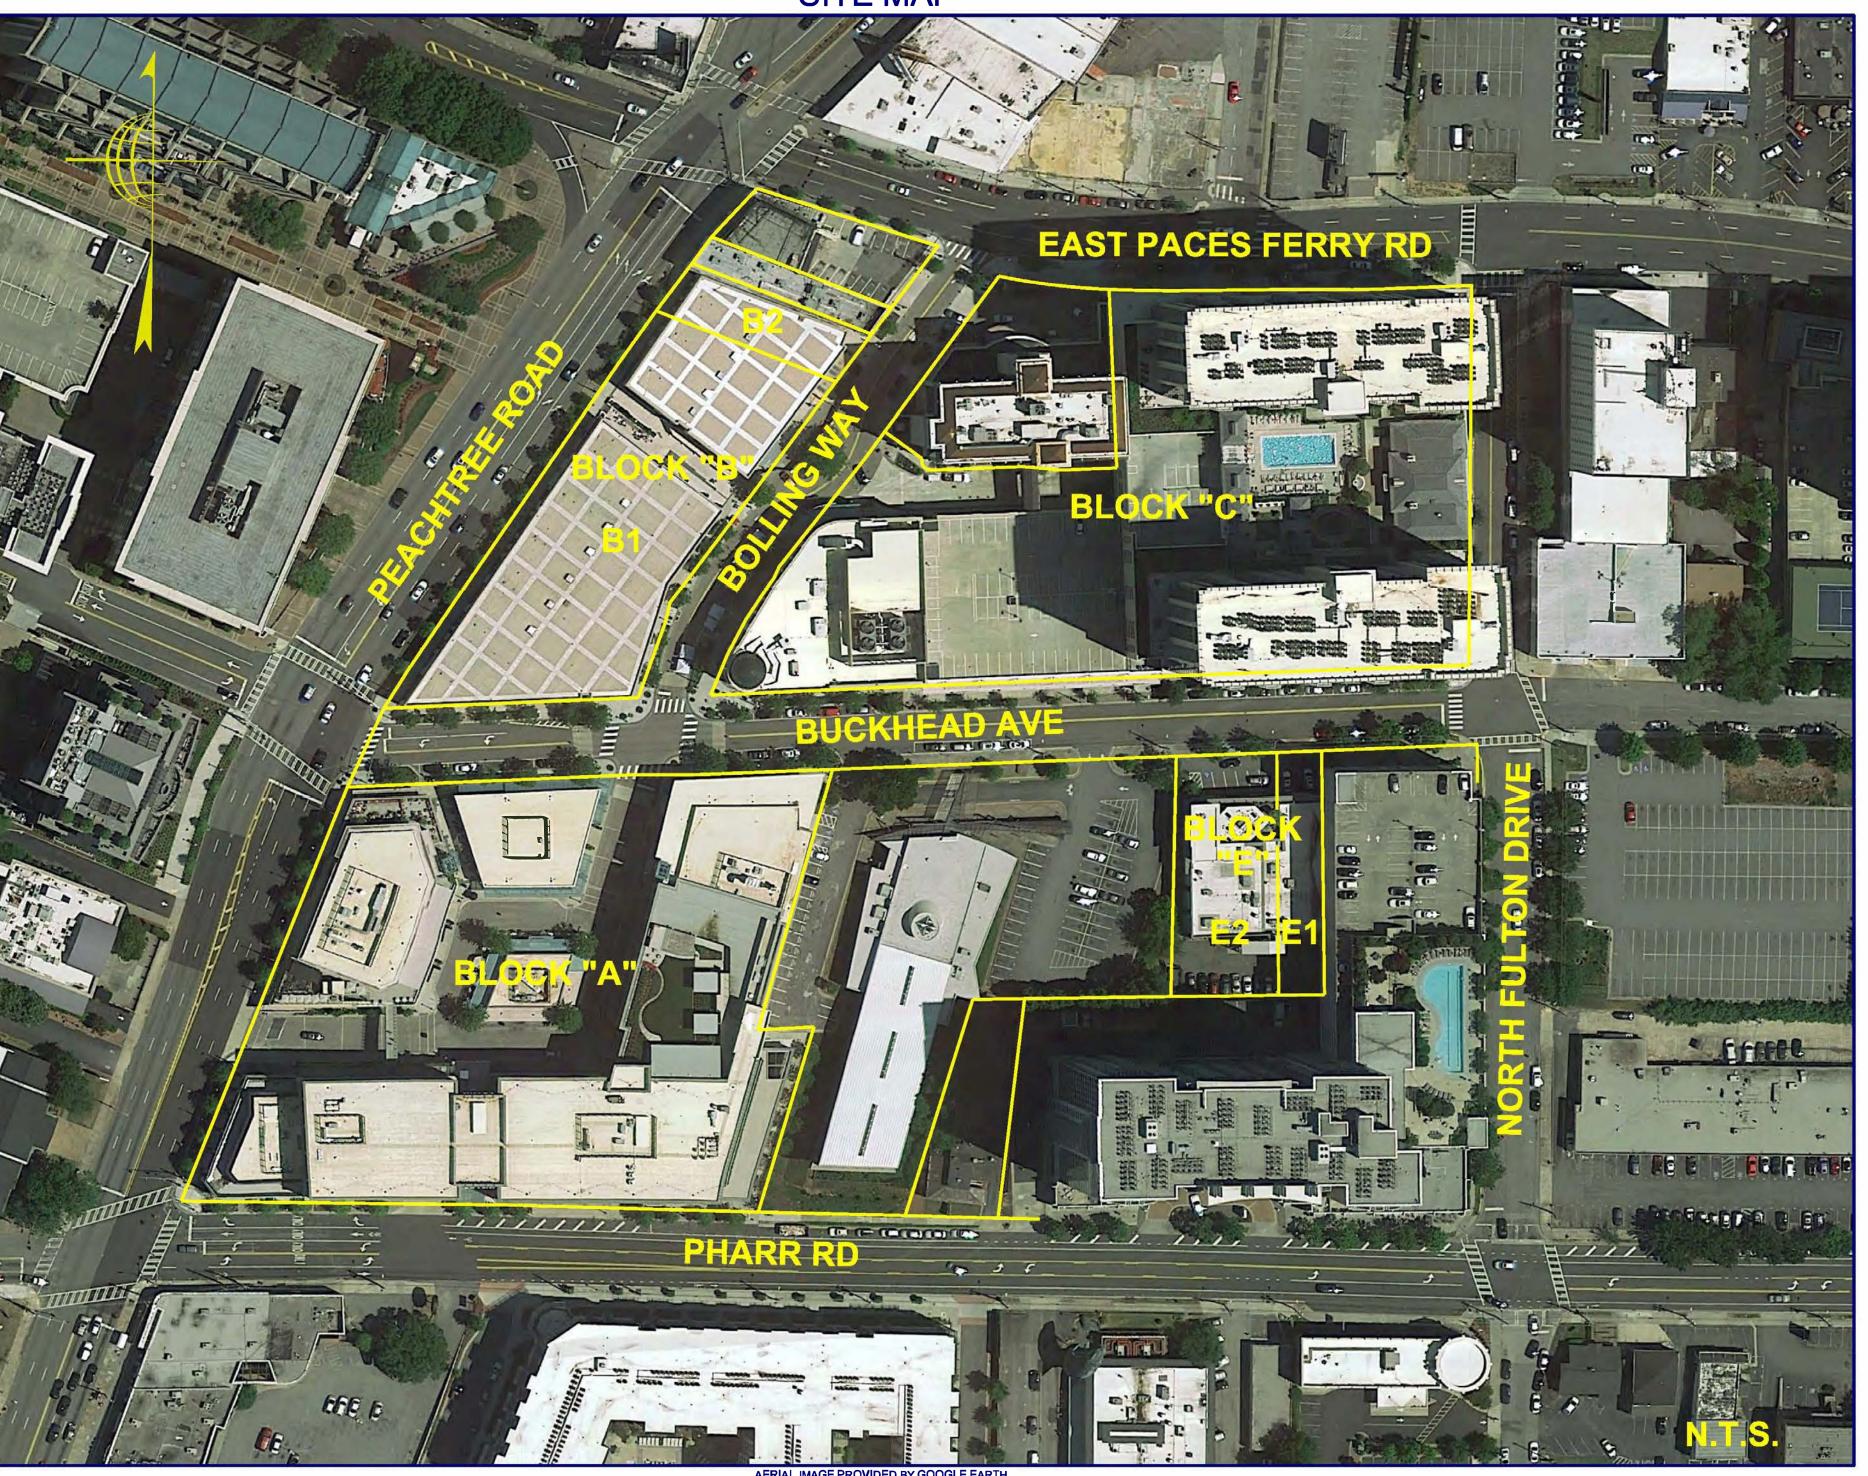

APPLICATION #: SAP-24-029

DATE ACCEPTED 02/07/2024

#### NOTICE TO APPLICANT

Address of Property: 3035 Peachtree RD NE

City Council District: undefined

Neighborhood Planning Unit (NPU): 7

© OFFICE OF ZONING & DEVELOPMENT

SAP-24-029

DATE: 2/7/2024

Special Administrative Permit (SAP) Hearing Date: