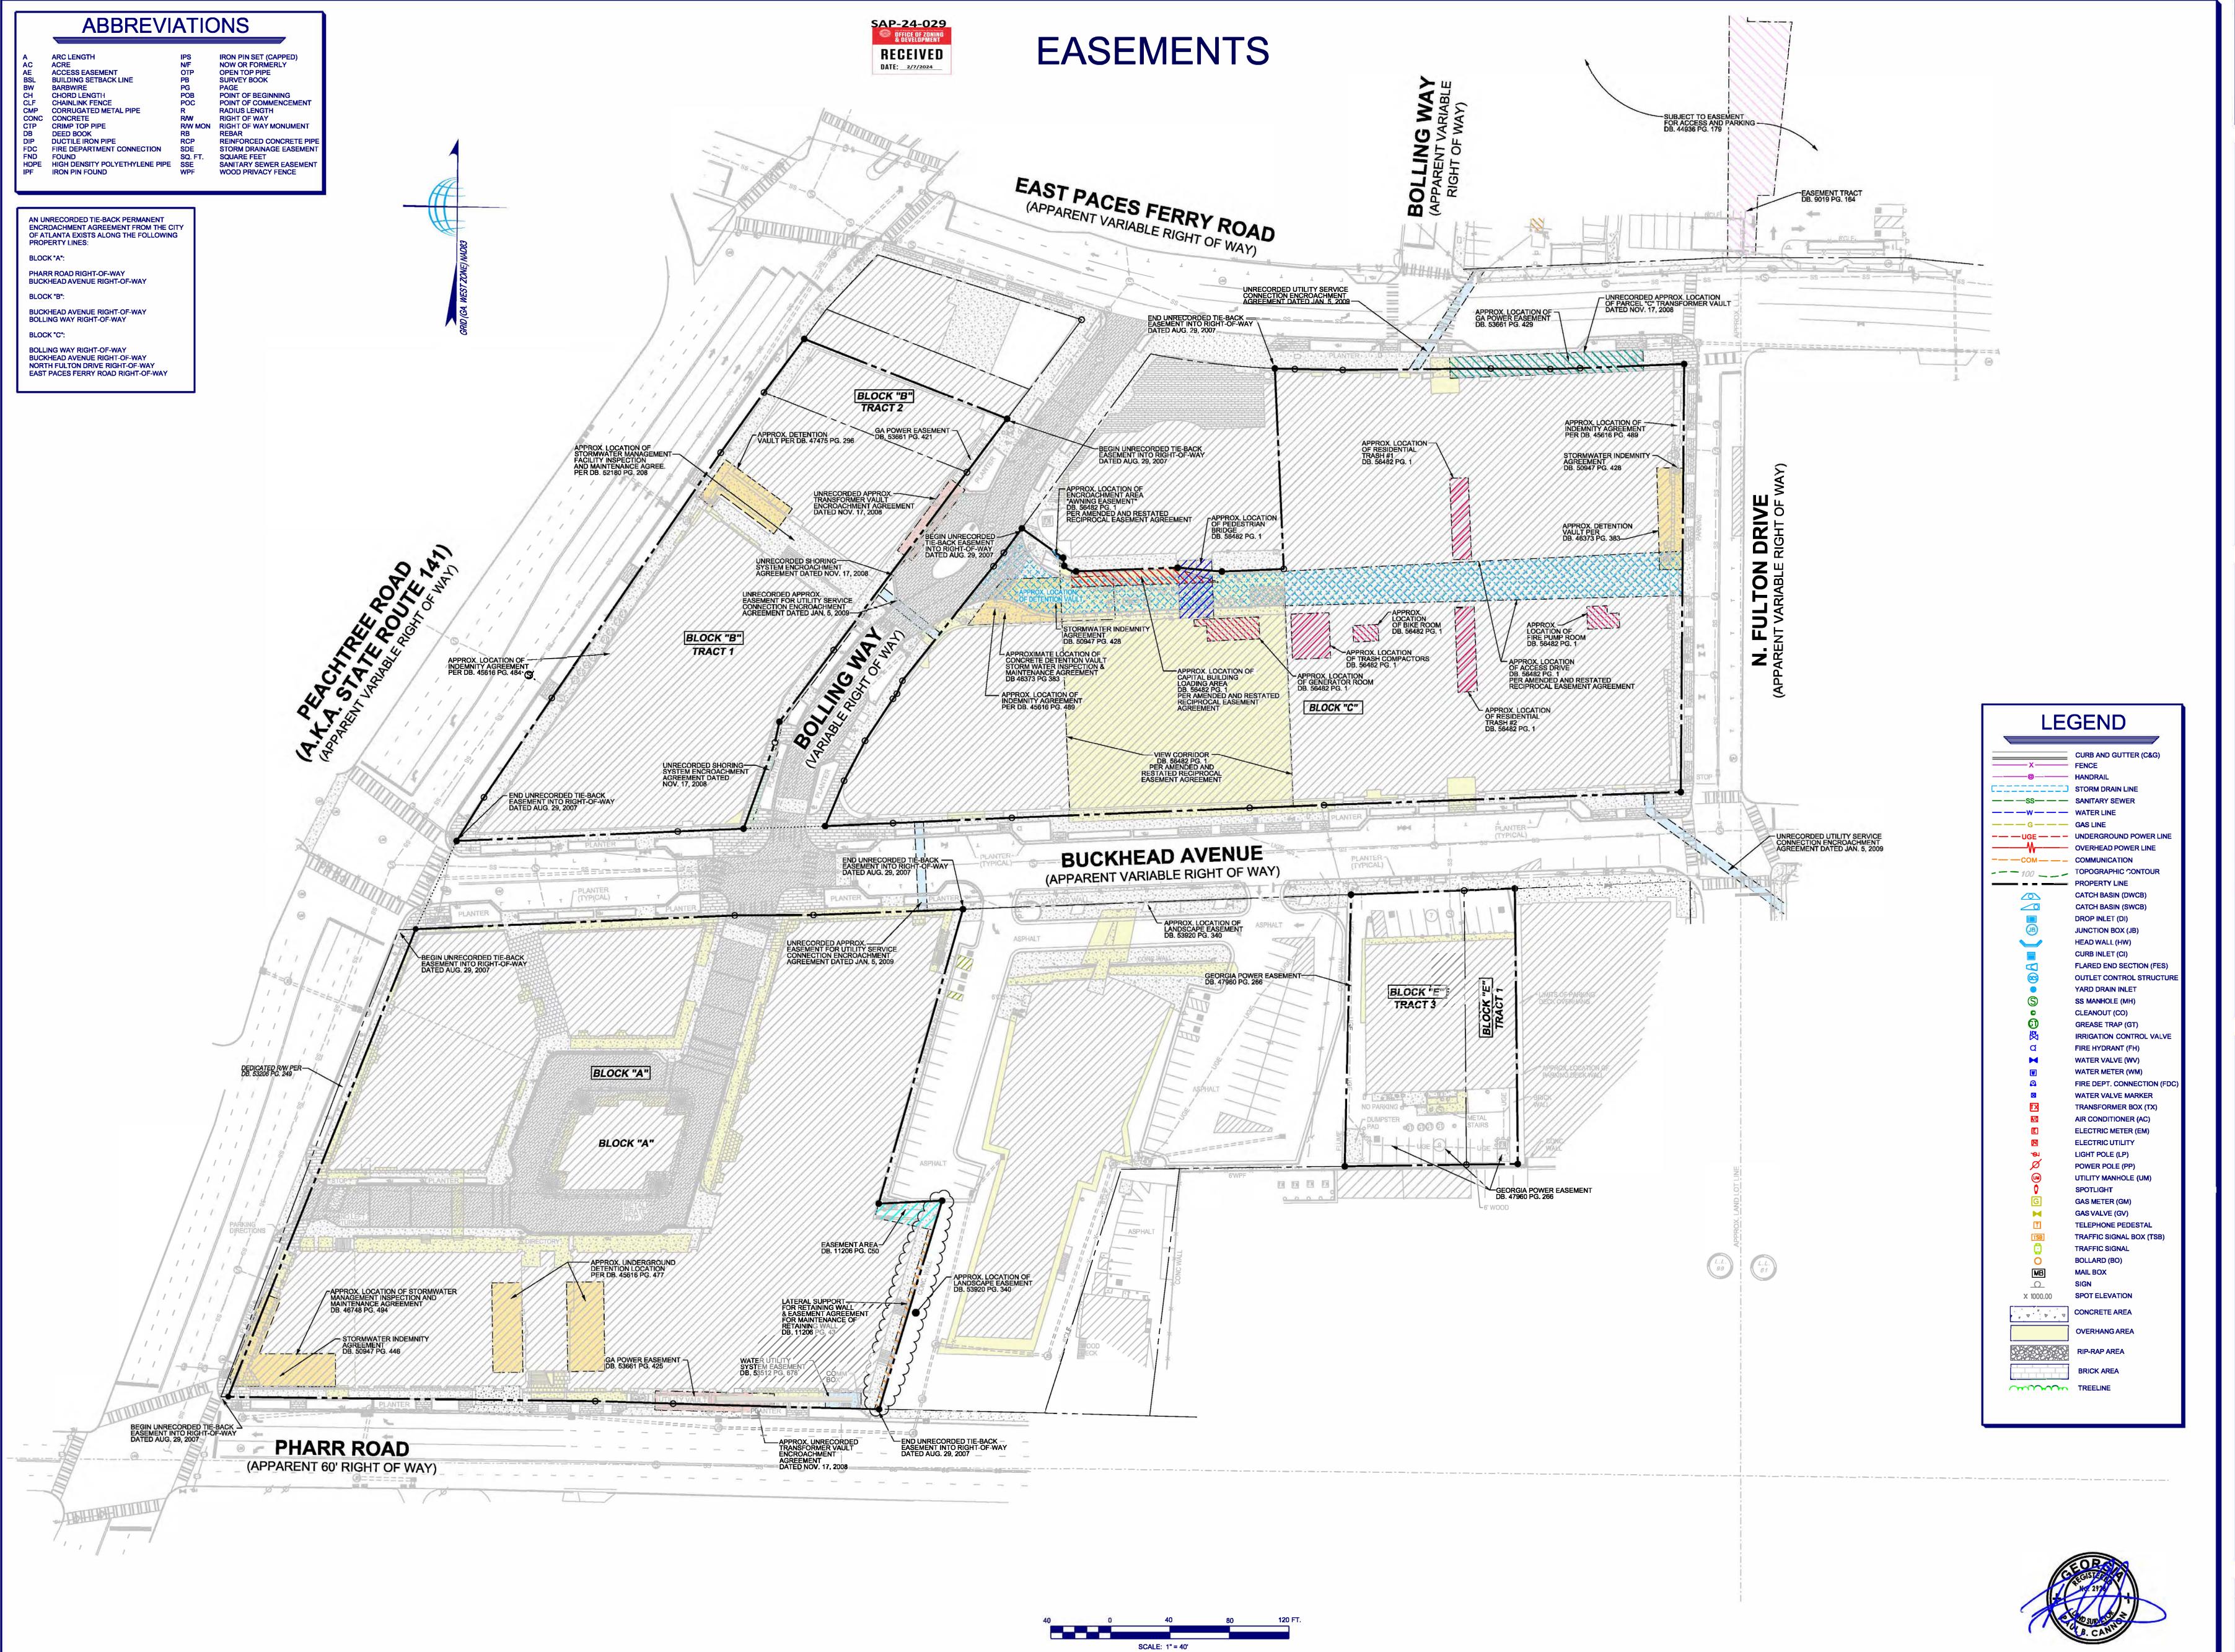

#### NOTICE TO APPLICANT

Address of Property: 3035 Peachtree RD NE

City Council District: undefined

Neighborhood Planning Unit (NPU): 7

© OFFICE OF ZONING & DEVELOPMENT

SAP-24-029

DATE: 2/7/2024

Special Administrative Permit (SAP) Hearing Date: