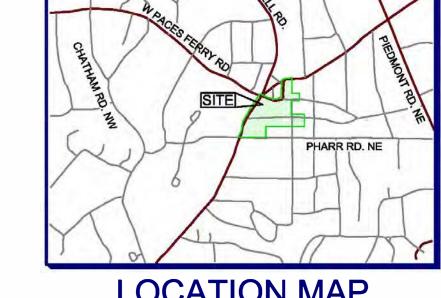

#### NOTICE TO APPLICANT

Address of Property: 3035 Peachtree RD NE

City Council District: undefined

Neighborhood Planning Unit (NPU): 7

© OFFICE OF ZONING & DEVELOPMENT

SAP-24-029

DATE: 2/7/2024

Special Administrative Permit (SAP) Hearing Date: