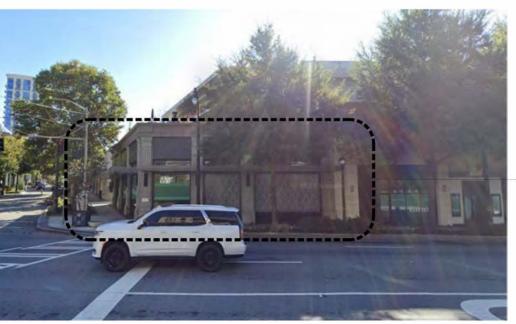

APPLICATION #: SAP-24-029

DATE ACCEPTED 02/07/2024

#### NOTICE TO APPLICANT

Address of Property: 3035 Peachtree RD NE

City Council District: undefined

Neighborhood Planning Unit (NPU): 7

© OFFICE OF ZONING & DEVELOPMENT

SAP-24-029

DATE: 2/7/2024

Special Administrative Permit (SAP) Hearing Date: