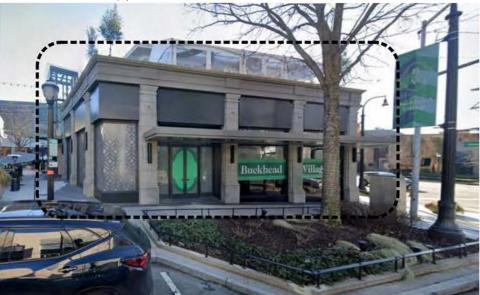

Suite A156, Atlanta, GA 30305), including the addition of tenant signage. There will be no expansion of the structure itself. All existing development controls will remain the same from the approved SAP on site (SAP-11-108). The attached plans outline following work proposed for the facade:

- Limewash of existing precast stone façade columns, base and cornice
- Painting of existing canopies
- Install plaster finish at existing metal infill panels
- Replacement of existing sconce light fixtures
- Install illuminated tenant signage on canopy

# SAP-24-029 OFFICE OF ZONING & DEVELOPMENT RECEIVED DATE: 2/7/2024

#### PROJECT DESCRIPTION

REQUEST TO ADD TWO (2) NEW TENANT SIGNS TO BE MOUNTED TO THE TOP OF THE EXISTING CANOPIES, ONE (1) ALONG PEACHTREE ROAD AND ONE (1) ALONG BUCKHEAD AVENUE.



EXISTING - BUCKHEAD AVENUE



EXISTING - BUCKHEAD AVENUE & PEACHTREE ROAD

#### SAP SUBMISSION

UNIT A156 3035 PEACHTREE ROAD ATLANTA, GA 30305

**JANUARY 30, 2024** 

LAND LOT 99
DISTRICT 17TH
SPI-9, SA-1
SAP-12-39,
APPROVED 11.08.2012
CITY COUNCIL 7TH DISTRICT
NPU B





PHARR RD NE

KEY PLAN

NTS

#### PROJECT TEAM

CLIENT REPRESENTATIVE: FRANCES BOHN, DIRECTOR JAMESTOWN, LLP 3035 PEACHTREE ROAD, 100 ATLANTA, GA 30305 P: 404.835.8230 ARCHITECT: JOHN MOORES, AIA LUPO GROUP,LLC 400 VILLAGE PARKWAY, UNIT 106 ATLANTA, GA 30306 P: 770.316.9739



**EXISTING - PEACHTREE ROAD** 

#### PROPERTY LANDLORD

JPPF BUCKHEAD VILLAGE, L.P. 675 PONCE DE LEON AVENUE, NE 7TH FLOOR ATLANTA, GA 30308



COVER SHEET PROJECT DESCRIPTION

AREA OF WORK

SUITE A156

BUCKHEAD VILLAGE DISTRICT 3065 PEACHTREE STR