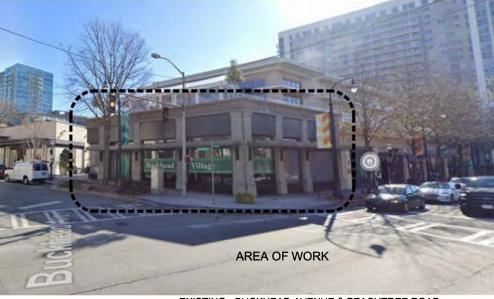

), including the addition of tenant signage. There will be no expansion of the structure itself. All existing development controls will remain the same from the approved SAP on site (SAP-11-108). The attached plans outline following work proposed for the facade:

- Limewash of existing precast stone façade columns, base and cornice
- Painting of existing canopies
- Install plaster finish at existing metal infill panels
- Replacement of existing sconce light fixtures
- Install illuminated tenant signage on canopy

# SAP-24-029 OFFICE OF ZONING & DEVELOPMENT RECEIVED DATE: 2/7/2024

#### PROJECT DESCRIPTION

REQUEST TO ADD TWO (2) NEW TENANT SIGNS TO BE MOUNTED TO THE TOP OF THE EXISTING CANOPIES, ONE (1) ALONG PEACHTREE ROAD AND ONE (1) ALONG BUCKHEAD AVENUE.



EXISTING - BUCKHEAD AVENUE



EXISTING - BUCKHEAD AVENUE & PEACHTREE ROAD

#### SAP SUBMISSION

UNIT A156 3035 PEACHTREE ROAD ATLANTA, GA 30305

**JANUARY 30, 2024** 

LAND LOT 99
DISTRICT 17TH
SPI-9, SA-1
SAP-12-39,
APPROVED 11.08.2012
CITY COUNCIL 7TH DISTRICT
NPU B





PHARR RD NE

KEY PLAN

NTS

#### PROJECT TEAM

CLIENT REPRESENTATIVE: FRANCES BOHN, DIRECTOR JAMESTOWN, LLP 3035 PEACHTREE ROAD, 100 ATLANTA, GA 30305 P: 404.835.8230 ARCHITECT: JOHN MOORES, AIA LUPO GROUP,LLC 400 VILLAGE PARKWAY, UNIT 106 ATLANTA, GA 30306 P: 770.316.9739



**EXISTING - PEACHTREE ROAD** 

#### PROPERTY LANDLORD

JPPF BUCKHEAD VILLAGE, L.P. 675 PONCE DE LEON AVENUE, NE 7TH FLOOR ATLANTA, GA 30308



COVER SHEET PROJECT DESCRIPTION

AREA OF WORK

SUITE A156

BUCKHEAD VILLAGE DISTRICT 3065 PEACHTREE STREET ATLANTA, GA 30306





TE