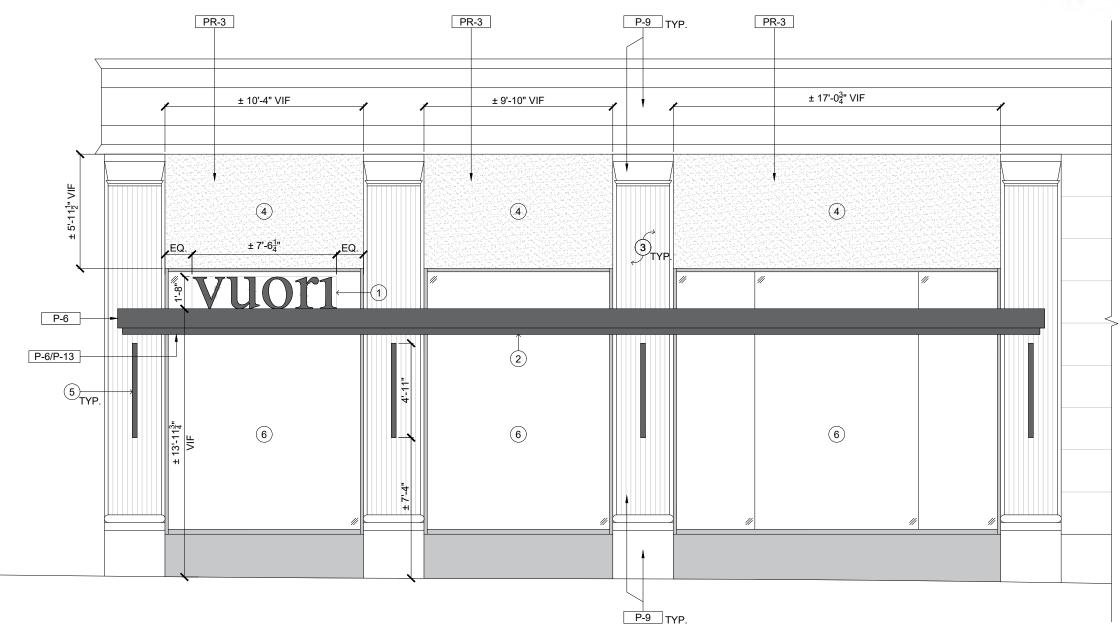

D

#### SAP SUBMISSION

UNIT A156 3035 PEACHTREE ROAD ATLANTA, GA 30305

**JANUARY 30, 2024** 

LAND LOT 99
DISTRICT 17TH
SPI-9, SA-1
SAP-12-39,
APPROVED 11.08.2012
CITY COUNCIL 7TH DISTRICT
NPU B





PHARR RD NE

KEY PLAN

NTS

#### PROJECT TEAM

CLIENT REPRESENTATIVE: FRANCES BOHN, DIRECTOR JAMESTOWN, LLP 3035 PEACHTREE ROAD, 100 ATLANTA, GA 30305 P: 404.835.8230 ARCHITECT: JOHN MOORES, AIA LUPO GROUP,LLC 400 VILLAGE PARKWAY, UNIT 106 ATLANTA, GA 30306 P: 770.316.9739



**EXISTING - PEACHTREE ROAD** 

#### PROPERTY LANDLORD

JPPF BUCKHEAD VILLAGE, L.P. 675 PONCE DE LEON AVENUE, NE 7TH FLOOR ATLANTA, GA 30308



COVER SHEET PROJECT DESCRIPTION

AREA OF WORK

SUITE A156

BUCKHEAD VILLAGE DISTRICT 3065 PEACHTREE STREET ATLANTA, GA 30306





TE OF GEO

OHN CHARLES

MOORES, III













#### EXTERIOR ELEVATION KEYNOTES

- 1 ILLUMINATED SIGNAGE ON ASTRONOMICAL TIMER MOUNTED TO TOP OF EXISTING CANOPY. COORDINATE WITH SIGNAGE VENDOR'S SHOP DRAWINGS.
- 2 EXISTING CANOPY TO BE PAINTED AS SCHEDULED, TYP. ALL SIDES AND EDGES. SEE RENDERINGS FOR PAINT TRIM AT UNDERSIDE OF CANOPIES.
- (3) EXISTING STONE FACADE TO BE THOROUGHLY CLEANED AS REQUIRED. PROVIDE LIMEWASH AS SCHEDULED, TYP. ALL SURFACES.
- 4 PLASTER FINISH AS SCHEDULED OVER EXISTING METAL PANEL, TYP. ALL SURFACES.
- 5 SCONCE (L-28) AS SCHEDULED. REUSE EXISTING POWER CONNECTION.
- 6 EXISTING STOREFRONT SYSTEM, GLASS, AND DOORS TO REMAIN. THOROUGHLY CLEAN AS REQUIRED.

NOTE: DIMENSIONS SHOWN ARE SOURCED FROM THE LANDLORD'S PROVIDED DRAWINGS, DATED 10/3/22. TENANT AND TENANT'S ARCHITECT MAKE NO CLAIMS AS TO THE ACCURACY OF