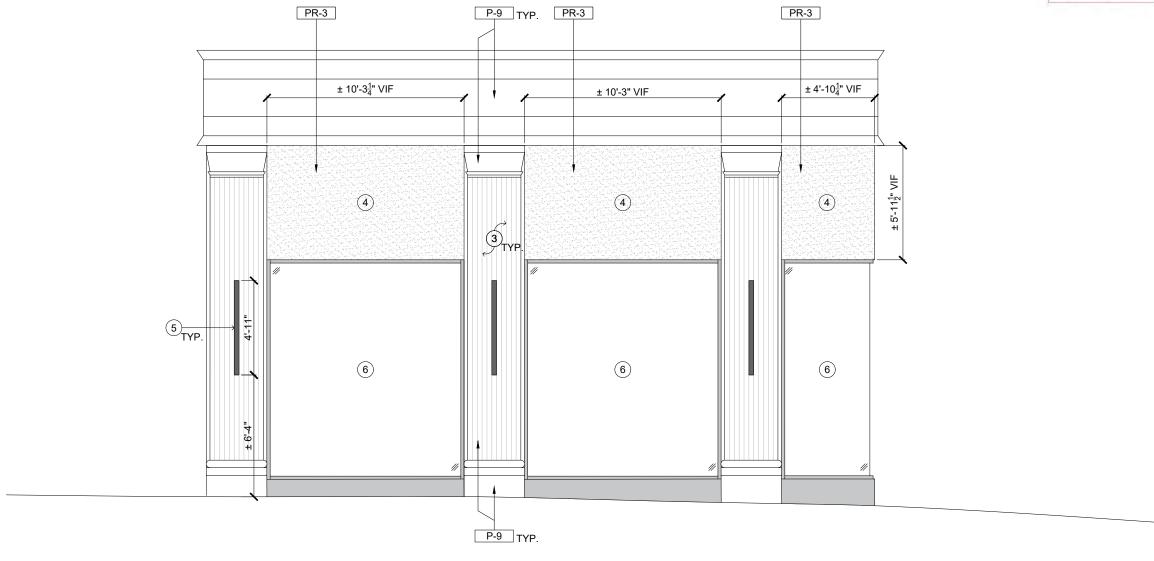

APPLICATION #: SAP-24-029

DATE ACCEPTED 02/07/2024

#### NOTICE TO APPLICANT

Address of Property: 3035 Peachtree RD NE

City Council District: undefined

Neighborhood Planning Unit (NPU): 7

© OFFICE OF ZONING & DEVELOPMENT

SAP-24-029

DATE: 2/7/2024

Special Administrative Permit (SAP) Hearing Date: