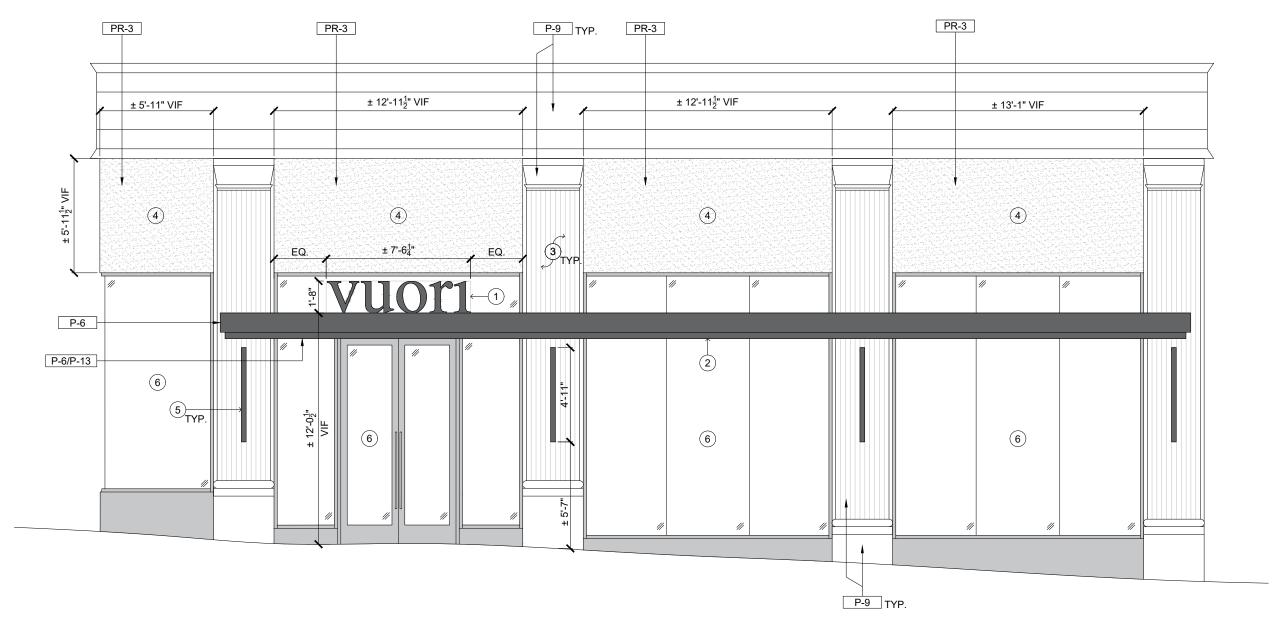

APPLICATION #: SAP-24-029

DATE ACCEPTED 02/07/2024

#### NOTICE TO APPLICANT

Address of Property: 3035 Peachtree RD NE

City Council District: undefined

Neighborhood Planning Unit (NPU): 7

© OFFICE OF ZONING & DEVELOPMENT

SAP-24-029

DATE: 2/7/2024

Special Administrative Permit (SAP) Hearing Date: