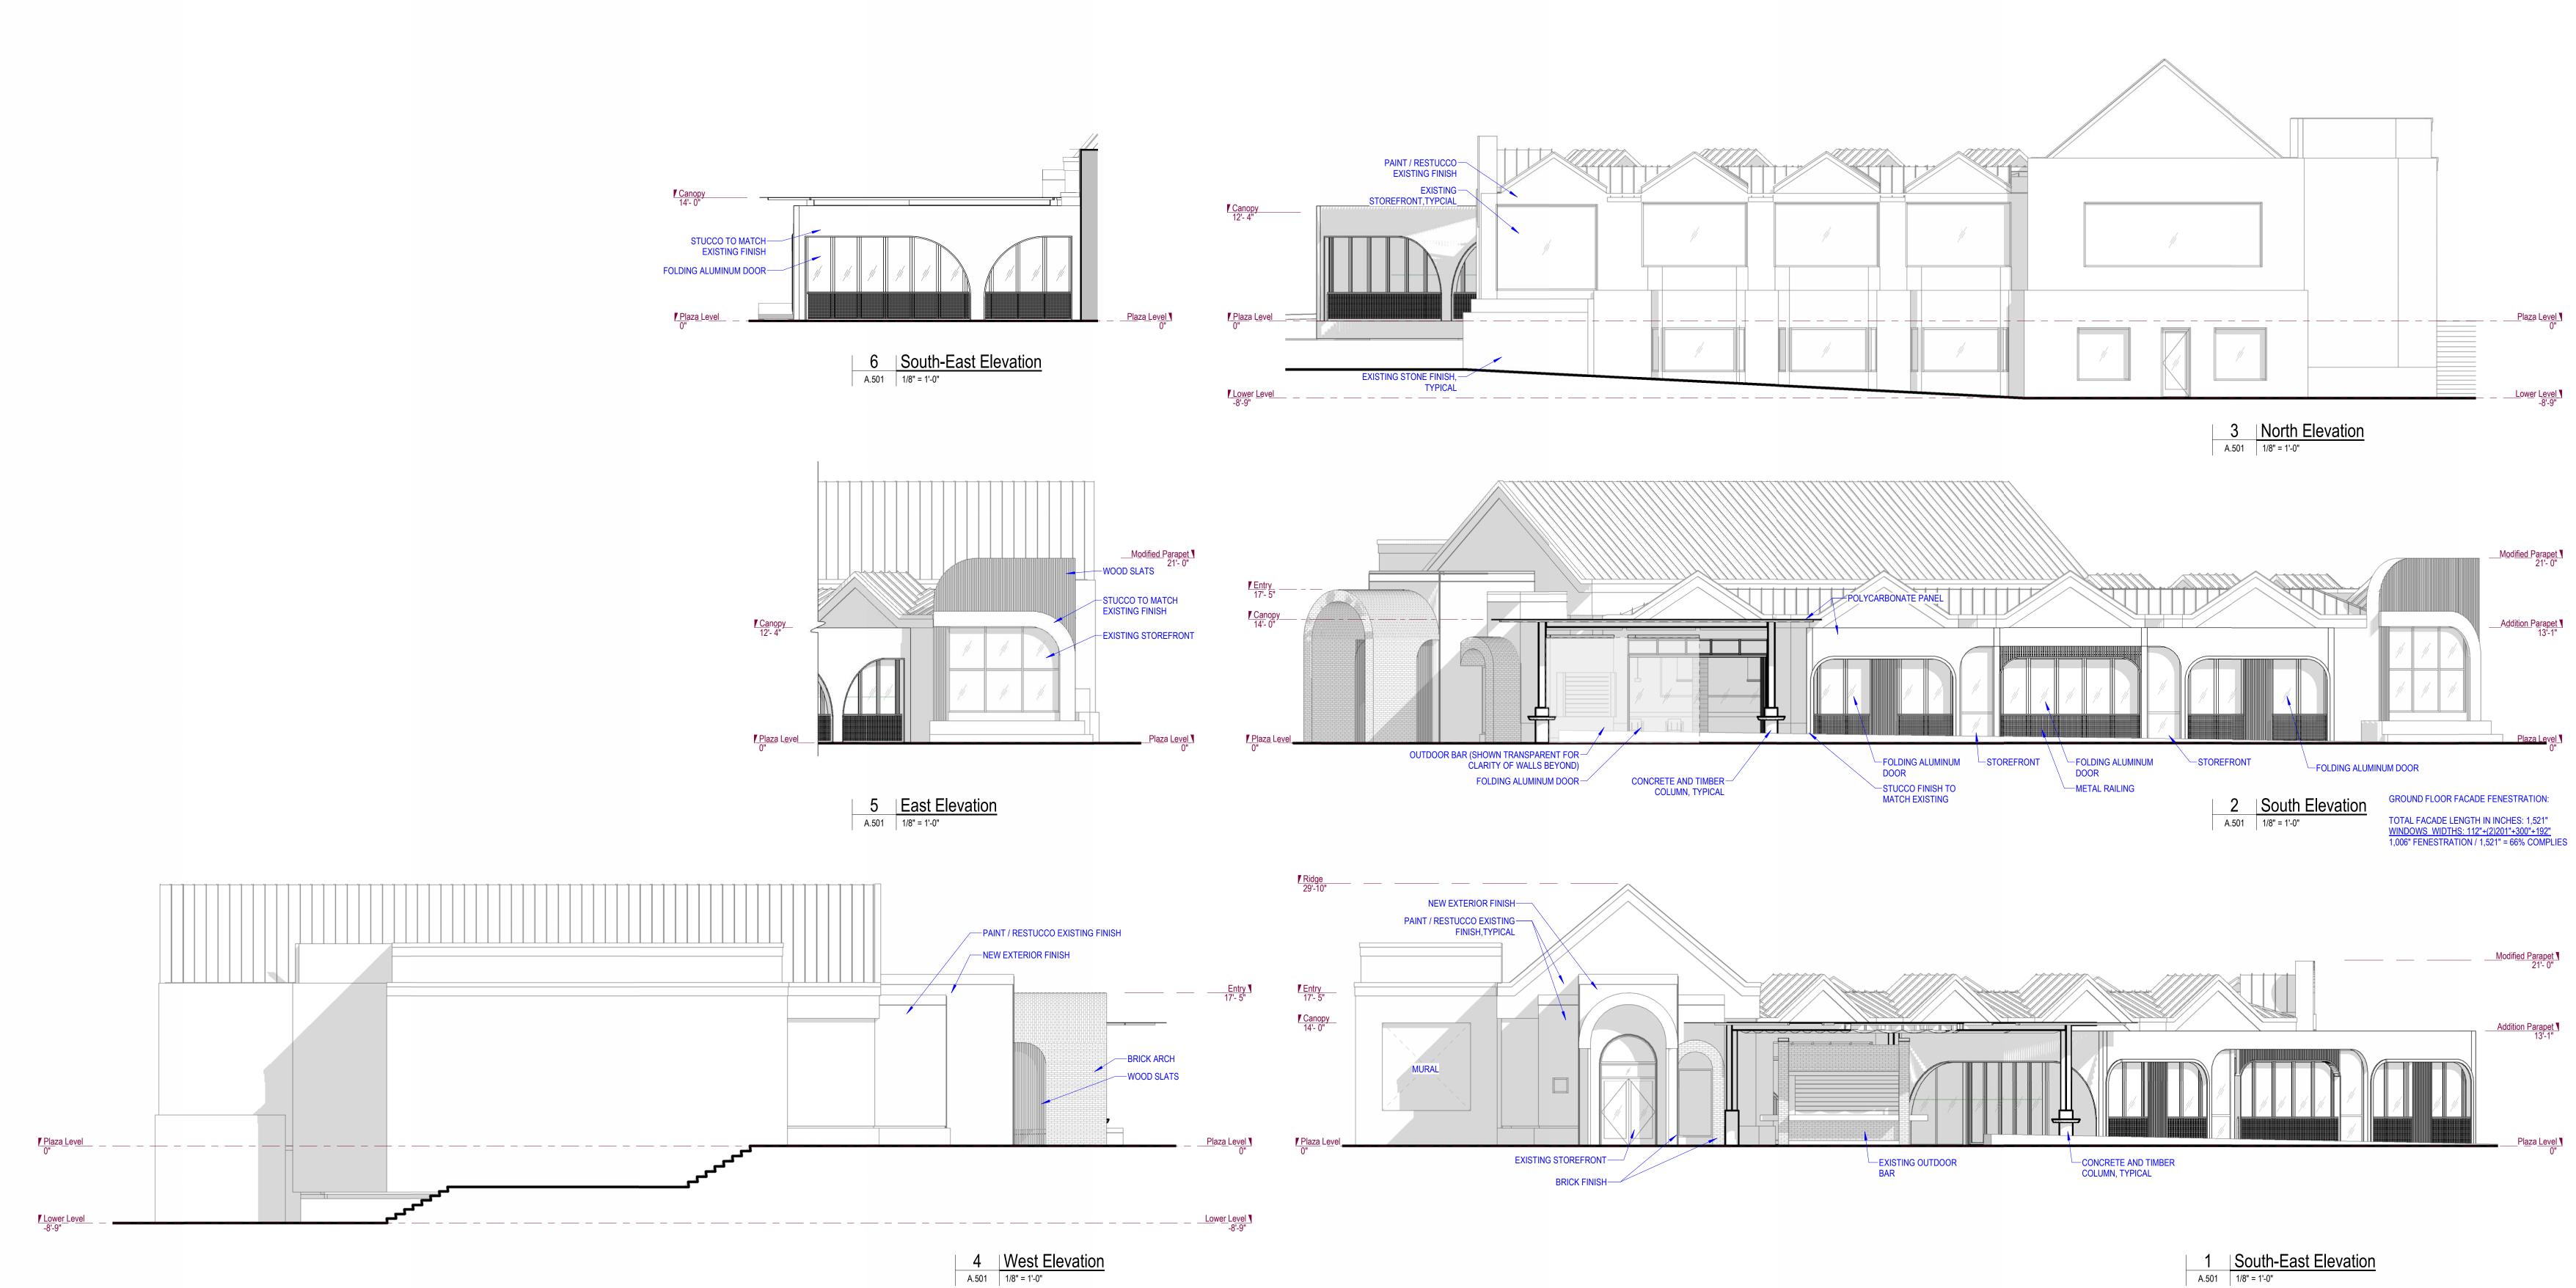

 1
 South-East Elevation

 A.501
 1/8" = 1'-0"

Exteriors

REV DATE

DESCRIPTION

Section