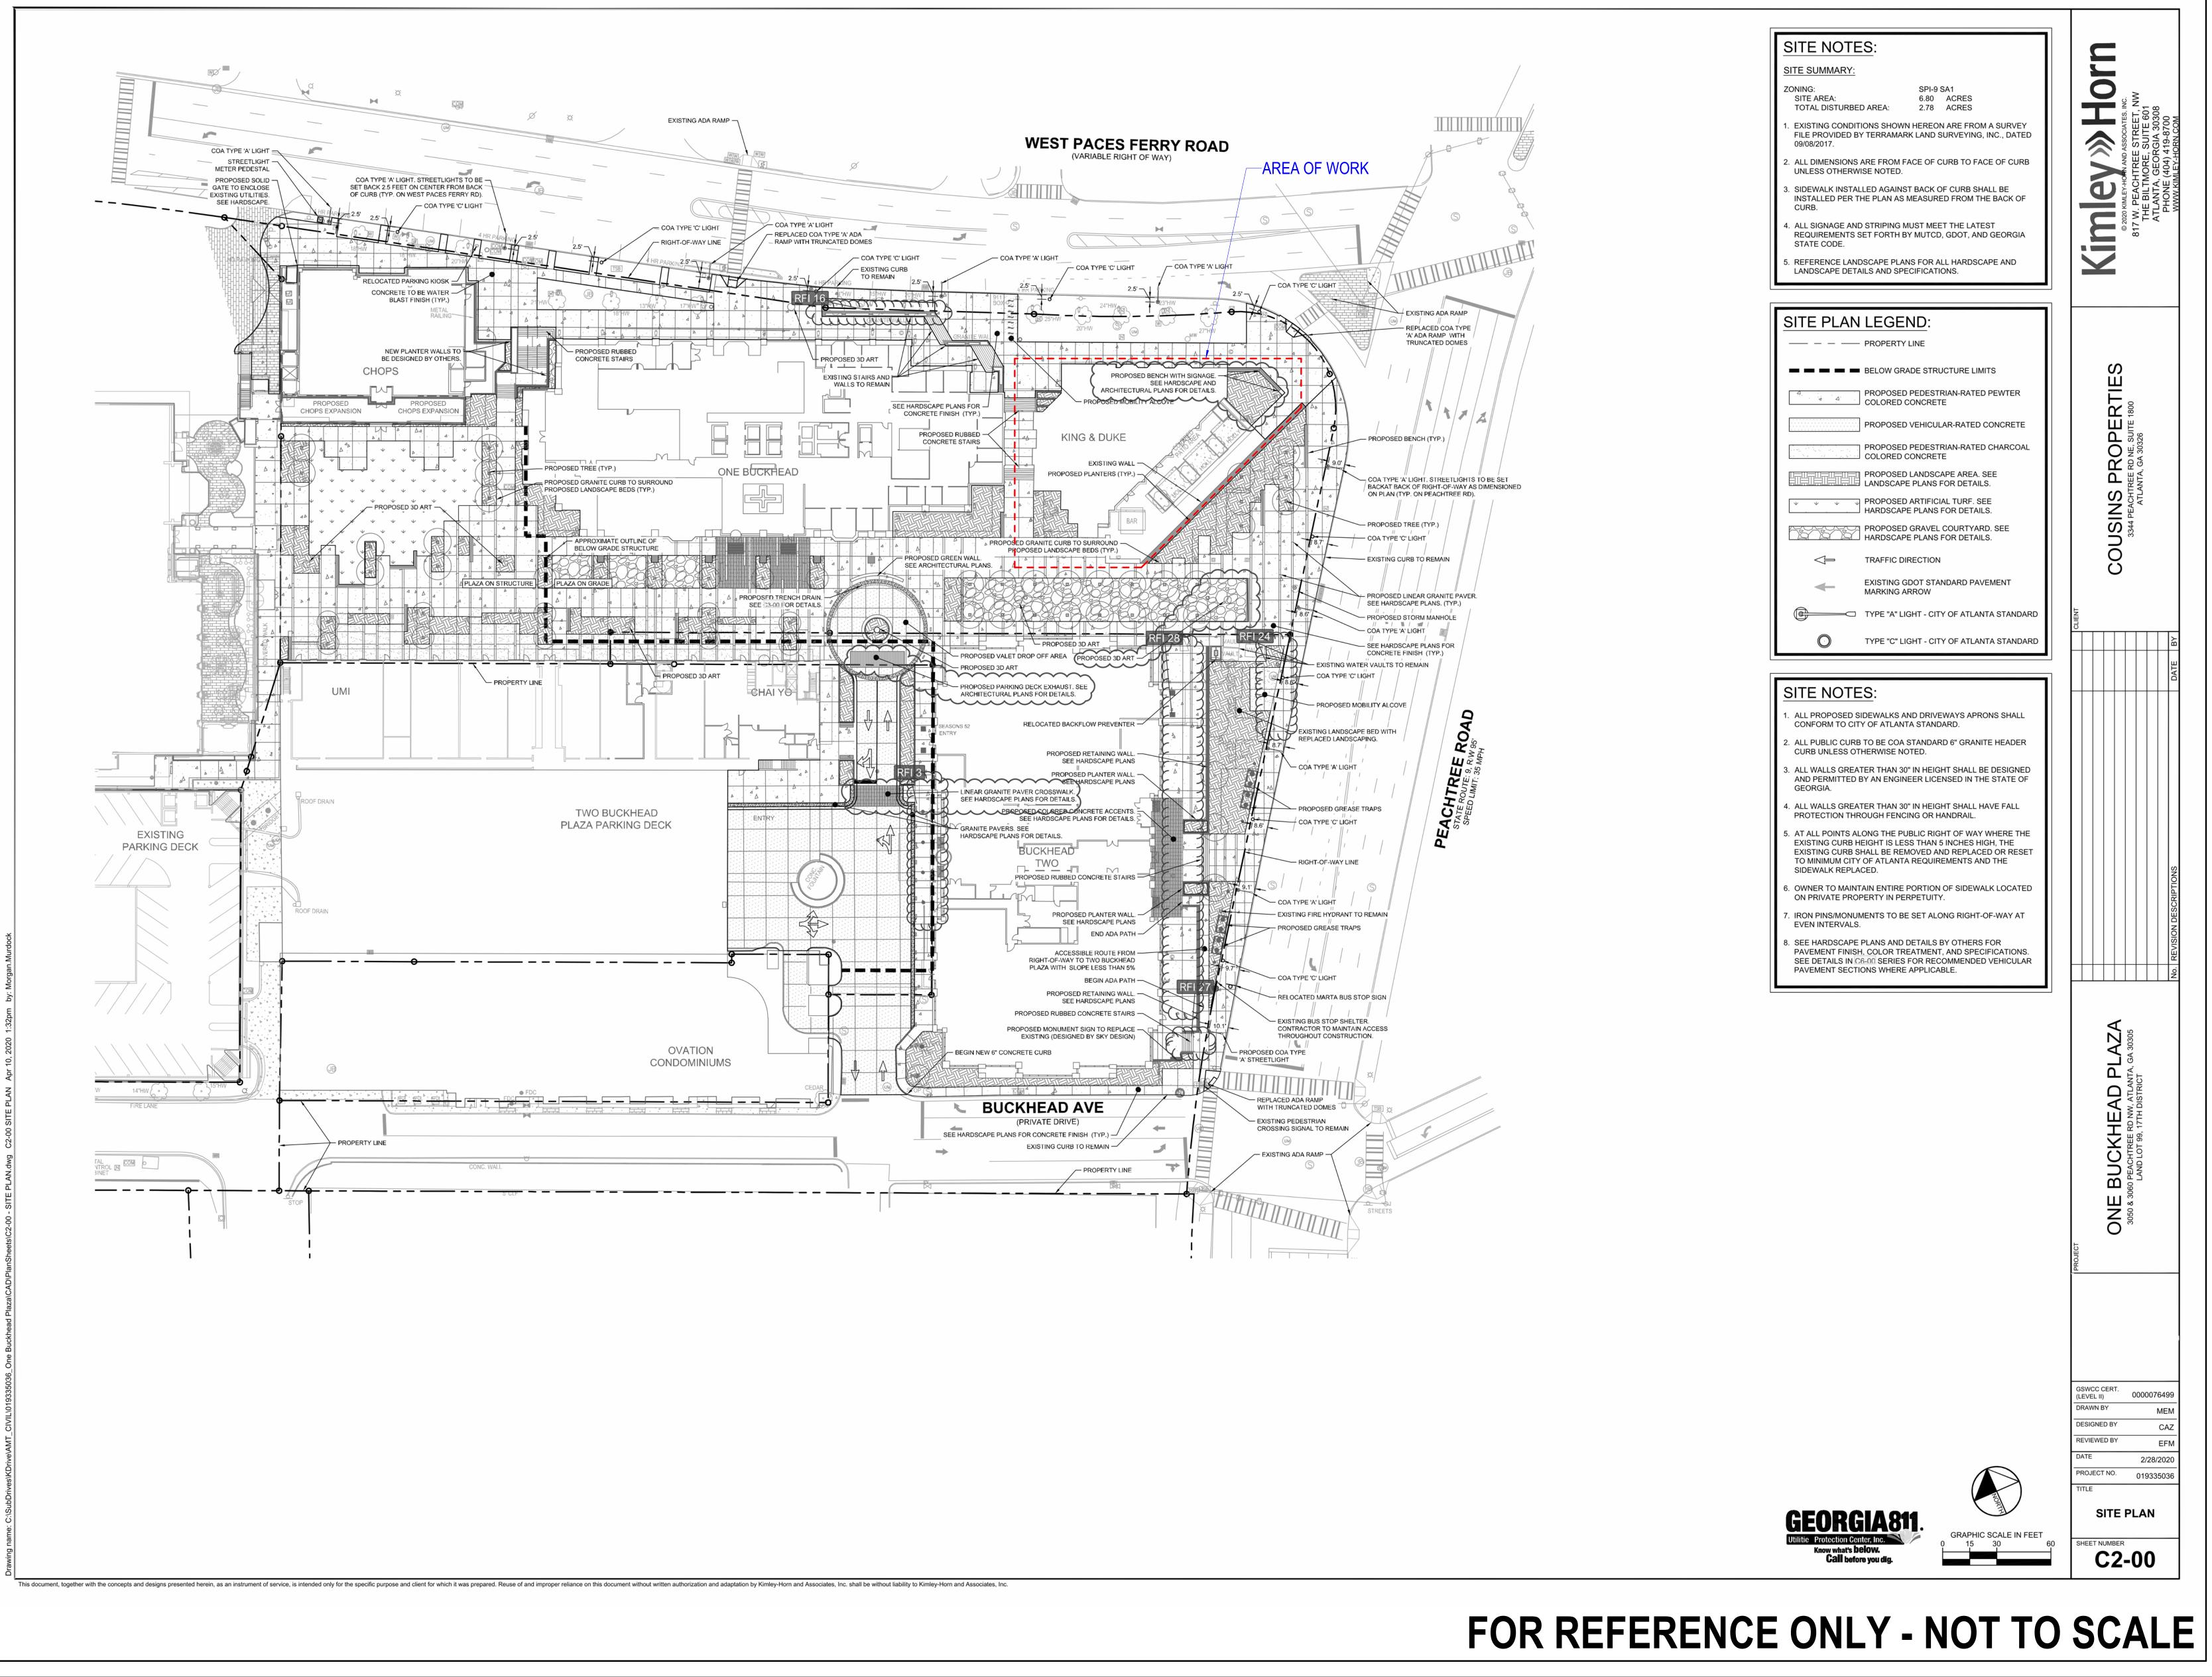

### **Existing Site Plan**

### FOR REFERENCE ONLY - NOT TO SCALE

3060 Peachtree Rd NW, Atlanta, GA 30305 CLIENT: Nooshe Jan, LLC

| REV | DATE       | DESCRIPTION  |
|-----|------------|--------------|
| 0   | 2023.09.18 | SAP Submital |