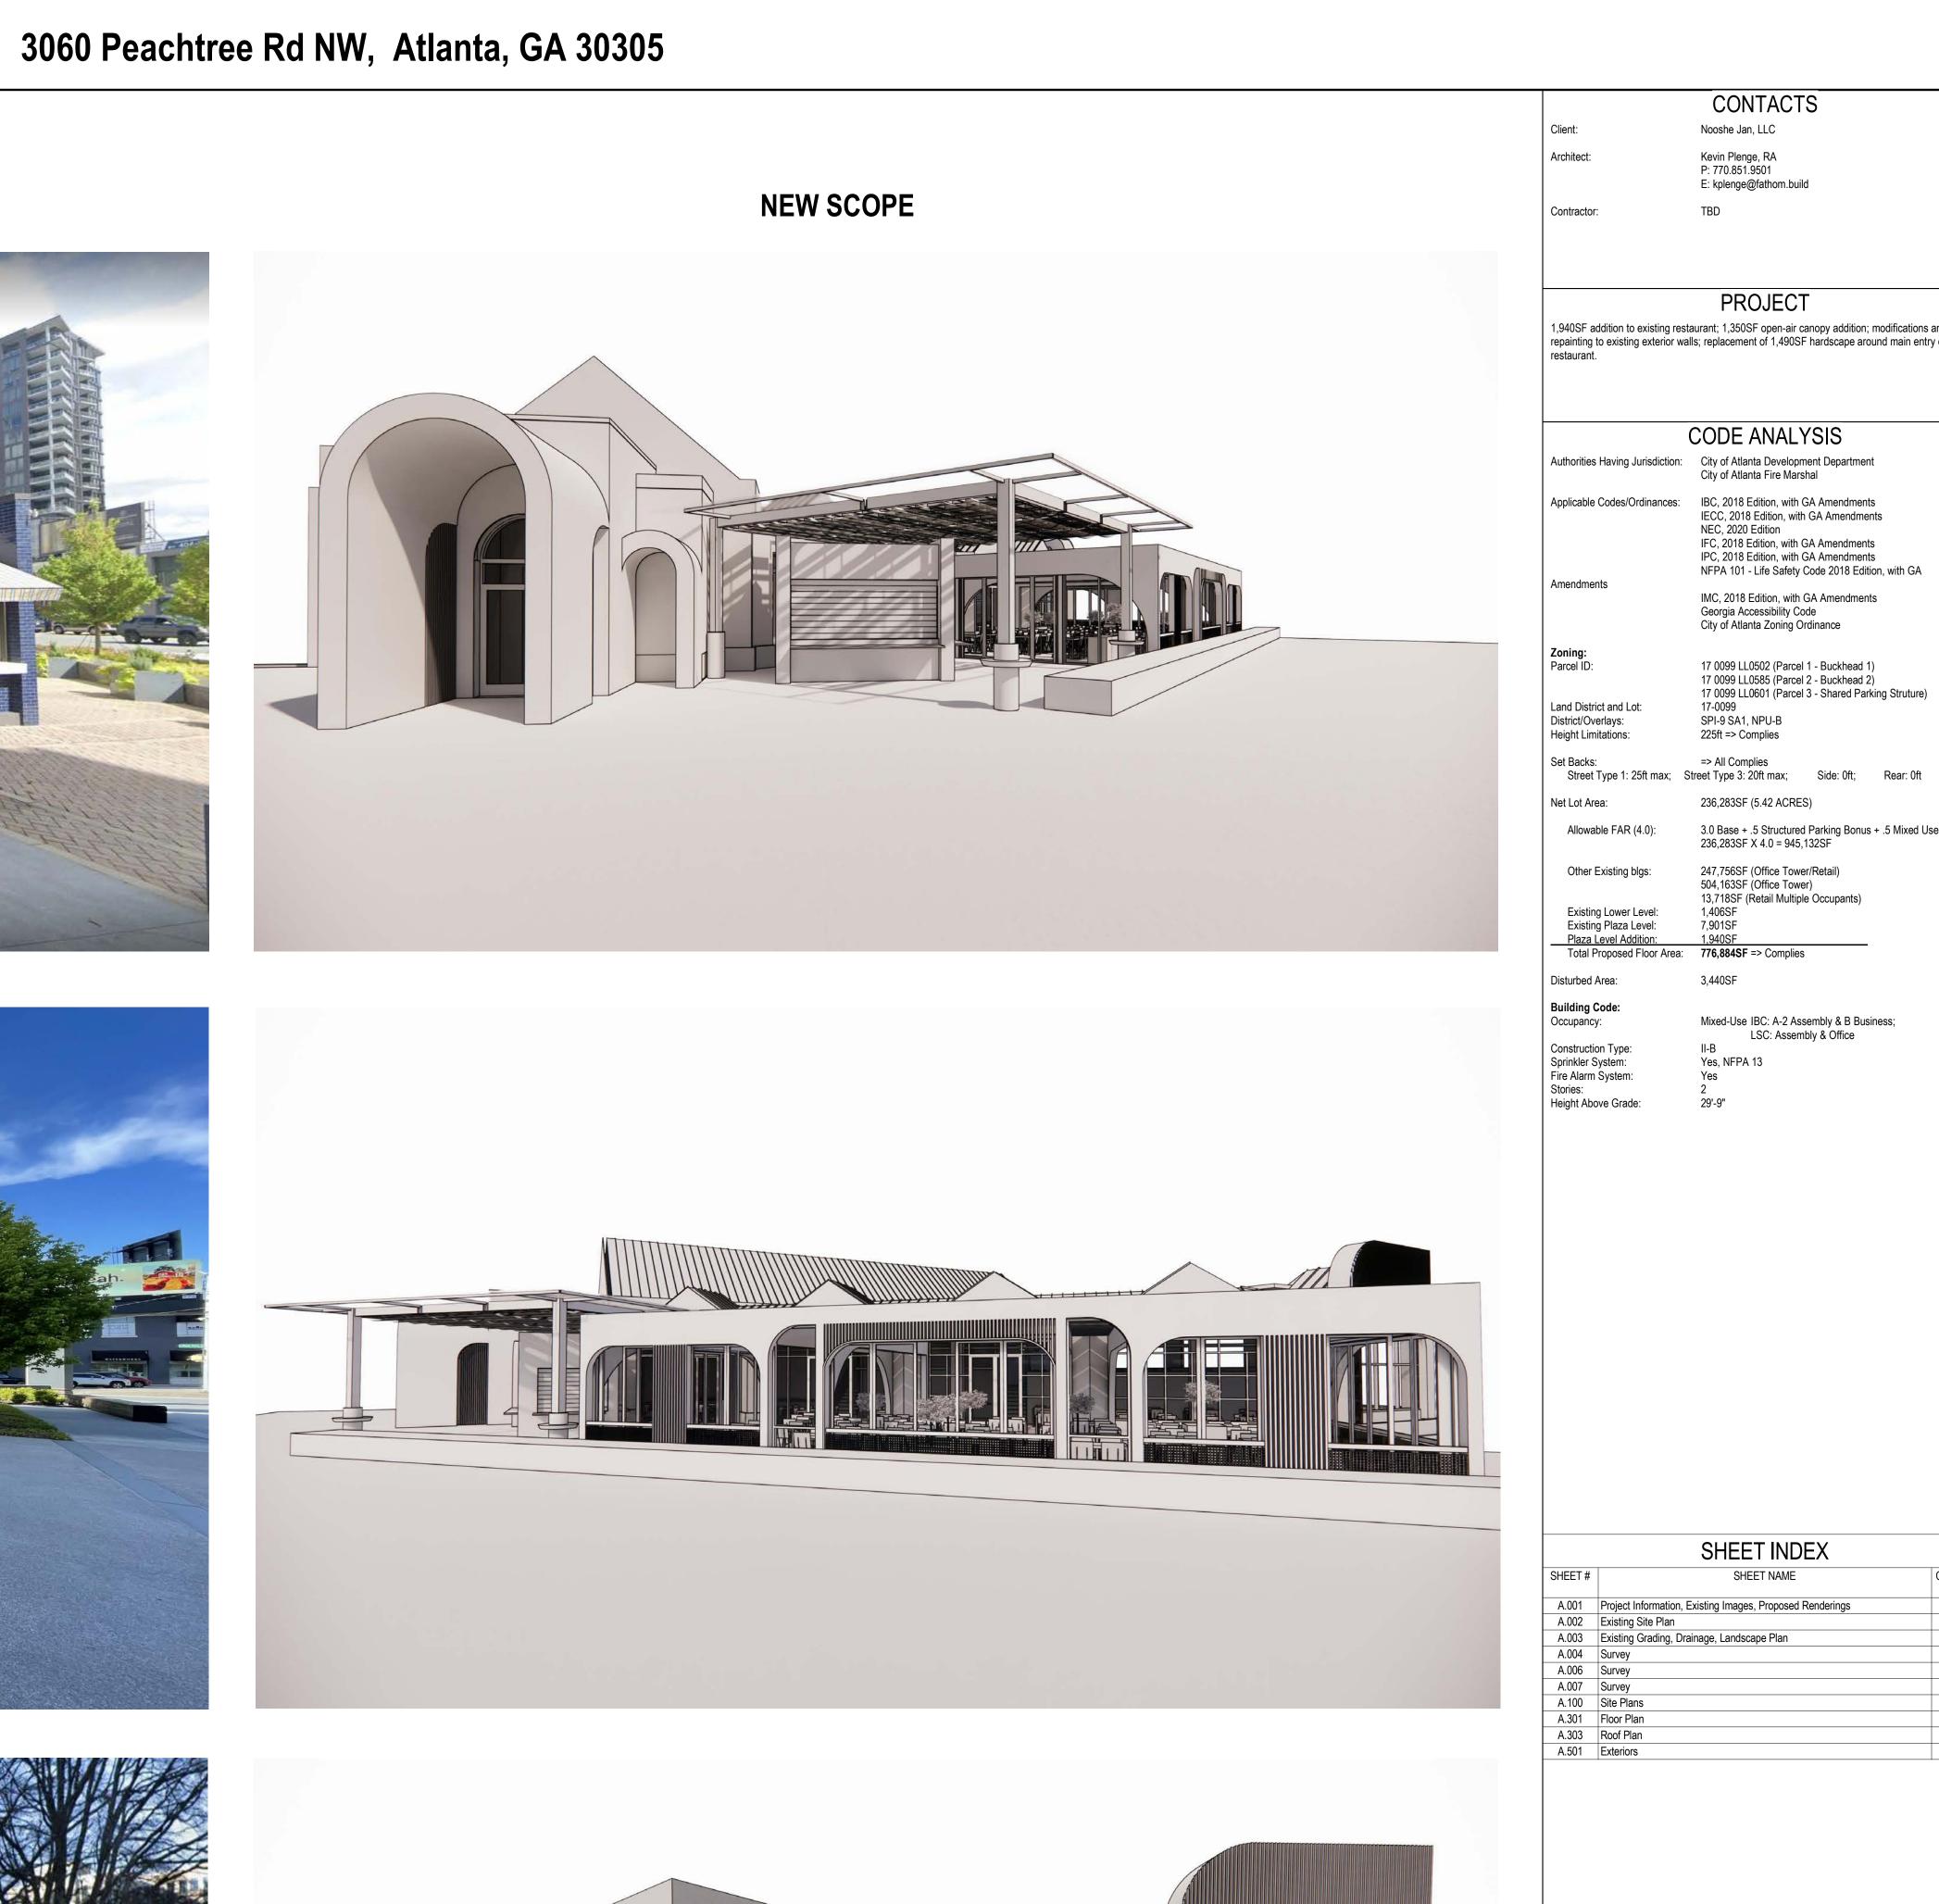

### A.001

3060 Peachtree Rd NW, Atlanta, GA 30305 CLIENT: Nooshe Jan, LLC

| REV | DATE       | DESCRIPTION  |
|-----|------------|--------------|
| 0   | 2023.09.18 | SAP Submital |