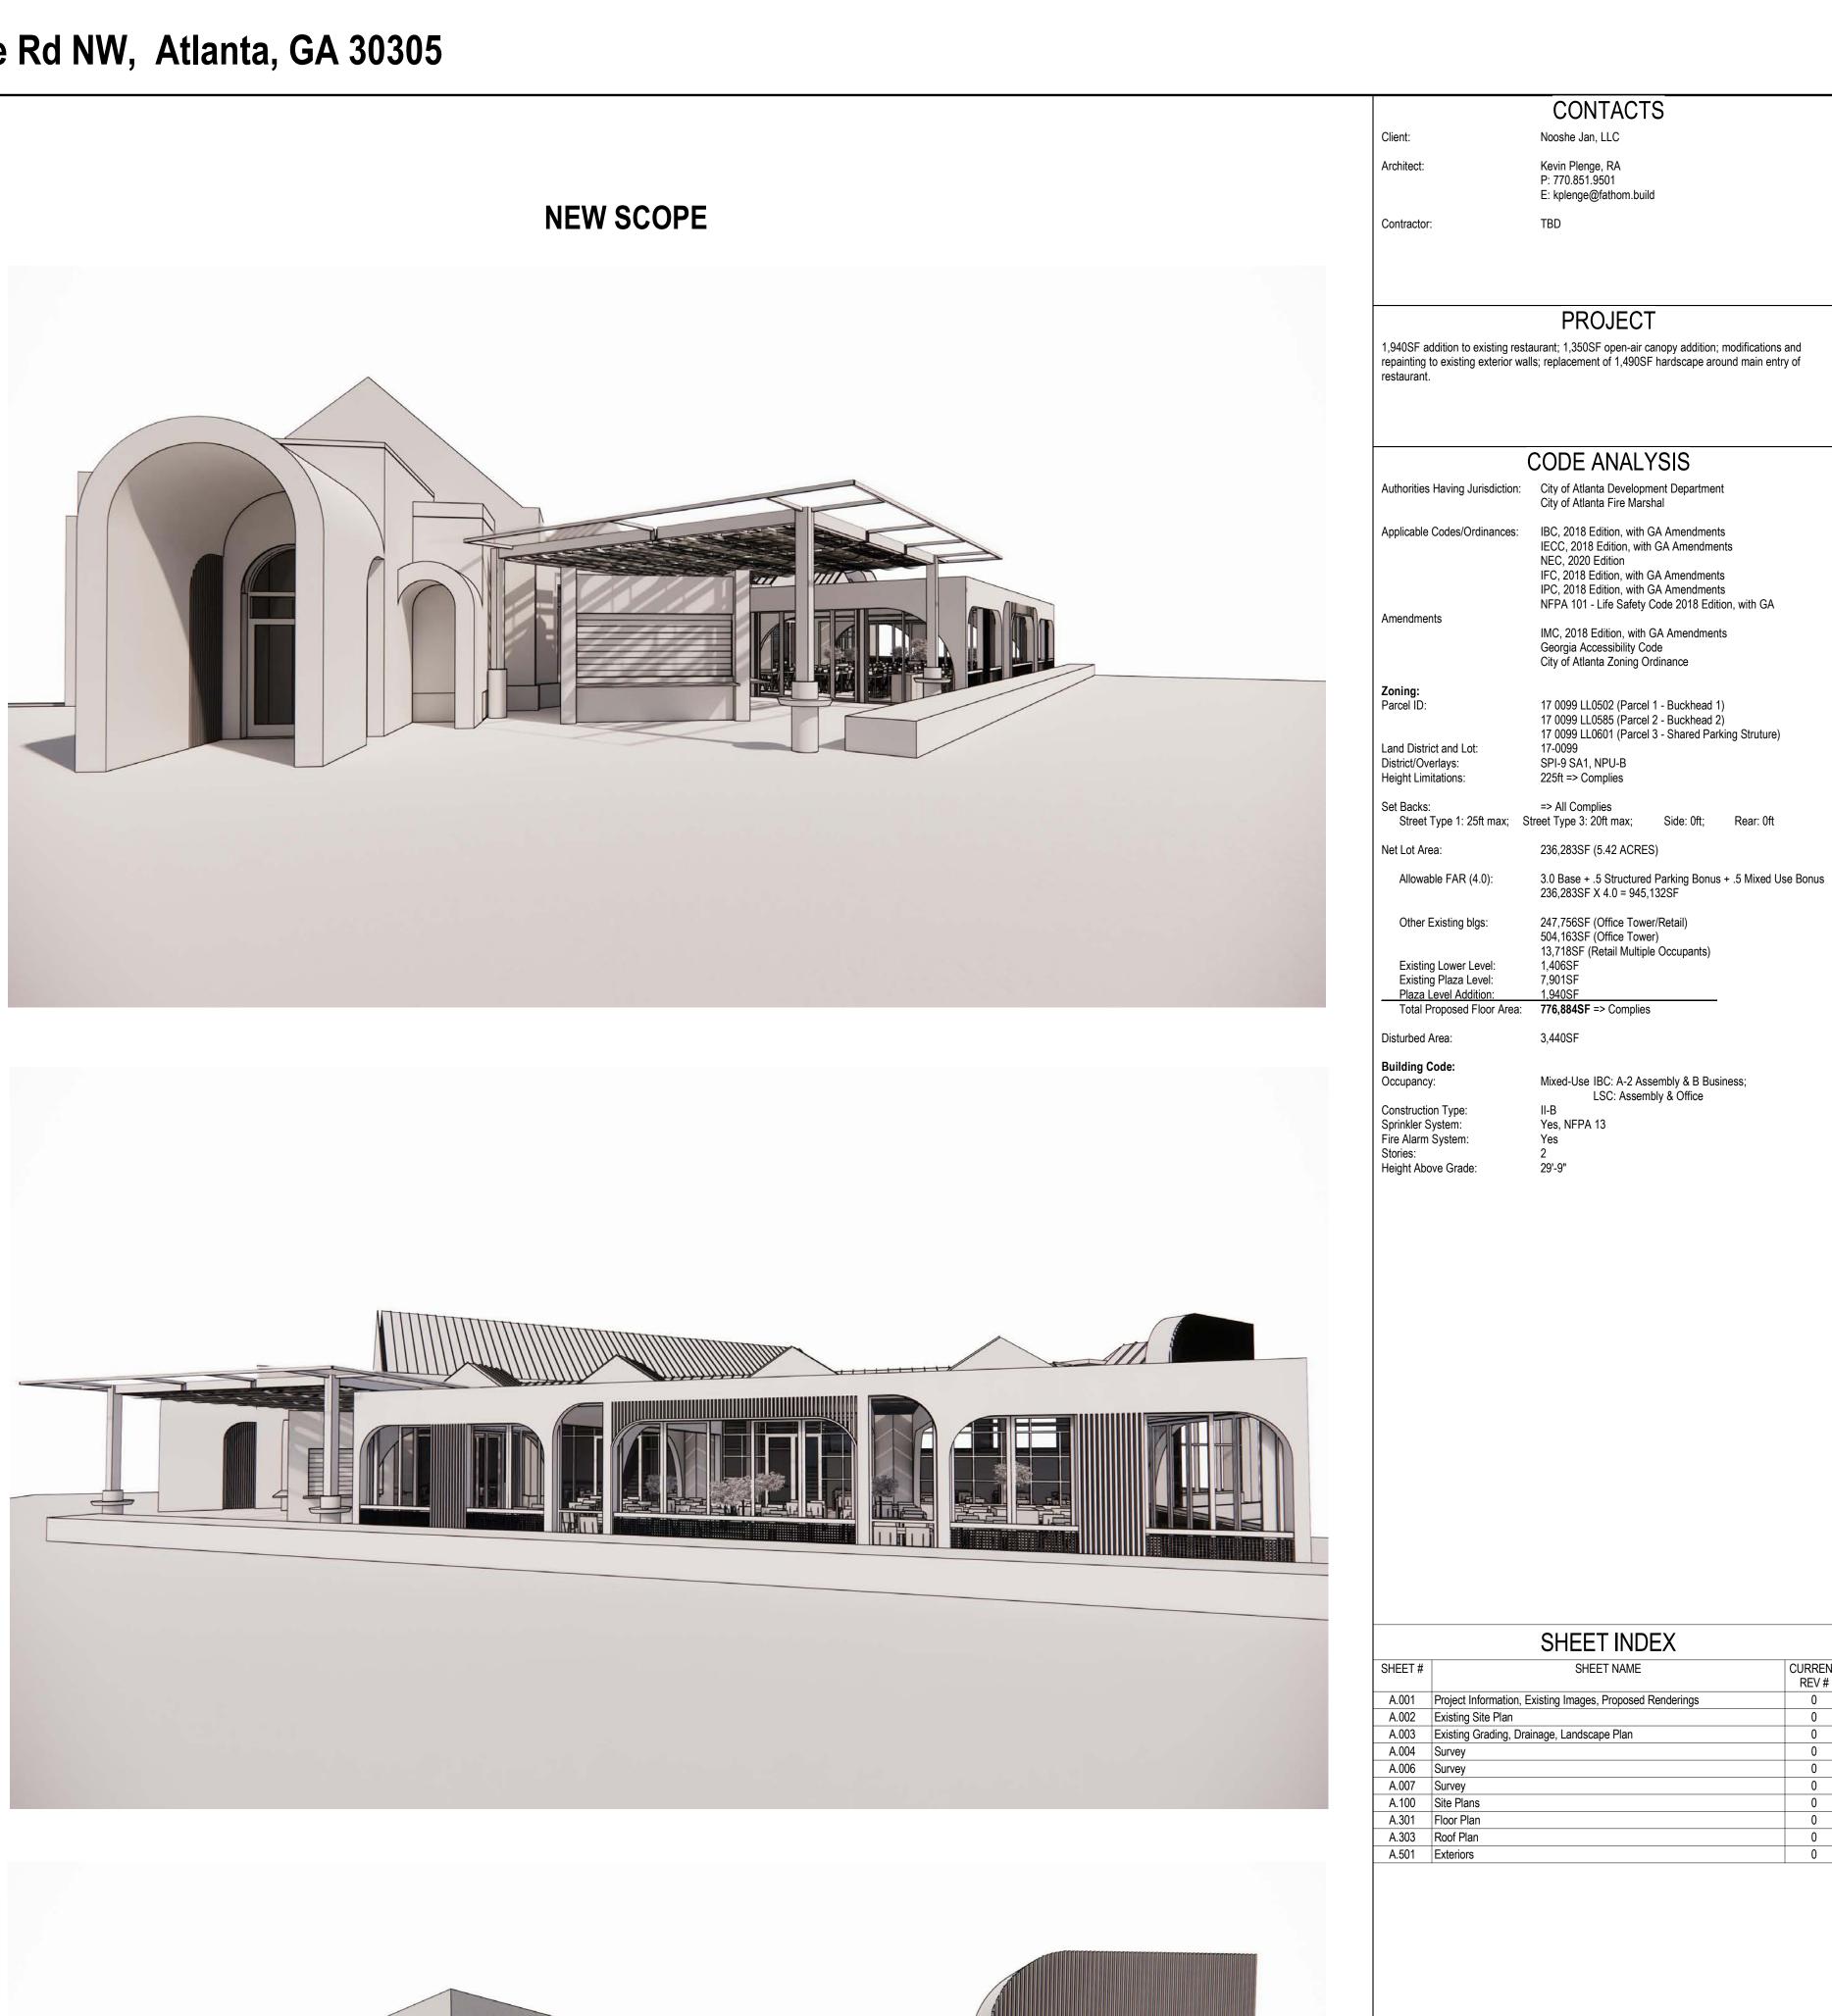

# Delbar Buckhead

AN LE

3060 Peachtree Rd NW, Atlanta, GA 30305 CLIENT: Nooshe Jan, LLC

| REV | DATE       | DESCRIPTION  |
|-----|------------|--------------|
| 0   | 2023.09.18 | SAP Submital |

### A.001

3060 Peachtree Rd NW, Atlanta, GA 30305 CLIENT: Nooshe Jan, LLC

| REV | DATE       | DESCRIPTION  |
|-----|------------|--------------|
| 0   | 2023.09.18 | SAP Submital |