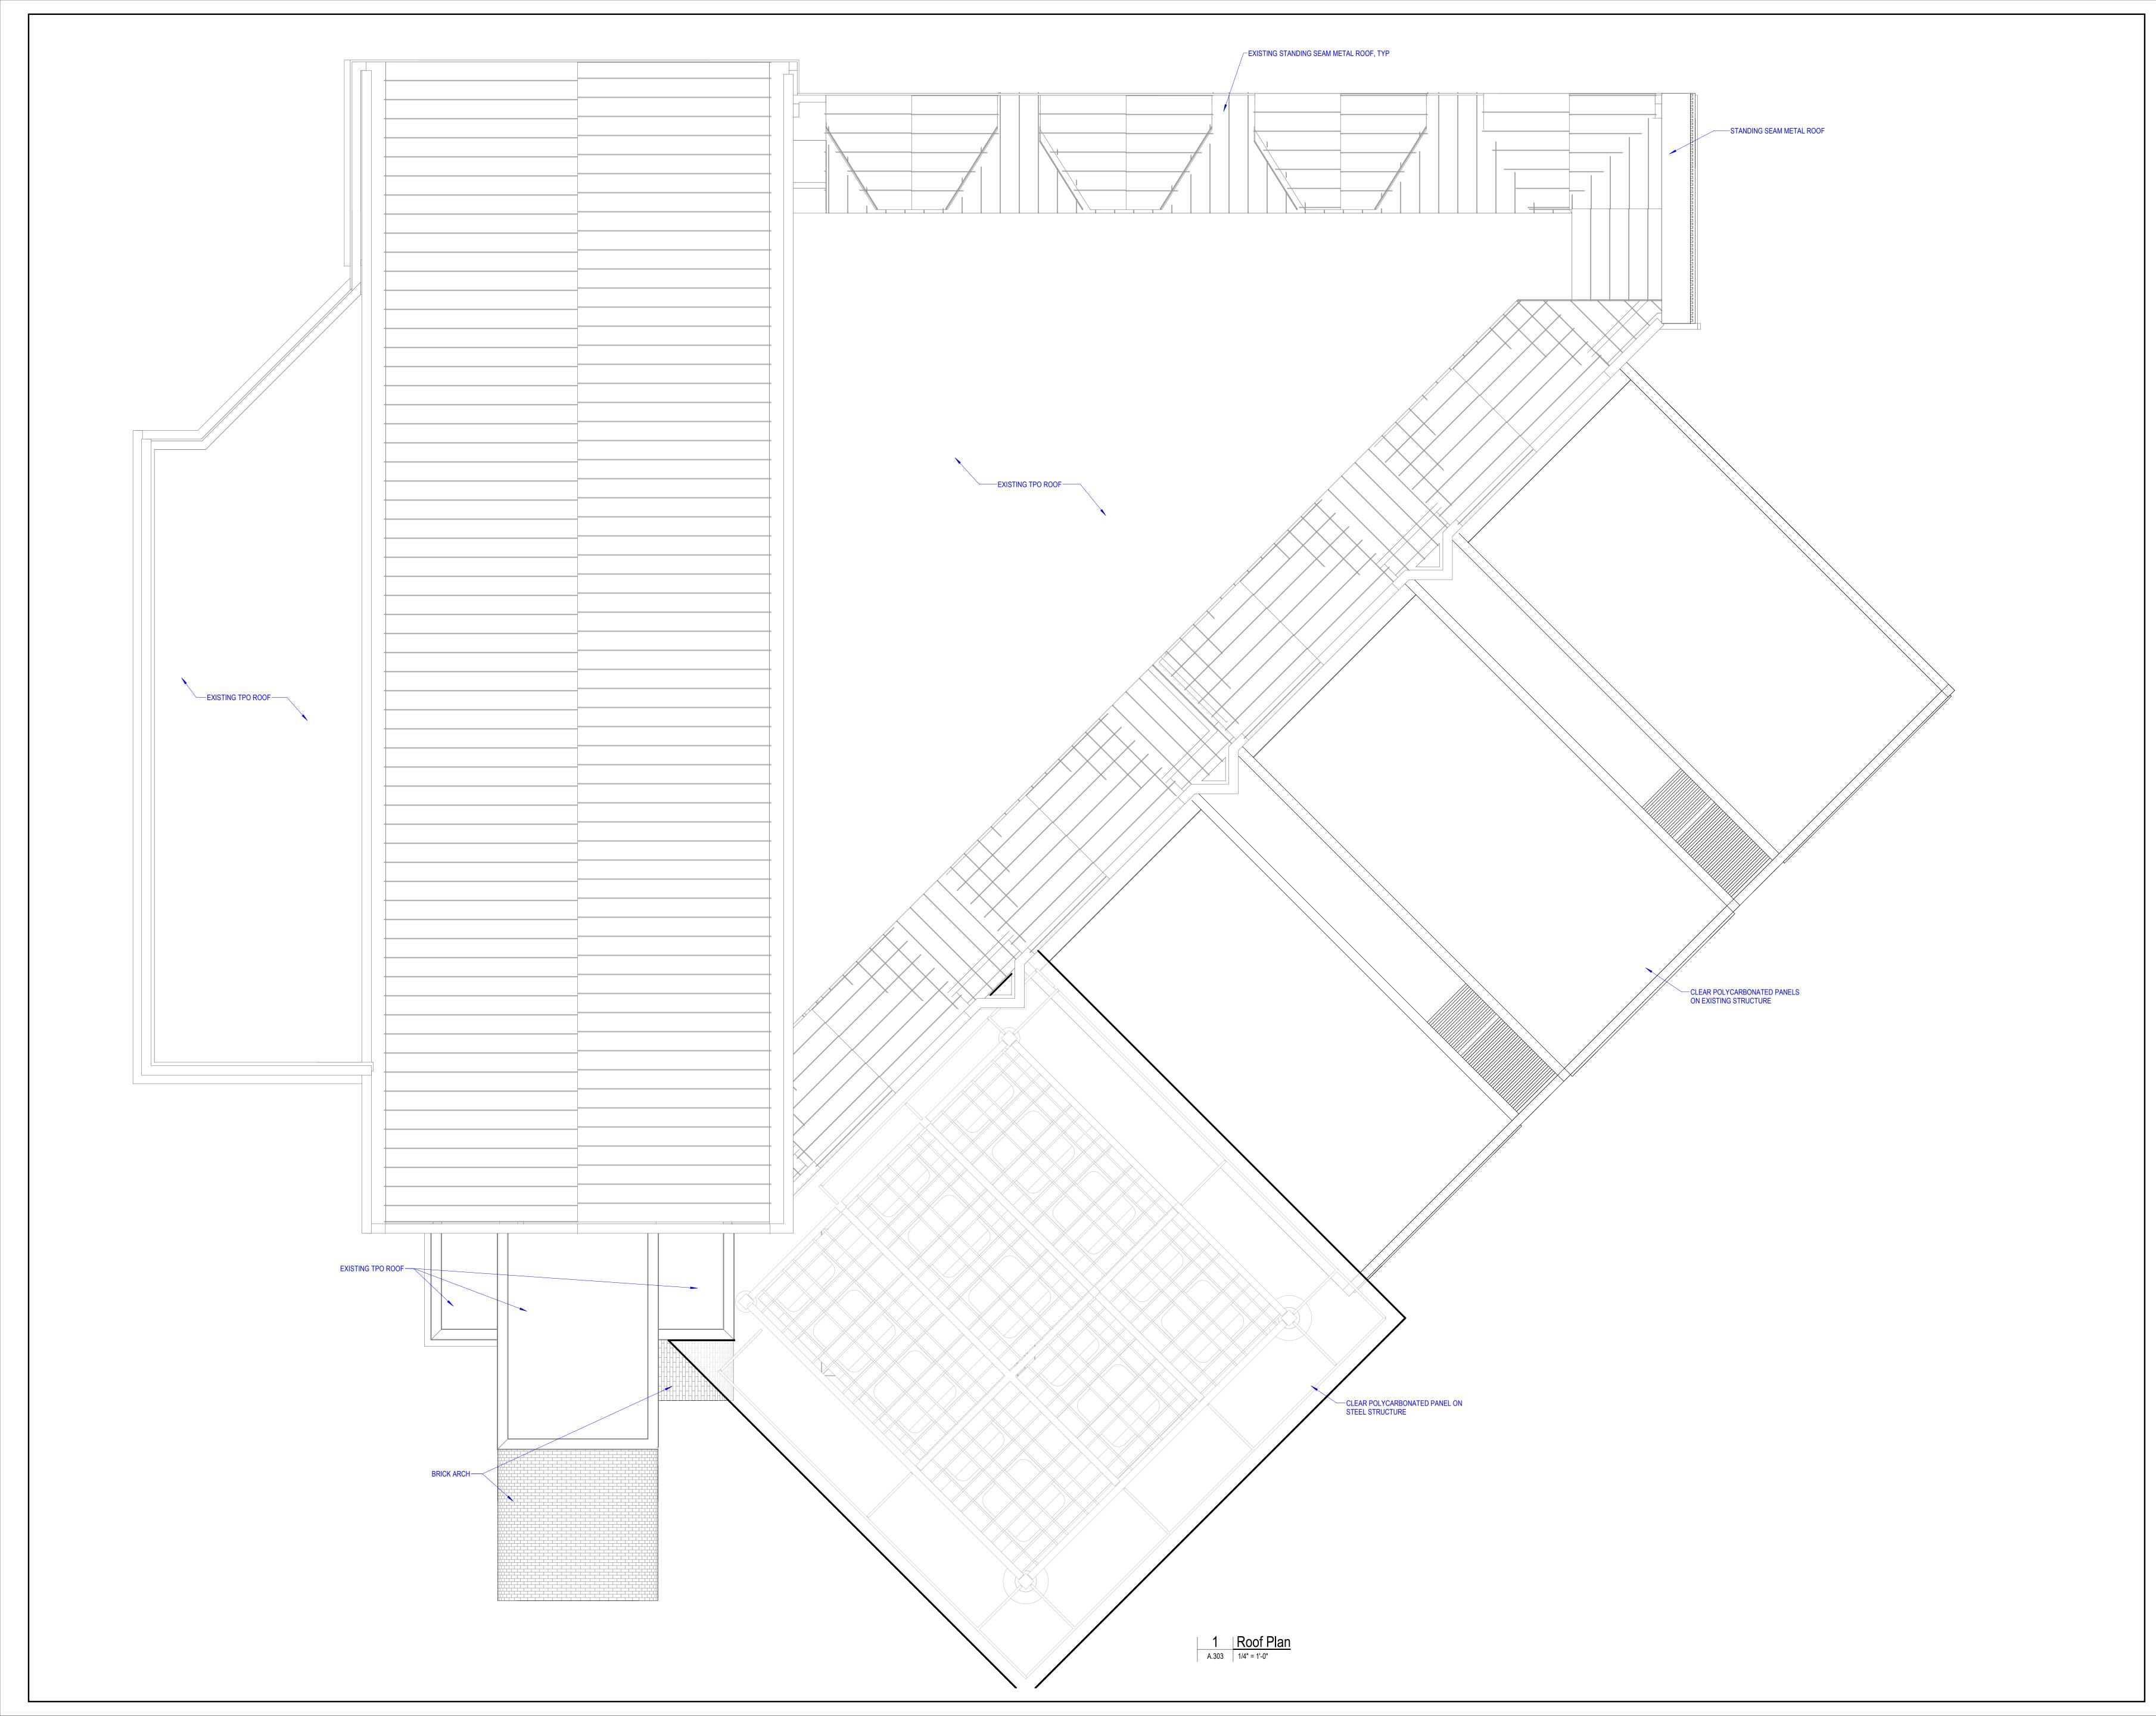

TION













# FOR REFERENCE ONLY - NOT TO SCALE



| REV | DATE       | DESCRIPTION  |
|-----|------------|--------------|
| 0   | 2023.09.18 | SAP Submital |







## FOR REFERENCE ONLY - NOT TO SCALE



| REV | DATE       | DESCRIPTION  |
|-----|------------|--------------|
| 0   | 2023.09.18 | SAP Submital |







### FOR REFERENCE ONLY - NOT TO SCALE



| REV | DATE       | DESCRIPTION  |
|-----|------------|--------------|
| 0   | 2023.09.18 | SAP Submital |







 2
 Partial Site Plan

 A.100
 1" = 10'-0"



| REV | DATE       | DESCRIPTION  |
|-----|------------|--------------|
| 0   | 2023.09.18 | SAP Submital |









3060 Peachtree Rd NW, Atlanta, GA 30305

| REV | DATE       | DESCRIPTION  |
|-----|------------|--------------|
| 0   | 2023.09.18 | SAP Submital |









| REV | DATE       | DESCRIPTION  |
|-----|------------|--------------|
| 0   | 2023.09.18 | SAP Submital |









 1
 South-East Elevation

 A.501
 1/8" = 1'-0"



Exteriors







REV DATE

DESCRIPTION

Section