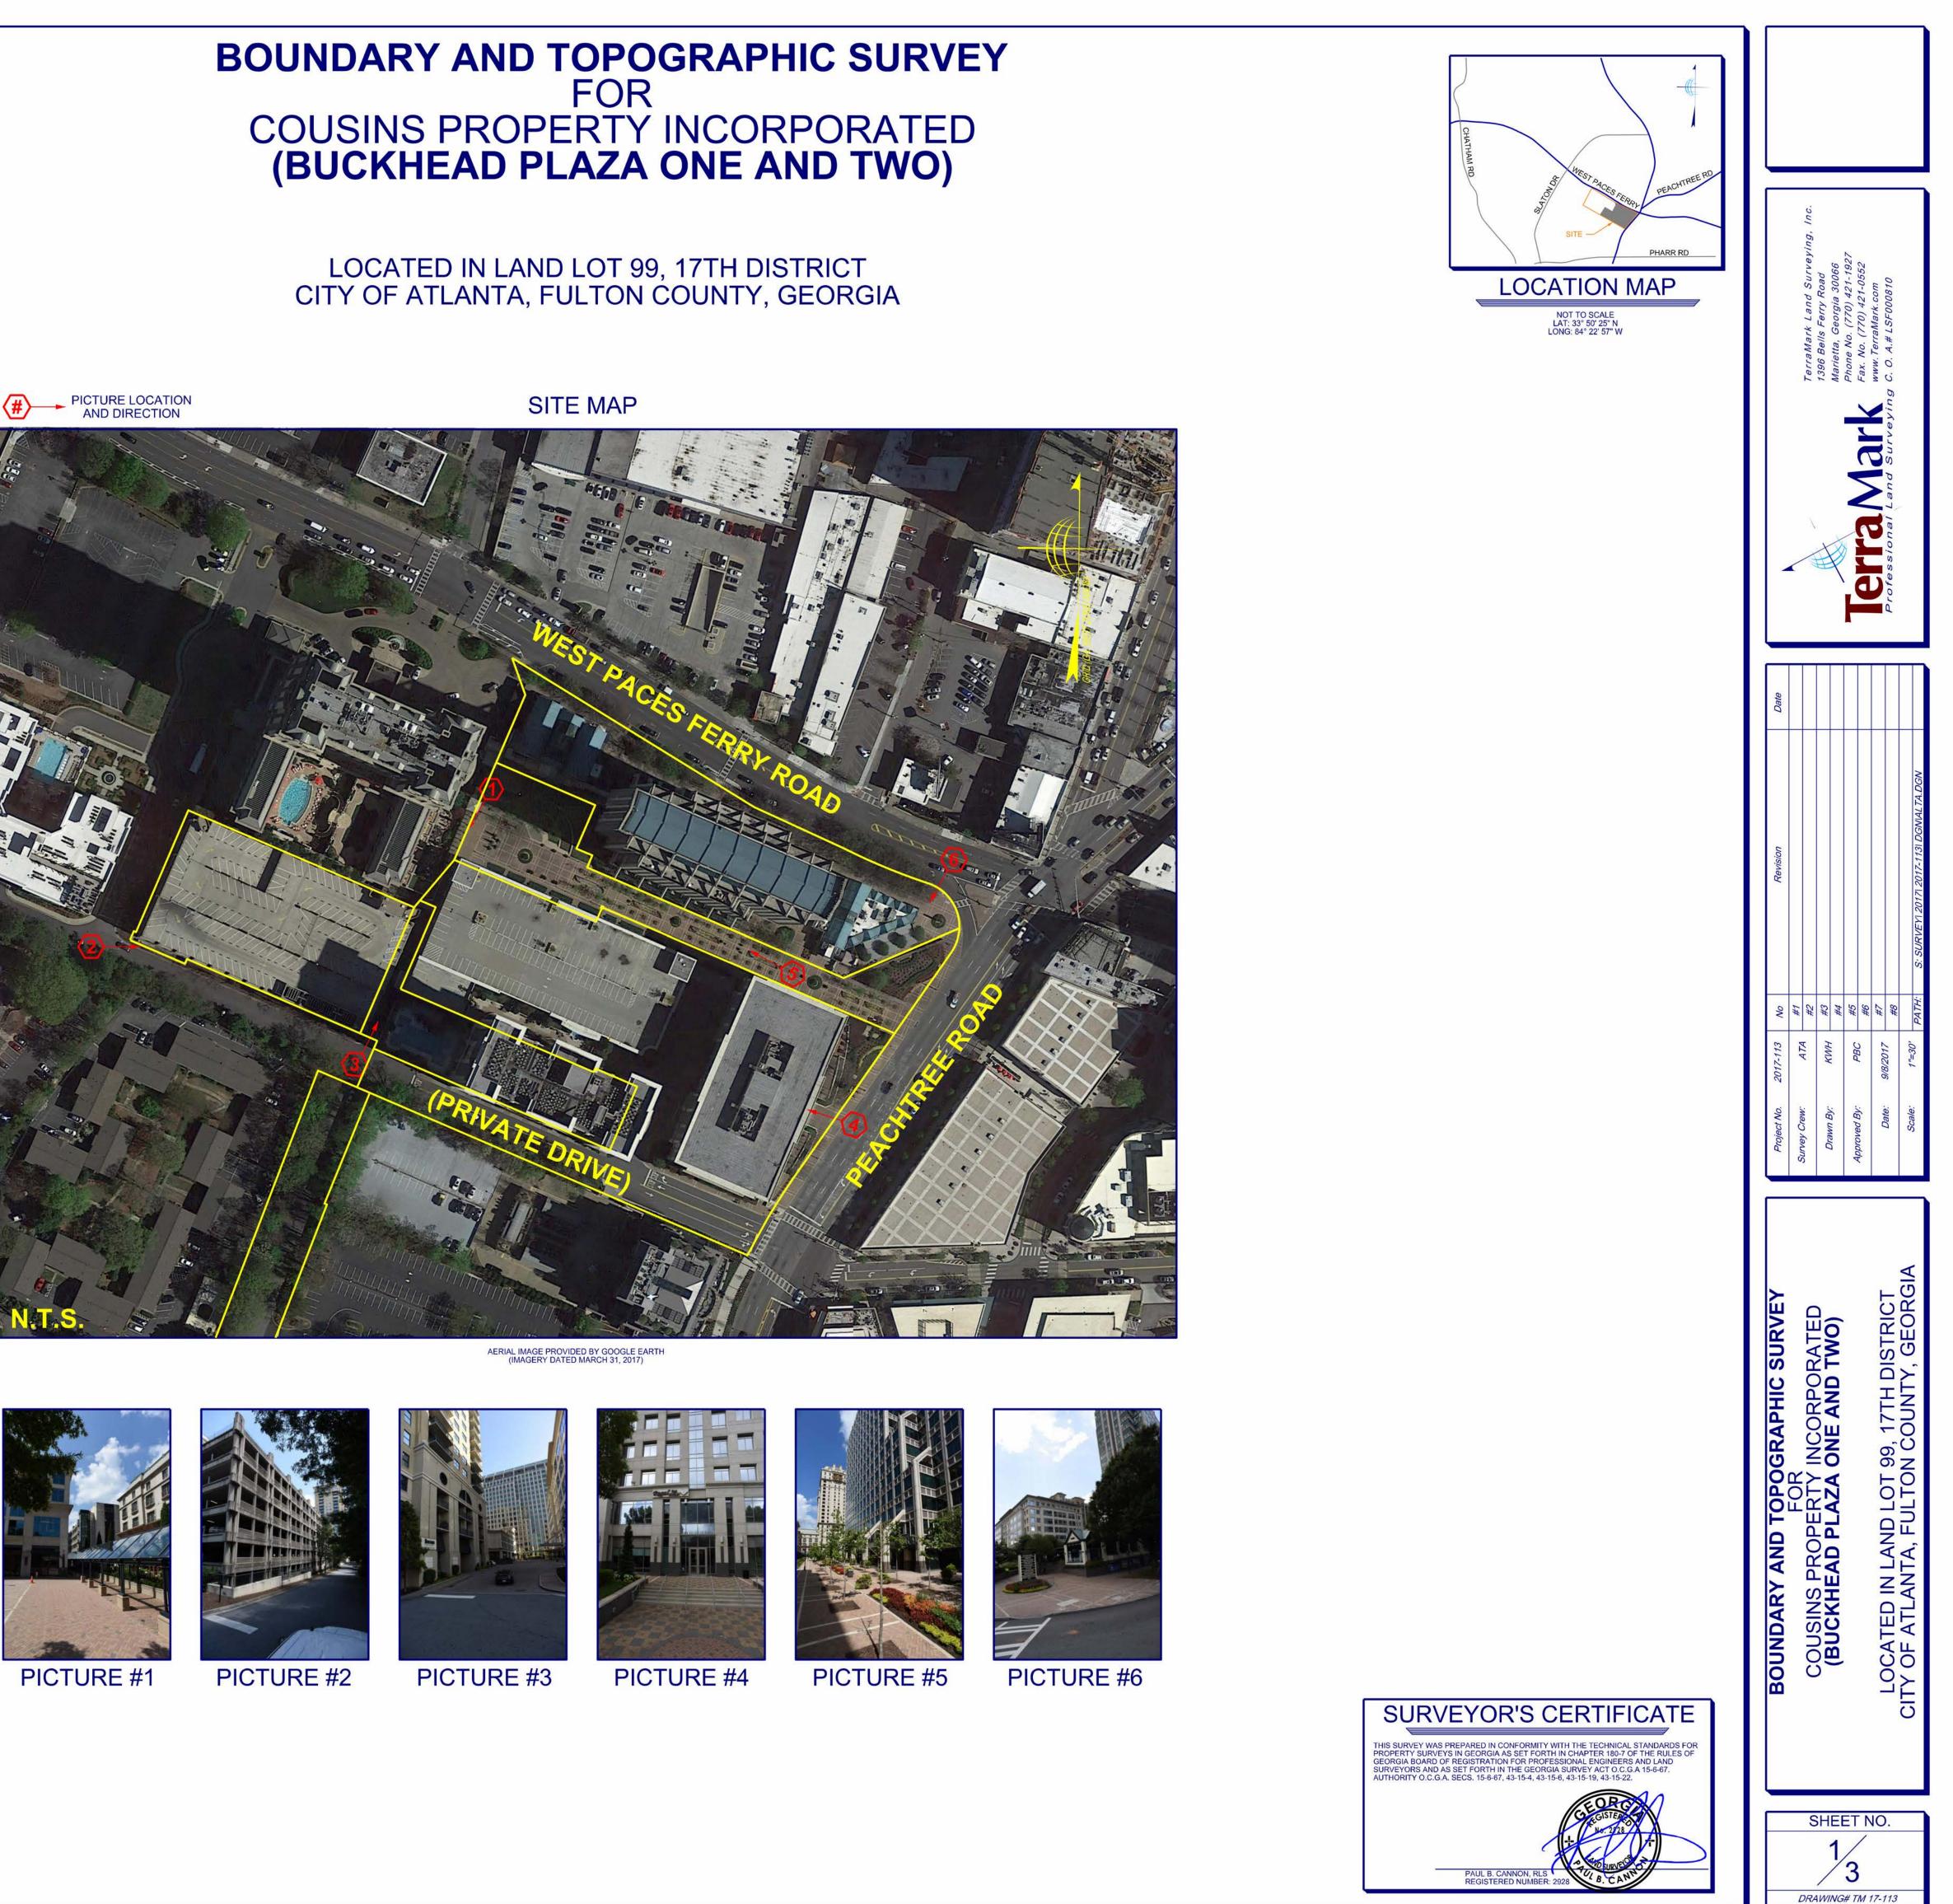

### FOR **COUSINS PROPERTY INCORPORATED** (BUCKHEAD PLAZA ONE AND TWO)

# LOCATED IN LAND LOT 99, 17TH DISTRICT

PICTURE LOCATION