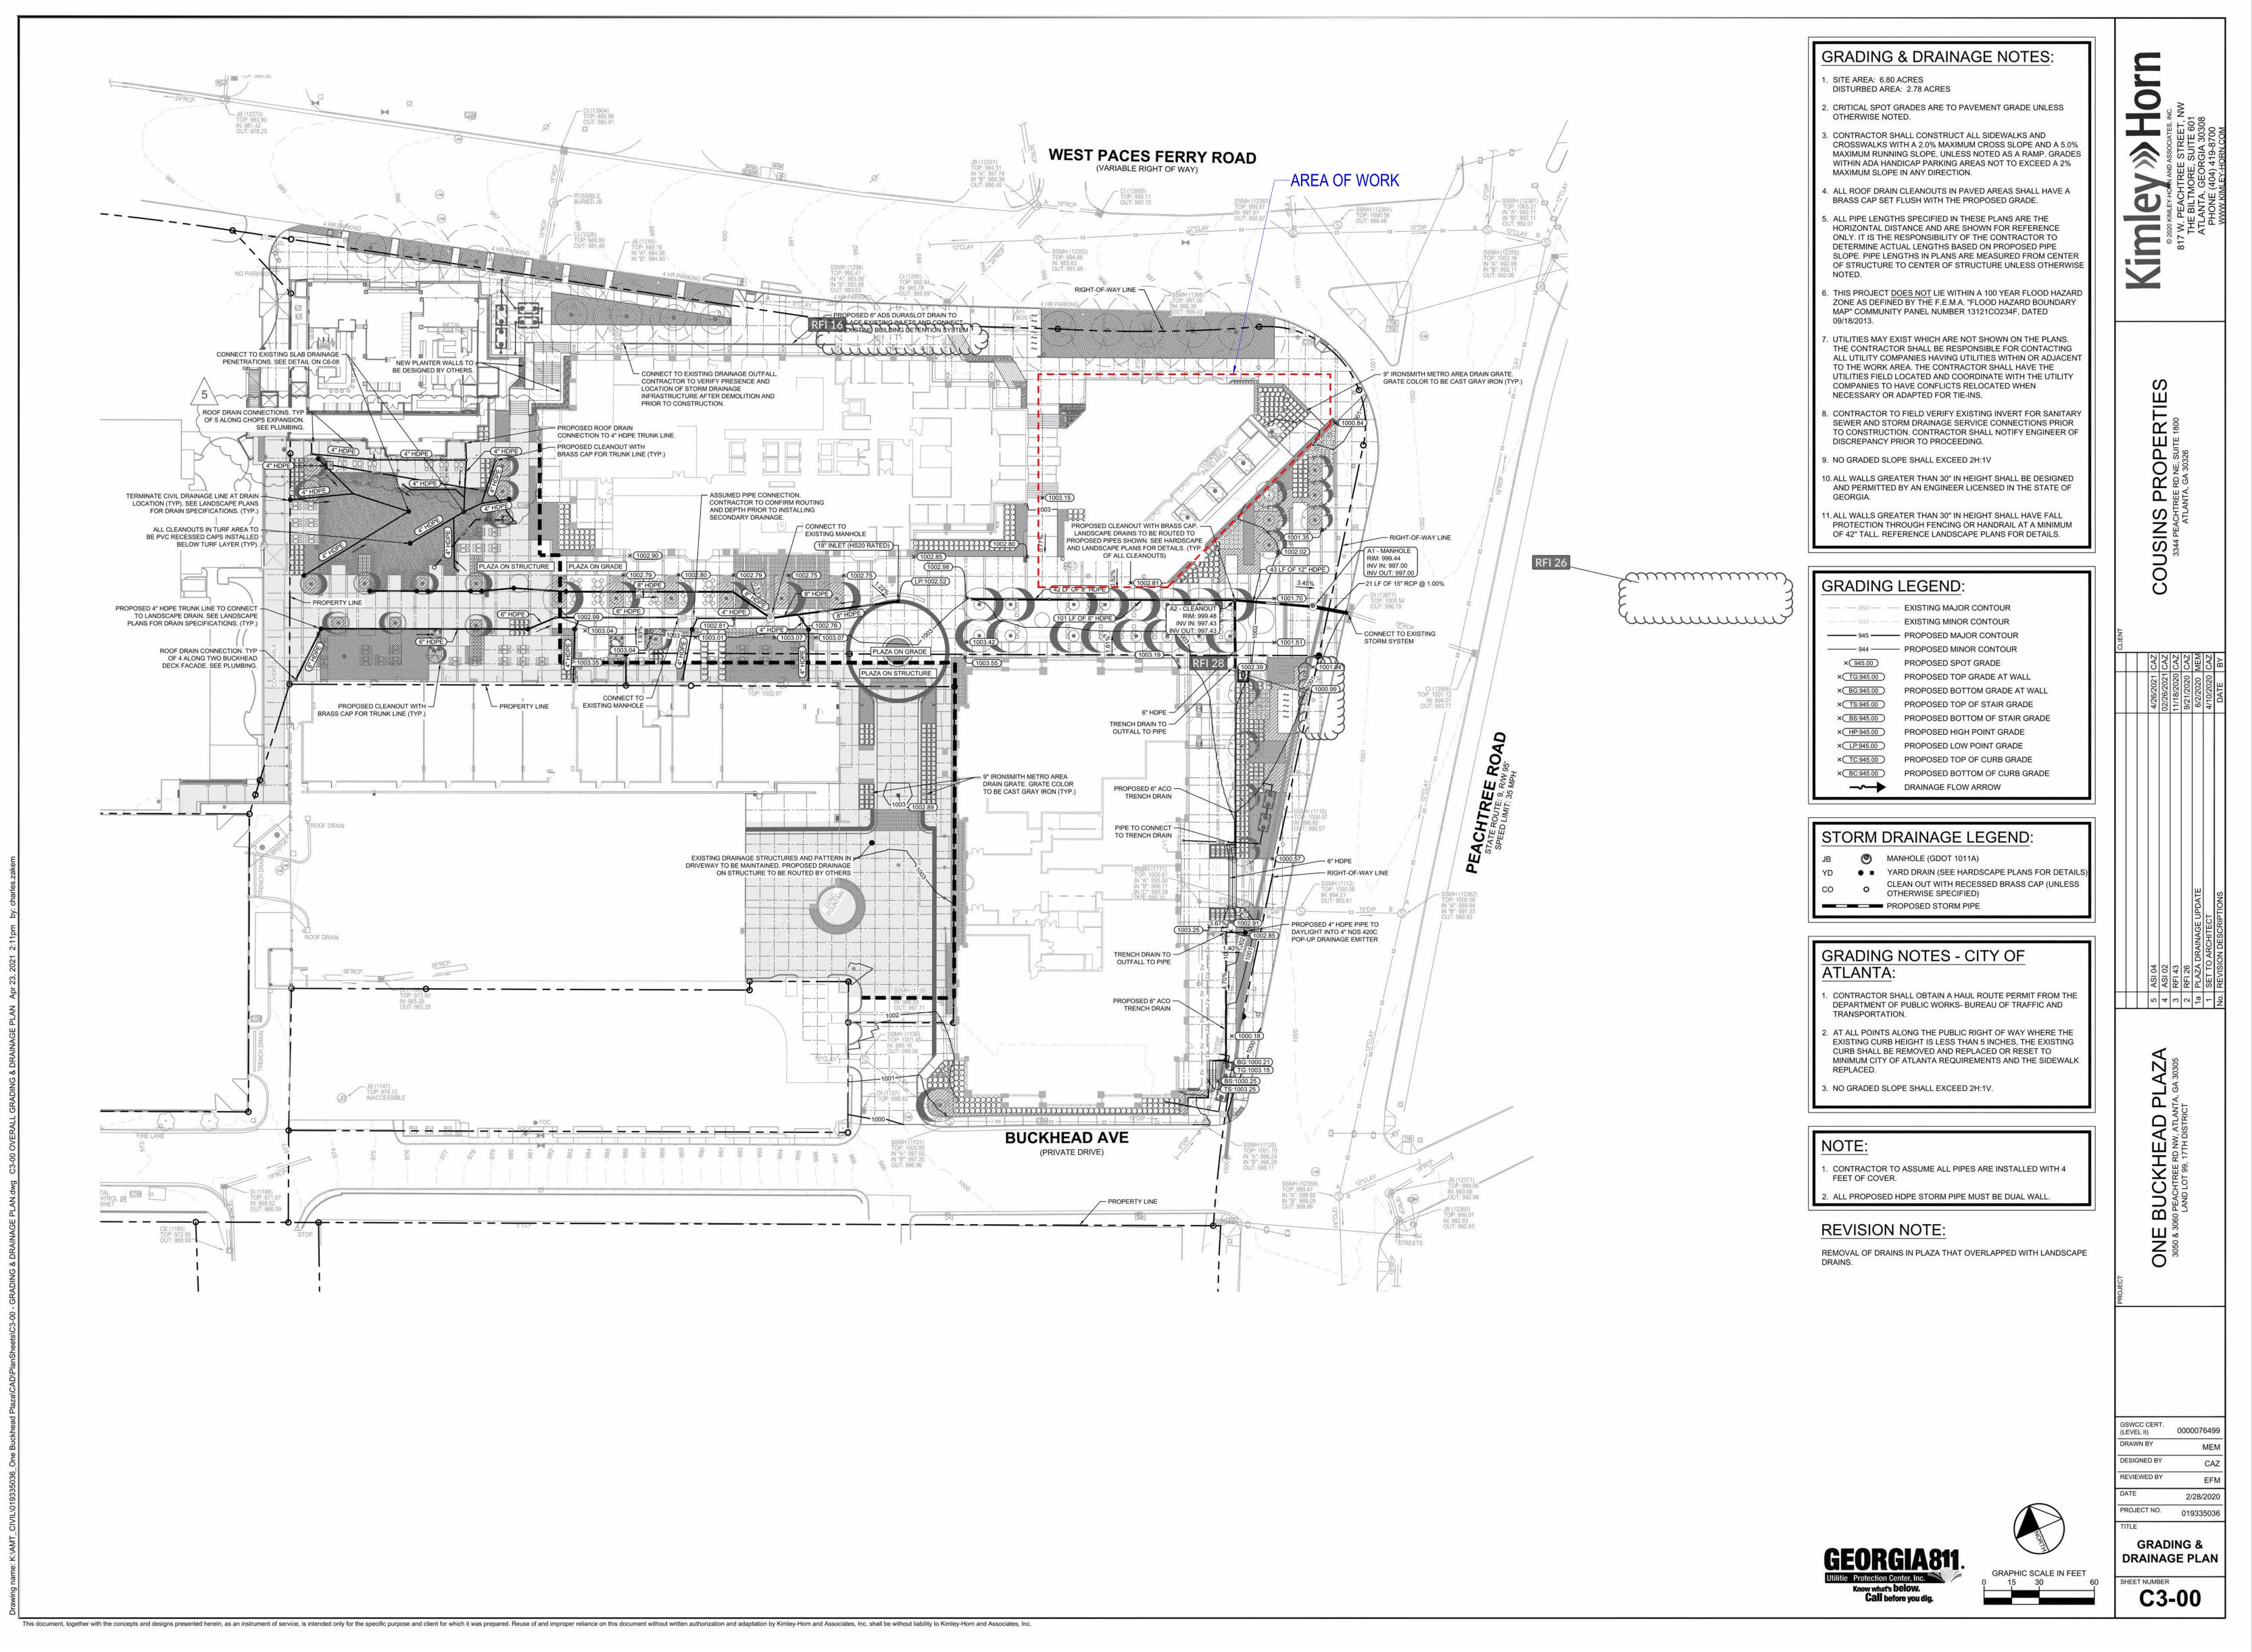

#### SITE INFORMATION

ADDRESS: TWO BUCKHEAD PLAZA

ONE BUCKHEAD PLAZA CURRENT OWNER: 3060 PEACHTREE SUB, LLC. DB. 54538 PG. 452 TAX PARCEL ID # 17-0099 LL0502 & 17-0099-LL0528 3060 PEACHTREE ROAD CURRENT OWNER: PKY TBP, LLC DB. 55453 PG. 694 & DB. 55454 PG. 1

TAX PARCEL ID# 17-0099-LL061, 17-010000071004 & 17-0099-LL0585 ZONING: SPI-9 (SA2) SPECIAL PUBLIC INTEREST JURISDICTION: CITY OF ALTANTA