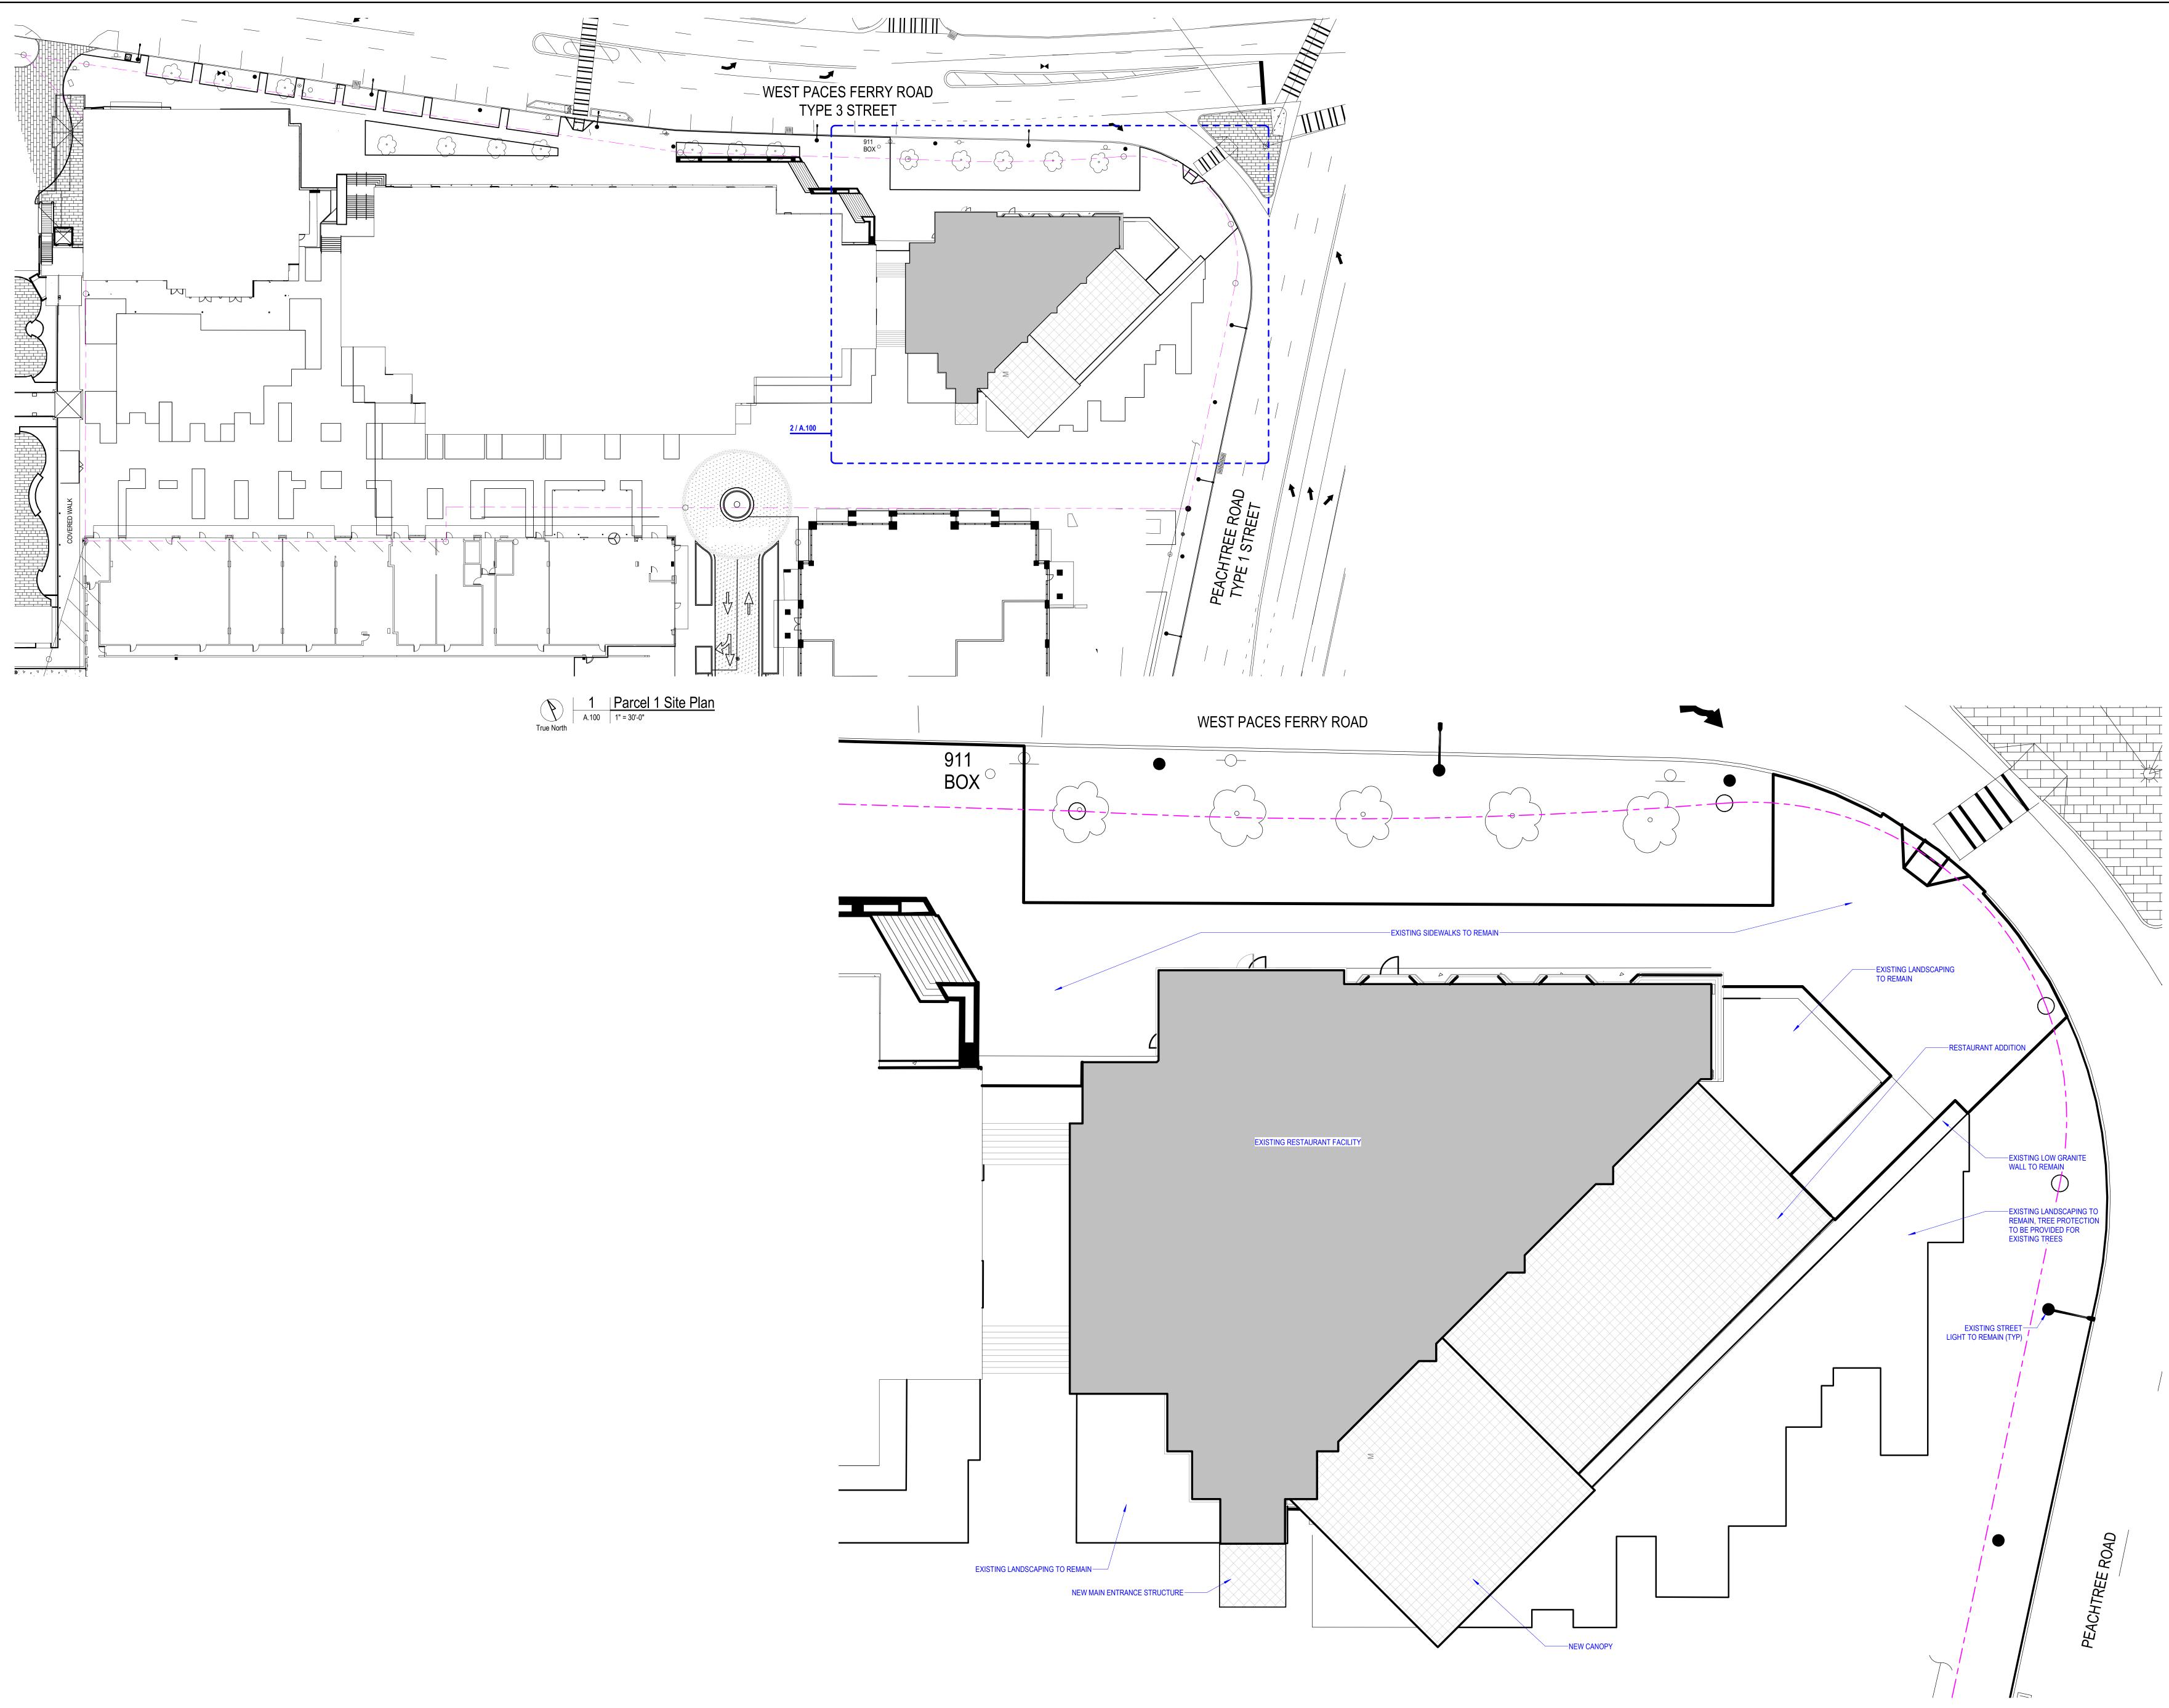

### **Existing Site Plan**

### FOR REFERENCE ONLY - NOT TO SCALE

| REV | DATE       | DESCRIPTION  |
|-----|------------|--------------|
| 0   | 2023.09.18 | SAP Submital |

 2
 Partial Site Plan

 A.100
 1" = 10'-0"

| REV | DATE       | DESCRIPTION  |
|-----|------------|--------------|
| 0   | 2023.09.18 | SAP Submital |