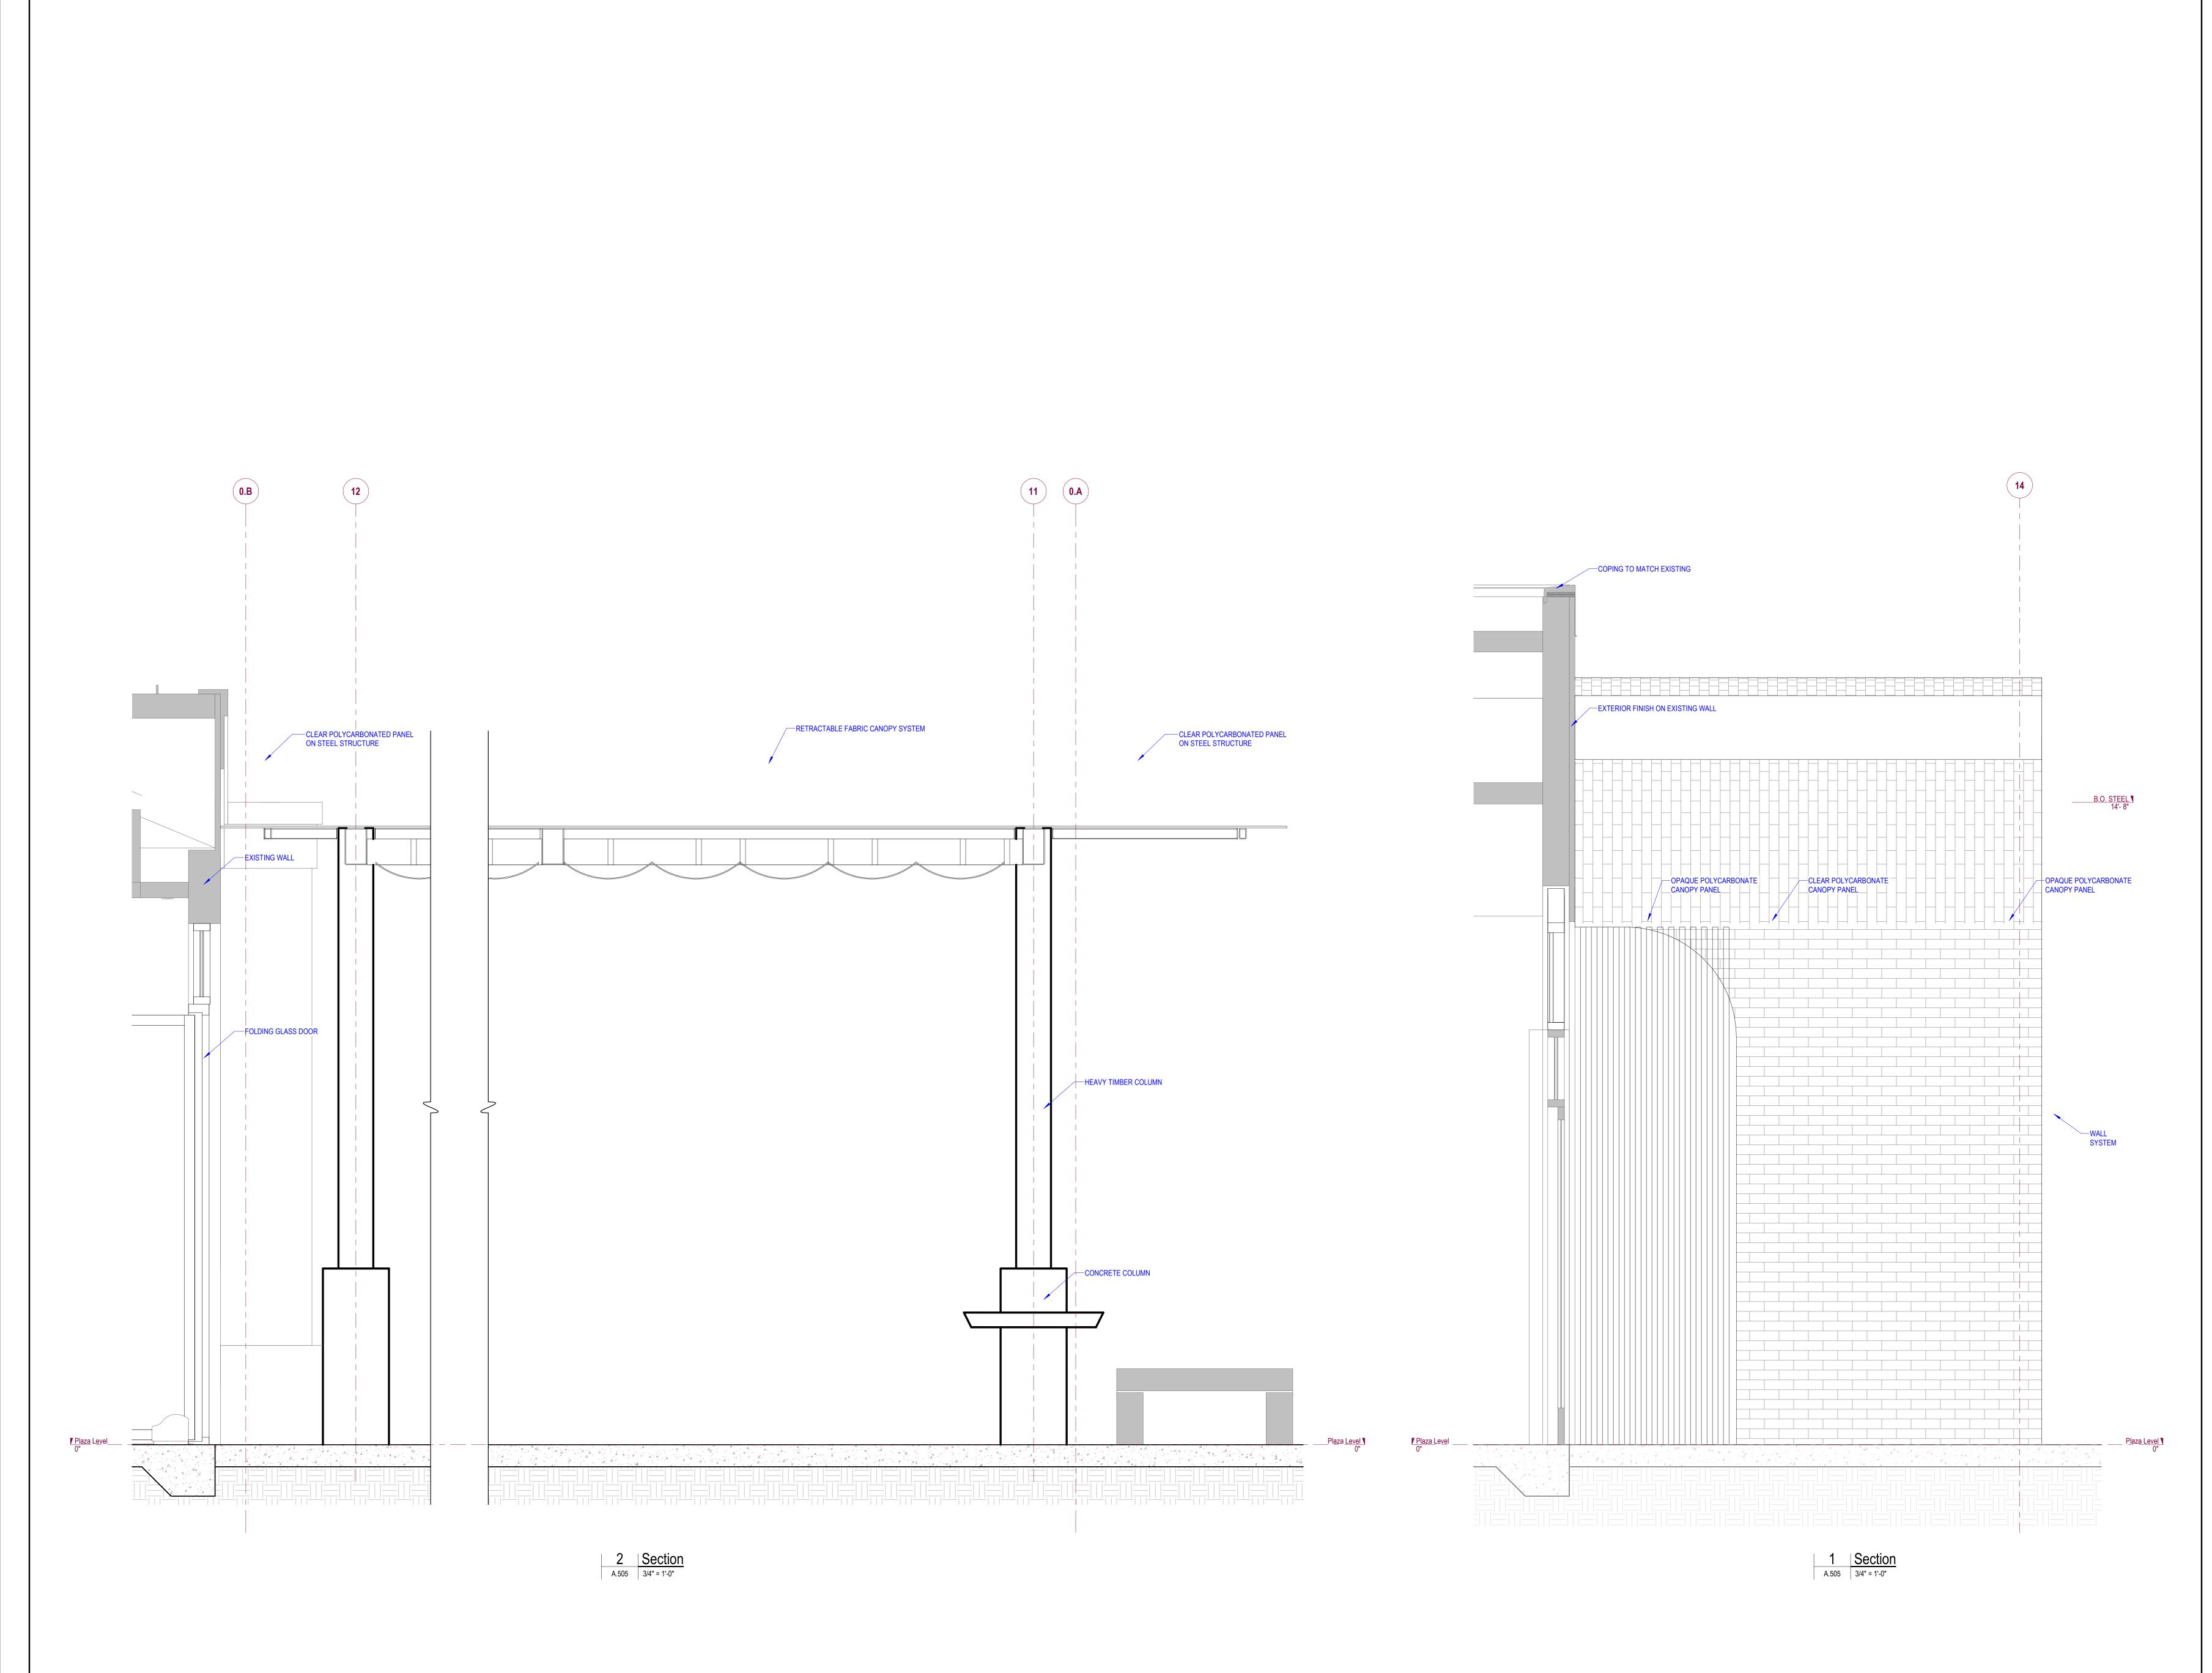

ENCE ONLY - NOT TO SCALE



| REV | DATE       | DESCRIPTION  |
|-----|------------|--------------|
| 0   | 2023.09.18 | SAP Submital |







### FOR REFERENCE ONLY - NOT TO SCALE



| REV | DATE       | DESCRIPTION  |
|-----|------------|--------------|
| 0   | 2023.09.18 | SAP Submital |







 2
 Partial Site Plan

 A.100
 1" = 10'-0"



| REV | DATE       | DESCRIPTION  |
|-----|------------|--------------|
| 0   | 2023.09.18 | SAP Submital |









3060 Peachtree Rd NW, Atlanta, GA 30305

| REV | DATE       | DESCRIPTION  |
|-----|------------|--------------|
| 0   | 2023.09.18 | SAP Submital |









| REV | DATE       | DESCRIPTION  |
|-----|------------|--------------|
| 0   | 2023.09.18 | SAP Submital |









 1
 South-East Elevation

 A.501
 1/8" = 1'-0"



Exteriors







REV DATE

DESCRIPTION

Section