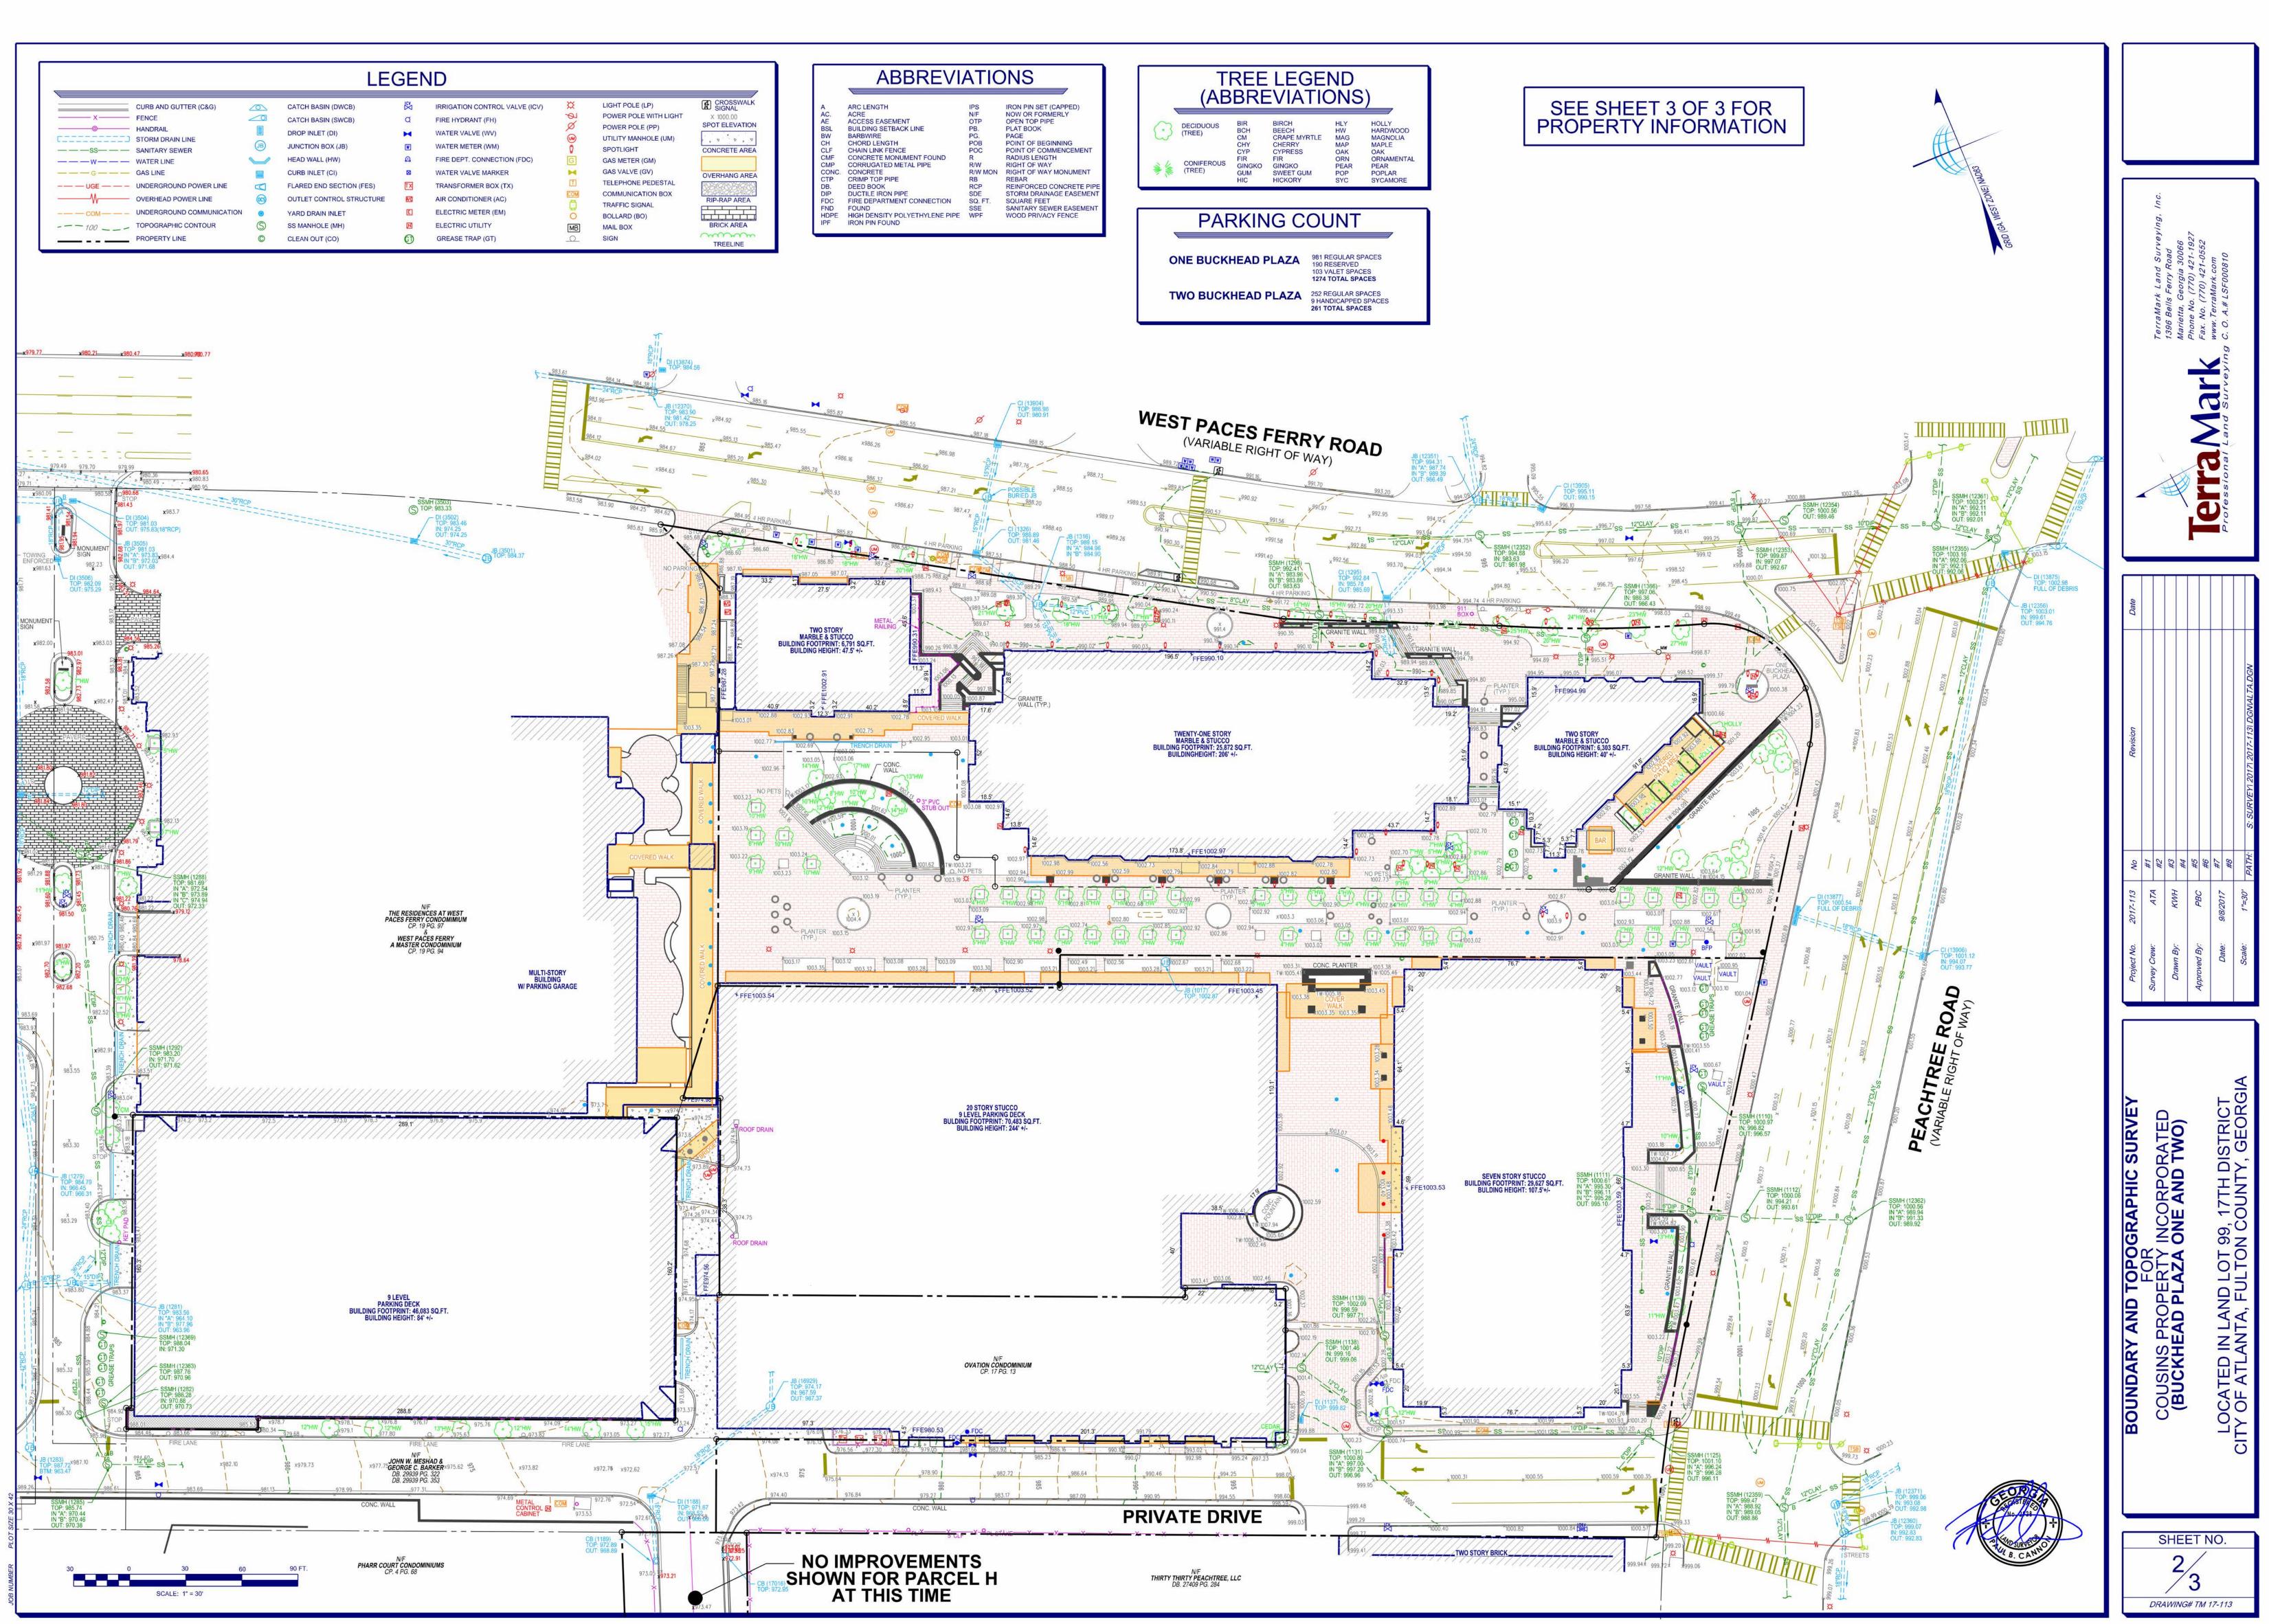

### **Existing Site Plan**

### FOR REFERENCE ONLY - NOT TO SCALE

3060 Peachtree Rd NW, Atlanta, GA 30305 CLIENT: Nooshe Jan, LLC

| REV | DATE       | DESCRIPTION  |
|-----|------------|--------------|
| 0   | 2023.09.18 | SAP Submital |

### A.003

#### SURVEY NOTES

- EQUIPMENT USED: A TRIMBLE "S" SERIES TOTAL STATION WAS USED TO OBTAIN ANGULAR MEASUREMENTS AND DISTANCE MEASUREMENTS. A TRIMBLE R-10 DUAL FREQUENCY GPS UNIT WAS USED FOR ESTABLISHING CONTROL. A NETWORK ADJUSTED RTK SURVEY WAS PERFORMED AND ADJUSTED BY RELATIVE POSITIONAL ACCURACY. CLOSURE STATEMENT: SEE SHEET THREE FOR PROPERTY CLOSURES
- THE FIELD DATA UPON WHICH THIS SURVEY IS BASED, ARE WITHIN THE POSITIONAL TOLERANCES ALLOWED FOR ALTA/NSPS LAND TITLE SURVEYS PER THE 2016 MINIMUM TECHNICAL STANDARDS ESTABLISHED BY ALTA AND NSPS AND WAS ADJUSTED USING THE LEAST SQUARES METHOD.
- THE BEARINGS SHOWN ON THIS SURVEY ARE COMPUTED ANGLES BASED ON A GRID BEARING BASE (GA WEST ZONE) NAD83. LL HORIZONTAL DISTANCES SHOWN ARE GROUND DISTANCES. MEASURING UNITS OF THIS SURVEY ARE IN U.S. SURVEY FEET. CONTOURS ARE SHOWN AT ONE FOOT INTERVALS. ELEVATIONS ARE BASED ON RTK GLOBAL POSITIONING SYSTEMS OBSERVATION AND ARE RELATIVE TO NAVD 88 DATUM. FIELD WORK FOR THIS PROPERTY WAS COMPLETED ON SEPT. 1, 2017
- DISCLAIMERS: INFORMATION REGARDING SIZE, LOCATION, AND SPECIES OF EXISTING TREES IS SHOWN HEREON. THERE IS NO CERTAINTY OF THE SIZE AND SPECIES OF THE SAID TREES WITHOUT VERIFICATION FROM THE DESIGNATED ARBORIST BY THE LOCAL REGULATORY AUTHORITY. THE OWNER, HIS EMPLOYEES, HIS CONSULTANTS, HIS CONTRACTORS, AND/OR HIS AGENTS SHALL HEREBY DISTINCTLY UNDERSTAND THAT THE SURVEYOR IS NOT RESPONSIBLE FOR THE CORRECTNESS OR SUFFICIENCY OF THIS INFORMATION SHOWN HEREON EXCEPT BY APPROVAL OF SAID AUTHORITY.
- THIS SURVEY MAY NOT REPRESENT OFFSITE PAINT STRIPING TO THE ACCURACY REQUIRED FOR LANE DESIGN. TERRAMARK LOCATES THE EDGE OF PAVING AND CRITICAL POINTS TO REFLECT ACCURATE TOPOGRAPHIC DATA ONLY. ACCURACY OF PAINT LOCATIONS SHOULD BE VERIFIED WITH SURVEYOR PRIOR TO USING THIS SURVEY FOR DESIGN.

#### SITE INFORMATION

ADDRESS: TWO BUCKHEAD PLAZA

ONE BUCKHEAD PLAZA CURRENT OWNER: 3060 PEACHTREE SUB, LLC. DB. 54538 PG. 452 TAX PARCEL ID # 17-0099 LL0502 & 17-0099-LL0528 3060 PEACHTREE ROAD CURRENT OWNER: PKY TBP, LLC DB. 55453 PG. 694 & DB. 55454 PG. 1

TAX PARCEL ID# 17-0099-LL061, 17-010000071004 & 17-0099-LL0585 ZONING: SPI-9 (SA2) SPECIAL PUBLIC INTEREST JURISDICTION: CITY OF ALTANTA