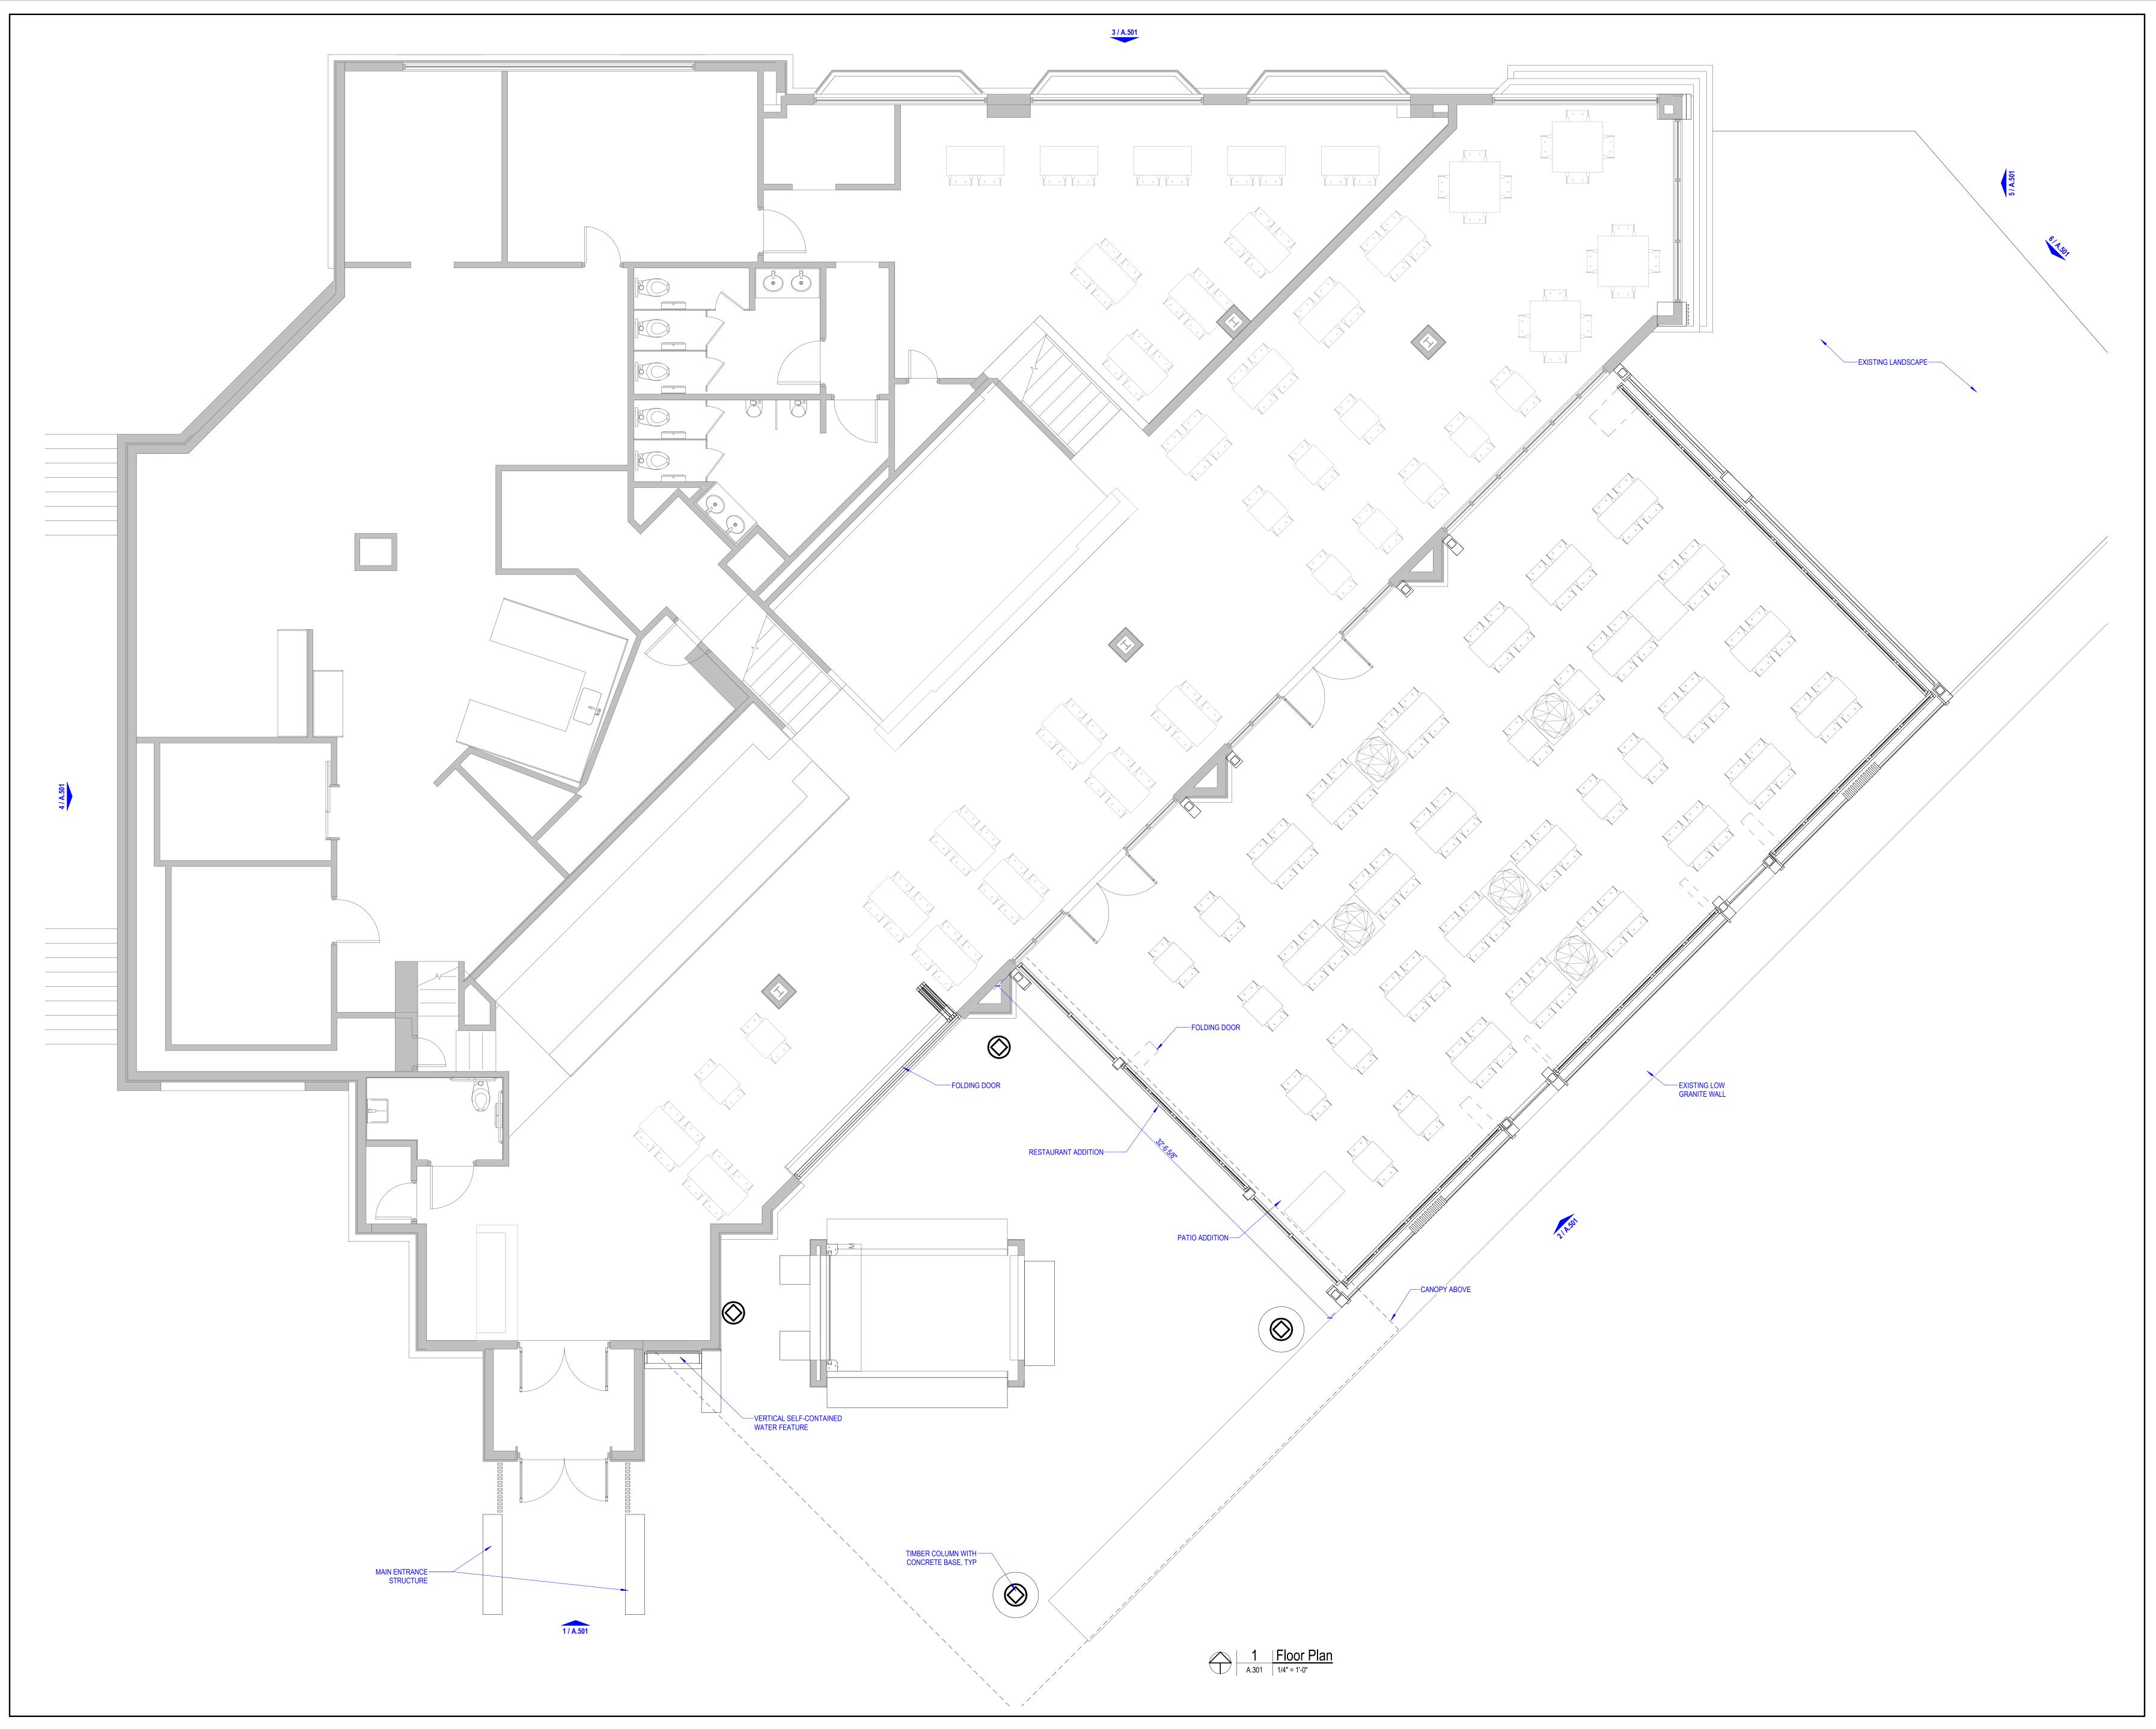

 1
 South-East Elevation

 A.501
 1/8" = 1'-0"

Exteriors

REV DATE

DESCRIPTION

Section