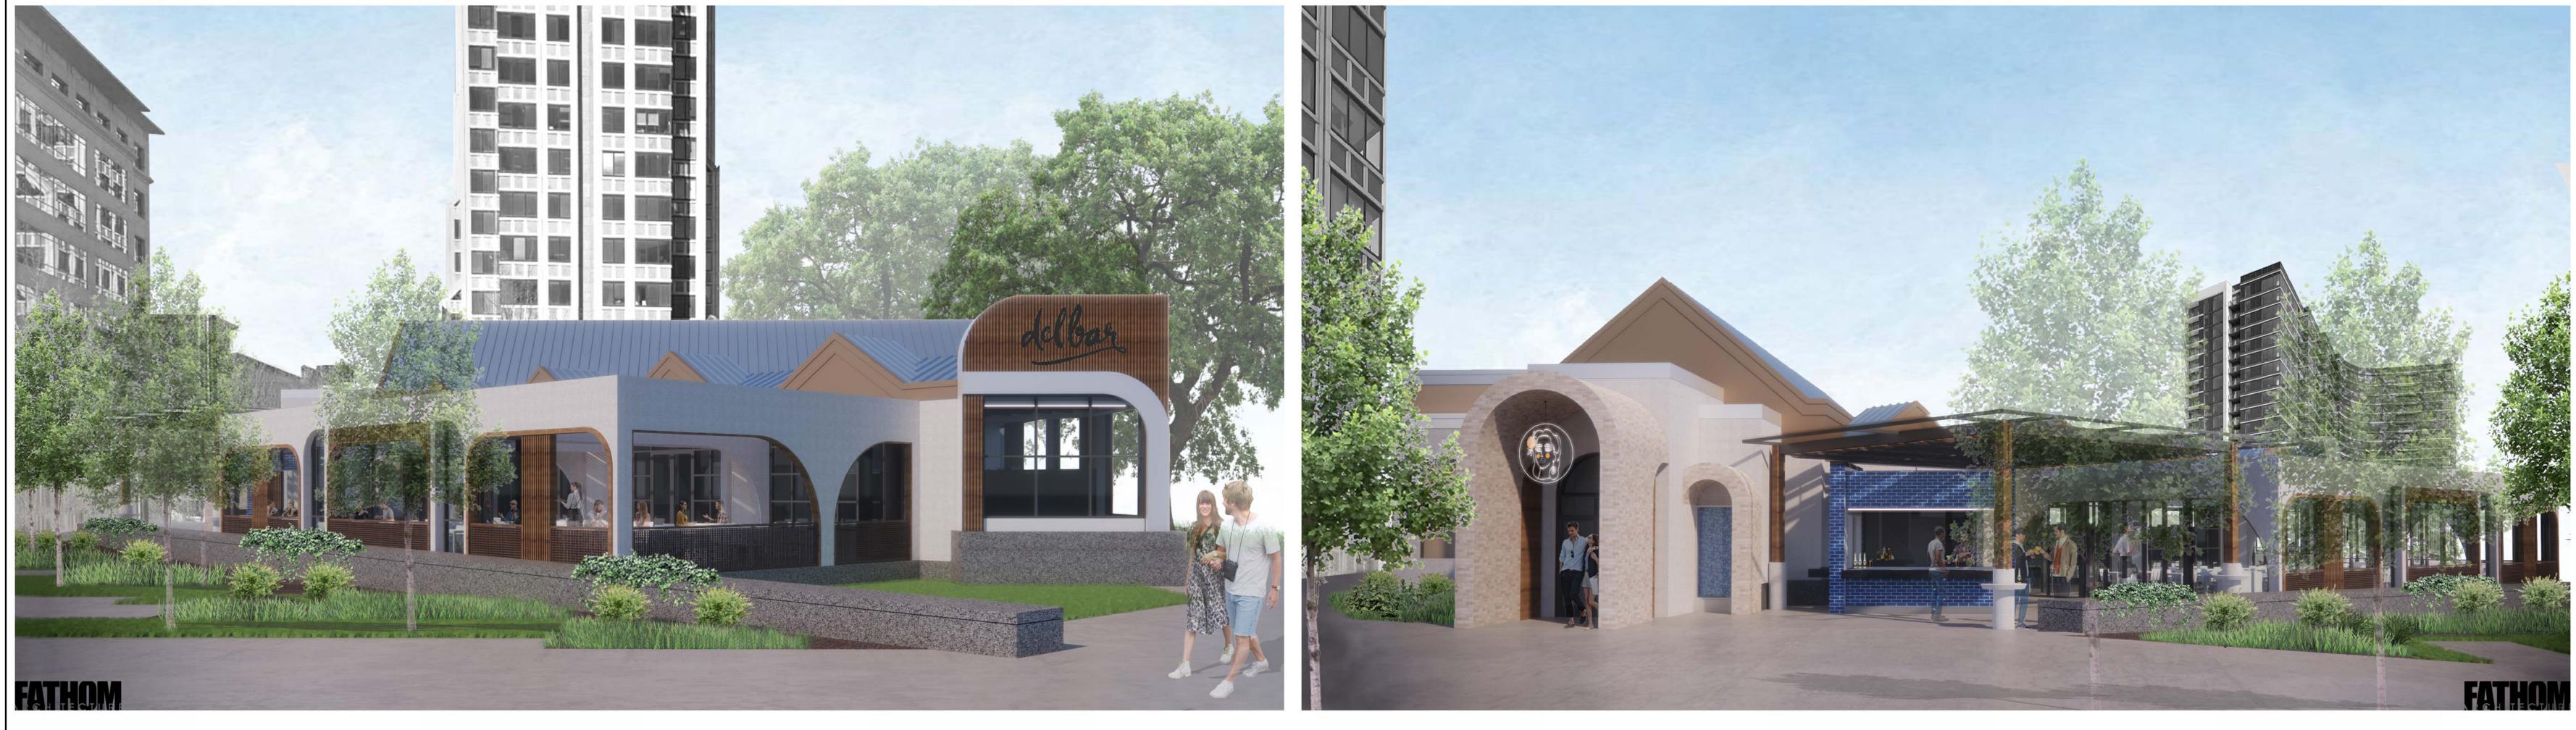

----------|
| 0   | 2023.09.18 | SAP Submital |







## FOR REFERENCE ONLY - NOT TO SCALE



| REV | DATE       | DESCRIPTION  |
|-----|------------|--------------|
| 0   | 2023.09.18 | SAP Submital |







### FOR REFERENCE ONLY - NOT TO SCALE



| REV | DATE       | DESCRIPTION  |
|-----|------------|--------------|
| 0   | 2023.09.18 | SAP Submital |







 2
 Partial Site Plan

 A.100
 1" = 10'-0"



| REV | DATE       | DESCRIPTION  |
|-----|------------|--------------|
| 0   | 2023.09.18 | SAP Submital |









3060 Peachtree Rd NW, Atlanta, GA 30305

| REV | DATE       | DESCRIPTION  |
|-----|------------|--------------|
| 0   | 2023.09.18 | SAP Submital |









| REV | DATE       | DESCRIPTION  |
|-----|------------|--------------|
| 0   | 2023.09.18 | SAP Submital |









 1
 South-East Elevation

 A.501
 1/8" = 1'-0"



Exteriors







REV DATE

DESCRIPTION

Section