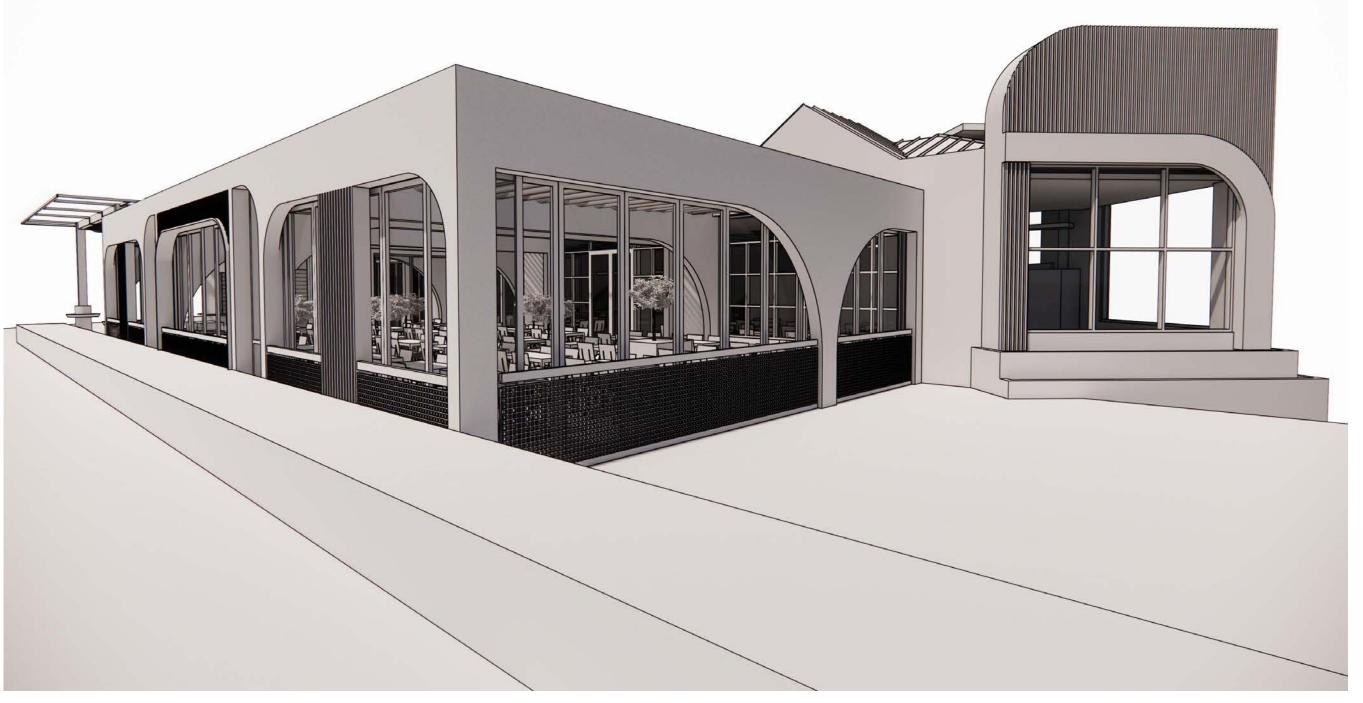

 1
 South-East Elevation

 A.501
 1/8" = 1'-0"

Exteriors

REV DATE

DESCRIPTION

Section