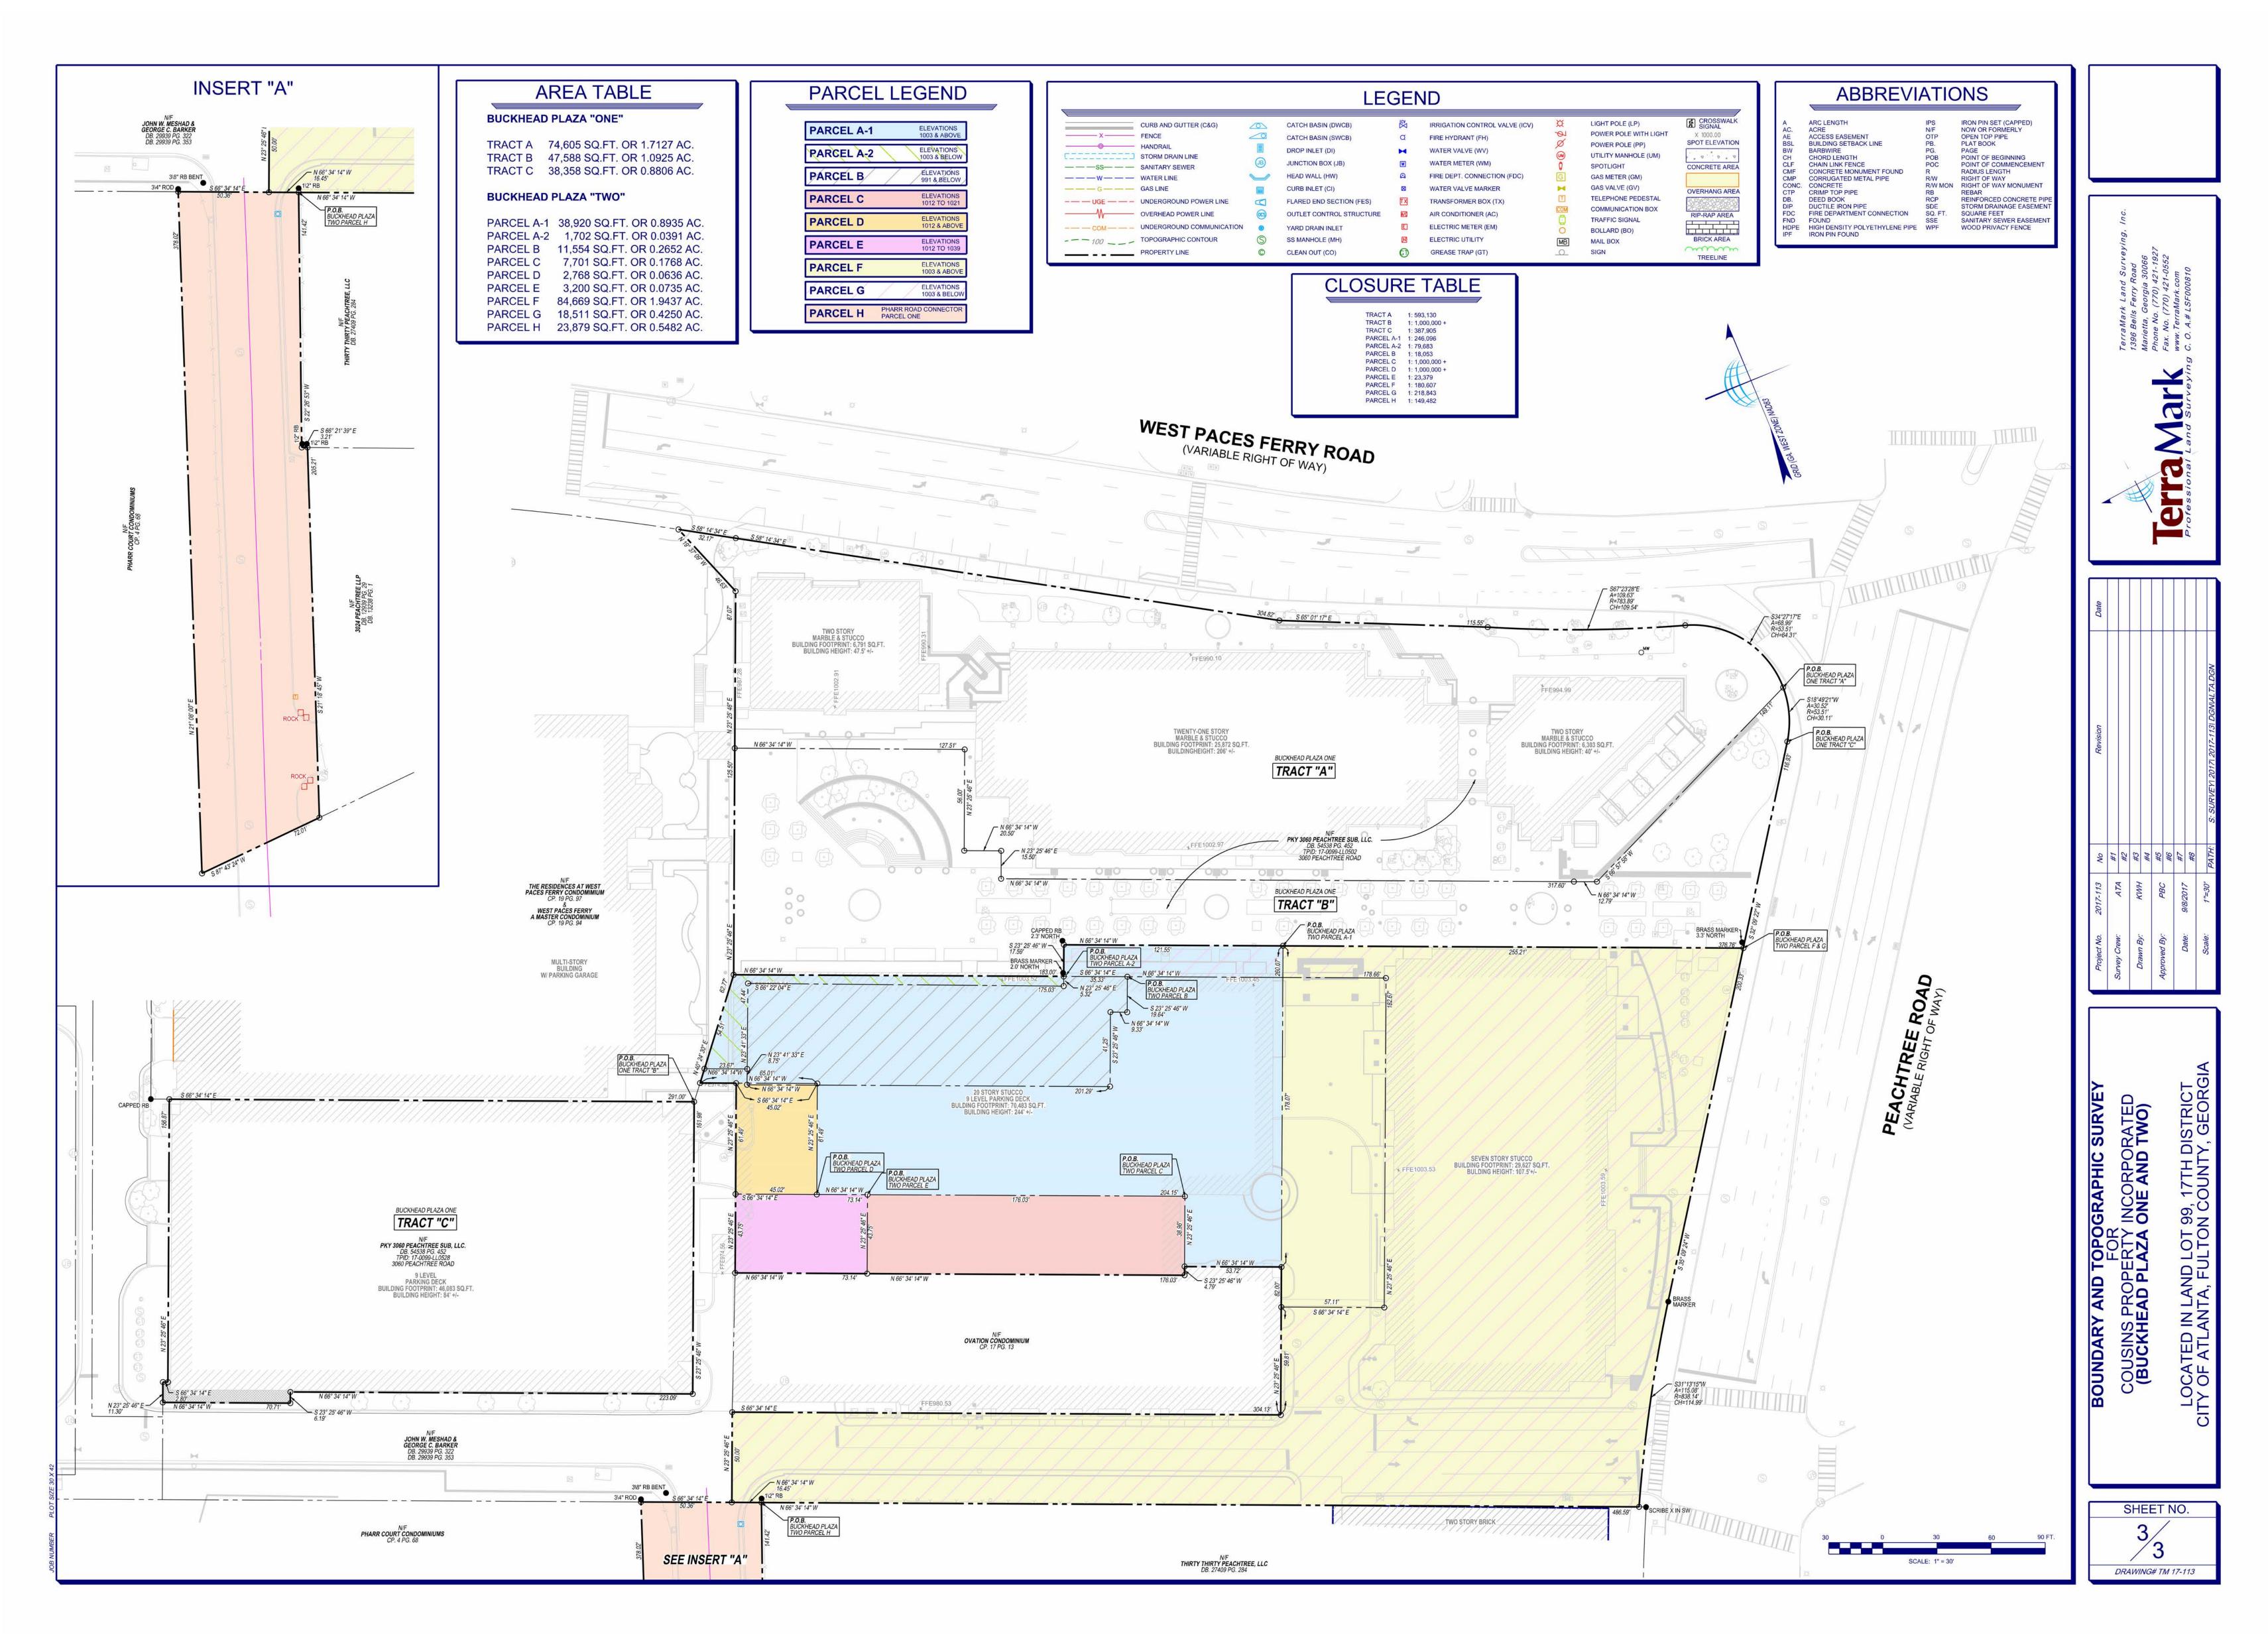

### **REFERENCE MATERIAL**

- 1. CONDOMINIUM PLAT FOR OVATION CONDOMINIUM RECORDED IN CONDO PLAT BOOK 17 PAGE 13 AMONG LAND RECORDS OF FULTON COUNTY GEORGIA
- 2. MASTER CONDOMINIUM PLAT FOR WEST PACES FERRY A MASTER CONDOMINIUM RECORDED IN CONDO PLAT BOOK 19 PAGE 94 AFORESAID RECORDS
- 3. RESIDENTIAL CONDOMINIUM PLAT FOR THE RESERVES AT WEST PACES FERRY CONDOMINIUM RECORDED IN CONDO PLAT BOOK 19 PAGE 97

AFORESAID RECORDS

### FOR **COUSINS PROPERTY INCORPORATED** (BUCKHEAD PLAZA ONE AND TWO)

# LOCATED IN LAND LOT 99, 17TH DISTRICT

PICTURE LOCATION