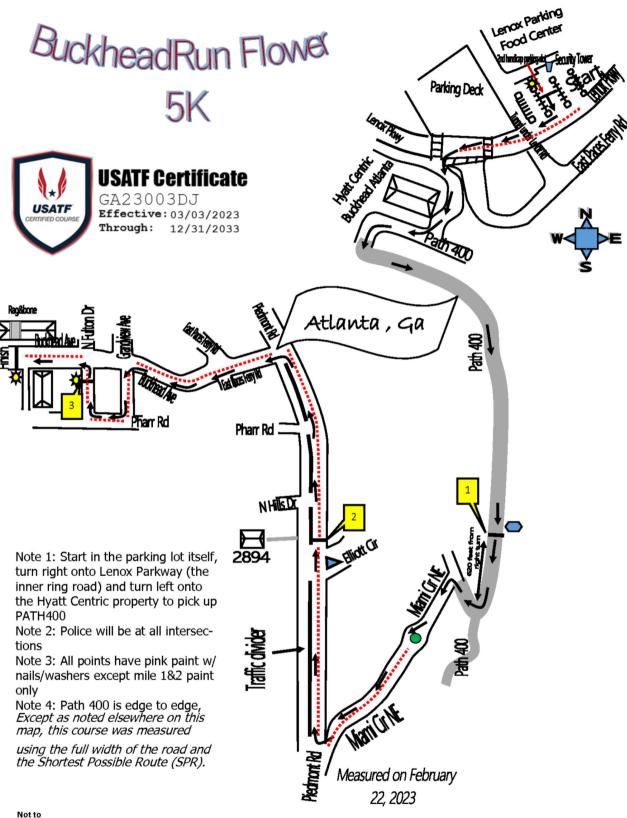

Not to scale

Start: In the parking lot adjacent to the Lenox parking food center itself, 29'6" S from 2nd light pole & 2nd handicap parking slot; turn right onto Lenox Parkway (the inner ring road) and turn left onto the Hyatt Centric property to pick up PATH400 (Mark on right) Mile 1: On Path 400, 8'1" S from security camera & 620' N from the

right turn (paint only-33.83305 –84.36021)
Mile 2: On Piedmont Rd: Even with the start of traffic divider at the north side of Elliott Cir (mark on left side of road paint only) On Piedmont Road – the runners will be using the farthest left northbound

mont Road – the runners will be using the farthest left northbound lane to get them set up to make the left turn onto East Paces Ferry Road

Note: On East Paces Ferry – the runners will be in the curb lane running against traffic (left lane)

Note: Runners merge to left onto Buckhead Ave. and stay in left lane Mile 3: On N.Fulton Dr: Even with light pole & 36'2" S from stop sign (mark on left side)

Finish: On Buckhead Ave: Even with tall light pole & center line of double doors of Rag & bone store (mark on left side)