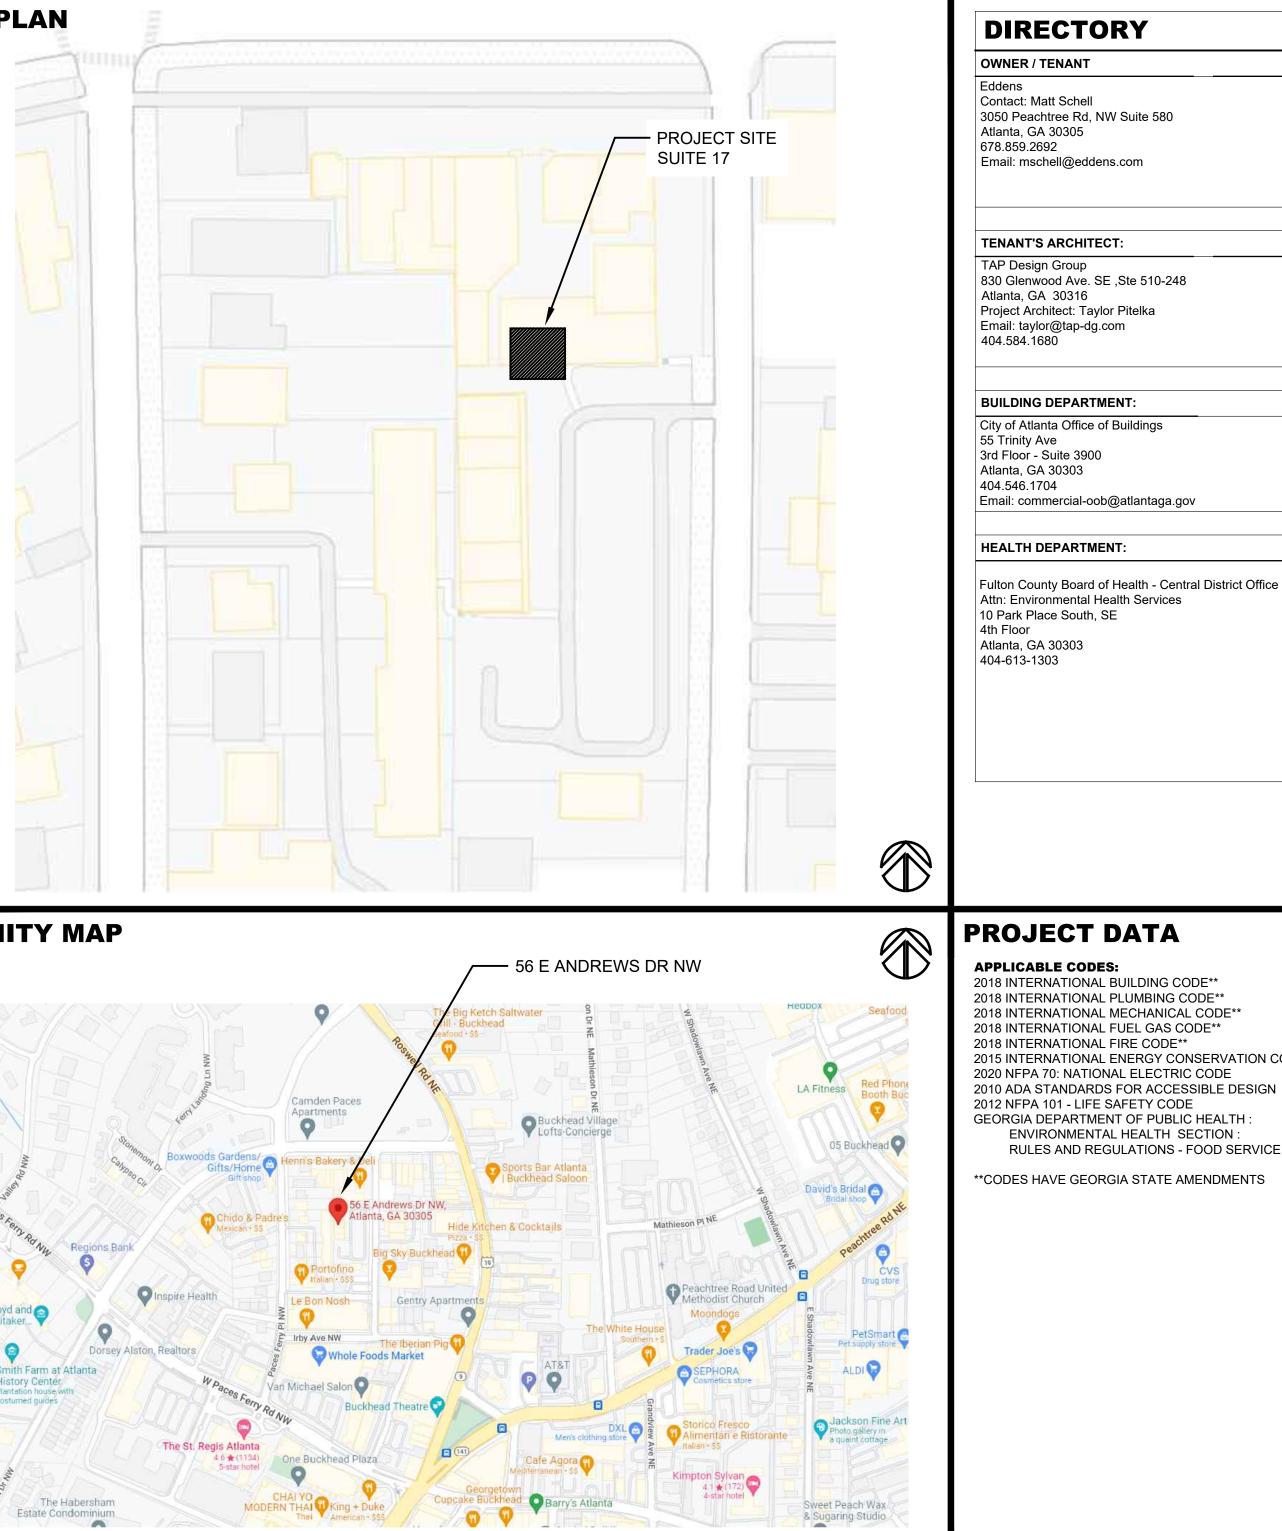

| APPLICATION FOR A SPECIAL ADMINISTRATIVE PERMIT (SAP)<br>For SPI, Beltline, LW, MR, MRC, NC, I-Mix Zoning Districts & Unified Development Plans<br>City of Atlanta, Office of Zoning and Development (404-330-6145)                                                                                                                                                                                                                                                                                                                                                                                                                                                                                                                                                                                                                                                                                                                                                                                                                    | SAP-22-048                                                                                                                                                         |
|----------------------------------------------------------------------------------------------------------------------------------------------------------------------------------------------------------------------------------------------------------------------------------------------------------------------------------------------------------------------------------------------------------------------------------------------------------------------------------------------------------------------------------------------------------------------------------------------------------------------------------------------------------------------------------------------------------------------------------------------------------------------------------------------------------------------------------------------------------------------------------------------------------------------------------------------------------------------------------------------------------------------------------------|--------------------------------------------------------------------------------------------------------------------------------------------------------------------|
| APPLICANT (name)Patti Wallis                                                                                                                                                                                                                                                                                                                                                                                                                                                                                                                                                                                                                                                                                                                                                                                                                                                                                                                                                                                                           | City of Atlanta   Department of City Planning                                                                                                                      |
| ADDRESS 3780 Meeting Street NW, Duluth, GA 30096                                                                                                                                                                                                                                                                                                                                                                                                                                                                                                                                                                                                                                                                                                                                                                                                                                                                                                                                                                                       | <b>OFFICE OF ZONING</b>                                                                                                                                            |
| PHONE NO. 678-357-7439 EMAIL pwallis@psi-atl-ga.us                                                                                                                                                                                                                                                                                                                                                                                                                                                                                                                                                                                                                                                                                                                                                                                                                                                                                                                                                                                     | & DEVELOPMENT                                                                                                                                                      |
| PROPERTY LANDOWNER East Andrews Realty LLC                                                                                                                                                                                                                                                                                                                                                                                                                                                                                                                                                                                                                                                                                                                                                                                                                                                                                                                                                                                             | RECEIVED                                                                                                                                                           |
| ADDRESS 3050 Peachtree Rd NW, Suite 580, Atlanta, GA 30305                                                                                                                                                                                                                                                                                                                                                                                                                                                                                                                                                                                                                                                                                                                                                                                                                                                                                                                                                                             | NLULIVLD                                                                                                                                                           |
| PHONE NO. 678-859-2692 EMAIL mschell@edens.com                                                                                                                                                                                                                                                                                                                                                                                                                                                                                                                                                                                                                                                                                                                                                                                                                                                                                                                                                                                         | DATE: <u>03/31/2022</u>                                                                                                                                            |
| ADDRESS OF PROPERTY 56 East Andrews Drive NW                                                                                                                                                                                                                                                                                                                                                                                                                                                                                                                                                                                                                                                                                                                                                                                                                                                                                                                                                                                           |                                                                                                                                                                    |
| Land District                                                                                                                                                                                                                                                                                                                                                                                                                                                                                                                                                                                                                                                                                                                                                                                                                                                                                                                                                                                                                          | <br> <br>                                                                                                                                                          |
| Is property within the BeltLine Overlay District? Yes No X Zoning Classification SPI-9 SA                                                                                                                                                                                                                                                                                                                                                                                                                                                                                                                                                                                                                                                                                                                                                                                                                                                                                                                                              | \3                                                                                                                                                                 |
| Is Inclusionary Zoning applicable to this project? Yes 🗌 No 🛛 Is this a Unified Development Pla                                                                                                                                                                                                                                                                                                                                                                                                                                                                                                                                                                                                                                                                                                                                                                                                                                                                                                                                        | n?Yes No 🛛                                                                                                                                                         |
| <ul> <li>Project Summary: Provide <u>cover letter</u> describing new construction, alterations, repairs of existing structures and/or the site. <u>Requests for administrative variations must be accompanied</u></li> <li>Property Survey: Submit one (1) copy. Lot consolidation, re-platting or subdivision may be red</li> <li>Site Plan (released for construction and sealed) and Building Elevations:         <ul> <li><u>Initial Submission</u>: <u>One(1) site plan &amp; One (1) set</u> of elevations.</li> <li><u>Other information</u>: Copies of applicable Rezoning Legislation, Special Use Permit and Exception. Note: additional plans or documents may be required at the discretion of the O</li> </ul> </li> <li>Property Owner Authorization: Submit required notarized owner consent per attached form (1)</li> <li>Notice to Applicant: Submit attached form with signature and date (page 10).</li> <li>Development Controls Specification Form: Provide the applicable information (pages 7 - 9).</li> </ul> | d by a written justification for each.<br>quired prior to approval of SAP.<br>any letters for Variance or Special<br>office of Zoning and Development.<br>page 4). |
| Fees (non-refundable): Payable to the "City of Atlanta" in the form of cash, credit card, personal or of                                                                                                                                                                                                                                                                                                                                                                                                                                                                                                                                                                                                                                                                                                                                                                                                                                                                                                                               |                                                                                                                                                                    |
| <ul> <li>☑ Exterior demo, outdoor dining new/expansion, or non-expansion: \$250.</li> <li>□ Developments 50,000 to 250,000 sq.ft. of floor area: \$1,000.</li> <li>□ Developments ≥</li> </ul>                                                                                                                                                                                                                                                                                                                                                                                                                                                                                                                                                                                                                                                                                                                                                                                                                                         | 50,000 sq.ft. of floor area: \$500.<br>250,000 sq.ft. of floor area: \$1,500.                                                                                      |
| I HEREBY AUTHORIZE CITY STAFF TO INSPECT PREMISES OF ABOVE DESCRIBED PROPE<br>ALL STATEMENTS HEREIN ATTACHED & SUBMITTED ARE TRUE TO THE BEST OF MY KNOW<br>Date                                                                                                                                                                                                                                                                                                                                                                                                                                                                                                                                                                                                                                                                                                                                                                                                                                                                       | ERTY. I HEREBY DEPOSE THAT                                                                                                                                         |
| Additional Submittal Requirements (as applicable):                                                                                                                                                                                                                                                                                                                                                                                                                                                                                                                                                                                                                                                                                                                                                                                                                                                                                                                                                                                     | man unite in the Deltline Quarter                                                                                                                                  |
| <ul> <li>Inclusionary Zoning: All new or conversion multifamily residential rental projects with 10 or<br/>District OR Westside neighborhoods of English Avenue, Vine City, Ashview Heights, or AU<br/>Inclusionary Zoning Certification Form with their application. Review and complete pages 11-12 o</li> <li>Beltline, NC-2, NC-6, NC-10, NC-11, NC-12, &amp; NC-14 Districts: Applicant must send a copy of t<br/>contact. Afterwards, complete the Notarized Affidavit of NPU Notification form (page 6), and pro<br/>Certificate of Mailing. The NPU has up to 21 days to review the SAP and forward comments to the</li> </ul>                                                                                                                                                                                                                                                                                                                                                                                                 | IC must complete and submit the<br>f this SAP for certification forms.<br>the filed SAP application to the NPU<br>ovide a copy of U.S. Postal Service              |
| <ul> <li><u>Pre-application Conference with Zoning and Development Staff (prior to SAP submittal)</u><br/>15, 17, 18, 20, 21, 22 and <i>recommended for all other districts</i>. To request this meeting, contact Cl<br/>colteanu@atlantaga.gov.</li> </ul>                                                                                                                                                                                                                                                                                                                                                                                                                                                                                                                                                                                                                                                                                                                                                                            | : Required only for SPIs: 1, 9, 12,                                                                                                                                |
| <ul> <li><u>Development Review Committee (DRC)</u>: Projects in the Beltline &amp; SPIs 1, 9, 12, 15, 16, 17 dis<br/>page 3).</li> </ul>                                                                                                                                                                                                                                                                                                                                                                                                                                                                                                                                                                                                                                                                                                                                                                                                                                                                                               | tricts may require DRC review (See                                                                                                                                 |
| <ul> <li><u>Development of Regional Impact (DRI) Study</u>: Mixed-use developments with at least 700,000 residential units may require a DRI approval by GRTA and ARC. For full thresholds and rules con</li> <li><u>Initial submission</u>: DRI Form 1 with the SAP application. Zoning and Development staff wi and ARC.</li> </ul>                                                                                                                                                                                                                                                                                                                                                                                                                                                                                                                                                                                                                                                                                                  | tact GRTA and/or ARC.                                                                                                                                              |
| <u>Watershed Management (DWM) Requirements (Section 74-504(a)):</u> Consultation meeting windisturbance to determine applicable storm water work. Call 404-330-6249 or visit: <u>www.atlantawa</u>                                                                                                                                                                                                                                                                                                                                                                                                                                                                                                                                                                                                                                                                                                                                                                                                                                     | atershed.org/greeninfrastructure                                                                                                                                   |
| <u>Unified Development Plans</u> : Applicable to all zoning districts except R-1 to R-5, RLC, PD, & hist                                                                                                                                                                                                                                                                                                                                                                                                                                                                                                                                                                                                                                                                                                                                                                                                                                                                                                                               | -                                                                                                                                                                  |
| The City Code provides that Zoning and Development Director shall review each request for an SAP within 30 day (Atlanta Code Chapter 16, Section 16-25). * Note: NPU/DRC notification and review, as applicable, are require                                                                                                                                                                                                                                                                                                                                                                                                                                                                                                                                                                                                                                                                                                                                                                                                           | s or a filing of a completed* application.<br>d to complete the SAP application.                                                                                   |
| (FOR OFFICE OF ZONING AND DEVELOPMENT OFFICE USE ONLY) The above request for a Special Administrative Permit (SAP) was approved or denied on                                                                                                                                                                                                                                                                                                                                                                                                                                                                                                                                                                                                                                                                                                                                                                                                                                                                                           |                                                                                                                                                                    |
| See attached Special Administrative Permit Approval Form(s) for detailed approval information.                                                                                                                                                                                                                                                                                                                                                                                                                                                                                                                                                                                                                                                                                                                                                                                                                                                                                                                                         |                                                                                                                                                                    |