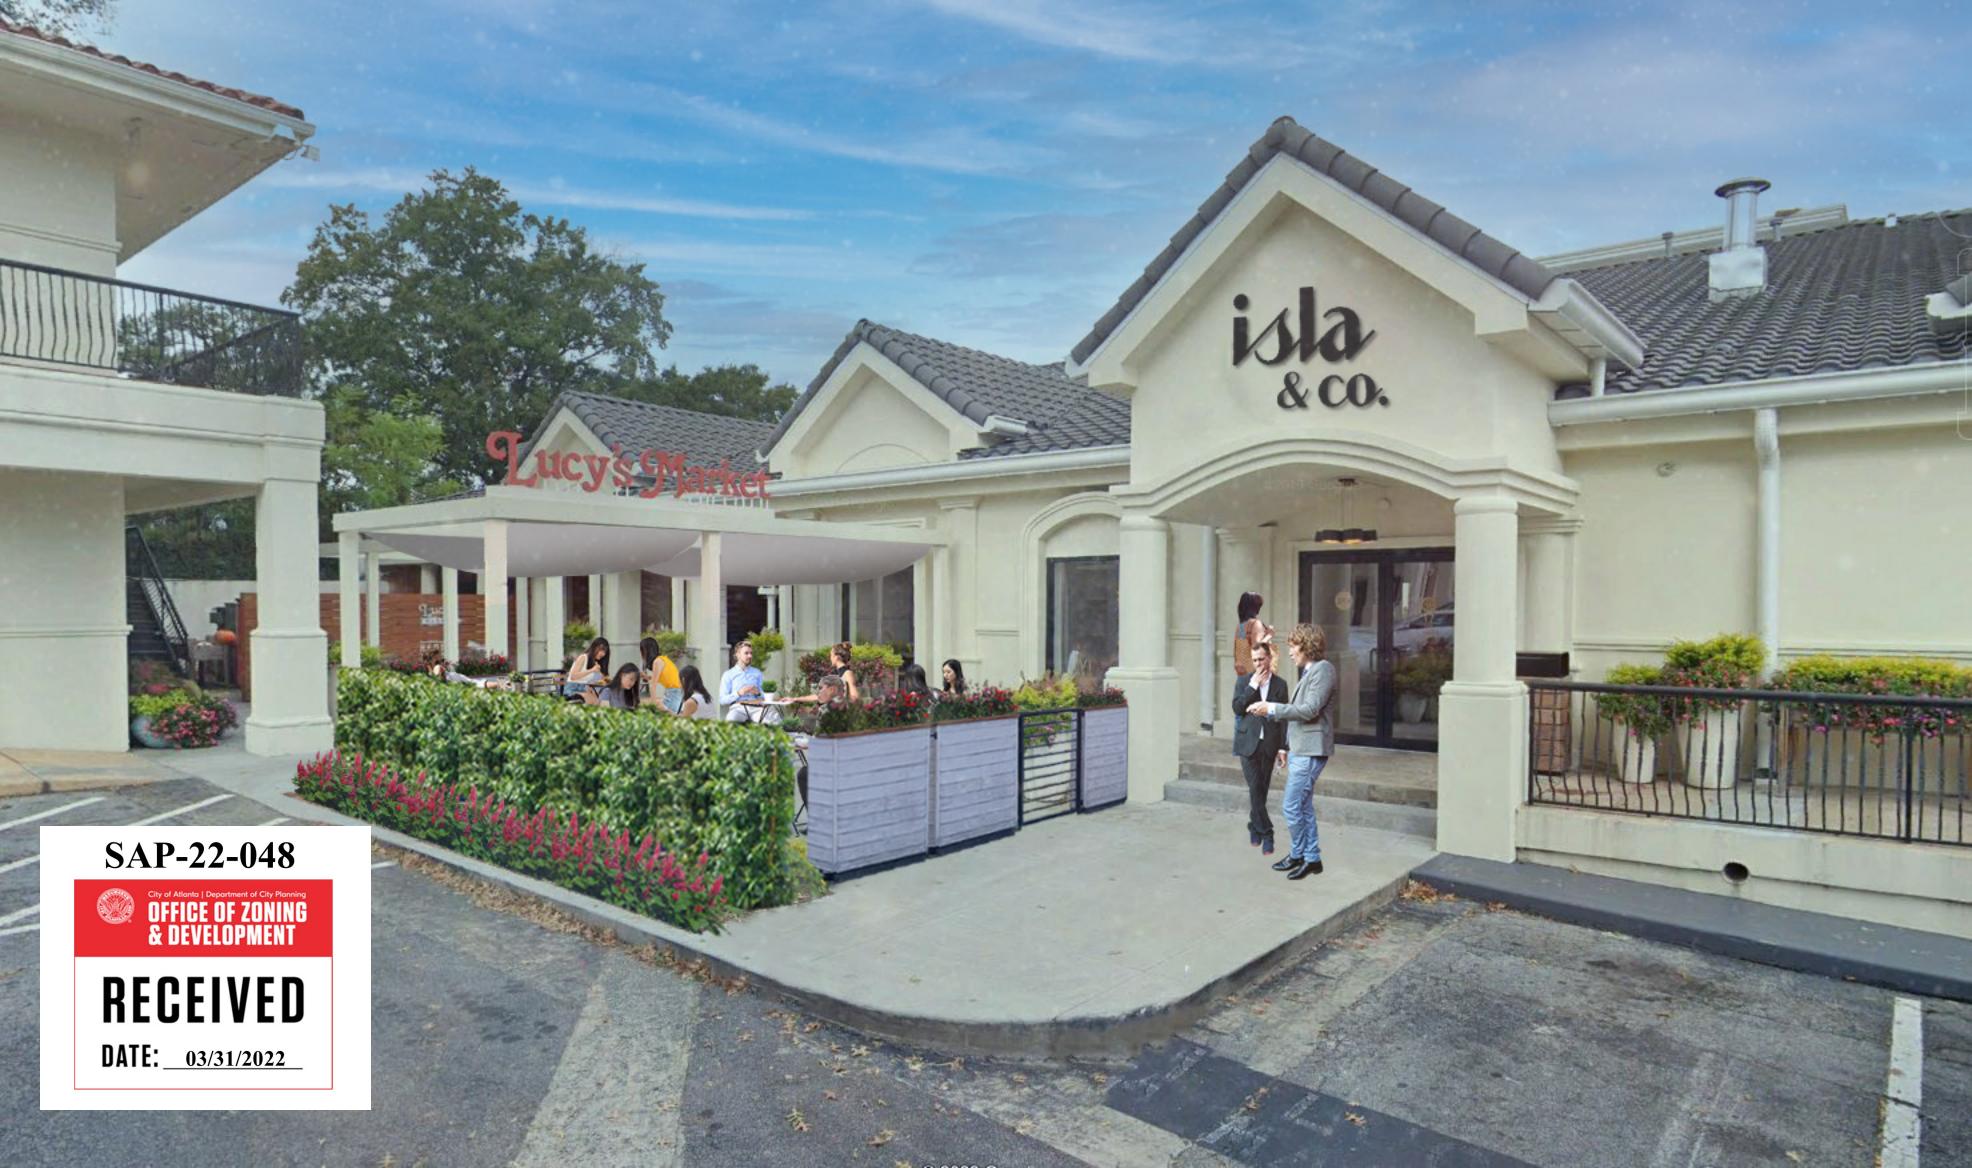

#### To whom it may concern:

The <u>Scope of Work</u> for the project referenced above involves the enclosing of an existing patio, with fencing and landscape elements, to be used as an outdoor dining area of and existing tenant space.

### The scope of work is as follows:

- Existing paving / concrete patio area to remain.
- · Provide new fence and planter boxes to enclose the new outdoor dining area.
- Provide new landscape area with 4' boxwood on parking lot side of patio.
- Provide new bike racks in vicinity of dining area.