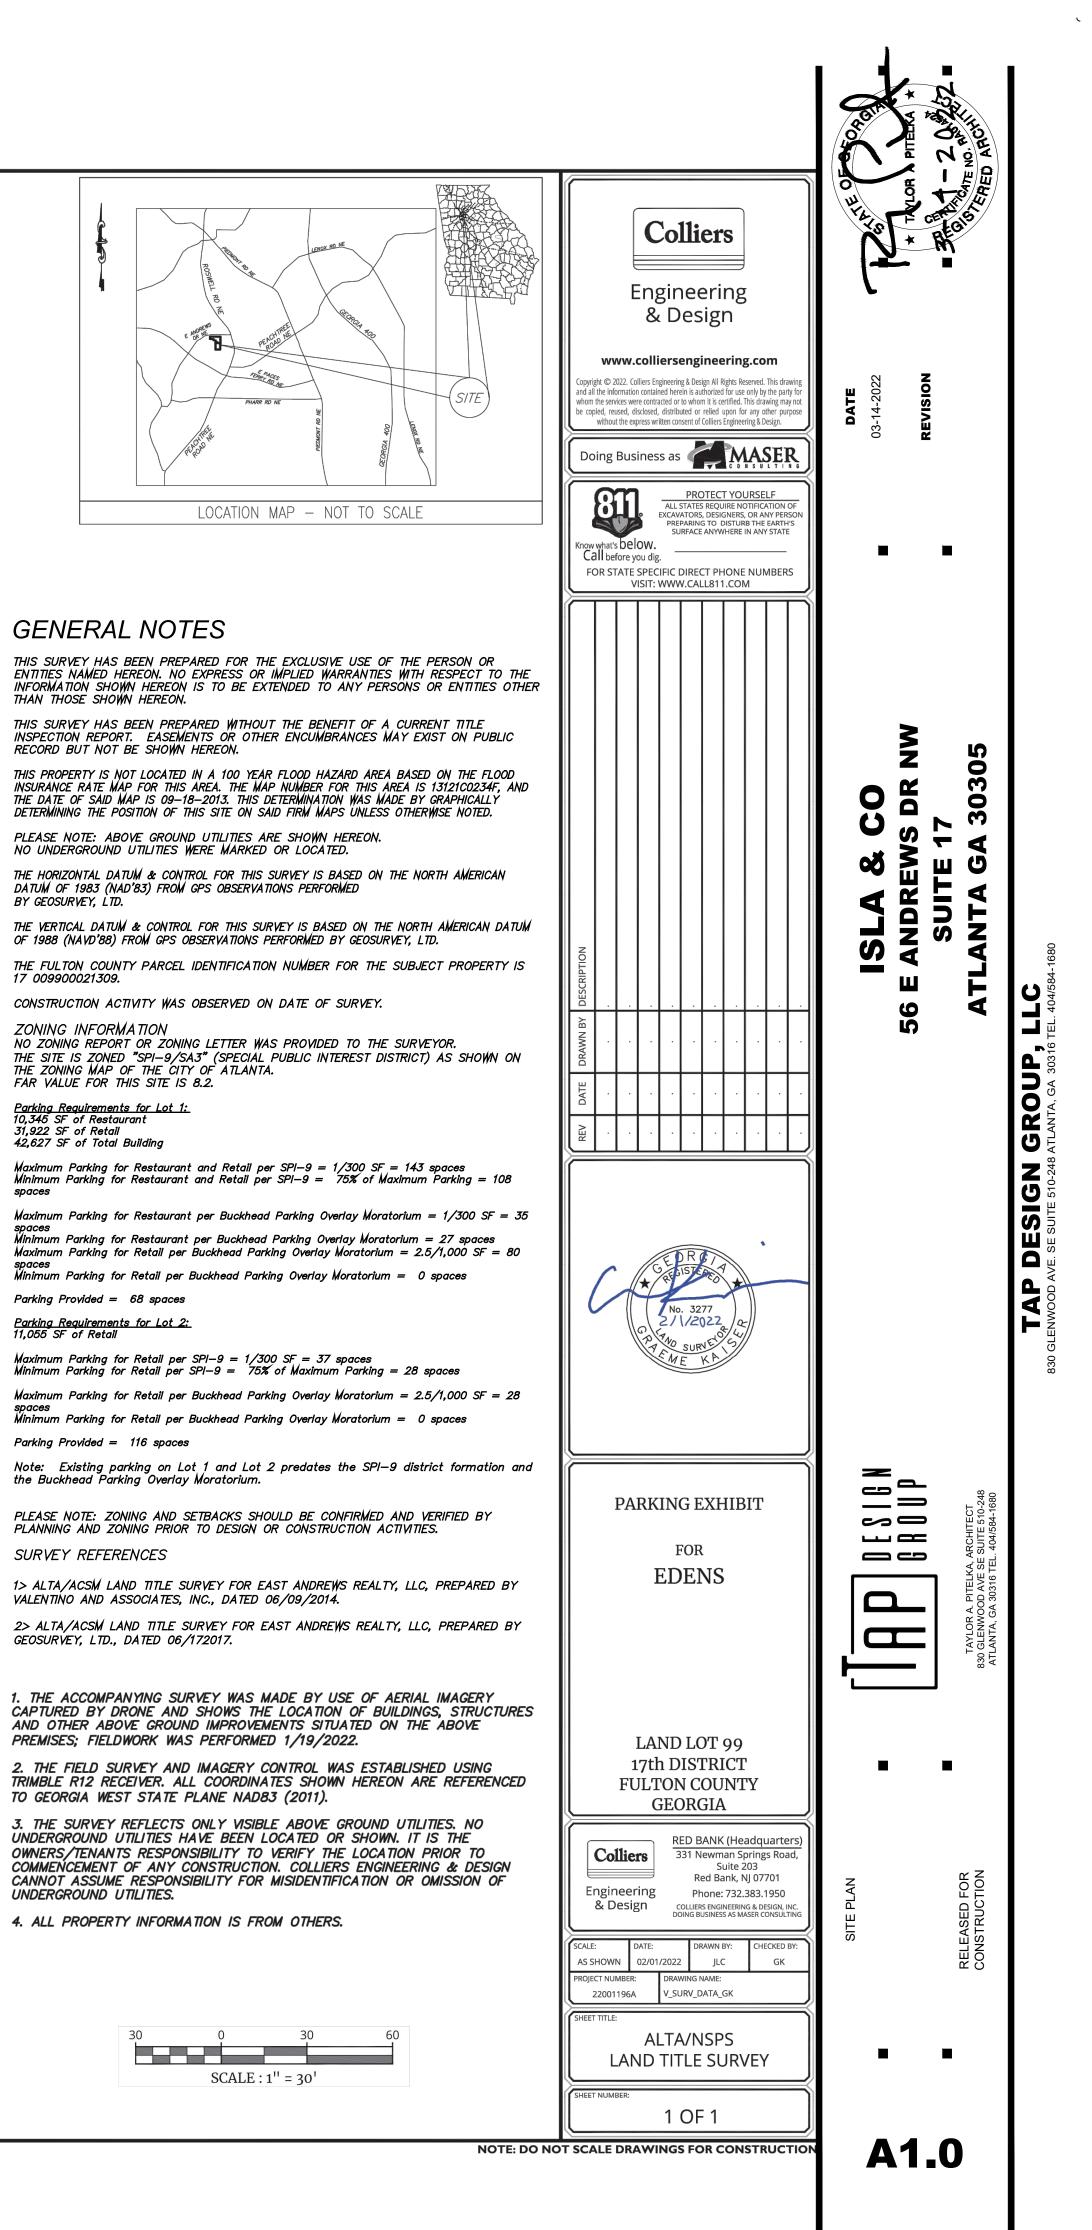

# Definitions and Methods of Calculation Net Lot Area (NLA) = length of property line X width of property line

- <u>GLA for corner lots</u> = (NLA) + [(street "A" right-of-way width +2) X (street "A" length of property line)] + [(street "B" right-of-way width +2) X (street "B" right-of-way width +2)]
- GLA (with only one front yard adjacent to street) = (NLA) + [(street right-of-way width +2) X (length of front property line)]
- GLA may include half of the right-of-way (including streets, parks, lakes and cemeteries) up to 50 feet in width.
- GLA shall not be used for calculating FAR for properties within single-family or two-family-zoned subareas of SPI districts.
- Building Lot Coverage provided = (net lot area minus area of building footprint) + (net lot area)

| Lot Size (in squa                  | re footage)              |                 |        |                          |                                   |                       |                   |
|------------------------------------|--------------------------|-----------------|--------|--------------------------|-----------------------------------|-----------------------|-------------------|
| Gross Lan                          | d Area (GLA)             |                 | 93     | 6 sf                     |                                   |                       |                   |
| Net L                              | ot Area (NLA)            |                 |        |                          |                                   |                       |                   |
| Floor Area Rati                    | o (FAR) – as             | applicable      | e. C   | heck which us            | ed for resider                    | ntial: 🗆 GLA, or      |                   |
|                                    | Residential<br>FAR Ratio | Residential S   | iquar  | e Footage                | Non-<br>Residential<br>FAR Ratio  | Non-Residential Squ   | are Footage       |
| Base Allowed                       |                          |                 |        |                          |                                   |                       |                   |
| Base Provided                      |                          |                 |        |                          |                                   |                       |                   |
| Bonus Allowed                      |                          |                 |        |                          |                                   |                       | - 10 T X          |
| Bonus Provided                     |                          |                 |        |                          |                                   |                       |                   |
| Bonus FAR Pro                      | gram (check              | bonus utilize   | d if a | applicable)              |                                   |                       |                   |
| Transit<br>Station                 | Ground Floor<br>Retail   |                 |        | n Space and D<br>Streets | Community<br>Center<br>Facilities | Workforce Housing     |                   |
| <b>Residential Uni</b>             | ts                       |                 |        |                          | Total Provid                      | led:                  |                   |
|                                    | Num                      | ber of Units Pi | rovid  | ed (without bonus)       |                                   |                       |                   |
| Number                             | of Bonus Units           | Provided (with  | nout v | vorkforce housing)       |                                   |                       | 1                 |
| Number of Bonu                     | us Workforce H           | ousing Units P  | rovid  | led (20% required)       |                                   |                       |                   |
|                                    |                          | Total Nu        | umbe   | r of Units per Acre      |                                   |                       |                   |
| <b>Building Covera</b>             | age 🗆 or                 | Lot Cover       | rage   | (check aj                | plicable as requ                  | lired per zoning dist | rict)             |
|                                    |                          |                 |        | Percentage (%)           |                                   |                       | Square Footage    |
| Max. Permitted                     |                          |                 |        |                          |                                   |                       |                   |
| Provided                           |                          |                 |        |                          |                                   | 4185F                 |                   |
| Fenestration (%                    | of each stree            | t-fronting faca | ade c  | alculated separate       | ly, per district re               | egulations)           |                   |
|                                    | Reside                   | ential Façade   | Perc   | entage (%)               | Non-res                           | idential Façade Pero  | centage (%)       |
|                                    | Local Street             | Arterial/Colle  | ctor   | Beltline Corridor        | Local Street                      | Arterial/Collector    | Beltline Corridor |
| Min. Required                      |                          |                 |        |                          |                                   |                       |                   |
| Provided (specify for each street) |                          |                 |        |                          | No change                         | e to the existing     | enestration       |