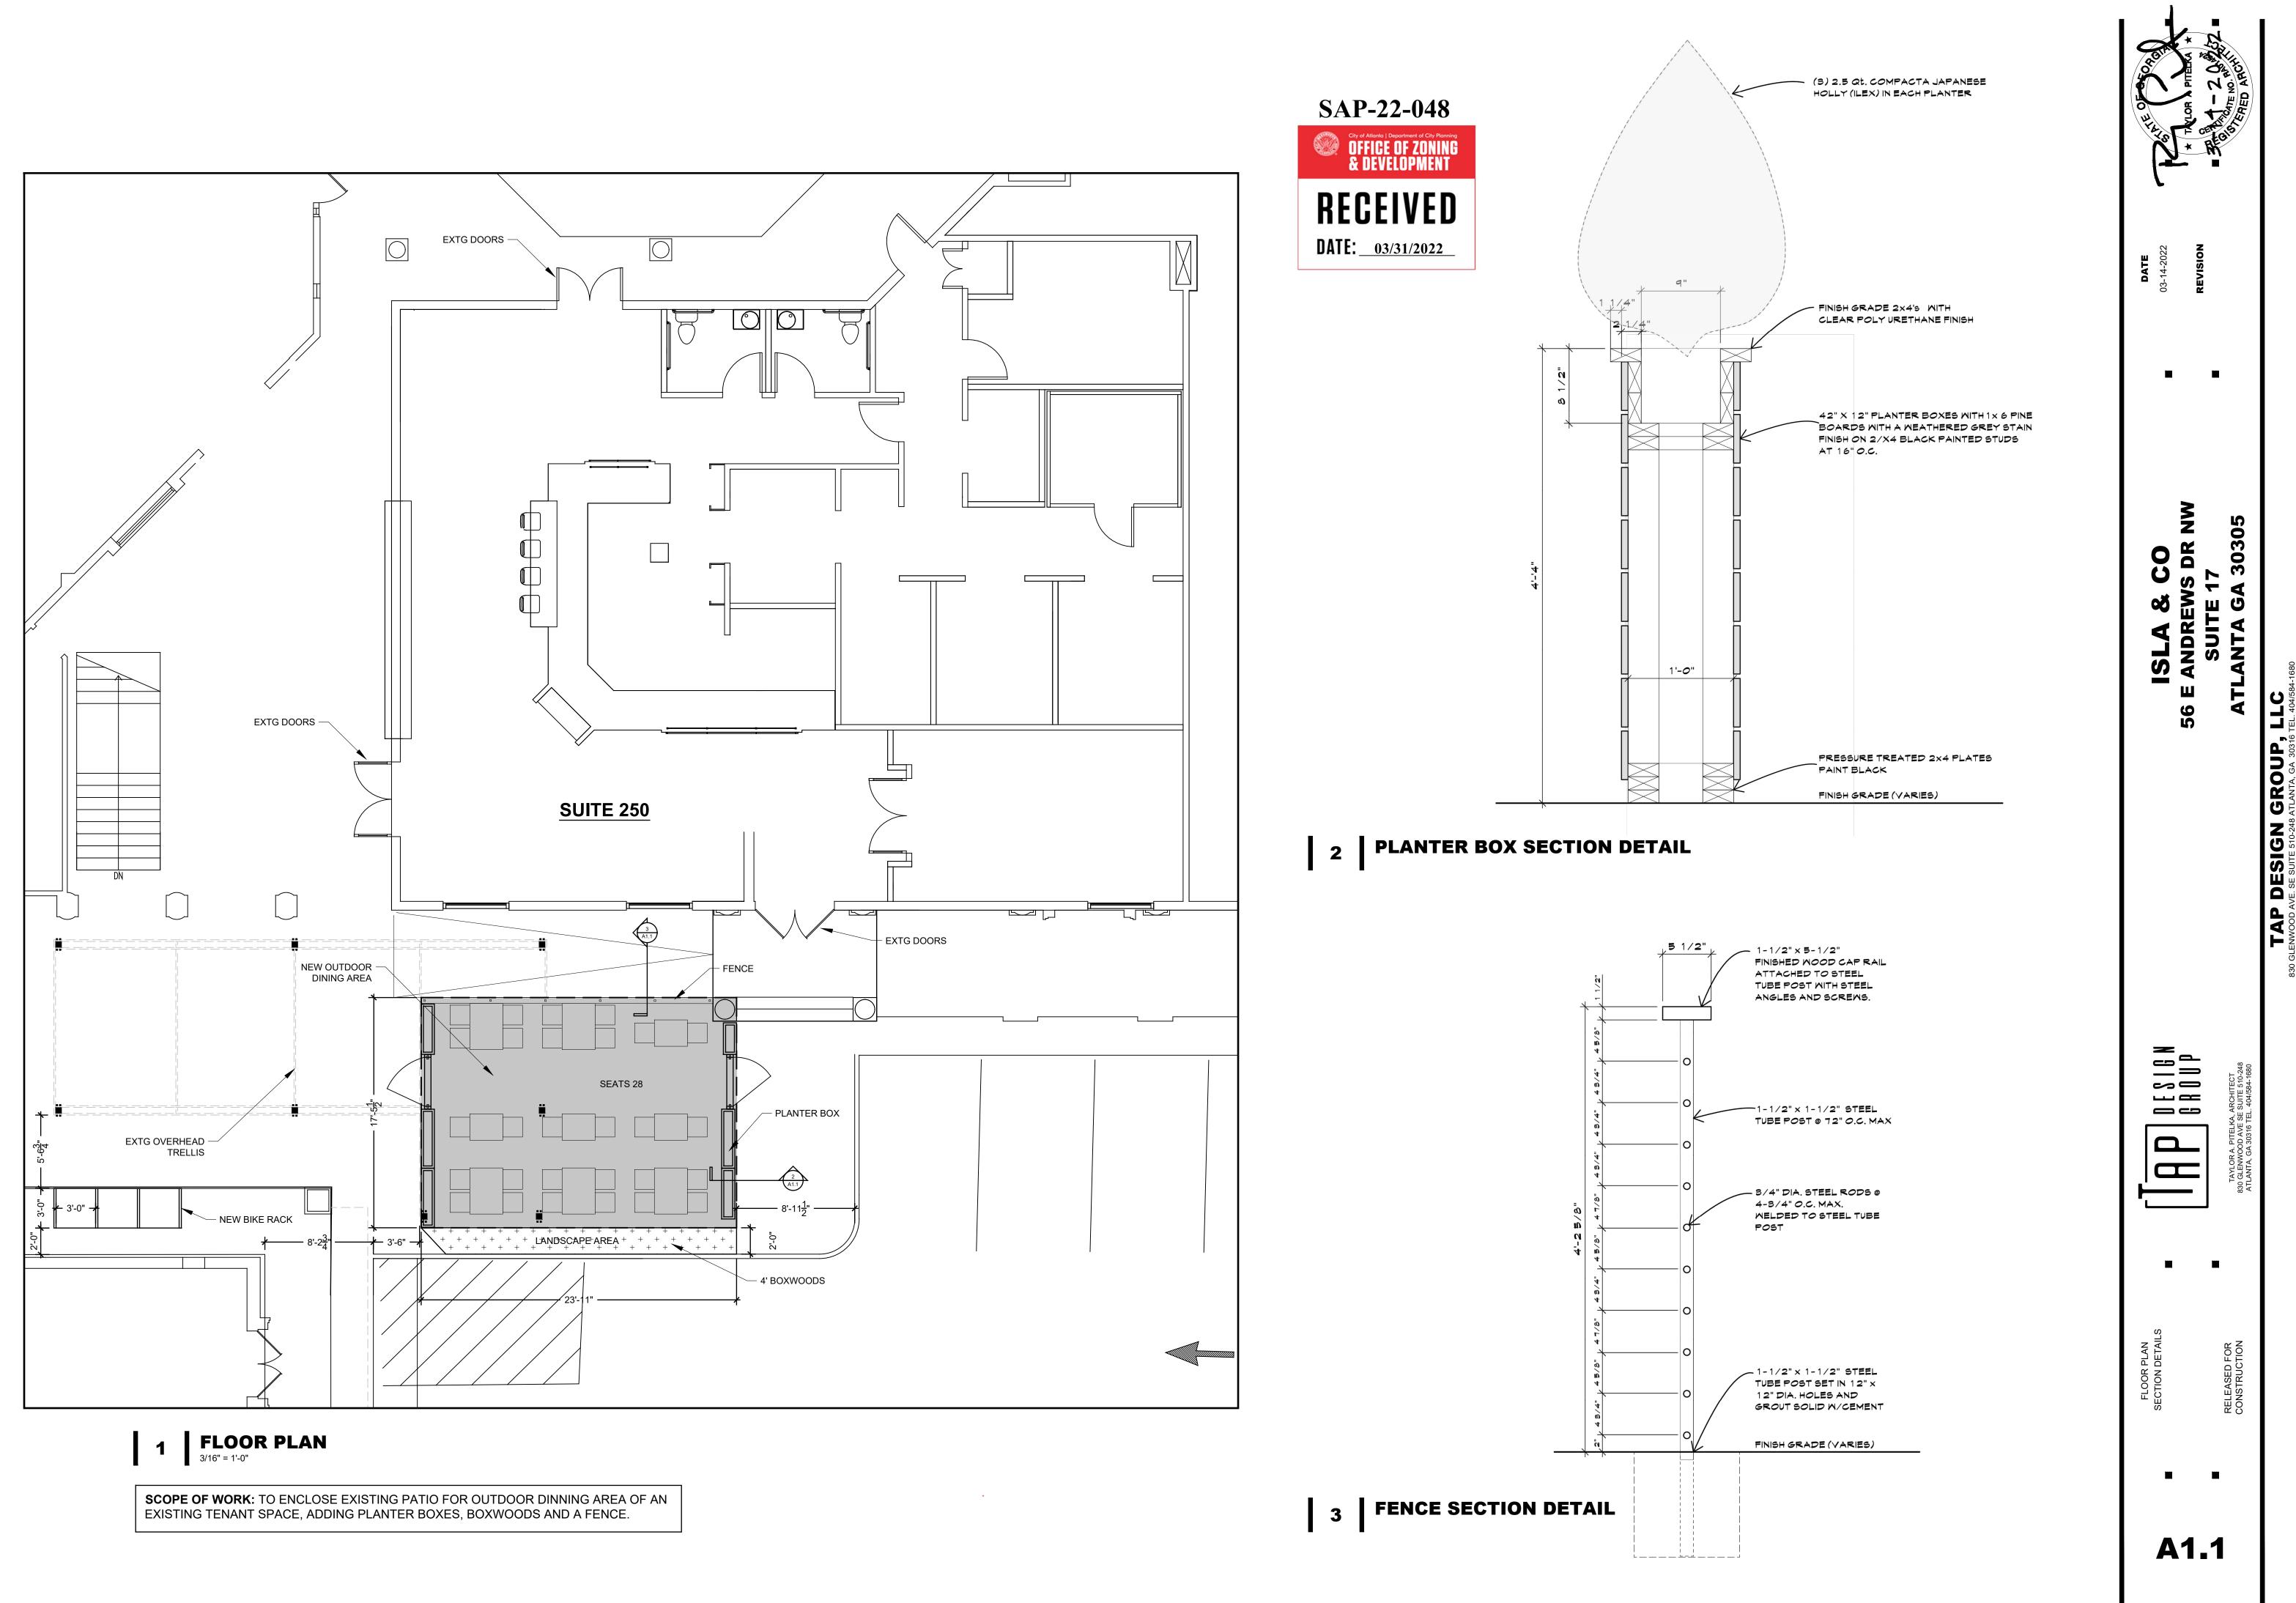

#### To whom it may concern:

The <u>Scope of Work</u> for the project referenced above involves the enclosing of an existing patio, with fencing and landscape elements, to be used as an outdoor dining area of and existing tenant space.

### The scope of work is as follows:

- Existing paving / concrete patio area to remain.
- · Provide new fence and planter boxes to enclose the new outdoor dining area.
- Provide new landscape area with 4' boxwood on parking lot side of patio.
- Provide new bike racks in vicinity of dining area.