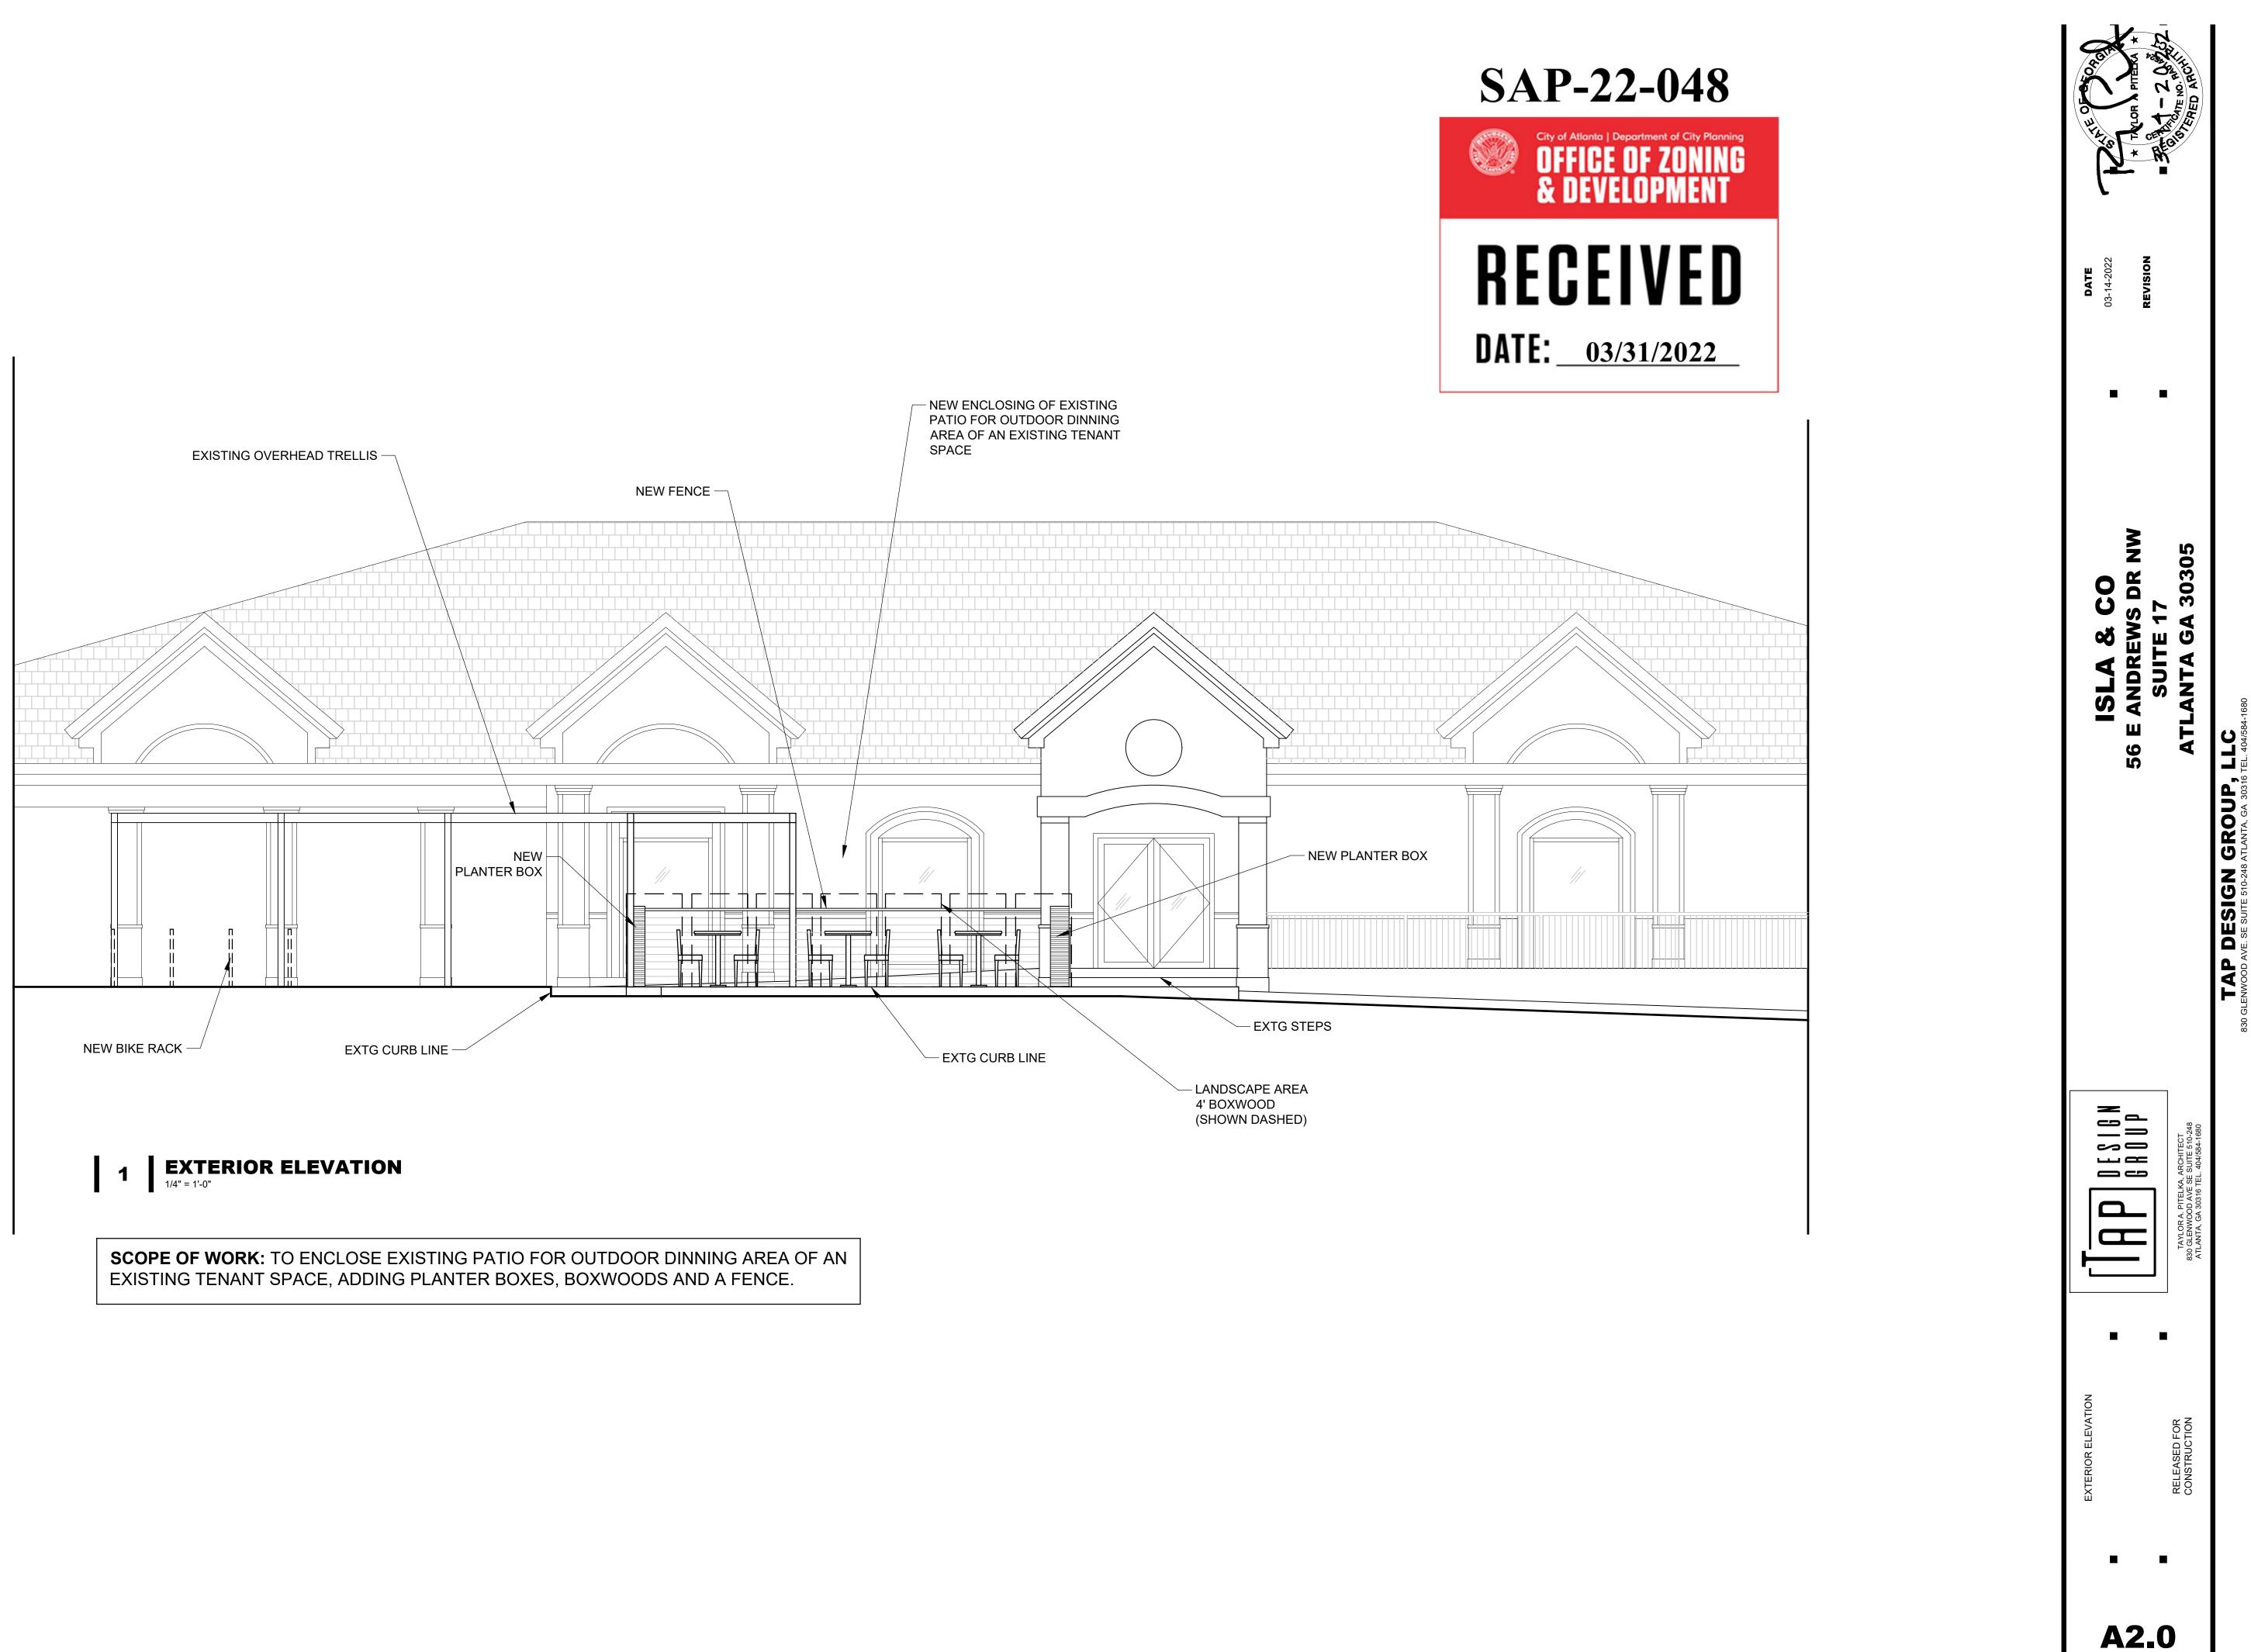

#### To whom it may concern:

The <u>Scope of Work</u> for the project referenced above involves the enclosing of an existing patio, with fencing and landscape elements, to be used as an outdoor dining area of and existing tenant space.

### The scope of work is as follows:

- Existing paving / concrete patio area to remain.
- · Provide new fence and planter boxes to enclose the new outdoor dining area.
- Provide new landscape area with 4' boxwood on parking lot side of patio.
- Provide new bike racks in vicinity of dining area.