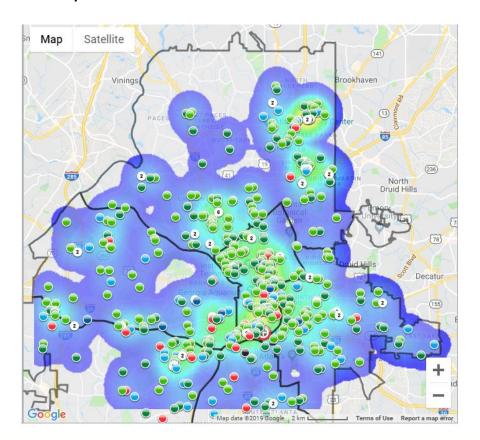

## Crime Heatmap – 2019

- ➤ Map available to public
- http://www.atlantapd.org/community/communit y-crime-map
- Clustered on Major Roadways
- More prevalent in commercial areas

**Previous Meeting Map** 