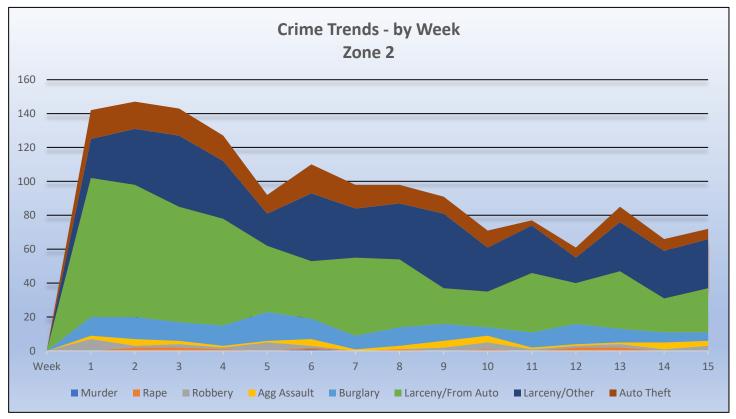

## 2019 Weekly Crime Trend – Zone 2

- Crime trending down over time
- Larceny from auto remains most notable