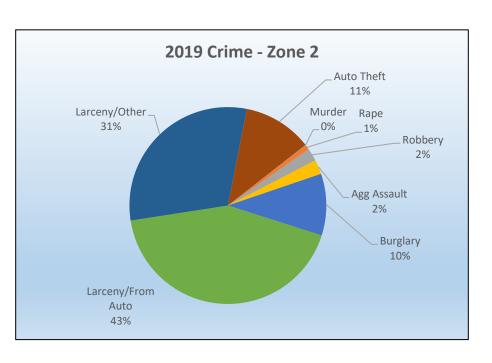

## 2019 Weekly Crime Trend – Zone 2

- Crime trending down over time
- Larceny from auto remains most notable