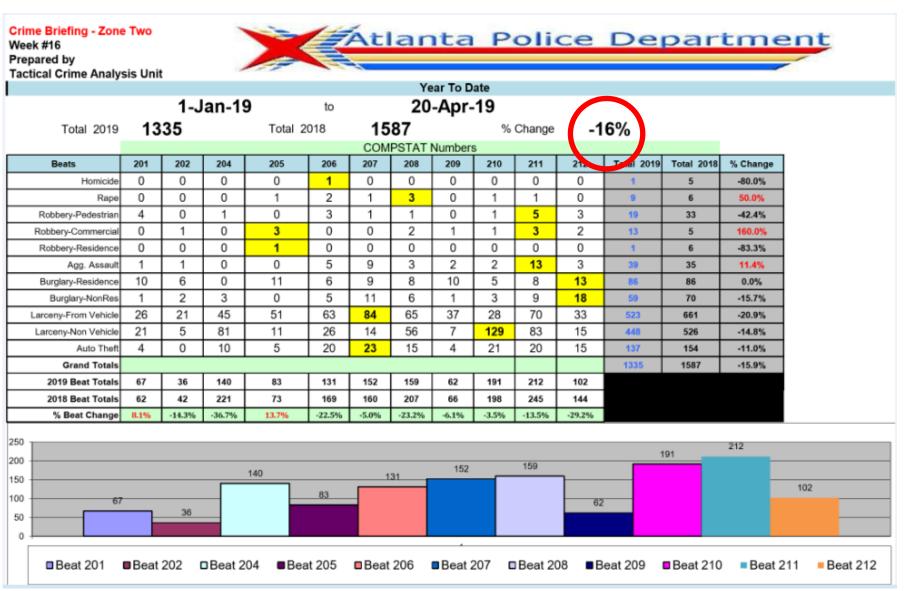

## **Zone 2 Crime Trends – 2019**

- > Crime down 16% overall!
- Crime distributed across beats – difficult to handle
- Crime down
  - > Robbery Pedestrian
  - > Robbery Residence
  - Burglary Nonresidence
  - > Larceny from vehicle
  - ➤ Larceny non-vehicle
  - > Auto Theft
- Crime Up
  - > Rape
  - ➤ Robbery commercial
  - > Aggravated Assault