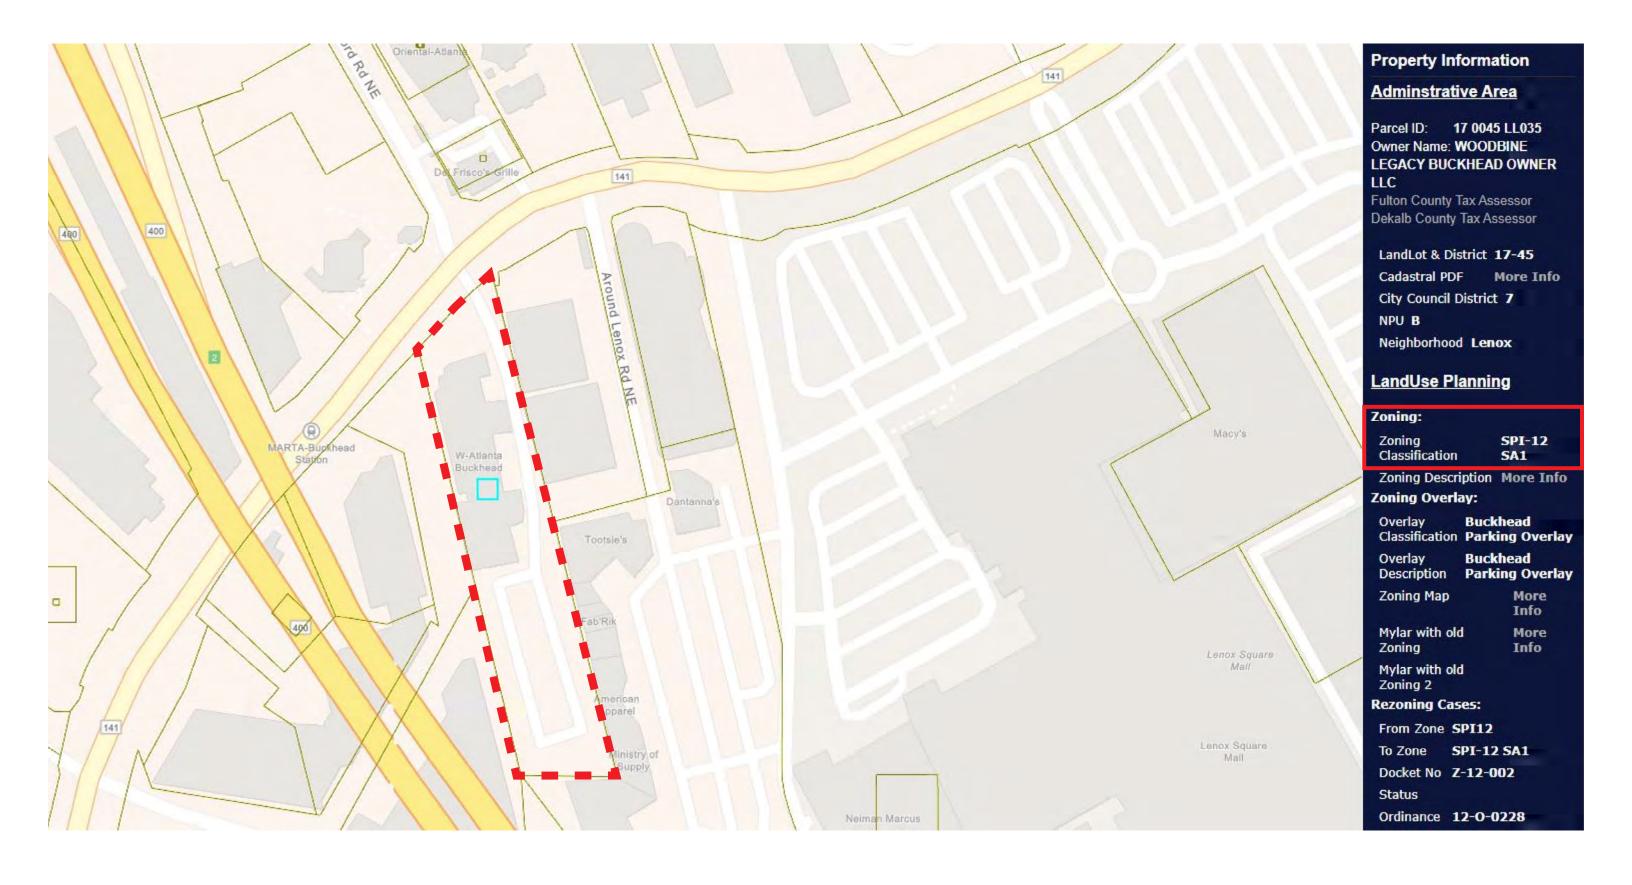

3445 Peachtree Road, Northeast Suite 1425 Atlanta, Georgia 30326 www.hgor.com p. 404-248-1960 f. 404-248-1092

October 28, 2019

RE: W Buckhead Restaurant Terrace

HGOR # 19037

The W Buckhead Restaurant Terrace Improvements focus on reorganizing the outdoor patio space and updating hardscape and landscape features. Upgrades to patio furniture will allow for various seating arrangements and entertaining. The removal of the existing berm and rectilinear nature of the design will add direct access to the public street to create a more interactive connection.