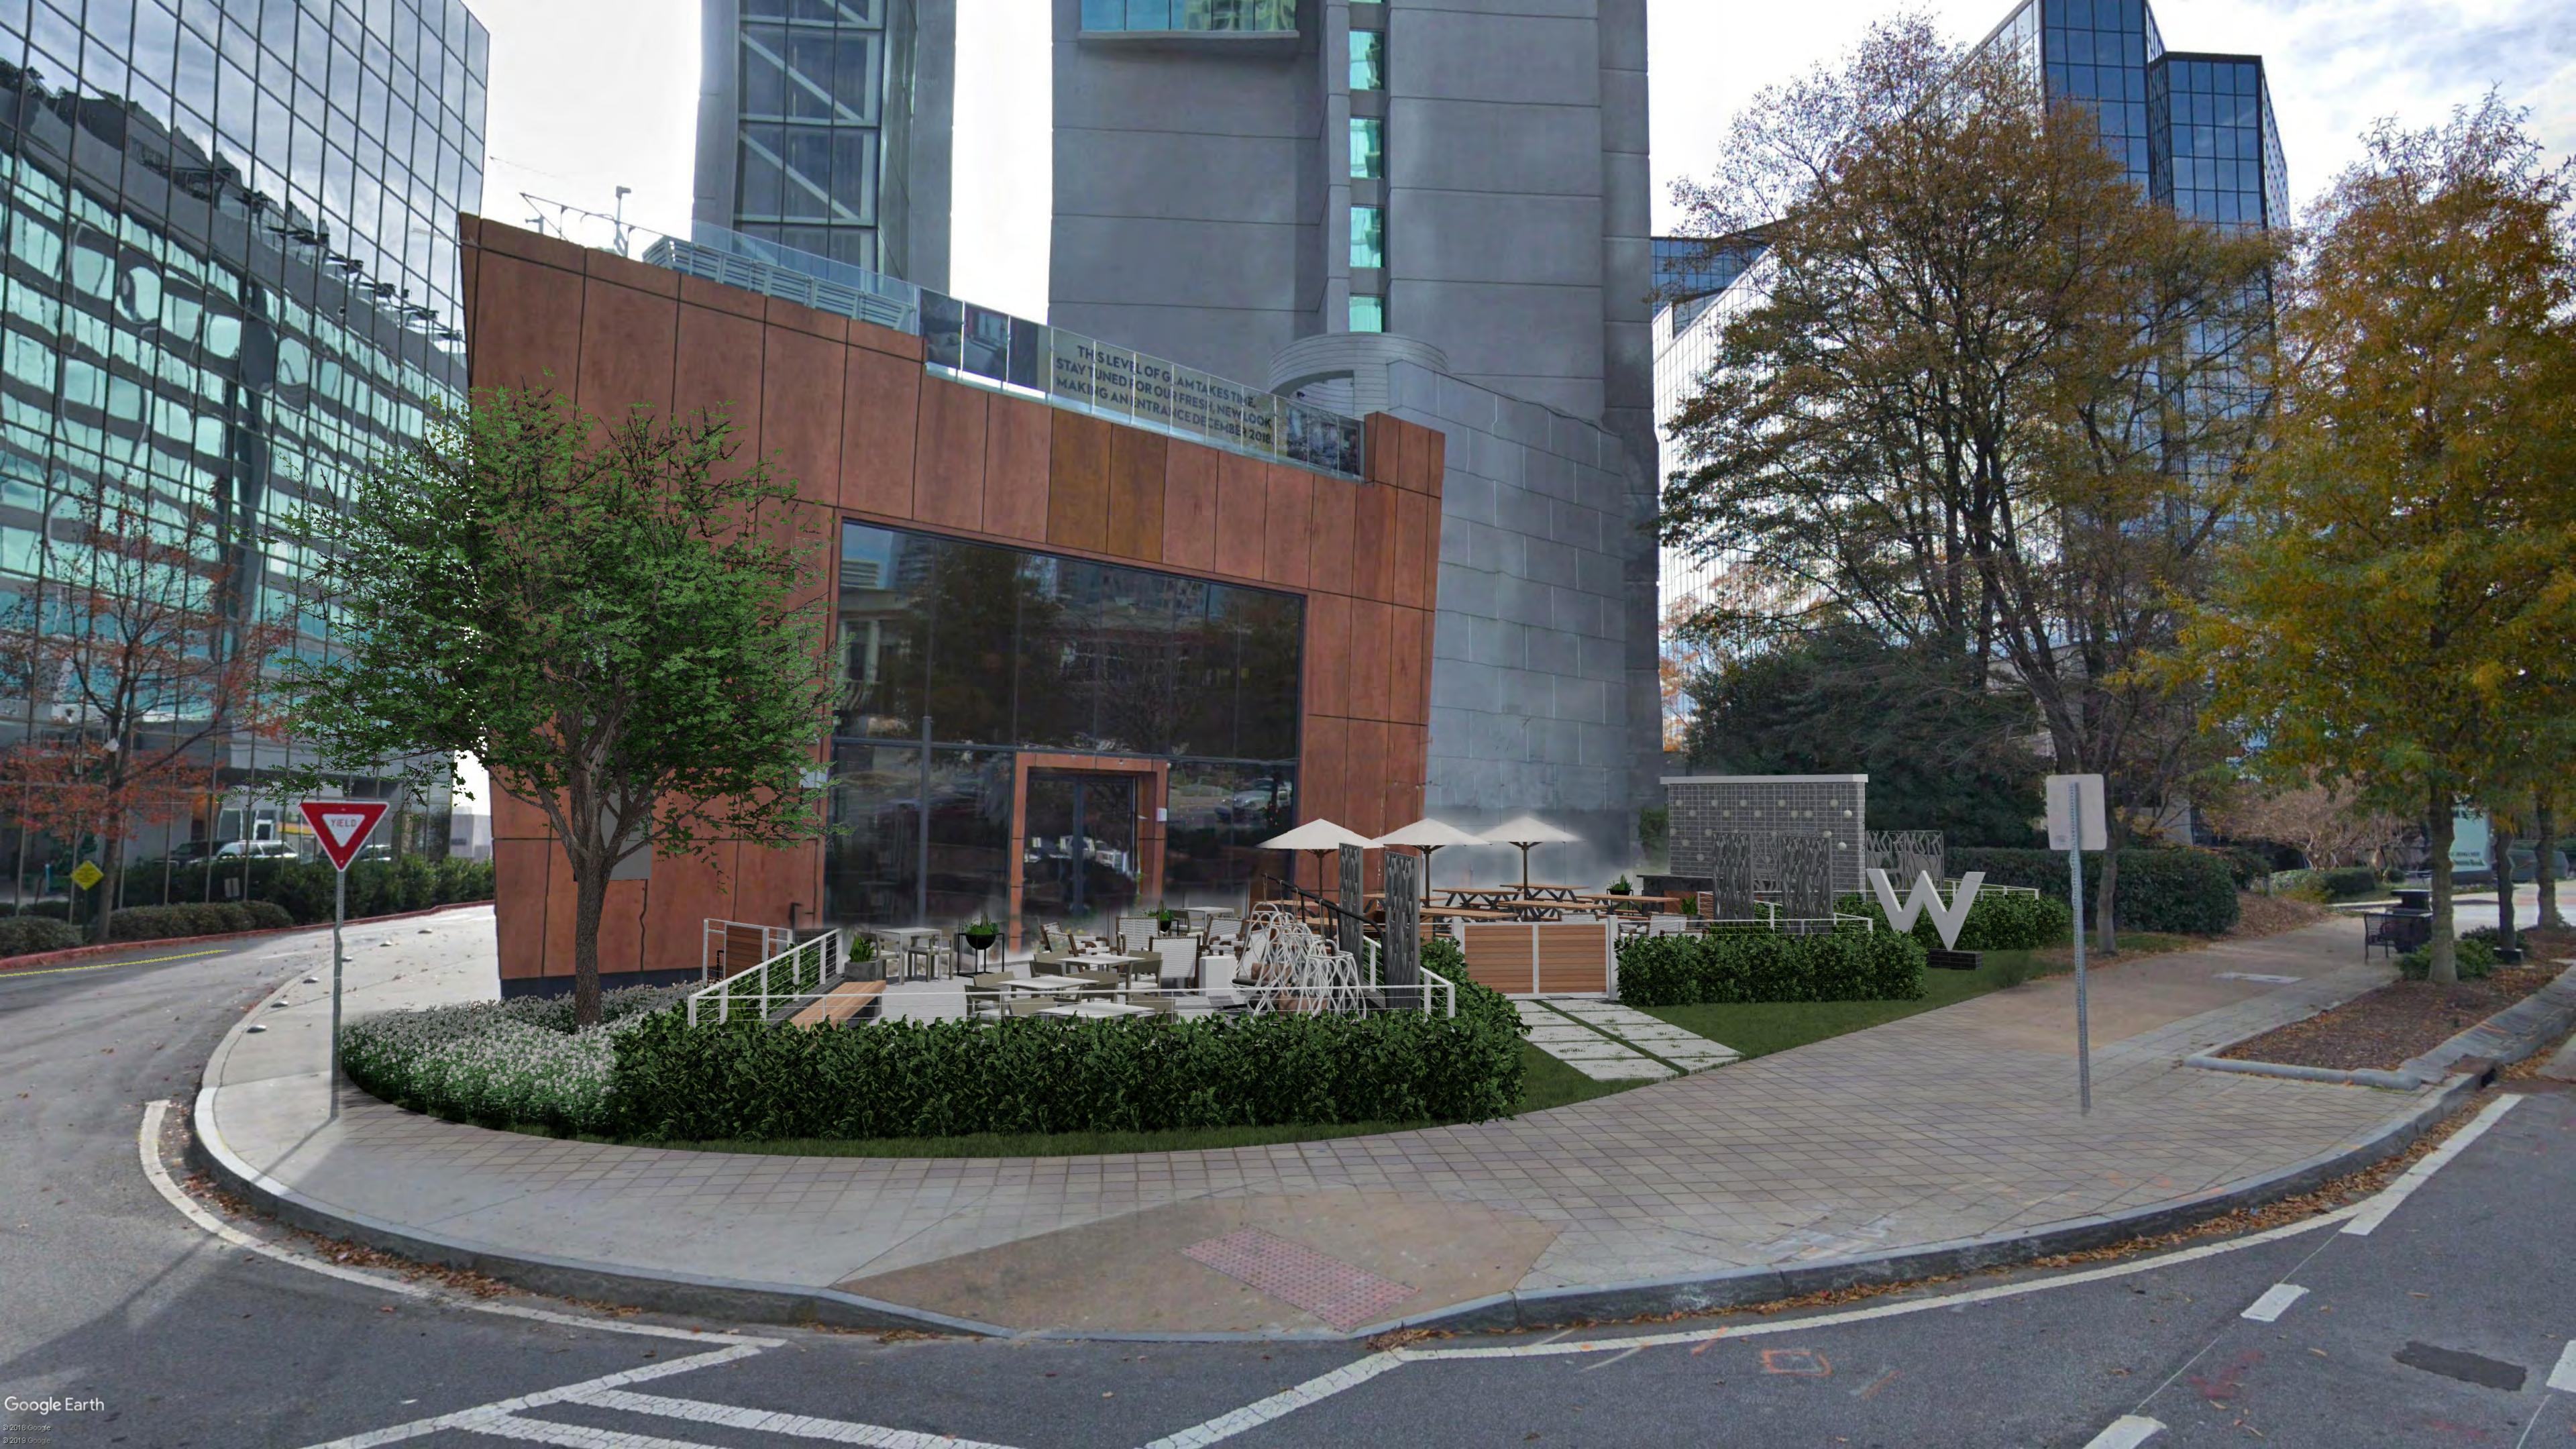

3445 Peachtree Road, Northeast Suite 1425 Atlanta, Georgia 30326 www.hgor.com p. 404-248-1960 f. 404-248-1092

October 28, 2019

RE: W Buckhead Restaurant Terrace

HGOR # 19037

The W Buckhead Restaurant Terrace Improvements focus on reorganizing the outdoor patio space and updating hardscape and landscape features. Upgrades to patio furniture will allow for various seating arrangements and entertaining. The removal of the existing berm and rectilinear nature of the design will add direct access to the public street to create a more interactive connection.

## W RESTAURANT TERRACE

## TERRACE FLOOR PLAN

SEAT COUNT: 104
\*INCLUDING BENCH SEATING\*

HARDSCAPE: +/- 2,450 SQ. FT.

LANDSCAPE: +/- 850 SQ.FT.

SPECIMEN TREE: - PRINCETON ELM

FLOWERING SHRUB: - CORAL DRIFT ROSE

EVERGREEN HEDGE:
- SHISGI GASHIRA CAMELLIA