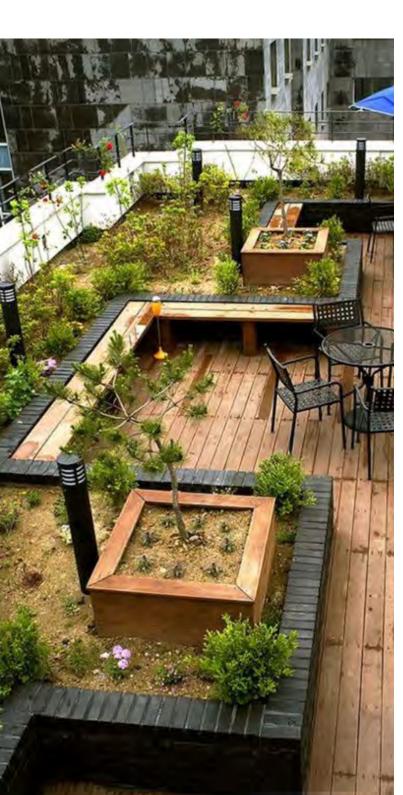

## TERRACE FLOOR PLAN

SEAT COUNT: 104
\*INCLUDING BENCH SEATING\*

HARDSCAPE: +/- 2,450 SQ. FT.

LANDSCAPE: +/- 850 SQ.FT.

SPECIMEN TREE: - PRINCETON ELM

FLOWERING SHRUB: - CORAL DRIFT ROSE

EVERGREEN HEDGE:
- SHISGI GASHIRA CAMELLIA

GROUNDCOVER: - ASIATIC JASMINE

CONCRETE PAVERS:
- LAWN B/W STONES