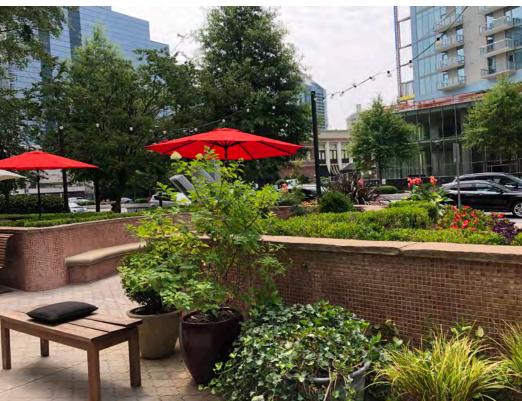

Georgia 30326 www.hgor.com p. 404-248-1960 f. 404-248-1092

October 28, 2019

RE: W Buckhead Restaurant Terrace

HGOR # 19037

The W Buckhead Restaurant Terrace Improvements focus on reorganizing the outdoor patio space and updating hardscape and landscape features. Upgrades to patio furniture will allow for various seating arrangements and entertaining. The removal of the existing berm and rectilinear nature of the design will add direct access to the public street to create a more interactive connection.

The existing Trees and sidewalk will not be impacted by these improvements.

Sincerely,

Genya Guzeev Project Manager, HGOR





## **EXISTING FLOOR PLAN**

EXISTING HARDSCAPE: +/- 2,050 SQ. FT.

EXISTING LANDSCAPE: +/- 1,250 SQ.FT.

EXISTING SITE WALLS



## **EXISTING CONDITIONS**











## W RESTAURANT TERRACE

















## TERRACE FLOOR PLAN

SEAT COUNT: 104
\*INCLUDING BENCH SEATING\*

HARDSCAPE: +/- 2,450 SQ. FT.

LANDSCAPE: +/- 850 SQ.FT.







SPECIMEN TREE: - PRINCETON ELM



FLOWERING SHRUB: - CORAL DRIFT ROSE



EVERGREEN HEDGE:
- SHISGI GASHIRA CAMELLIA



GROUNDCOVER: - ASIATIC JASMINE



CONCRETE PAVERS:
- LAWN B/W STONES