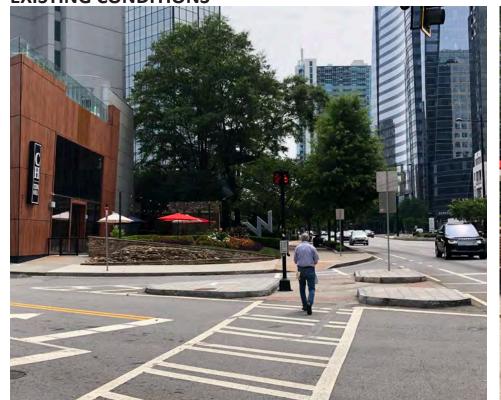

, Georgia 30326 www.hgor.com p. 404-248-1960 f. 404-248-1092

October 28, 2019

RE: W Buckhead Restaurant Terrace

HGOR # 19037

The W Buckhead Restaurant Terrace Improvements focus on reorganizing the outdoor patio space and updating hardscape and landscape features. Upgrades to patio furniture will allow for various seating arrangements and entertaining. The removal of the existing berm and rectilinear nature of the design will add direct access to the public street to create a more interactive connection.

The existing Trees and sidewalk will not be impacted by these improvements.

Sincerely,

Genya Guzeev Project Manager, HGOR





## **EXISTING FLOOR PLAN**

EXISTING HARDSCAPE: +/- 2,050 SQ. FT.

EXISTING LANDSCAPE: +/- 1,250 SQ.FT.

EXISTING SITE WALLS



## **EXISTING CONDITIONS**











## W RESTAURANT TERRACE

















## TERRACE FLOOR PLAN

SEAT COUNT: 104
\*INCLUDING BENCH SEATING\*

HARDSCAPE: +/- 2,450 SQ. FT.

LANDSCAPE: +/- 850 SQ.FT.







SPECIMEN TREE: - PRINCETON ELM



FLOWERING SHRUB: - CORAL DRIFT ROSE



EVERGREEN HEDGE:
- SHISGI GASHIRA CAMELLIA



GROUNDCOVER: - ASIATIC JASMINE



CONCRETE PAVERS:
- LAWN B/W STONES