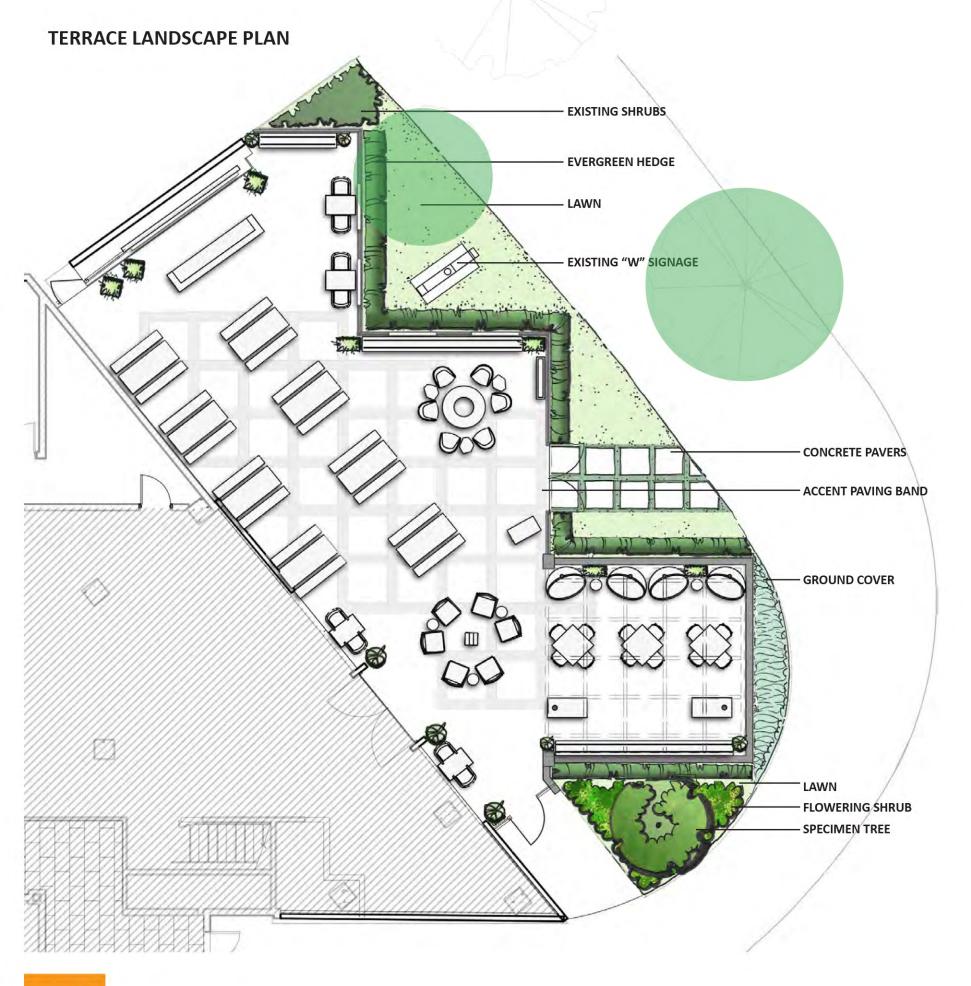

## TERRACE FLOOR PLAN

SEAT COUNT: 104
\*INCLUDING BENCH SEATING\*

HARDSCAPE: +/- 2,450 SQ. FT.

LANDSCAPE: +/- 850 SQ.FT.

SPECIMEN TREE: - PRINCETON ELM

FLOWERING SHRUB: - CORAL DRIFT ROSE

EVERGREEN HEDGE:
- SHISGI GASHIRA CAMELLIA

GROUNDCOVER: - ASIATIC JASMINE

CONCRETE PAVERS:
- LAWN B/W STONES