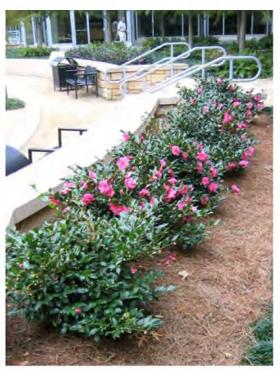

## TERRACE FLOOR PLAN

SEAT COUNT: 104
\*INCLUDING BENCH SEATING\*

HARDSCAPE: +/- 2,450 SQ. FT.

LANDSCAPE: +/- 850 SQ.FT.

SPECIMEN TREE: - PRINCETON ELM

FLOWERING SHRUB: - CORAL DRIFT ROSE

EVERGREEN HEDGE:
- SHISGI GASHIRA CAMELLIA