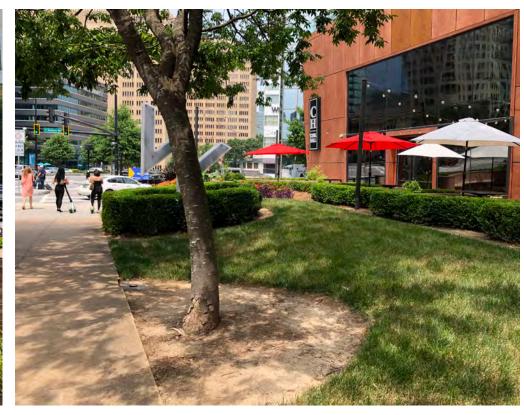

orgia 30326 www.hgor.com p. 404-248-1960 f. 404-248-1092

October 28, 2019

RE: W Buckhead Restaurant Terrace

HGOR # 19037

The W Buckhead Restaurant Terrace Improvements focus on reorganizing the outdoor patio space and updating hardscape and landscape features. Upgrades to patio furniture will allow for various seating arrangements and entertaining. The removal of the existing berm and rectilinear nature of the design will add direct access to the public street to create a more interactive connection.

The existing Trees and sidewalk will not be impacted by these improvements.

Sincerely,

Genya Guzeev Project Manager, HGOR





## **EXISTING FLOOR PLAN**

EXISTING HARDSCAPE: +/- 2,050 SQ. FT.

EXISTING LANDSCAPE: +/- 1,250 SQ.FT.

EXISTING SITE WALLS



## **EXISTING CONDITIONS**











## W RESTAURANT TERRACE

















## TERRACE FLOOR PLAN

SEAT COUNT: 104
\*INCLUDING BENCH SEATING\*

HARDSCAPE: +/- 2,450 SQ. FT.

LANDSCAPE: +/- 850 SQ.FT.







SPECIMEN TREE: - PRINCETON ELM



FLOWERING SHRUB: - CORAL DRIFT ROSE



EVERGREEN HEDGE:
- SHISGI GASHIRA CAMELLIA



GROUNDCOVER: - ASIATIC JASMINE



CONCRETE PAVERS:
- LAWN B/W STONES