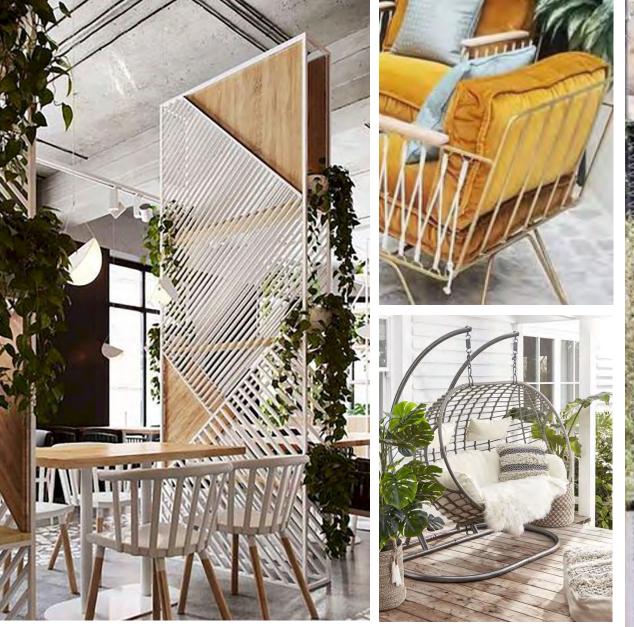

3445 Peachtree Road, Northeast Suite 1425 Atlanta, Georgia 30326 www.hgor.com p. 404-248-1960 f. 404-248-1092

October 28, 2019

RE: W Buckhead Restaurant Terrace

HGOR # 19037

The W Buckhead Restaurant Terrace Improvements focus on reorganizing the outdoor patio space and updating hardscape and landscape features. Upgrades to patio furniture will allow for various seating arrangements and entertaining. The removal of the existing berm and rectilinear nature of the design will add direct access to the public street to create a more interactive connection.