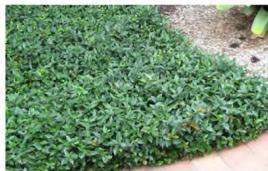

ll allow for various seating arrangements and entertaining. The removal of the existing berm and rectilinear nature of the design will add direct access to the public street to create a more interactive connection.

The existing Trees and sidewalk will not be impacted by these improvements.

Sincerely,

Genya Guzeev Project Manager, HGOR





## **EXISTING FLOOR PLAN**

EXISTING HARDSCAPE: +/- 2,050 SQ. FT.

EXISTING LANDSCAPE: +/- 1,250 SQ.FT.

EXISTING SITE WALLS



## **EXISTING CONDITIONS**











## W RESTAURANT TERRACE

















## TERRACE FLOOR PLAN

SEAT COUNT: 104
\*INCLUDING BENCH SEATING\*

HARDSCAPE: +/- 2,450 SQ. FT.

LANDSCAPE: +/- 850 SQ.FT.







SPECIMEN TREE: - PRINCETON ELM



FLOWERING SHRUB: - CORAL DRIFT ROSE



EVERGREEN HEDGE:
- SHISGI GASHIRA CAMELLIA



GROUNDCOVER: - ASIATIC JASMINE



CONCRETE PAVERS:
- LAWN B/W STONES