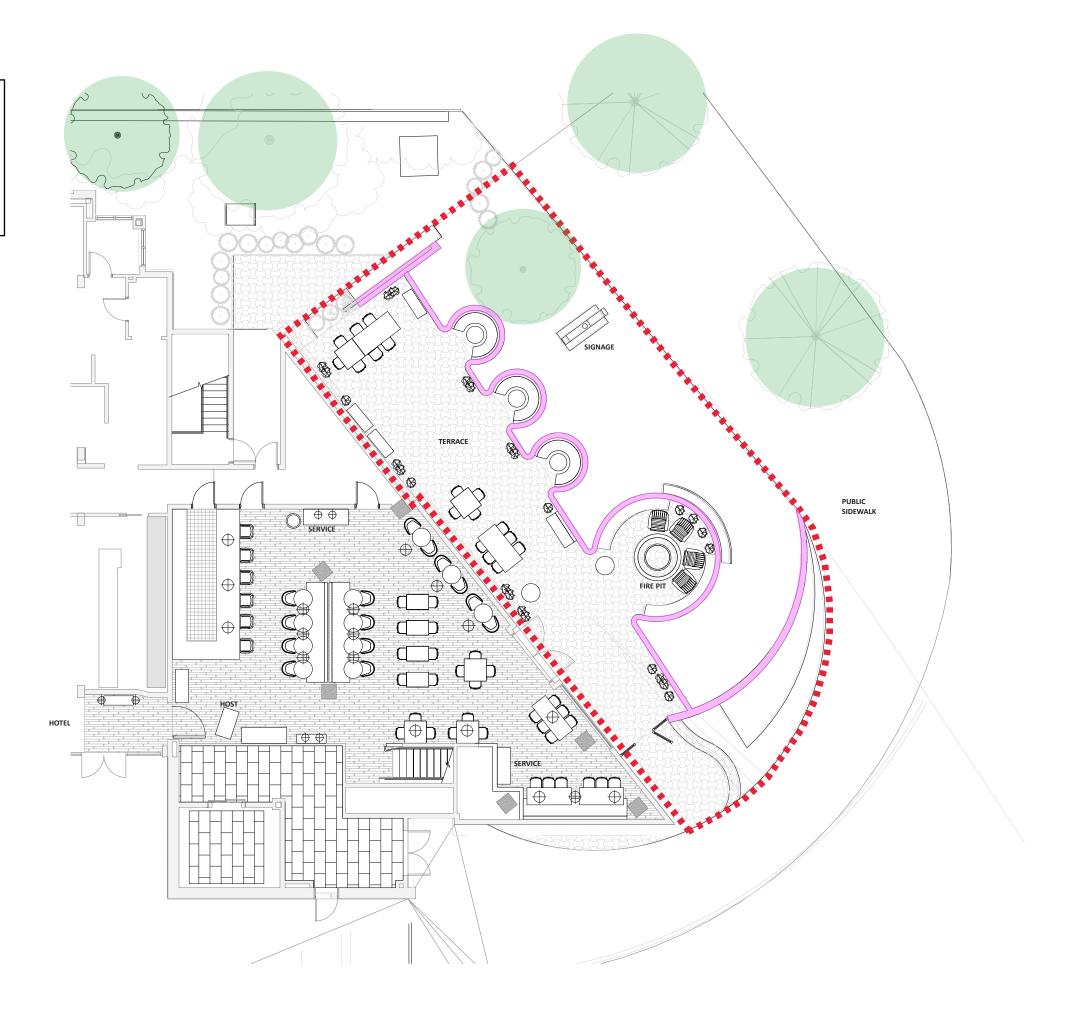

## TERRACE FLOOR PLAN

SEAT COUNT: 104
\*INCLUDING BENCH SEATING\*

HARDSCAPE: +/- 2,450 SQ. FT.

LANDSCAPE: +/- 850 SQ.FT.

SPECIMEN TREE: - PRINCETON ELM

FLOWERING SHRUB: - CORAL DRIFT ROSE

EVERGREEN HEDGE:
- SHISGI GASHIRA CAMELLIA

GROUNDCOVER: - ASIATIC JASMINE

CONCRETE PAVERS:
- LAWN B/W STONES