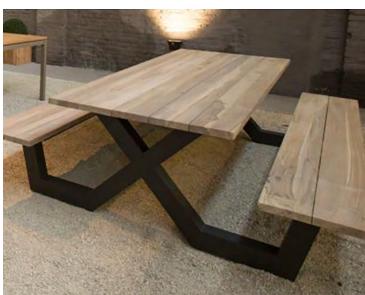

## TERRACE FLOOR PLAN

SEAT COUNT: 104
\*INCLUDING BENCH SEATING\*

HARDSCAPE: +/- 2,450 SQ. FT.

LANDSCAPE: +/- 850 SQ.FT.

SPECIMEN TREE: - PRINCETON ELM

FLOWERING SHRUB: - CORAL DRIFT ROSE

EVERGREEN HEDGE:
- SHISGI GASHIRA CAMELLIA