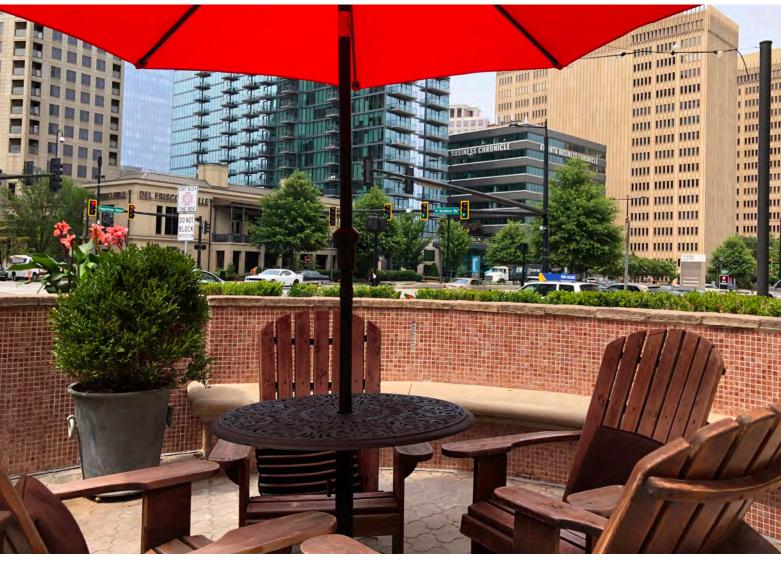

## W RESTAURANT TERRACE

## TERRACE FLOOR PLAN

SEAT COUNT: 104
\*INCLUDING BENCH SEATING\*

HARDSCAPE: +/- 2,450 SQ. FT.

LANDSCAPE: +/- 850 SQ.FT.

SPECIMEN TREE: - PRINCETON ELM

FLOWERING SHRUB: - CORAL DRIFT ROSE

EVERGREEN HEDGE:
- SHISGI GASHIRA CAMELLIA