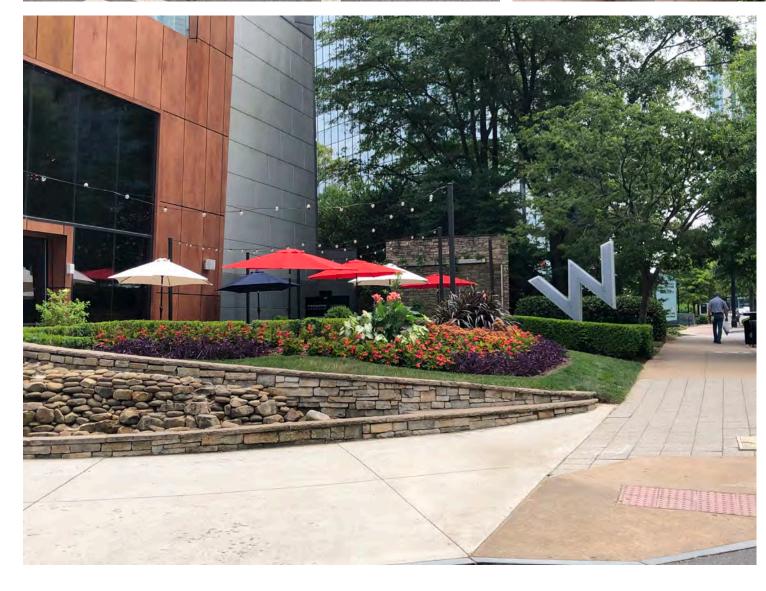

## W RESTAURANT TERRACE

## TERRACE FLOOR PLAN

SEAT COUNT: 104
\*INCLUDING BENCH SEATING\*

HARDSCAPE: +/- 2,450 SQ. FT.

LANDSCAPE: +/- 850 SQ.FT.

SPECIMEN TREE: - PRINCETON ELM

FLOWERING SHRUB: - CORAL DRIFT ROSE

EVERGREEN HEDGE:
- SHISGI GASHIRA CAMELLIA