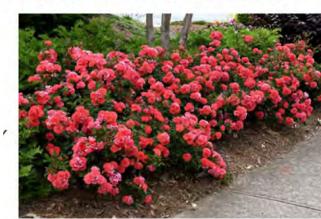

## TERRACE FLOOR PLAN

SEAT COUNT: 104
\*INCLUDING BENCH SEATING\*

HARDSCAPE: +/- 2,450 SQ. FT.

LANDSCAPE: +/- 850 SQ.FT.

SPECIMEN TREE: - PRINCETON ELM

FLOWERING SHRUB: - CORAL DRIFT ROSE

EVERGREEN HEDGE:
- SHISGI GASHIRA CAMELLIA