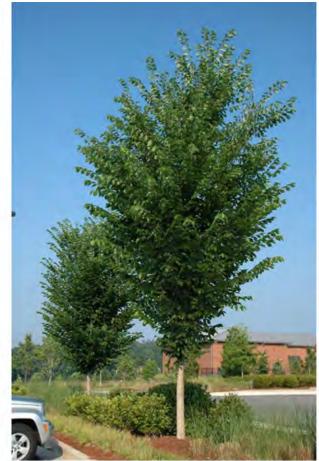

## TERRACE FLOOR PLAN

SEAT COUNT: 104
\*INCLUDING BENCH SEATING\*

HARDSCAPE: +/- 2,450 SQ. FT.

LANDSCAPE: +/- 850 SQ.FT.

SPECIMEN TREE: - PRINCETON ELM

FLOWERING SHRUB: - CORAL DRIFT ROSE

EVERGREEN HEDGE:
- SHISGI GASHIRA CAMELLIA