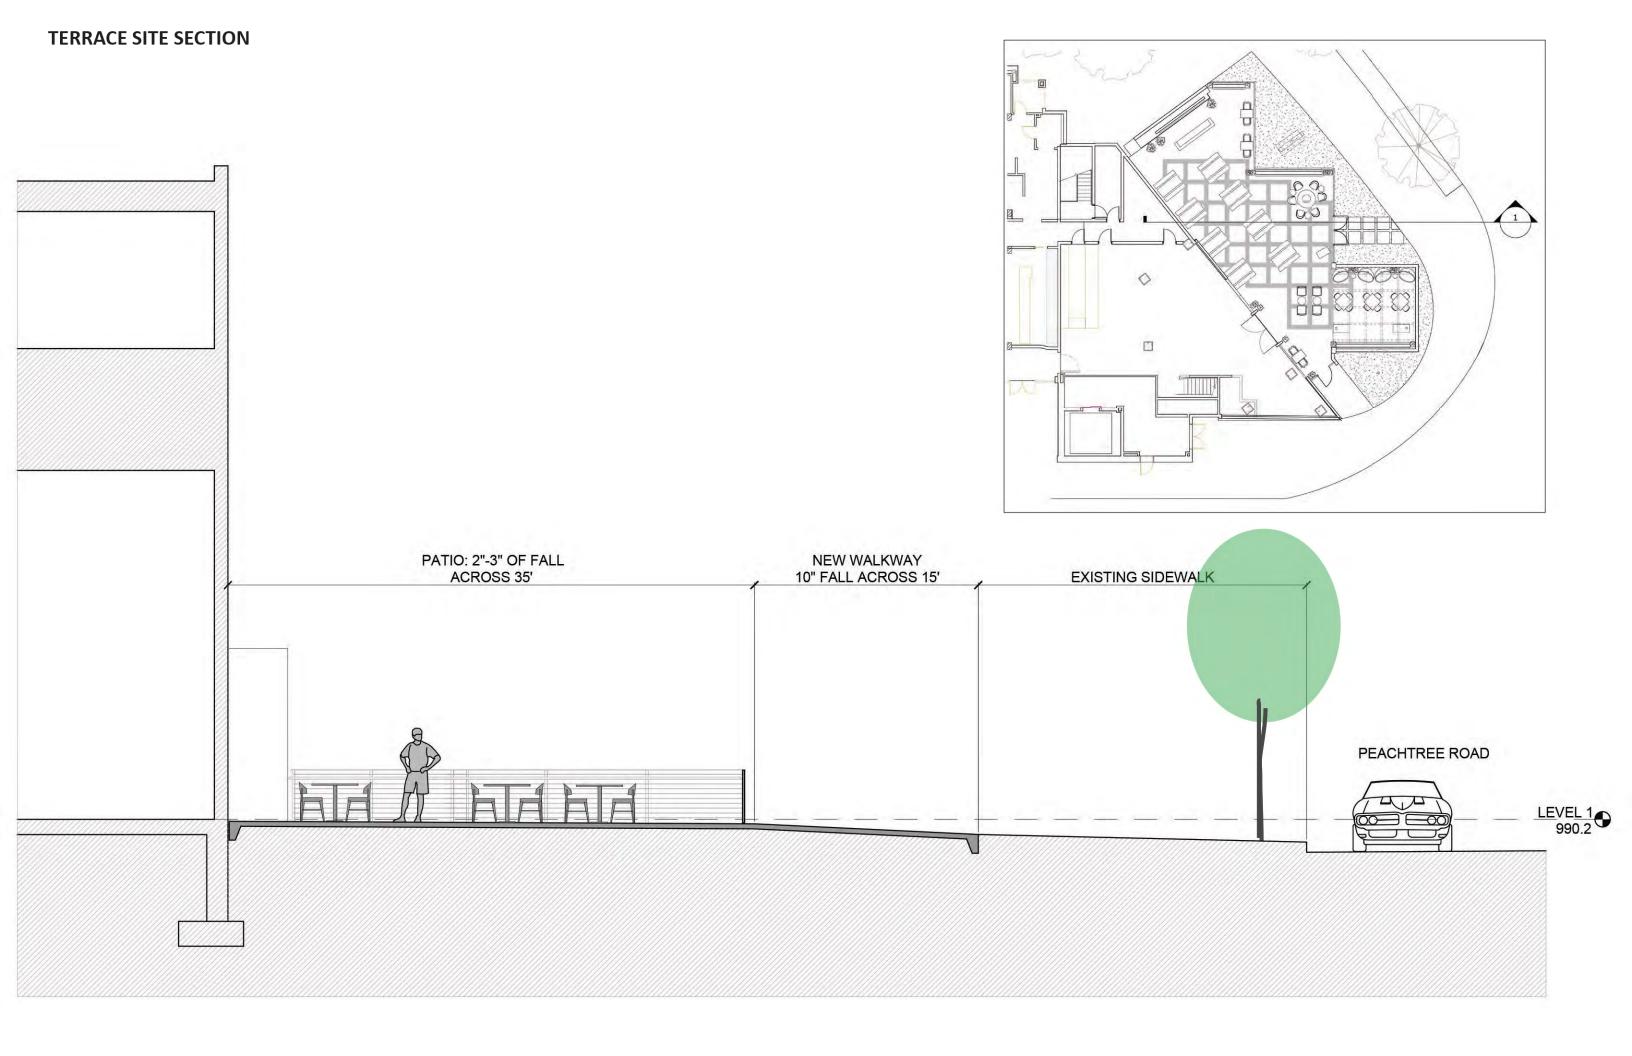

3445 Peachtree Road, Northeast Suite 1425 Atlanta, Georgia 30326 www.hgor.com p. 404-248-1960 f. 404-248-1092

October 28, 2019

RE: W Buckhead Restaurant Terrace

HGOR # 19037

The W Buckhead Restaurant Terrace Improvements focus on reorganizing the outdoor patio space and updating hardscape and landscape features. Upgrades to patio furniture will allow for various seating arrangements and entertaining. The removal of the existing berm and rectilinear nature of the design will add direct access to the public street to create a more interactive connection.

The existing Trees and sidewalk will not be impacted by these improvements.

Sincerely,

Genya Guzeev Project Manager, HGOR

## TERRACE FLOOR PLAN

SEAT COUNT: 104
\*INCLUDING BENCH SEATING\*

HARDSCAPE: +/- 2,450 SQ. FT.

LANDSCAPE: +/- 850 SQ.FT.

SPECIMEN TREE: - PRINCETON ELM

FLOWERING SHRUB: - CORAL DRIFT ROSE

EVERGREEN HEDGE:
- SHISGI GASHIRA CAMELLIA