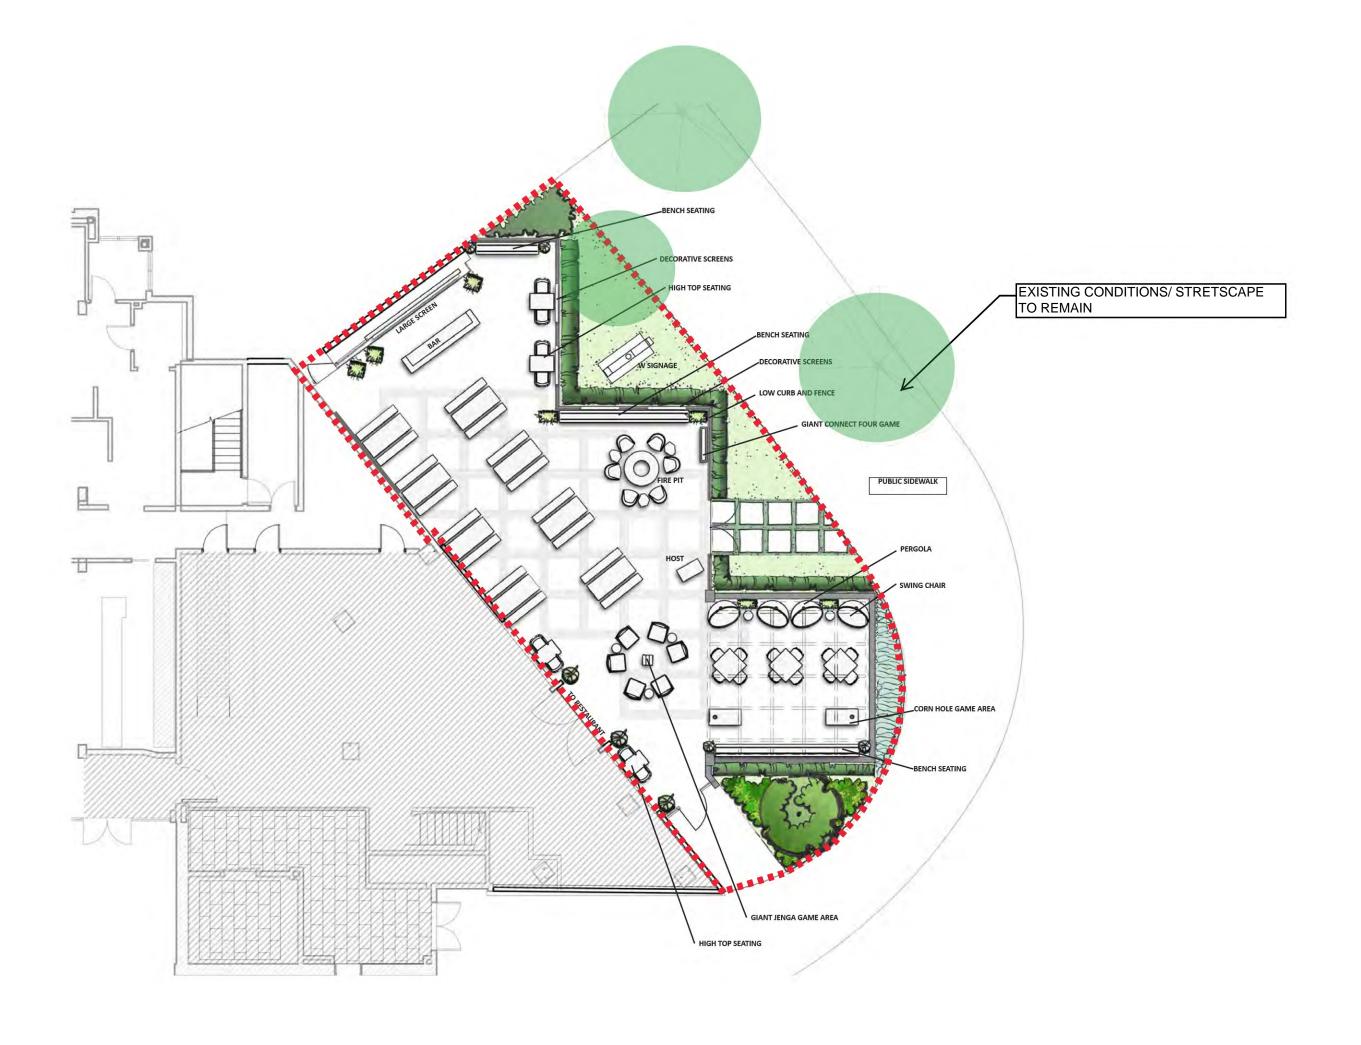

## **EXISTING CONDITIONS**

3445 Peachtree Road, Northeast Suite 1425 Atlanta, Georgia 30326 www.hgor.com p. 404-248-1960 f. 404-248-1092

October 28, 2019

RE: W Buckhead Restaurant Terrace

HGOR # 19037

The W Buckhead Restaurant Terrace Improvements focus on reorganizing the outdoor patio space and updating hardscape and landscape features. Upgrades to patio furniture will allow for various seating arrangements and entertaining. The removal of the existing berm and rectilinear nature of the design will add direct access to the public street to create a more interactive connection.

The existing Trees and sidewalk will not be impacted by these improvements.

Sincerely,

Genya Guzeev Project Manager, HGOR