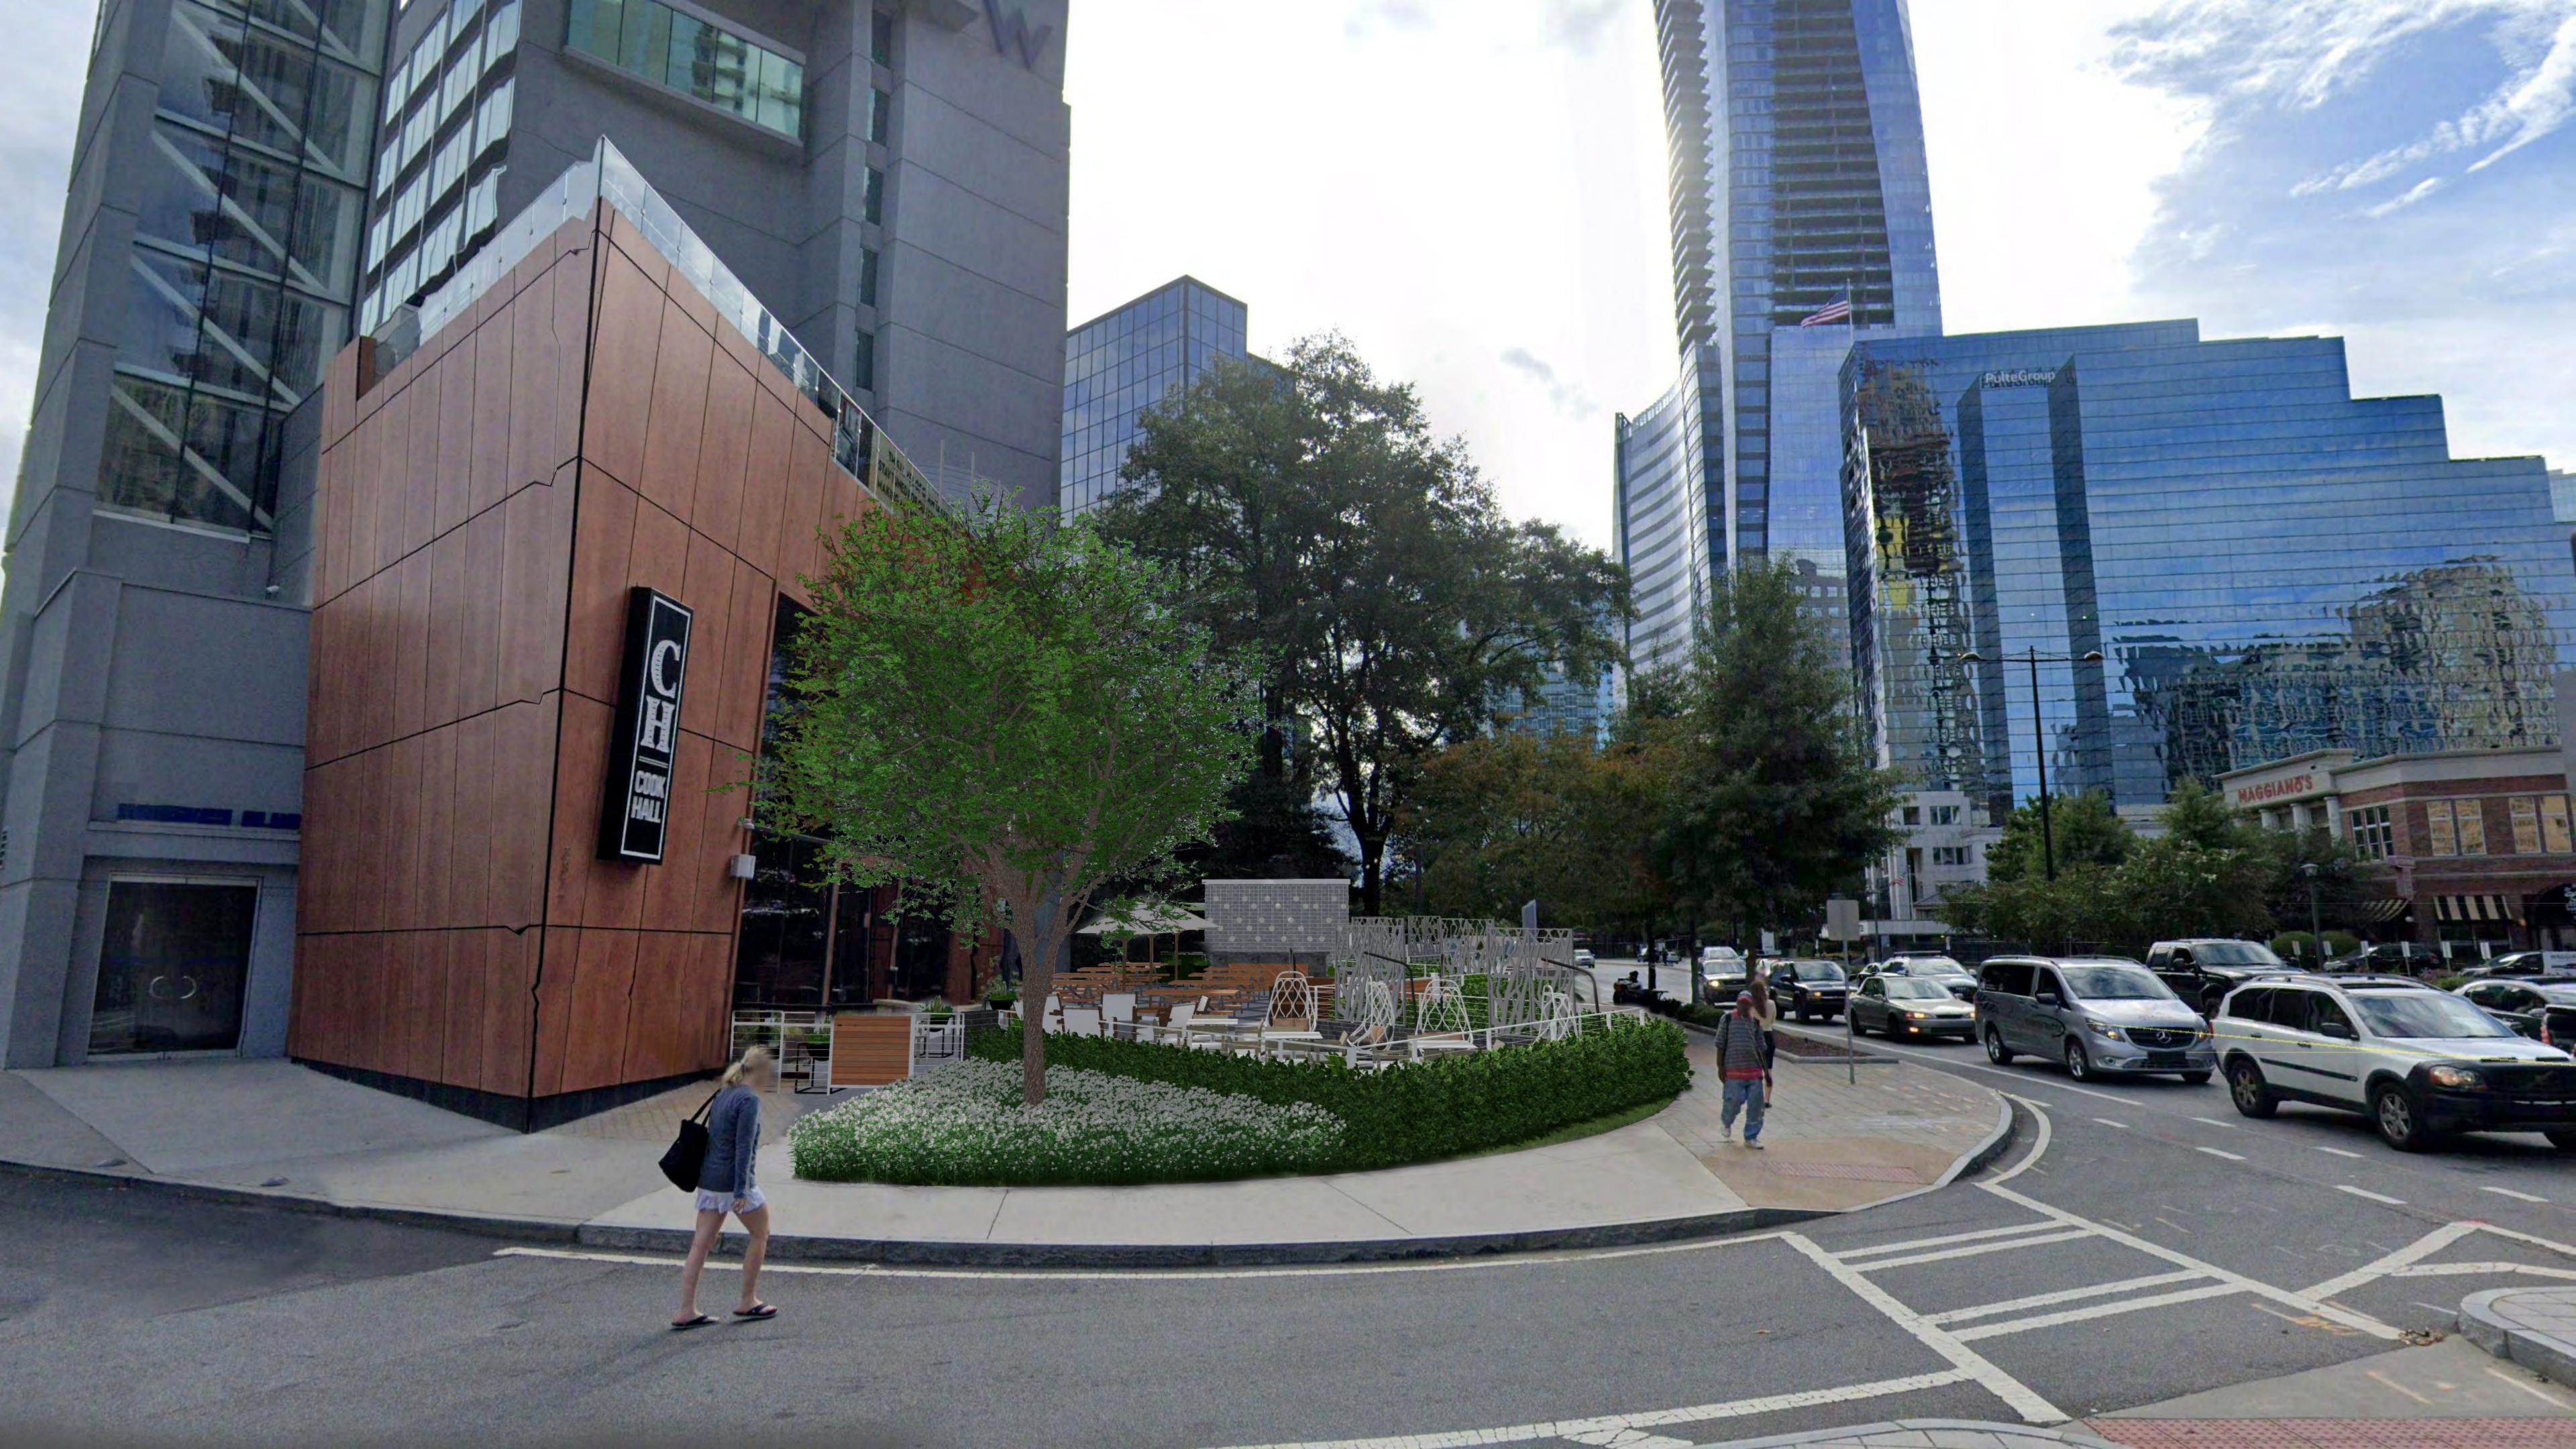

3445 Peachtree Road, Northeast Suite 1425 Atlanta, Georgia 30326 www.hgor.com p. 404-248-1960 f. 404-248-1092

October 28, 2019

RE: W Buckhead Restaurant Terrace

HGOR # 19037

The W Buckhead Restaurant Terrace Improvements focus on reorganizing the outdoor patio space and updating hardscape and landscape features. Upgrades to patio furniture will allow for various seating arrangements and entertaining. The removal of the existing berm and rectilinear nature of the design will add direct access to the public street to create a more interactive connection.

## TERRACE FLOOR PLAN

SEAT COUNT: 104
\*INCLUDING BENCH SEATING\*

HARDSCAPE: +/- 2,450 SQ. FT.

LANDSCAPE: +/- 850 SQ.FT.

SPECIMEN TREE: - PRINCETON ELM

FLOWERING SHRUB: - CORAL DRIFT ROSE

EVERGREEN HEDGE:
- SHISGI GASHIRA CAMELLIA

GROUNDCOVER: - ASIATIC JASMINE

CONCRETE PAVERS:
- LAWN B/W STONES