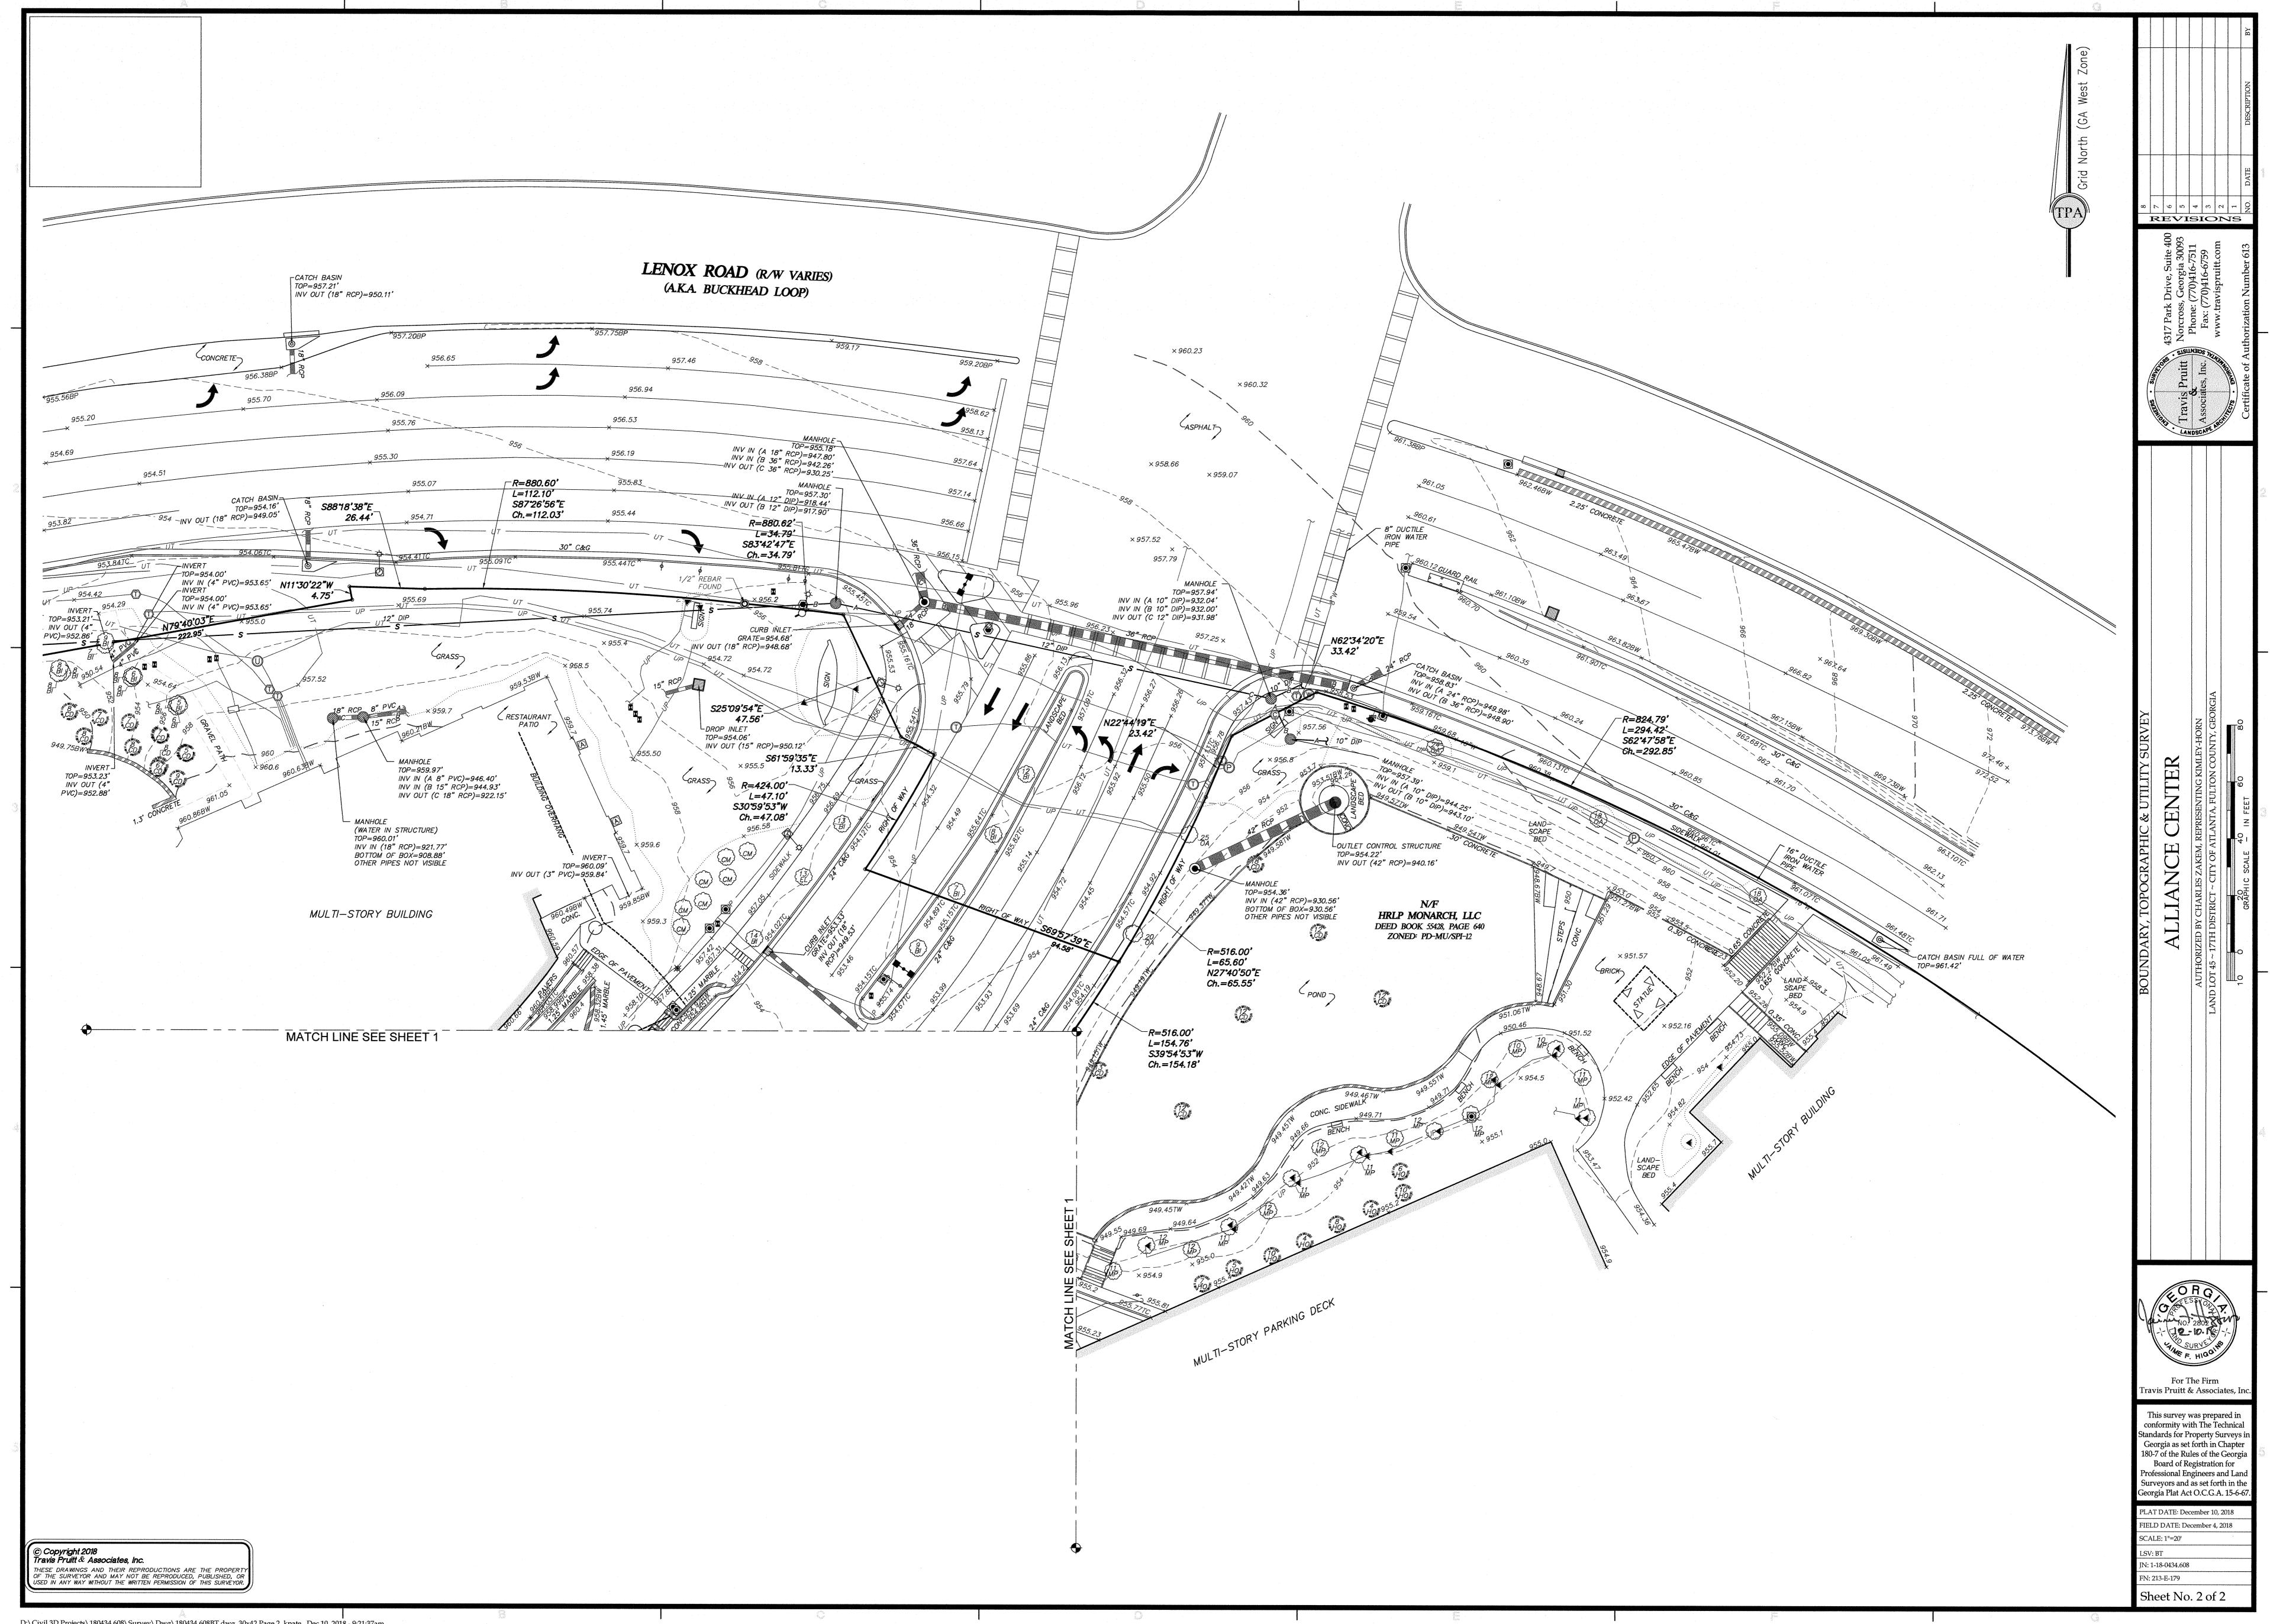

# DEVELOPMENT SUMMARY:

#### SITE SUMMARY:

ZONING: SPI12 SA1 3.95 ACRES SITE AREA: TOTAL DISTURBED AREA: 0.73 ACRES

ADJACENT STREETS: LENOX ROAD (ARTERIAL)

# SITE NOTES:

- . EXISTING CONDITIONS SHOWN HEREON ARE FROM A SURVEY FILE PROVIDED BY TRAVIS PRUITT & ASSOCIATES, INC., DATED 12/10/2018.
- 2. ALL DIMENSIONS ARE FROM FACE OF CURB TO FACE OF CURB UNLESS OTHERWISE NOTED.
- 3. SIDEWALK INSTALLED AGAINST BACK OF CURB SHALL BE INSTALLED PER THE PLAN AS MEASURED FROM THE BACK OF
- 4. ALL SIGNAGE AND STRIPING MUST MEET THE LATEST REQUIREMENTS SET FORTH BY MUTCD, GDOT, AND GEORGIA STATE CODE.
- 5. REFERENCE LANDSCAPE PLANS FOR ALL HARDSCAPE AND LANDSCAPE DETAILS AND SPECIFICATIONS.

HIGHWOODS
PROPERTIES
3500 LENOX RD, SUITE 850
ATLANTA, GA 30326

SITE PLAN LEGEND:

STANDARD DUTY CONCRETE SIDEWALK

LANDSCAPE AREA

PERMEABLE PAVERS

EXISTING CONCRETE PAVEMENT

SHEET NUMBER C0-20

(LEVEL II) 0000076499