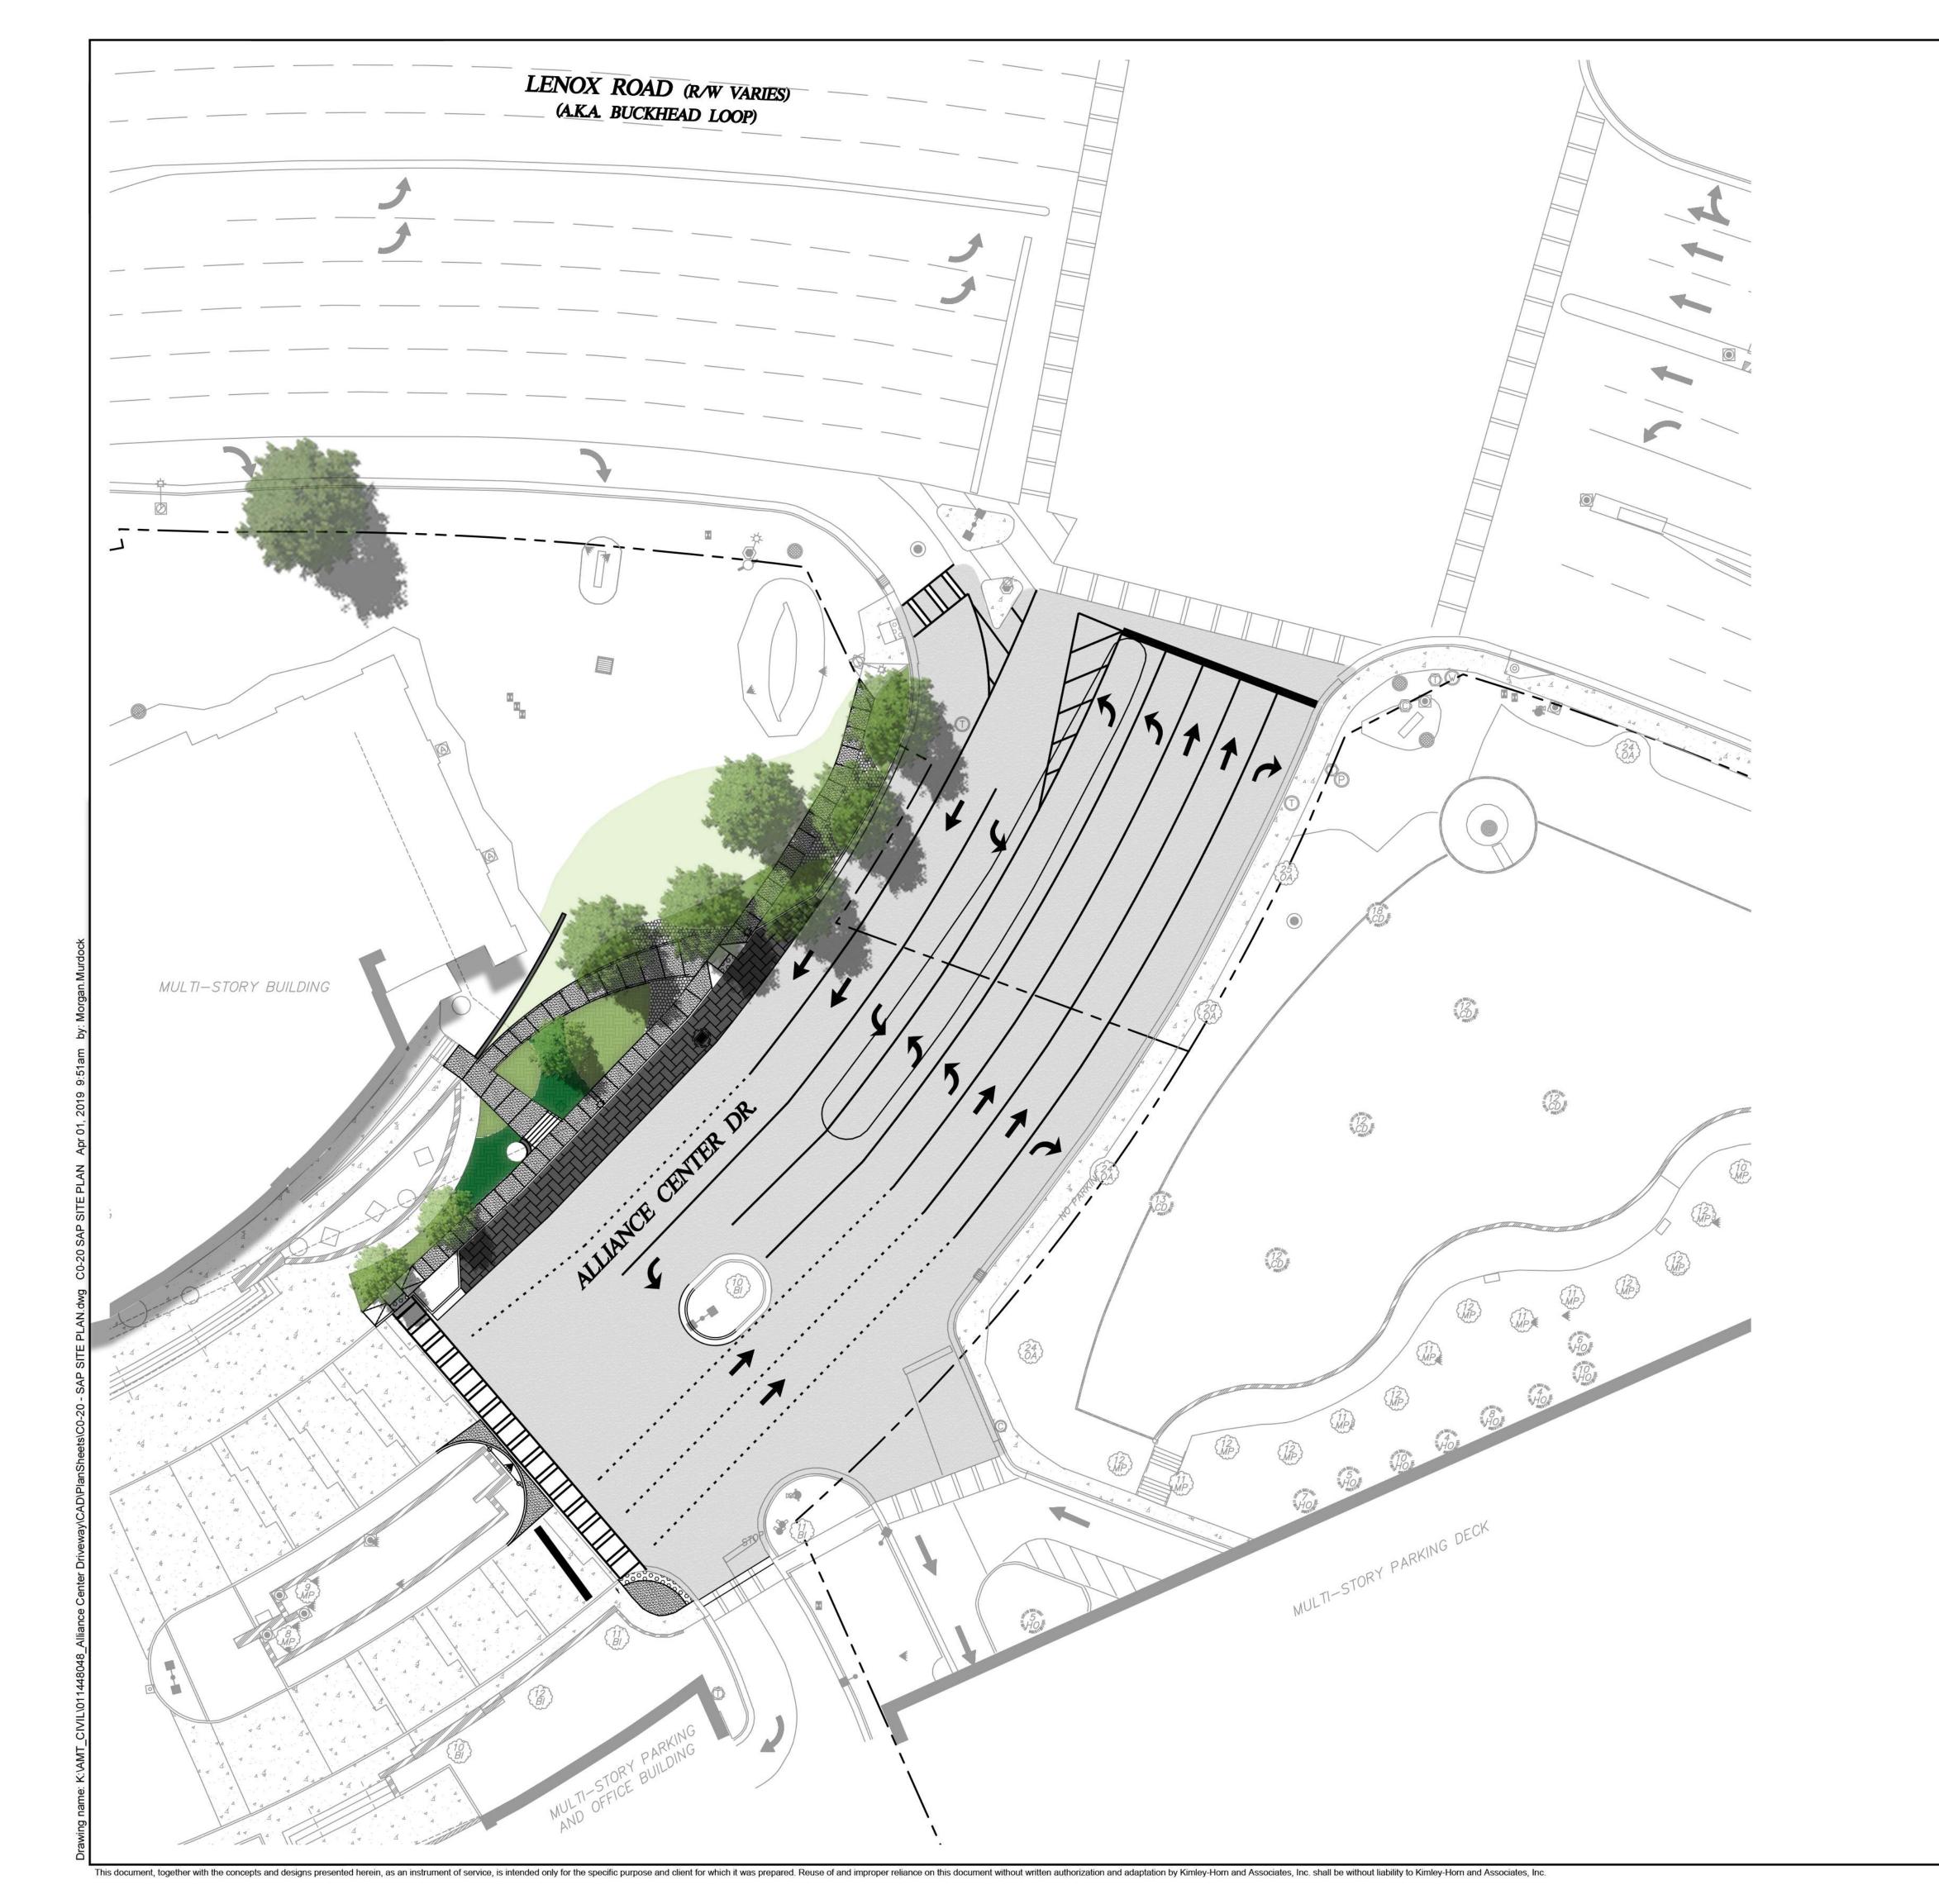

# DEVELOPMENT SUMMARY:

### SITE SUMMARY:

ZONING: SITE AREA: TOTAL DISTURBED AREA: SPI12 SA1 3.95 ACRES 0.73 ACRES

LENOX ROAD (ARTERIAL) ADJACENT STREETS:

# SITE NOTES:

- 1. EXISTING CONDITIONS SHOWN HEREON ARE FROM A SURVEY FILE PROVIDED BY TRAVIS PRUITT & ASSOCIATES, INC., DATED
- ALL DIMENSIONS ARE FROM FACE OF CURB TO FACE OF CURB UNLESS OTHERWISE NOTED.
- SIDEWALK INSTALLED AGAINST BACK OF CURB SHALL BE INSTALLED PER THE PLAN AS MEASURED FROM THE BACK OF CURB.
- 4. ALL SIGNAGE AND STRIPING MUST MEET THE LATEST REQUIREMENTS SET FORTH BY MUTCD, GDOT, AND GEORGIA STATE CODE.
- 5. REFERENCE LANDSCAPE PLANS FOR ALL HARDSCAPE AND LANDSCAPE DETAILS AND SPECIFICATIONS.

STANDARD DUTY CONCRETE SIDEWALK

LANDSCAPE AREA

EXISTING CONCRETE PAVEMENT

PERMEABLE PAVERS

HIGHWOODS
PROPERTIES
3500 LENOX RD, SUITE 850
ATLANTA, GA 30326
ALLANTA, GA 30326

GSWCC NO. (LEVEL II) 0000076499 DESIGNED BY

REVIEWED BY 04/01/2019

SAP SITE PLAN

C0-20