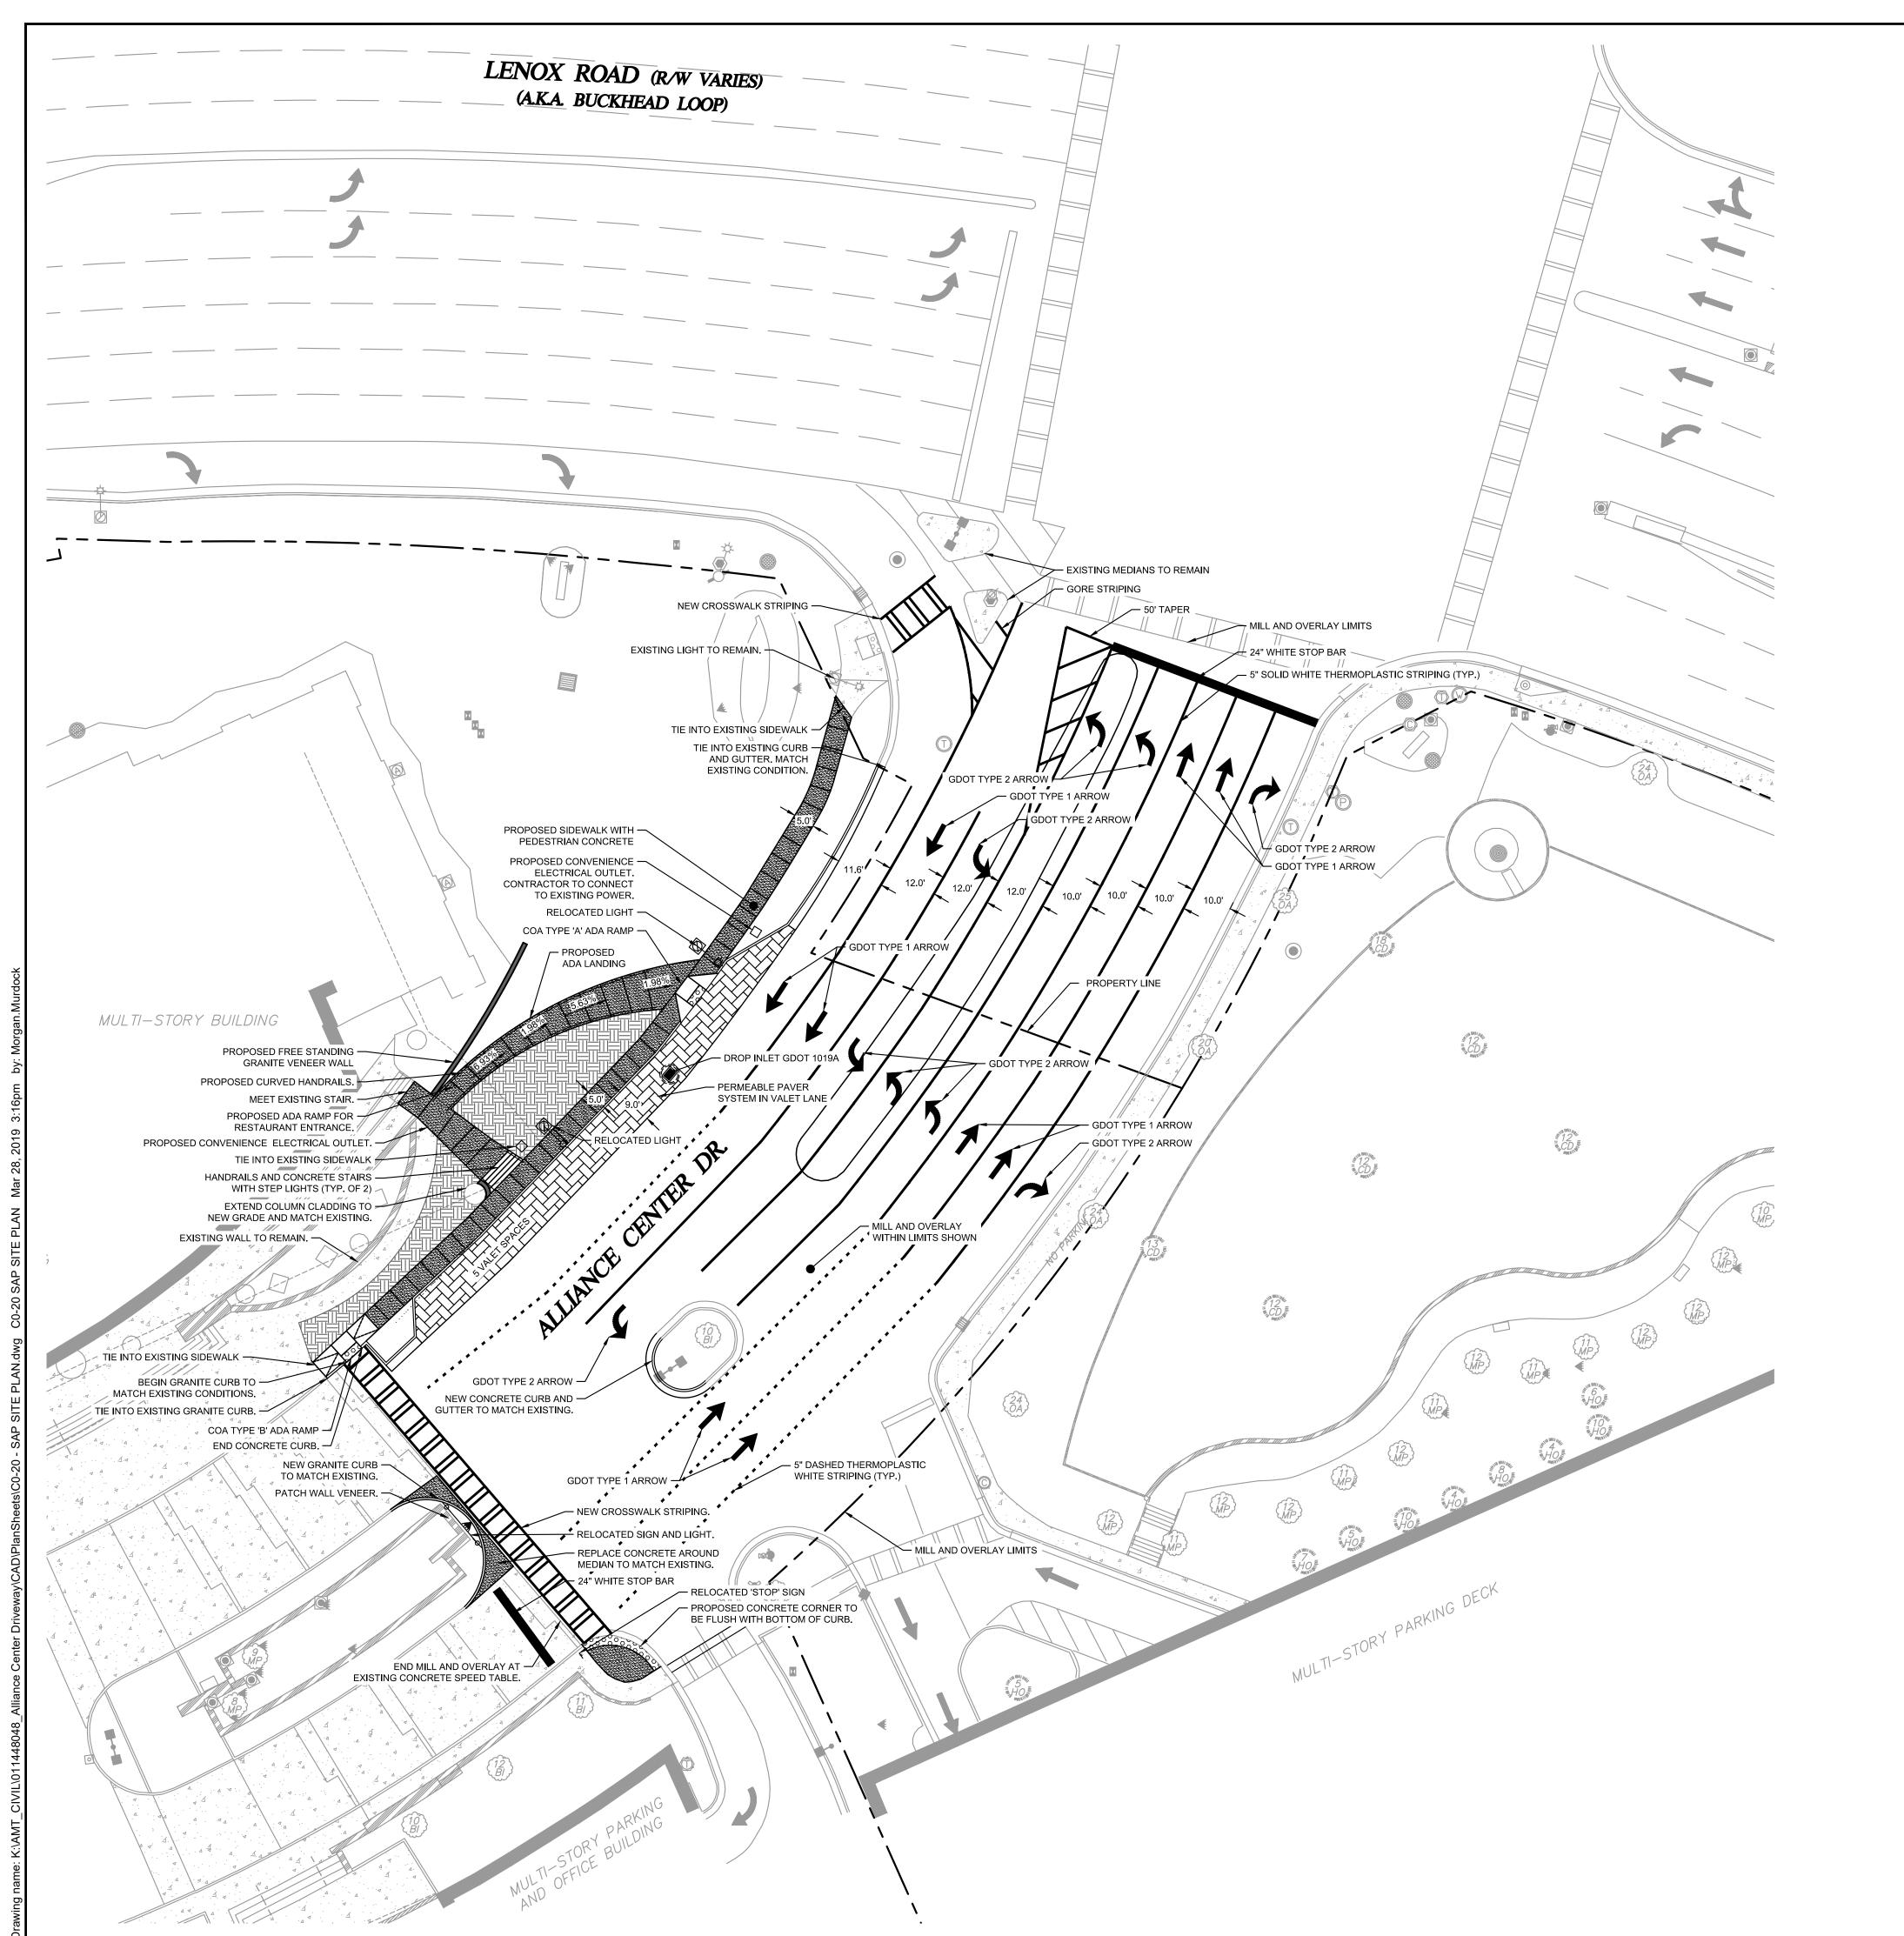

# DEVELOPMENT SUMMARY:

#### SITE SUMMARY:

ZONING: SPI12 SA1 3.95 ACRES SITE AREA: TOTAL DISTURBED AREA: 0.73 ACRES

ADJACENT STREETS: LENOX ROAD (ARTERIAL)

# SITE NOTES:

- . EXISTING CONDITIONS SHOWN HEREON ARE FROM A SURVEY FILE PROVIDED BY TRAVIS PRUITT & ASSOCIATES, INC., DATED 12/10/2018.
- 2. ALL DIMENSIONS ARE FROM FACE OF CURB TO FACE OF CURB UNLESS OTHERWISE NOTED.
- 3. SIDEWALK INSTALLED AGAINST BACK OF CURB SHALL BE INSTALLED PER THE PLAN AS MEASURED FROM THE BACK OF
- 4. ALL SIGNAGE AND STRIPING MUST MEET THE LATEST REQUIREMENTS SET FORTH BY MUTCD, GDOT, AND GEORGIA STATE CODE.
- 5. REFERENCE LANDSCAPE PLANS FOR ALL HARDSCAPE AND LANDSCAPE DETAILS AND SPECIFICATIONS.

HIGHWOODS
PROPERTIES
3500 LENOX RD, SUITE 850
ATLANTA, GA 30326

SITE PLAN LEGEND:

STANDARD DUTY CONCRETE SIDEWALK

LANDSCAPE AREA

PERMEABLE PAVERS

EXISTING CONCRETE PAVEMENT

SHEET NUMBER C0-20

(LEVEL II) 0000076499

PROJECT NO. 011448048

SAP SITE PLAN

03/29/2019

DRAWN BY

DESIGNED BY

REVIEWED BY

This document, together with the concepts and designs presented herein, as an instrument of service, is intended only for the specific purpose and client for which it was prepared. Reuse of and improper reliance on this document without written authorization and adaptation by Kimley-Horn and Associates, Inc. shall be without liability to Kimley-Horn and Associates, Inc.