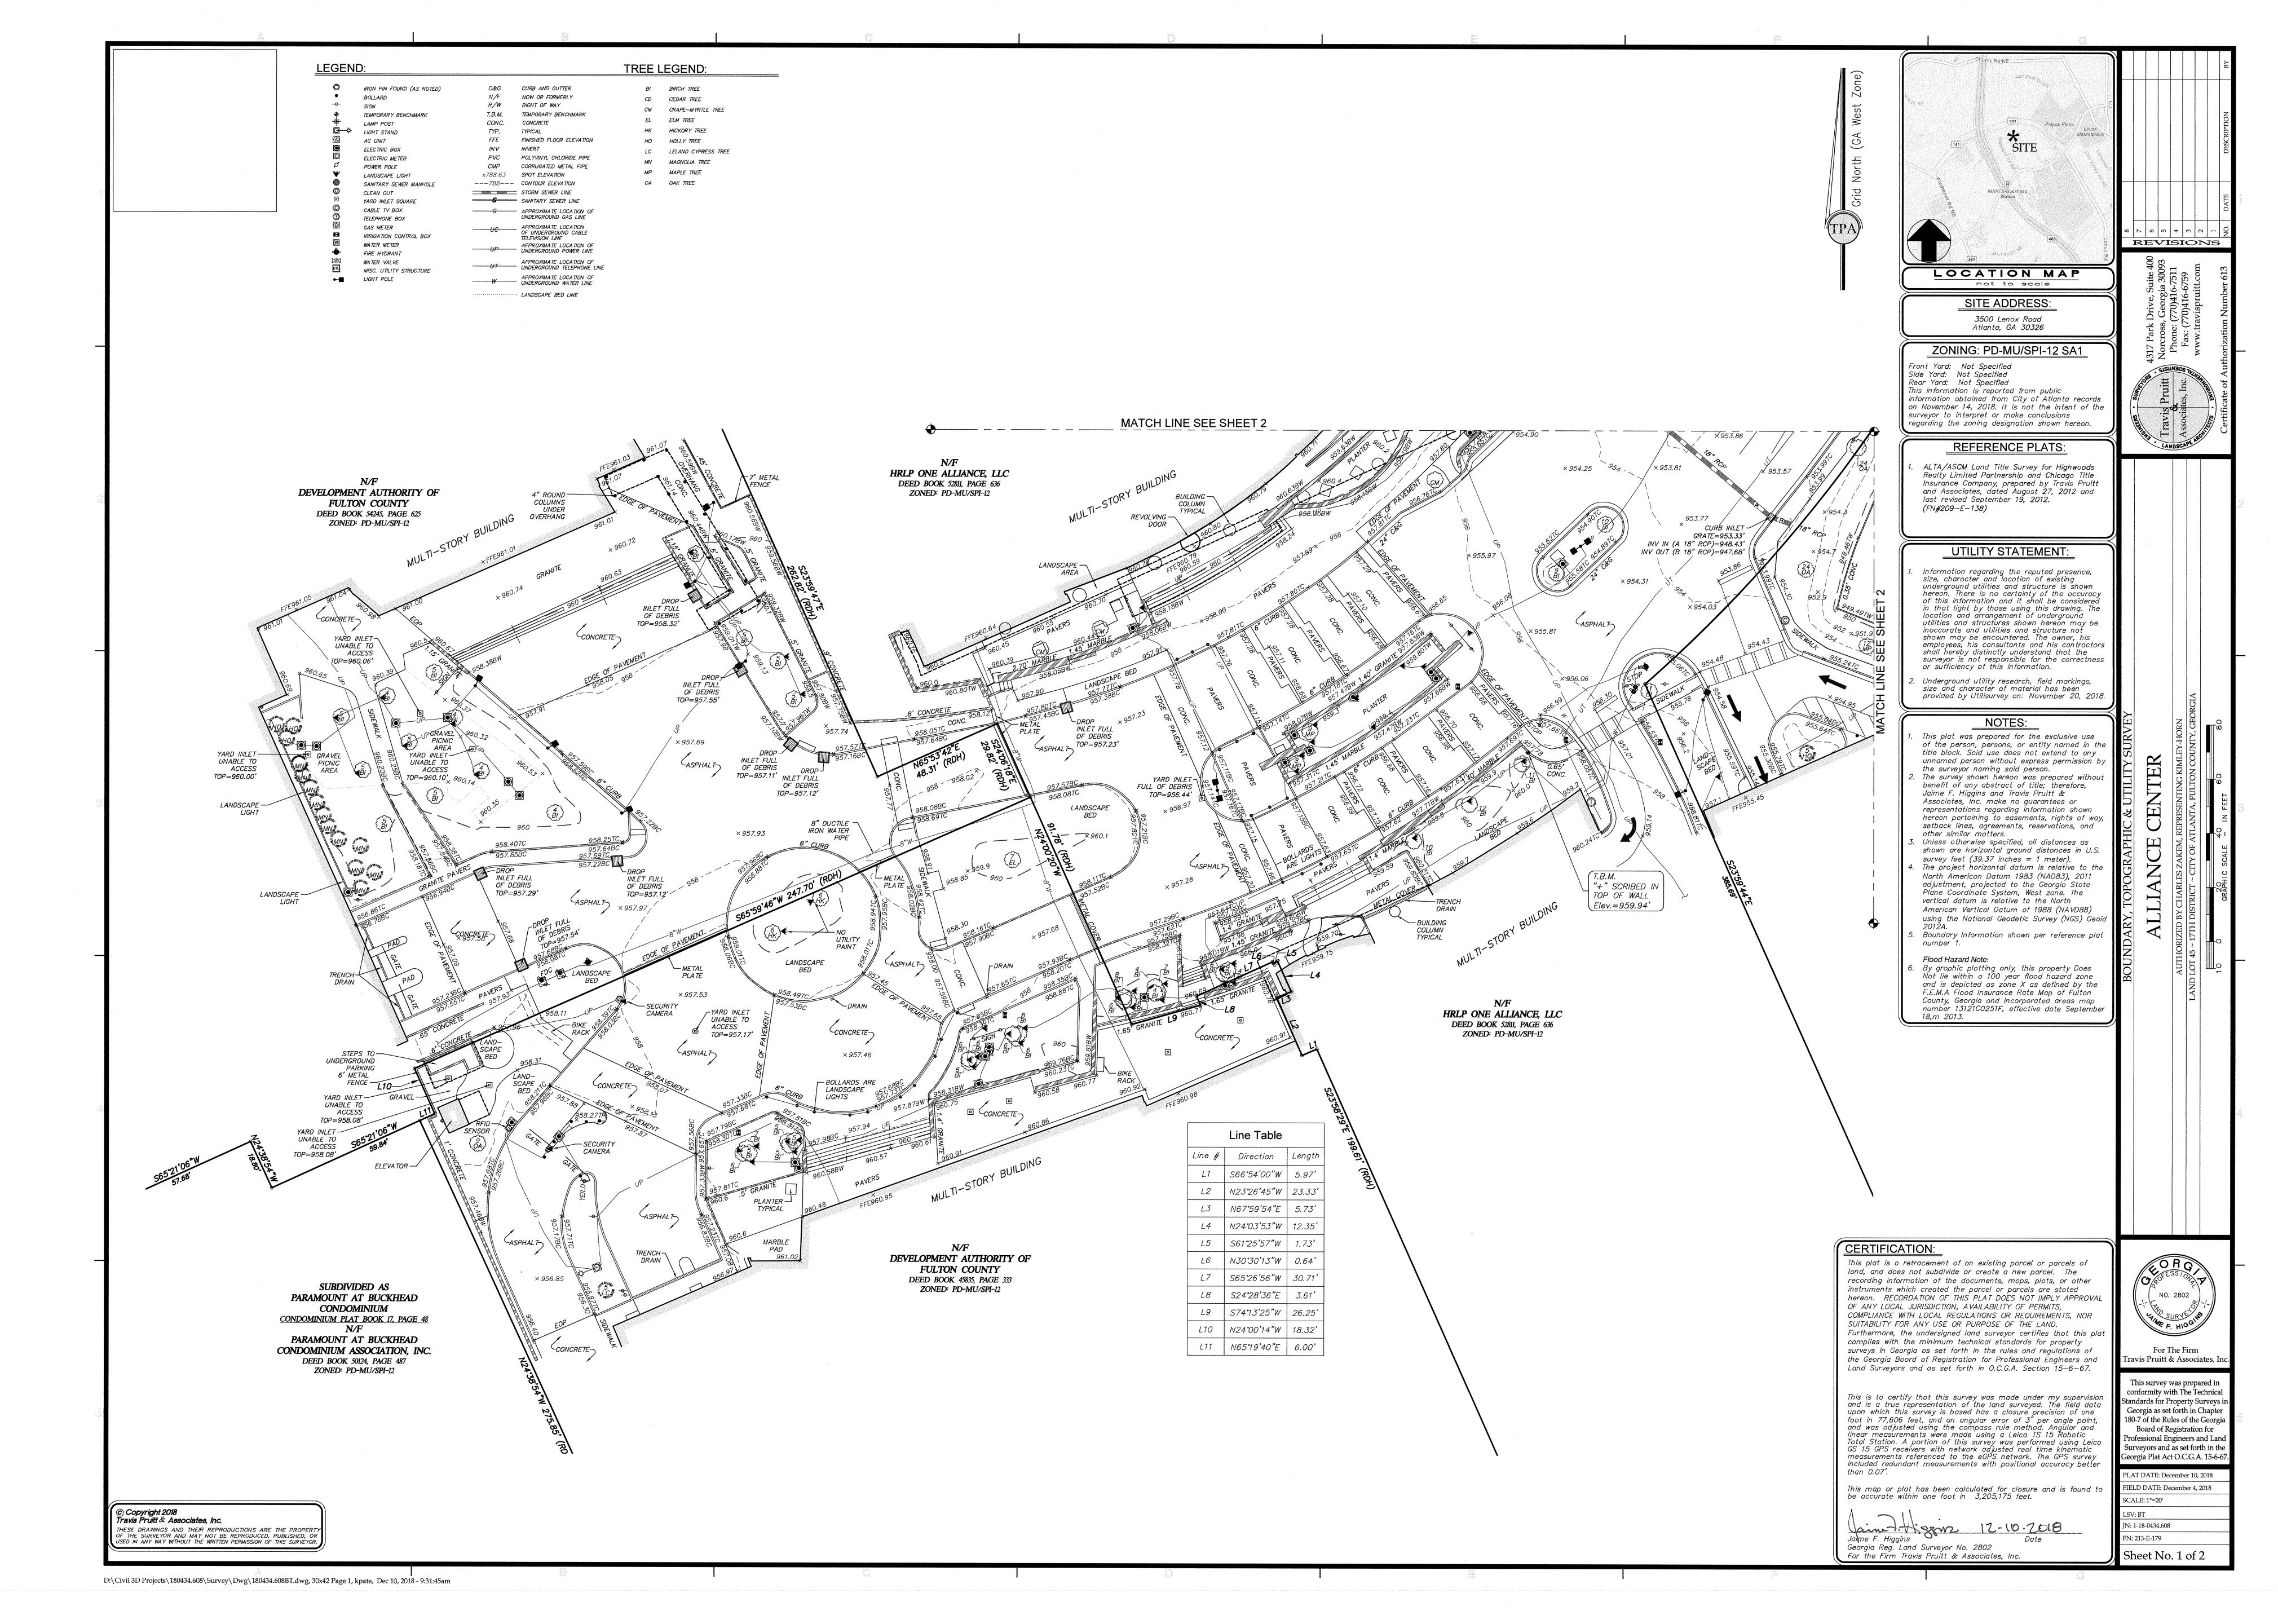

# DEVELOPMENT SUMMARY:

#### SITE SUMMARY:

ZONING: SPI12 SA1 3.95 ACRES SITE AREA: TOTAL DISTURBED AREA: 0.73 ACRES

ADJACENT STREETS: LENOX ROAD (ARTERIAL)

# SITE NOTES:

- . EXISTING CONDITIONS SHOWN HEREON ARE FROM A SURVEY FILE PROVIDED BY TRAVIS PRUITT & ASSOCIATES, INC., DATED 12/10/2018.
- 2. ALL DIMENSIONS ARE FROM FACE OF CURB TO FACE OF CURB UNLESS OTHERWISE NOTED.
- 3. SIDEWALK INSTALLED AGAINST BACK OF CURB SHALL BE INSTALLED PER THE PLAN AS MEASURED FROM THE BACK OF
- 4. ALL SIGNAGE AND STRIPING MUST MEET THE LATEST REQUIREMENTS SET FORTH BY MUTCD, GDOT, AND GEORGIA STATE CODE.
- 5. REFERENCE LANDSCAPE PLANS FOR ALL HARDSCAPE AND LANDSCAPE DETAILS AND SPECIFICATIONS.

HIGHWOODS
PROPERTIES
3500 LENOX RD, SUITE 850
ATLANTA, GA 30326

SITE PLAN LEGEND:

STANDARD DUTY CONCRE