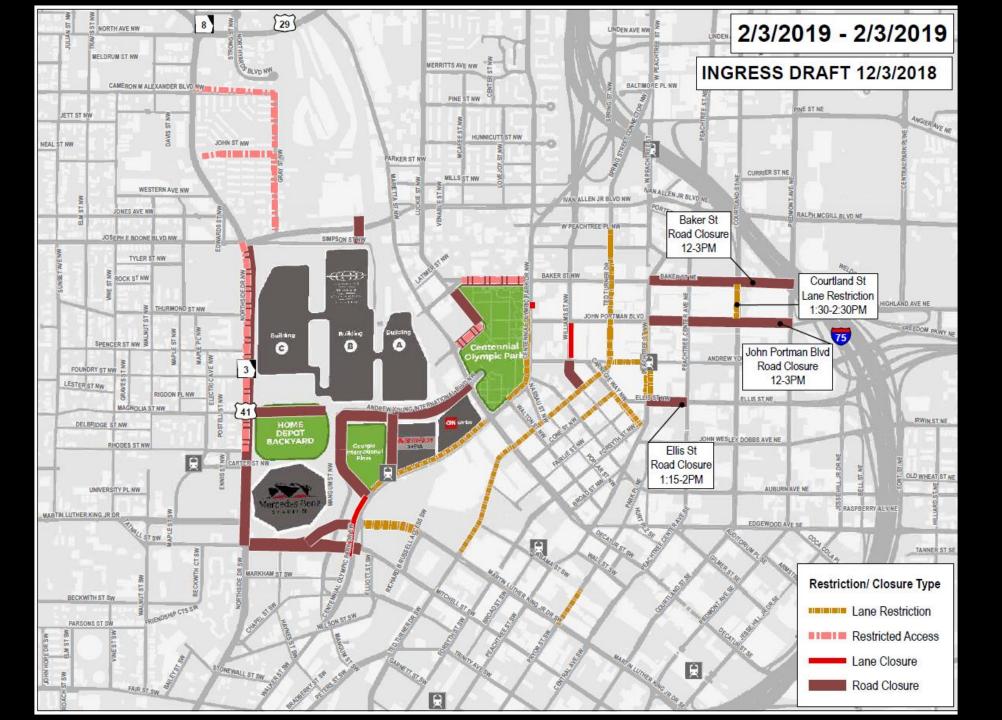

### **Super Bowl LIII**

Super Bowl Week Impacts

SAT. JANUARY 26 -SAT. FEBRUARY 2ND, 2019