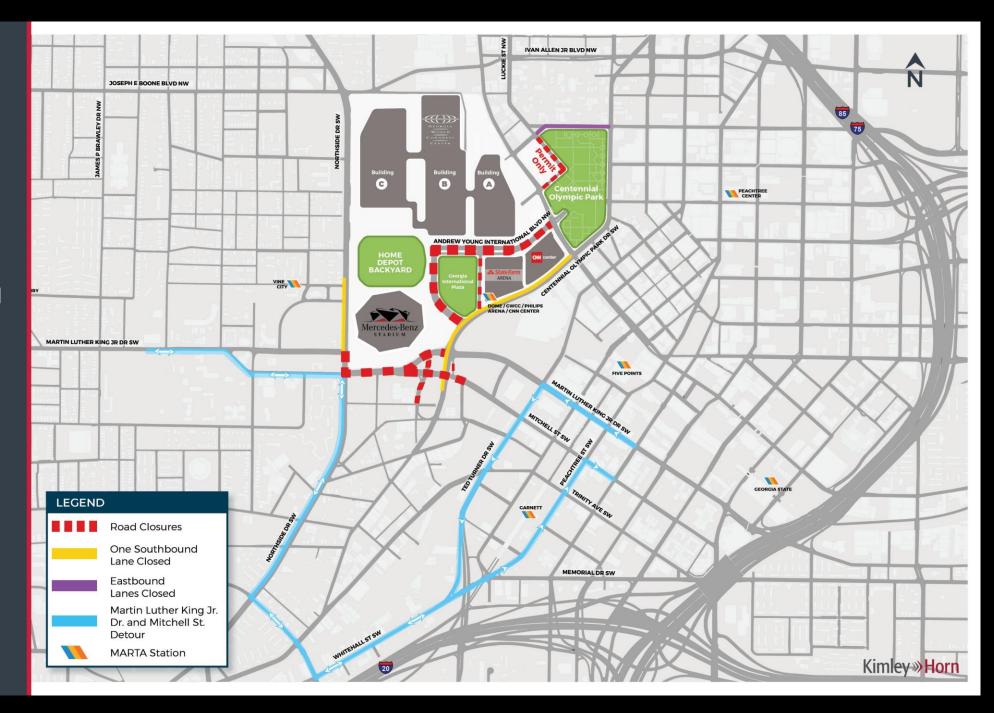

## RIDESHARE PLAN

## **Super Bowl LIII**

Rideshare Routes

SAT. JANUARY 26 -SAT. FEBRUARY 2ND, 2019