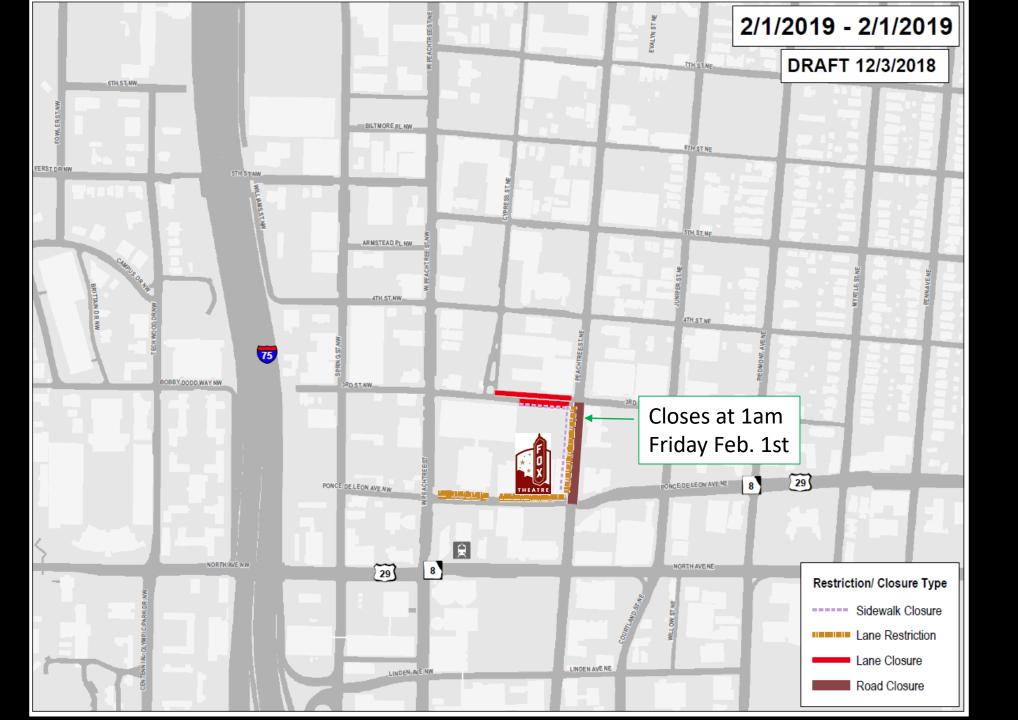

l LIII - Overview

- 10 day operational period
- Load-in begins January 2, 2019
- Load-out completed February 27, 2019
- Events start Saturday, January 26, 2019
- Gameday is Sunday, February 3, 2019
- Major Departure Day is Monday, February 4, 2019
- Estimating over 150,000 out of town guests
- 107 Hotels in NFL block
- 20,100 hotel rooms on peak night
- Estimating over 1 Million visitors will come to NFL Events
- 10,000 volunteers selected to welcome and assist

# LANE & ROAD CLOSURES AROUND MERCEDES-BENZ STADIUM AND DOWNTOWN







### **Super Bowl LIII**

Super Bowl Week Impacts

SAT. JANUARY 26 -SAT. FEBRUARY 2ND, 2019







## **Super Bowl LIII**

Proposed Road Closures and Detours

Saturday Feb. 2 – Sunday Feb. 3









# LANE & ROAD CLOSURES AROUND THE FOX THEATRE AND MIDTOWN







#### **NFL Honors**

Proposed Road Closures and Detours

SATURDAY, FEBRUARY 2, 2019





## RIDESHARE PLAN



## **Super Bowl LIII**

Rideshare Routes

SAT. JANUARY 26 -SAT. FEBRUARY 2ND, 2019





## MARTA - Extended Service

### Rail service

Tuesday, Jan. 29 – Friday, Feb. 1 Friday, Feb. 1 – Tuesday, Feb. 5

**Bus service** 

Tuesday, Jan. 29 – Friday, Feb. 1 Friday, Feb. 1 – Tuesday, Feb. 5

Service starts at early at 4 a.m.

24 hours service begins at 4 a.m. on Friday

until 2 a.m. on Tuesday

Will operate on a regular schedule 24 hour service begins at 4 a.m. on Friday until 2 a.m. Tuesday on routes 15, 39, 83, & 96

#### **Streetcar**

Will operate on its regular schedule and will add an additional vehicle on Super Bowl Sunday, Feb. 3.