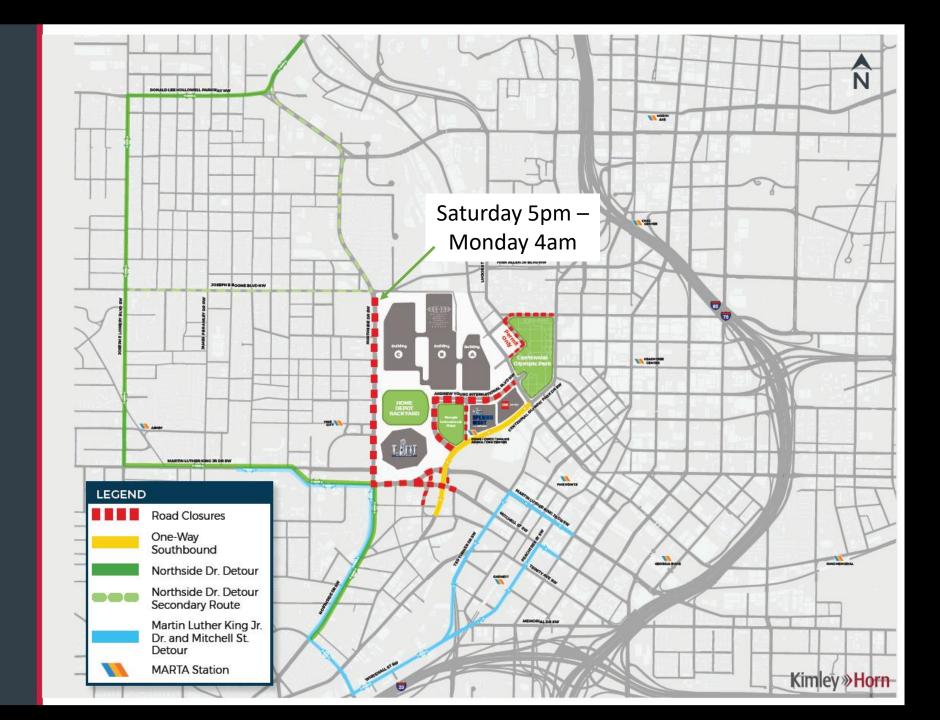

## **Super Bowl LIII**

Proposed Road Closures and Detours

Saturday Feb. 2 – Sunday Feb. 3