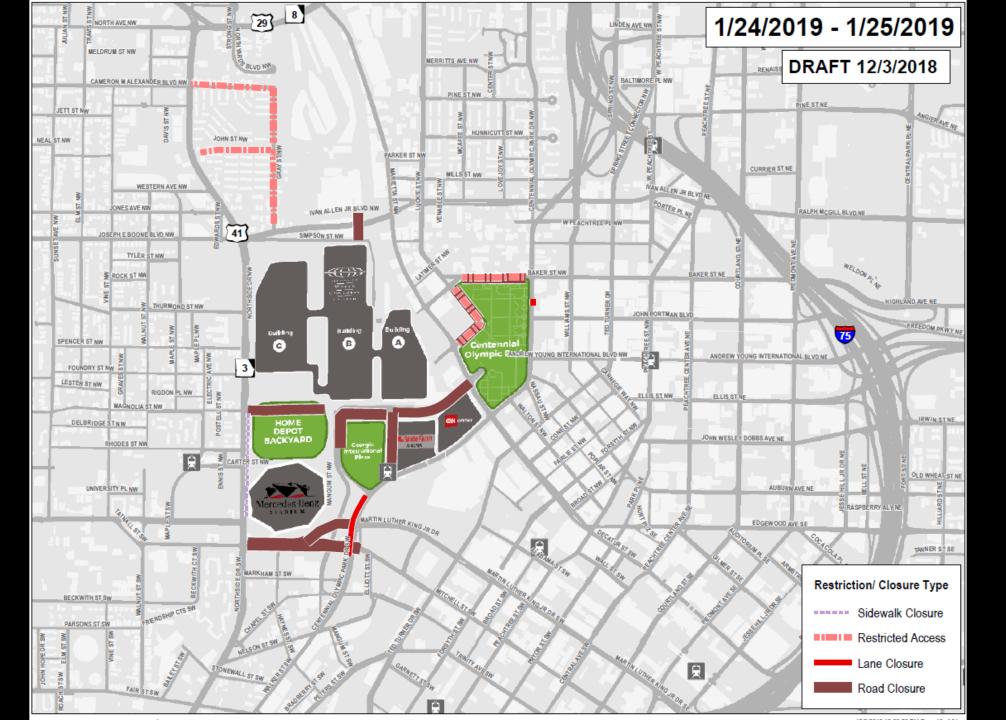

## **Super Bowl LIII**

Proposed Road Closures and Detours

Saturday Feb. 2 – Sunday Feb. 3