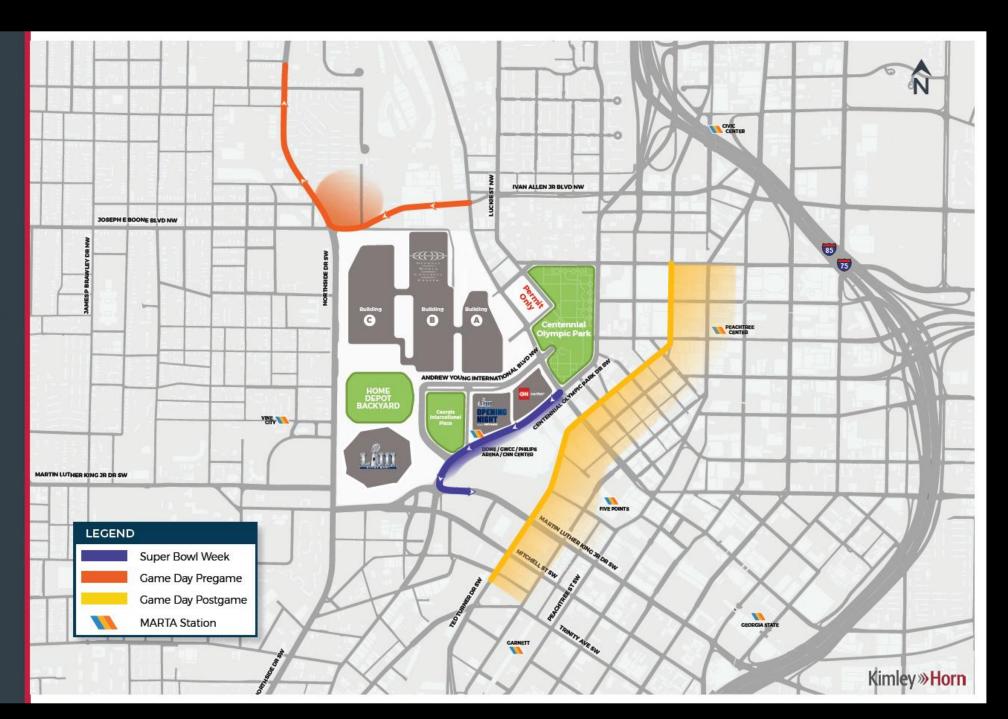

## **Super Bowl LIII**

Proposed Road Closures and Detours

Saturday Feb. 2 – Sunday Feb. 3