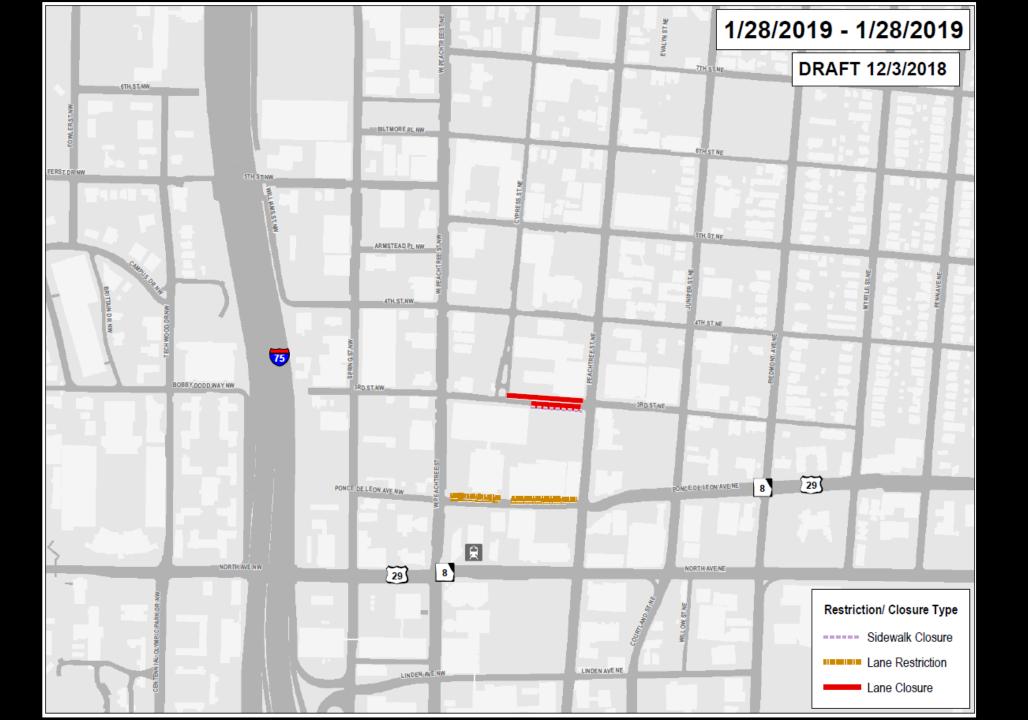

owl LIII - Overview

- 10 day operational period
- Load-in begins January 2, 2019
- Load-out completed February 27, 2019
- Events start Saturday, January 26, 2019
- Gameday is Sunday, February 3, 2019
- Major Departure Day is Monday, February 4, 2019
- Estimating over 150,000 out of town guests
- 107 Hotels in NFL block
- 20,100 hotel rooms on peak night
- Estimating over 1 Million visitors will come to NFL Events
- 10,000 volunteers selected to welcome and assist

# LANE & ROAD CLOSURES AROUND MERCEDES-BENZ STADIUM AND DOWNTOWN







### **Super Bowl LIII**

Super Bowl Week Impacts

SAT. JANUARY 26 -SAT. FEBRUARY 2ND, 2019







## **Super Bowl LIII**

Proposed Road Closures and Detours

Saturday Feb. 2 – Sunday Feb. 3









# LANE & ROAD CLOSURES AROUND THE FOX THEATRE AND MIDTOWN







#### **NFL Honors**

Proposed Road Closures and Detours

SATURDAY, FEBRUARY 2, 2019





## RIDESHARE PLAN



## **Super Bowl LIII**

Rideshare Routes

SAT. JANUARY 26 -SAT. FEBRUARY 2ND, 2019





## MARTA - Extended Service

### Rail service

Tuesday, Jan. 29 – Friday, Feb. 1 Friday, Feb. 1 – Tuesday, Feb. 5

**Bus service** 

Tuesday, Jan. 29 – Friday, Feb. 1 Friday, Feb. 1 – Tuesday, Feb. 5

Service starts at early at 4 a.m.

24 hours service begins at 4 a.m. on Friday

until 2 a.m. on Tuesday

Will operate on a regular schedule 24 hour service begins at 4 a.m. on Friday until 2 a.m. Tuesday on routes 15, 39, 83, & 96

#### **Streetcar**

Will operate on its regular schedule and will add an additional vehicle on Super Bowl Sunday, Feb. 3.