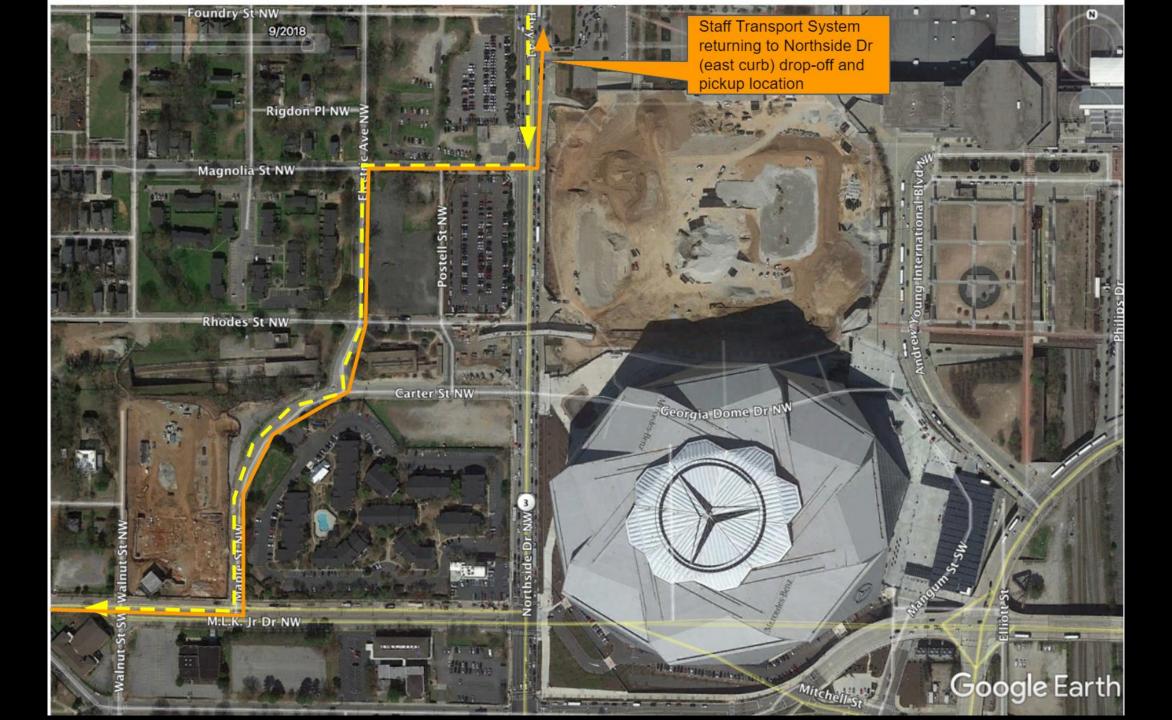

## RIDESHARE PLAN

## **Super Bowl LIII**

Rideshare Routes

SAT. JANUARY 26 -SAT. FEBRUARY 2ND, 2019