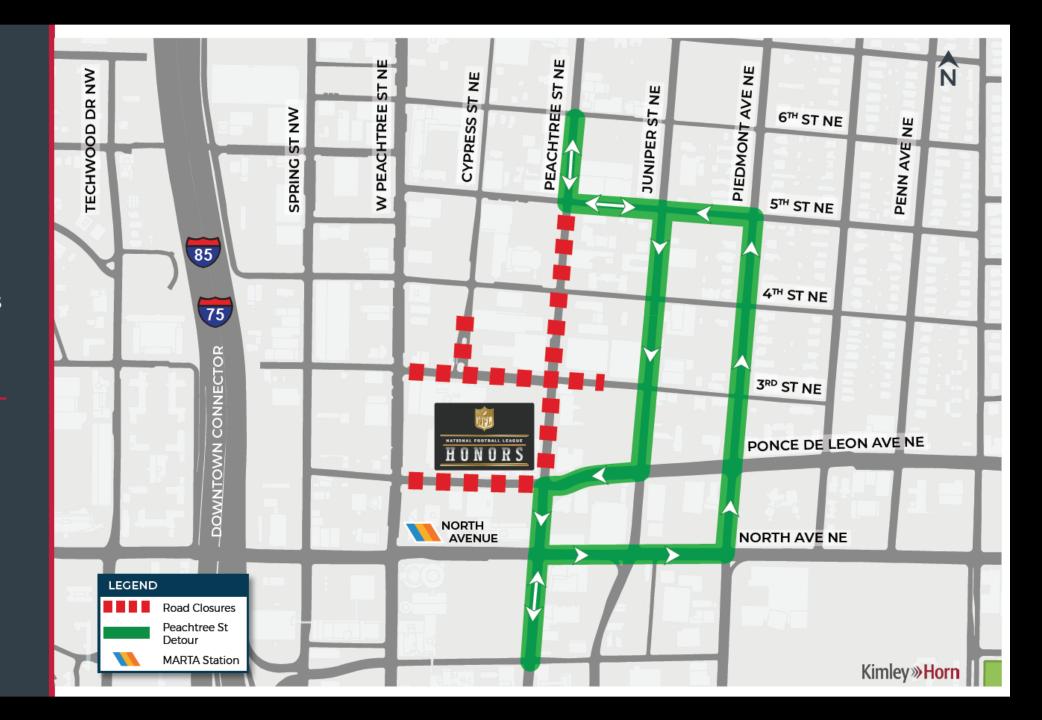

#### **NFL Honors**

Proposed Road Closures and Detours

SATURDAY, FEBRUARY 2, 2019