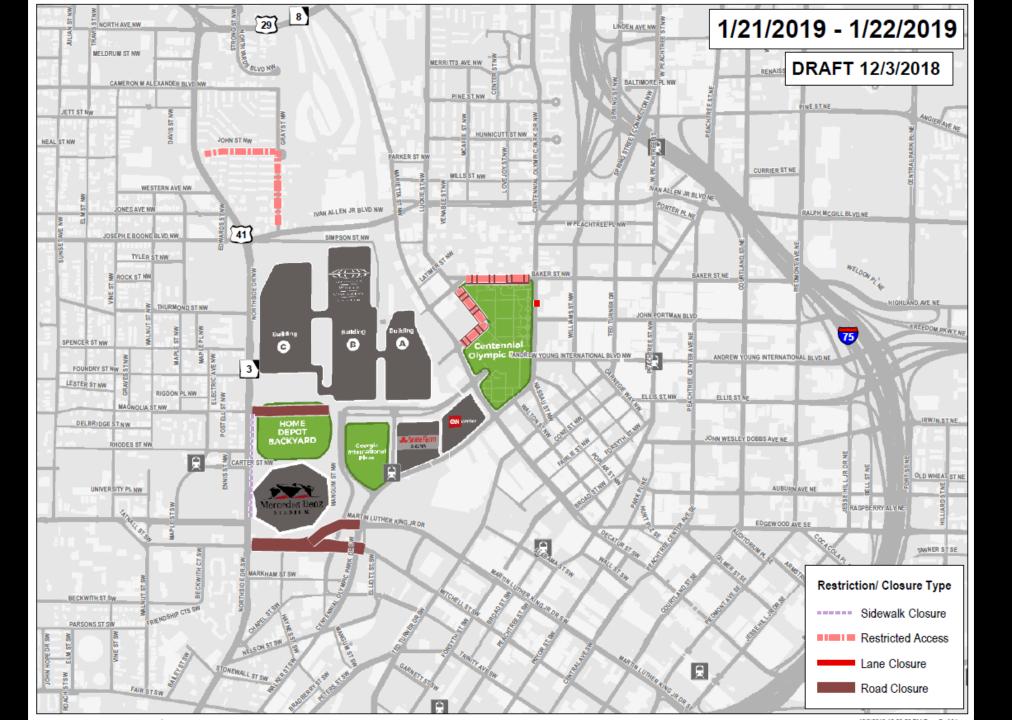

### **Super Bowl LIII**

Super Bowl Week Impacts

SAT. JANUARY 26 -SAT. FEBRUARY 2ND, 2019