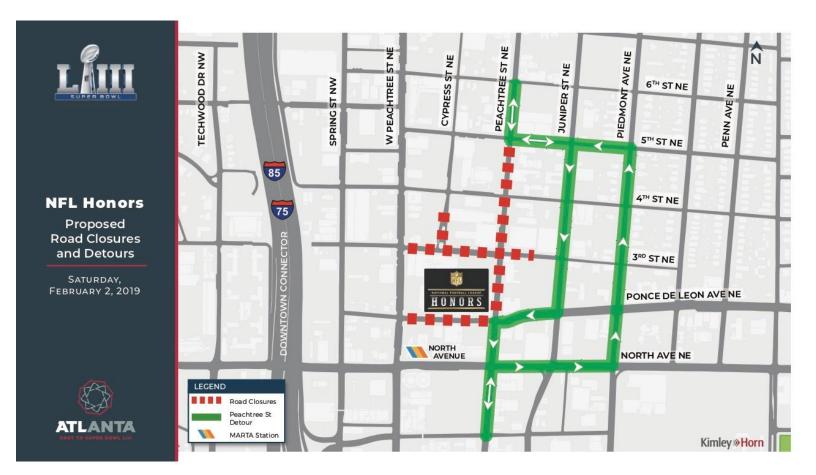

### 2. NFL Honors

Starting at 1 AM on Friday, February 1 through 5 PM on Sunday, February 3

- Peachtree St. between Ponce De Leon Avenue and 3rd Street
- There will be a full closure of Ponce De Leon Avenue and 3rd Street between West Peachtree and Peachtree