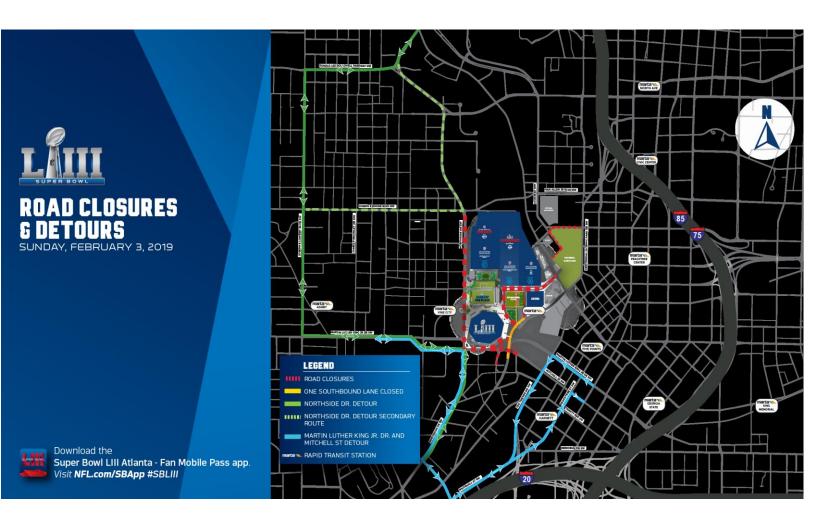

### Starting the Evening of Saturday, February 2 through morning of Monday, February 4

• Northside Dr. NW will be closed between Ivan Allen Jr. Blvd NW and MLK Jr. Dr. SW (South)