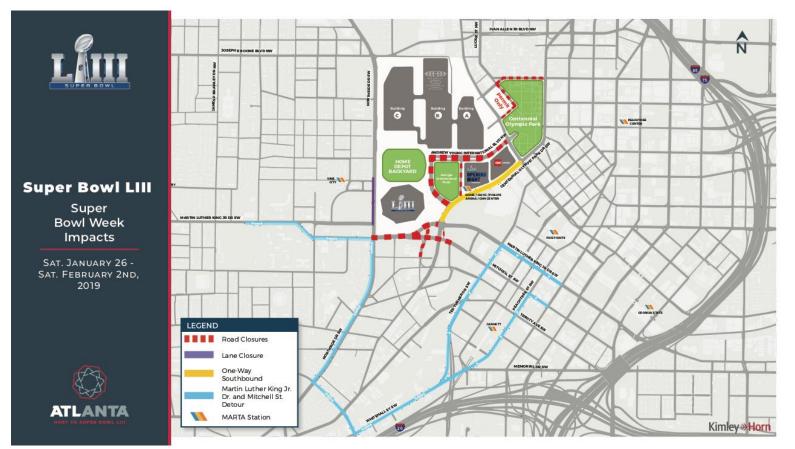

### Starting Monday, January 21 through Friday, February 8

• Baker St. NW will be closed between Centennial Olympic Park Dr. NW and Luckie St. NW.

### Starting Monday, January 21 through Thursday, February 7

- Mitchell St. SW will be closed between MLK Jr. Dr. SW (South) to Elliot St SW.
- Mangum St. will be closed between Markham St to Foundry St.
- MLK Jr. Dr. SW (South) will be closed between Northside Dr. NW to Centennial Olympic Park Dr NW

### Starting Wednesday, January 23 through Thursday, February 7

• Andrew Young International Blvd. NW will be closed between Marietta St. NW and Centennial Olympic Park Dr. NW.