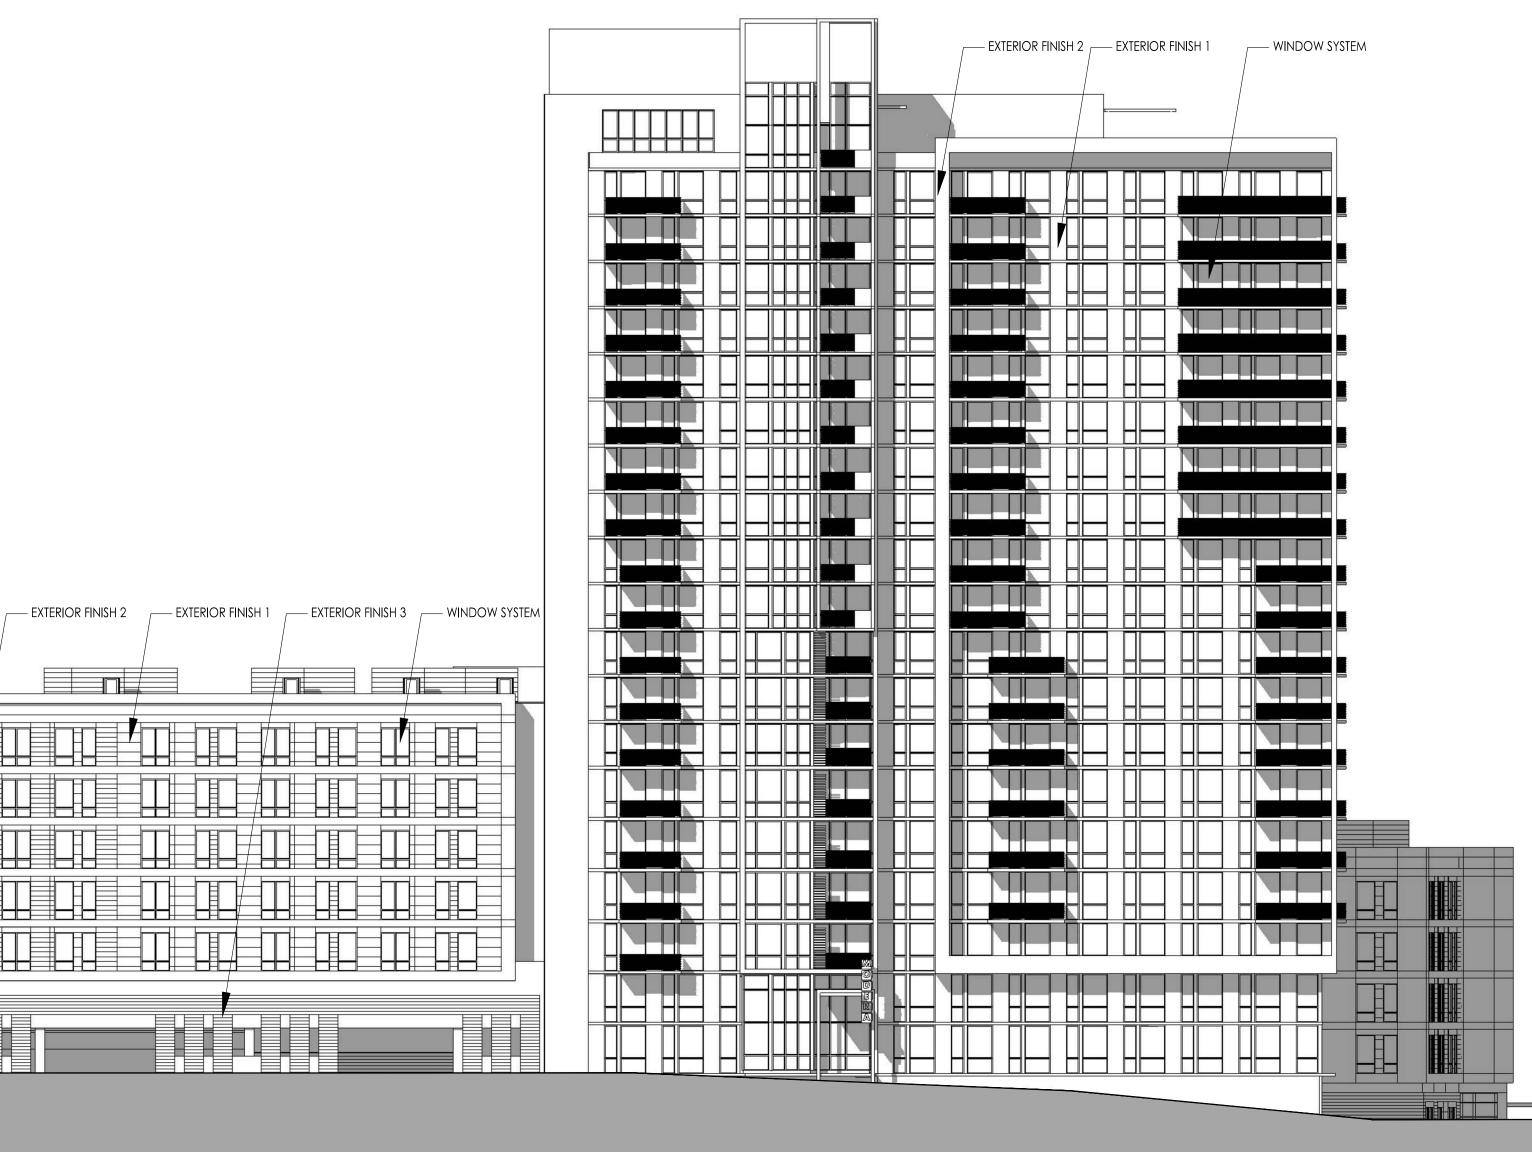

**BUILDING ELEVATIONS** 

Modera Prominence Phase 2

| Т.О. | MECH. SCREEN  |
|------|---------------|
| MEC  | CH. PENTHOUSE |
|      | 21ST FLOOR    |
|      | 20TH FLOOR    |
|      | 19TH FLOOR    |
|      | 18TH FLOOR    |
|      | 17TH FLOOR    |
|      | 16TH FLOOR    |
|      | 15TH FLOOR    |
|      | 14TH FLOOR    |
|      | 13TH FLOOR    |
|      | 12TH FLOOR    |
|      | 11TH FLOOR    |
|      | 10TH FLOOR    |
|      | 9TH FLOOR     |
|      | 8TH FLOOR     |
|      | 7th floor     |
|      | 6TH FLOOR     |
|      | 5TH FLOOR     |
|      | 4TH FLOOR     |
|      | 3RD FLOOR     |
|      | 2ND FLOOR     |
| r    |               |
|      | 1ST FLOOR     |