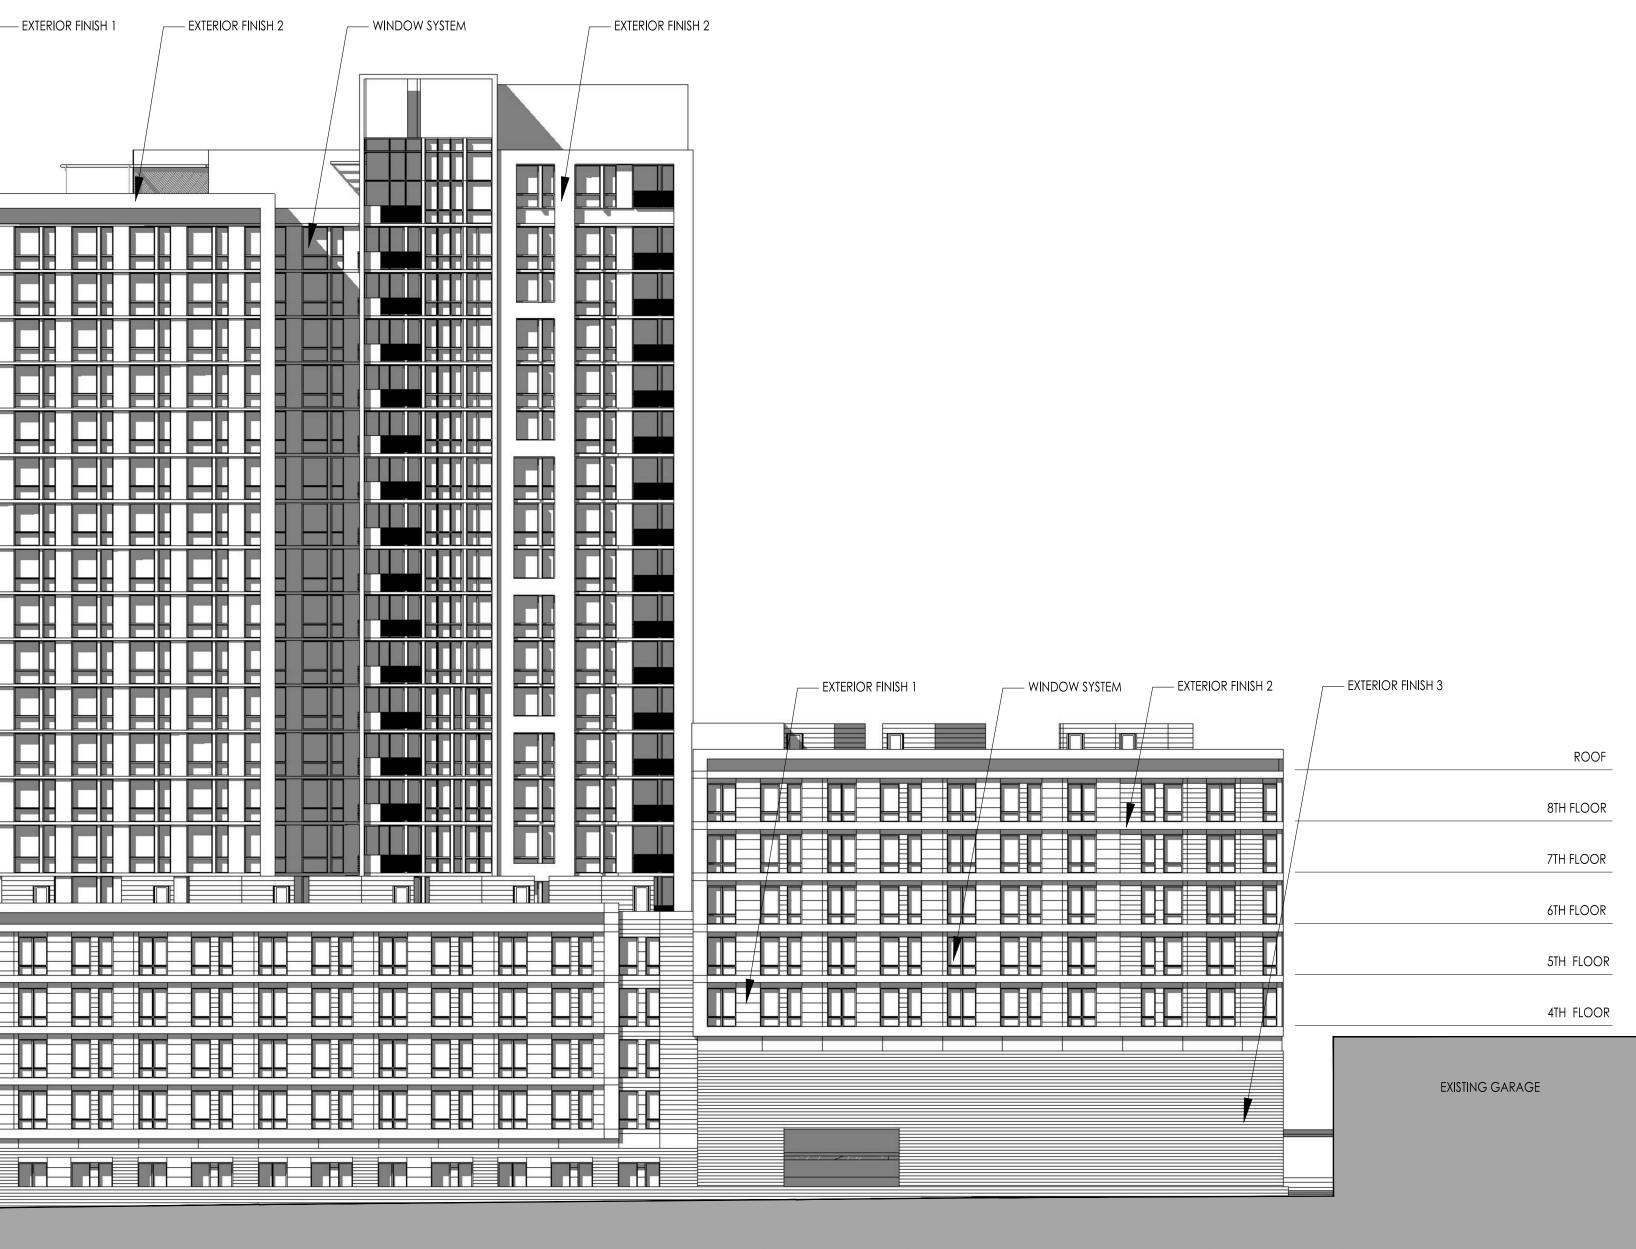

Modera Prominence Phase 2 Atlanta, GA

| ROOF            |  |
|-----------------|--|
| 8TH FLOOR       |  |
| 7TH FLOOR       |  |
| 6TH FLOOR       |  |
| 5TH FLOOR       |  |
| 4TH FLOOR       |  |
| EXISTING GARAGE |  |
|                 |  |
|                 |  |

Modera Prominence Phase 2 Atlanta, GA

A-02

| T.O. MECH. SCREEN | <br> |  |  |
|-------------------|------|--|--|
| MECH. PENTHOUSE   | <br> |  |  |
| 21ST FLOOR        | <br> |  |  |
| 20TH FLOOR        | <br> |  |  |
| 19TH FLOOR        | <br> |  |  |
| 18TH FLOOR        | <br> |  |  |
| 17TH FLOOR        | <br> |  |  |
| 16TH FLOOR        | <br> |  |  |
| 15TH FLOOR        | <br> |  |  |
| 14TH FLOOR        | <br> |  |  |
| 13TH FLOOR        | <br> |  |  |
| 12TH FLOOR        |      |  |  |
| 11TH FLOOR        | <br> |  |  |
| 10TH FLOOR        | <br> |  |  |
| 9TH FLOOR         | <br> |  |  |
| 8TH FLOOR         | <br> |  |  |
| 7th floor         | <br> |  |  |
| 6TH FLOOR         |      |  |  |
| 5TH FLOOR         |      |  |  |
| 4TH FLOOR         |      |  |  |
| 3rd floor         |      |  |  |
| 2ND FLOOR         |      |  |  |
|                   |      |  |  |
| IST FLOOR         |      |  |  |