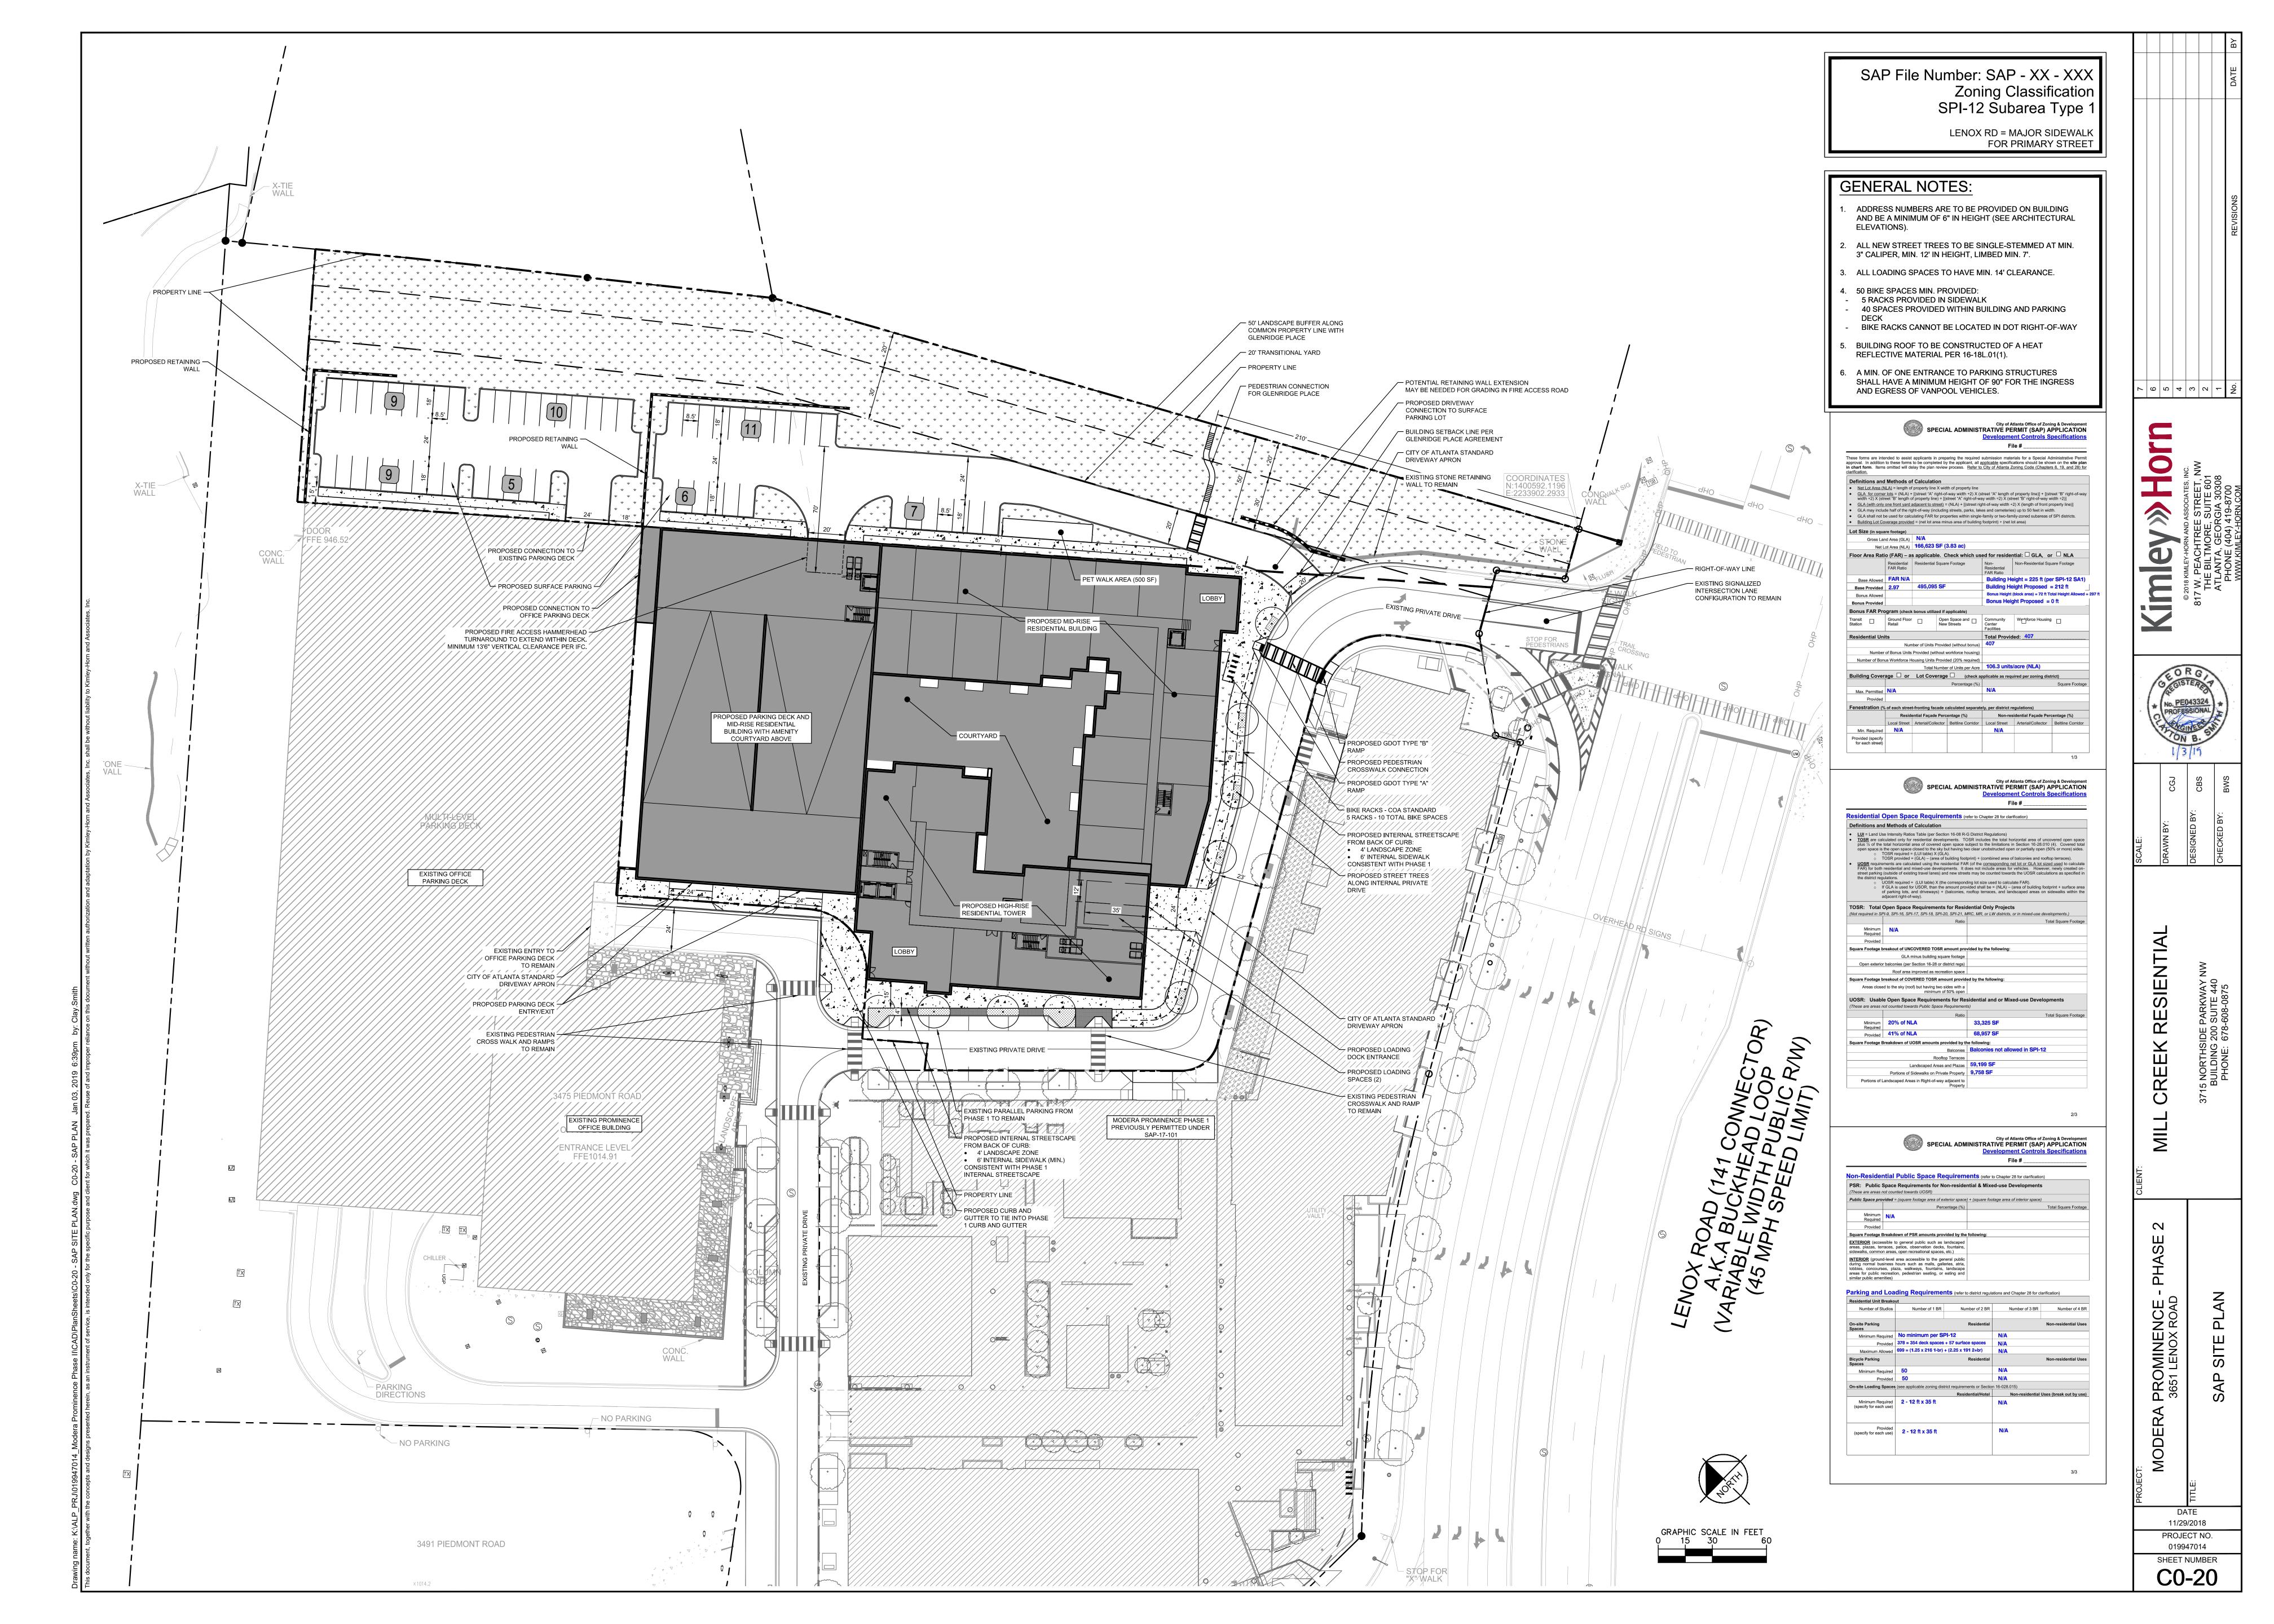

## SAP Project Summary 3651 Lenox Road Prominence

As a second phase of the development under construction on 3465 Piedmont Road, Mill Creek Residential proposes to develop the 3.8252 acre tract of land located near the intersection of Piedmont Road with Lenox Road (aka The Buckhead Loop). The development will include 407 multifamily residential units proposed in a single building that will include structured parking.

The only public way frontage of the property occurs on Lenox Road and is currently improved with the entry drive aligned with Tower Place Drive. No changes to the access drive or the Lenox Road frontage, which connects to PATH 400, are proposed in this application. Access to the development will be provided utilizing the existing curb cuts on Lenox Road and Piedmont Road that have provided access to the existing office building for many years and that will also provide access to the proposed hotel and multifamily buildings under construction on the block.

No variations are requested in connection with this application.