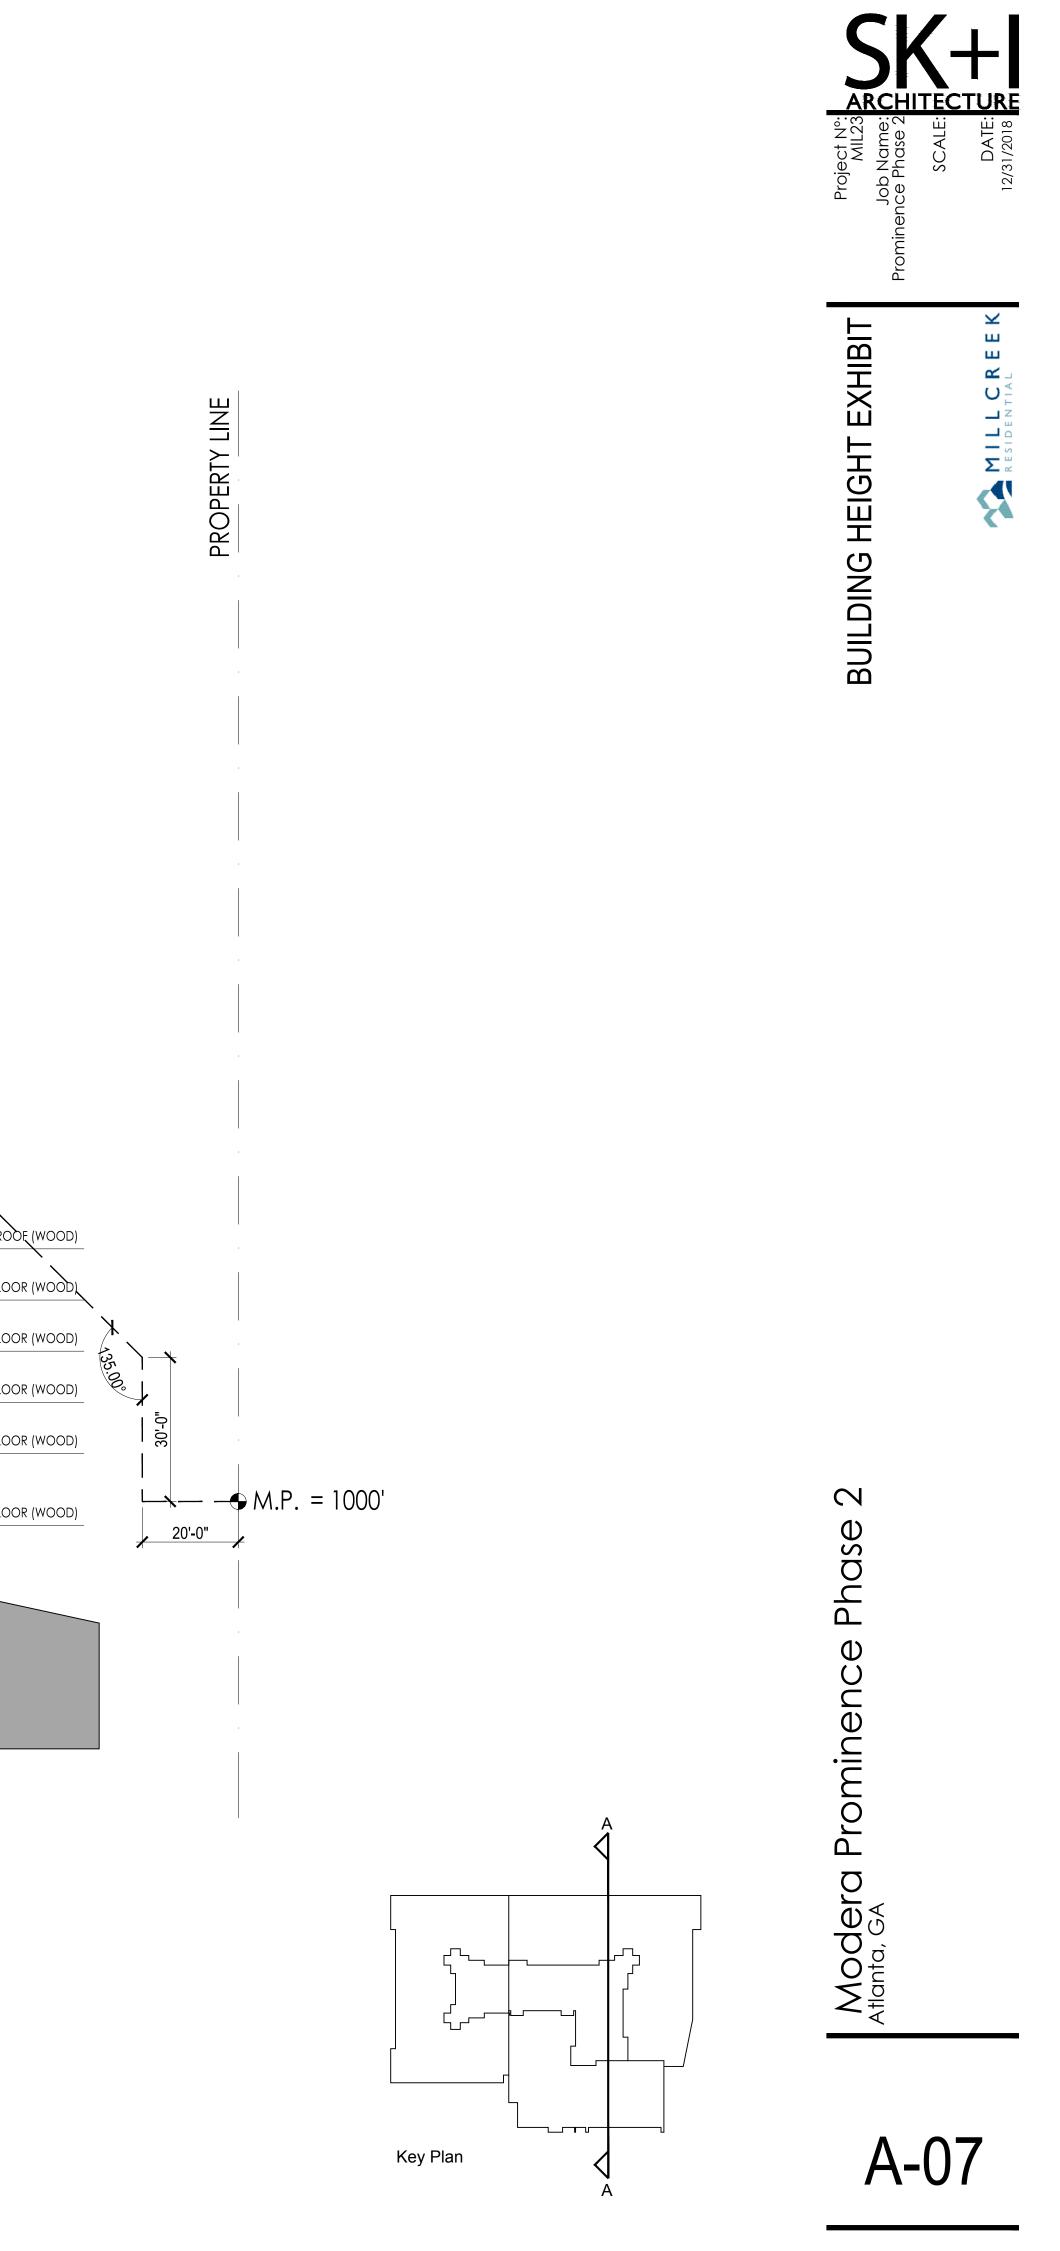

|                                                   |                   |          | $\mathbf{i}$ |           |                         |                    |             |              |
|---------------------------------------------------|-------------------|----------|--------------|-----------|-------------------------|--------------------|-------------|--------------|
| T.O. MECH. SCREEN                                 | T.O. MECH. SCREEN | 1226.60' |              |           |                         |                    |             |              |
| MECH. PENTHOUSE                                   | MECH. PENTHOUSE   | 1214.60' |              |           |                         |                    |             |              |
| 21ST FLOOR (CONCRETE)                             | п                 | 1201.77' | П            |           |                         |                    |             |              |
|                                                   |                   |          |              |           |                         |                    |             |              |
| 20TH FLOOR (CONCRETE)                             | RES               | 1188.94' |              | ``\       |                         |                    |             |              |
| 19TH FLOOR (CONCRETE)                             | RES               | 1179.35' |              |           | <b>\</b>                |                    |             |              |
| 18TH FLOOR (CONCRETE)                             | RES               | 1169.77' |              |           | $\mathbf{X}$            |                    |             |              |
| 17TH FLOOR (CONCRETE)                             | RES               | 1160.19' |              |           | `\<br>\                 |                    |             |              |
| 16TH FLOOR (CONCRETE)                             | RES               | 1150.60' |              |           | $\langle \cdot \rangle$ | •                  |             |              |
| 15TH FLOOR (CONCRETE)                             | RES               | 1141.02' |              |           |                         |                    |             |              |
| 14TH FLOOR (CONCRETE)                             | RES               | 1131.44' |              |           |                         | BUILDING HEIGHT PL |             |              |
| 13TH FLOOR (CONCRETE)                             | RES               | 1121.85' |              |           |                         |                    |             |              |
| 12TH FLOOR (CONCRETE)                             | RES               | 1112.27' |              |           |                         |                    | Va          |              |
| 11TH FLOOR (CONCRETE)                             | RES               | 1102.10' |              |           |                         |                    |             |              |
| 10TH FLOOR (CONCRETE)                             | RES               | 1093.10' |              |           |                         |                    |             |              |
| 9TH FLOOR (CONCRETE)                              | RES               | 1083.52' |              |           |                         |                    |             |              |
| 8TH FLOOR (CONCRETE)                              | RES               | 1073.94' |              |           |                         |                    |             | $\backslash$ |
| 7TH FLOOR (CONCRETE)                              | RES               | 1063.28' |              |           |                         |                    |             |              |
| 6TH FLOOR (CONCRETE)                              | RES               | 1052.62' |              |           |                         |                    | f           | ROOF         |
| 5TH FLOOR (CONCRETE)                              | RES               | 1041.97' |              |           | RES                     | 1041.97'           |             | 5th floor    |
| 4TH FLOOR (CONCRETE)                              | RES               | 1031.31' |              |           | RES                     | 1031.31'           | U<br>Z      | 4th floor    |
| 3RD FLOOR (CONCRETE)                              | RES               | 1020.66' |              |           | RES                     | 1020.66'           | PARKING     | 3rd floor    |
|                                                   | RES               | 1010.00' |              |           | RES                     | 1010.00'           | Ш           |              |
| 2ND FLOOR (CONCRETE) ROAD VARIES<br>992' TO 1012' |                   |          |              |           |                         |                    | SURFA       | 2ND FLOOR    |
| 1ST FLOOR (CONCRETE)                              | STORAGE           | 995.00'  | COURTYARE    | 0 995.00' | RES                     | 995.00'            | SUI         | 1st floor    |
|                                                   |                   |          |              |           |                         |                    | ROAD @ 990' |              |
|                                                   |                   |          |              |           |                         |                    |             |              |
|                                                   |                   |          |              |           |                         |                    |             |              |
|                                                   |                   |          |              |           |                         |                    |             |              |
|                                                   |                   |          |              |           |                         |                    |             |              |