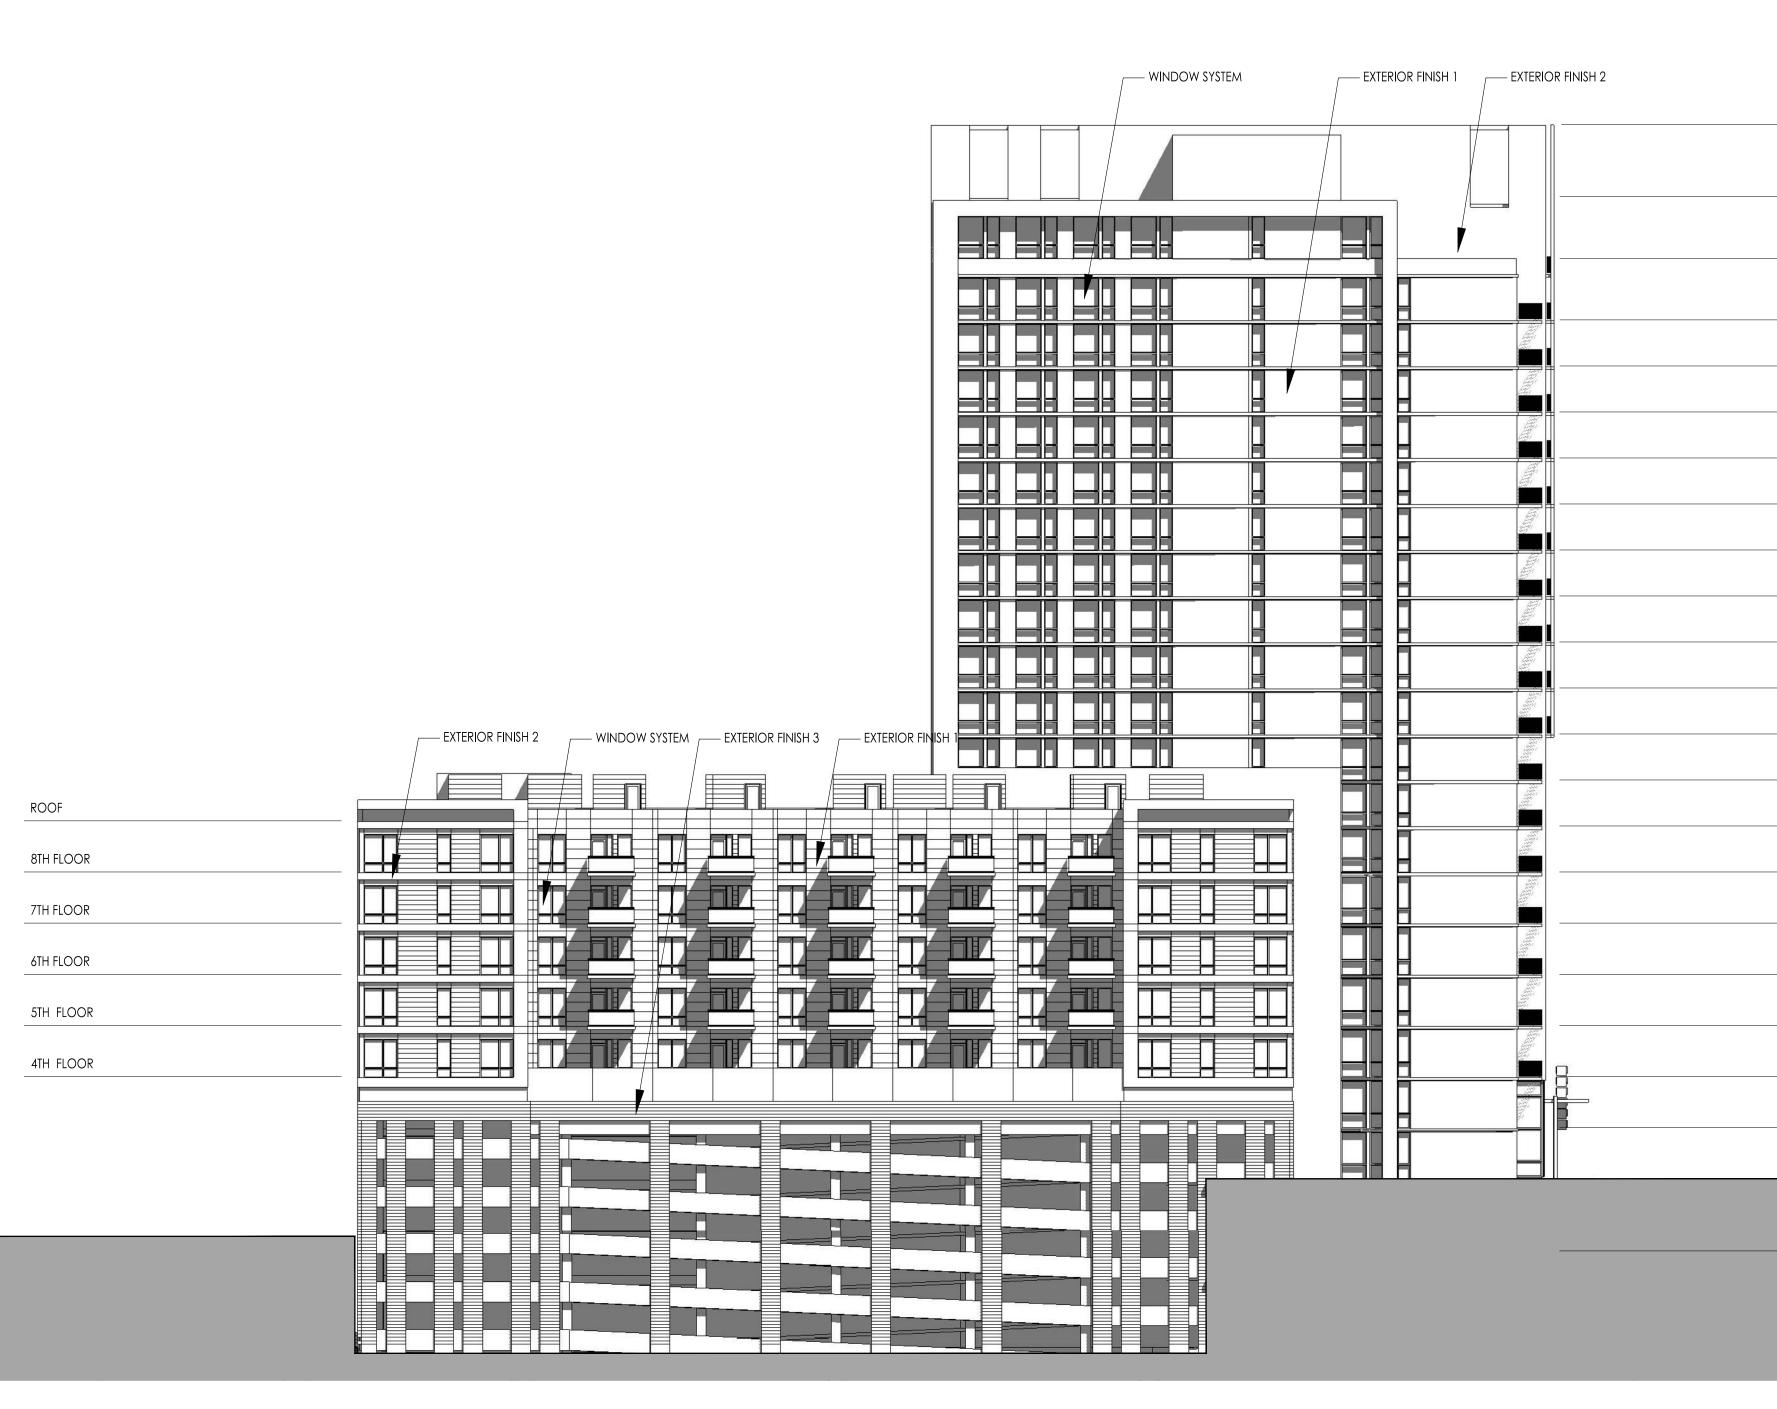

Modera Prominence Phase 2 Atlanta, GA

| ROOF            |  |
|-----------------|--|
| 8TH FLOOR       |  |
| 7TH FLOOR       |  |
| 6TH FLOOR       |  |
| 5TH FLOOR       |  |
| 4TH FLOOR       |  |
| EXISTING GARAGE |  |
|                 |  |
|                 |  |

**BUILDING ELEVATIONS** 

Modera Prominence Phase 2

| Т.О. | MECH. SCREEN  |
|------|---------------|
| MEC  | CH. PENTHOUSE |
|      | 21ST FLOOR    |
|      | 20TH FLOOR    |
|      | 19TH FLOOR    |
|      | 18TH FLOOR    |
|      | 17TH FLOOR    |
|      | 16TH FLOOR    |
|      | 15TH FLOOR    |
|      | 14TH FLOOR    |
|      | 13TH FLOOR    |
|      | 12TH FLOOR    |
|      | 11TH FLOOR    |
|      | 10TH FLOOR    |
|      | 9TH FLOOR     |
|      | 8TH FLOOR     |
|      | 7th floor     |
|      | 6TH FLOOR     |
|      | 5TH FLOOR     |
|      | 4TH FLOOR     |
|      | 3RD FLOOR     |
|      | 2ND FLOOR     |
| r    |               |
|      | 1ST FLOOR     |