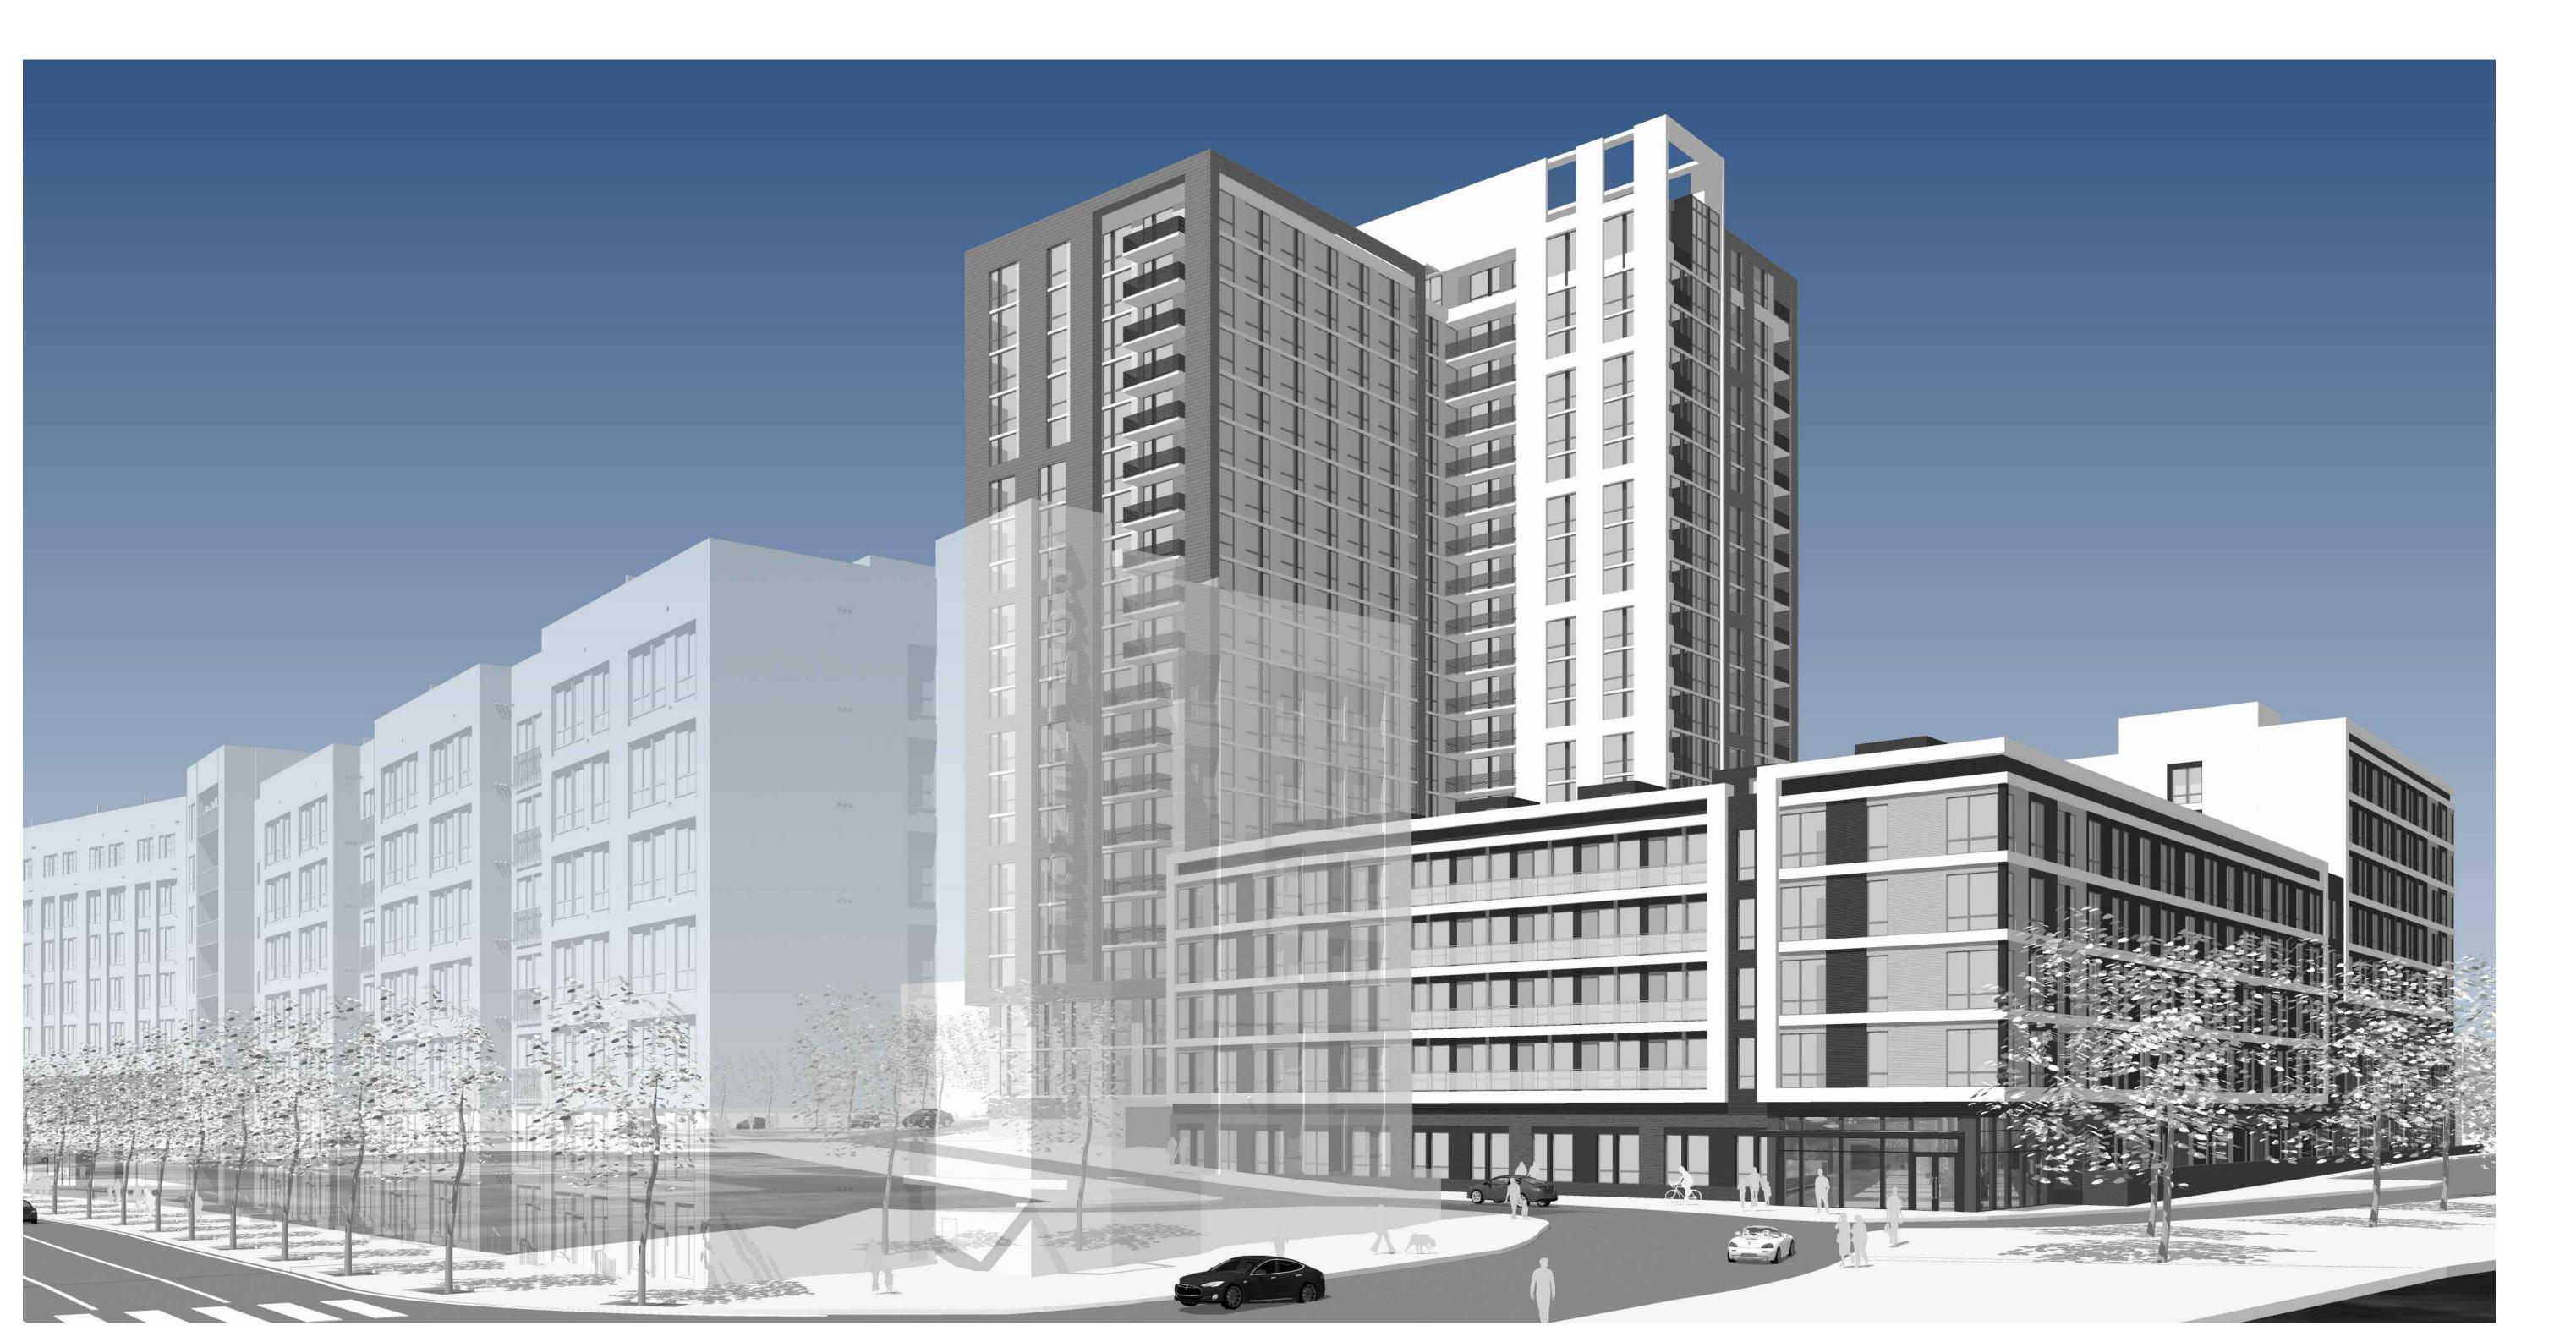

## SAP Project Summary 3651 Lenox Road Prominence

As a second phase of the development under construction on 3465 Piedmont Road, Mill Creek Residential proposes to develop the 3.8252 acre tract of land located near the intersection of Piedmont Road with Lenox Road (aka The Buckhead Loop). The development will include 407 multifamily residential units proposed in a single building that will include structured parking.