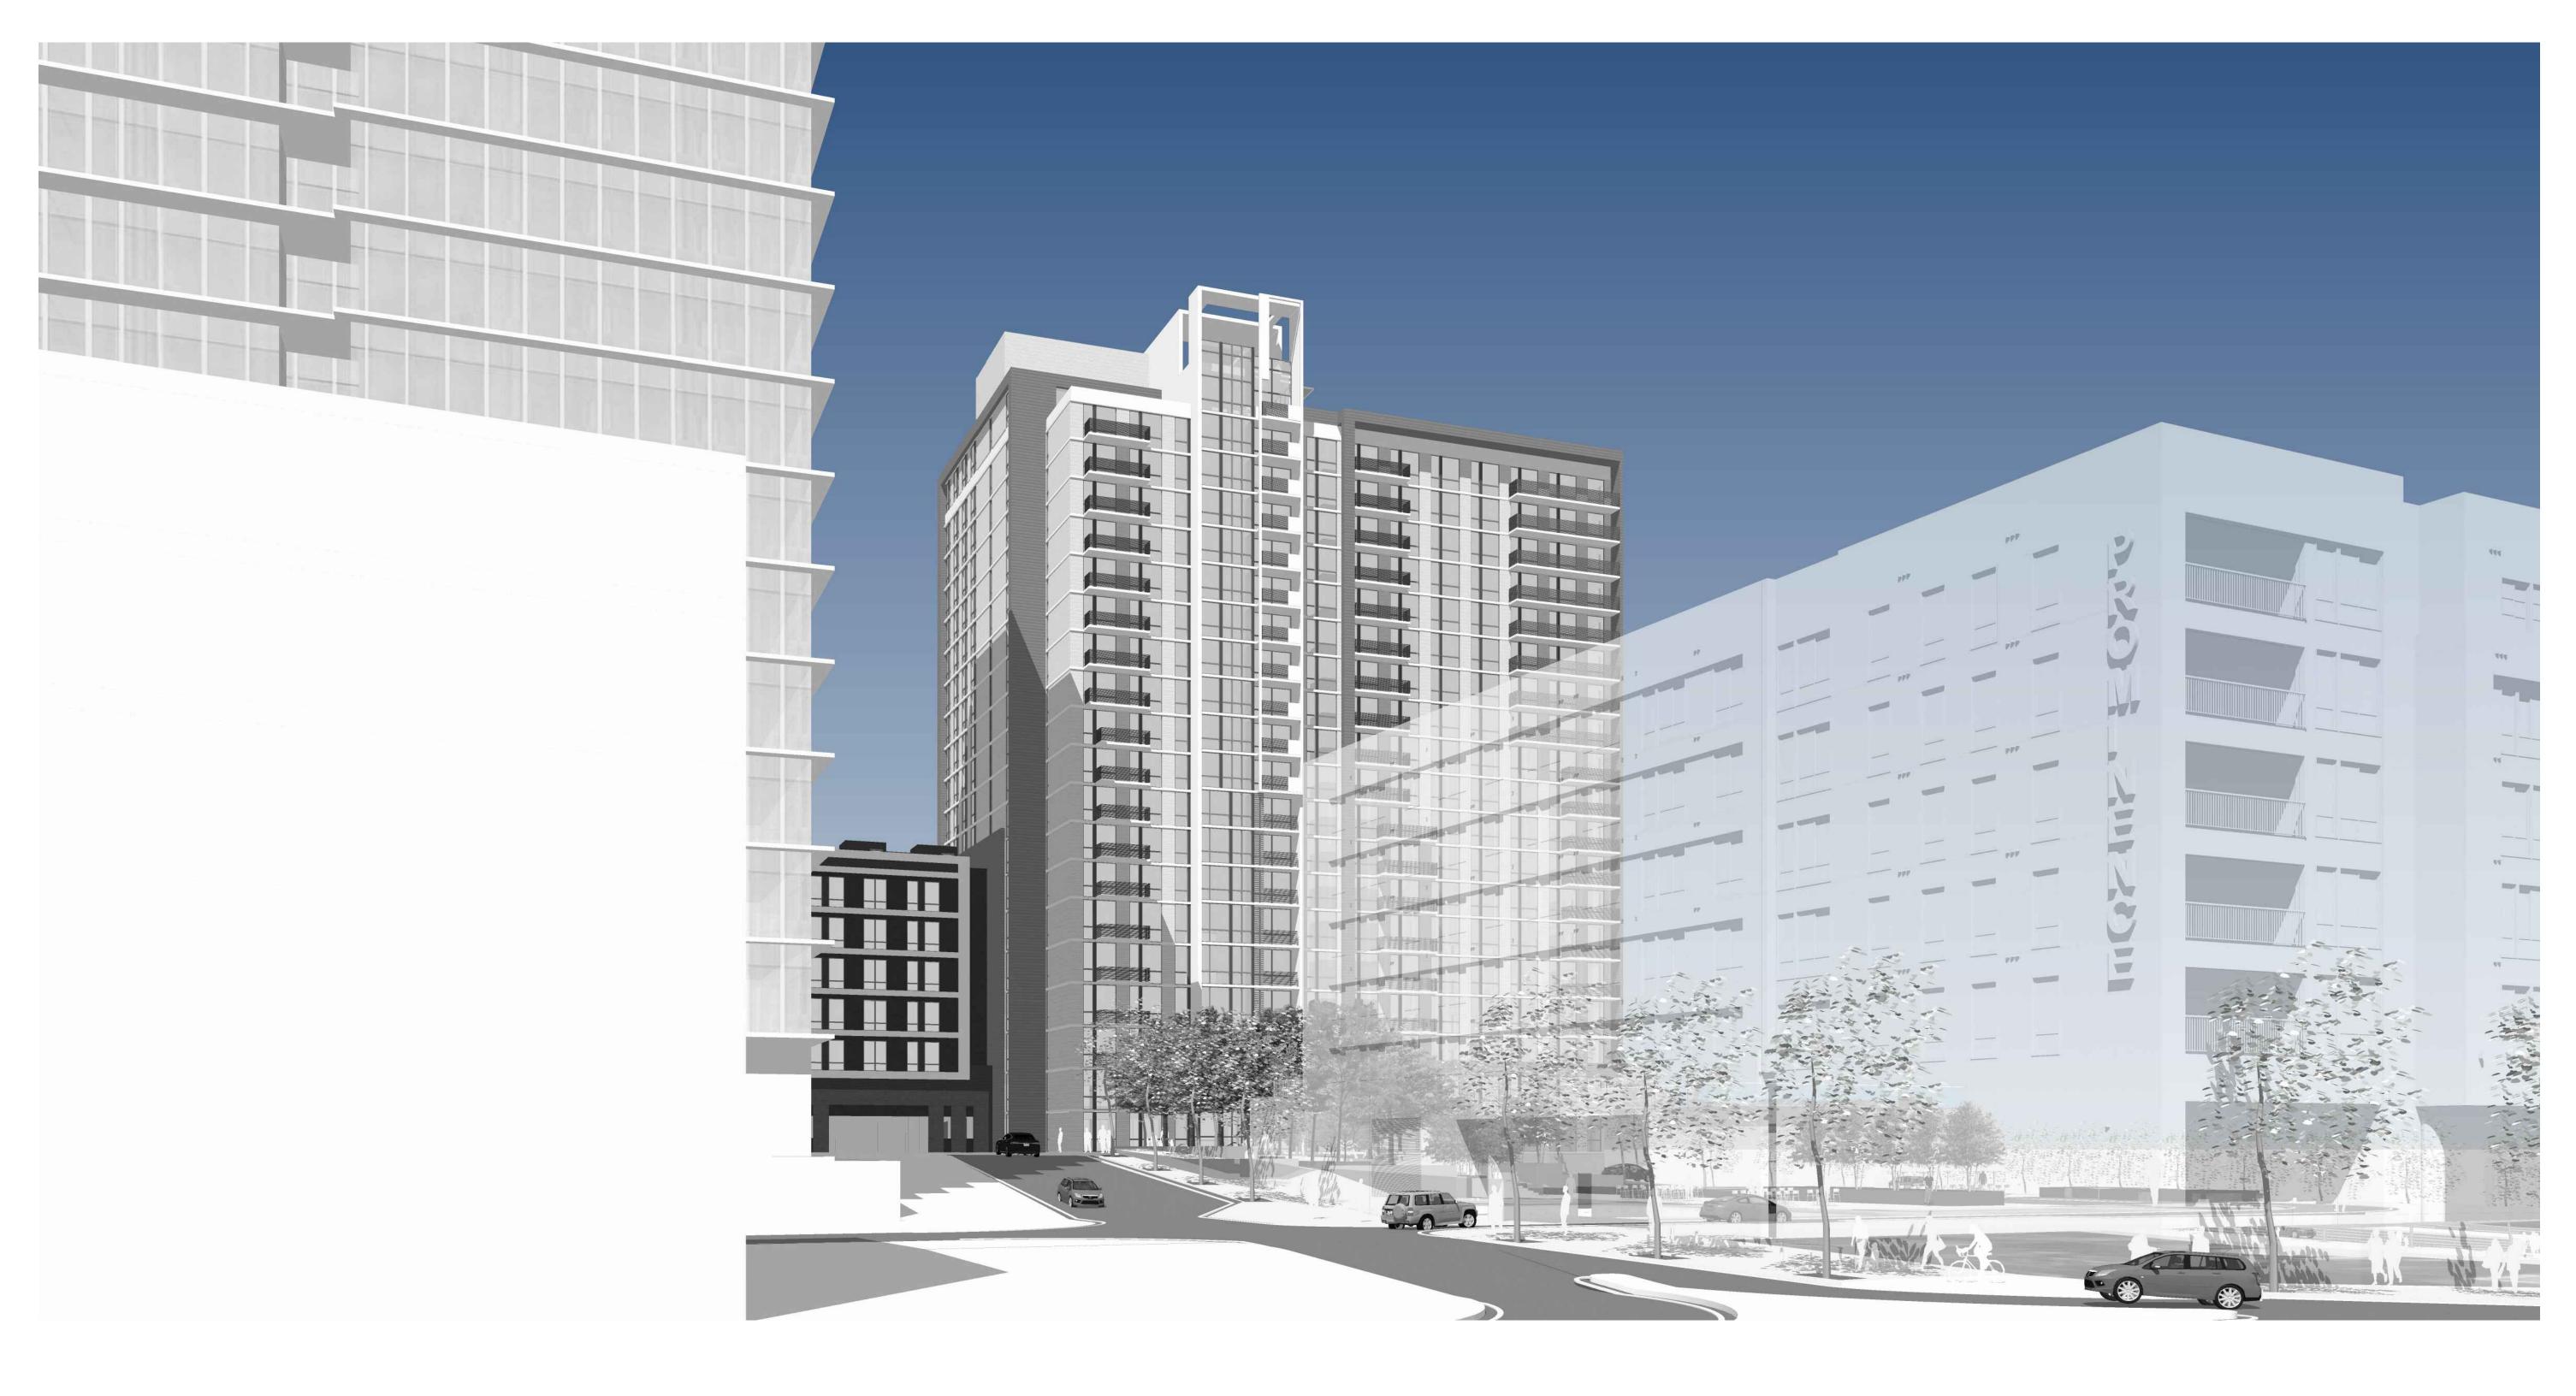

A-04

1 SCALE: NTS

Modera Prominence Phase 2 Atlanta, GA

A-05

NE CORNER PERSPECTIVE 1 SCALE: NTS

 $\leq$ ¥ R E U BUILDING PERSPE 

Modera Prominence Phase 2

Key Plan

## SAP Project Summary 3651 Lenox Road Prominence

As a second phase of the development under construction on 3465 Piedmont Road, Mill Creek Residential proposes to develop the 3.8252 acre tract of land located near the intersection of Piedmont Road with Lenox Road (aka The Buckhead Loop). The development will include 407 multifamily residential units proposed in a single building that will include structured parking.