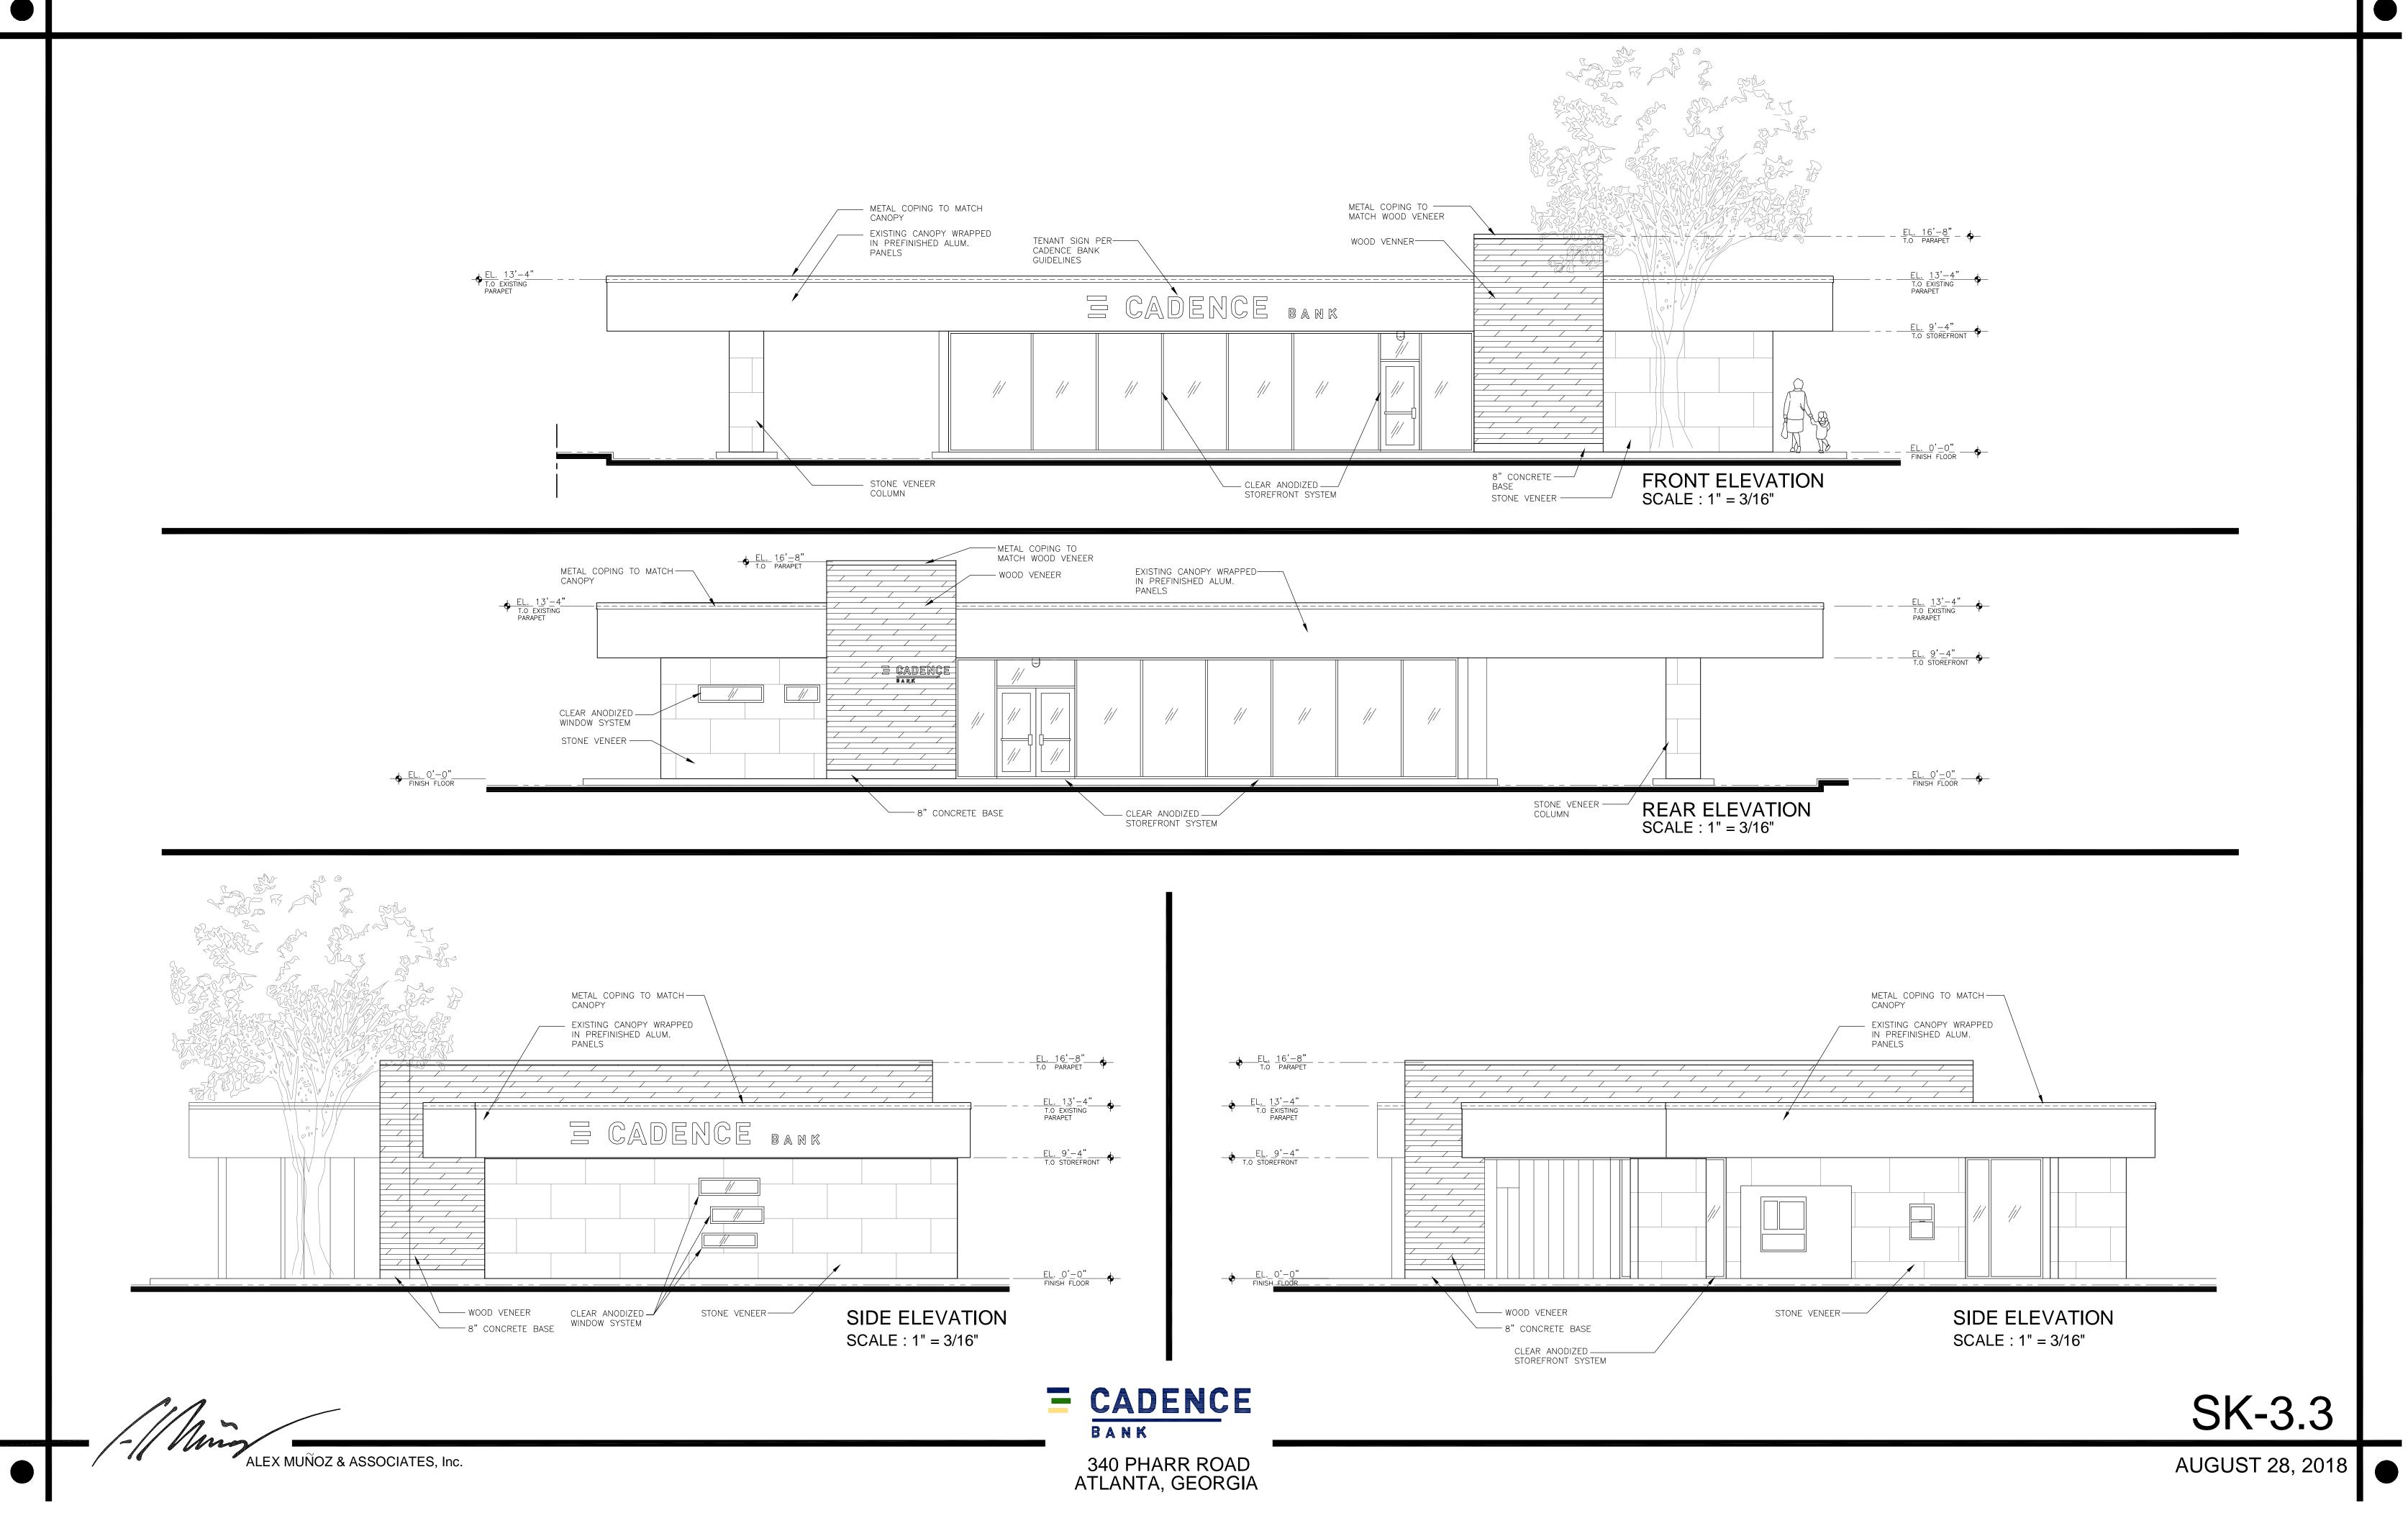

## Project Summary 340 Pharr Road

The property is currently improved with an existing 834 square foot bank with six drive thrus. The applicant proposes to expand the existing building over the existing drive thrus to create a 2,238 square foot building with one drive through. Site access will be provided from Pharr Road and Grandview Avenue and one of the existing curb cuts on Pharr Road will be closed. Vehicular circulation around the property will remain unchanged, however, the elimination of five of the drive thrus, the closing of one of the curb cuts and relocation of parking to the side of the lot enables an increase in greenspace on the property.