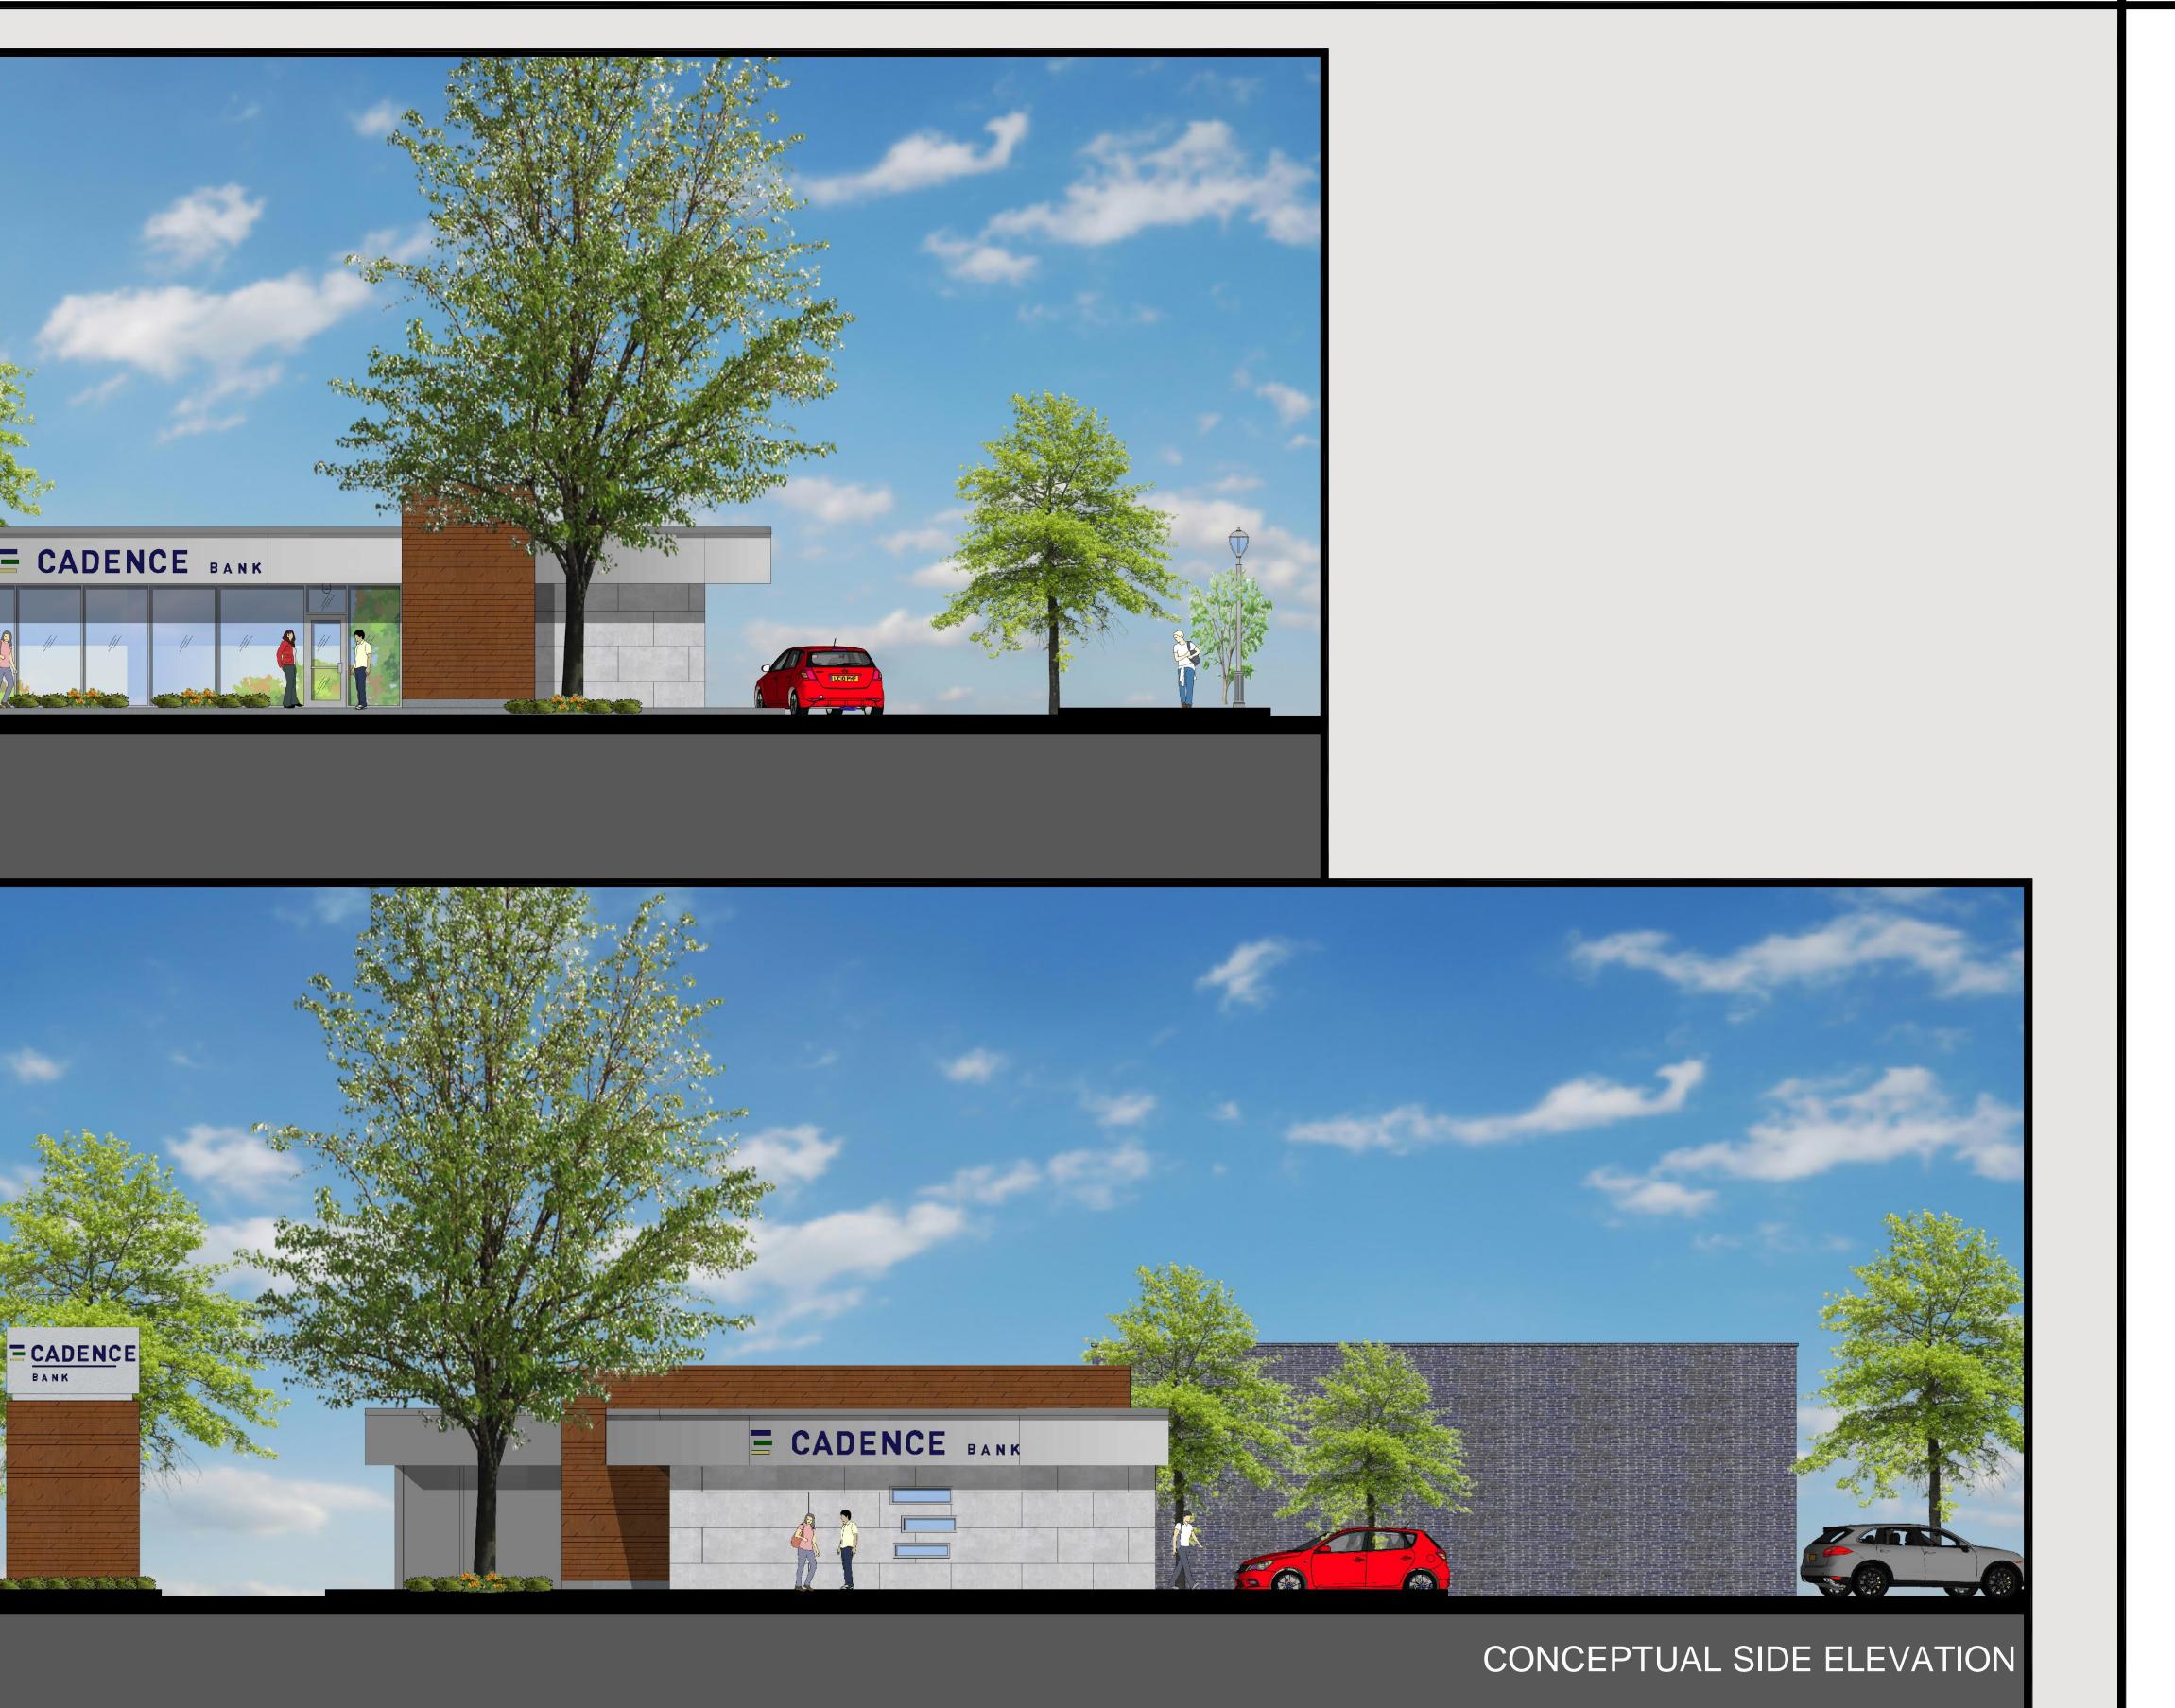

## Project Summary 340 Pharr Road

The property is currently improved with an existing 834 square foot bank with six drive thrus. The applicant proposes to expand the existing building over the existing drive thrus to create a 2,238 square foot building with one drive through. Site access will be provided from Pharr Road and Grandview Avenue and one of the existing curb cuts on Pharr Road will be closed. Vehicular circulation around the property will remain unchanged, however, the elimination of five of the drive thrus, the closing of one of the curb cuts and relocation of parking to the side of the lot enables an increase in greenspace on the property.

## CONCEPTUAL FRONT ELEVATION

L\_