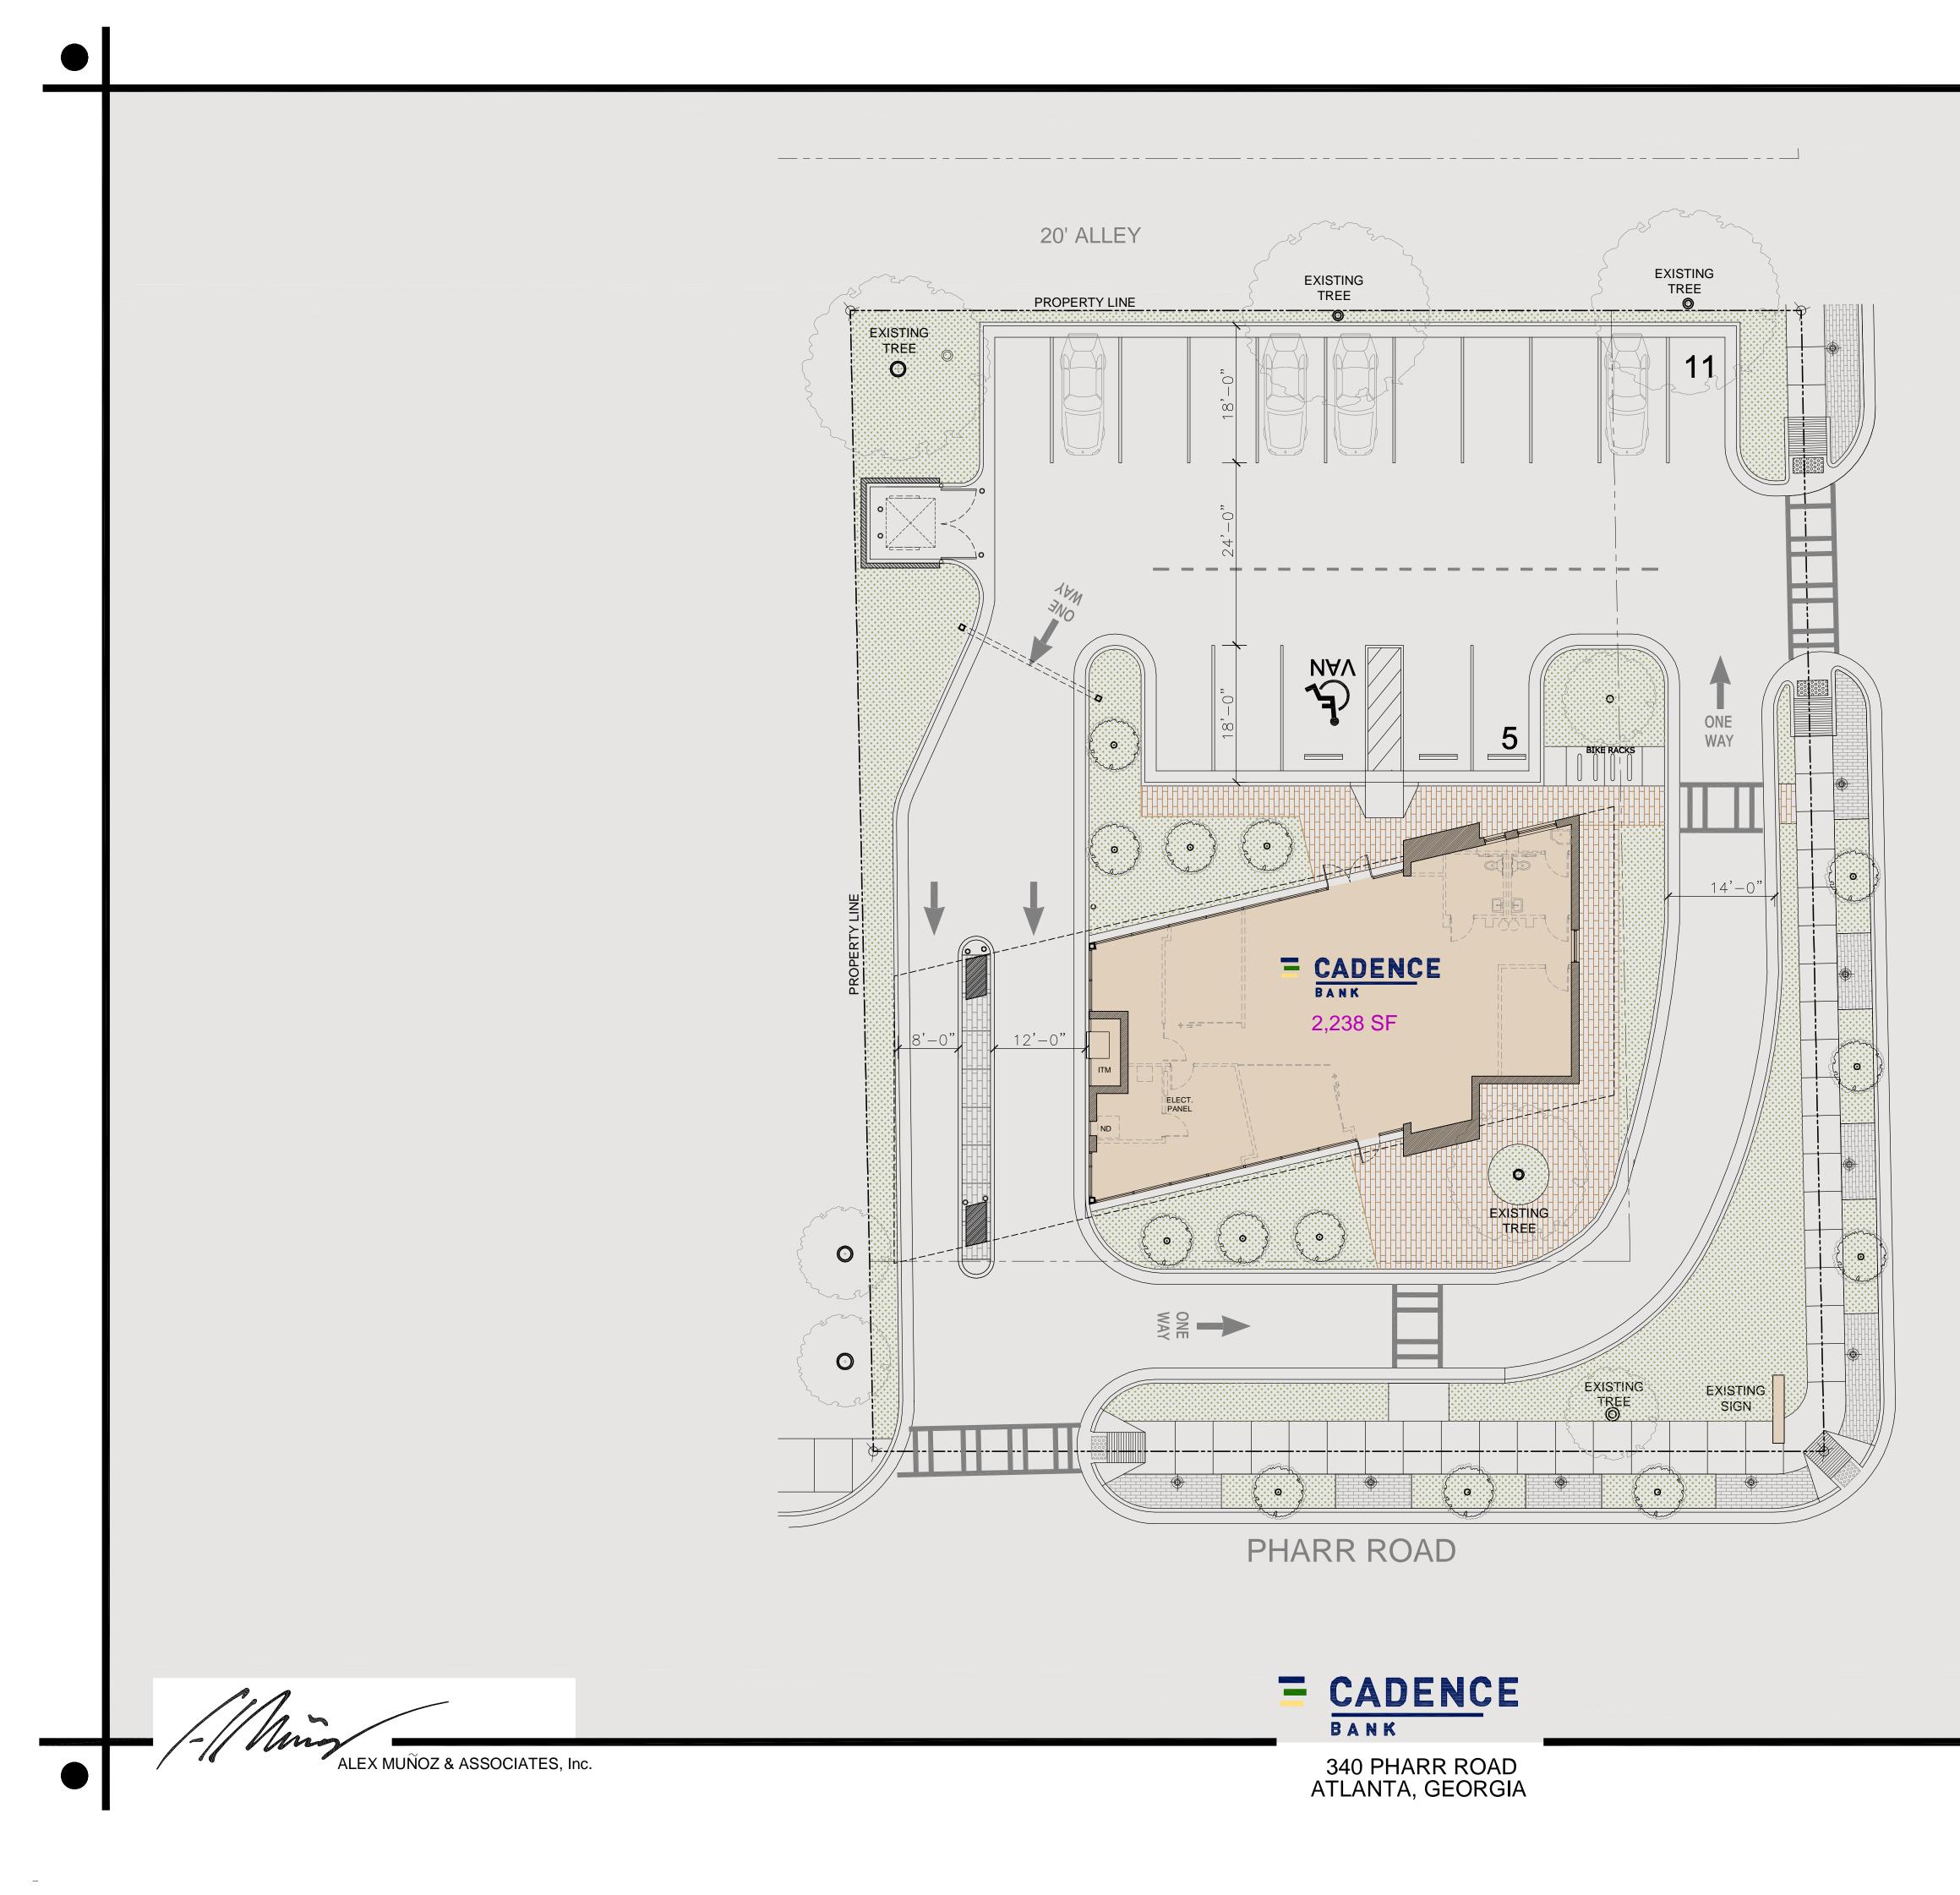

## Project Summary 340 Pharr Road

The property is currently improved with an existing 834 square foot bank with six drive thrus. The applicant proposes to expand the existing building over the existing drive thrus to create a 2,238 square foot building with one drive through. Site access will be provided from Pharr Road and Grandview Avenue and one of the existing curb cuts on Pharr Road will be closed. Vehicular circulation around the property will remain unchanged, however, the elimination of five of the drive thrus, the closing of one of the curb cuts and relocation of parking to the side of the lot enables an increase in greenspace on the property.