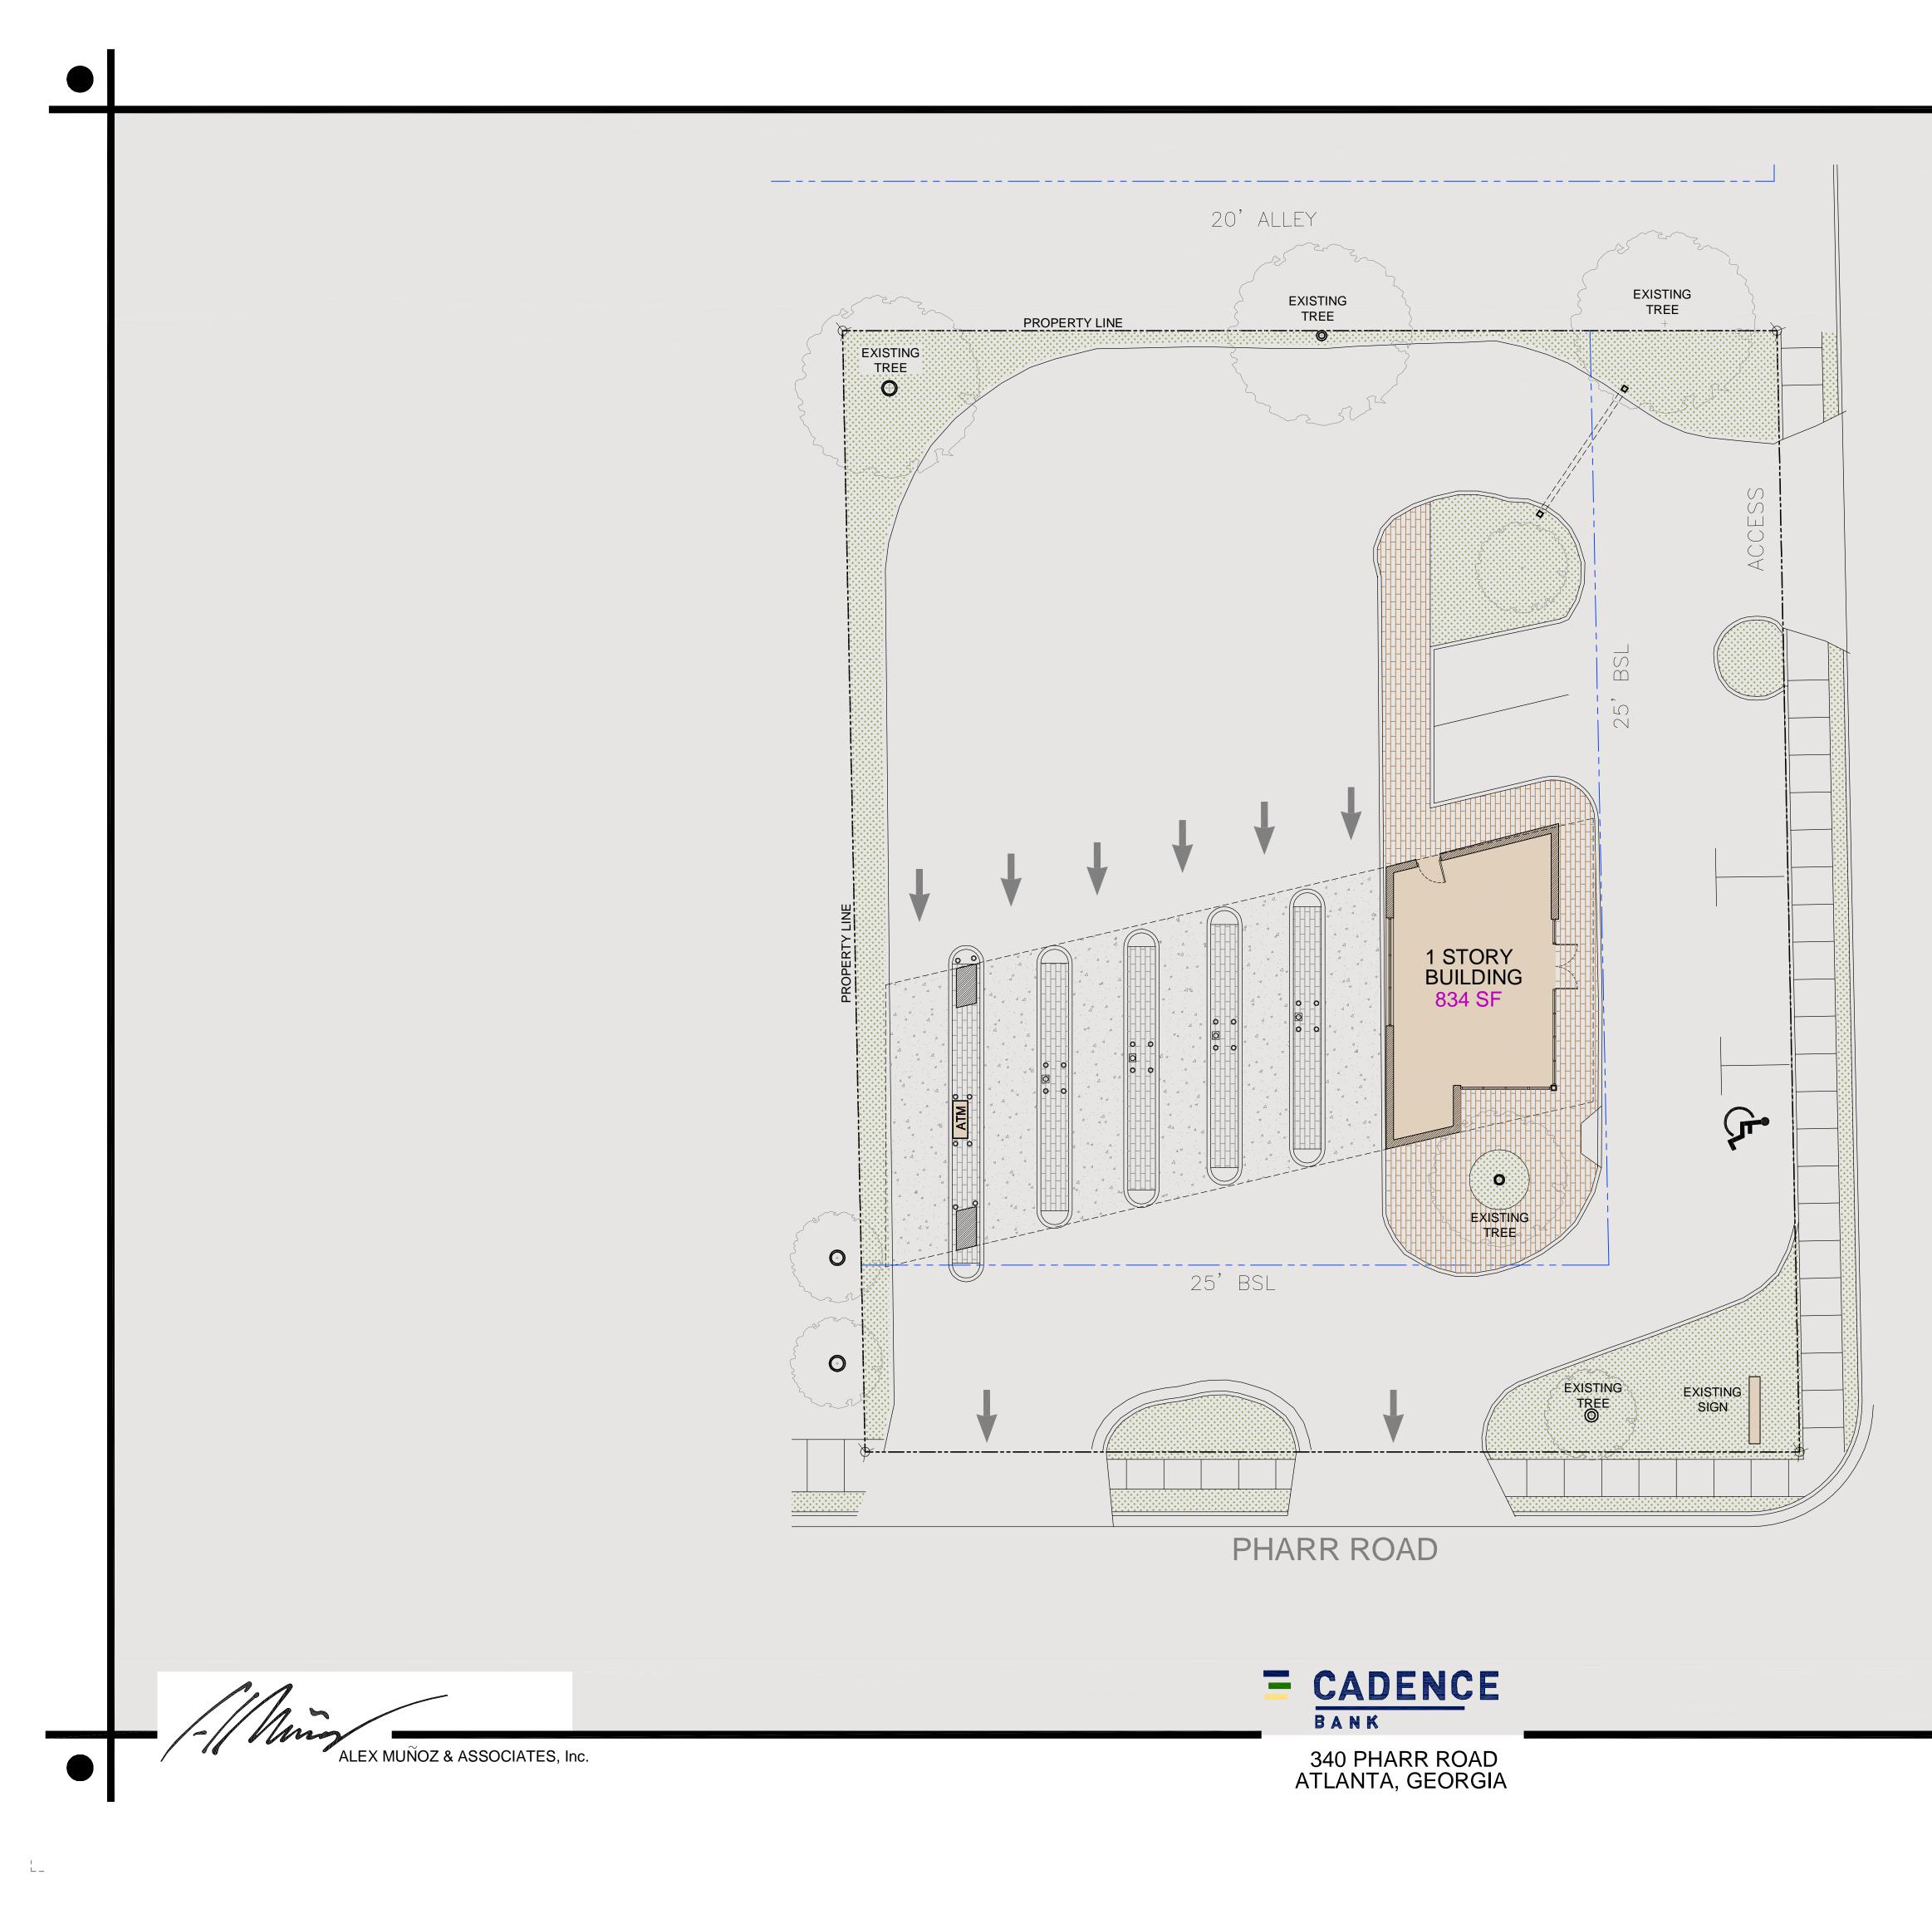

## Project Summary 340 Pharr Road

The property is currently improved with an existing 834 square foot bank with six drive thrus. The applicant proposes to expand the existing building over the existing drive thrus to create a 2,238 square foot building with one drive through. Site access will be provided from Pharr Road and Grandview Avenue and one of the existing curb cuts on Pharr Road will be closed. Vehicular circulation around the property will remain unchanged, however, the elimination of five of the drive thrus, the closing of one of the curb cuts and relocation of parking to the side of the lot enables an increase in greenspace on the property.