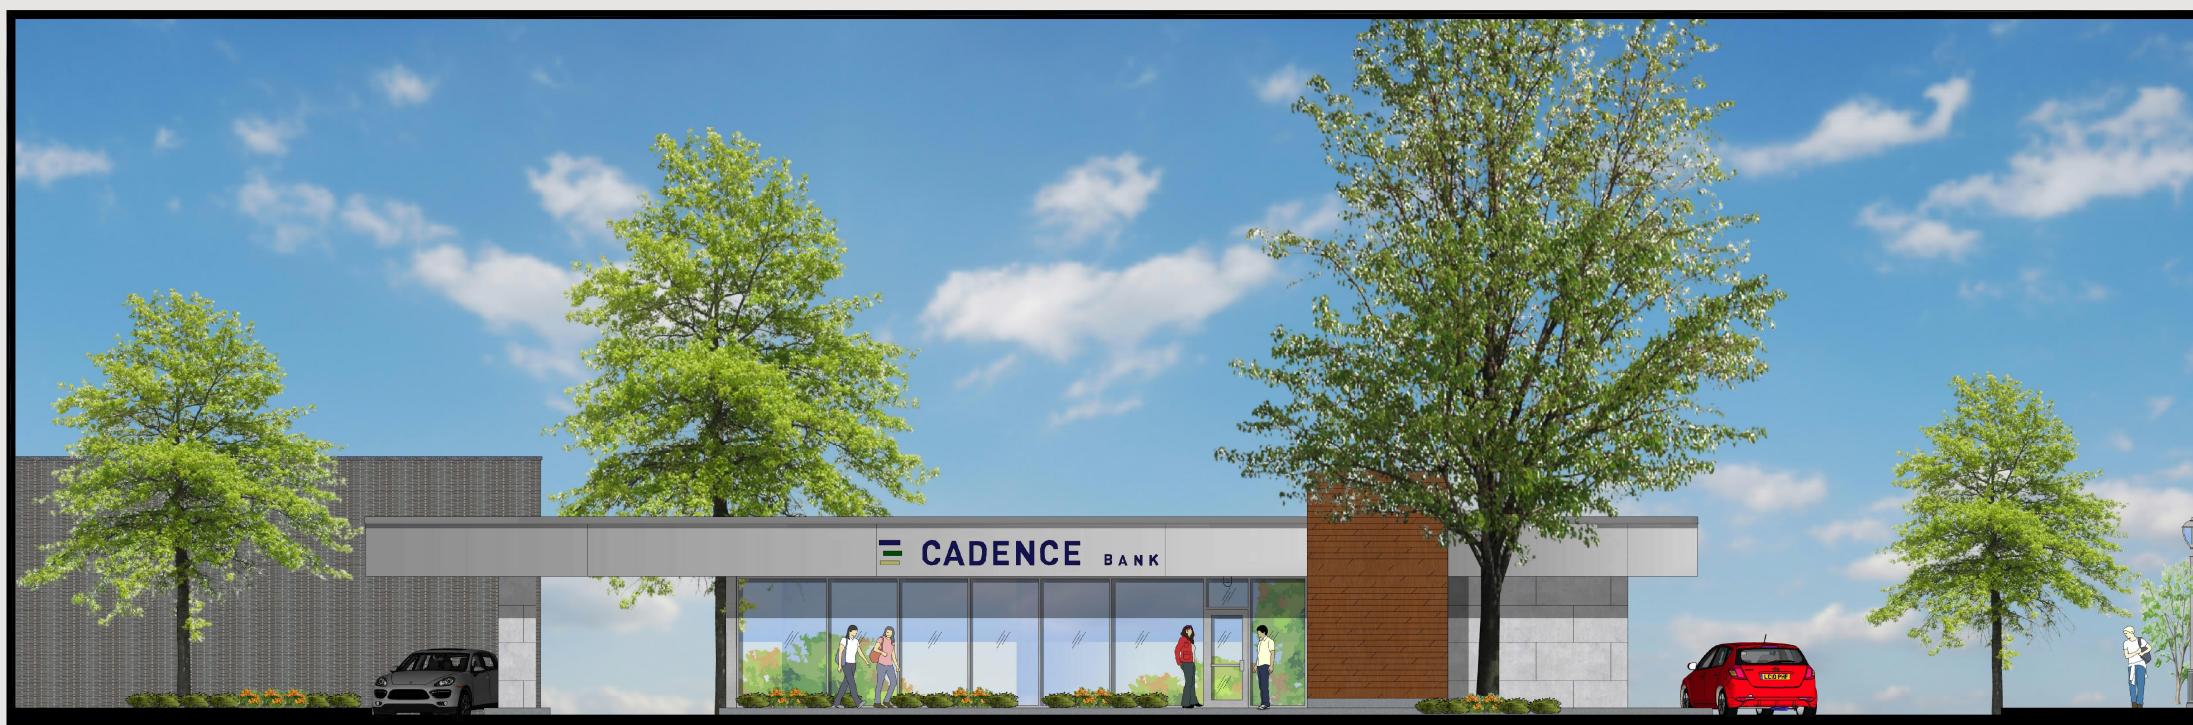

Project Summary 340 Pharr Road

The property is currently improved with an existing 834 square foot bank with six drive thrus. The applicant proposes to expand the existing building over the existing drive thrus to create a 2,238 square foot building with one drive through. Site access will be provided from Pharr Road and Grandview Avenue and one of the existing curb cuts on Pharr Road will be closed. Vehicular circulation around the property will remain unchanged, however, the elimination of five of the drive thrus, the closing of one of the curb cuts and relocation of parking to the side of the lot enables an increase in greenspace on the property.



## CONCEPTUAL DRAWINGS FOR

## **E N C A D E N C E BANK**





AUGUST 28, 2018



Ш VENUI V  $\geq$ GRANDVIE









AUGUST 28, 2018





## CONCEPTUAL FRONT ELEVATION



L\_