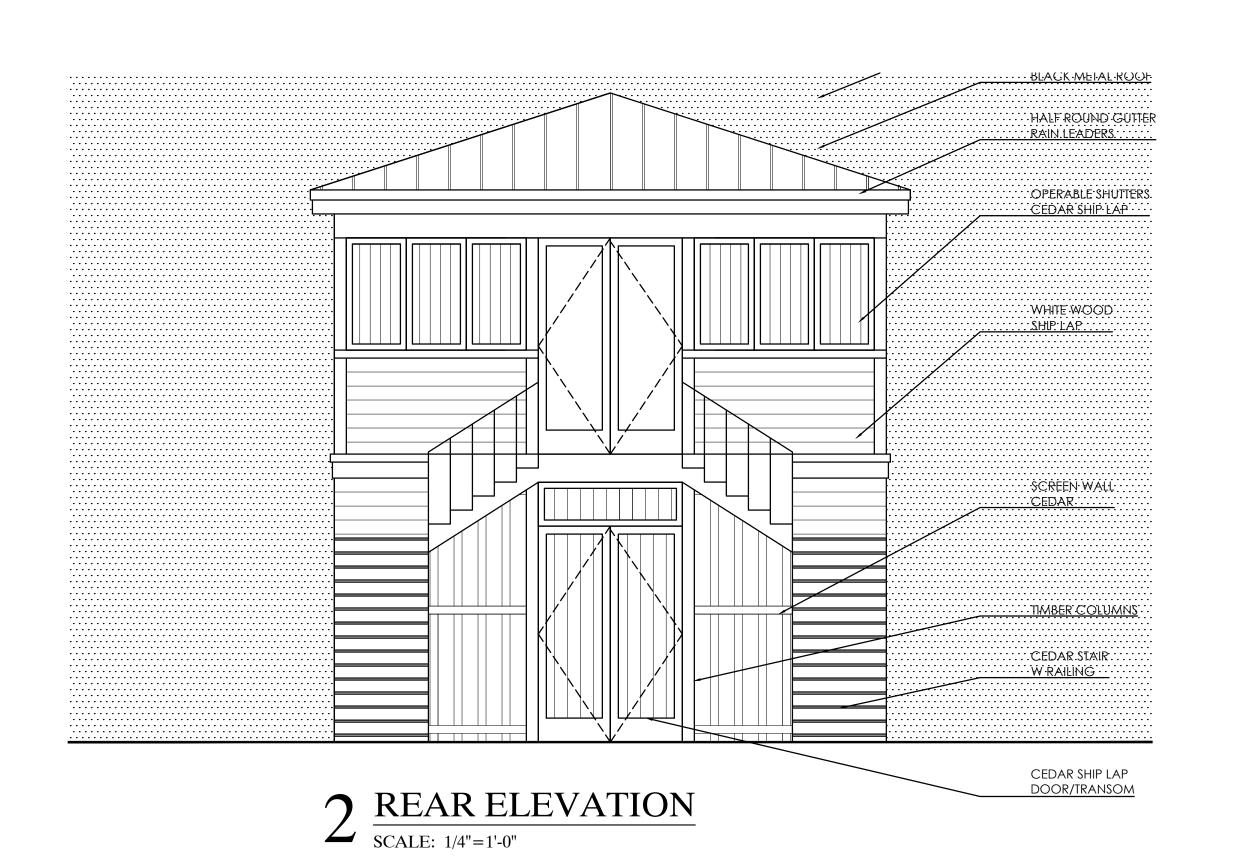

 $4 \frac{\text{LEFT ELEVATION}}{\text{SCALE: } 1/4"=1'-0"}$ 

 $3_{\frac{\text{RIGHT ELEVATION}}{\text{SCALE: } 1/4"=1'-0"}}$ 

 $1_{\frac{\text{FRONT ELEVATION}}{\text{SCALE: } 1/4"=1'-0"}}$ 

Pate Design Group, Inc.

Architecture / Interiors

4168 Abbotts Bridge Road Duluth, Georgia 30097

(p) 770-814-0885 (f) 770-814-0886

kirby@patedesigngroup.com

SOUTHERN CRAFT
FAP HOUSE & KITCHEN
3182 ROSWELL RD.
ATLANTA, GA 30305

A RENOVATION

PROPOSED ELEVATIONS

| Drawn                              | z           |
|------------------------------------|-------------|
| Checked                            |             |
| $\overline{\textit{Contract No}}.$ |             |
| Scale                              | Z A A A     |
| Date                               |             |
| 08.31.18                           | A2.1        |
| Last Rev.                          | x of sheets |