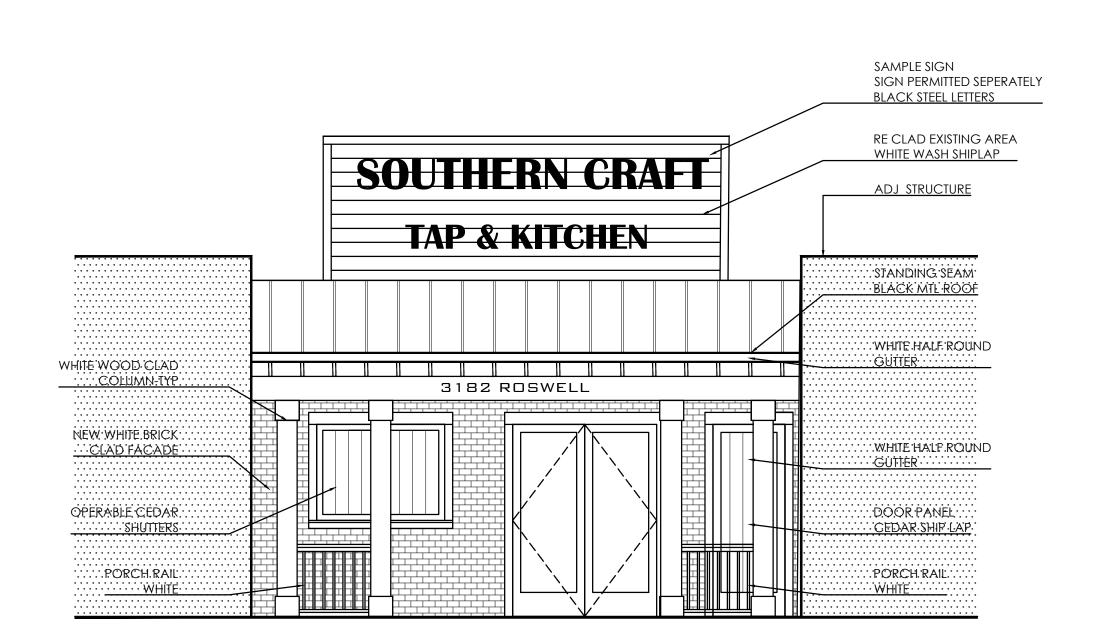

 $4 \frac{\text{LEFT ELEVATION}}{\text{SCALE: } 1/4"=1'-0"}$ 

 $3_{\frac{\text{RIGHT ELEVATION}}{\text{SCALE: } 1/4"=1'-0"}}$ 

 $1_{\frac{\text{FRONT ELEVATION}}{\text{SCALE: } 1/4"=1'-0"}}$ 

Pate Design Group, Inc.

Architecture / Interiors

4168 Abbotts Bridge Road Duluth, Georgia 30097

(p) 770-814-0885 (f) 770-814-0886

kirby@patedesigngroup.com

SOUTHERN CRAFT
FAP HOUSE & KITCHEN
3182 ROSWELL RD.
ATLANTA, GA 30305

A RENOVATION

PROPOSED ELEVATIONS

| Drawn                              | z           |
|------------------------------------|-------------|
| Checked                            |             |
| $\overline{\textit{Contract No}}.$ |             |
| Scale                              | Z A A A     |
| Date                               |             |
| 08.31.18                           | A2.1        |
| Last Rev.                          | x of sheets |