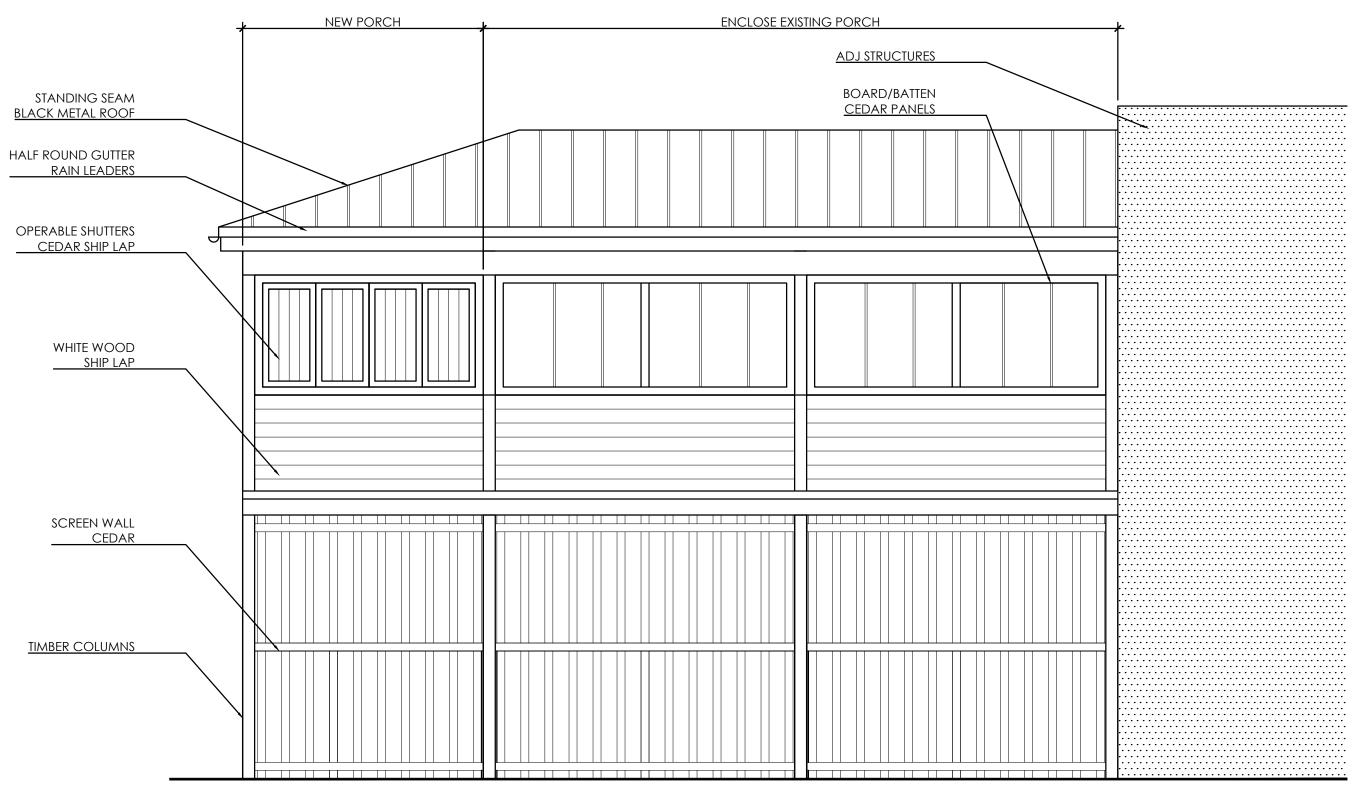

 $4 \frac{\text{LEFT ELEVATION}}{\text{SCALE: } 1/4"=1'-0"}$ 

 $3_{\frac{\text{RIGHT ELEVATION}}{\text{SCALE: } 1/4"=1'-0"}}$ 

 $1_{\frac{\text{FRONT ELEVATION}}{\text{SCALE: } 1/4"=1'-0"}}$ 

Pate Design Group, Inc.

Architecture / Interiors

4168 Abbotts Bridge Road Duluth, Georgia 30097

(p) 770-814-0885 (f) 770-814-0886

kirby@patedesigngroup.com

SOUTHERN CRAFT
FAP HOUSE & KITCHEN
3182 ROSWELL RD.
ATLANTA, GA 30305

A RENOVATION

PROPOSED ELEVATIONS

| Drawn                              | z           |
|------------------------------------|-------------|
| Checked                            |             |
| $\overline{\textit{Contract No}}.$ |             |
| Scale                              | Z A A A     |
| Date                               |             |
| 08.31.18                           | A2.1        |
| Last Rev.                          | x of sheets |