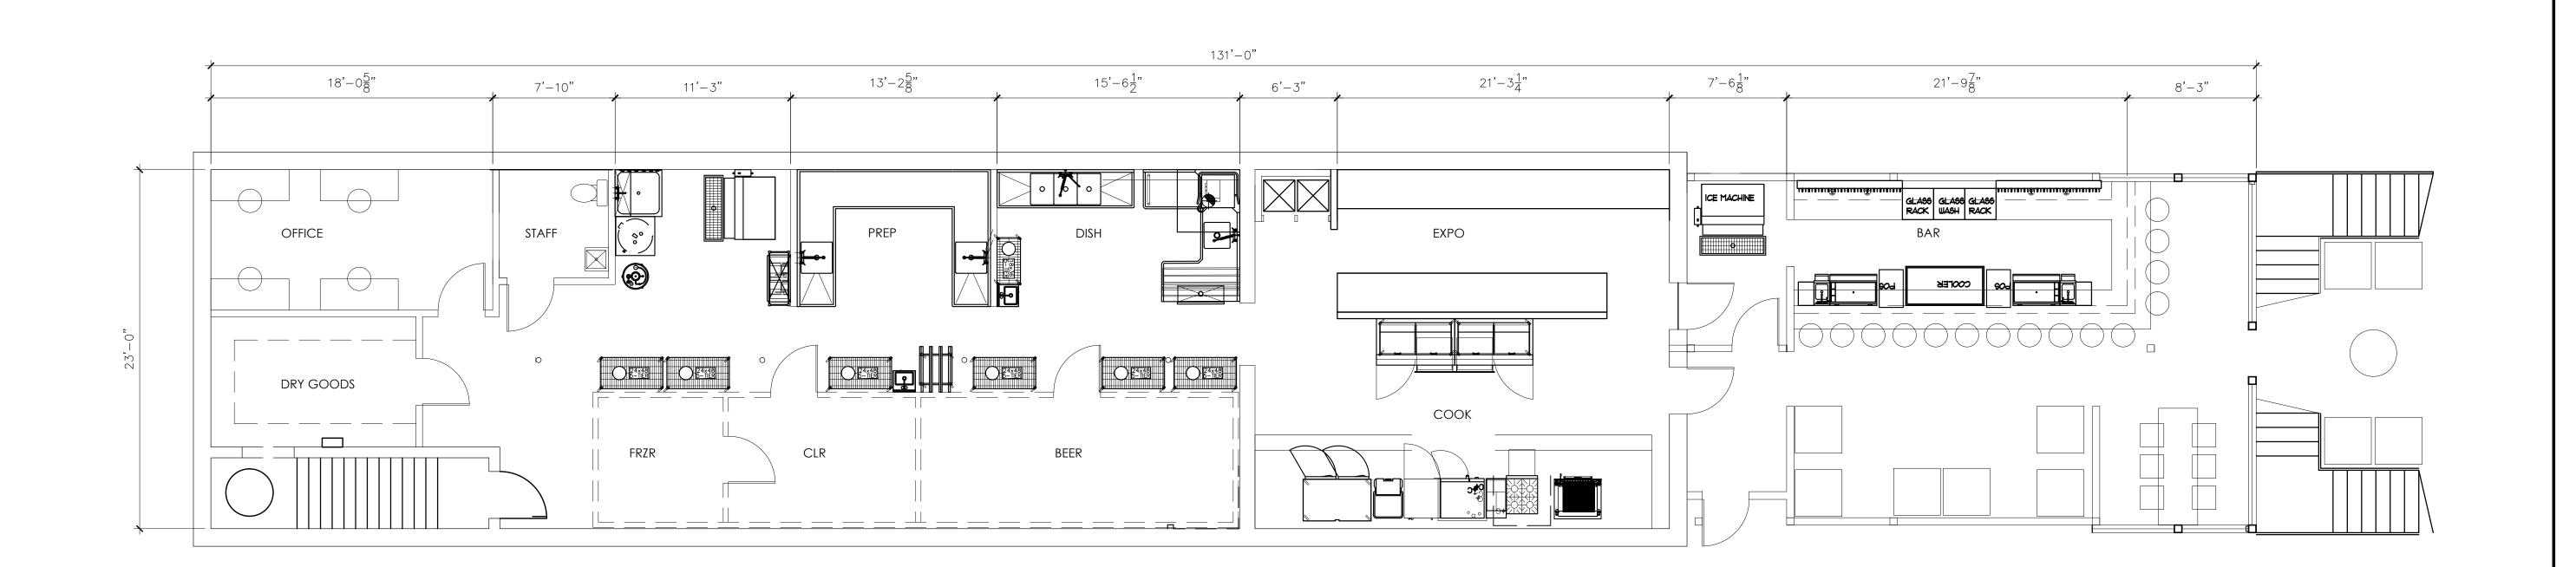

#### $2 \, {\textstyle \frac{PROPOSED\ MAIN\ LEVEL\ PLAN}{{}_{3/16"=1"-0"}}}$

 $1 \, \, \frac{\text{PROPOSED LOWER LEVEL PLAN}}{_{3/16"=1'\text{-}0"}}$ 

Pate Design Group, Inc.

Architecture / Interiors

4168 Abbotts Bridge Road Duluth, Georgia 30097

PROPOSED FLOOR PLANS

| Drawn        |             |
|--------------|-------------|
| TB           |             |
| Checked      |             |
| KEP          |             |
| Contract No. |             |
|              |             |
| Scale        |             |
| AS IND.      |             |
| Date         |             |
| 08.31.18     | Δ11         |
| Last Rev.    |             |
|              | x of sheets |