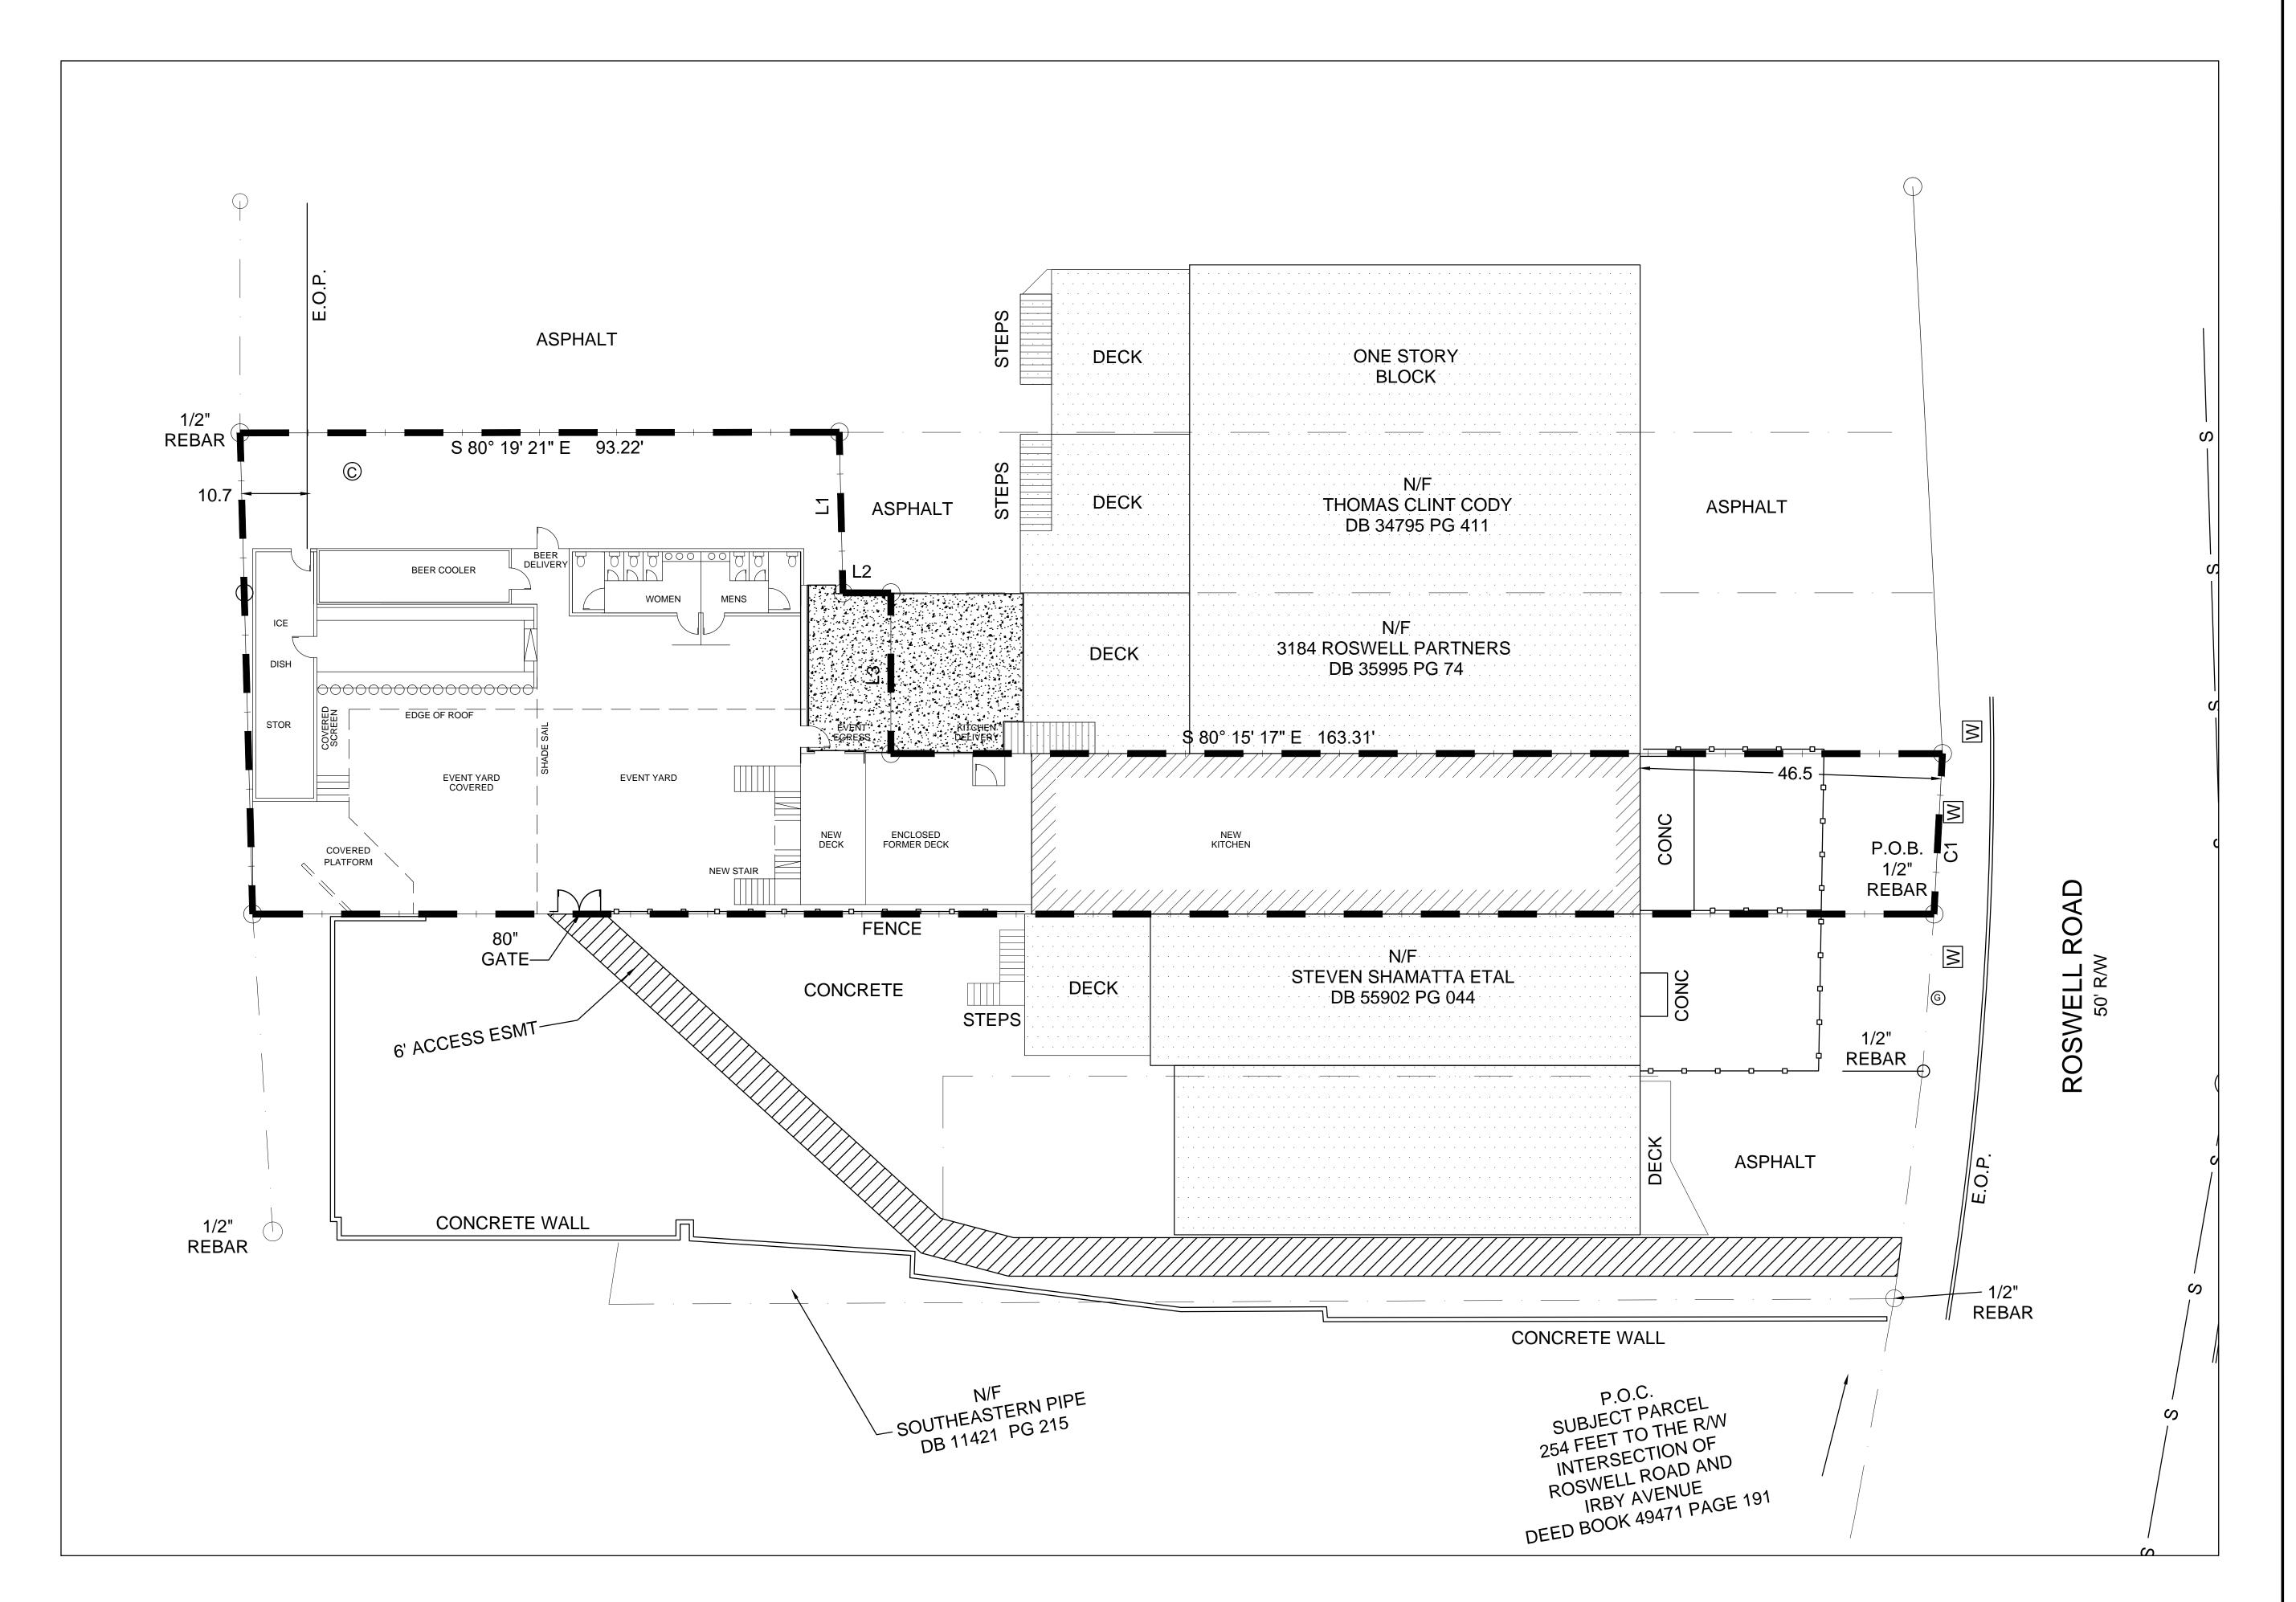

## UTHERN CRAFT PHOUSE &KITCHEN 182 ROSWELL RD.

RENOVATION

| No. | Date | Description |
|-----|------|-------------|
|     |      |             |
|     |      |             |
|     |      |             |
|     |      |             |
|     |      |             |
|     |      |             |
|     |      |             |
|     |      |             |
|     |      |             |
|     |      |             |
|     |      |             |
|     |      |             |
|     |      |             |
|     |      |             |
|     |      |             |
|     |      |             |
|     |      |             |

SITE PLAN

| Drawn                   |     |
|-------------------------|-----|
| KP                      |     |
| Checked                 |     |
|                         |     |
| Contract No.            |     |
|                         |     |
| Scale                   |     |
| AS IND.                 |     |
| Date                    |     |
| 08.31.18                | Δ91 |
| $\overline{Last\ Rev.}$ |     |