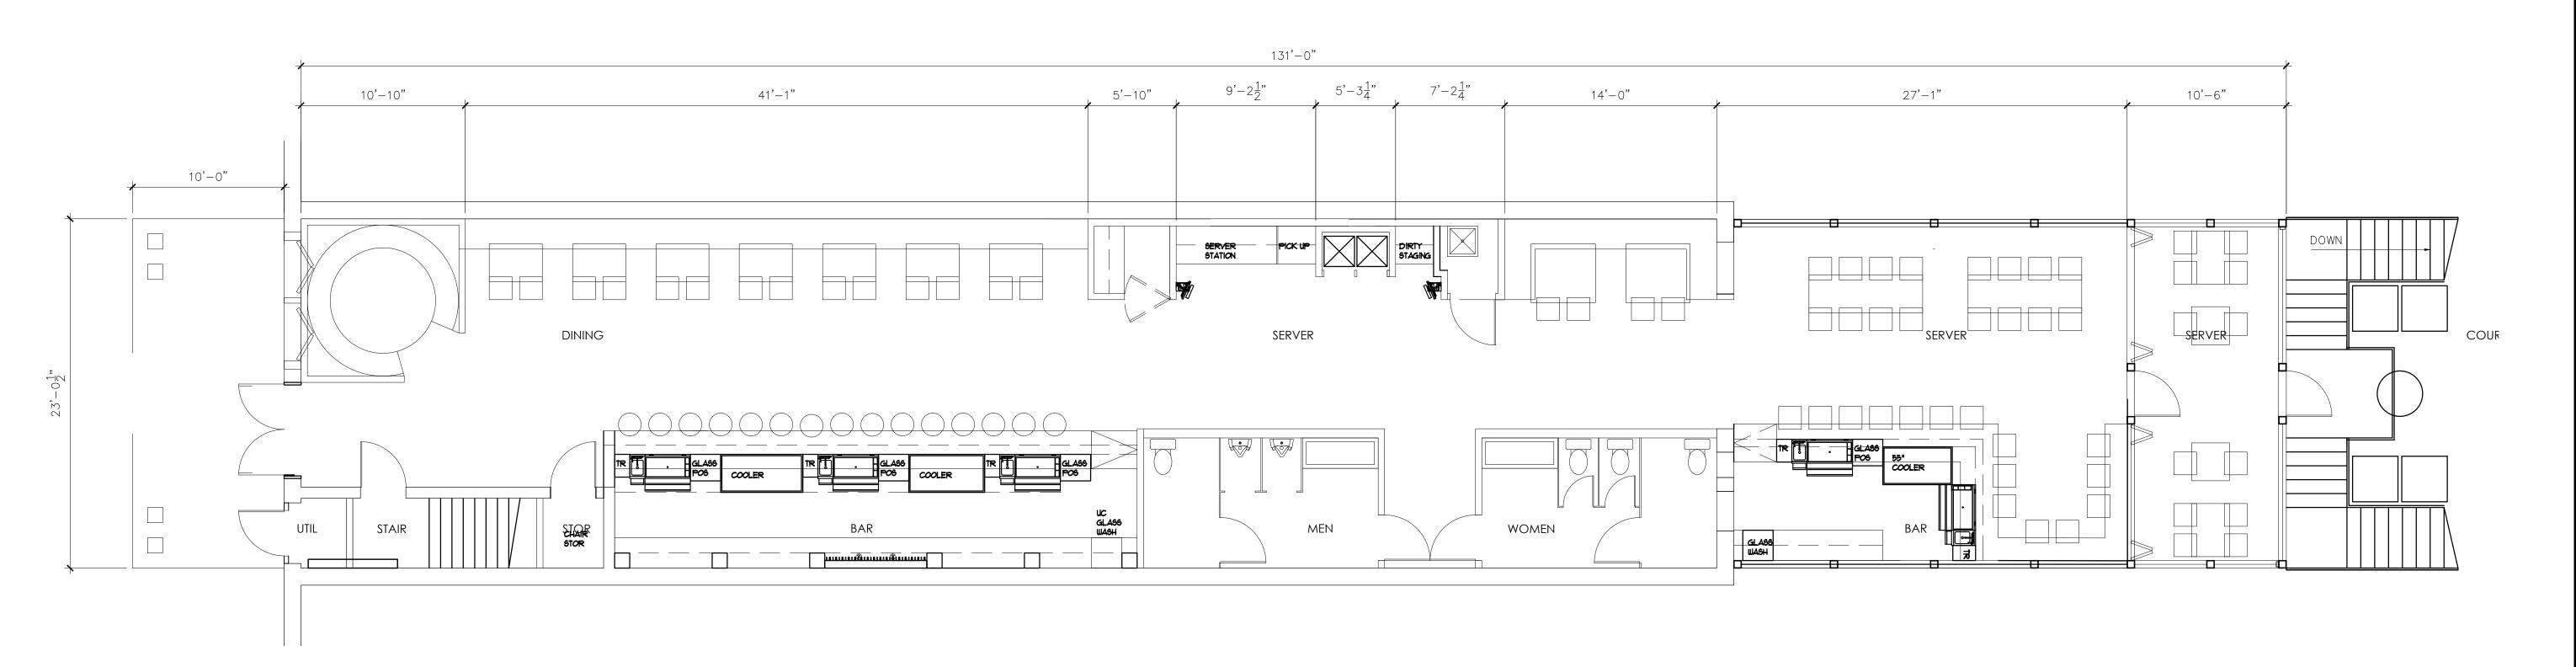

#### $2 \, {\textstyle \frac{PROPOSED\ MAIN\ LEVEL\ PLAN}{{}_{3/16"=1"-0"}}}$

 $1 \, \, \frac{\text{PROPOSED LOWER LEVEL PLAN}}{_{3/16"=1'\text{-}0"}}$ 

Pate Design Group, Inc.

Architecture / Interiors

4168 Abbotts Bridge Road Duluth, Georgia 30097

PROPOSED FLOOR PLANS

| Drawn        |             |
|--------------|-------------|
| TB           |             |
| Checked      |             |
| KEP          |             |
| Contract No. |             |
|              |             |
| Scale        |             |
| AS IND.      |             |
| Date         |             |
| 08.31.18     | Δ11         |
| Last Rev.    |             |
|              | x of sheets |