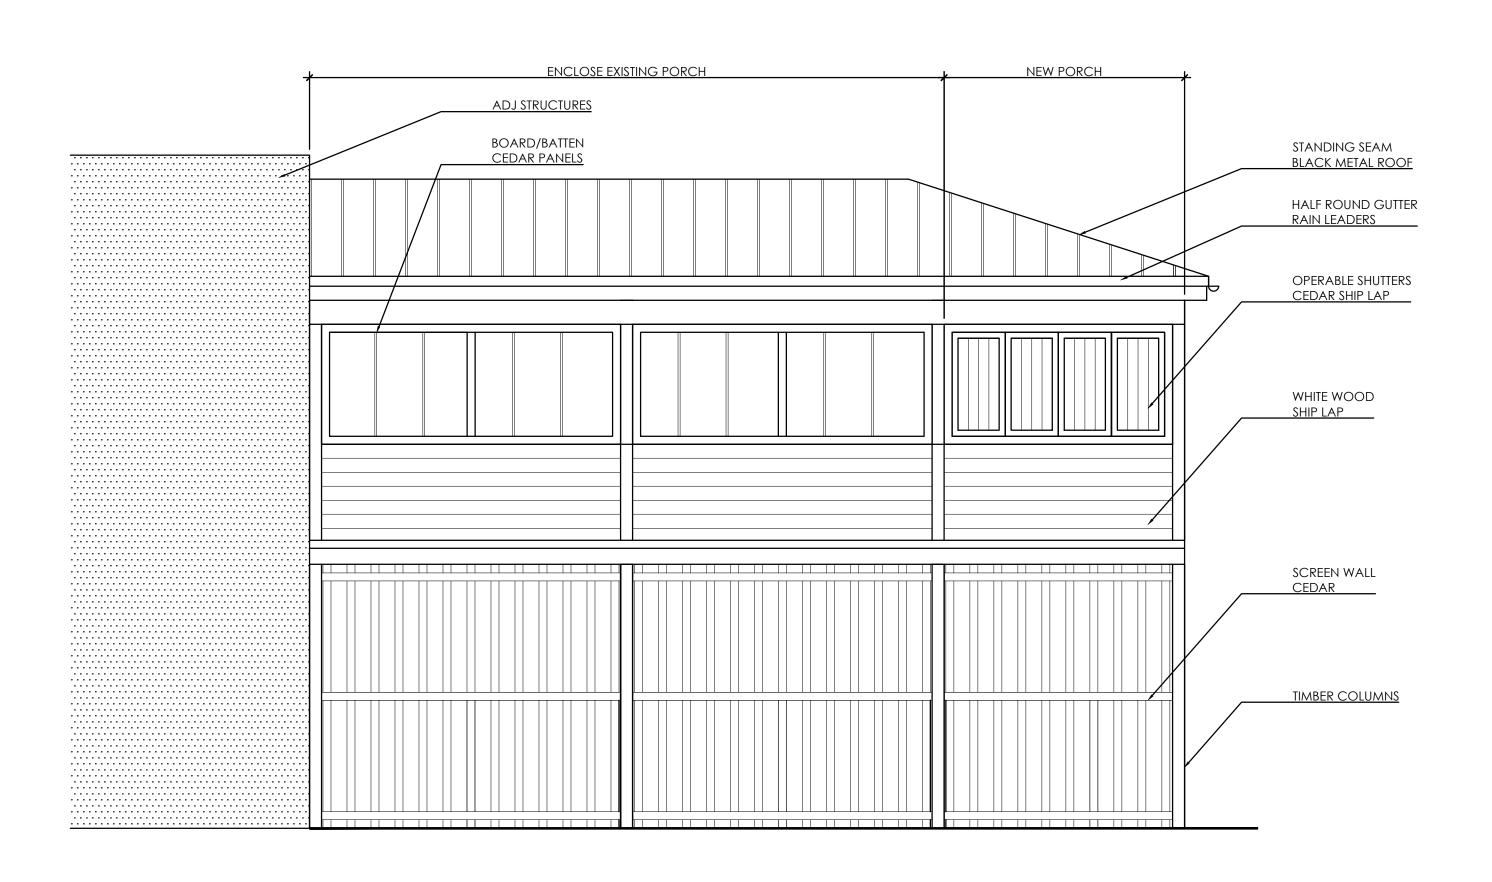

 $4 \frac{\text{LEFT ELEVATION}}{\text{SCALE: } 1/4"=1'-0"}$ 

 $3_{\frac{\text{RIGHT ELEVATION}}{\text{SCALE: } 1/4"=1'-0"}}$ 

 $1_{\frac{\text{FRONT ELEVATION}}{\text{SCALE: } 1/4"=1'-0"}}$ 

Pate Design Group, Inc.

Architecture / Interiors

4168 Abbotts Bridge Road Duluth, Georgia 30097

(p) 770-814-0885 (f) 770-814-0886

kirby@patedesigngroup.com

SOUTHERN CRAFT
FAP HOUSE & KITCHEN
3182 ROSWELL RD.
ATLANTA, GA 30305

A RENOVATION

PROPOSED ELEVATIONS

| Drawn                              | z           |
|------------------------------------|-------------|
| Checked                            |             |
| $\overline{\textit{Contract No}}.$ |             |
| Scale                              | Z A A A     |
| Date                               |             |
| 08.31.18                           | A2.1        |
| Last Rev.                          | x of sheets |