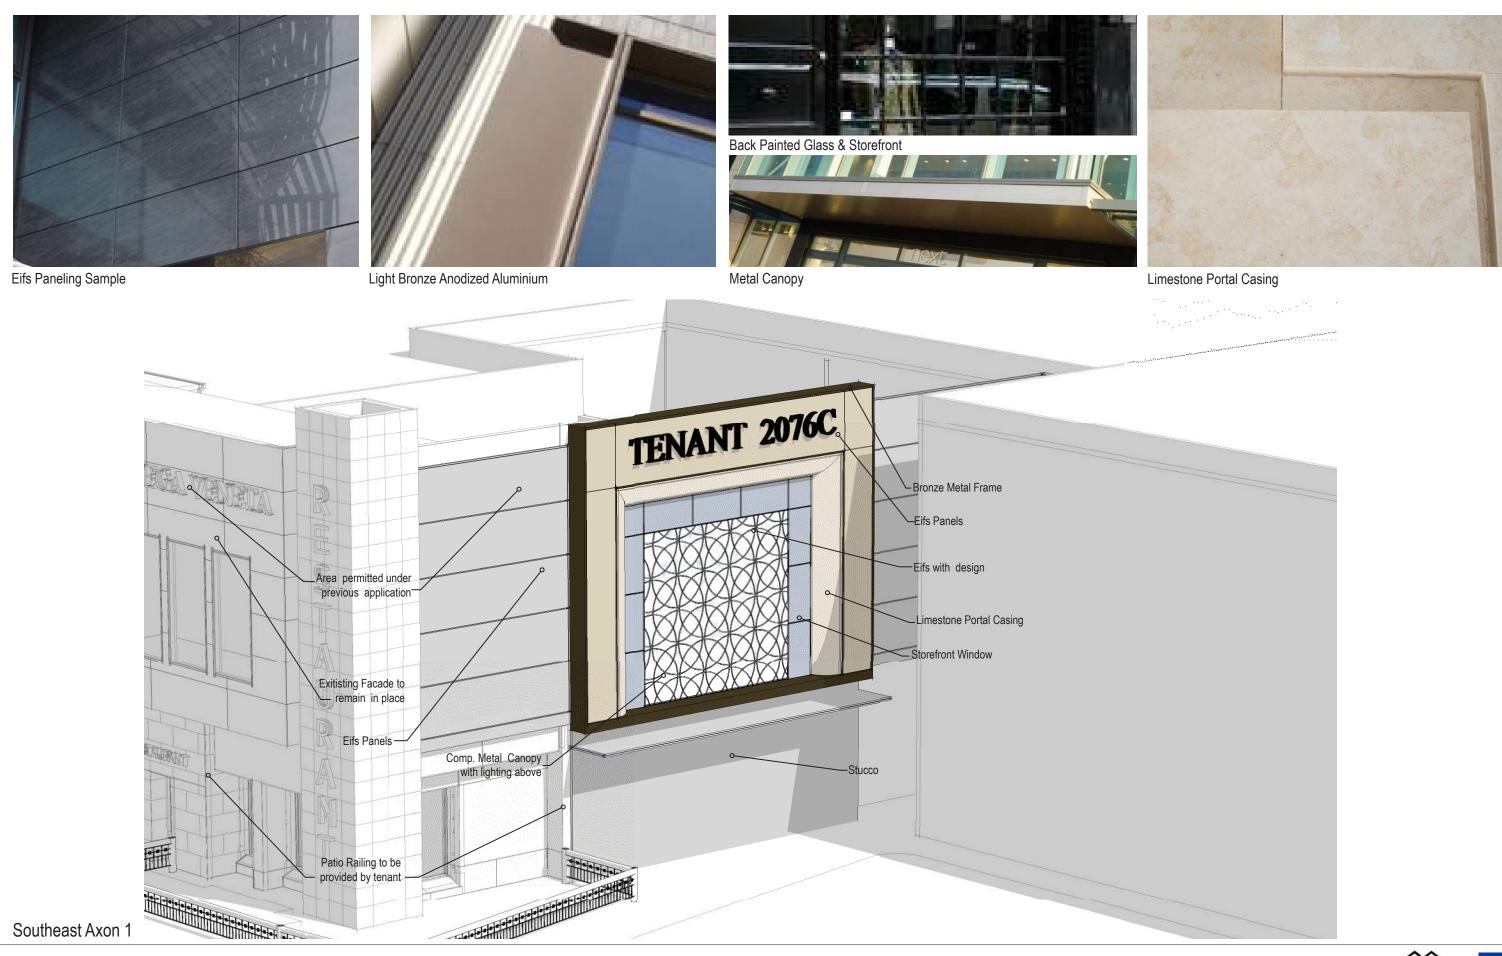

### Site Survey

Roof Plan & Site Plan

Existing Photos Peachtree Facade South

Peachtree Road Existing Facade South

Peachtree Road Tenant 2076C Proposed Facade South

Peachtree Road Elevation

Peachtree Road Tenant Plan

## Current Facade Conditions Elevation North

Tenant 2076C Proposed Elevation North

Limestone Portal Casing

Eifs

## North Facade Axon

Exterior Glass Railing

Southeast Rendering

Peachtree Road Facade Renovation

Office of Planning 55 Trinity Ave. SE Atlanta, GA 30303