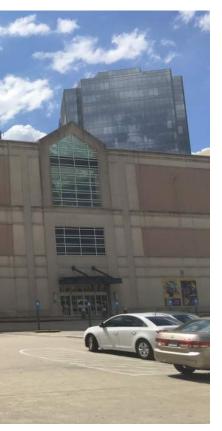

### Site Survey

Roof Plan & Site Plan

Existing Photos Peachtree Facade South

Peachtree Road Existing Facade South

Peachtree Road Tenant 2076C Proposed Facade South

Peachtree Road Elevation

Peachtree Road Tenant Plan

#### **Project Summary**

The project includes a new tenant facade on the Peachtree Road side of the mall facing Nordstrom, demolishing existing facade next to the main entry to prepare for new tenants, and a new tenant facade and second level patio on the north facade of the mall. The project is located at 3500 Peachtree Road, Atlanta, Georgia.

The renovation includes:

- New tenant facade on the Peachtree Facade of the mall (facing Nordstrom)
- Demo of two small areas on the existing facade next to the main entry on Peachtree RD. to prepare for two new tenants
- Enclosing the existing roof into GLA (636 sf)
- New tenant facade for the north mall that includes creating a new 2nd Level patio space