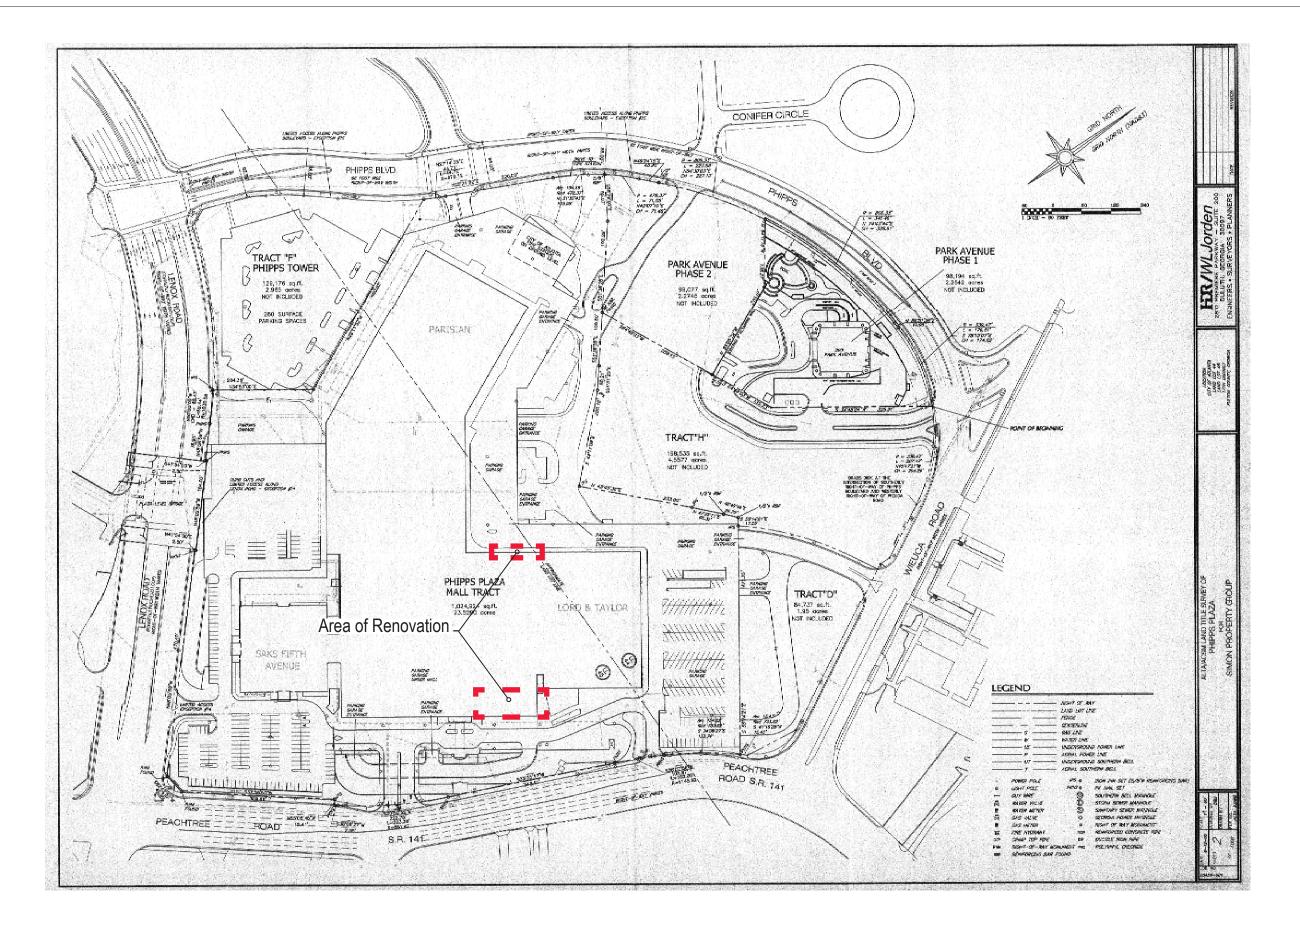

#### **Project Summary**

The project includes a new tenant facade on the Peachtree Road side of the mall facing Nordstrom, demolishing existing facade next to the main entry to prepare for new tenants, and a new tenant facade and second level patio on the north facade of the mall. The project is located at 3500 Peachtree Road, Atlanta, Georgia.

The renovation includes:

- New tenant facade on the Peachtree Facade of the mall (facing Nordstrom)
- Demo of two small areas on the existing facade next to the main entry on Peachtree RD. to prepare for two new tenants
- Enclosing the existing roof into GLA (636 sf)
- New tenant facade for the north mall that includes creating a new 2nd Level patio space