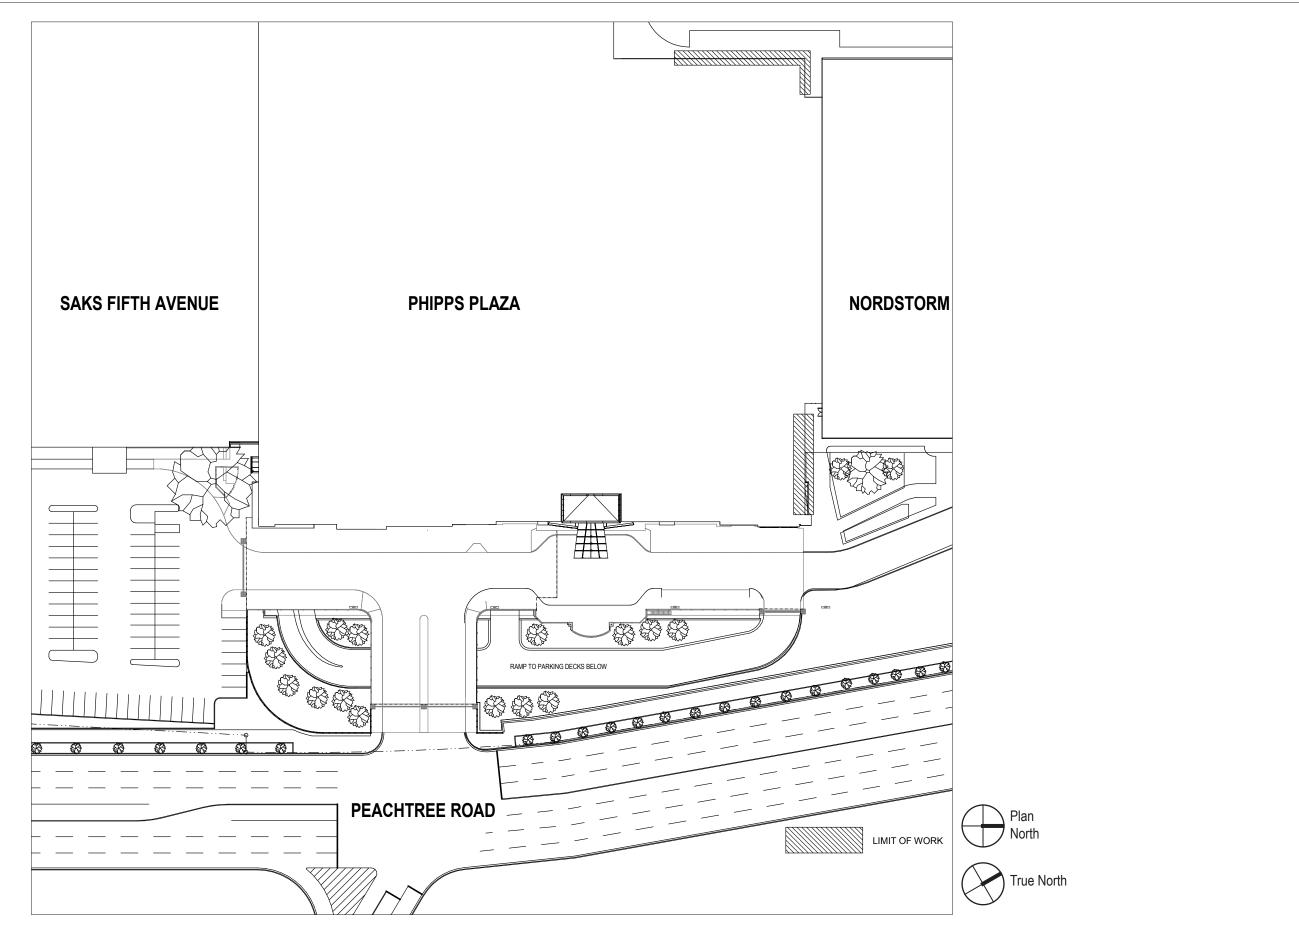

#### **Project Summary**

The project includes a new tenant facade on the Peachtree Road side of the mall facing Nordstrom, demolishing existing facade next to the main entry to prepare for new tenants, and a new tenant facade and second level patio on the north facade of the mall. The project is located at 3500 Peachtree Road, Atlanta, Georgia.

The renovation includes:

- New tenant facade on the Peachtree Facade of the mall (facing Nordstrom)
- Demo of two small areas on the existing facade next to the main entry on Peachtree RD. to prepare for two new tenants
- Enclosing the existing roof into GLA (636 sf)
- New tenant facade for the north mall that includes creating a new 2nd Level patio space