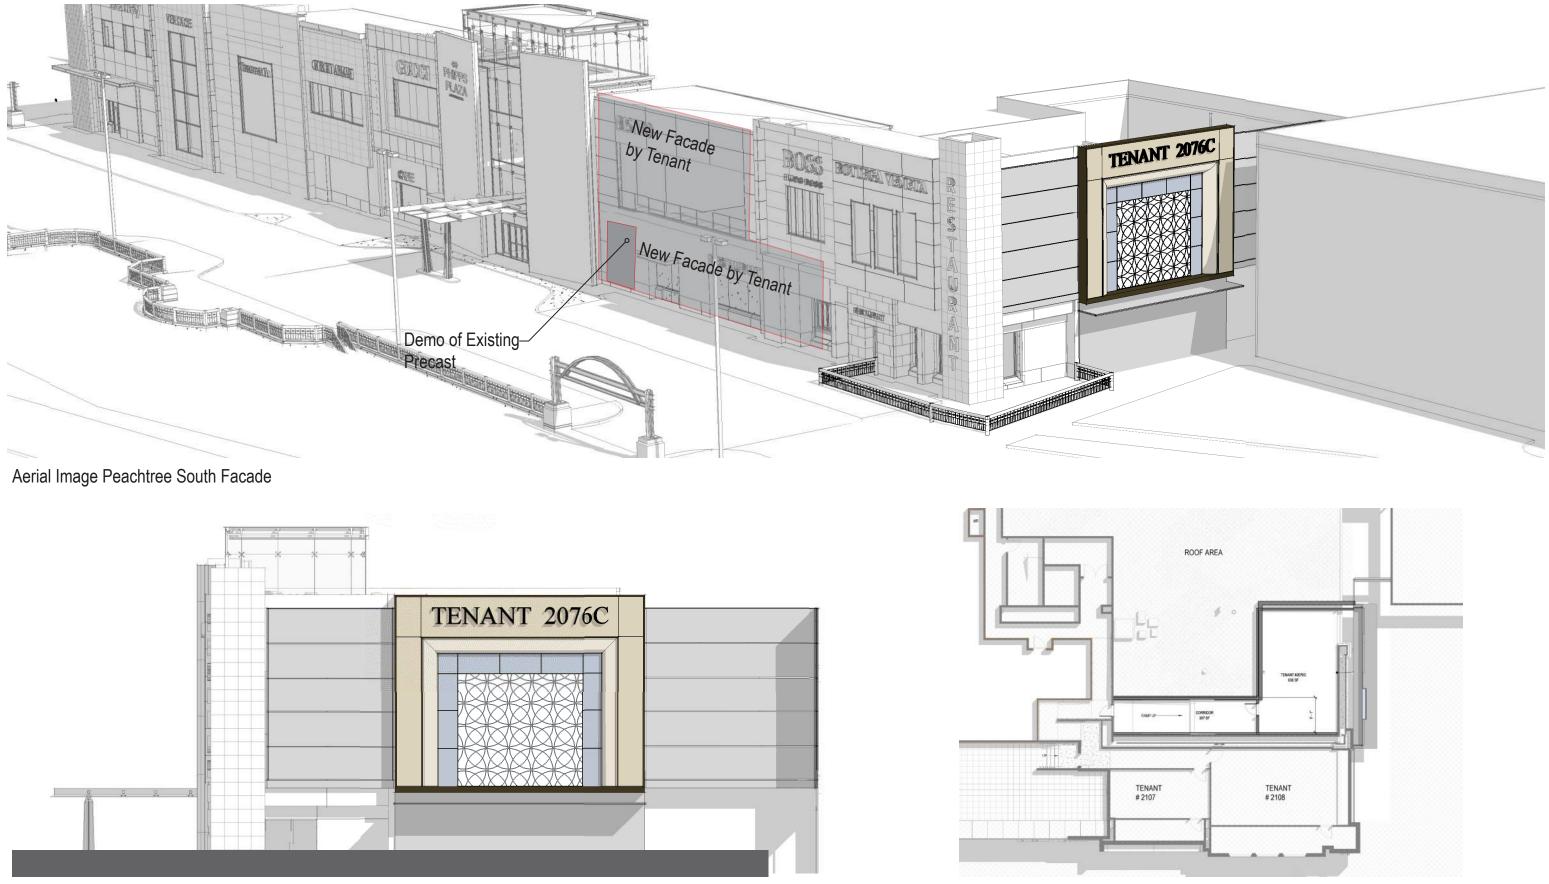

### Site Survey

Roof Plan & Site Plan

Existing Photos Peachtree Facade South

Peachtree Road Existing Facade South

Peachtree Road Tenant 2076C Proposed Facade South

Peachtree Road Elevation

Peachtree Road Tenant Plan

#### **Project Summary**

The project includes a new tenant facade on the Peachtree Road side of the mall facing Nordstrom, demolishing existing facade next to the main entry to prepare for new tenants, and a new tenant facade and second level patio on the north facade of the mall. The project is located at 3500 Peachtree Road, Atlanta, Georgia.

The renovation includes:

- New tenant facade on the Peachtree Facade of the mall (facing Nordstrom)
- Demo of two small areas on the existing facade next to the main entry on Peachtree RD. to prepare for two new tenants
- Enclosing the existing roof into GLA (636 sf)
- New tenant facade for the north mall that includes creating a new 2nd Level patio space