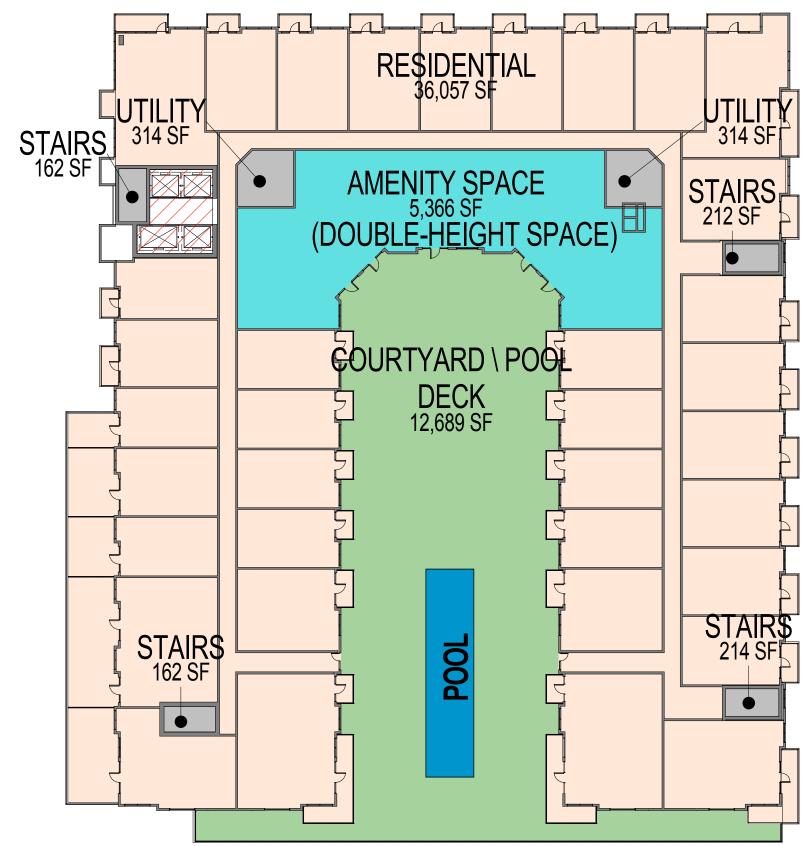

# **LEGEND**

- AMENITY SPACE
- COURTYARD \ **POOL DECK**
- RESIDENTIAL
- STAIRS
- UTILITY

SOUTH TERRACES 115 PERIMETER CENTER PLACE, SUITE 950 ATLANTA, GEORGIA 30346 TELEPHONE: 770 396 7248 FAX: 770 396 2945

LEVEL 05 - AMENITY COURTYARD/ POOL DECK SCALE = 1:30

NORTH ELEVATION
(PHARR ROAD)

- Basement Level:
  - o Loading dock with three bays
  - Trash room
  - o Parking for retail staff and shared parking for adjacent office building (shared parking agreement)
  - o All back-of-house service areas (generator room, main electrical room, maintenance, etc.)
- Ground Level:
  - o Approximately 7,740 SF of Retail
  - Leasing Office
  - o 3 Residential liner units
  - o Retail and Residential parking
- Parking Levels (2<sup>nd</sup> through 4<sup>th</sup>)
  - o Parking for residential units
  - o 15 Residential liner units
- Amenity Level (5<sup>th</sup> floor)
  - o Approximately 5,000 SF of double-height amenity space
  - 36 Residential units
  - o Approximately 12,700 SF of open-air courtyard and swimming pool deck
- Residential Levels (6<sup>th</sup> through 11<sup>th</sup>)
  - o 6 Floors of 244 total Residential units
- Roof Level
  - o Mechanical equipment
  - Elevator equipment room
- Variation request
  - o SPI-9 requires a minimum of 546 parking spaces for the proposed uses.
  - A variation request is proposed to reduce the minimum required spaces by 56 to a total of 490. A
    parking study to prove the proposed parking is adequate is in process and will be completed prior
    to the SAP filing.