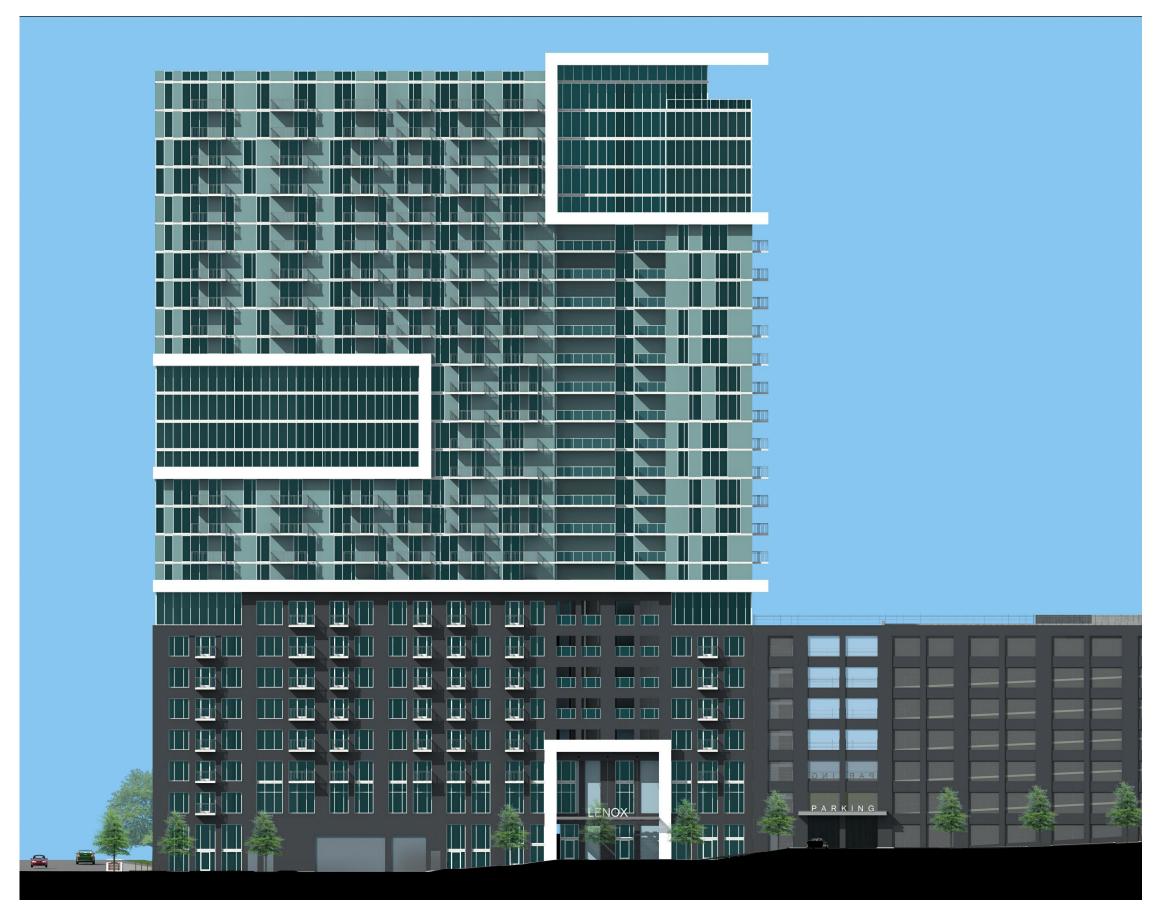

SHEET NUMBER

**DRC-10** 

COMMENTS 11X17

NORTH ELEVATION

NOT TO SCALE

WWW.THEPRESTONPARTNERSHIP.COM

Crescent Lenox – Atlanta, Georgia Project Description TPP Project NO. 1560504 October 2, 2015

The Crescent Lenox project is the new construction of a high-rise residential apartment tower located on Oak Valley Road and Wright Avenue north of Lenox Square mall. The adjacent site will be a future hotel development facing Lenox Road. The 352 unit 25 story project is clad in a glass window wall system and stucco elements. The project includes a formal boulevard entrance from Lenox Road which focuses on a decorative motor court and garden terrace amenity at the Lobby entrance. Additional provisions of the project are outlined below: