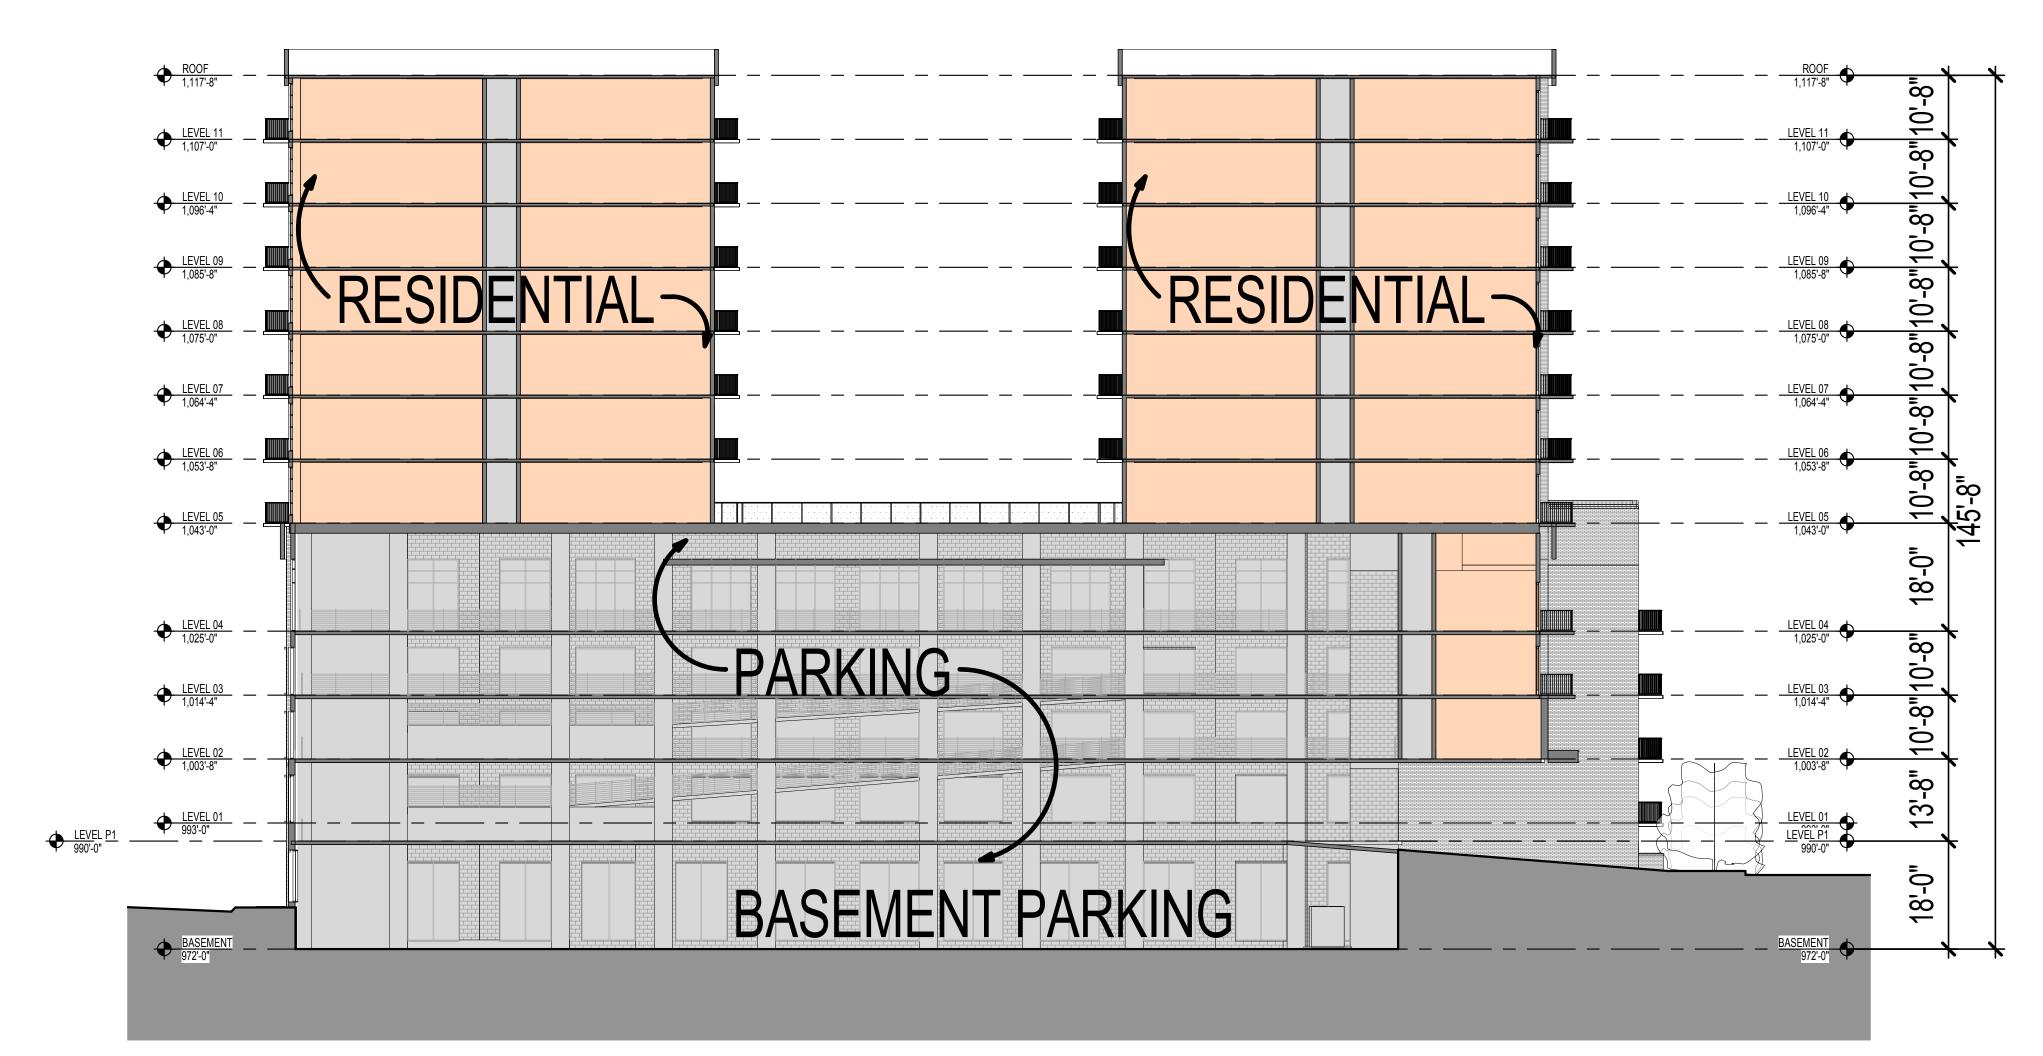

WWW.THEPRESTONPARTNERSHIP.COM

SEAL =

PROJE

PHARR ROAD

SE CORNER OF PHARR ROAD AND NORTH FULTON DRIVE

POLLACK SHORES

5605 GLENRIDGE DRIVE NE SUITE 775 ATLANTA, GA 30342

DATE 10.02.2015

JOB NUMBER 1355311

DRAWN BY RAK

SHEET TITLE BUILDING SECTION E-W

SHEET NUMBER

**DRC-15** 

OMMENTS -

© 2014 © 2015 The Preston Partnership, LLC

**BUILDING SECTION EAST - WEST** 

SCALE: 1/16"= 1'-0"

THE PRESTON PARTNERSHIP, LLC
A MULTI-DISCIPLINARY DESIGN FIRM
South Terraces
115 Perimeter Center Place, Suite 950
Atlanta, Georgia 30346
TEL 770 396 7248
FAX 770 396 2945

Crescent Lenox – Atlanta, Georgia Project Description TPP Project NO. 1560504 October 2, 2015