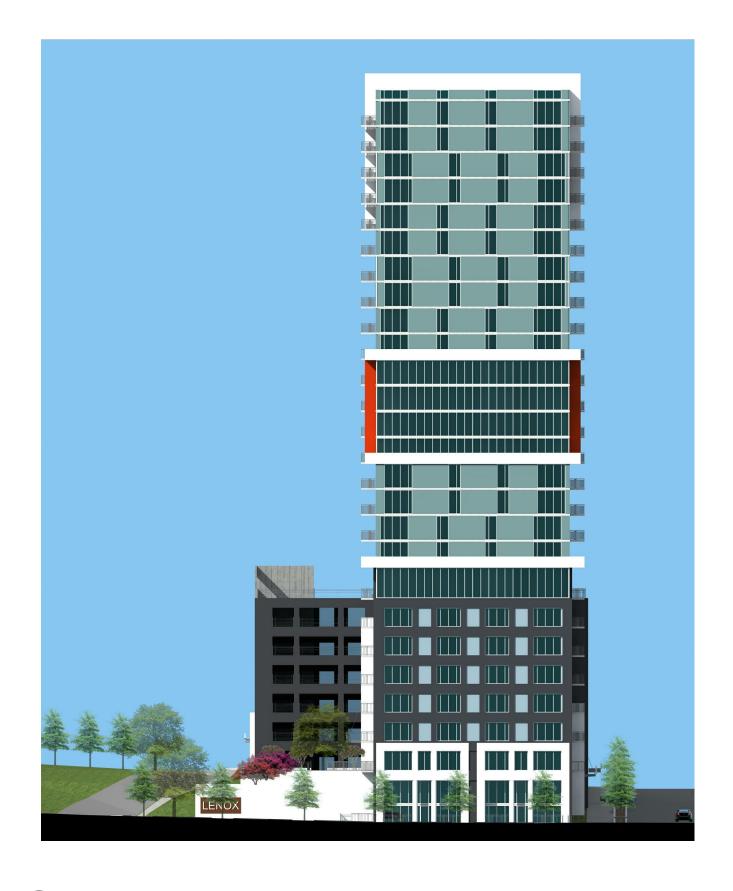

SHEET NUMBER

**DRC-11** 

COMMENTS

11X17

WEST ELEVATION NOT TO SCALE

**EAST ELEVATION** 

NOT TO SCALE

THE PRESTON PARTNERSHIP, LLC

Crescent Lenox – Atlanta, Georgia Project Description TPP Project NO. 1560504 October 2, 2015

The Crescent Lenox project is the new construction of a high-rise residential apartment tower located on Oak Valley Road and Wright Avenue north of Lenox Square mall. The adjacent site will be a future hotel development facing Lenox Road. The 352 unit 25 story project is clad in a glass window wall system and stucco elements. The project includes a formal boulevard entrance from Lenox Road which focuses on a decorative motor court and garden terrace amenity at the Lobby entrance. Additional provisions of the project are outlined below: