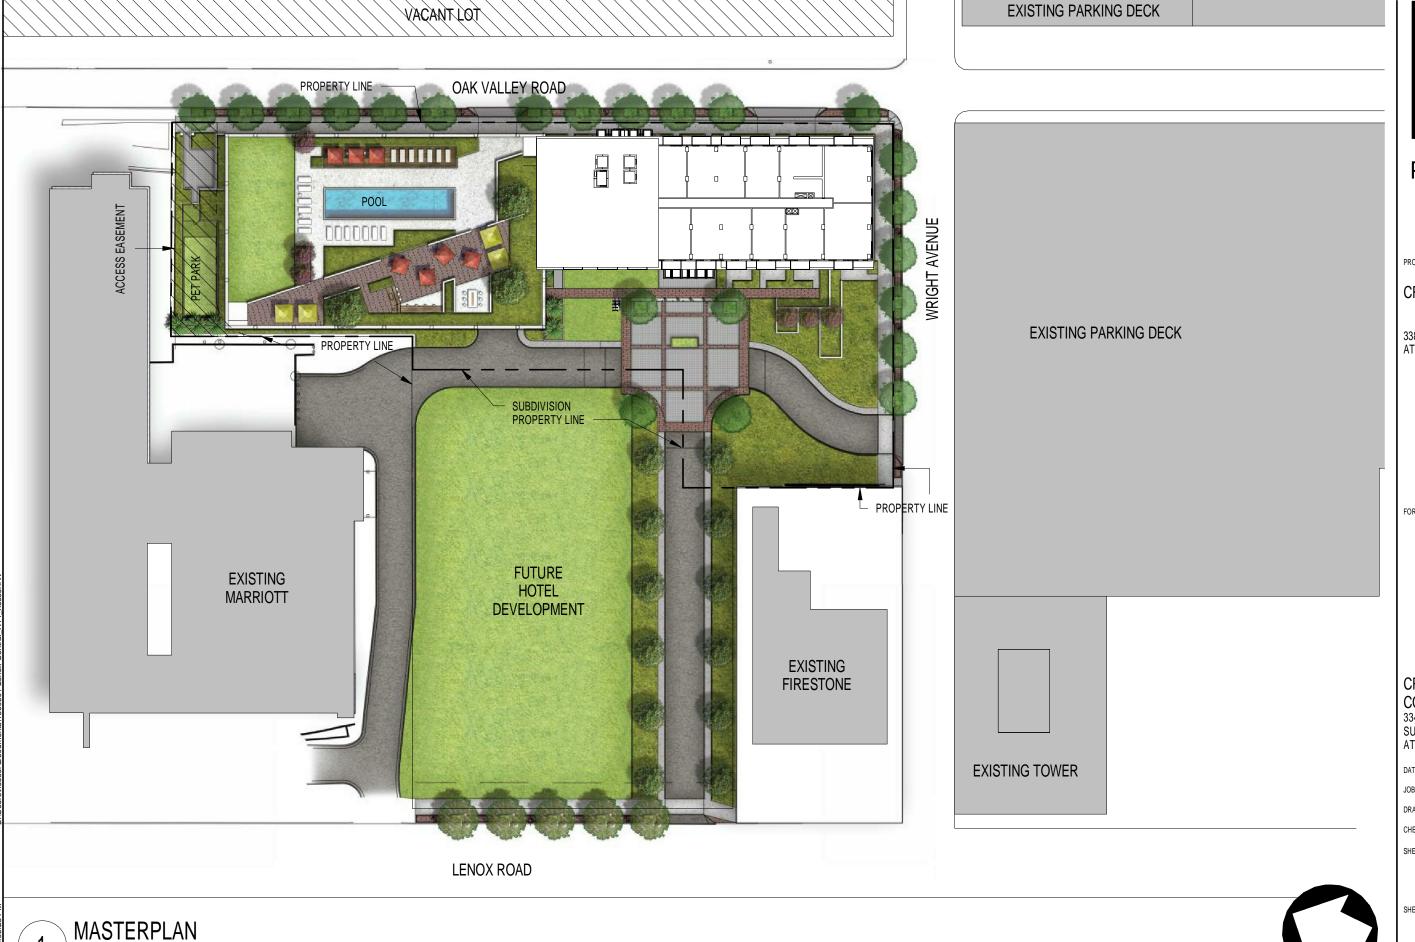

# CRESCENT LENOX

3387 LENOX RD ATLANTA, GA 30326

CRESCENT COMMUNITIES 3340 PEACHTREE RD NE SUITE 1560 ATLANTA, GA 30326

DATE OCTOBER 2, 2015 1560504 DRAWN BY MS CHECKED BY AN SHEET TITLE

MASTERPLAN

**DRC-03** 

11X17

**NET LOT AREA** 76,074 SF (1.65 ACRES) RESIDENTIAL F.A.R. CALCULATED USING NET LOT AREA 5.02 -NO RETAIL BONUS OR OPEN SPACE BONUS REQUIRED TOTAL ALLOWABLE RESIDENTIAL F.A.R. 382,192 SF TOTAL RESIDENTIAL AREA ON-SITE 292,093 SF

Crescent Lenox – Atlanta, Georgia Project Description TPP Project NO. 1560504 October 2, 2015

The Crescent Lenox project is the new construction of a high-rise residential apartment tower located on Oak Valley Road and Wright Avenue north of Lenox Square mall. The adjacent site will be a future hotel development facing Lenox Road. The 352 unit 25 story project is clad in a glass window wall system and stucco elements. The project includes a formal boulevard entrance from Lenox Road which focuses on a decorative motor court and garden terrace amenity at the Lobby entrance. Additional provisions of the project are outlined below:

- Lower Level (Wright Avenue & Oak Valley Road)
  - o Two walk-up two-story units with sidewalk access along Wright Avenue.
  - o Resident access to Oak Valley Road and Pet Park.
  - o Service areas accessed form Oak Valley Road to include 3 loading bays (2 loading plus trash)
  - Guest access from Parking Deck
  - All back-of-house service areas (generator room, main electrical room, maintenance, etc.)
- Ground Level
  - Building Lobby
  - Residential Leasing Office
  - Residential Mailroom and Parcel storage
  - Residential and Guest access from Parking Deck
  - Access to 9 Residential units
  - Exterior access to:
    - Vehicular drop-off at the decorative motor court (traffic circle)
    - Garden terrace access to landscaped entry boulevard
    - Pedestrian access to Lenox Road, Wright Avenue and parking deck
- Residential Floors (2<sup>nd</sup> to 25<sup>th</sup> floor)
  - o 24 floors of residential apartments
  - o 343 residential units
  - o Parking deck access on floors 2-6
- Pool Amenity (partial 7<sup>th</sup> floor)
  - Amenity deck with 2000 sf pool, recreation area and outdoor grilling areas
  - Clubroom and Fitness Center with restrooms
- Sky Lounge Amenity (partial 25<sup>th</sup> floor)
  - o Interior & exterior lounge areas
- Roof Level
  - Mechanical equipment access
  - o Elevator equipment room