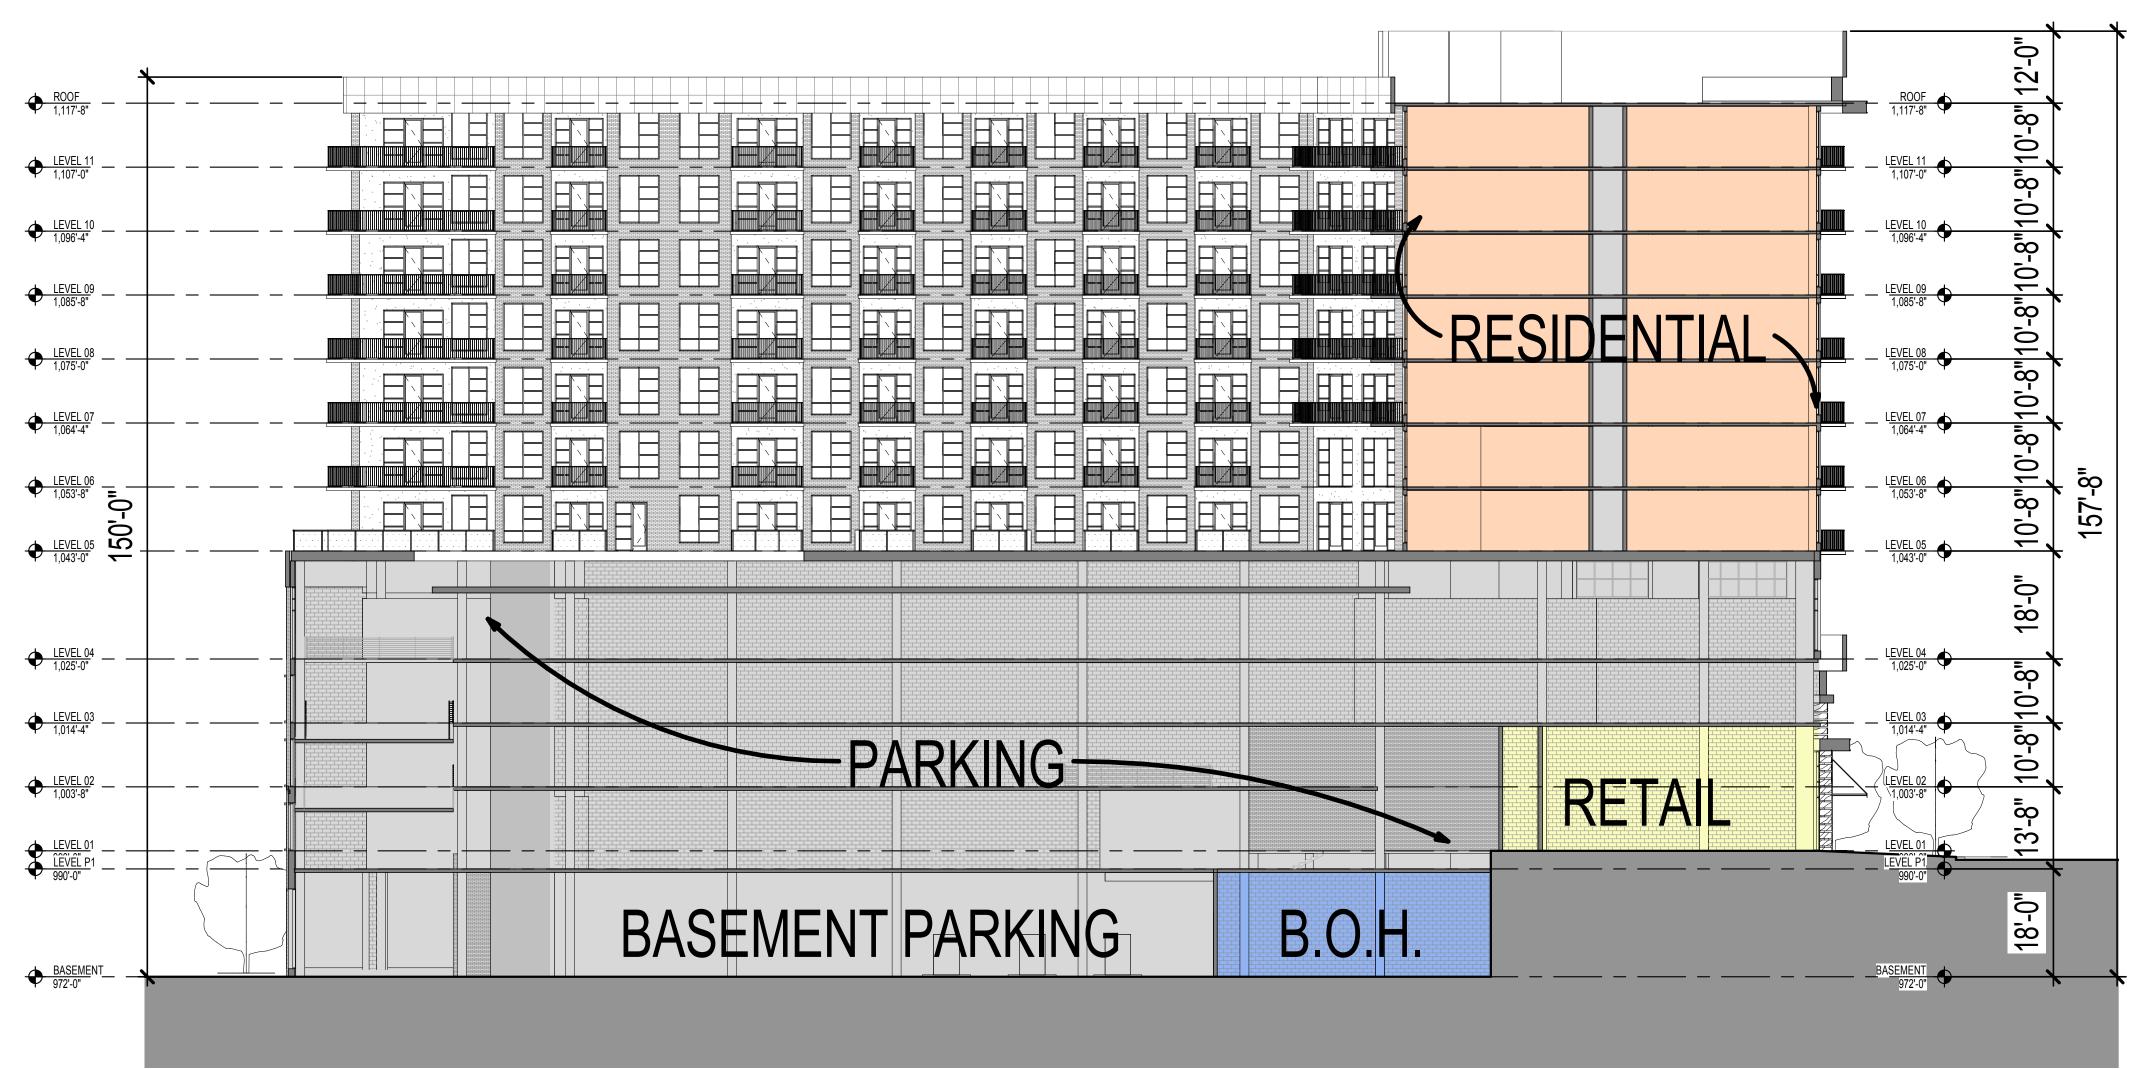

POLLACK SHORES

5605 GLENRIDGE DRIVE NE SUITE 775 ATLANTA, GA 30342

10.02.2015 1355311 Author Checker RENDERINGS

DRC-13

PHARR ROAD

**BUILDING SECTION NORTH - SOUTH** 

SCALE: 1/16"= 1'-0"

THE PRESTON PARTNERSHIP, LLC A MULTI-DISCIPLINARY DESIGN FIRM

JOB NUMBER 1355311

DRAWN BY RAK

SHEET TITLE BUILDING SECTION E-W

SHEET NUMBER

**DRC-15** 

OMMENTS -

© 2014 © 2015 The Preston Partnership, LLC

**BUILDING SECTION EAST - WEST** 

SCALE: 1/16"= 1'-0"

THE PRESTON PARTNERSHIP, LLC
A MULTI-DISCIPLINARY DESIGN FIRM
South Terraces
115 Perimeter Center Place, Suite 950
Atlanta, Georgia 30346
TEL 770 396 7248
FAX 770 396 2945

Crescent Lenox – Atlanta, Georgia Project Description TPP Project NO. 1560504 October 2, 2015