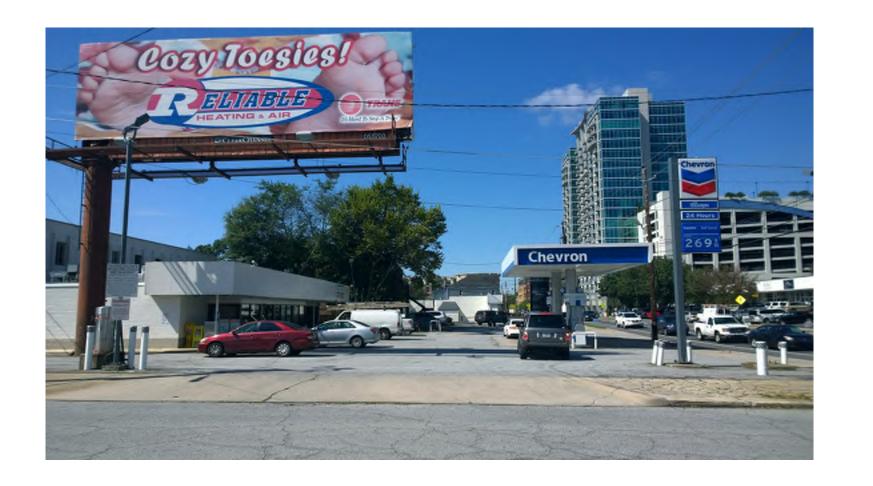

g spaces for the proposed uses.
  - A variation request is proposed to reduce the minimum required spaces by 56 to a total of 490. A
    parking study to prove the proposed parking is adequate is in process and will be completed prior
    to the SAP filing.

# SPI-9 DEVELOPMENT REVIEW COMMITTEE

DRC SUBMITAL

OCTOBER 7, 2015

# PHARR ROAD DEVELOPMENT PHARR ROAD AND NORTH FULTON DRIVE







SOUTH TERRACES 115 PERIMETER CENTER PLACE, SUITE 950 ATLANTA, GEORGIA 30346 TELEPHONE: 770 396 7248 FAX: 770 396 2945

WWW.THEPRESTONPARTNERSHIP.COM
CONSULTANT

SFAL

PR

PHARR ROAD

SE CORNER OF PHARR ROAD AND NORTH FULTON DRIVE

POLLACK SHORES

5605 GLENRIDGE DRIVE NE SUITE 775 ATLANTA, GA 30342

10.02.2015
3 NUMBER
1355311
AWN BY
RAK
ECKED BY
TDW

SITE AERIAL

HEET NUMBER

**DRC-01** 

COMMENTS







# THE PRESTON PARTNERSHIP, LLC A MULTI-DISCIPLINARY DESIGN FIRM

SOUTH TERRACES 115 PERIMETER CENTER PLACE, SUITE 950 ATLANTA, GEORGIA 30346 TELEPHONE: 770 396 7248 FAX: 770 396 2945

WWW.THEPRESTONPARTNERSHIP.COM

PHARR ROAD

SE CORNER OF PHARR ROAD AND NORTH FULTON DRIVE

POLLACK SHORES

5605 GLENRIDGE DRIVE NE SUITE 775 ATLANTA, GA 30342



DRC-02

### VIEWS FROM GRANDVIEW AVE







### VIEWS FROM PHARR ROAD







VIEWS FROM NORTH FULTON DRIVE

### PHARR ROAD (70' R.O.W.) **LEASING RETAIL** 뮏 **EXISTING** TON DRIVE **CONVENIENCE STORE** RAMP UP TO **PARKING** PARKING GARAGE NORTH FUL **EXISTING OFFICE BUILDING** UNITS - NORTHERN TRACTS (2.696 FAR) - SOUTHERN TRACTS (0.848 FAR) RAMP DOWN TO BASEMENT **EXISTING** LEVEL BUILDING **EXISTING EXISTING** BUILDING BUILDING

### SITE DATA

N