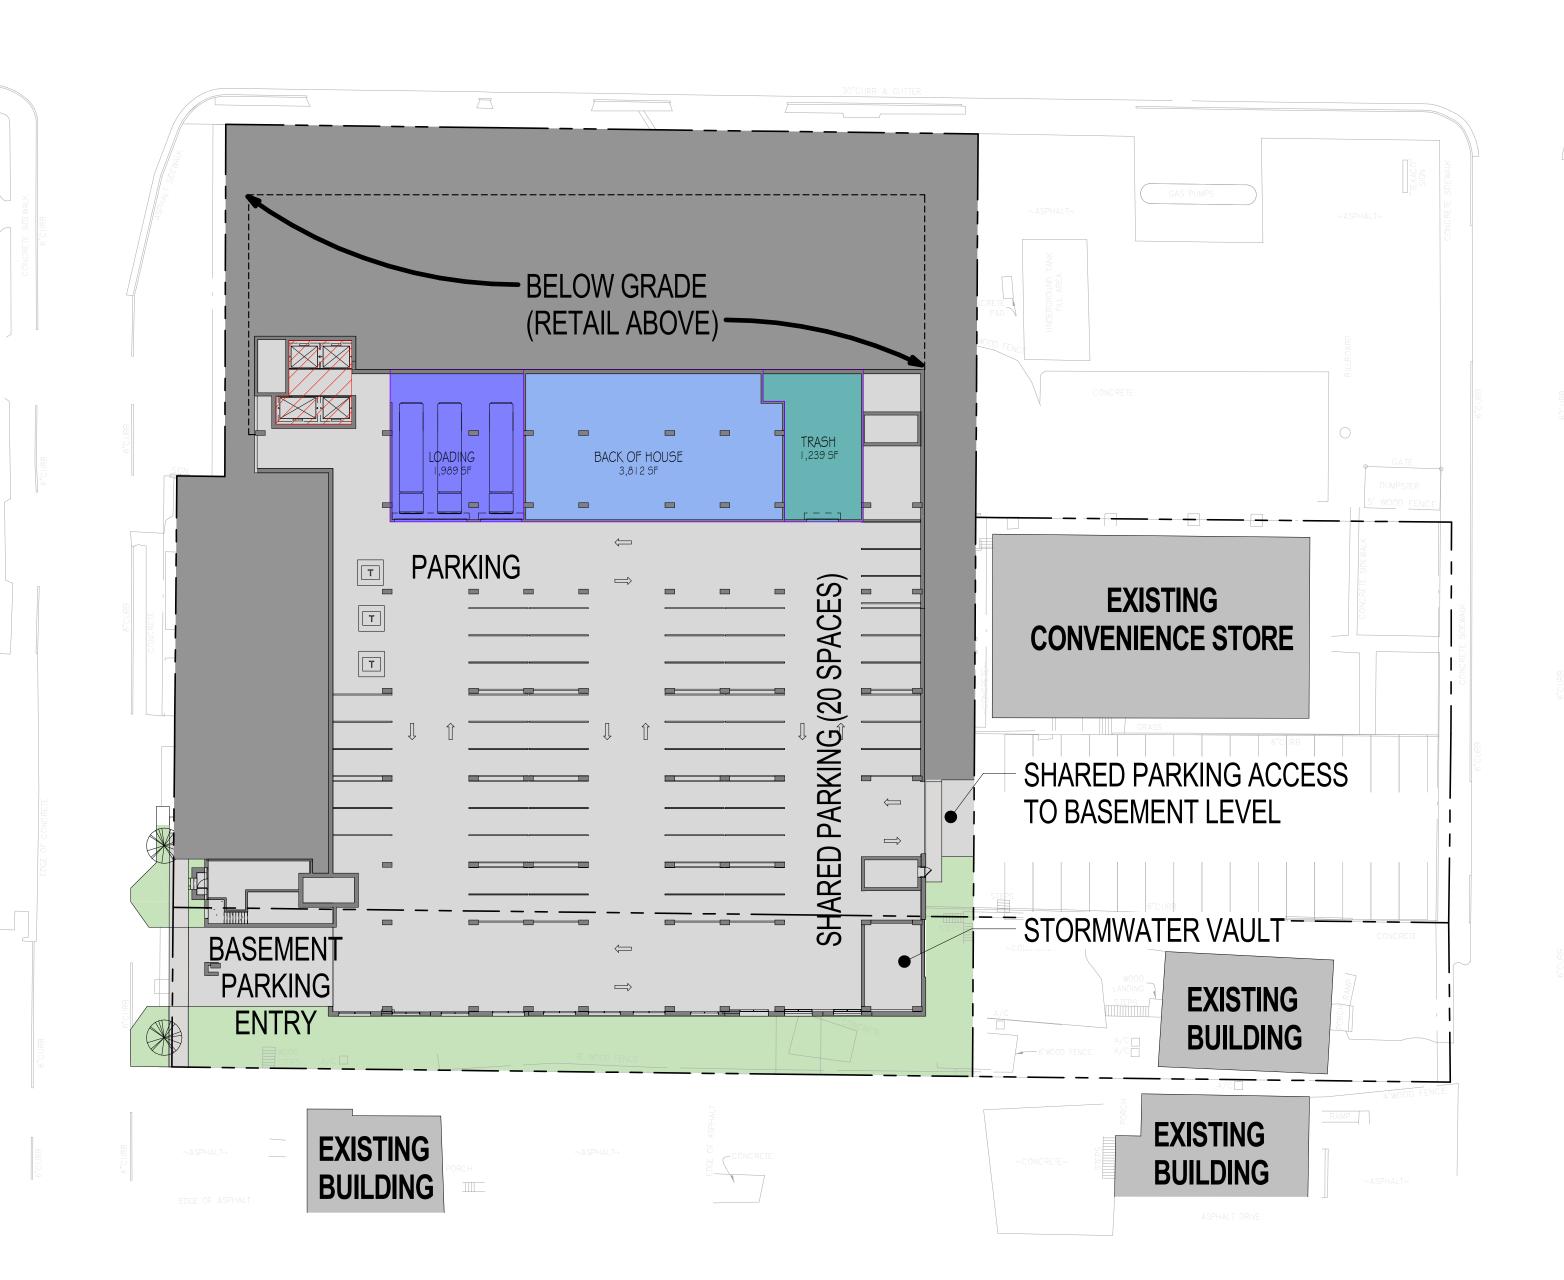

# **LEGEND**

- BACK OF HOUSE
- LOADING
- TRASH

SOUTH TERRACES 115 PERIMETER CENTER PLACE, SUITE 950 ATLANTA, GEORGIA 30346 TELEPHONE: 770 396 7248 FAX: 770 396 2945

WWW.THEPRESTONPARTNERSHIP.COM

SEAL -

PRO

BASEMENT PLAN

SHEET NUMBER

DRC-06

IEIN 15

© 2014 © 2015 The Preston Partnership, LLC

BASEMENT PLAN
SCALE = 1:30

- Basement Level:
  - o Loading dock with three bays
  - Trash room
  - o Parking for retail staff and shared parking for adjacent office building (shared parking agreement)
  - o All back-of-house service areas (generator room, main electrical room, maintenance, etc.)
- Ground Level:
  - o Approximately 7,740 SF of Retail
  - Leasing Office
  - o 3 Residential liner units
  - o Retail and Residential parking
- Parking Levels (2<sup>nd</sup> through 4<sup>th</sup>)
  - o Parking for residential units
  - o 15 Residential liner units
- Amenity Level (5<sup>th</sup> floor)
  - o Approximately 5,000 SF of double-height amenity space
  - 36 Residential units
  - o Approximately 12,700 SF of open-air courtyard and swimming pool deck
- Residential Levels (6<sup>th</sup> through 11<sup>th</sup>)
  - o 6 Floors of 244 total Residential units
- Roof Level
  - o Mechanical equipment
  - Elevator equipment room
- Variation request
  - o SPI-9 requires a minimum of 546 parking spaces for the proposed uses.
  - A variation request is proposed to reduce the minimum required spaces by 56 to a total of 490. A
    parking study to prove the proposed parking is adequate is in process and will be completed prior
    to the SAP filing.