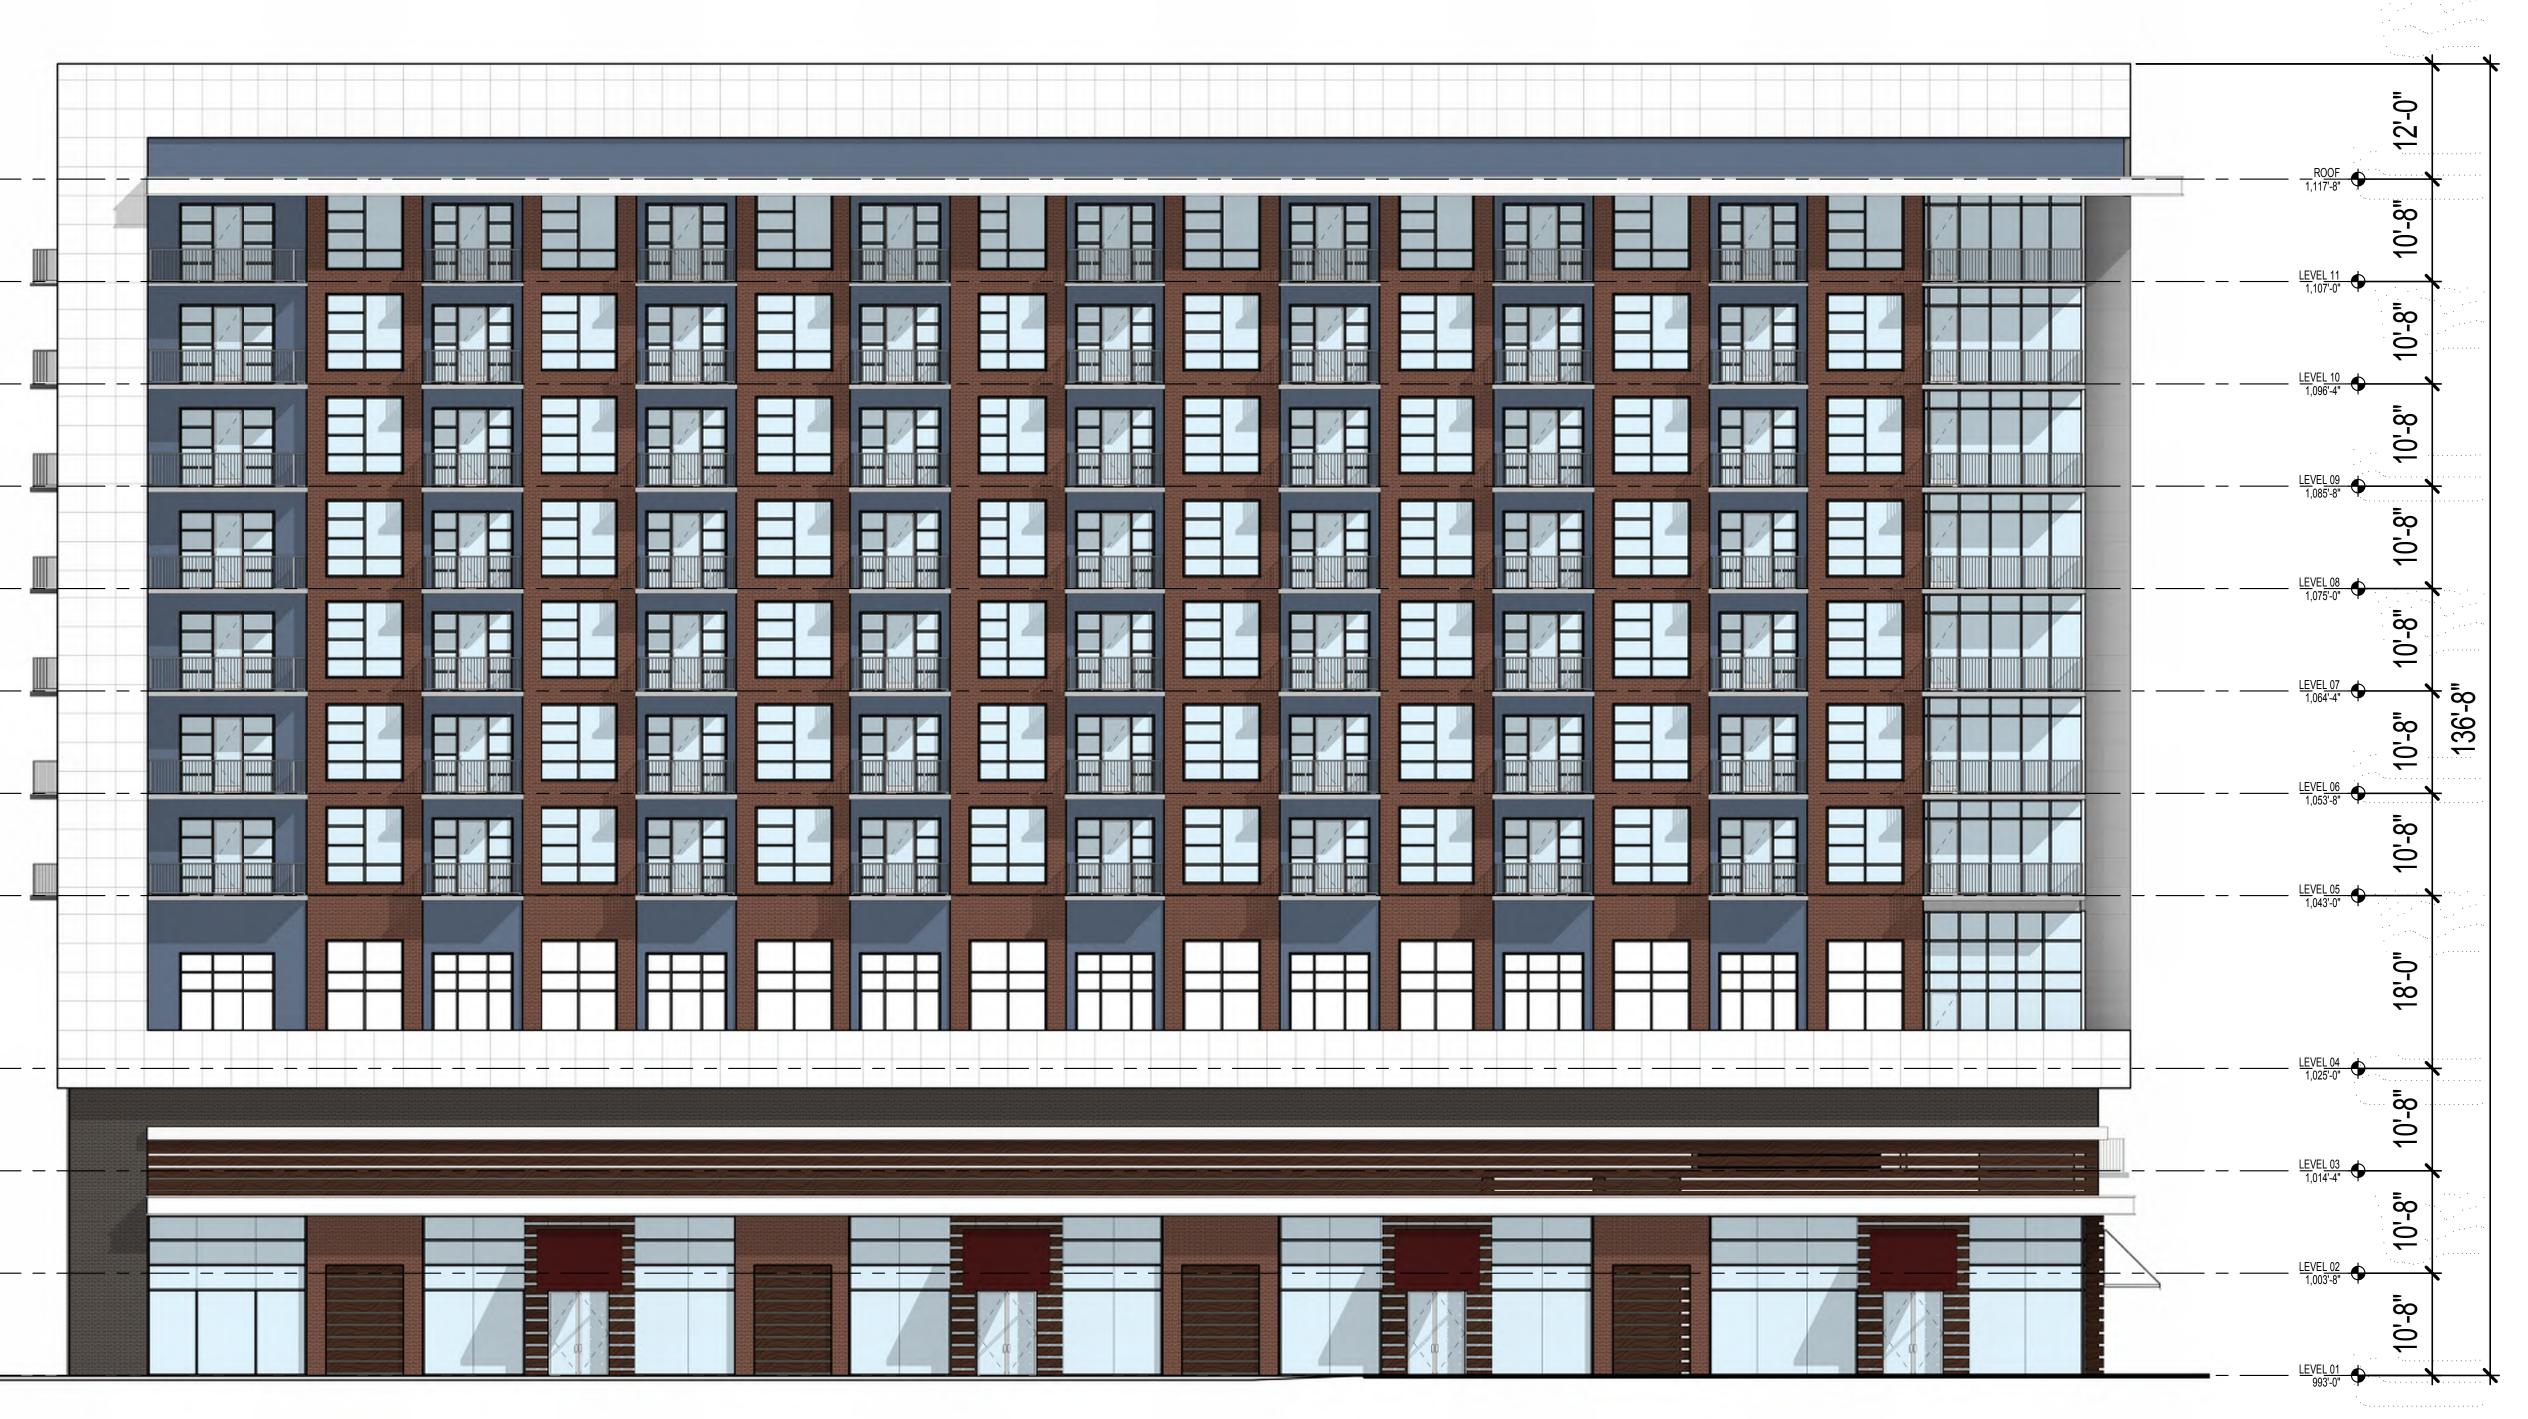

LEVEL 05 - AMENITY COURTYARD/ POOL DECK SCALE = 1:30

NORTH ELEVATION
(PHARR ROAD)