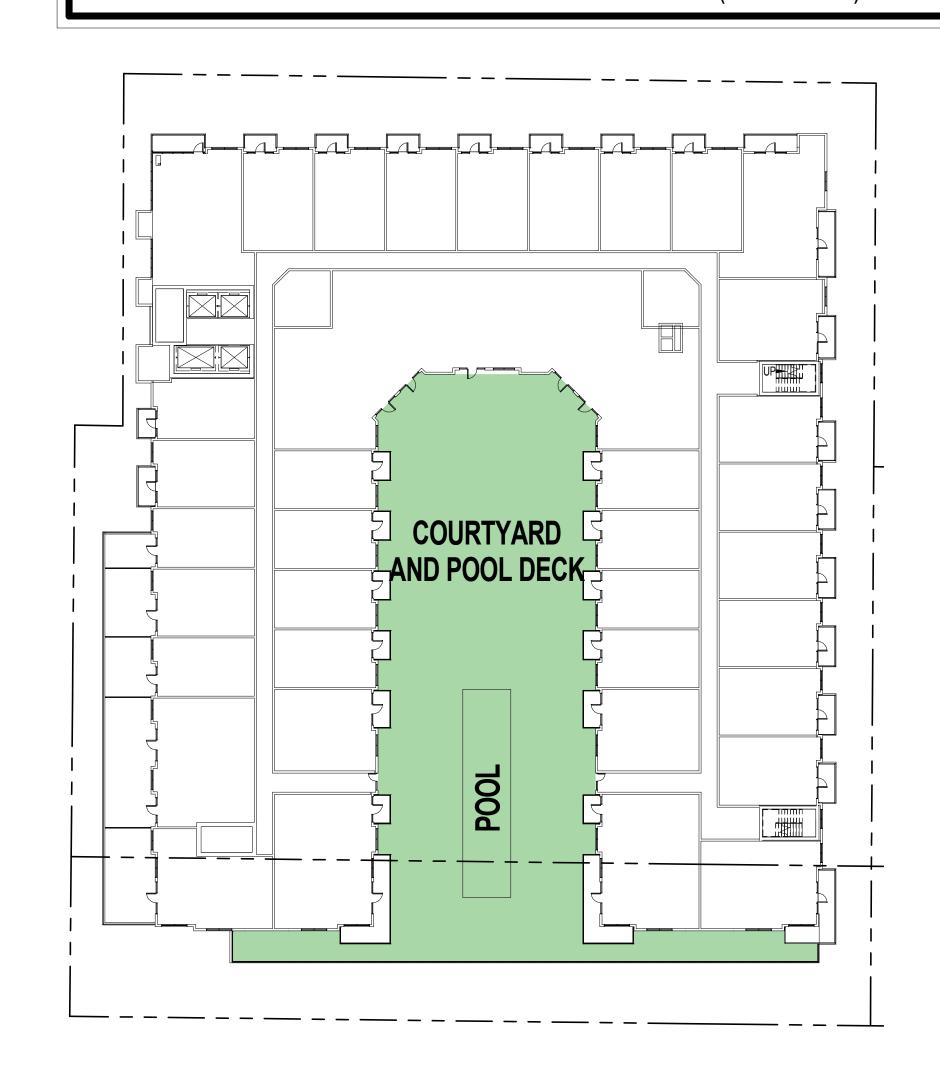

- Basement Level:
  - o Loading dock with three bays
  - Trash room
  - o Parking for retail staff and shared parking for adjacent office building (shared parking agreement)
  - o All back-of-house service areas (generator room, main electrical room, maintenance, etc.)
- Ground Level:
  - o Approximately 7,740 SF of Retail
  - Leasing Office
  - o 3 Residential liner units
  - o Retail and Residential parking
- Parking Levels (2<sup>nd</sup> through 4<sup>th</sup>)
  - o Parking for residential units
  - o 15 Residential liner units
- Amenity Level (5<sup>th</sup> floor)
  - o Approximately 5,000 SF of double-height amenity space
  - 36 Residential units
  - o Approximately 12,700 SF of open-air courtyard and swimming pool deck
- Residential Levels (6<sup>th</sup> through 11<sup>th</sup>)
  - o 6 Floors of 244 total Residential units
- Roof Level
  - o Mechanical equipment
  - Elevator equipment room
- Variation request
  - o SPI-9 requires a minimum of 546 parking spaces for the proposed uses.
  - A variation request is proposed to reduce the minimum required spaces by 56 to a total of 490. A
    parking study to prove the proposed parking is adequate is in process and will be completed prior
    to the SAP filing.

# **LEGEND**

- AMENITY SPACE
- COURTYARD \ **POOL DECK**
- RESIDENTIAL
- STAIRS
- UTILITY

SOUTH TERRACES 115 PERIMETER CENTER PLACE, SUITE 950 ATLANTA, GEORGIA 30346 TELEPHONE: 770 396 7248 FAX: 770 396 2945

WWW.THEPRESTONPARTNERSHIP.COM

PHARR ROAD

SE CORNER OF PHARR ROAD AND NORTH FULTON DRIVE

POLLACK SHORES

5605 GLENRIDGE DRIVE NE SUITE 775 ATLANTA, GA 30342

10.02.2015 135531

**DRC-07** 

LEVELS 07-11-TYPICAL RESIDENTIAL SCALE = 1:30

LEVEL 05 - AMENITY COURTYARD/ POOL DECK SCALE = 1:30

NORTH ELEVATION
(PHARR ROAD)