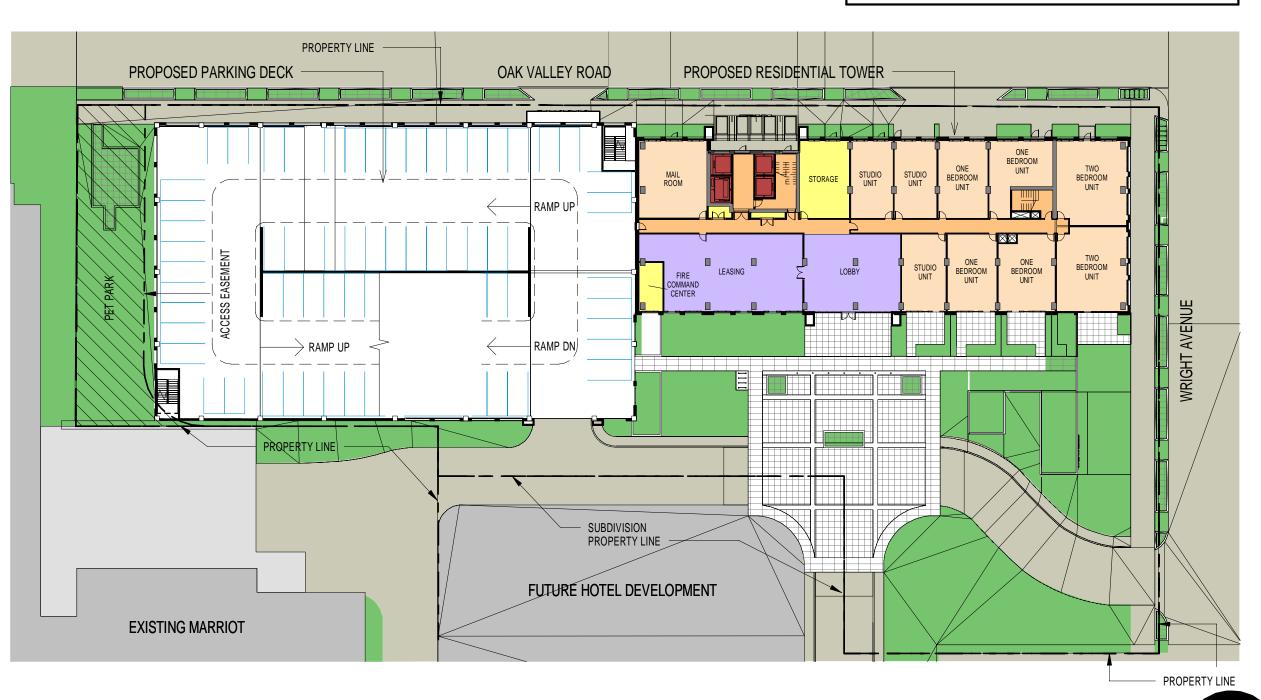

LEVEL PLAN

**DRC-06** 

11X17 © 2015 The Preston Partnership, LLC

**GROUND LEVEL PLAN** 

SCALE: 1" = 40'-0"

SCALE: 1" = 40'-0"

THE PRESTON PARTNERSHIP, LLC
A MULTI-DISCIPLINARY DESIGN FIRM
SOUTH TERRACES
115 PERIMETER CENTER PLACE, SUITE 950
ATLANTA, GEORGIA 30346
TELEPHONE: 770 396 7248
FAX: 770 396 2945

Crescent Lenox – Atlanta, Georgia Project Description TPP Project NO. 1560504 October 2, 2015

The Crescent Lenox project is the new construction of a high-rise residential apartment tower located on Oak Valley Road and Wright Avenue north of Lenox Square mall. The adjacent site will be a future hotel development facing Lenox Road. The 352 unit 25 story project is clad in a glass window wall system and stucco elements. The project includes a formal boulevard entrance from Lenox Road which focuses on a decorative motor court and garden terrace amenity at the Lobby entrance. Additional provisions of the project are outlined below:

- Lower Level (Wright Avenue & Oak Valley Road)
  - o Two walk-up two-story units with sidewalk access along Wright Avenue.
  - o Resident access to Oak Valley Road and Pet Park.
  - o Service areas accessed form Oak Valley Road to include 3 loading bays (2 loading plus trash)
  - Guest access from Parking Deck
  - All back-of-house service areas (generator room, main electrical room, maintenance, etc.)
- Ground Level
  - Building Lobby
  - Residential Leasing Office
  - Residential Mailroom and Parcel storage
  - Residential and Guest access from Parking Deck
  - Access to 9 Residential units
  - Exterior access to:
    - Vehicular drop-off at the decorative motor court (traffic circle)
    - Garden terrace access to landscaped entry boulevard
    - Pedestrian access to Lenox Road, Wright Avenue and parking deck
- Residential Floors (2<sup>nd</sup> to 25<sup>th</sup> floor)
  - o 24 floors of residential apartments
  - o 343 residential units
  - o Parking deck access on floors 2-6
- Pool Amenity (partial 7<sup>th</sup> floor)
  - Amenity deck with 2000 sf pool, recreation area and outdoor grilling areas
  - Clubroom and Fitness Center with restrooms
- Sky Lounge Amenity (partial 25<sup>th</sup> floor)
  - o Interior & exterior lounge areas
- Roof Level
  - Mechanical equipment access
  - o Elevator equipment room