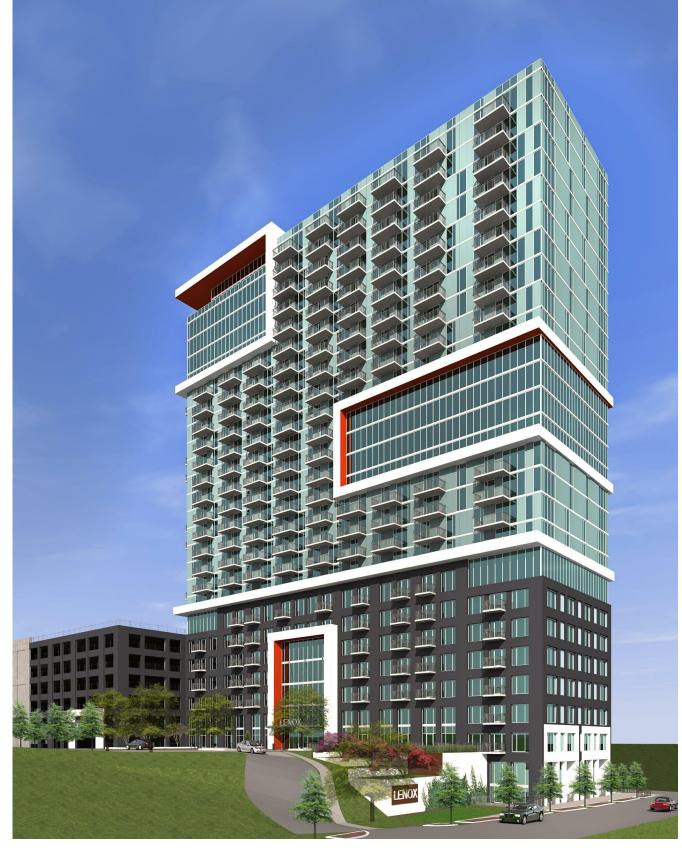

Crescent Lenox – Atlanta, Georgia Project Description TPP Project NO. 1560504 October 2, 2015

The Crescent Lenox project is the new construction of a high-rise residential apartment tower located on Oak Valley Road and Wright Avenue north of Lenox Square mall. The adjacent site will be a future hotel development facing Lenox Road. The 352 unit 25 story project is clad in a glass window wall system and stucco elements. The project includes a formal boulevard entrance from Lenox Road which focuses on a decorative motor court and garden terrace amenity at the Lobby entrance. Additional provisions of the project are outlined below:

- Lower Level (Wright Avenue & Oak Valley Road)
  - o Two walk-up two-story units with sidewalk access along Wright Avenue.
  - o Resident access to Oak Valley Road and Pet Park.
  - o Service areas accessed form Oak Valley Road to include 3 loading bays (2 loading plus trash)
  - Guest access from Parking Deck
  - All back-of-house service areas (generator room, main electrical room, maintenance, etc.)
- Ground Level
  - Building Lobby
  - Residential Leasing Office
  - Residential Mailroom and Parcel storage
  - Residential and Guest access from Parking Deck
  - Access to 9 Residential units
  - Exterior access to:
    - Vehicular drop-off at the decorative motor court (traffic circle)
    - Garden terrace access to landscaped entry boulevard
    - Pedestrian access to Lenox Road, Wright Avenue and parking deck
- Residential Floors (2<sup>nd</sup> to 25<sup>th</sup> floor)
  - o 24 floors of residential apartments
  - o 343 residential units
  - o Parking deck access on floors 2-6
- Pool Amenity (partial 7<sup>th</sup> floor)
  - Amenity deck with 2000 sf pool, recreation area and outdoor grilling areas
  - Clubroom and Fitness Center with restrooms
- Sky Lounge Amenity (partial 25<sup>th</sup> floor)
  - o Interior & exterior lounge areas
- Roof Level
  - Mechanical equipment access
  - o Elevator equipment room