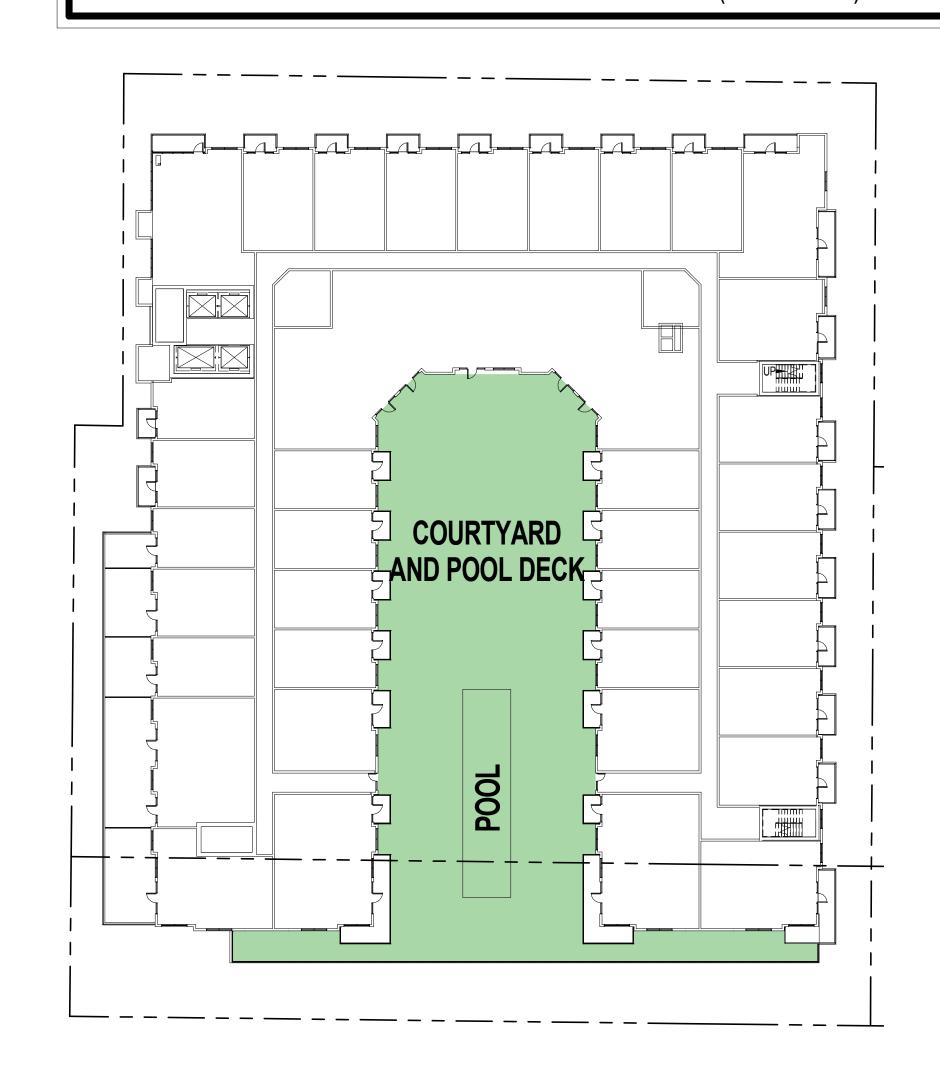

The project will be clad in a mixture of brick, glass, metal panel, wood slats, and stucco. The top level of the structured parking serves as an open air courtyard and will contain a swimming pool. Additional provisions of the project are outlined below:

WWW.THEPRESTONPARTNERSHIP.COM

PHARR ROAD

SE CORNER OF PHARR ROAD AND NORTH FULTON DRIVE

POLLACK SHORES

5605 GLENRIDGE DRIVE NE SUITE 775 ATLANTA, GA 30342

10.02.2015 135531

**DRC-07** 

LEVELS 07-11-TYPICAL RESIDENTIAL SCALE = 1:30

LEVEL 05 - AMENITY COURTYARD/ POOL DECK SCALE = 1:30

NORTH ELEVATION
(PHARR ROAD)