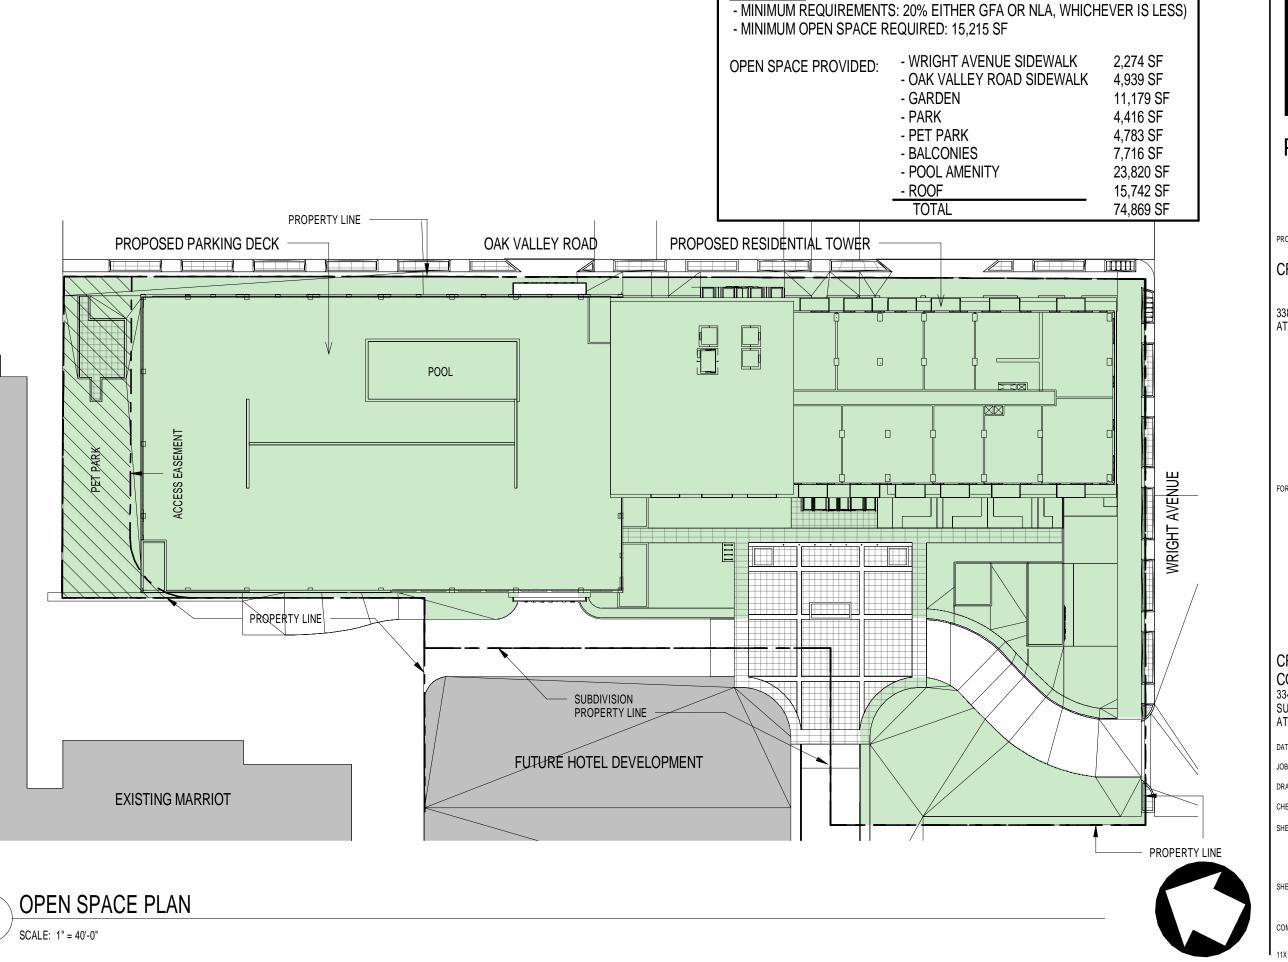

#### CRESCENT LENOX

3387 LENOX RD ATLANTA, GA 30326

**CRESCENT** COMMUNITIES 3340 PEACHTREE RD NE SUITE 1560 ATLANTA, GA 30326

DATE OCTOBER 2, 2015 1560504 DRAWN BY MS CHECKED BY AN SHEET TITLE

**OPEN SPACE** 