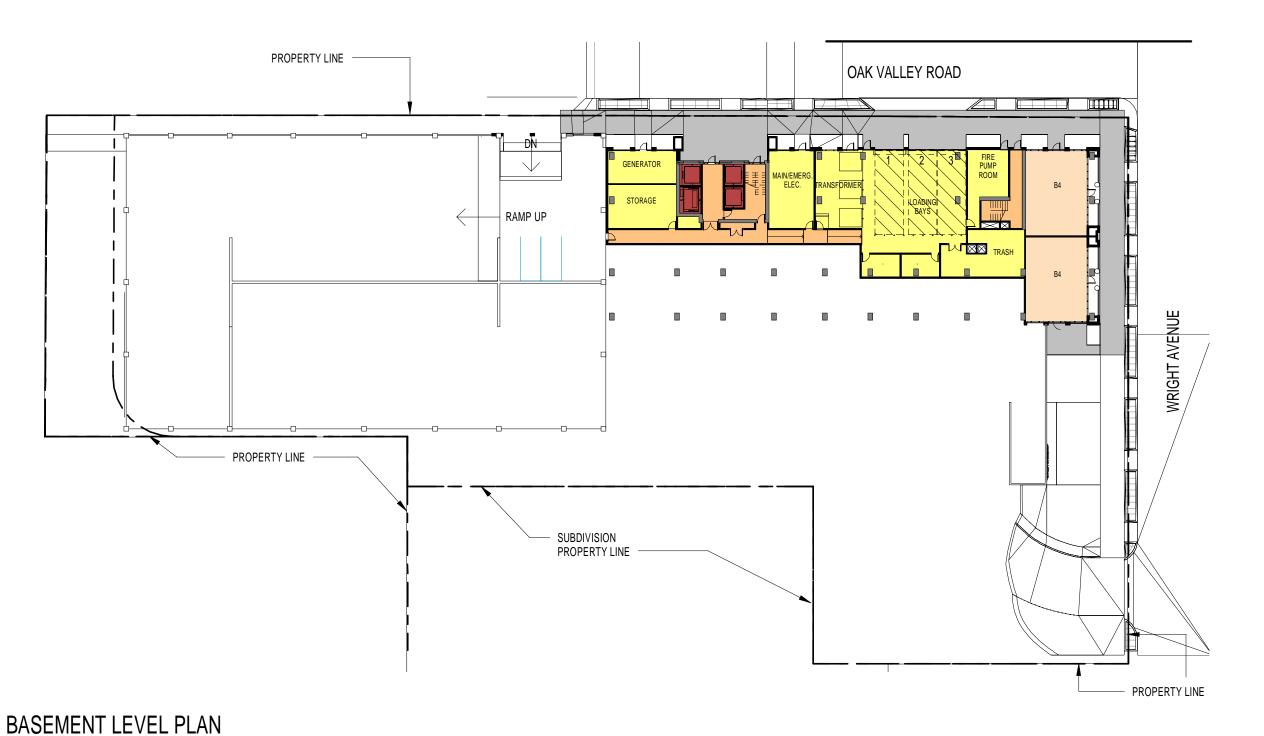

# **VARIATION REQUEST**

INCREASE LOADING AREA CURB CUT FROM 14 FEET TO 36 FEET, FOR THREE 12' X 35' LOADING BAYS

THE PRESTON PARTNERSHIP, LLC

A MULTI-DISCIPLINARY DESIGN FIRM
SOUTH TERRACES

115 PERIMETER CENTER PLACE, SUITE 950
ATLANTA, GEORGIA 30346
TELEPHONE: 770 396 7248
FAX: 770 396 2945

LEVEL PLAN

**DRC-05** 

© 2015 The Preston Partnership, LLC

SCALE: 1" = 40'-0"

THE PRESTON PARTNERSHIP, LLC

A MULTI-DISCIPLINARY DESIGN FIRM

SOUTH TERRACES

115 PERIMETER CENTER PLACE, SUITE 950

- Lower Level (Wright Avenue & Oak Valley Road)
  - o Two walk-up two-story units with sidewalk access along Wright Avenue.
  - o Resident access to Oak Valley Road and Pet Park.
  - o Service areas accessed form Oak Valley Road to include 3 loading bays (2 loading plus trash)
  - Guest access from Parking Deck
  - All back-of-house service areas (generator room, main electrical room, maintenance, etc.)
- Ground Level
  - Building Lobby
  - Residential Leasing Office
  - Residential Mailroom and Parcel storage
  - Residential and Guest access from Parking Deck
  - Access to 9 Residential units
  - Exterior access to:
    - Vehicular drop-off at the decorative motor court (traffic circle)
    - Garden terrace access to landscaped entry boulevard
    - Pedestrian access to Lenox Road, Wright Avenue and parking deck
- Residential Floors (2<sup>nd</sup> to 25<sup>th</sup> floor)
  - o 24 floors of residential apartments
  - o 343 residential units
  - o Parking deck access on floors 2-6
- Pool Amenity (partial 7<sup>th</sup> floor)
  - Amenity deck with 2000 sf pool, recreation area and outdoor grilling areas
  - Clubroom and Fitness Center with restrooms
- Sky Lounge Amenity (partial 25<sup>th</sup> floor)
  - o Interior & exterior lounge areas
- Roof Level
  - Mechanical equipment access
  - o Elevator equipment room