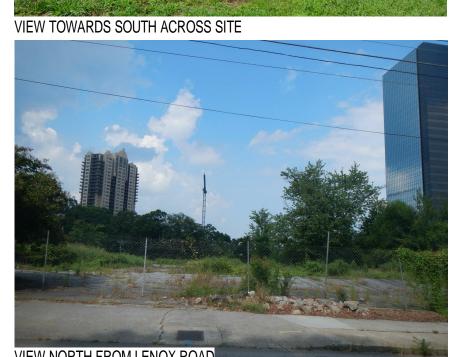

# CRESCENT LENOX

3387 LENOX RD ATLANTA, GA 30326

VIEW TOWARDS SE ACROSS SITE

VIEW WEST FROM WRIGHT AVE

**DRC-02** 

CRESCENT

SUITE 1560 ATLANTA, GA 30326

CHECKED BY

COMMUNITIES 3340 PEACHTREE RD NE

OCTOBER 2, 2015

1560504 MS

CONTEXT PHOTOS

SCALE: 1" = 60'-0"

THE PRESTON PARTNERSHIP, LLC

A MULTI-DISCIPLINARY DESIGN FIRM
SOUTH TERRACES

115 PERIMETER CENTER PLACE, SUITE 950
ATLANTA, GEORGIA 30346
TELEPHONE: 770 396 7248
FAX: 770 396 2945