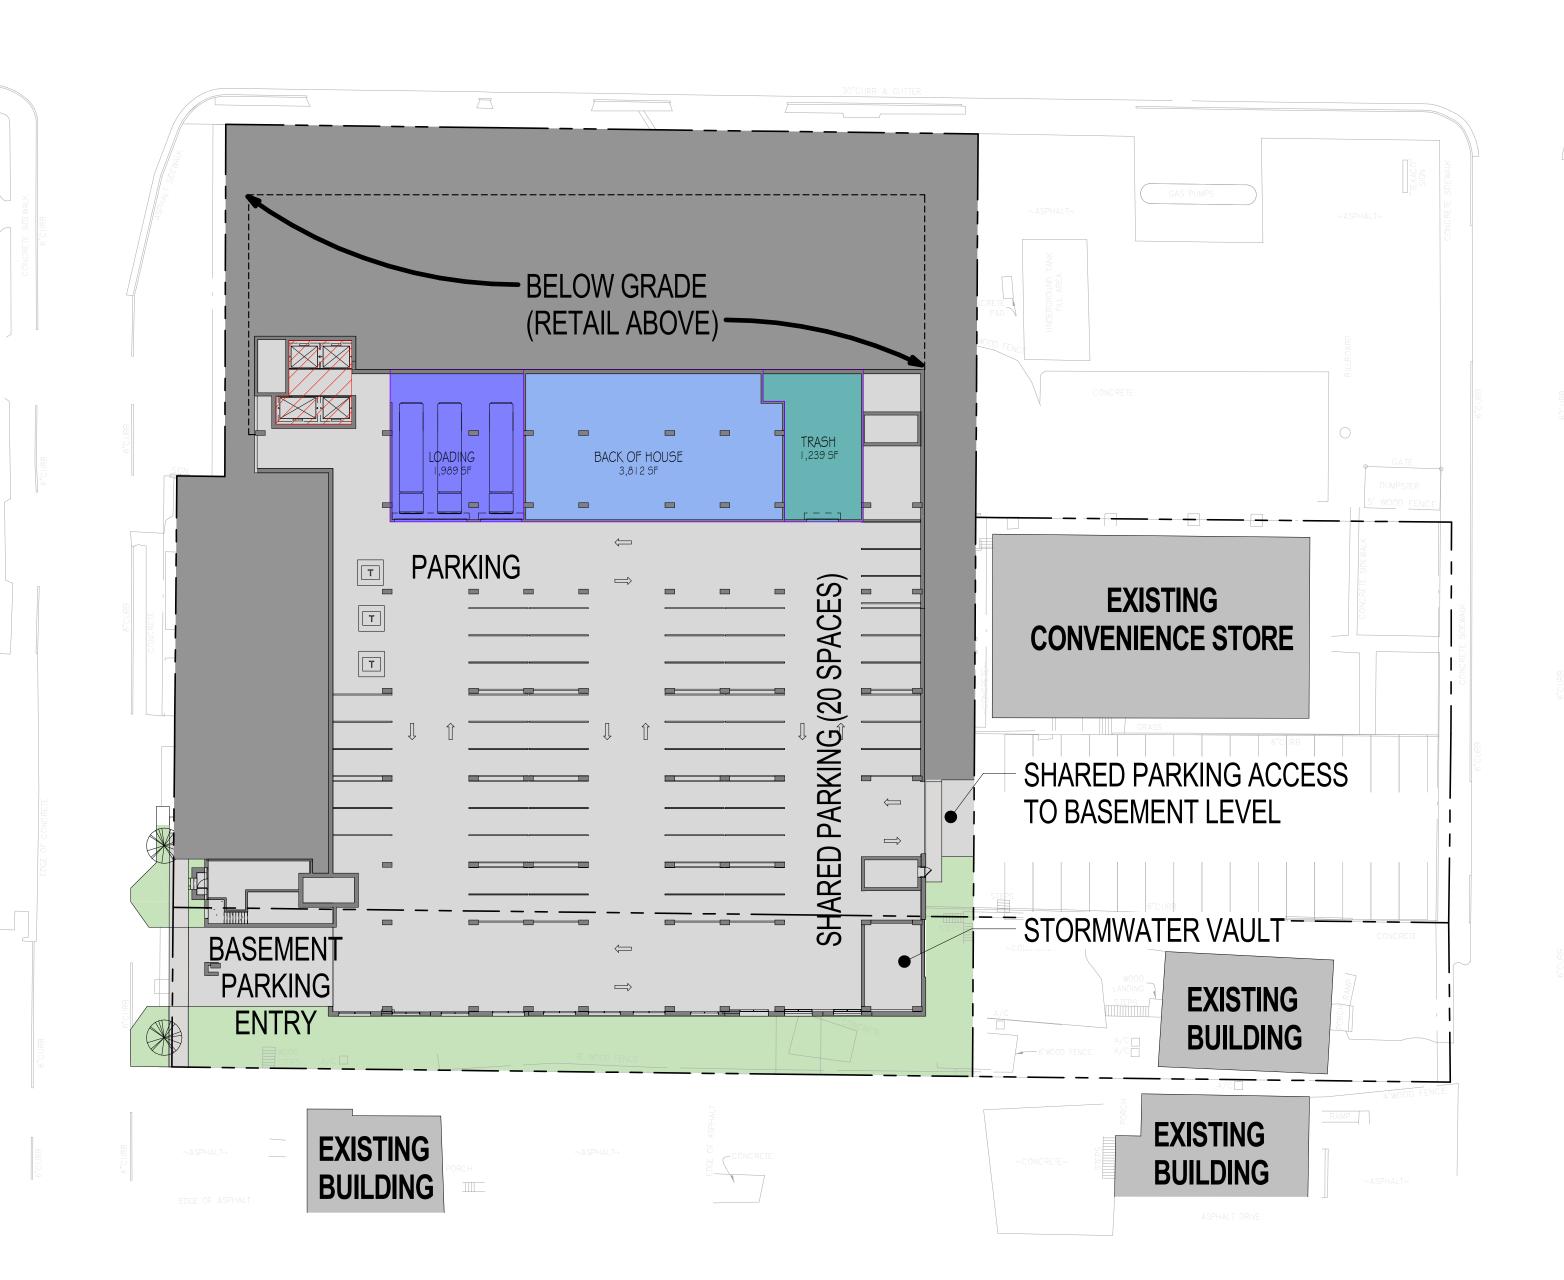

- Basement Level:
  - o Loading dock with three bays
  - Trash room
  - o Parking for retail staff and shared parking for adjacent office building (shared parking agreement)
  - o All back-of-house service areas (generator room, main electrical room, maintenance, etc.)
- Ground Level:
  - o Approximately 7,740 SF of Retail
  - Leasing Office
  - o 3 Residential liner units
  - o Retail and Residential parking
- Parking Levels (2<sup>nd</sup> through 4<sup>th</sup>)
  - o Parking for residential units
  - o 15 Residential liner units
- Amenity Level (5<sup>th</sup> floor)
  - o Approximately 5,000 SF of double-height amenity space
  - 36 Residential units
  - o Approximately 12,700 SF of open-air courtyard and swimming pool deck
- Residential Levels (6<sup>th</sup> through 11<sup>th</sup>)
  - o 6 Floors of 244 total Residential units
- Roof Level
  - o Mechanical equipment
  - Elevator equipment room
- Variation request
  - o SPI-9 requires a minimum of 546 parking spaces for the proposed uses.
  - A variation request is proposed to reduce the minimum required spaces by 56 to a total of 490. A
    parking study to prove the proposed parking is adequate is in process and will be completed prior
    to the SAP filing.

# **LEGEND**

- BACK OF HOUSE
- LOADING
- TRASH

SOUTH TERRACES 115 PERIMETER CENTER PLACE, SUITE 950 ATLANTA, GEORGIA 30346 TELEPHONE: 770 396 7248 FAX: 770 396 2945

WWW.THEPRESTONPARTNERSHIP.COM

SEAL -

PRO

PHARR ROAD

SE CORNER OF PHARR ROAD AND NORTH FULTON DRIVE

POLLACK SHORES

5605 GLENRIDGE DRIVE NE SUITE 775 ATLANTA, GA 30342

DATE 10.02.2015

JOB NUMBER 1355311

DRAWN BY RAK

CHECKED BY TDW

BASEMENT PLAN

SHEET NUMBER

DRC-06

IEIN 15

© 2014 © 2015 The Preston Partnership, LLC

BASEMENT PLAN
SCALE = 1:30