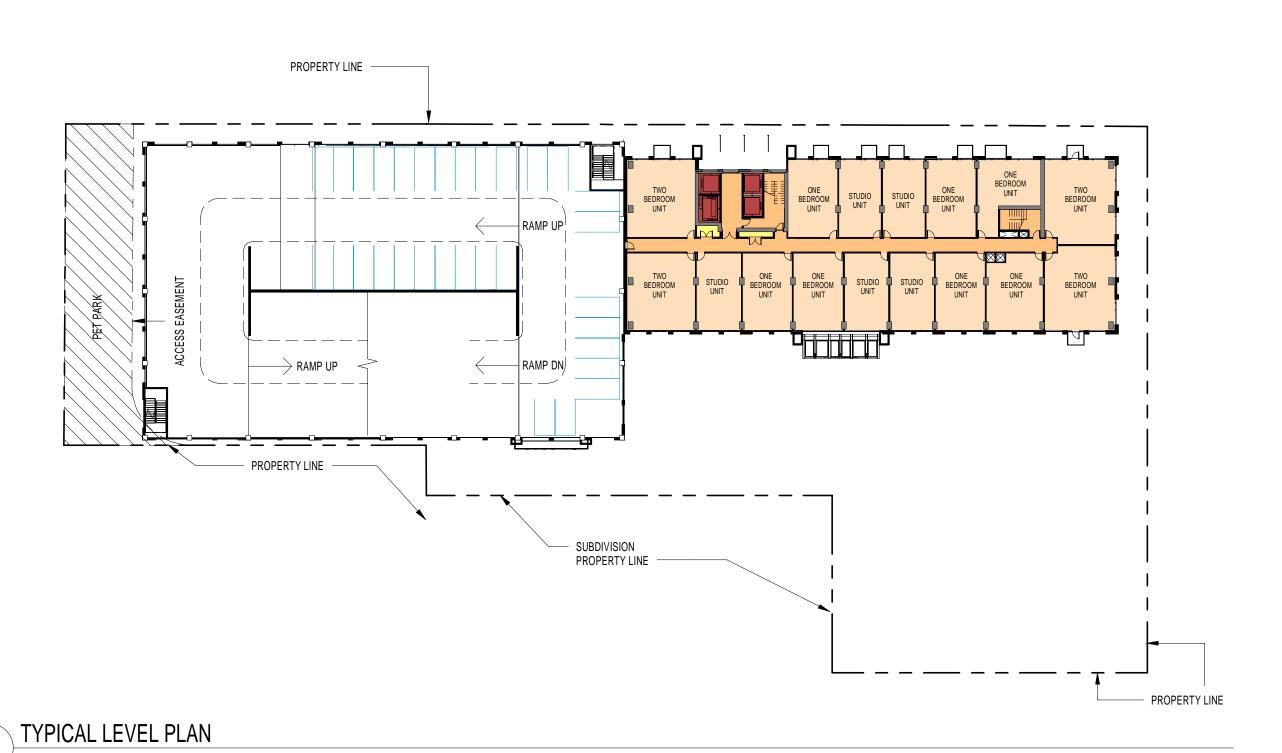

LEVEL PLAN

**DRC-07** 

**OPEN SPACE** 

THE PRESTON PARTNERSHIP, LLC
A MULTI-DISCIPLINARY DESIGN FIRM
SOUTH TERRACES
115 PERIMETER CENTER PLACE, SUITE 950

ATLANTA, GEORGIA 30346 TELEPHONE: 770 396 7248

WWW.THEPRESTONPARTNERSHIP.COM

- Lower Level (Wright Avenue & Oak Valley Road)
  - o Two walk-up two-story units with sidewalk access along Wright Avenue.
  - o Resident access to Oak Valley Road and Pet Park.
  - o Service areas accessed form Oak Valley Road to include 3 loading bays (2 loading plus trash)
  - Guest access from Parking Deck
  - All back-of-house service areas (generator room, main electrical room, maintenance, etc.)
- Ground Level
  - Building Lobby
  - Residential Leasing Office
  - Residential Mailroom and Parcel storage
  - Residential and Guest access from Parking Deck
  - Access to 9 Residential units
  - Exterior access to:
    - Vehicular drop-off at the decorative motor court (traffic circle)
    - Garden terrace access to landscaped entry boulevard
    - Pedestrian access to Lenox Road, Wright Avenue and parking deck
- Residential Floors (2<sup>nd</sup> to 25<sup>th</sup> floor)
  - o 24 floors of residential apartments
  - o 343 residential units
  - o Parking deck access on floors 2-6
- Pool Amenity (partial 7<sup>th</sup> floor)
  - Amenity deck with 2000 sf pool, recreation area and outdoor grilling areas
  - Clubroom and Fitness Center with restrooms
- Sky Lounge Amenity (partial 25<sup>th</sup> floor)
  - o Interior & exterior lounge areas
- Roof Level
  - Mechanical equipment access
  - o Elevator equipment room