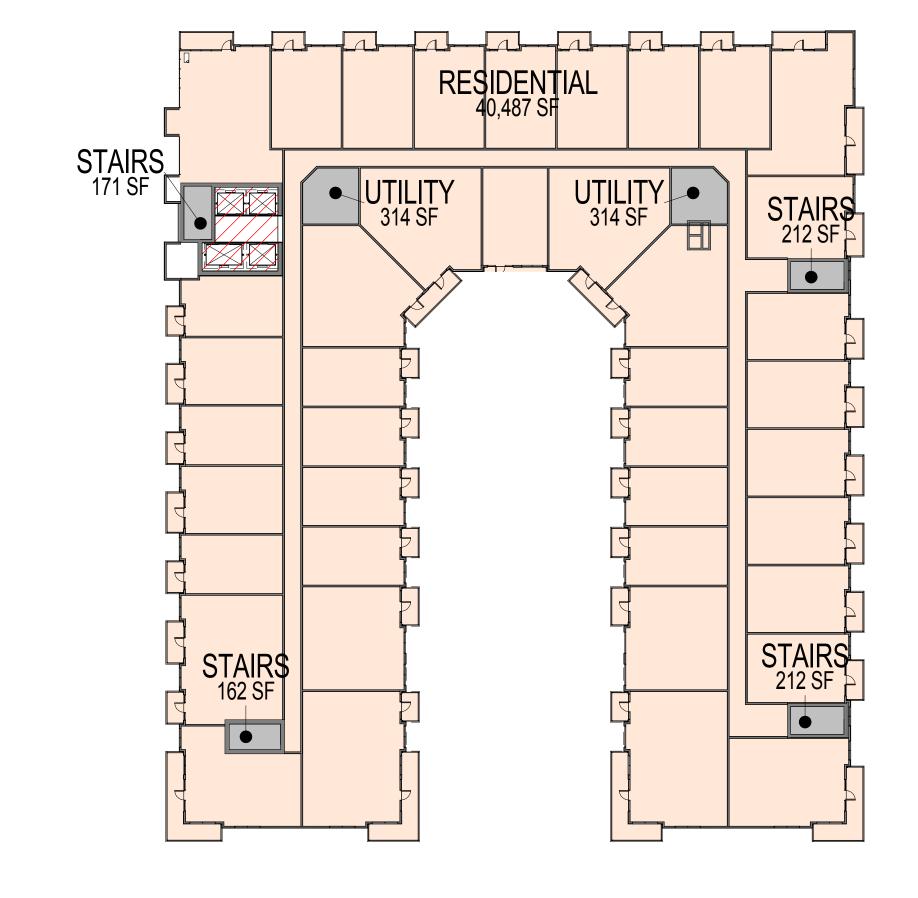

# **LEGEND**

- AMENITY SPACE
- COURTYARD \ **POOL DECK**
- RESIDENTIAL
- STAIRS
- UTILITY

SOUTH TERRACES 115 PERIMETER CENTER PLACE, SUITE 950 ATLANTA, GEORGIA 30346 TELEPHONE: 770 396 7248 FAX: 770 396 2945

WWW.THEPRESTONPARTNERSHIP.COM

PHARR ROAD

SE CORNER OF PHARR ROAD AND NORTH FULTON DRIVE

POLLACK SHORES

5605 GLENRIDGE DRIVE NE SUITE 775 ATLANTA, GA 30342

10.02.2015 135531

**DRC-07** 

LEVELS 07-11-TYPICAL RESIDENTIAL SCALE = 1:30