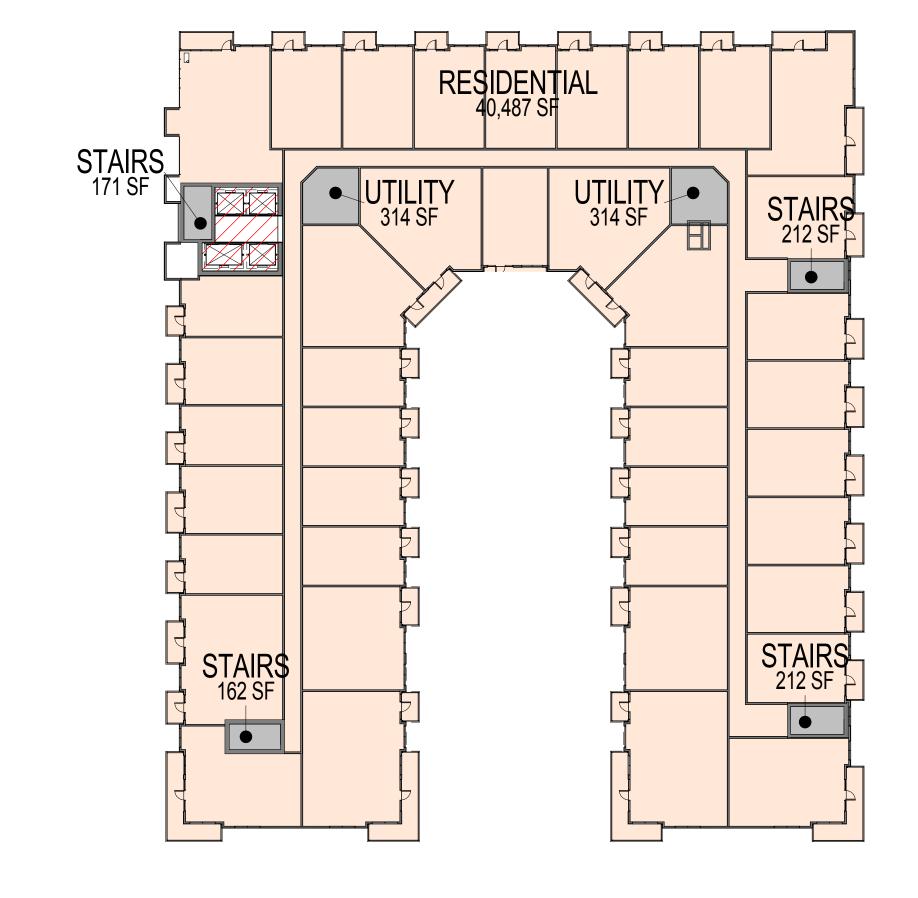

- Basement Level:
  - o Loading dock with three bays
  - Trash room
  - o Parking for retail staff and shared parking for adjacent office building (shared parking agreement)
  - o All back-of-house service areas (generator room, main electrical room, maintenance, etc.)
- Ground Level:
  - o Approximately 7,740 SF of Retail
  - Leasing Office
  - o 3 Residential liner units
  - o Retail and Residential parking
- Parking Levels (2<sup>nd</sup> through 4<sup>th</sup>)
  - o Parking for residential units
  - o 15 Residential liner units
- Amenity Level (5<sup>th</sup> floor)
  - o Approximately 5,000 SF of double-height amenity space
  - 36 Residential units
  - o Approximately 12,700 SF of open-air courtyard and swimming pool deck
- Residential Levels (6<sup>th</sup> through 11<sup>th</sup>)
  - o 6 Floors of 244 total Residential units
- Roof Level
  - o Mechanical equipment
  - Elevator equipment room
- Variation request
  - o SPI-9 requires a minimum of 546 parking spaces for the proposed uses.
  - A variation request is proposed to reduce the minimum required spaces by 56 to a total of 490. A
    parking study to prove the proposed parking is adequate is in process and will be completed prior
    to the SAP filing.

WWW.THEPRESTONPARTNERSHIP.COM

PHARR ROAD

SE CORNER OF PHARR ROAD AND NORTH FULTON DRIVE

POLLACK SHORES

5605 GLENRIDGE DRIVE NE SUITE 775 ATLANTA, GA 30342

10.02.2015 135531

**DRC-07** 

LEVELS 07-11-TYPICAL RESIDENTIAL SCALE = 1:30