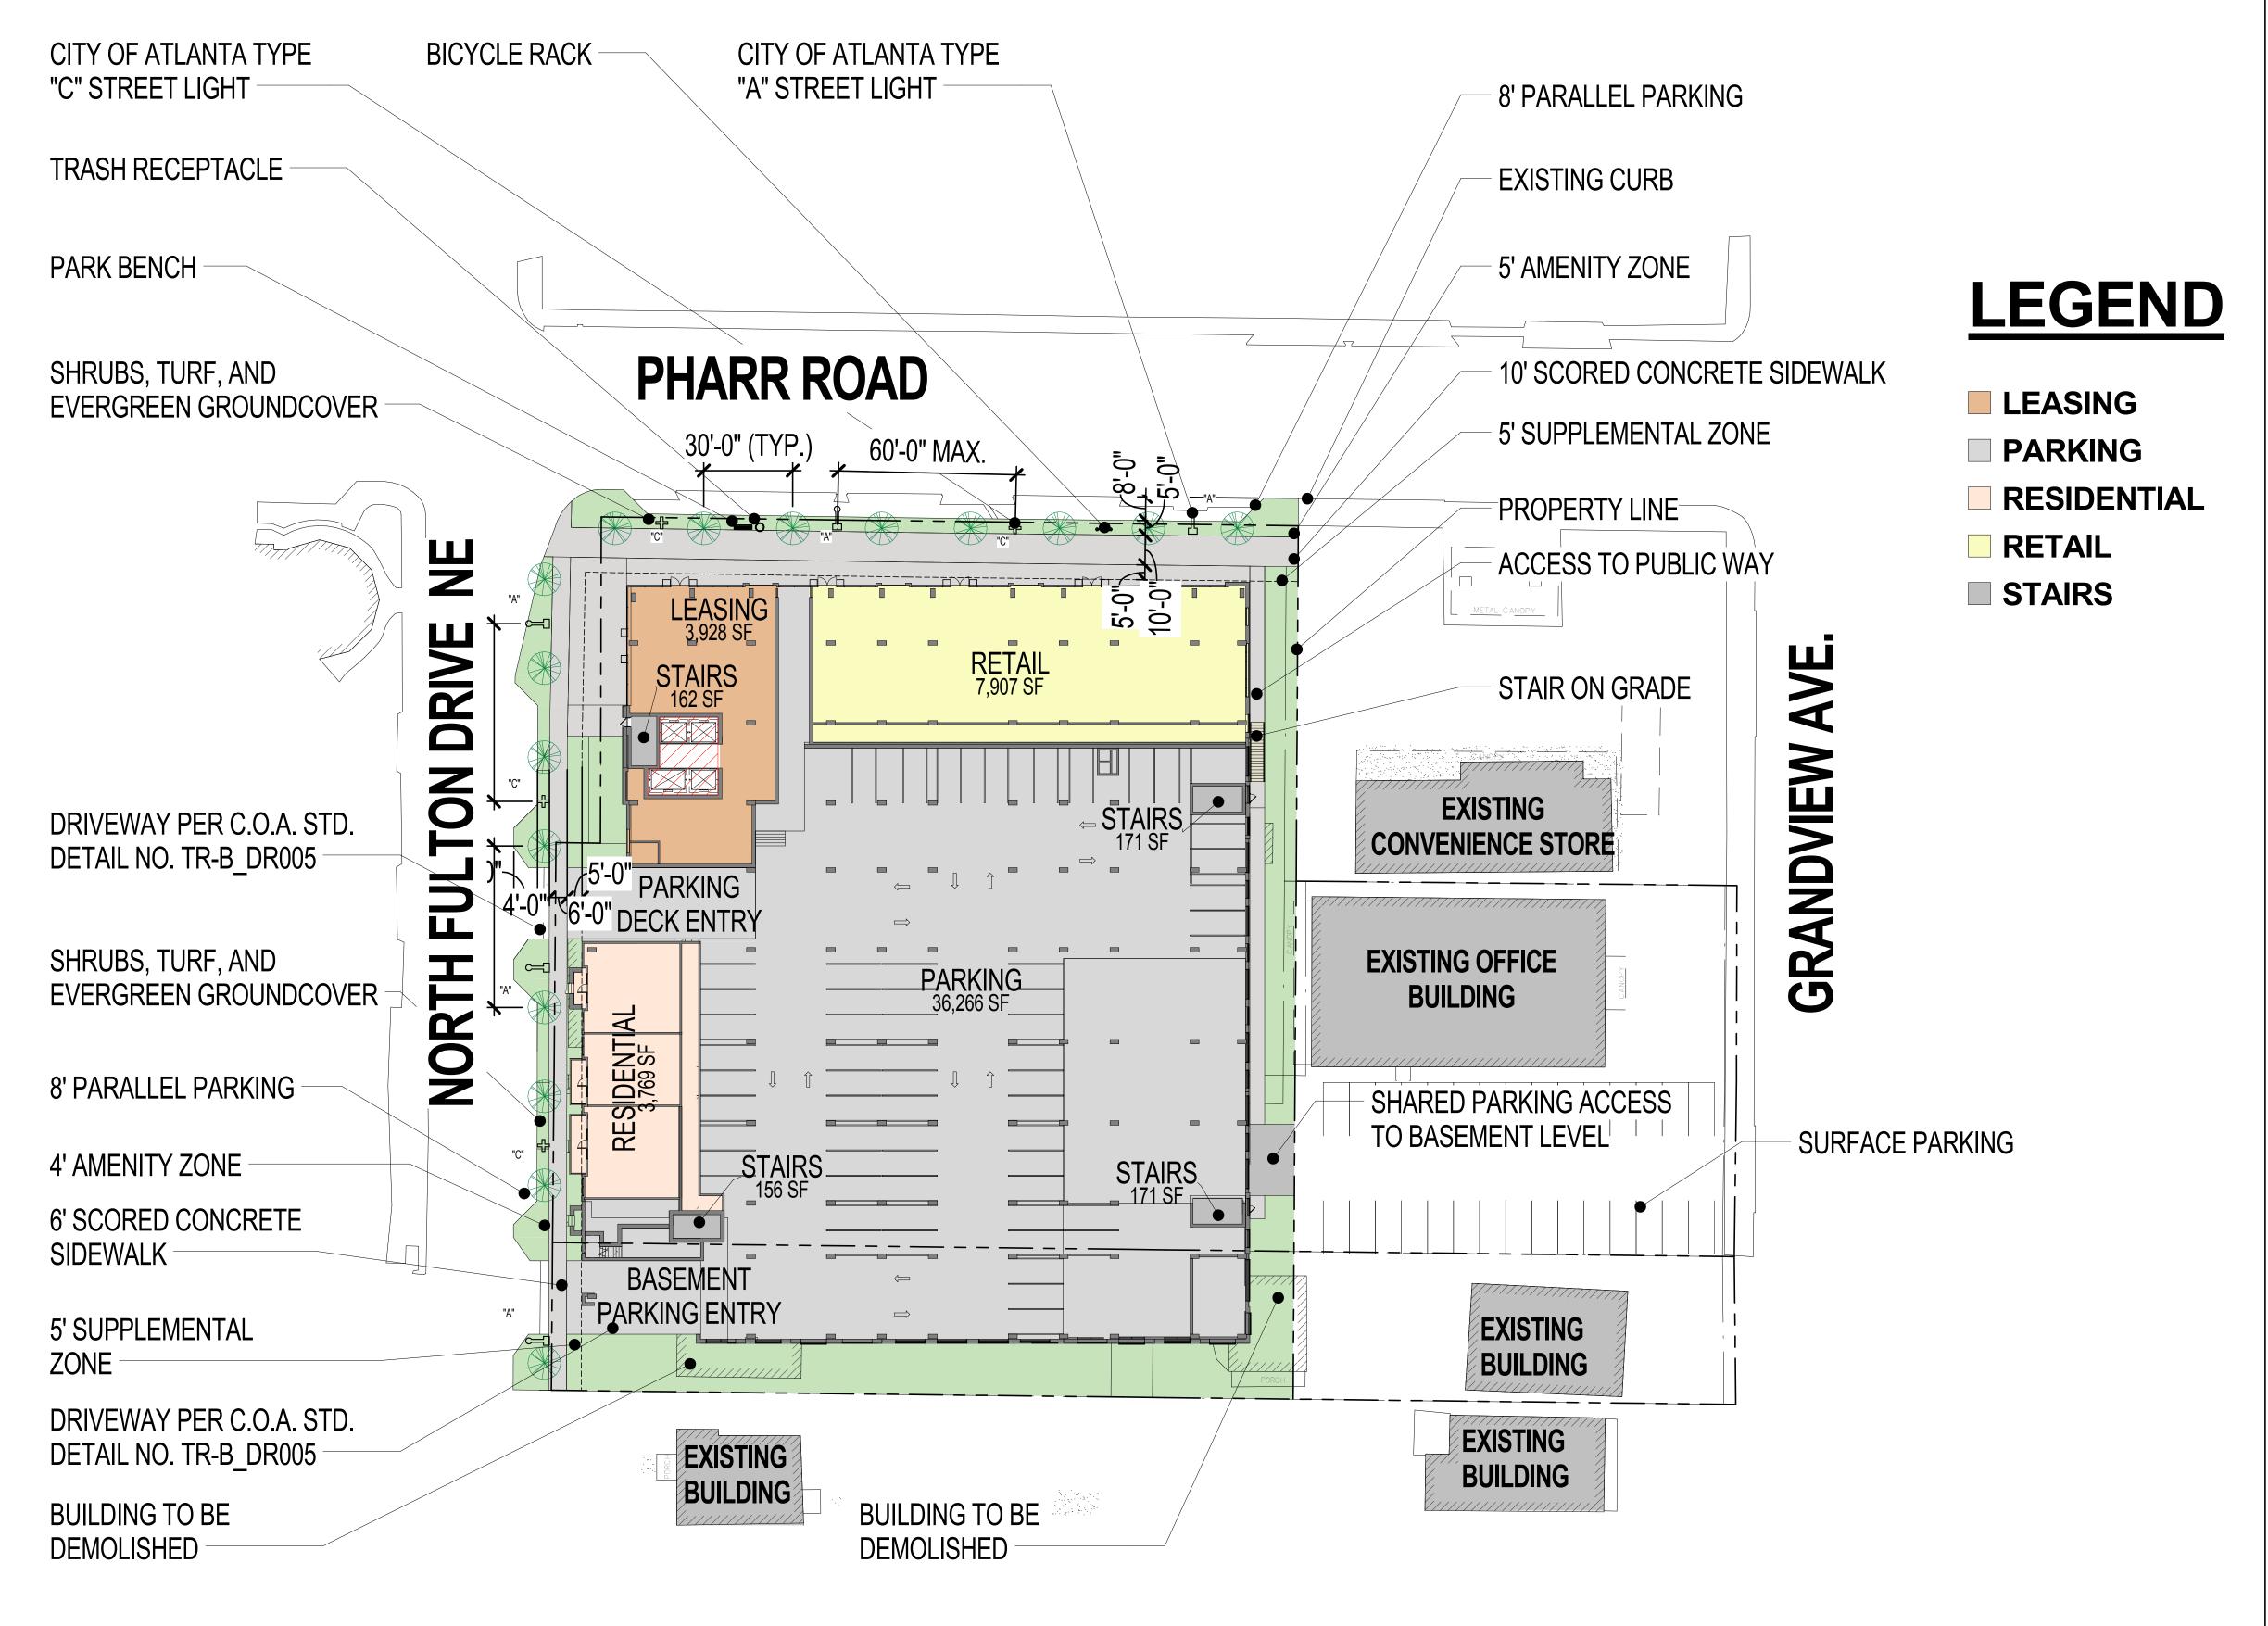

SITE PLAN

© 2014 © 2015 The Preston Partnership, LLC

SITE PLAN
SCALE = 1:30

#### **Pharr Road**

Project Description TPP Project Number 1355311 October 2, 2015

Pharr Road is a mixed use development proposed by Pollack Shores Real Estate Group on several tracts at the southeast corner of Pharr Road and North Fulton Drive in SPI-9. The project consists of 7 stories of approximately 298 residential units over 5 stories of structured parking, including both liner units along North Fulton Drive and leasing and retail space along Pharr Road.

The project will be clad in a mixture of brick, glass, metal panel, wood slats, and stucco. The top level of the structured parking serves as an open air courtyard and will contain a swimming pool. Additional provisions of the project are outlined below:

- Basement Level:
  - o Loading dock with three bays
  - Trash room
  - o Parking for retail staff and shared parking for adjacent office building (shared parking agreement)
  - o All back-of-house service areas (generator room, main electrical room, maintenance, etc.)
- Ground Level:
  - o Approximately 7,740 SF of Retail
  - Leasing Office
  - o 3 Residential liner units
  - o Retail and Residential parking
- Parking Levels (2<sup>nd</sup> through 4<sup>th</sup>)
  - o Parking for residential units
  - o 15 Residential liner units
- Amenity Level (5<sup>th</sup> floor)
  - o Approximately 5,000 SF of double-height amenity space
  - 36 Residential units
  - o Approximately 12,700 SF of open-air courtyard and swimming pool deck
- Residential Levels (6<sup>th</sup> through 11<sup>th</sup>)
  - o 6 Floors of 244 total Residential units
- Roof Level
  - o Mechanical equipment
  - Elevator equipment room
- Variation request
  - o SPI-9 requires a minimum of 546 parking spaces for the proposed uses.
  - A variation request is proposed to reduce the minimum required spaces by 56 to a total of 490. A
    parking study to prove the proposed parking is adequate is in process and will be completed prior
    to the SAP filing.