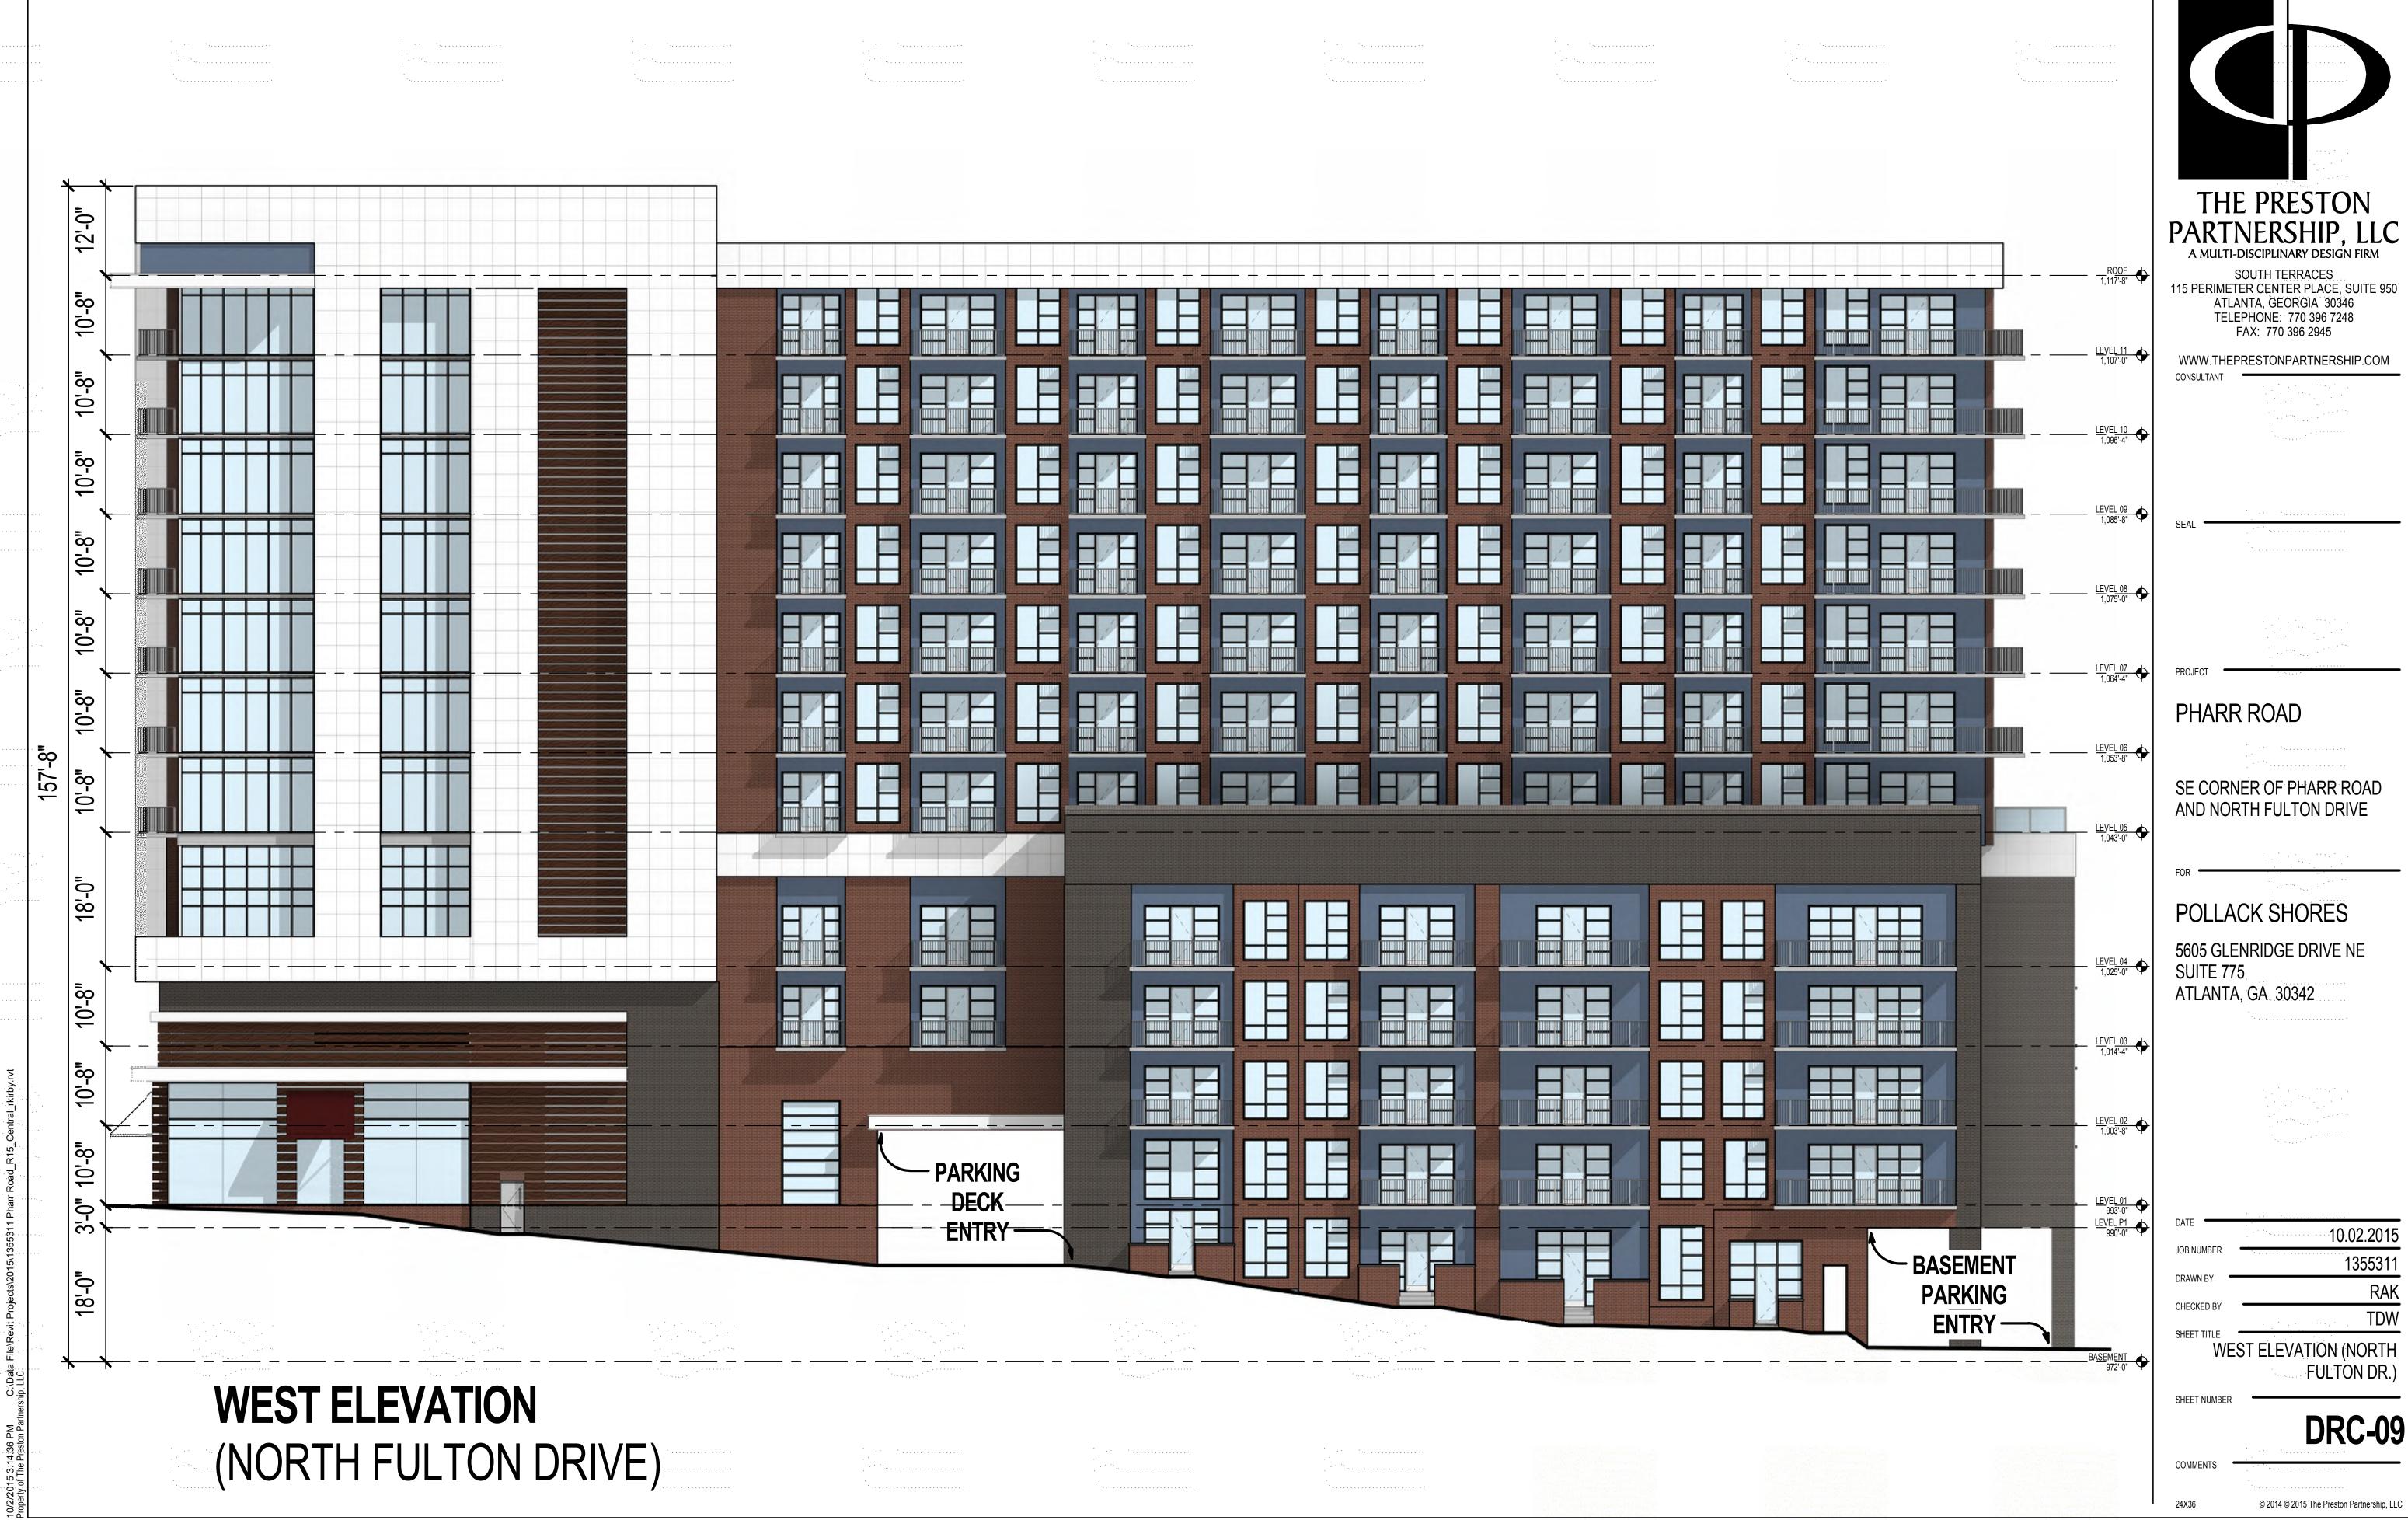

PHARR ROAD

SE CORNER OF PHARR ROAD AND NORTH FULTON DRIVE

POLLACK SHORES

5605 GLENRIDGE DRIVE NE SUITE 775 ATLANTA, GA 30342

10.02.2015
OB NUMBER
TRAWN BY
RAK
HECKED BY

NORTH ELEVATION (PHARR ROAD)

EET NUMBER