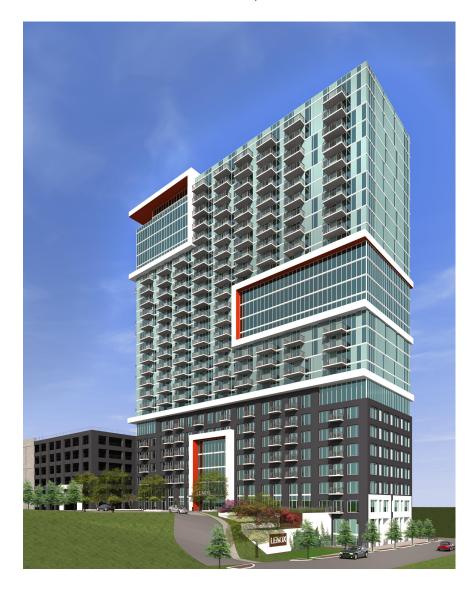

# BUCKHEAD DEVELOPMENT REVIEW COMMITTEE SPI-12 - DRC MEETING SUBMITTAL

**OCTOBER 2, 2015** 

CRESCENT LENOX

WWW.THEPRESTONPARTNERSHIP.COM

# CRESCENT LENOX

3387 LENOX RD ATLANTA, GA 30326

Crescent Lenox – Atlanta, Georgia Project Description TPP Project NO. 1560504 October 2, 2015

The Crescent Lenox project is the new construction of a high-rise residential apartment tower located on Oak Valley Road and Wright Avenue north of Lenox Square mall. The adjacent site will be a future hotel development facing Lenox Road. The 352 unit 25 story project is clad in a glass window wall system and stucco elements. The project includes a formal boulevard entrance from Lenox Road which focuses on a decorative motor court and garden terrace amenity at the Lobby entrance. Additional provisions of the project are outlined below: