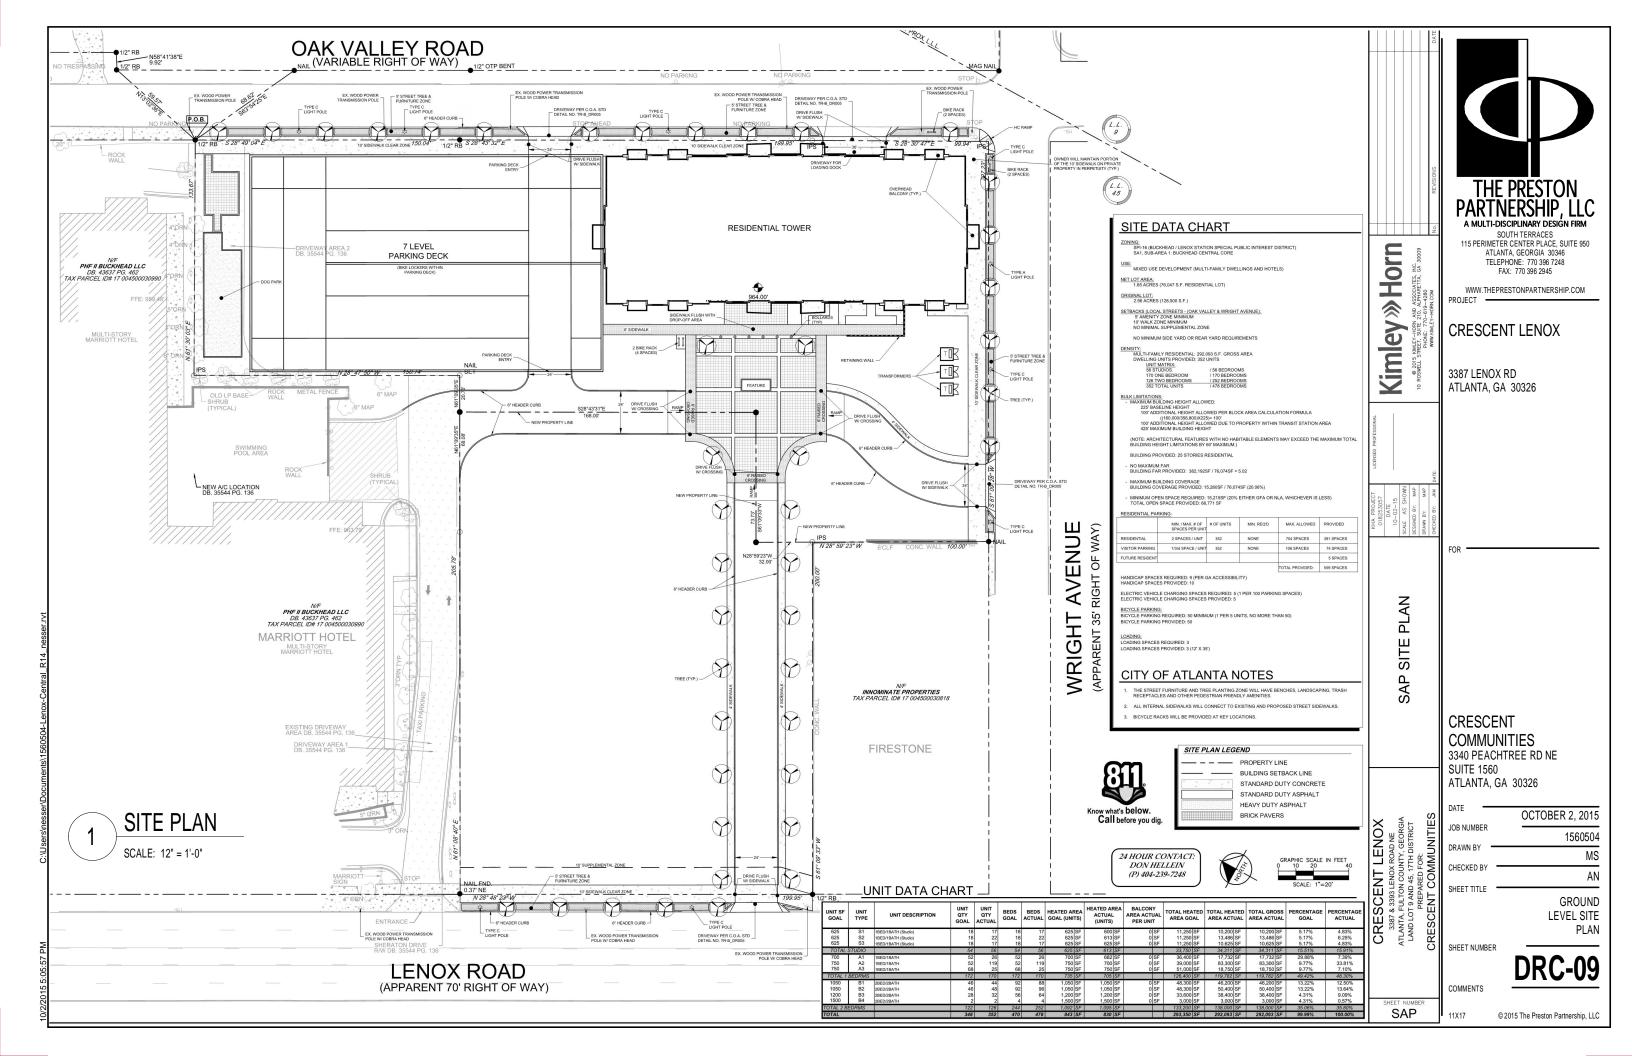

# CRESCENT LENOX

3387 LENOX RD ATLANTA, GA 30326

CRESCENT COMMUNITIES 3340 PEACHTREE RD NE SUITE 1560 ATLANTA, GA 30326

DATE OCTOBER 2, 2015 1560504 DRAWN BY MS CHECKED BY AN SHEET TITLE

MASTERPLAN

**DRC-03** 

11X17

**NET LOT AREA** 76,074 SF (1.65 ACRES) RESIDENTIAL F.A.R. CALCULATED USING NET LOT AREA 5.02 -NO RETAIL BONUS OR OPEN SPACE BONUS REQUIRED TOTAL ALLOWABLE RESIDENTIAL F.A.R. 382,192 SF TOTAL RESIDENTIAL AREA ON-SITE 292,093 SF

Crescent Lenox – Atlanta, Georgia Project Description TPP Project NO. 1560504 October 2, 2015

The Crescent Lenox project is the new construction of a high-rise residential apartment tower located on Oak Valley Road and Wright Avenue north of Lenox Square mall. The adjacent site will be a future hotel development facing Lenox Road. The 352 unit 25 story project is clad in a glass window wall system and stucco elements. The project includes a formal boulevard entrance from Lenox Road which focuses on a decorative motor court and garden terrace amenity at the Lobby entrance. Additional provisions of the project are outlined below:

- Lower Level (Wright Avenue & Oak Valley Road)
  - o Two walk-up two-story units with sidewalk access along Wright Avenue.
  - o Resident access to Oak Valley Road and Pet Park.
  - o Service areas accessed form Oak Valley Road to include 3 loading bays (2 loading plus trash)
  - Guest access from Parking Deck
  - All back-of-house service areas (generator room, main electrical room, maintenance, etc.)
- Ground Level
  - Building Lobby
  - Residential Leasing Office
  - Residential Mailroom and Parcel storage
  - Residential and Guest access from Parking Deck
  - Access to 9 Residential units
  - Exterior access to:
    - Vehicular drop-off at the decorative motor court (traffic circle)
    - Garden terrace access to landscaped entry boulevard
    - Pedestrian access to Lenox Road, Wright Avenue and parking deck
- Residential Floors (2<sup>nd</sup> to 25<sup>th</sup> floor)
  - o 24 floors of residential apartments
  - o 343 residential units
  - o Parking deck access on floors 2-6
- Pool Amenity (partial 7<sup>th</sup> floor)
  - Amenity deck with 2000 sf pool, recreation area and outdoor grilling areas
  - Clubroom and Fitness Center with restrooms
- Sky Lounge Amenity (partial 25<sup>th</sup> floor)
  - o Interior & exterior lounge areas
- Roof Level
  - Mechanical equipment access
  - o Elevator equipment room