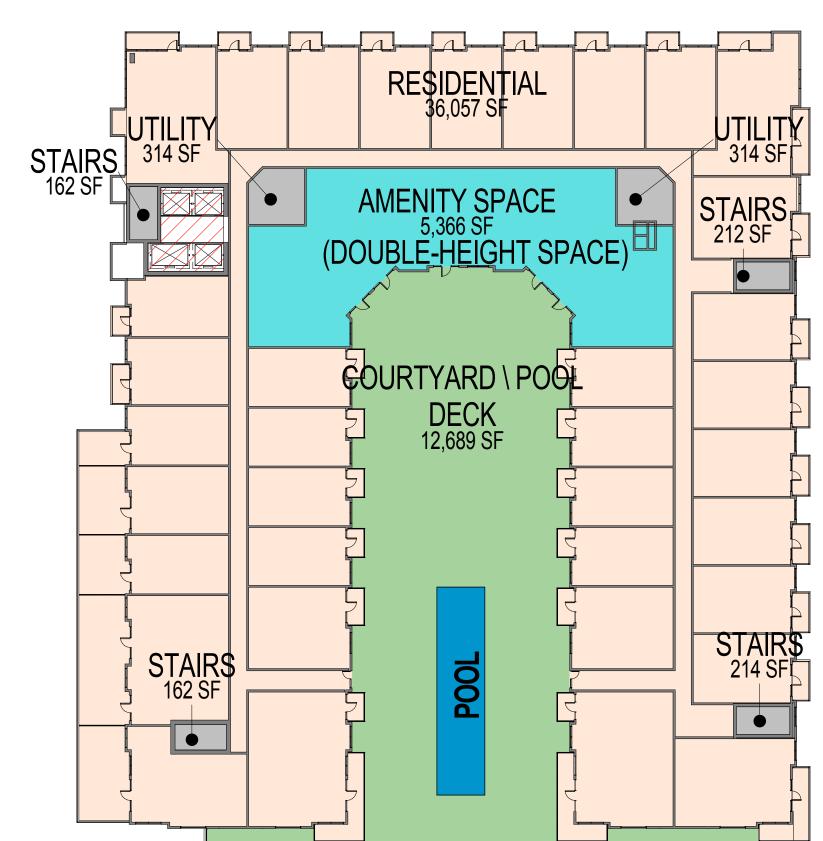

# **LEGEND**

- AMENITY SPACE
- COURTYARD \ **POOL DECK**
- RESIDENTIAL
- STAIRS
- UTILITY

SOUTH TERRACES 115 PERIMETER CENTER PLACE, SUITE 950 ATLANTA, GEORGIA 30346 TELEPHONE: 770 396 7248 FAX: 770 396 2945

WWW.THEPRESTONPARTNERSHIP.COM

PHARR ROAD

SE CORNER OF PHARR ROAD AND NORTH FULTON DRIVE

POLLACK SHORES

5605 GLENRIDGE DRIVE NE SUITE 775 ATLANTA, GA 30342

10.02.2015 135531

**DRC-07** 

LEVELS 07-11-TYPICAL RESIDENTIAL SCALE = 1:30

- Basement Level:
  - o Loading dock with three bays
  - Trash room
  - o Parking for retail staff and shared parking for adjacent office building (shared parking agreement)
  - o All back-of-house service areas (generator room, main electrical room, maintenance, etc.)
- Ground Level:
  - o Approximately 7,740 SF of Retail
  - Leasing Office
  - o 3 Residential liner units
  - o Retail and Residential parking
- Parking Levels (2<sup>nd</sup> through 4<sup>th</sup>)
  - o Parking for residential units
  - o 15 Residential liner units
- Amenity Level (5<sup>th</sup> floor)
  - o Approximately 5,000 SF of double-height amenity space
  - 36 Residential units
  - o Approximately 12,700 SF of open-air courtyard and swimming pool deck
- Residential Levels (6<sup>th</sup> through 11<sup>th</sup>)
  - o 6 Floors of 244 total Residential units
- Roof Level
  - o Mechanical equipment
  - Elevator equipment room
- Variation request
  - o SPI-9 requires a minimum of 546 parking spaces for the proposed uses.
  - A variation request is proposed to reduce the minimum required spaces by 56 to a total of 490. A
    parking study to prove the proposed parking is adequate is in process and will be completed prior
    to the SAP filing.