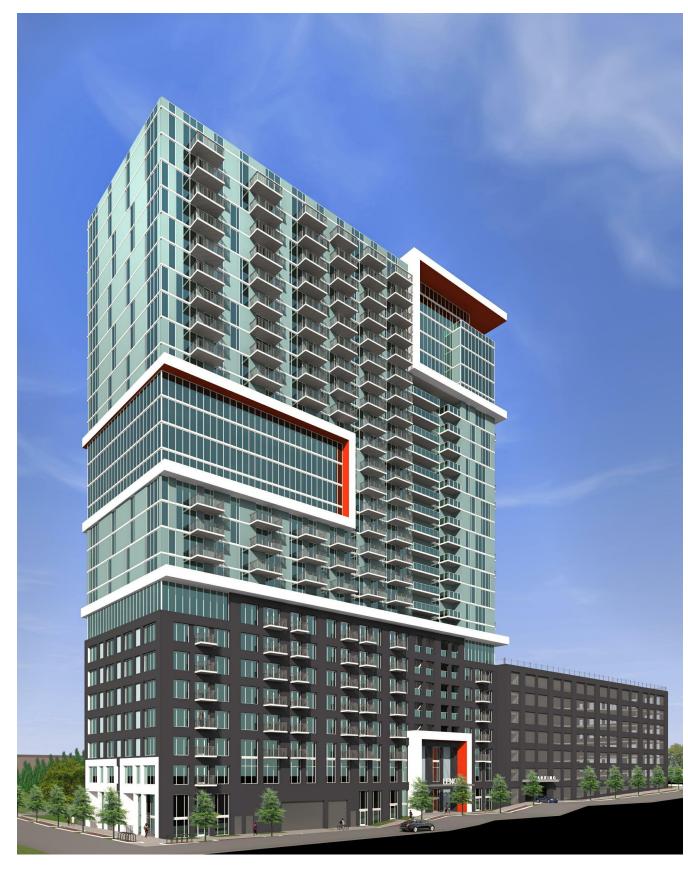

# CRESCENT LENOX

3387 LENOX RD ATLANTA, GA 30326

CRESCENT COMMUNITIES 3340 PEACHTREE RD NE SUITE 1560 ATLANTA, GA 30326

DATE OCTOBER 2, 2015 1560504 MS CHECKED BY SHEET TITLE COLOR

RENDERINGS

11X17

© 2015 The Preston Partnership, LLC

NOT TO SCALE

NORTHEAST PERPSECTIVE

**DRC-14** 

COMMENTS

11X17

SCALE: 1" = 40'-0"

COMMUNITIES 3340 PEACHTREE RD NE

THE PRESTON PARTNERSHIP, LLC

Crescent Lenox – Atlanta, Georgia Project Description TPP Project NO. 1560504 October 2, 2015

The Crescent Lenox project is the new construction of a high-rise residential apartment tower located on Oak Valley Road and Wright Avenue north of Lenox Square mall. The adjacent site will be a future hotel development facing Lenox Road. The 352 unit 25 story project is clad in a glass window wall system and stucco elements. The project includes a formal boulevard entrance from Lenox Road which focuses on a decorative motor court and garden terrace amenity at the Lobby entrance. Additional provisions of the project are outlined below: