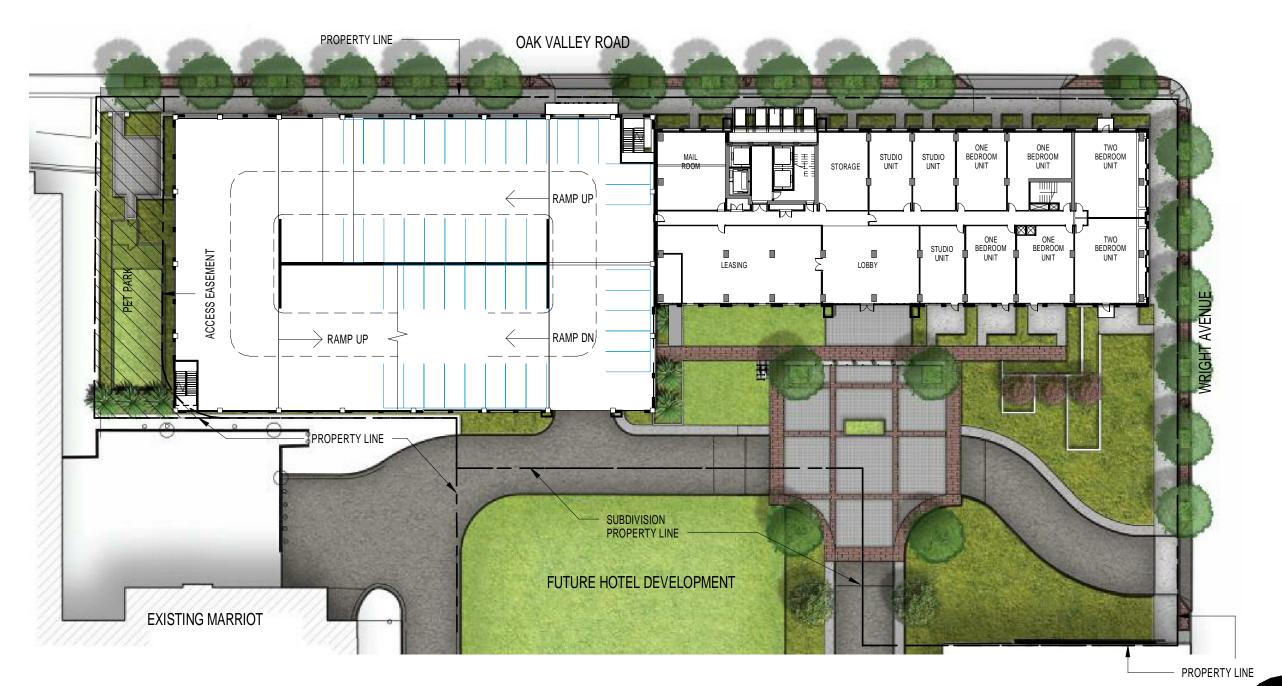

#### CRESCENT LENOX

3387 LENOX RD ATLANTA, GA 30326

**CRESCENT** COMMUNITIES 3340 PEACHTREE RD NE SUITE 1560 ATLANTA, GA 30326

| DATE -      |                 |
|-------------|-----------------|
| DATE        | OCTOBER 2, 2015 |
| JOB NUMBER  | 4500504         |
| DRAWN BY    | 1560504         |
|             | MS              |
| CHECKED BY  |                 |
|             | AN              |
| SHEET TITLE |                 |
|             | GROUND          |

LEVEL PLAN

**DRC-06** 

11X17 © 2015 The Preston Partnership, LLC

**GROUND LEVEL PLAN** 

SCALE: 1" = 40'-0"

SCALE: 1" = 40'-0"

THE PRESTON PARTNERSHIP, LLC
A MULTI-DISCIPLINARY DESIGN FIRM
SOUTH TERRACES
115 PERIMETER CENTER PLACE, SUITE 950
ATLANTA, GEORGIA 30346
TELEPHONE: 770 396 7248
FAX: 770 396 2945

Crescent Lenox – Atlanta, Georgia Project Description TPP Project NO. 1560504 October 2, 2015

The Crescent Lenox project is the new construction of a high-rise residential apartment tower located on Oak Valley Road and Wright Avenue north of Lenox Square mall. The adjacent site will be a future hotel development facing Lenox Road. The 352 unit 25 story project is clad in a glass window wall system and stucco elements. The project includes a formal boulevard entrance from Lenox Road which focuses on a decorative motor court and garden terrace amenity at the Lobby entrance. Additional provisions of the project are outlined below:

- Lower Level (Wright Avenue & Oak Valley Road)
  - o Two walk-up two-story units with sidewalk access along Wright Avenue.
  - o Resident access to Oak Valley Road and Pet Park.
  - o Service areas accessed form Oak Valley Road to include 3 loading bays (2 loading plus trash)
  - Guest access from Parking Deck
  - All back-of-house service areas (generator room, main electrical room, maintenance, etc.)
- Ground Level
  - Building Lobby
  - Residential Leasing Office
  - Residential Mailroom and Parcel storage
  - Residential and Guest access from Parking Deck
  - Access to 9 Residential units
  - Exterior access to:
    - Vehicular drop-off at the decorative motor court (traffic circle)
    - Garden terrace access to landscaped entry boulevard
    - Pedestrian access to Lenox Road, Wright Avenue and parking deck
- Residential Floors (2<sup>nd</sup> to 25<sup>th</sup> floor)
  - o 24 floors of residential apartments
  - o 343 residential units
  - o Parking deck access on floors 2-6
- Pool Amenity (partial 7<sup>th</sup> floor)
  - Amenity deck with 2000 sf pool, recreation area and outdoor grilling areas
  - Clubroom and Fitness Center with restrooms
- Sky Lounge Amenity (partial 25<sup>th</sup> floor)
  - o Interior & exterior lounge areas
- Roof Level
  - Mechanical equipment access
  - o Elevator equipment room