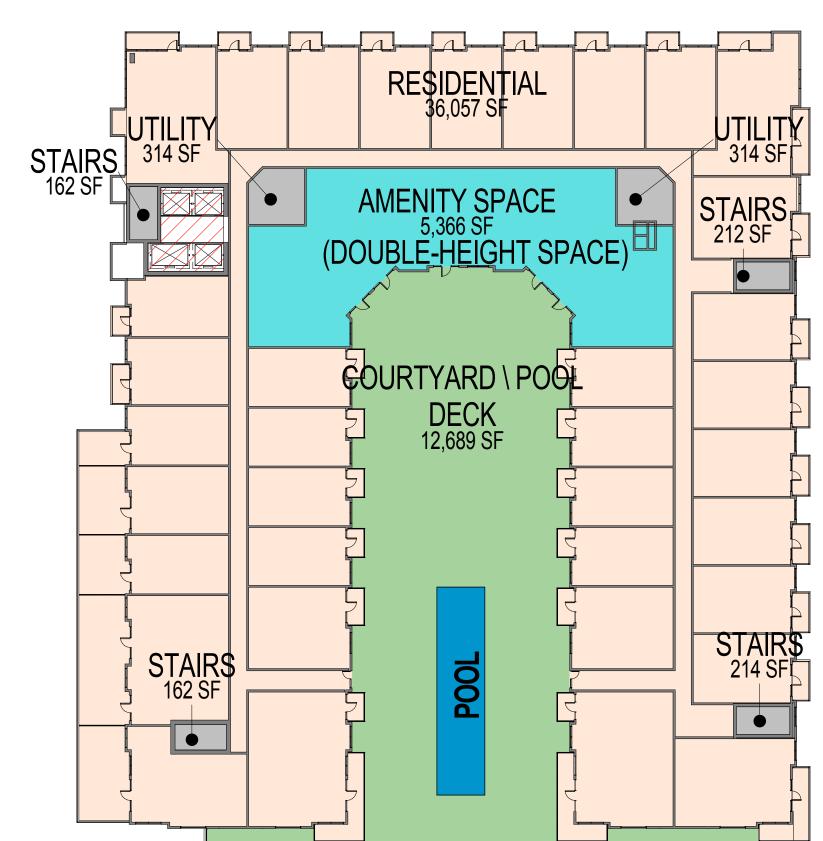

- Basement Level:
  - o Loading dock with three bays
  - Trash room
  - o Parking for retail staff and shared parking for adjacent office building (shared parking agreement)
  - o All back-of-house service areas (generator room, main electrical room, maintenance, etc.)
- Ground Level:
  - o Approximately 7,740 SF of Retail
  - Leasing Office
  - o 3 Residential liner units
  - o Retail and Residential parking
- Parking Levels (2<sup>nd</sup> through 4<sup>th</sup>)
  - o Parking for residential units
  - o 15 Residential liner units
- Amenity Level (5<sup>th</sup> floor)
  - o Approximately 5,000 SF of double-height amenity space
  - 36 Residential units
  - o Approximately 12,700 SF of open-air courtyard and swimming pool deck
- Residential Levels (6<sup>th</sup> through 11<sup>th</sup>)
  - o 6 Floors of 244 total Residential units
- Roof Level
  - o Mechanical equipment
  - Elevator equipment room
- Variation request
  - o SPI-9 requires a minimum of 546 parking spaces for the proposed uses.
  - A variation request is proposed to reduce the minimum required spaces by 56 to a total of 490. A
    parking study to prove the proposed parking is adequate is in process and will be completed prior
    to the SAP filing.

# **LEGEND**

- AMENITY SPACE
- COURTYARD \ **POOL DECK**
- RESIDENTIAL
- STAIRS
- UTILITY

SOUTH TERRACES 115 PERIMETER CENTER PLACE, SUITE 950 ATLANTA, GEORGIA 30346 TELEPHONE: 770 396 7248 FAX: 770 396 2945

WWW.THEPRESTONPARTNERSHIP.COM

PHARR ROAD

SE CORNER OF PHARR ROAD AND NORTH FULTON DRIVE

POLLACK SHORES

5605 GLENRIDGE DRIVE NE SUITE 775 ATLANTA, GA 30342

10.02.2015 135531

**DRC-07** 

LEVELS 07-11-TYPICAL RESIDENTIAL SCALE = 1:30

LEVEL 05 - AMENITY COURTYARD/ POOL DECK SCALE = 1:30

NORTH ELEVATION
(PHARR ROAD)