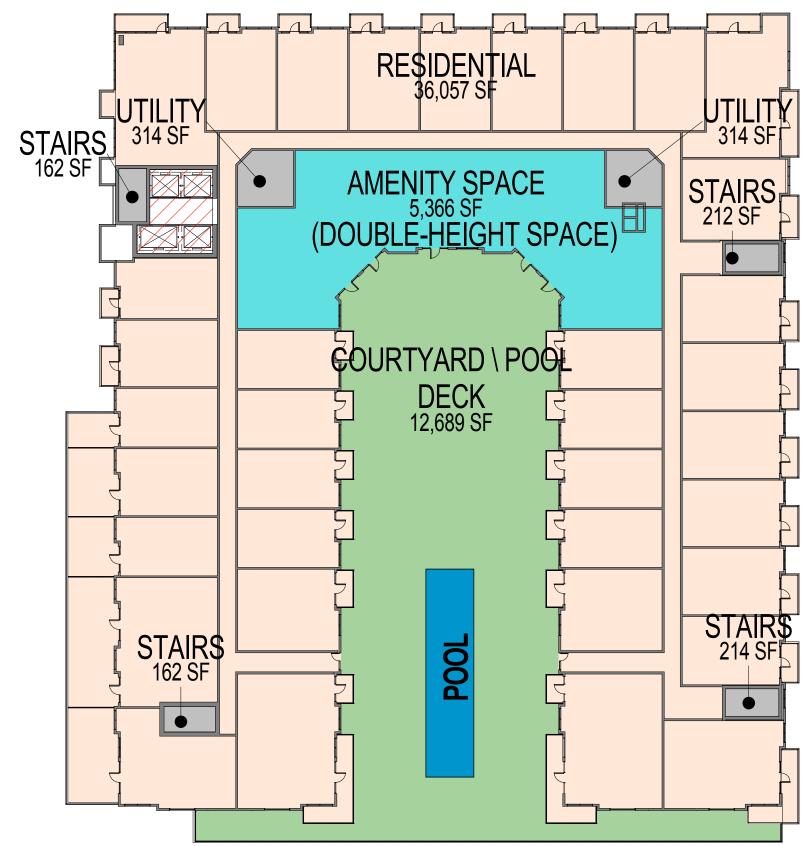

- Basement Level:
  - o Loading dock with three bays
  - Trash room
  - o Parking for retail staff and shared parking for adjacent office building (shared parking agreement)
  - o All back-of-house service areas (generator room, main electrical room, maintenance, etc.)
- Ground Level:
  - o Approximately 7,740 SF of Retail
  - Leasing Office
  - o 3 Residential liner units
  - o Retail and Residential parking
- Parking Levels (2<sup>nd</sup> through 4<sup>th</sup>)
  - o Parking for residential units
  - o 15 Residential liner units
- Amenity Level (5<sup>th</sup> floor)
  - o Approximately 5,000 SF of double-height amenity space
  - 36 Residential units
  - o Approximately 12,700 SF of open-air courtyard and swimming pool deck
- Residential Levels (6<sup>th</sup> through 11<sup>th</sup>)
  - o 6 Floors of 244 total Residential units
- Roof Level
  - o Mechanical equipment
  - Elevator equipment room
- Variation request
  - o SPI-9 requires a minimum of 546 parking spaces for the proposed uses.
  - A variation request is proposed to reduce the minimum required spaces by 56 to a total of 490. A
    parking study to prove the proposed parking is adequate is in process and will be completed prior
    to the SAP filing.

# **LEGEND**

- AMENITY SPACE
- COURTYARD \ **POOL DECK**
- RESIDENTIAL
- STAIRS
- UTILITY

SOUTH TERRACES 115 PERIMETER CENTER PLACE, SUITE 950 ATLANTA, GEORGIA 30346 TELEPHONE: 770 396 7248 FAX: 770 396 2945

WWW.THEPRESTONPARTNERSHIP.COM

PHARR ROAD

SE CORNER OF PHARR ROAD AND NORTH FULTON DRIVE

POLLACK SHORES

5605 GLENRIDGE DRIVE NE SUITE 775 ATLANTA, GA 30342

10.02.2015 135531

**DRC-07** 

LEVELS 07-11-TYPICAL RESIDENTIAL SCALE = 1:30

LEVEL 05 - AMENITY COURTYARD/ POOL DECK SCALE = 1:30

NORTH ELEVATION
(PHARR ROAD)