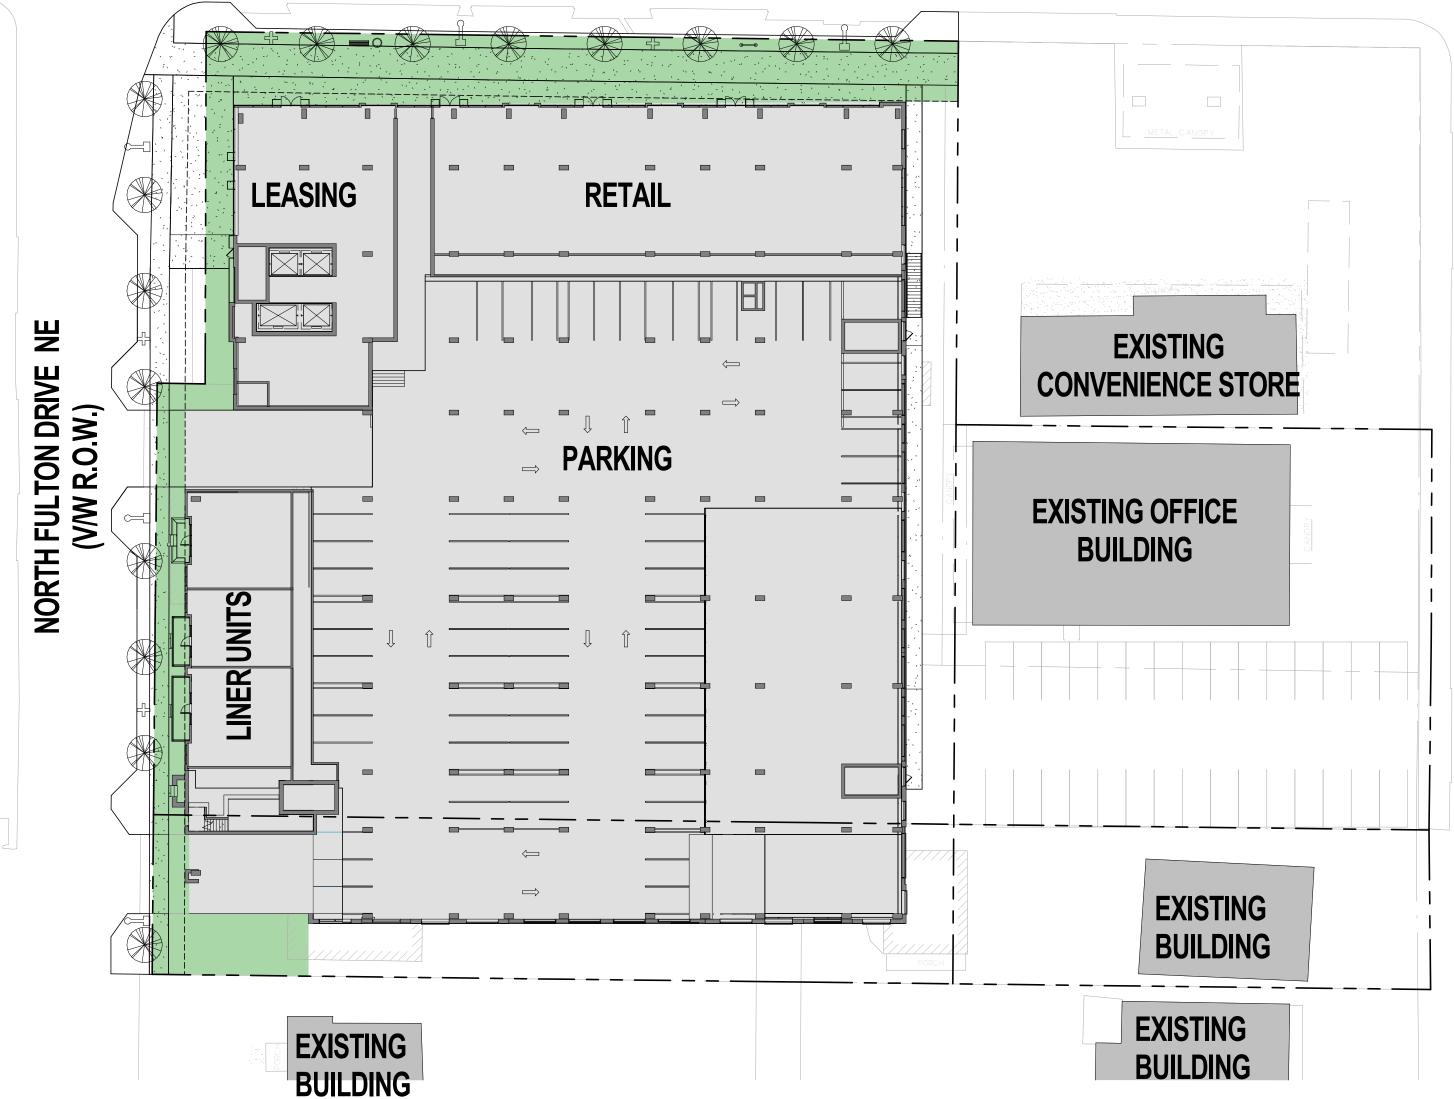

#### **Pharr Road**

Project Description TPP Project Number 1355311 October 2, 2015

Pharr Road is a mixed use development proposed by Pollack Shores Real Estate Group on several tracts at the southeast corner of Pharr Road and North Fulton Drive in SPI-9. The project consists of 7 stories of approximately 298 residential units over 5 stories of structured parking, including both liner units along North Fulton Drive and leasing and retail space along Pharr Road.

The project will be clad in a mixture of brick, glass, metal panel, wood slats, and stucco. The top level of the structured parking serves as an open air courtyard and will contain a swimming pool. Additional provisions of the project are outlined below:

- Basement Level:
  - o Loading dock with three bays
  - Trash room
  - o Parking for retail staff and shared parking for adjacent office building (shared parking agreement)
  - o All back-of-house service areas (generator room, main electrical room, maintenance, etc.)
- Ground Level:
  - o Approximately 7,740 SF of Retail
  - Leasing Office
  - o 3 Residential liner units
  - o Retail and Residential parking
- Parking Levels (2<sup>nd</sup> through 4<sup>th</sup>)
  - o Parking for residential units
  - o 15 Residential liner units
- Amenity Level (5<sup>th</sup> floor)
  - o Approximately 5,000 SF of double-height amenity space
  - 36 Residential units
  - o Approximately 12,700 SF of open-air courtyard and swimming pool deck
- Residential Levels (6<sup>th</sup> through 11<sup>th</sup>)
  - o 6 Floors of 244 total Residential units
- Roof Level
  - o Mechanical equipment
  - Elevator equipment room
- Variation request
  - o SPI-9 requires a minimum of 546 parking spaces for the proposed uses.
  - A variation request is proposed to reduce the minimum required spaces by 56 to a total of 490. A
    parking study to prove the proposed parking is adequate is in process and will be completed prior
    to the SAP filing.