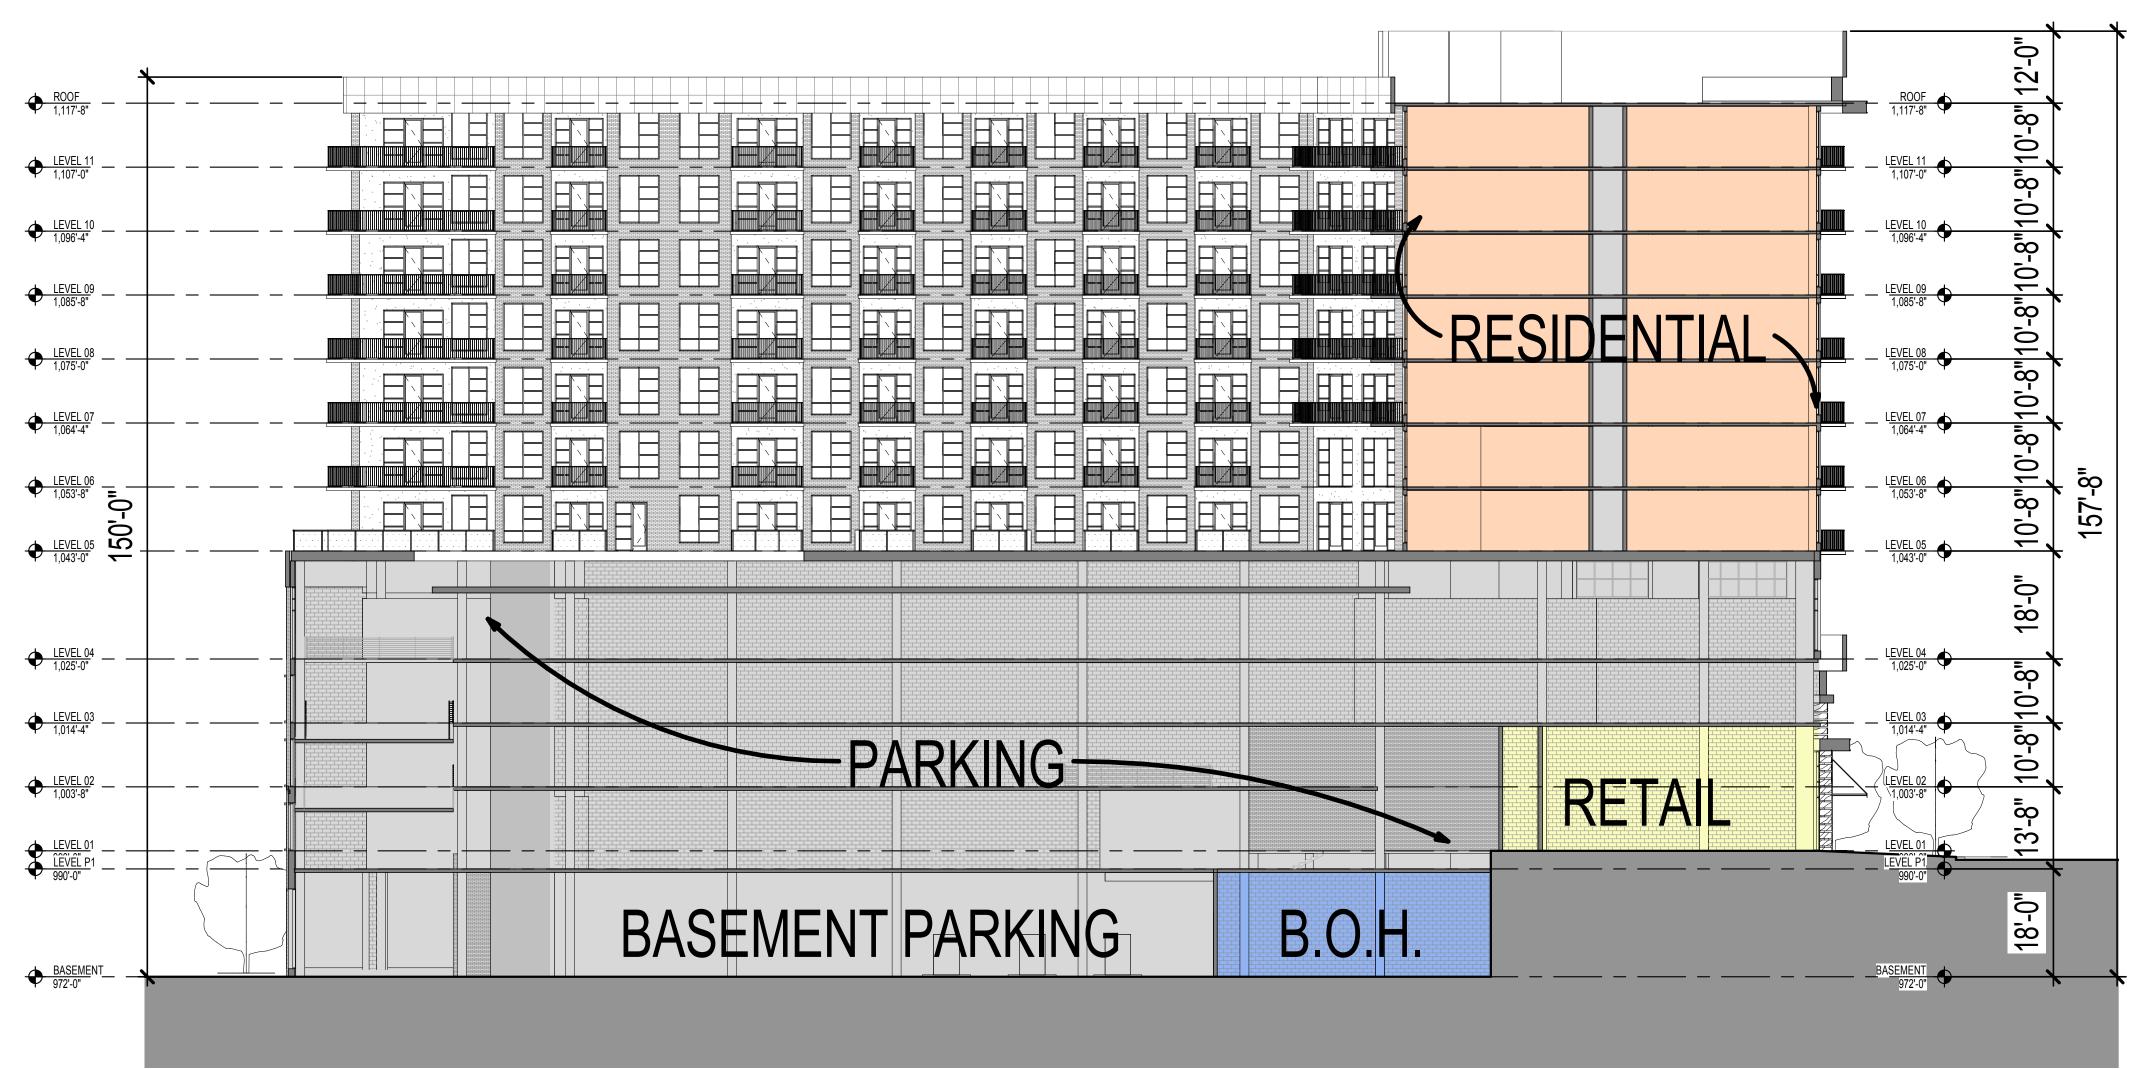

POLLACK SHORES

5605 GLENRIDGE DRIVE NE SUITE 775 ATLANTA, GA 30342

10.02.2015 1355311 Author Checker RENDERINGS

DRC-13

PHARR ROAD

**BUILDING SECTION NORTH - SOUTH** 

SCALE: 1/16"= 1'-0"

THE PRESTON PARTNERSHIP, LLC A MULTI-DISCIPLINARY DESIGN FIRM

SOUTH TERRACES 115 PERIMETER CENTER PLACE, SUITE 950 ATLANTA, GEORGIA 30346 TELEPHONE: 770 396 7248 FAX: 770 396 2945

WWW.THEPRESTONPARTNERSHIP.COM

PHARR ROAD

SE CORNER OF PHARR ROAD AND NORTH FULTON DRIVE

POLLACK SHORES

5605 GLENRIDGE DRIVE NE SUITE 775 ATLANTA, GA 30342

10.02.2015 1355311

**BUILDING SECTION N-S** 

**DRC-14** 

NORTH FULTON DRIVE

THE PRESTON PARTNERSHIP, LLC A MULTI-DISCIPLINARY DESIGN FIRM

SOUTH TERRACES
115 PERIMETER CENTER PLACE, SUITE 950
ATLANTA, GEORGIA 30346
TELEPHONE: 770 396 7248
FAX: 770 396 2945