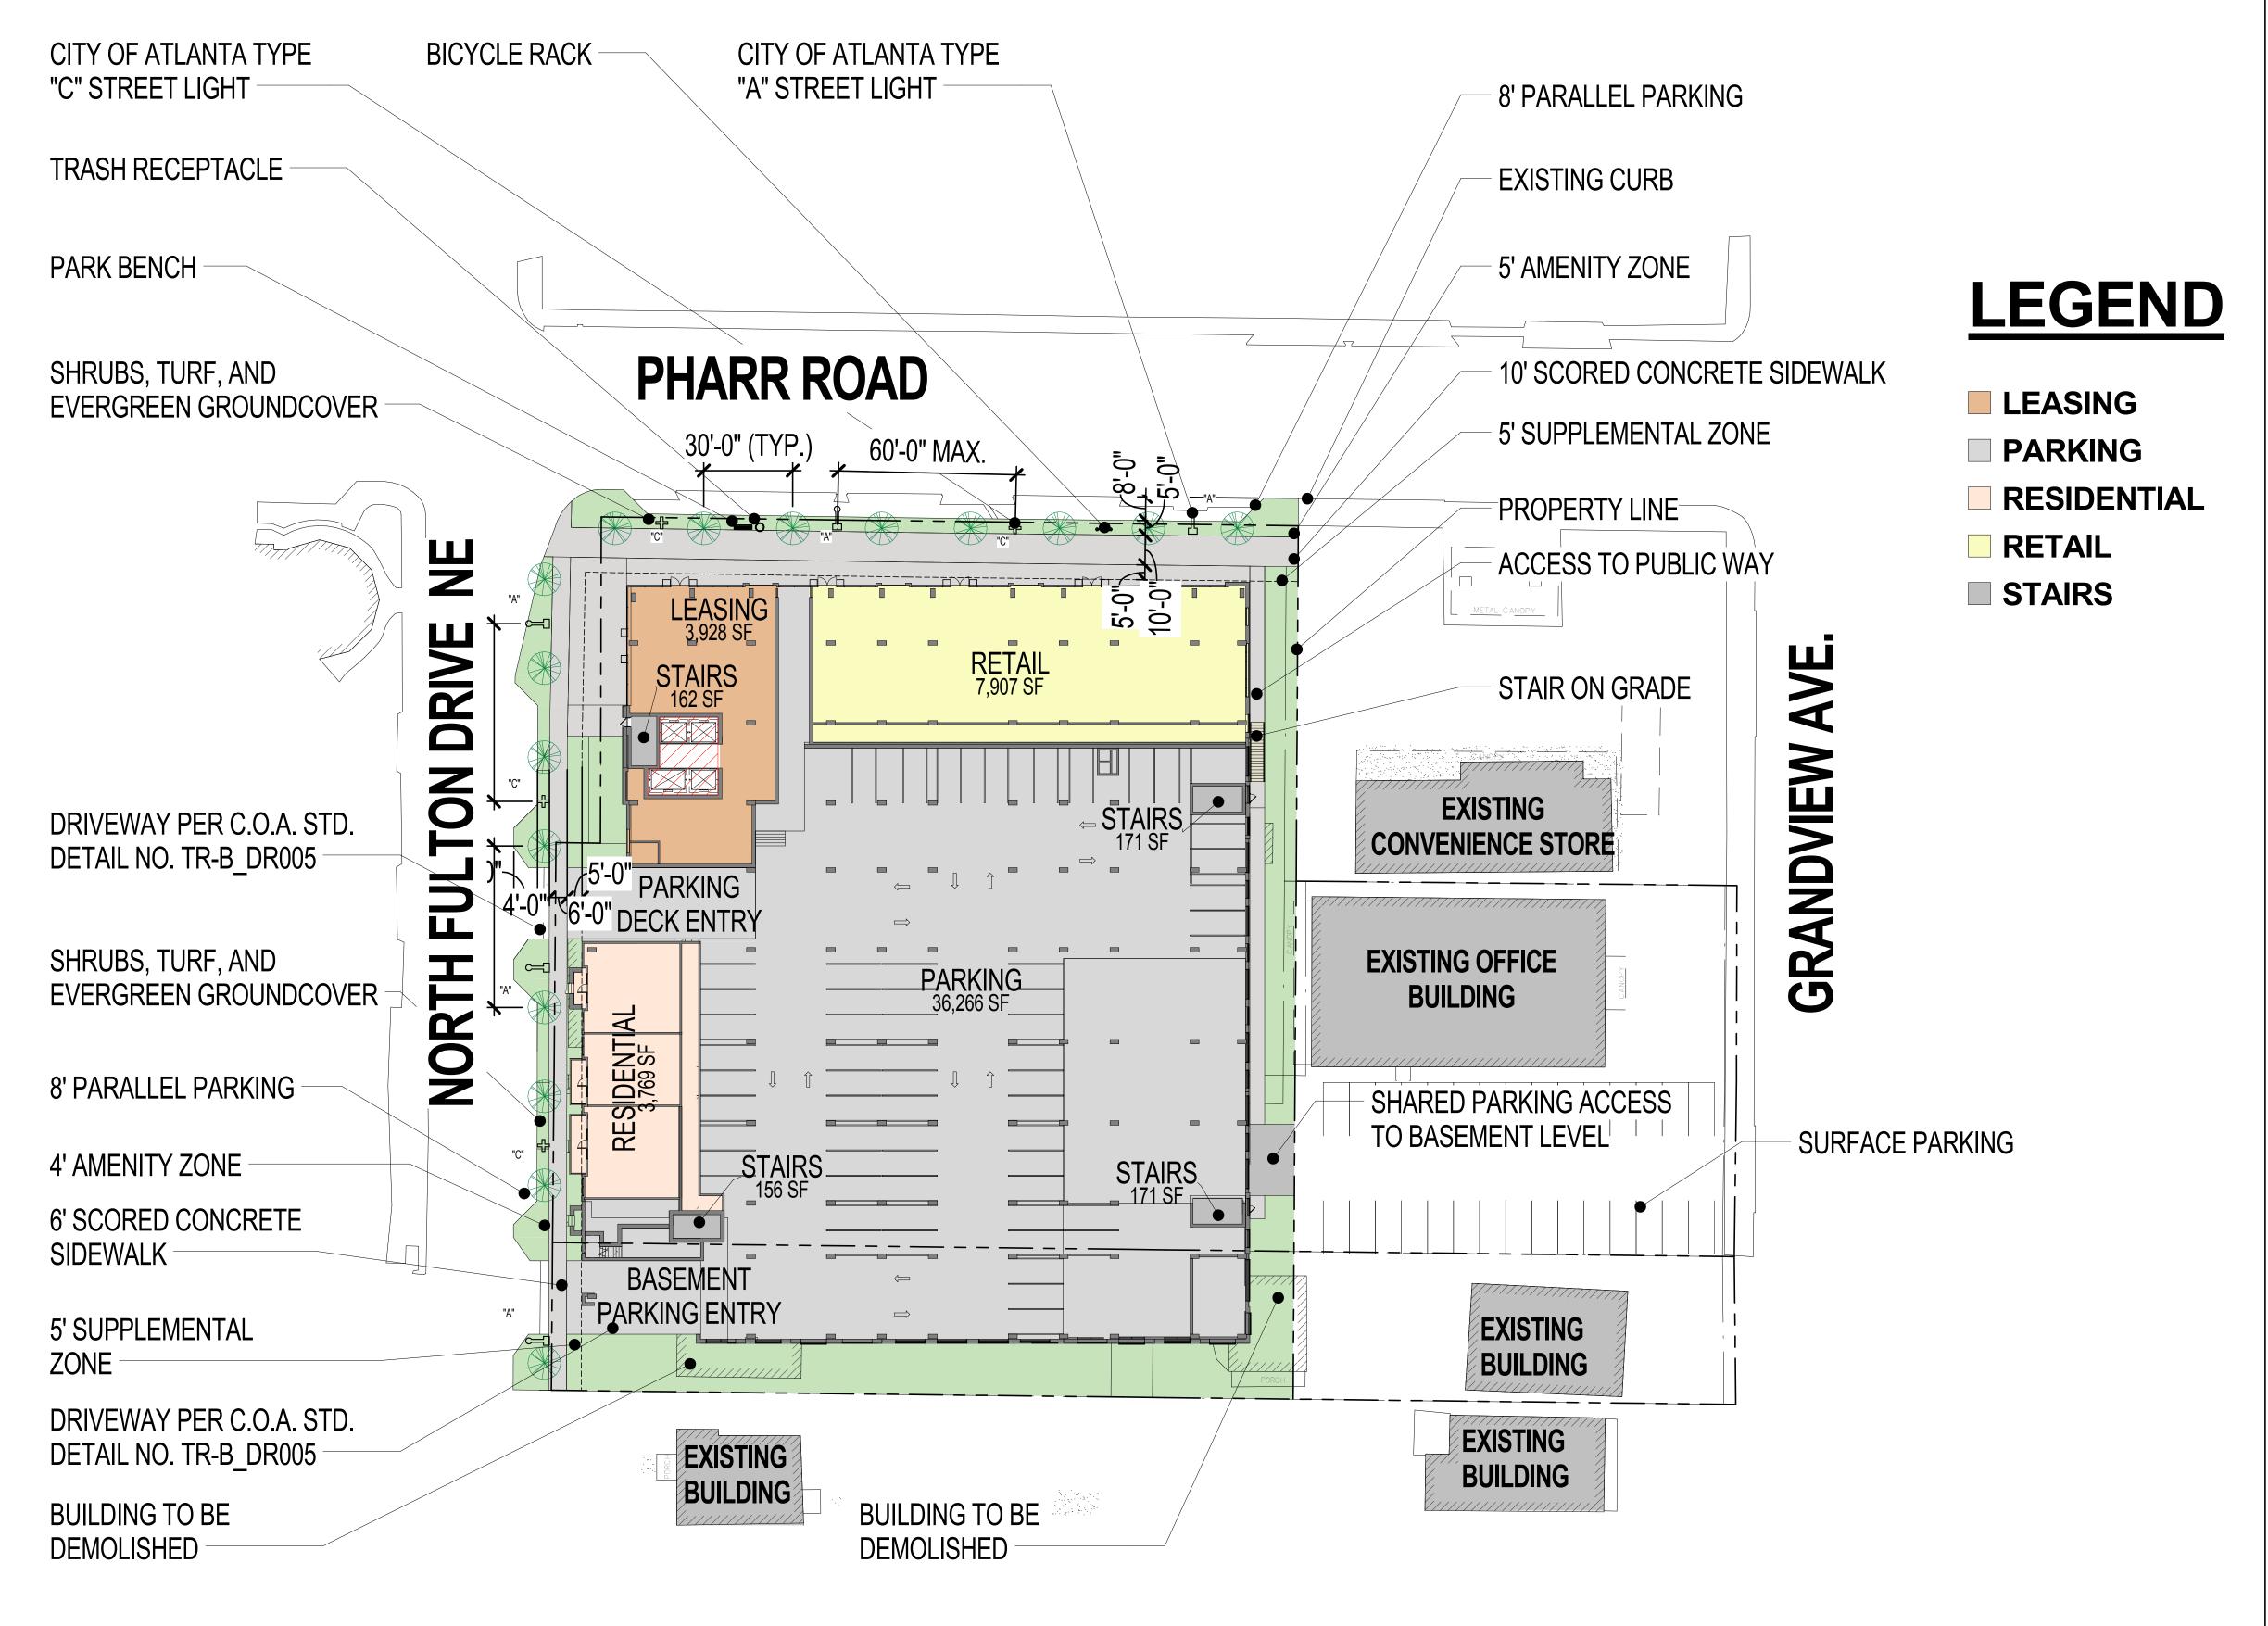

### PHARR ROAD (70' R.O.W.) **LEASING RETAIL** 뮏 **EXISTING** TON DRIVE **CONVENIENCE STORE** RAMP UP TO **PARKING** PARKING GARAGE NORTH FUL **EXISTING OFFICE BUILDING** UNITS - NORTHERN TRACTS (2.696 FAR) - SOUTHERN TRACTS (0.848 FAR) RAMP DOWN TO BASEMENT **EXISTING** LEVEL BUILDING **EXISTING EXISTING** BUILDING BUILDING

### SITE DATA

NET LOT AREA NORTHERN TRACTS: 59,975 SF NET LOT AREA SOUTHERN TRACTS: 12,480 SF

GROSS LOT AREA NORTHERN TRACTS: 76,923 SF GROSS LOT AREA SOUTHERN TRACTS: 13,730 SF

### ALLOWABLE FAR (WITH BONUSES: 0.5 FOR MIXED USE, 0.5 FOR EARTHCRAFT, 0.5 FOR SHARED PARKING)

| TRACTS   | FAR   | GLA (sf) | FAR INCREASE | AREA ALLOWED (sf) | AREA PROPOSED (sf) |
|----------|-------|----------|--------------|-------------------|--------------------|
| NORTHERN | 2.696 | 76,923   | 1.5          | 322,769           | 296,338            |
|          |       |          |              |                   |                    |
| SOUTHERN | 0.848 | 13,730   | 1.5          | 32,238            | 30,608             |
| TOTAL    |       | 00.050   |              | 055.007           | 200.040            |
| TOTAL    |       | 90,653   |              | 355,007           | 326,946            |