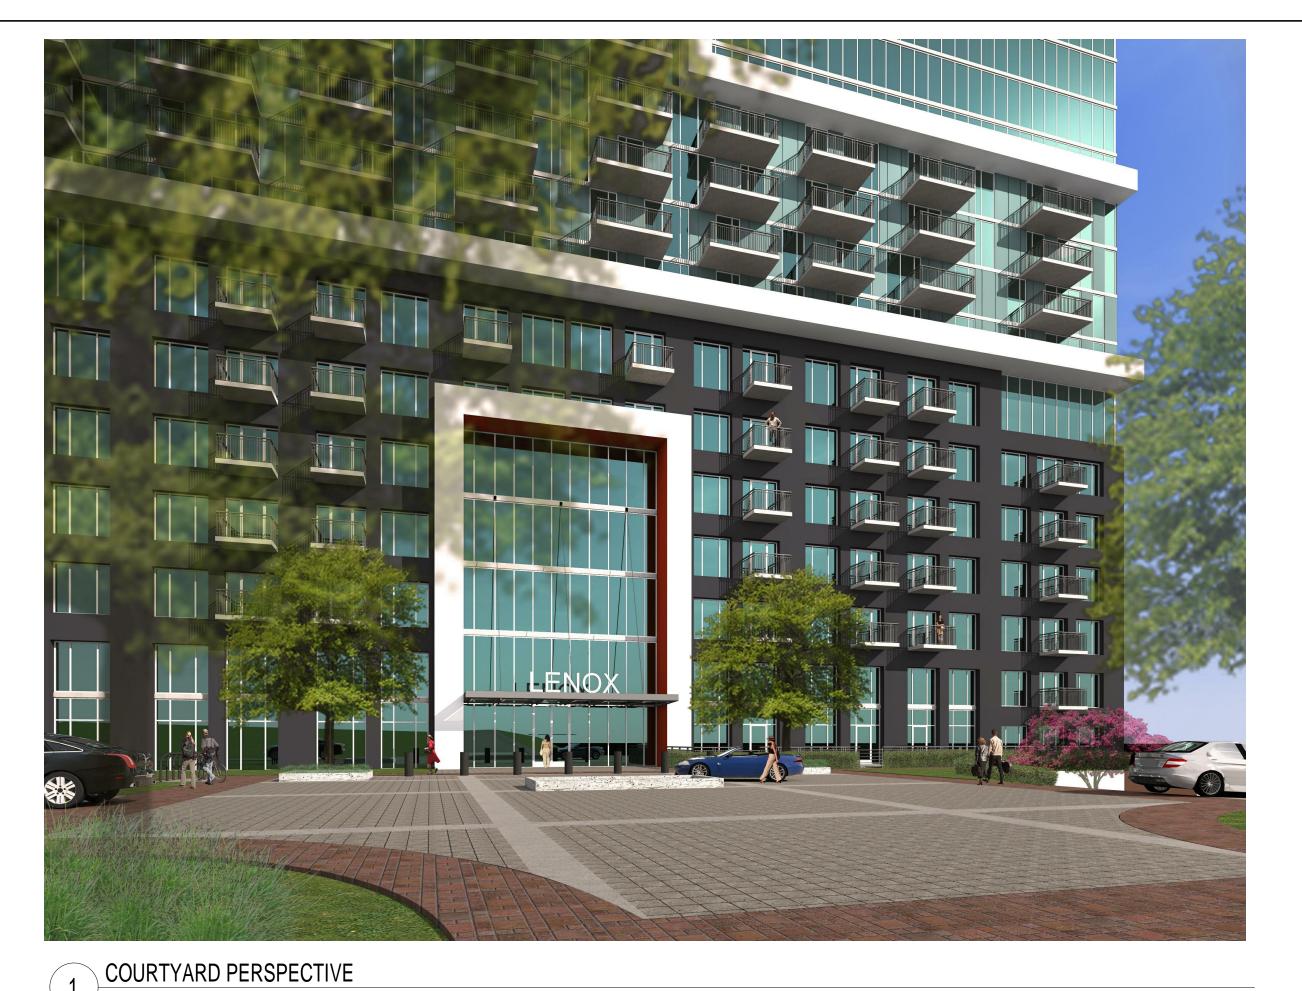

Crescent Lenox – Atlanta, Georgia Project Description TPP Project NO. 1560504 October 2, 2015

The Crescent Lenox project is the new construction of a high-rise residential apartment tower located on Oak Valley Road and Wright Avenue north of Lenox Square mall. The adjacent site will be a future hotel development facing Lenox Road. The 352 unit 25 story project is clad in a glass window wall system and stucco elements. The project includes a formal boulevard entrance from Lenox Road which focuses on a decorative motor court and garden terrace amenity at the Lobby entrance. Additional provisions of the project are outlined below:

- Lower Level (Wright Avenue & Oak Valley Road)
  - o Two walk-up two-story units with sidewalk access along Wright Avenue.
  - o Resident access to Oak Valley Road and Pet Park.
  - o Service areas accessed form Oak Valley Road to include 3 loading bays (2 loading plus trash)
  - Guest access from Parking Deck
  - All back-of-house service areas (generator room, main electrical room, maintenance, etc.)
- Ground Level
  - Building Lobby
  - Residential Leasing Office
  - Residential Mailroom and Parcel storage
  - Residential and Guest access from Parking Deck
  - Access to 9 Residential units
  - Exterior access to:
    - Vehicular drop-off at the decorative motor court (traffic circle)
    - Garden terrace access to landscaped entry boulevard
    - Pedestrian access to Lenox Road, Wright Avenue and parking deck
- Residential Floors (2<sup>nd</sup> to 25<sup>th</sup> floor)
  - o 24 floors of residential apartments
  - o 343 residential units
  - o Parking deck access on floors 2-6
- Pool Amenity (partial 7<sup>th</sup> floor)
  - Amenity deck with 2000 sf pool, recreation area and outdoor grilling areas
  - Clubroom and Fitness Center with restrooms
- Sky Lounge Amenity (partial 25<sup>th</sup> floor)
  - o Interior & exterior lounge areas
- Roof Level
  - Mechanical equipment access
  - o Elevator equipment room