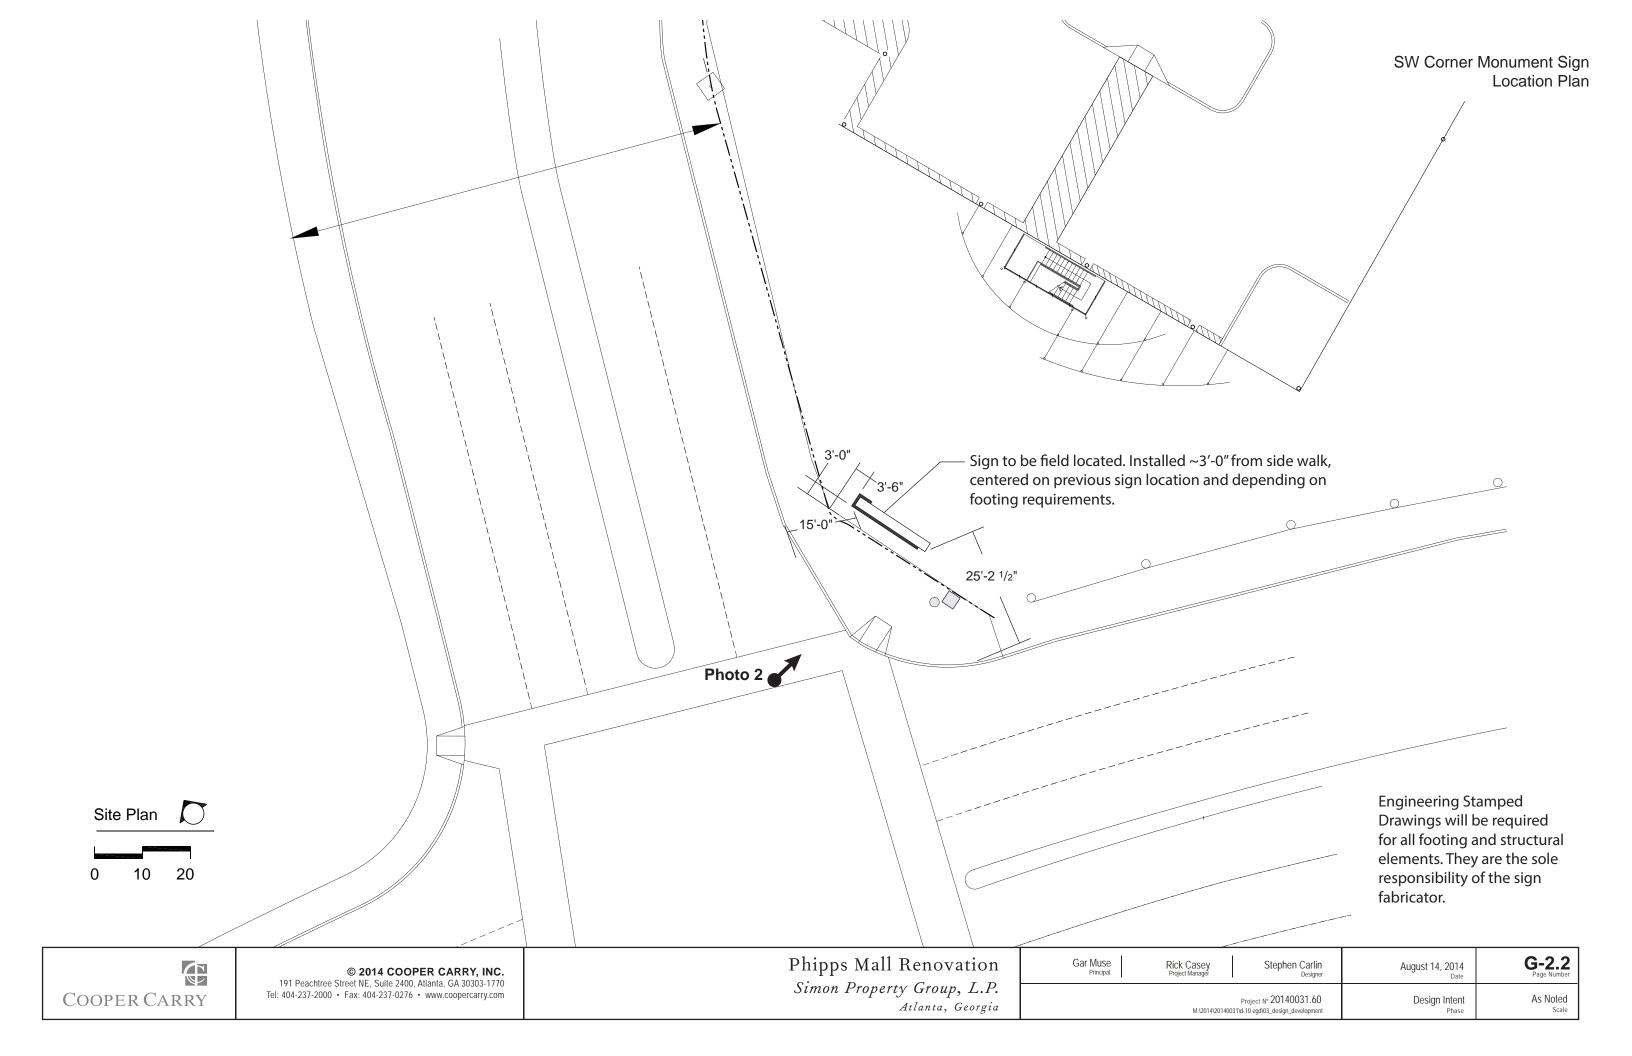

COOPER CARRY

Simon Property Group, L.P.

Atlanta, Georgia

3'-0"

Plan View

191 Peachtree Street NE, Suite 2400, Atlanta, GA 30303-1770
Tel: 404-237-2000 • Fax: 404-237-0276 • www.coopercarry.com

Phipps Mall Renovation Simon Property Group, L.P. Atlanta, Georgia

Stephen Carlin Designer Project N° 20140031.60 M:\2014\20140031\d-10 egd\03\_design\_development

August 14, 2014 Date Design Intent Phase

fabricator.

**Engineering Stamped** Drawings will be required for all footing and structural elements. They are the sole

responsibility of the sign

1" = 20'-0" Scale

G-1.2
Page Number

Photo 1: View from Crosswalk, Corner of Phipps Blvd. & Lenox Rd.+

View Looking Northeast (from intersection)

Total Area: 168 SF

COOPER CARRY

© 2014 COOPER CARRY, INC.
191 Peachtree Street NE, Suite 2400, Atlanta, GA 30303-1770
Tel: 404-237-2000 • Fax: 404-237-0276 • www.coopercarry.com