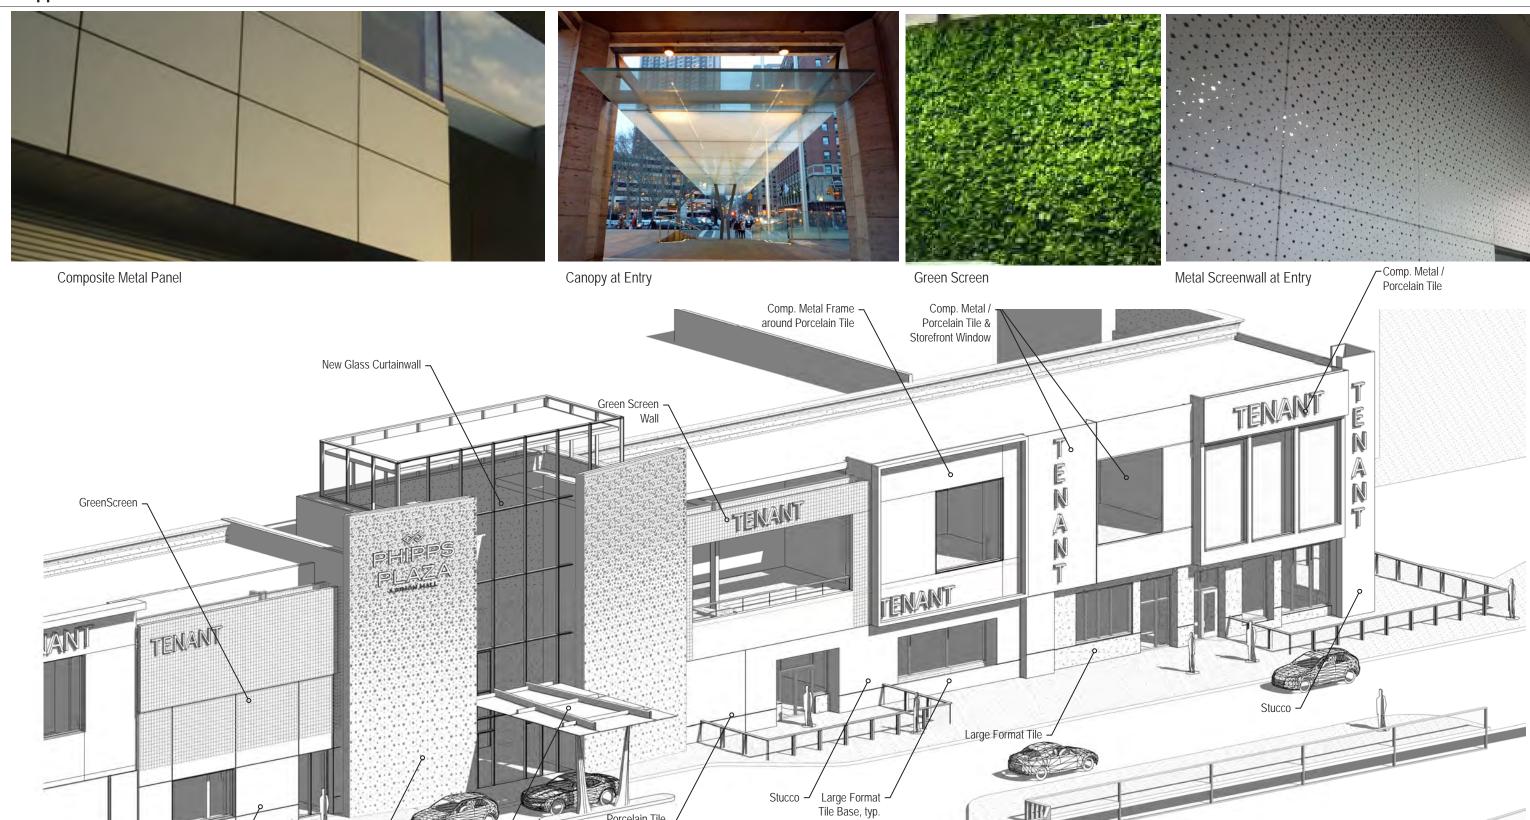

Peachtree Road Elevation

Porcelain Tile \_

New Glass Canopy

Peachtree Facade Elevations

## **Project Summary**

The project includes re-facing the Peachtree Road Facade from roughly the Tavern at Phipps on the south to the northern edge of the Peachtree Facade. The project is located at 3500 Peachtree Road, Atlanta, Georgia.

The renovation includes:

- · New tenant facades along Peachtree Road
- · New iconic entry and valet drop-off
- · Enclosing the existing roof into GLA
- · Structural design to support the facade
- Sidewalk upgrades above the parking deck
- · Landscape design and modifications
- · Lighting design and upgrades at entry and new pole lights

The proposed design utilizes much of the existing infrastructure and parking; and will enhance both the pedestrian and vehicular experience along Peachtree Road.

Sincerely,

Shelby Morris, AIA, LEED AP shelbymorris@beckgroup.com