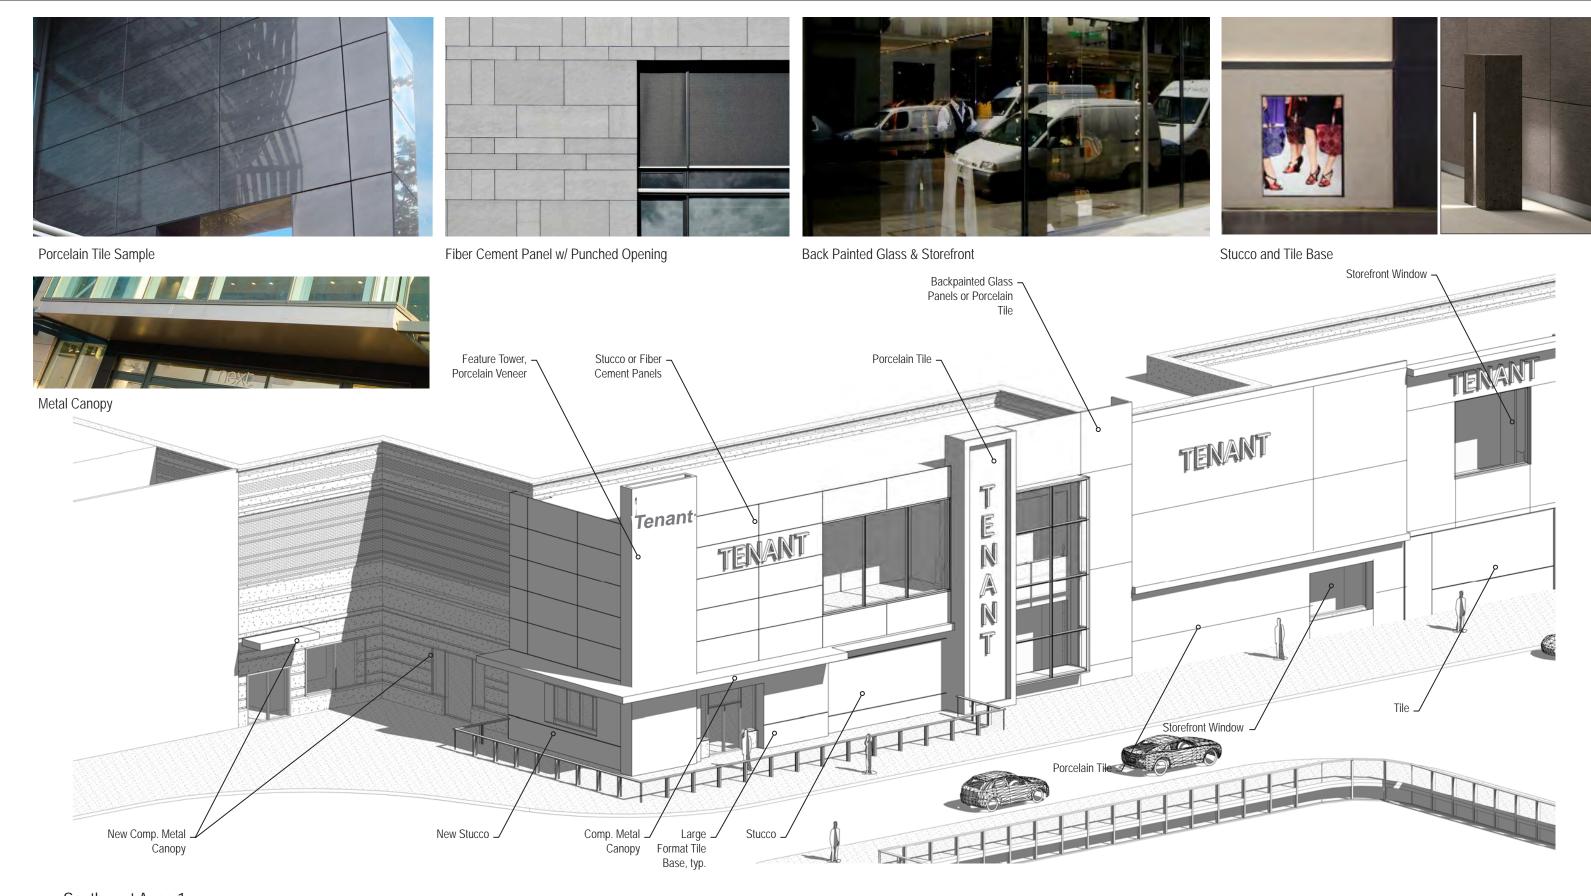

Peachtree Road Elevation

Porcelain Tile \_

New Glass Canopy

Peachtree Facade Elevations

## **Project Summary**

The project includes re-facing the Peachtree Road Facade from roughly the Tavern at Phipps on the south to the northern edge of the Peachtree Facade. The project is located at 3500 Peachtree Road, Atlanta, Georgia.

The renovation includes:

- · New tenant facades along Peachtree Road
- · New iconic entry and valet drop-off
- · Enclosing the existing roof into GLA
- · Structural design to support the facade
- Sidewalk upgrades above the parking deck
- · Landscape design and modifications
- · Lighting design and upgrades at entry and new pole lights

The proposed design utilizes much of the existing infrastructure and parking; and will enhance both the pedestrian and vehicular experience along Peachtree Road.

Sincerely,

Shelby Morris, AIA, LEED AP shelbymorris@beckgroup.com