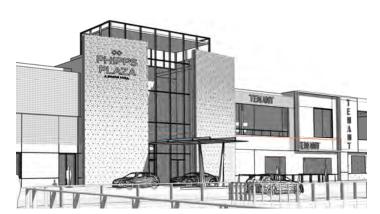

## **Phipps Plaza Renovation**

Design Review Commission Package Facade Renovation 08.06.2014

**Phipps Plaza** 

Site Survey

Existing Photos

Existing Photos

Phipps Plaza - Proposed Elevation Facade Renovation

Peachtree Road Elevation

Porcelain Tile \_

New Glass Canopy

Peachtree Facade Elevations

## **Project Summary**

The project includes re-facing the Peachtree Road Facade from roughly the Tavern at Phipps on the south to the northern edge of the Peachtree Facade. The project is located at 3500 Peachtree Road, Atlanta, Georgia.