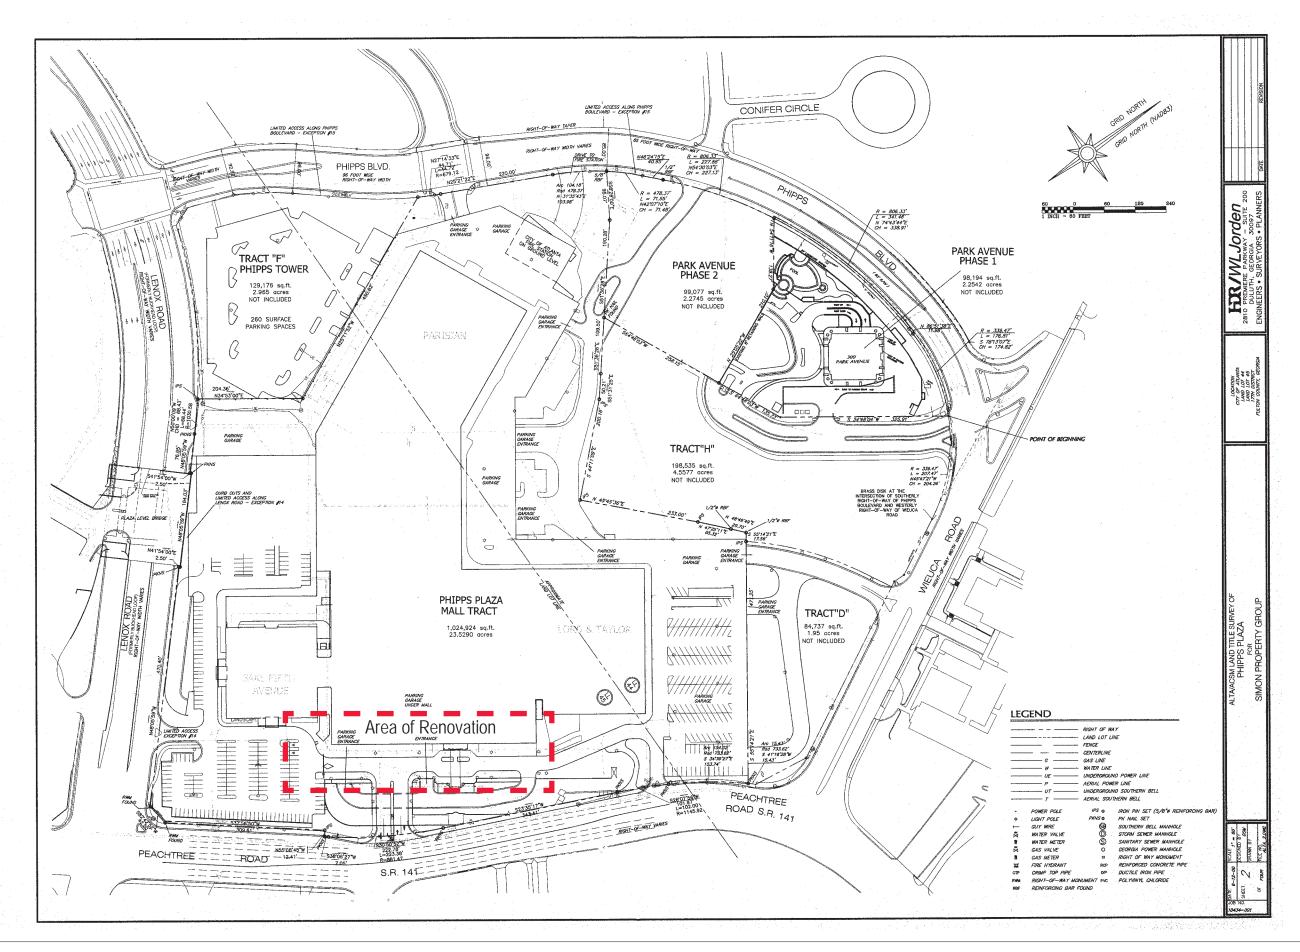

## **Phipps Plaza Renovation**

Design Review Commission Package Facade Renovation 08.06.2014

**Phipps Plaza** 

Site Survey

Existing Photos

Existing Photos

Phipps Plaza - Proposed Elevation Facade Renovation

## **Project Summary**

The project includes re-facing the Peachtree Road Facade from roughly the Tavern at Phipps on the south to the northern edge of the Peachtree Facade. The project is located at 3500 Peachtree Road, Atlanta, Georgia.