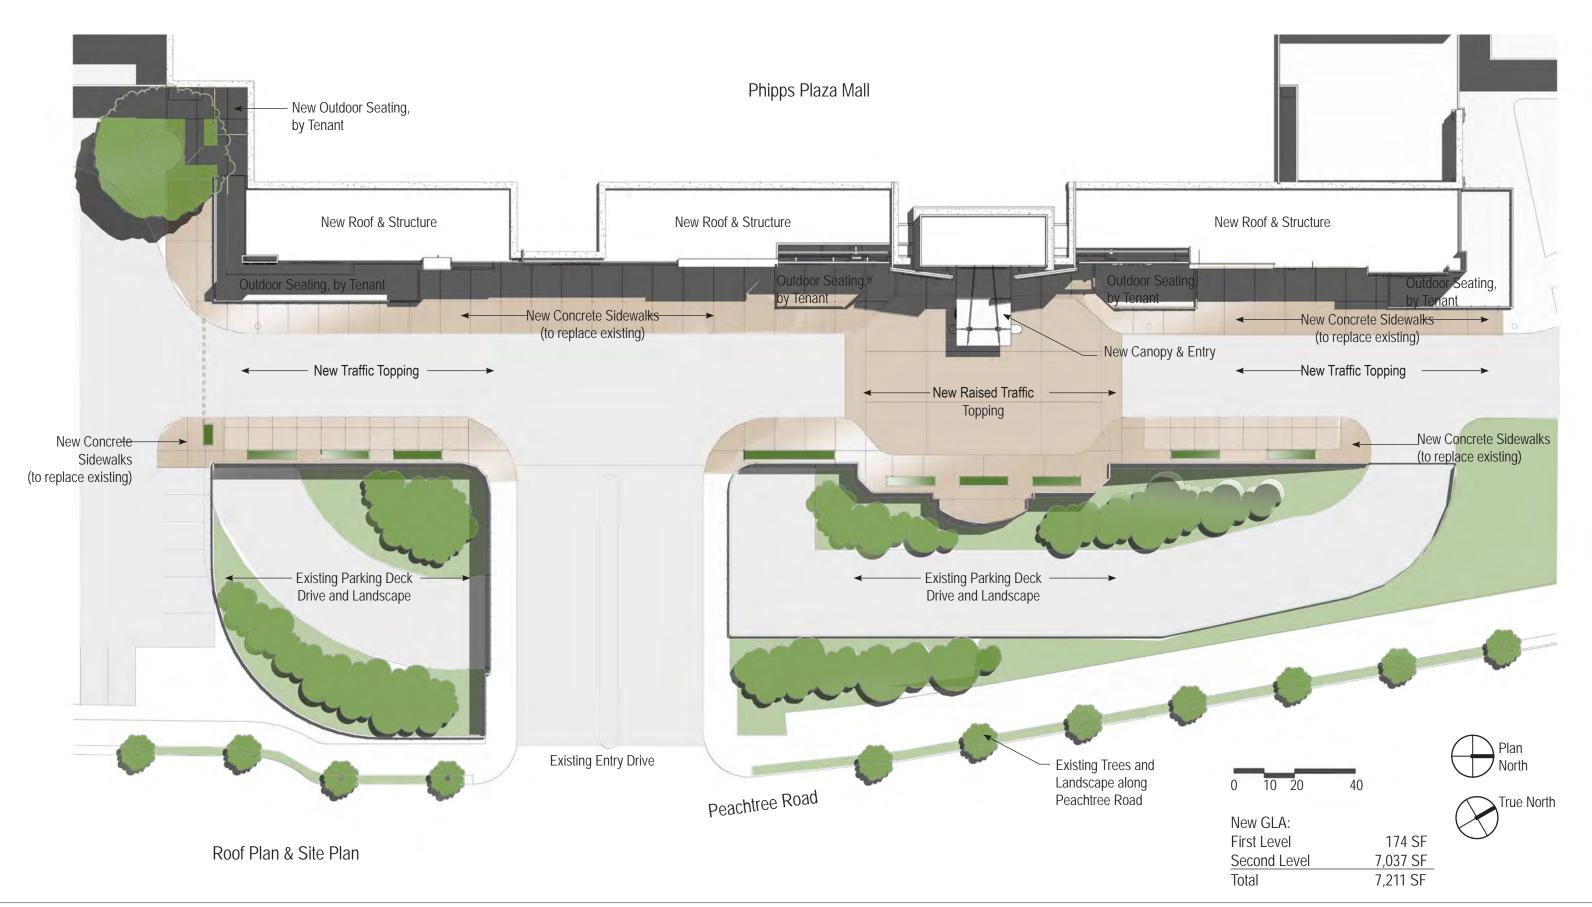

## **Project Summary**

The project includes re-facing the Peachtree Road Facade from roughly the Tavern at Phipps on the south to the northern edge of the Peachtree Facade. The project is located at 3500 Peachtree Road, Atlanta, Georgia.

The renovation includes:

- · New tenant facades along Peachtree Road
- · New iconic entry and valet drop-off
- · Enclosing the existing roof into GLA
- · Structural design to support the facade
- Sidewalk upgrades above the parking deck
- · Landscape design and modifications
- · Lighting design and upgrades at entry and new pole lights

The proposed design utilizes much of the existing infrastructure and parking; and will enhance both the pedestrian and vehicular experience along Peachtree Road.

Sincerely,

Shelby Morris, AIA, LEED AP shelbymorris@beckgroup.com