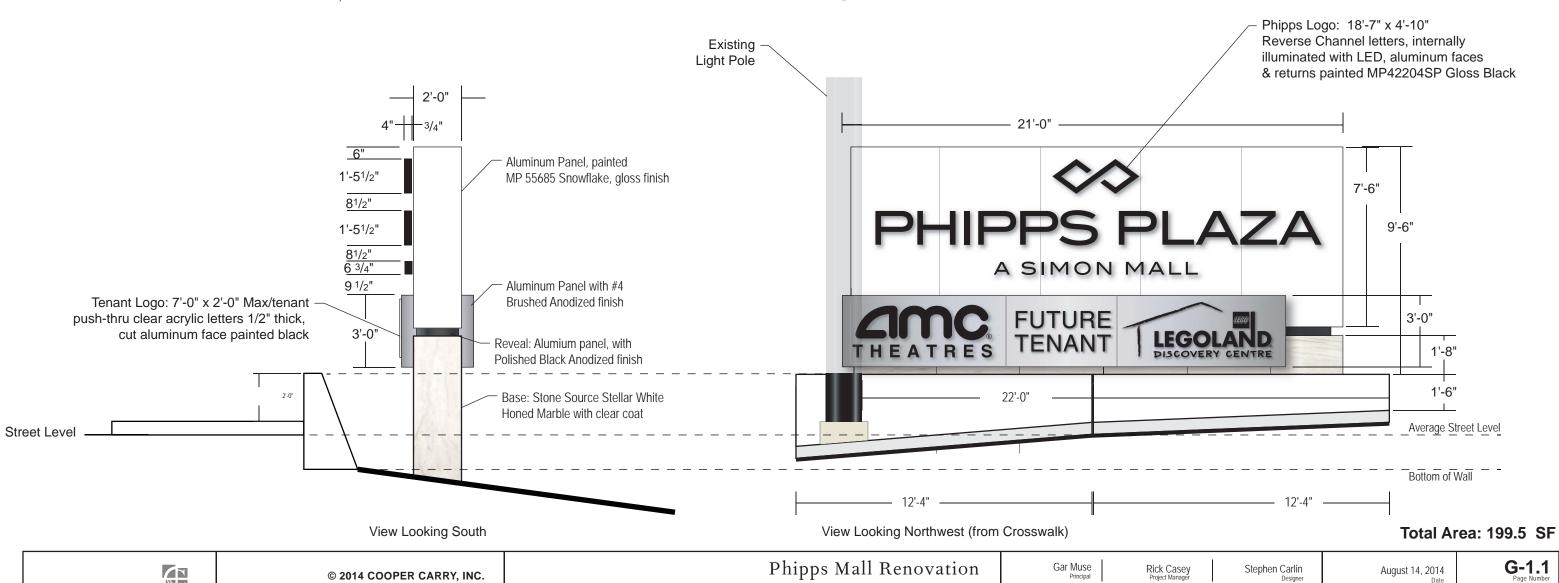

18'-6"

Rick Casey

Stephen Carlin Designer

Project N° 20140031.60

M:\2014\20140031\d-10 egd\03\_design\_development

August 14, 2014

Design Intent

1/4" = 1'-0"

responsibility of the sign

1" = 20'-0" Scale

G-1.2
Page Number

Photo 1: View from Crosswalk, Corner of Phipps Blvd. & Lenox Rd.+

View Looking Northeast (from intersection)

Total Area: 168 SF

COOPER CARRY

© 2014 COOPER CARRY, INC.
191 Peachtree Street NE, Suite 2400, Atlanta, GA 30303-1770
Tel: 404-237-2000 • Fax: 404-237-0276 • www.coopercarry.com