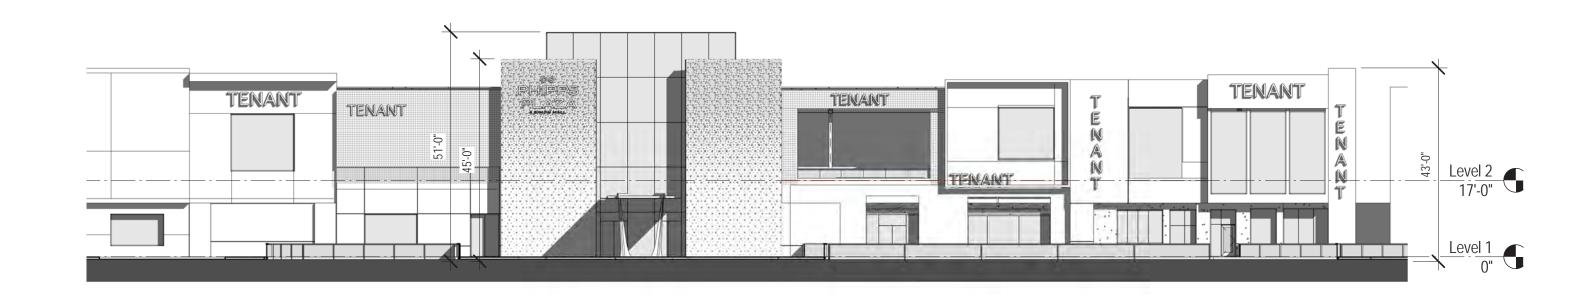

Peachtree Road Elevation

Porcelain Tile \_

New Glass Canopy

Peachtree Facade Elevations

## **Project Summary**

The project includes re-facing the Peachtree Road Facade from roughly the Tavern at Phipps on the south to the northern edge of the Peachtree Facade. The project is located at 3500 Peachtree Road, Atlanta, Georgia.

The renovation includes:

- · New tenant facades along Peachtree Road
- · New iconic entry and valet drop-off
- · Enclosing the existing roof into GLA
- · Structural design to support the facade
- Sidewalk upgrades above the parking deck
- · Landscape design and modifications
- · Lighting design and upgrades at entry and new pole lights