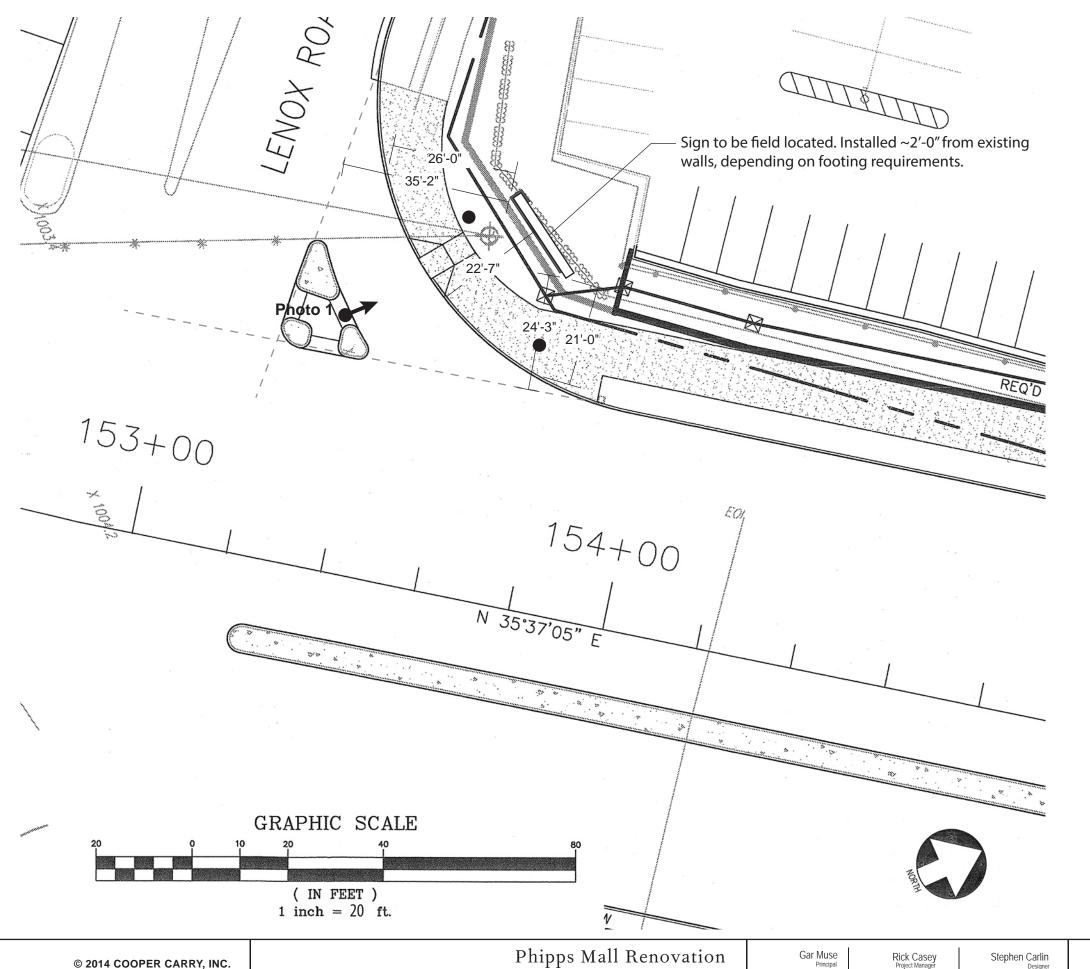

Photo 1: View from Crosswalk, Corner of Peachtree & Lenox

© 2014 COOPER CARRY, INC.

191 Peachtree Street NE, Suite 2400, Atlanta, GA 30303-1770

Tel: 404-237-2000 • Fax: 404-237-0276 • www.coopercarry.com

responsibility of the sign

1" = 20'-0" Scale

G-1.2
Page Number

Photo 1: View from Crosswalk, Corner of Phipps Blvd. & Lenox Rd.+

View Looking Northeast (from intersection)

Total Area: 168 SF

COOPER CARRY

© 2014 COOPER CARRY, INC.
191 Peachtree Street NE, Suite 2400, Atlanta, GA 30303-1770
Tel: 404-237-2000 • Fax: 404-237-0276 • www.coopercarry.com