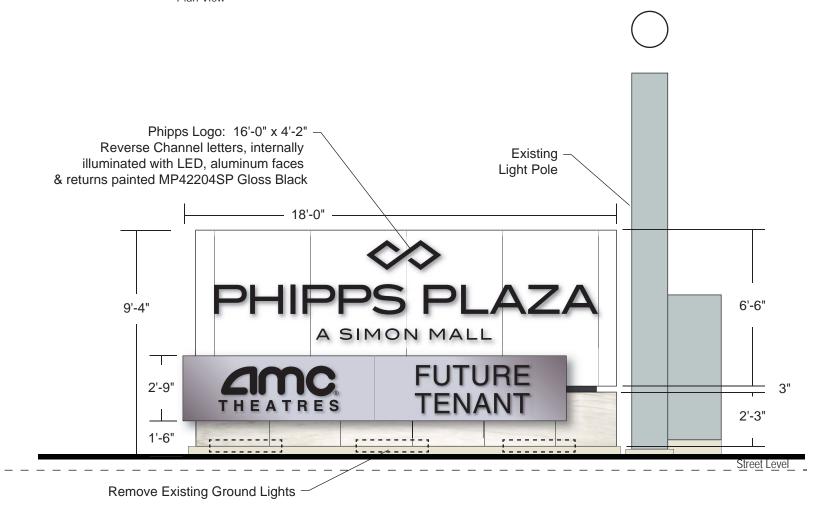

responsibility of the sign

1" = 20'-0" Scale

G-1.2
Page Number

Photo 1: View from Crosswalk, Corner of Phipps Blvd. & Lenox Rd.+

View Looking Northeast (from intersection)

Total Area: 168 SF

COOPER CARRY

© 2014 COOPER CARRY, INC.
191 Peachtree Street NE, Suite 2400, Atlanta, GA 30303-1770
Tel: 404-237-2000 • Fax: 404-237-0276 • www.coopercarry.com