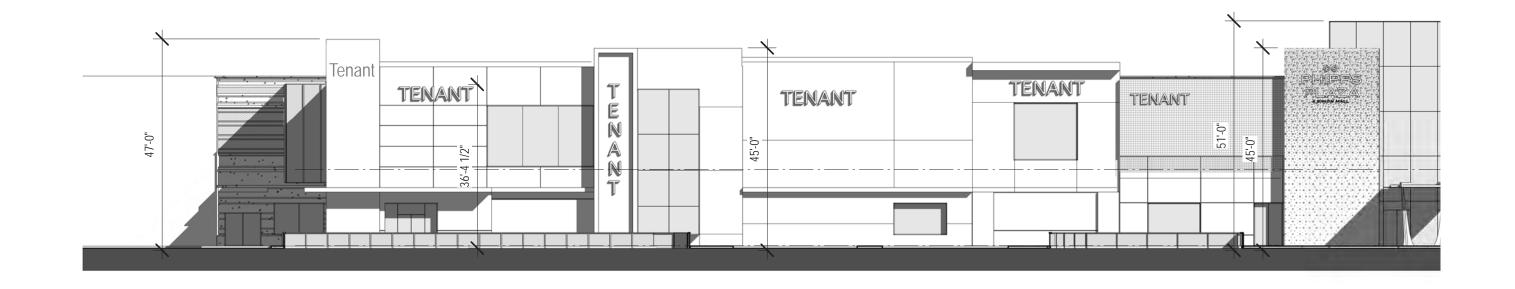

Peachtree Road Elevation

Porcelain Tile \_

New Glass Canopy

Peachtree Facade Elevations

## **Project Summary**

The project includes re-facing the Peachtree Road Facade from roughly the Tavern at Phipps on the south to the northern edge of the Peachtree Facade. The project is located at 3500 Peachtree Road, Atlanta, Georgia.

The renovation includes:

- · New tenant facades along Peachtree Road
- · New iconic entry and valet drop-off
- · Enclosing the existing roof into GLA
- · Structural design to support the facade
- Sidewalk upgrades above the parking deck
- · Landscape design and modifications
- · Lighting design and upgrades at entry and new pole lights