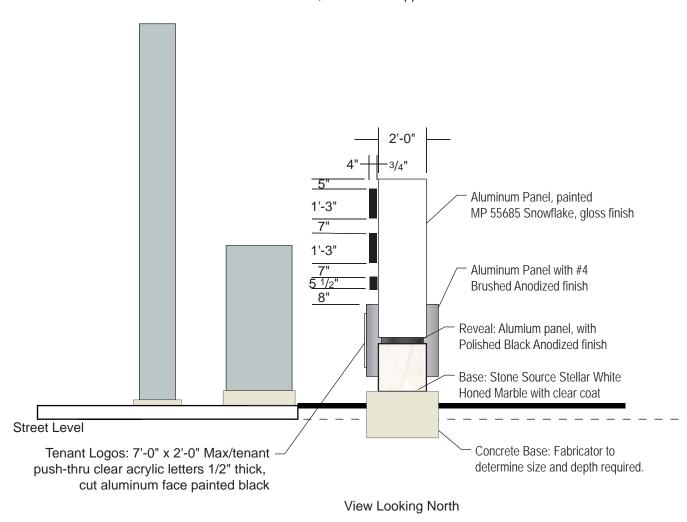

Please contact me should you have any additional questions or concerns. Thanks.

Dewayne Herbert

Mall Manager, Phipps Plaza

404.261.7910

deherber@simon.com

2'-0"

2'-0"

**Existing Wall Structure** 

18'-6"

Rick Casey

Stephen Carlin Designer

Project N° 20140031.60

M:\2014\20140031\d-10 egd\03\_design\_development

August 14, 2014

Design Intent

1/4" = 1'-0"