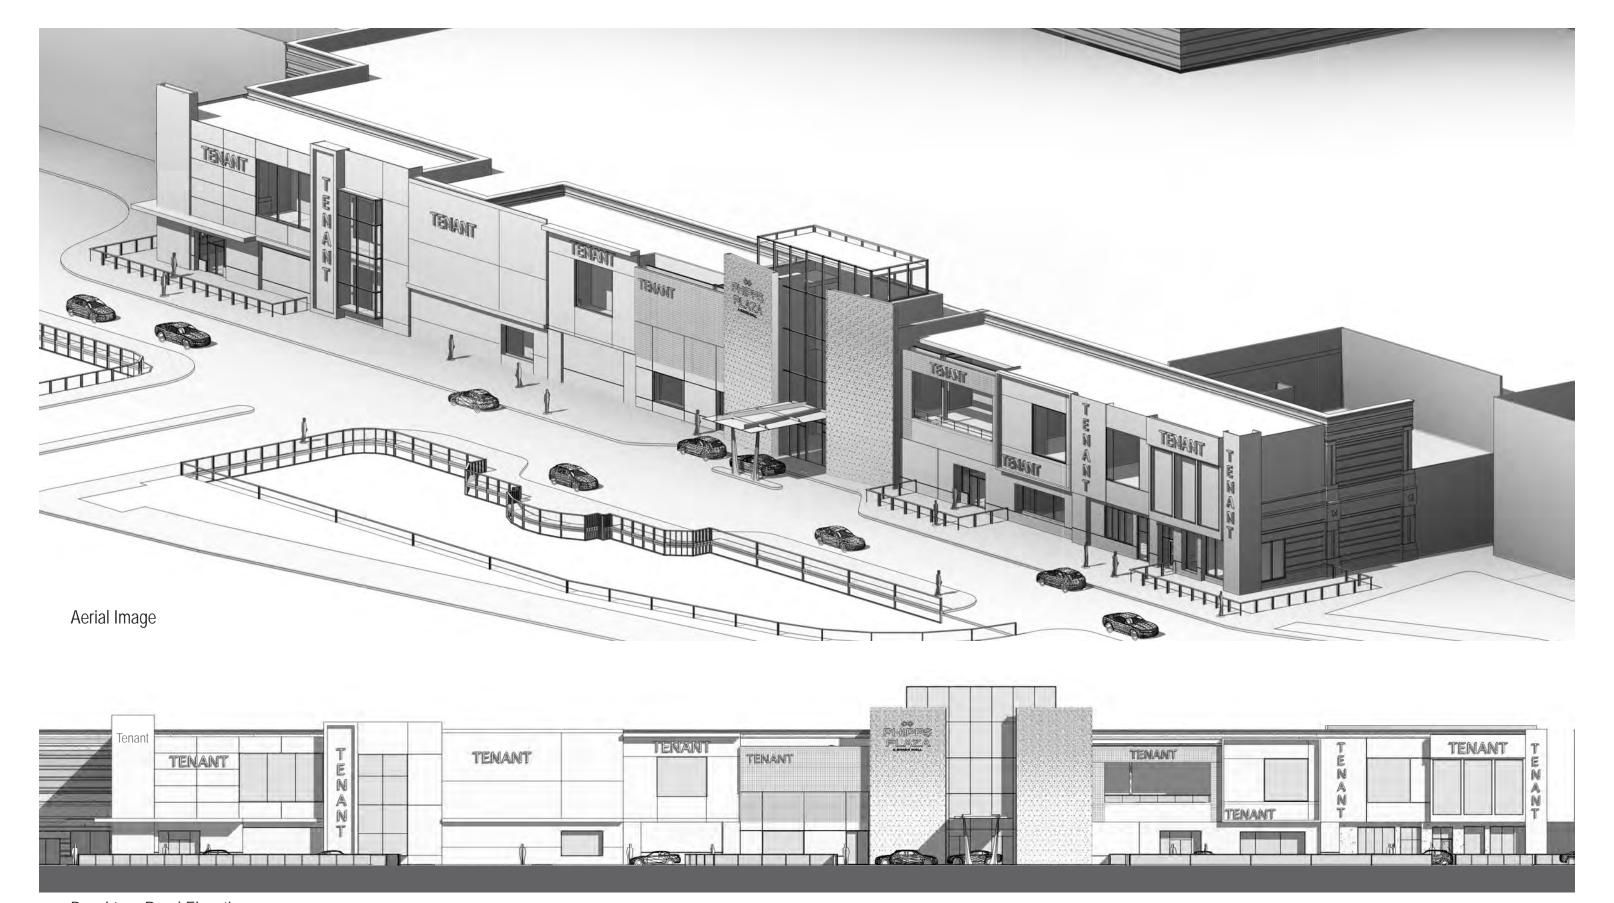

## **Phipps Plaza Renovation**

Design Review Commission Package Facade Renovation 08.06.2014

**Phipps Plaza** 

Site Survey

Existing Photos

Existing Photos

Phipps Plaza - Proposed Elevation Facade Renovation

Peachtree Road Elevation

Porcelain Tile \_

New Glass Canopy

Peachtree Facade Elevations

## **Project Summary**

The project includes re-facing the Peachtree Road Facade from roughly the Tavern at Phipps on the south to the northern edge of the Peachtree Facade. The project is located at 3500 Peachtree Road, Atlanta, Georgia.

The renovation includes:

- · New tenant facades along Peachtree Road
- · New iconic entry and valet drop-off
- · Enclosing the existing roof into GLA
- · Structural design to support the facade
- Sidewalk upgrades above the parking deck
- · Landscape design and modifications
- · Lighting design and upgrades at entry and new pole lights

The proposed design utilizes much of the existing infrastructure and parking; and will enhance both the pedestrian and vehicular experience along Peachtree Road.

Sincerely,

Shelby Morris, AIA, LEED AP shelbymorris@beckgroup.com