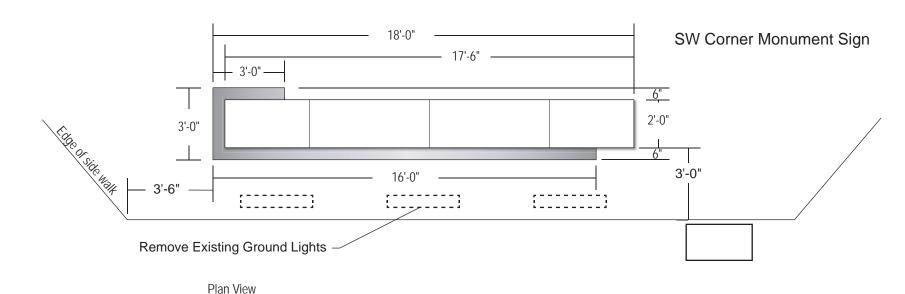

COOPER CARRY

Simon Property Group, L.P.

Atlanta, Georgia

3'-0"

Plan View

191 Peachtree Street NE, Suite 2400, Atlanta, GA 30303-1770
Tel: 404-237-2000 • Fax: 404-237-0276 • www.coopercarry.com

Phipps Mall Renovation Simon Property Group, L.P. Atlanta, Georgia

responsibility of the sign

1" = 20'-0" Scale

G-1.2
Page Number

Photo 1: View from Crosswalk, Corner of Phipps Blvd. & Lenox Rd.+

View Looking Northeast (from intersection)

Total Area: 168 SF

COOPER CARRY

© 2014 COOPER CARRY, INC.
191 Peachtree Street NE, Suite 2400, Atlanta, GA 30303-1770
Tel: 404-237-2000 • Fax: 404-237-0276 • www.coopercarry.com